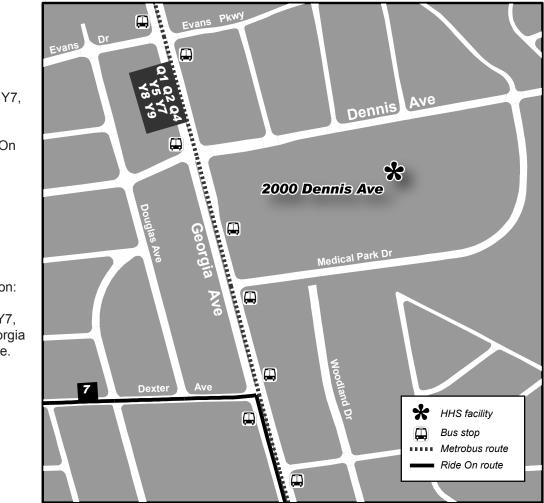

# **Dennis Avenue Health Center**

2000 Dennis Avenue, Silver Spring, MD 20902

#### West (Rockville/Gaithersburg)

Take I-270 South. Keep left at the split towards I-495 East. Merge onto Beltway I-495 East. Take Exit 31A Georgia Ave North. Turn right onto Dennis Ave.

```
Metrobus Q1, Q2, Q4, Y5, Y7, Y8, or Y9.
```

Also short walk from Ride On Bus 7.

## By Metro

From the Forest Glen station:

Take the Q1, Q2, Q4, Y5, Y7, Y8, or Y9 MetroBus to Georgia Avenue and Dennis Avenue.