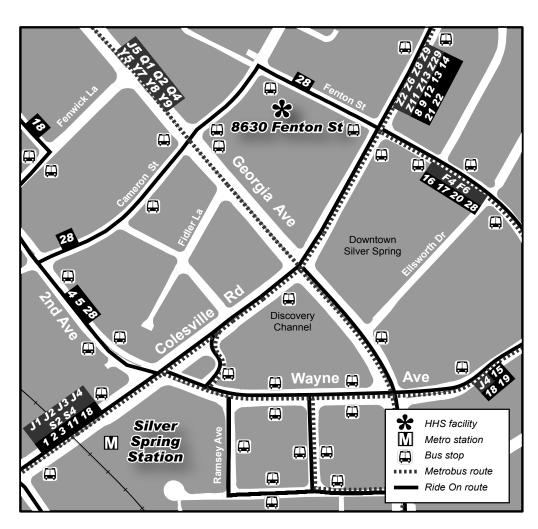

# Silver Spring Health Center

8630 Fenton Street, Silver Spring, MD 20910

## By Bus

Ride On Bus 28.

Also short walk from Metro-Bus F4, F6, J5, Q1, Q2, Q4, Y5, Y7, Y8, Y9, Z2, Z6, Z8, Z9, Z11, Z13 & Z29 as well as Ride On Bus 8, 9, 12, 13, 14, 16, 17, 20, 21, 22 & 28.

# By Metro

From Silver Spring station:

- 1. Follow Colesville Rd north two blocks.
- 2. Turn left onto Fenton St.