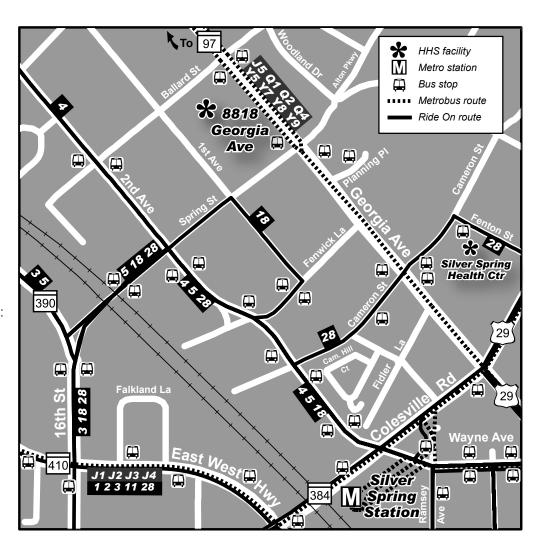

# **DHHS Silver Spring Center**

8818 Georgia Avenue, Silver Spring, MD 20910

## By Bus

Metrobus J5 Q1 Q2 Q4 Y5 Y7 Y8 Y9

Ride On Bus 18

Also short walk from Ride On Bus 4 5 28

## By Metro

From the Silver Spring Station:

- Cross Colesville Rd and walk north on Second Ave. 4 blocks.
- Right on Ballard St.blcoks to Center.

#### Northwest (Rockville)

Take I-270 to I-495 (Beltway) East.
Take Exit 31 (Georgia Ave South).
Proceed south on Georgia Avenue.
The building is on the right between Ballard St and Spring St.

#### South (DC line)

North on Georgia past Colesville Rd. The building is on the left between Spring St and Ballard St.

#### North (Wheaton)

South on Georgia Avenue under the Beltway. The building is on the right between Ballard St and Spring St.

#### East (Hillandale, PG County line)

West on I-495 to Exit 30, Colesville Rd to Silver Spring.

Drive past Sligo Creek Parkway and Dale Dr. Turn right at the signal at Spring St. Follow to Georgia Ave.

The building is on Georgia Ave between Spring St and Ballard St.