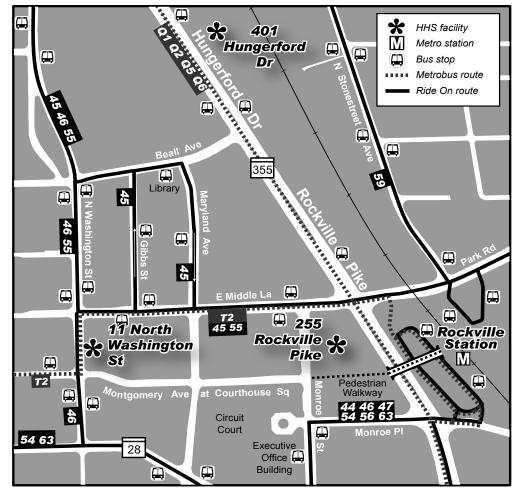

# **DHHS Administrative Building**

401 Hungerford Drive, Rockville, MD 20850

MetroBus Q1, Q2, Q5 and Q6.

Also short walk from MetroBus T2 and Ride On Bus 45, 46 and 55.

## By Metro

From Rockville station:

Cross Park Rd and continue walking along Rockville Pike/ Hungerford Dr. Address will be on right.

### By Car From...

#### North (Germantown)

Follow I-270 South. Take Exit 9 onto I-370 East. Take first exit and turn left onto Shady Grove Rd. Turn right onto MD Route 355 South (Frederick Rd.) Make a U-turn at Beall Ave. Address is on right.

#### South (Bethesda)

Follow I-270 North. Take Exit 4 onto MD Route 189 North (Falls Rd.) Keep going straight as street name changes to Maryland Ave. At end, turn right onto Beall Ave. Turn left onto MD Route 355 (Hungerford Dr.) Address is on right.

#### East (Fairland)

Follow Randolph Rd west. Turn left onto MD Route 586 West (Veirs Mill Rd.) Turn right onto MD Route 355 North (Rockville Pike.) Address is on right.

#### West (Darnestown)

Follow MD Route 28 East. Turn left onto S Washington St. Take 3rd right onto Beall Ave. Turn left onto Hungerford Dr. Address is on right.