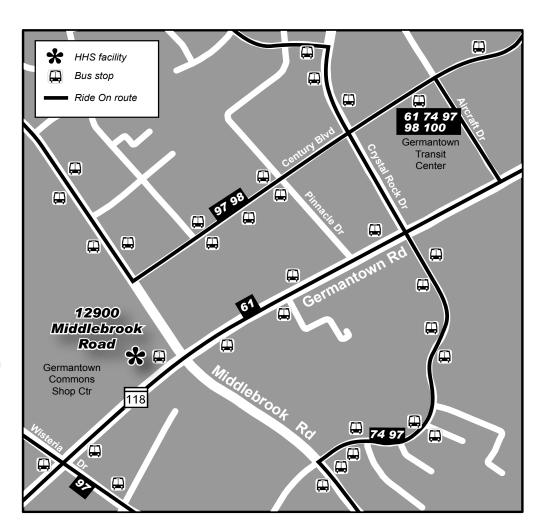

# **Upcounty Regional Services Center**

12900 Middlebrook Road, Germantown, MD 20874

## By Bus

Ride On Bus 61.

Also short walk from Ride On Bus 74, 97, 98 & 100.

## By Metro

From Shady Grove station:

- 1. Take Ride On Bus 74 or 100 (Express) to Germantown Transit Center.
- 2. Walk a half-mile down Germantown Road to building at corner of Middlebrook Rd.