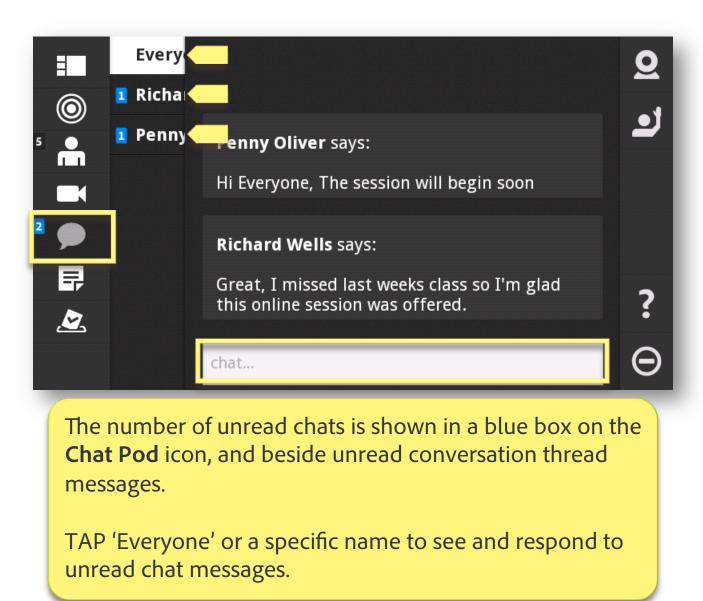

# Adobe<sup>®</sup> Connect<sup>™</sup> Mobile: Focus on Chat - New Chat Threads

# Adobe<sup>®</sup> Connect<sup>™</sup> Mobile: Focus on Chat - Using Private Chat Threads

TAP a chat thread – 'Everyone' or a name – to view the conversation details.

TYPE text and TAP 'Done' or 'Send' to respond.