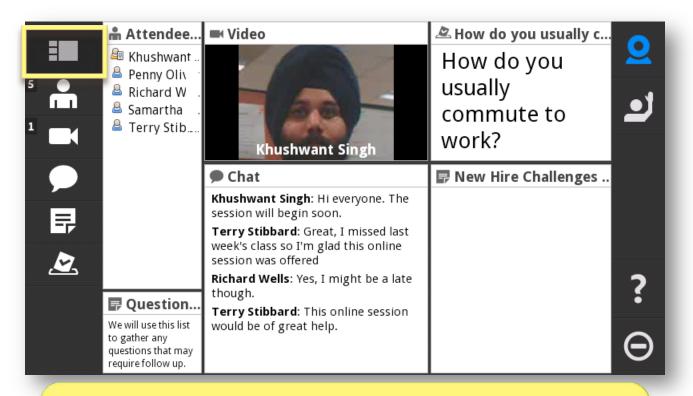

### Adobe<sup>®</sup> Connect<sup>™</sup> Mobile: Meeting Overview

First you see an **Overview** of the activities taking place in this meeting, similar to how they are seen by the presenters and desktop participants.