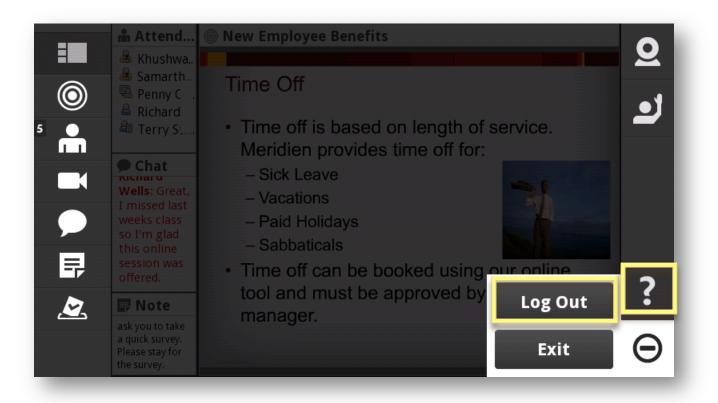

# Adobe<sup>®</sup> Connect<sup>™</sup> Mobile: Help and Logout to Exit Meeting

Help and Logout options are always available.

Help is available online. Logout is used to Exit the meeting.