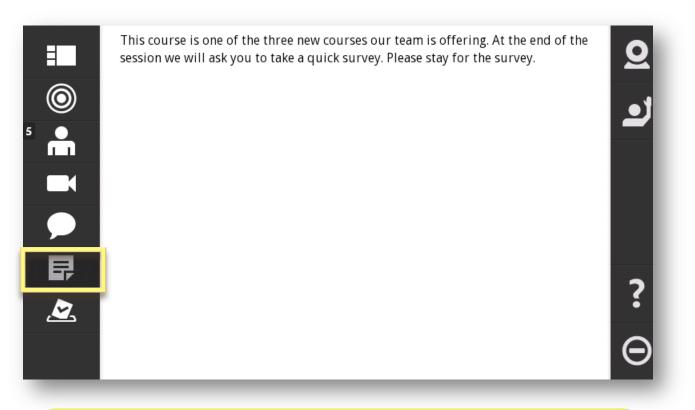

# Adobe<sup>®</sup> Connect<sup>™</sup> Mobile: Focus on Notes

TAP the **Notes Pod** button to focus on notes entered.

TAP within the Notes pod to access the keyboard and TYPE text if the host has given you rights to contribute to the Notes Pod.