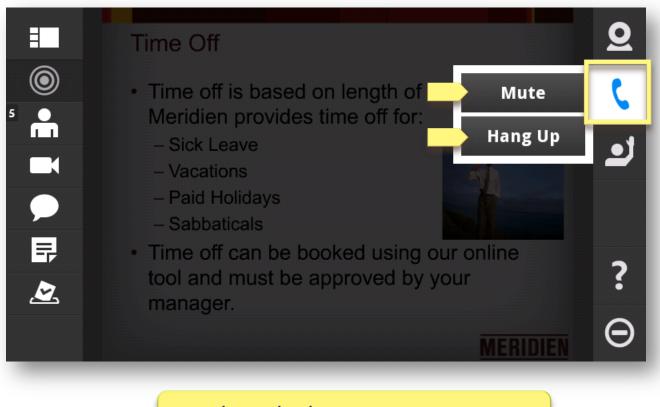

# Adobe<sup>®</sup> Connect<sup>™</sup> Mobile: Active Telephone Conference Connection

Tap the Telephony icon to MUTE your line, or to HANG UP the call.