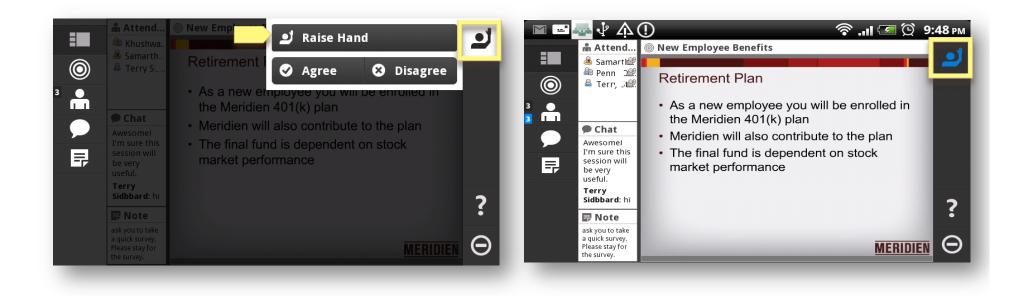

# Adobe Connect Mobile View: Raise Hand

Attendees can RAISE HAND during the meeting or Agree/Disagree with the presenter/host. When an attendee has raised her hand, the corresponding icon is displayed in blue.

# Adobe Connect Mobile View: Focus on Attendee Pod

The Attendees pod displays a list of attendees who have currently raised their hand. The Attendees icon displays at a glance how many attendees have raised their hand.