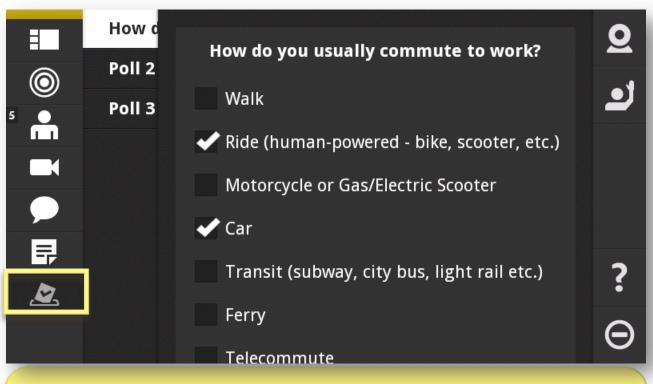

# Adobe<sup>®</sup> Connect<sup>™</sup> Mobile: Poll Focus and Participation

TAP the **Poll** icon to view and participate in polls presented during the meeting.

Three polls are available for input in this example. TAP each poll name, and TAP the buttons or boxes to input answers.

Use your fingertip to slide the poll details to the right in order to read the titles of additional polls.