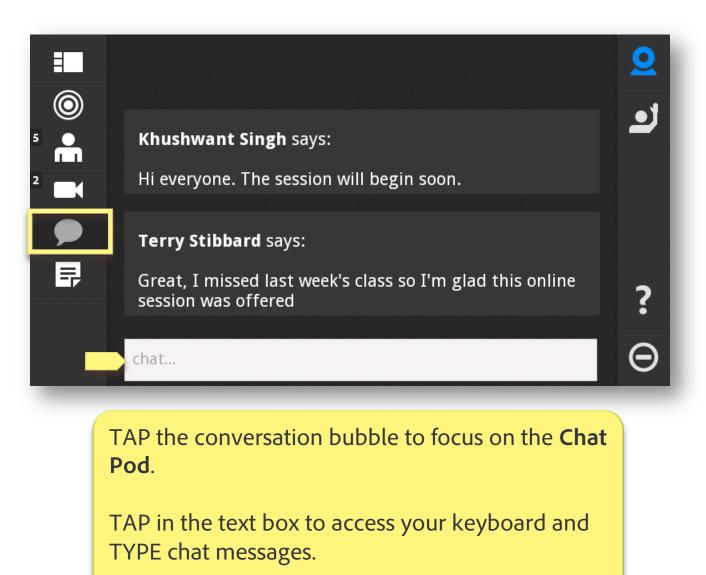

e host may have to approve your entry, so type your<br>name if you are known by the host.<br>Tap ENTER to continue. |       |

Adobe<sup>®</sup> Connect<sup>™</sup> Mobile: Connecting Window



### Adobe<sup>®</sup> Connect<sup>™</sup> Mobile: Meeting Overview



First you see an **Overview** of the activities taking place in this meeting, similar to how they are seen by the presenters and desktop participants.

# Adobe Connect Mobile View: Focus on Share Pod



#### Adobe<sup>®</sup> Connect<sup>™</sup> Mobile: Focus on Web Camera Video



TAP video to focus on the **Video Pod**. This panel displays people broadcasting a video camera feed. TAP the arrow keys, if present, to switch between all active web cam video broadcasts.

# Adobe<sup>®</sup> Connect<sup>™</sup> Mobile: Focus on Chat



# Adobe<sup>®</sup> Connect<sup>™</sup> Mobile: Focus on Attendee List



The **Attendee List icon** displays the number of people in this meeting. This panel lists everyone in the meeting and their roles.

TAP to see their names and meeting roles, such as Host, Participant, or Presenter.

# Adobe<sup>®</sup> Connect<sup>™</sup> Mobile: Attendee List - Start Private Chat



TAP a name to see collaboration options. TAP **Start Private Chat** to send a message to another person.

Private messages are direct conversations, and not displayed to others.

The **Start Private Chat** option may not be available if the Host has restricted the Private Chat.

# Adobe<sup>®</sup> Connect<sup>™</sup> Mobile: Focus on Chat - New Chat Threads



# Adobe<sup>®</sup> Connect<sup>™</sup> Mobile: Focus on