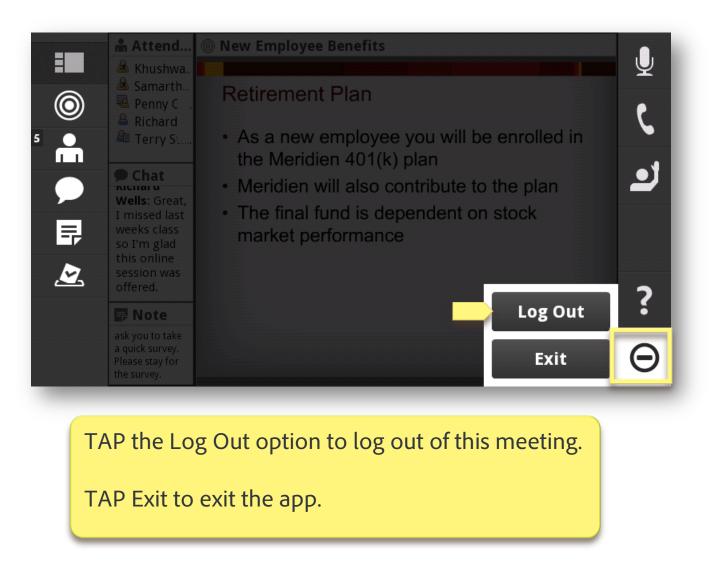

# Adobe<sup>®</sup> Connect<sup>™</sup> Mobile: Help and Logout to Exit Meeting

Help and Logout options are always available.

Help is available online. Logout is used to Exit the meeting.

# Adobe<sup>®</sup> Connect<sup>™</sup> Mobile: Log Out to Exit the Meeting