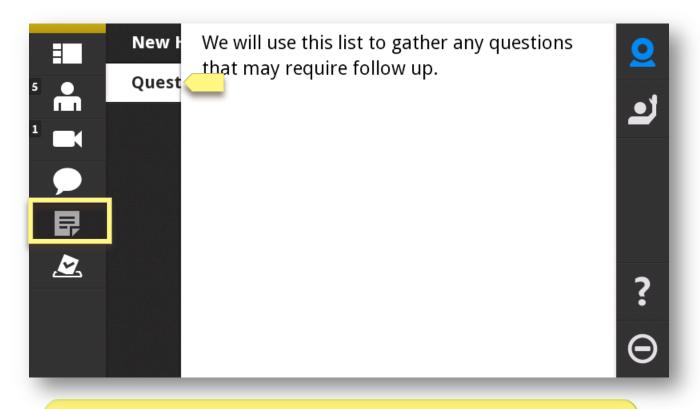

# Adobe<sup>®</sup> Connect<sup>™</sup> Mobile: Focus on Notes – Multiple Notes Pods

If multiple Notes pods are available, TAP the title to change pod focus to a different Note.

Use your fingertip to slide the notes over in order to read the list of titles.