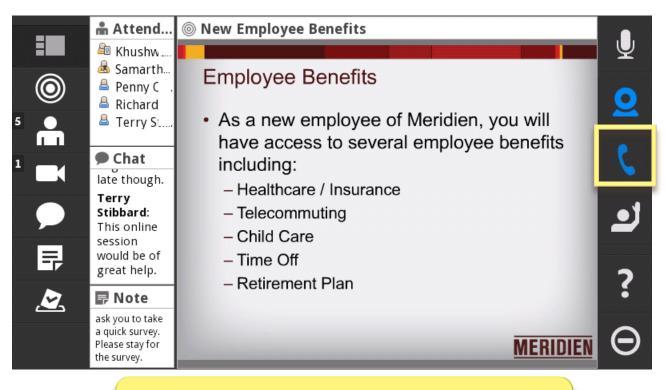

# Adobe<sup>®</sup> Connect<sup>™</sup> Mobile: Connected to Telephone Conference

A blue **Telephony** icon displays when you are connected to the integrated conference call.

# Adobe<sup>®</sup> Connect<sup>™</sup> Mobile: Active Telephone Conference Connection

Tap the Telephony icon to MUTE your line, or to HANG UP the call.