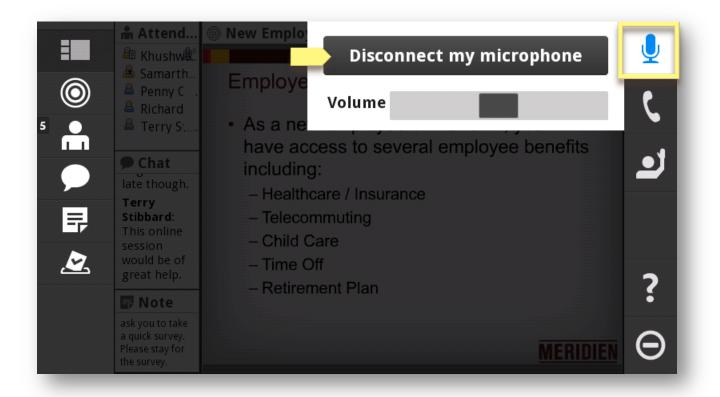

# Adobe<sup>®</sup> Connect<sup>™</sup> Mobile: Stop Broadcasting VOIP Audio

TAP the blue **Microphone** icon to display and select the option to Disconnect microphone. This stops the audio broadcast from your device microphone.