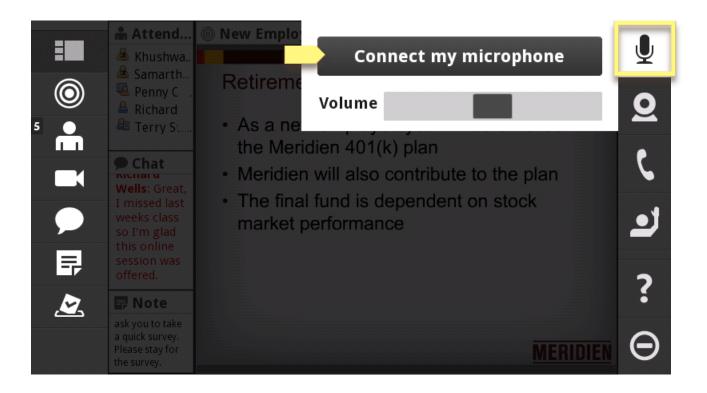

## Adobe<sup>®</sup> Connect<sup>™</sup> Mobile: Broadcasting VOIP Audio

Tap the **Microphone** option to begin broadcasting audio using VOIP.