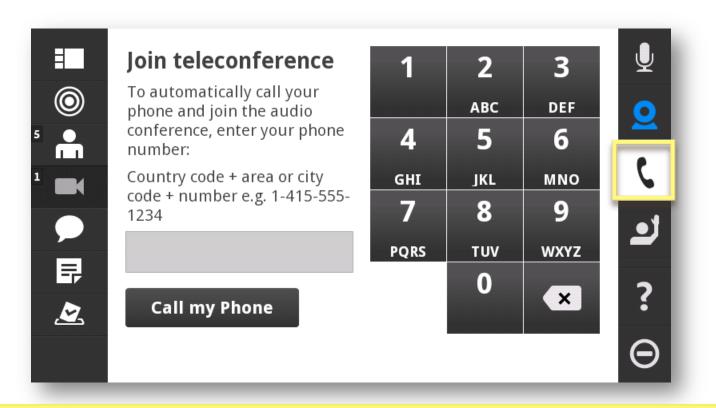

# Adobe<sup>®</sup> Connect<sup>™</sup> Mobile: Join Telephone Audio Conference

When a telephone conference call has been made available in the meeting, the **Telephony** option is visible.

TAP **Telephony**, enter the desired phone number, and TAP CALL MY PHONE.

The meeting calls your phone, eliminating the need to enter most conference codes and passwords.