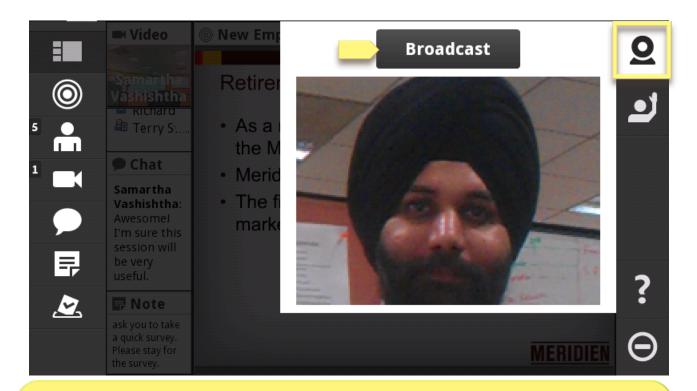

# Adobe<sup>®</sup> Connect<sup>™</sup> Mobile: Video Broadcasting Enabled and Preview

TAP the **Camera** option to view a preview of how your device camera broadcast will appear to others in the meeting.

This option is available only on devices with cameras, and if the host has given you rights to broadcast your camera feed.

TAP 'BROADCAST' to start sending your camera feed.