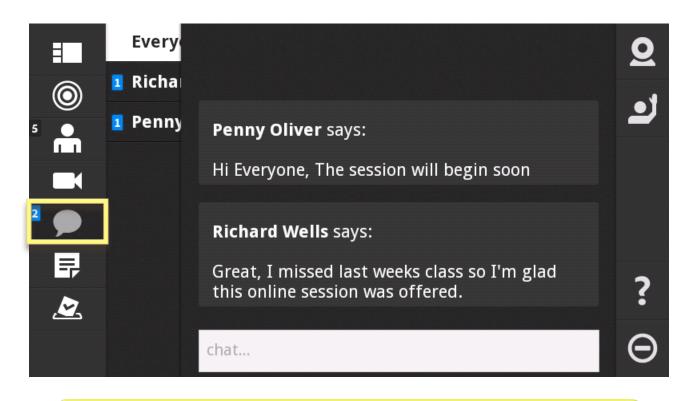

# Adobe<sup>®</sup> Connect<sup>™</sup> Mobile: Focus on Chat - Using Private Chat Threads

TAP a chat thread – 'Everyone' or a name – to view the conversation details.

TYPE text and TAP 'Done' or 'Send' to respond.