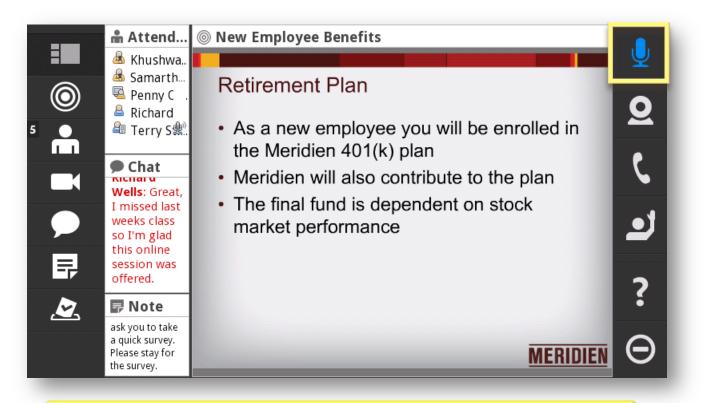

#### Adobe<sup>®</sup> Connect<sup>™</sup> Mobile: Active VOIP Broadcast Indicator

A blue **Microphone** icon displays when you are actively broadcasting audio using VOIP.