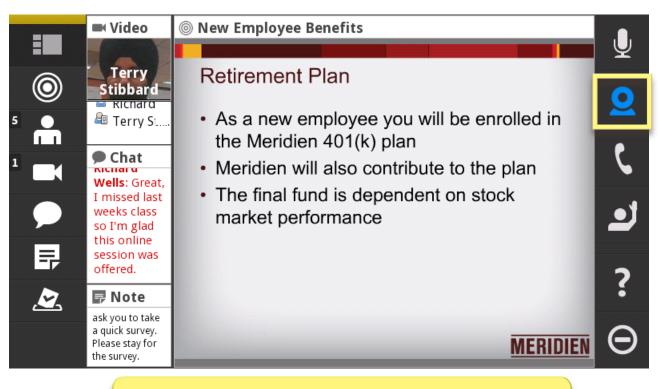

#### Adobe<sup>®</sup> Connect<sup>™</sup> Mobile: Focus on Web Camera Video

TAP video to focus on the **Video Pod**. This panel displays people broadcasting a video camera feed. TAP the arrow keys, if present, to switch between all active web cam video broadcasts.