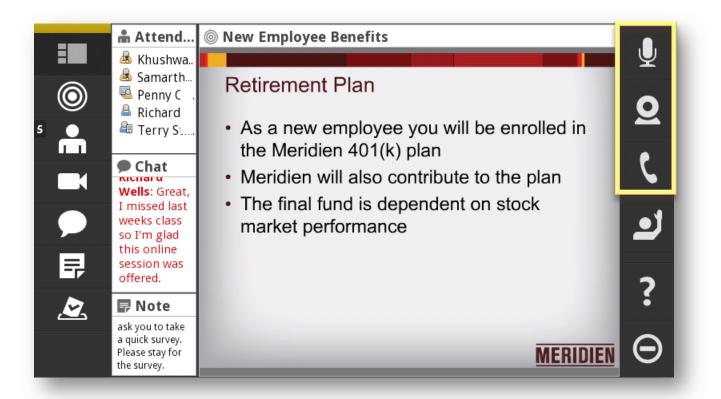

# Adobe<sup>®</sup> Connect<sup>™</sup> Mobile: Additional Functions Enabled

The host may enable additional collaboration options: **Telephony**, **Camera** and **Microphone**.

On a smartphone, these options appear on a panel on the right.