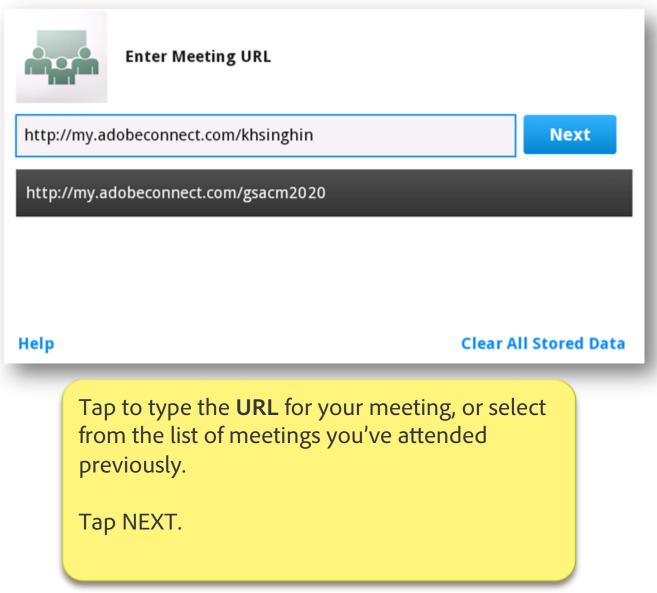

# Adobe<sup>®</sup> Connect<sup>™</sup> Mobile 2.0 Getting Started

for participants using mobile phones



# Adobe<sup>®</sup> Connect<sup>™</sup> Mobile: Enter Server URL



# Adobe<sup>®</sup> Connect<sup>™</sup> Mobile: Enter as Member Option

| http://my.adobeconnect.com/gsacm20<br>Getting Started with Adobe Connect Mobile 2.0 |                        |
|-------------------------------------------------------------------------------------|------------------------|
| Member Guest                                                                        | Terms of Use & Notices |
| Your login                                                                          | Your password          |
|                                                                                     |                        |
|                                                                                     | 🖌 Secure Login         |
|