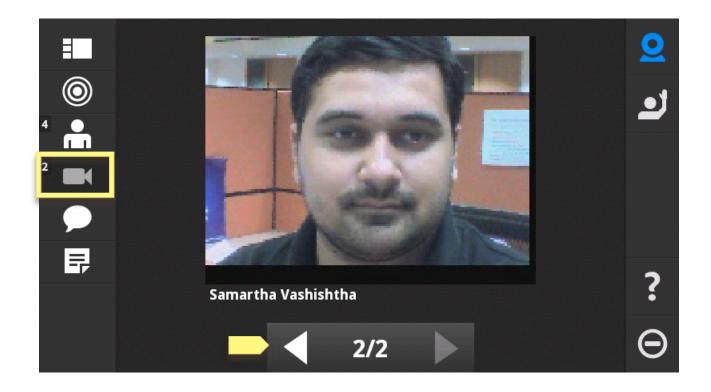

#### Adobe<sup>®</sup> Connect<sup>™</sup> Mobile: Focus on Web Camera Video

TAP video to focus on the **Video Pod**. This panel displays people broadcasting a video camera feed. TAP the arrow keys, if present, to switch between all active web cam video broadcasts.