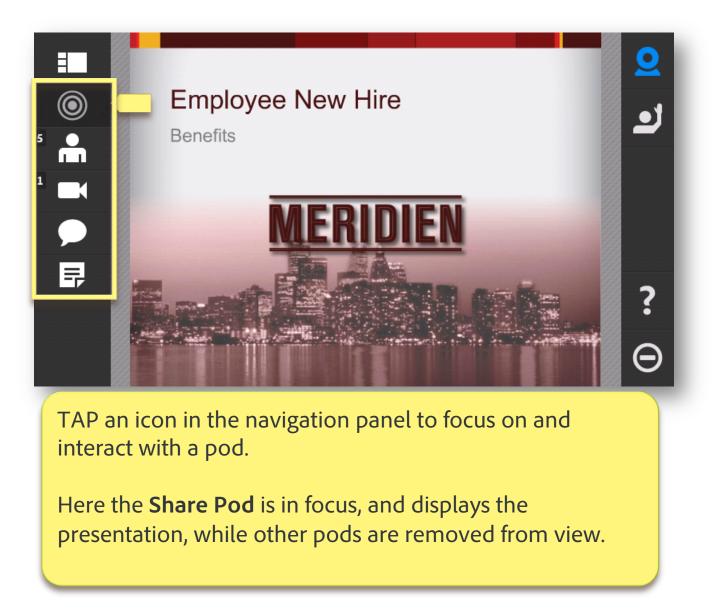

-------------------------------------------------------------|-------|
| Back                                                                                                                                                                                   | Enter |
| Select <b>Guest</b> to enter without a username and password.<br>The host may have to approve your entry, so type your<br>name if you are known by the host.<br>Tap ENTER to continue. |       |

Adobe<sup>®</sup> Connect<sup>™</sup> Mobile: Connecting Window



### Adobe<sup>®</sup> Connect<sup>™</sup> Mobile: Meeting Overview



First you see an **Overview** of the activities taking place in this meeting, similar to how they are seen by the presenters and desktop participants.

# Adobe Connect Mobile View: Focus on Share Pod



#### Adobe<sup>®</sup> Connect<sup>™</sup> Mobile: Focus on Web Camera Video



TAP video to focus on the **Video Pod**. This panel displays people broadcasting a video camera feed. TAP the arrow keys, if present, to switch between all active web cam video broadcasts.

# Adobe<sup>®</sup> Connect<sup>™</sup> Mobile: Focus on Chat



# Adobe<sup>®</sup> Connect<sup>™</sup> Mobile: Focus on Attendee List



The **Attendee List icon** displays the number of people in this meeting. This panel lists everyone in the meeting and their roles.

TAP to see their names and meeting roles, such as Host, Participant, or Presenter.

# Adobe<sup>®</sup> Connect<sup>™</sup> Mobile: Attendee List - Start Private Chat



TAP a name to see collaboration options. TAP **Start Private Chat** to send a message