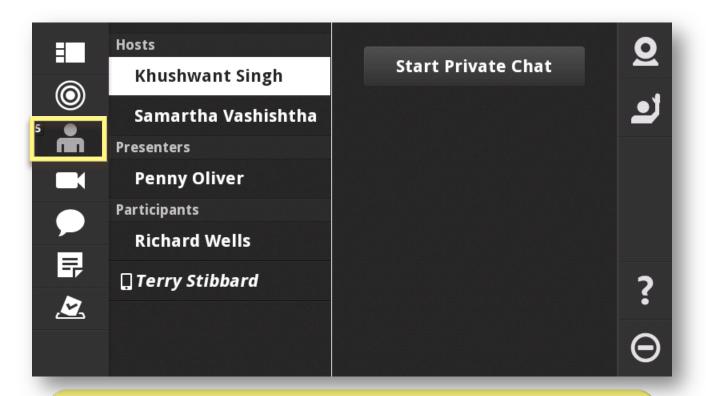

# Adobe<sup>®</sup> Connect<sup>™</sup> Mobile: Focus on Attendee List

The **Attendee List icon** displays the number of people in this meeting. This panel lists everyone in the meeting and their roles.

TAP to see their names and meeting roles, such as Host, Participant, or Presenter.

# Adobe<sup>®</sup> Connect<sup>™</sup> Mobile: Attendee List - Start Private Chat

TAP a name to see collaboration options. TAP **Start Private Chat** to send a message to another person.

Private messages are direct conversations, and not displayed to others.