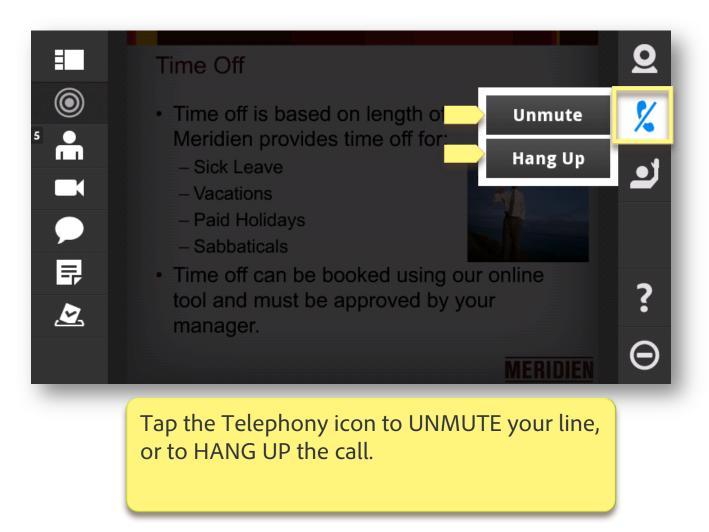

#### Adobe<sup>®</sup> Connect<sup>™</sup> Mobile: Muted Telephone Conference Connection

A crossed **Microphone** icon displays when your telephone conference connection is muted.

# Adobe<sup>®</sup> Connect<sup>™</sup> Mobile: Unmute Telephone Conference Connection