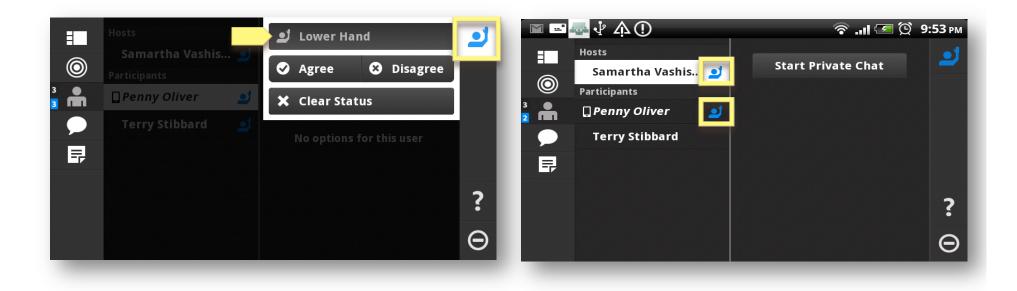

# Adobe Connect Mobile View: Raise Hand

Attendees can RAISE HAND during the meeting or Agree/Disagree with the presenter/host. When an attendee has raised her hand, the corresponding icon is displayed in blue.

# Adobe Connect Mobile View: Focus on Attendee Pod

The Attendees pod displays a list of attendees who have currently raised their hand. The Attendees icon displays at a glance how many attendees have raised their hand.