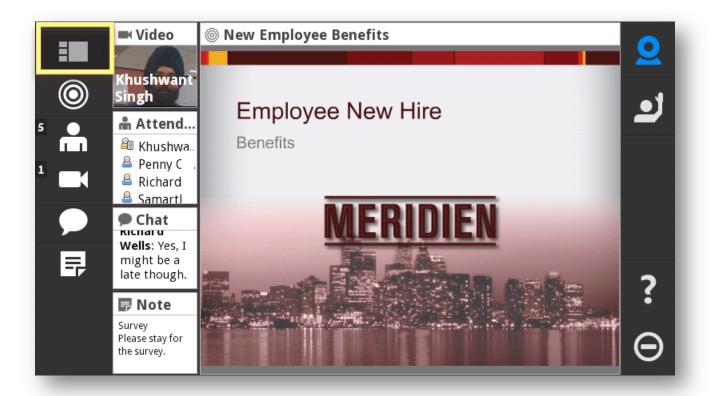

### Adobe<sup>®</sup> Connect<sup>™</sup> Mobile: Meeting Overview

First you see an **Overview** of the activities taking place in this meeting, similar to how they are seen by the presenters and desktop participants.