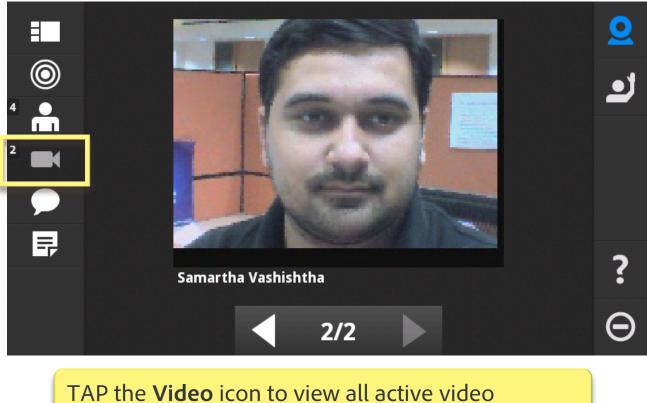

#### Adobe<sup>®</sup> Connect<sup>™</sup> Mobile: View Active Video Broadcasts

TAP the **Video** icon to view all active video broadcasts.