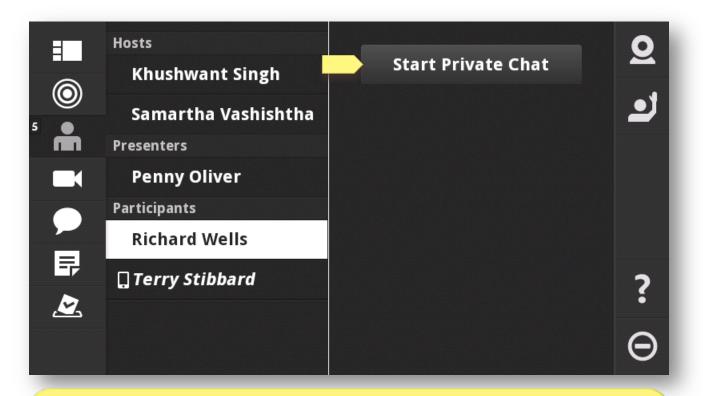

# Adobe<sup>®</sup> Connect<sup>™</sup> Mobile: Attendee List - Start Private Chat

TAP a name to see collaboration options. TAP **Start Private Chat** to send a message to another person.

Private messages are direct conversations, and not displayed to others.

The **Start Private Chat** option may not be available if the Host has restricted the Private Chat.