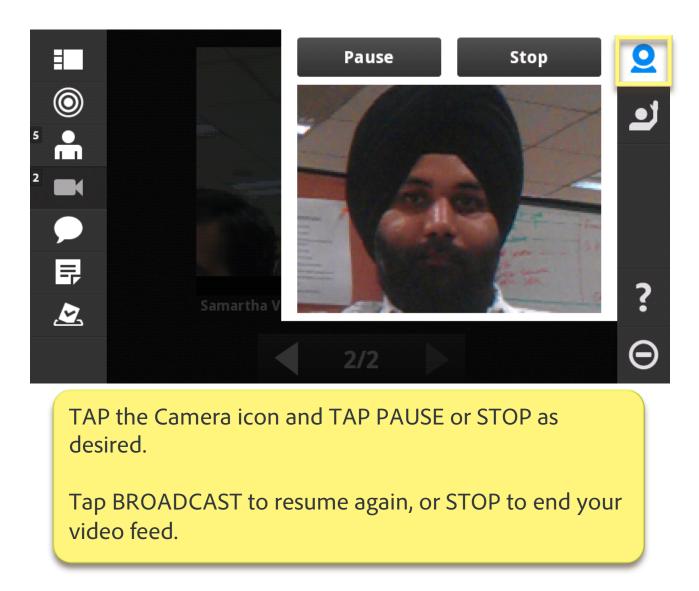

# Adobe<sup>®</sup> Connect<sup>™</sup> Mobile: Stop or Pause Your Video Broadcast