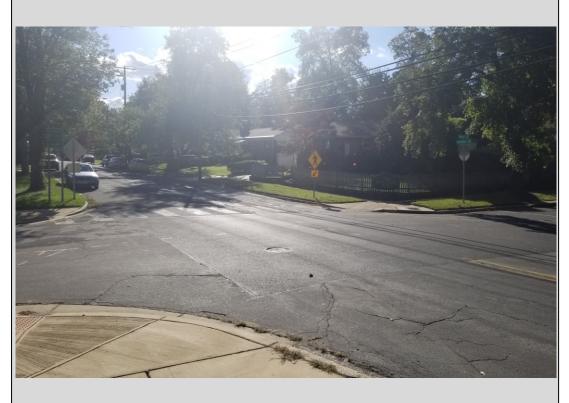

Before

Location: Tuckerman Lane at Duryea Drive – Completed Winter 2020

Description of Improvement: Curb bump outs, high visibility crosswalk markings, and pedestrian signing upgrades were installed to facilitate a safer pedestrian crossing of Tuckerman Lane in front of Herbert Hoover MS. The curb bump outs reduce the existing lane widths and help reduce speeds in the school zone.