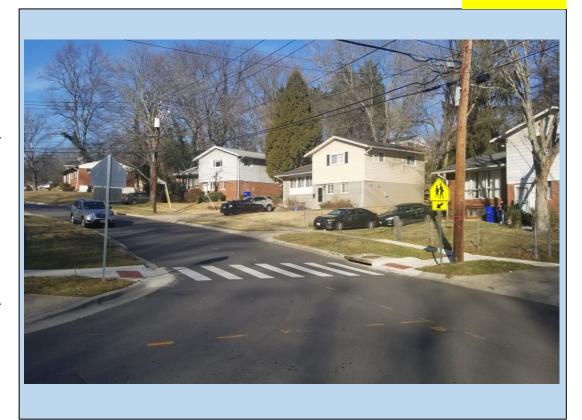

#### Location: Rocking Horse Lane at Macon Lane – Completed Winter 2020

Description of Improvement: Curb bump outs, high visibility crosswalk markings upgrades were installed to facilitate a safer pedestrian crossing of this intersection. All existing ADA ramps were also made compliant. Curb bump outs reduce the crossing distance for pedestrians and reduce prevailing speeds.