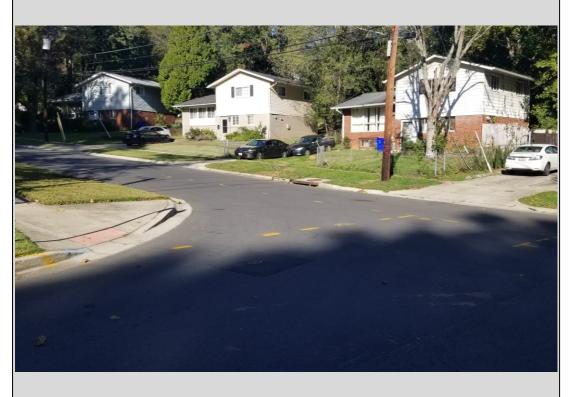

#### Location: Rocking Horse Lane at Macon Lane – Completed Winter 2020

Description of Improvement: Curb bump outs, high visibility crosswalk markings upgrades were installed to facilitate a safer pedestrian crossing of this intersection. All existing ADA ramps were also made compliant. Curb bump outs reduce the crossing distance for pedestrians and reduce prevailing speeds.