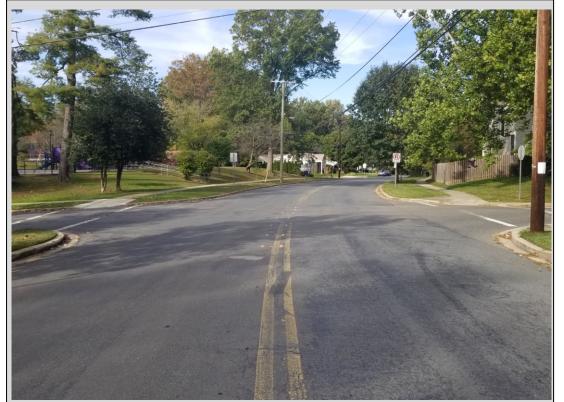

#### Location: Rocking Horse Lane at Macon Lane – Completed Winter 2020

Description of Improvement: Curb bump outs, high visibility crosswalk markings upgrades were installed to facilitate a safer pedestrian crossing of this intersection. All existing ADA ramps were also made compliant. Curb bump outs reduce the crossing distance for pedestrians and reduce prevailing speeds.