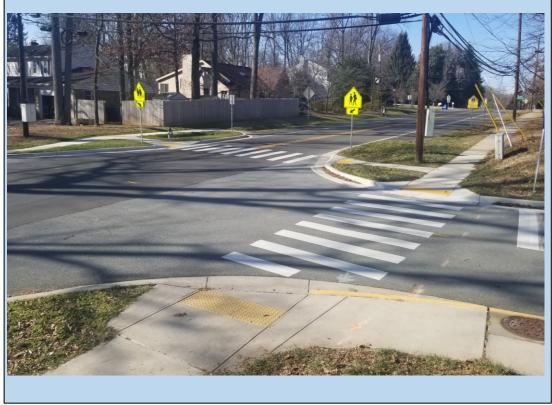

Before

Location: Tuckerman Lane at Duryea Drive – Completed Winter 2020

Description of Improvement: Curb bump outs, high visibility crosswalk markings, and pedestrian signing upgrades were installed to facilitate a safer pedestrian crossing of Tuckerman Lane in front of Herbert Hoover MS. The curb bump outs reduce the existing lane widths and help reduce speeds in the school zone.