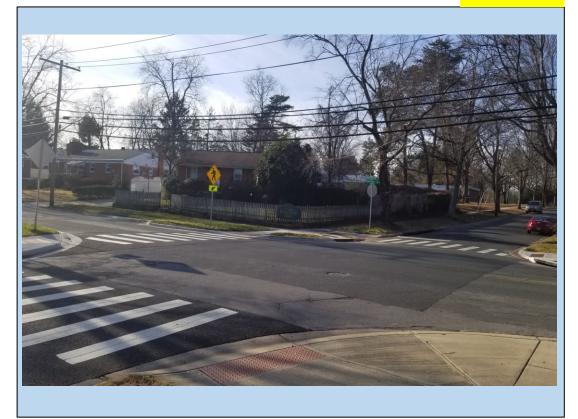

Before

Location: Tuckerman Lane at Duryea Drive – Completed Winter 2020

Description of Improvement: Curb bump outs, high visibility crosswalk markings, and pedestrian signing upgrades were installed to facilitate a safer pedestrian crossing of Tuckerman Lane in front of Herbert Hoover MS. The curb bump outs reduce the existing lane widths and help reduce speeds in the school zone.