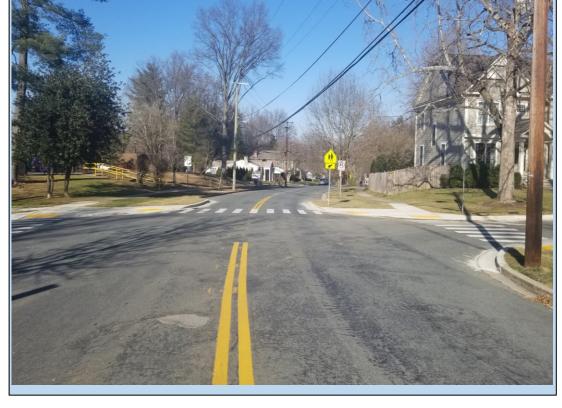

#### Location: Rocking Horse Lane at Macon Lane – Completed Winter 2020

Description of Improvement: Curb bump outs, high visibility crosswalk markings upgrades were installed to facilitate a safer pedestrian crossing of this intersection. All existing ADA ramps were also made compliant. Curb bump outs reduce the crossing distance for pedestrians and reduce prevailing speeds.