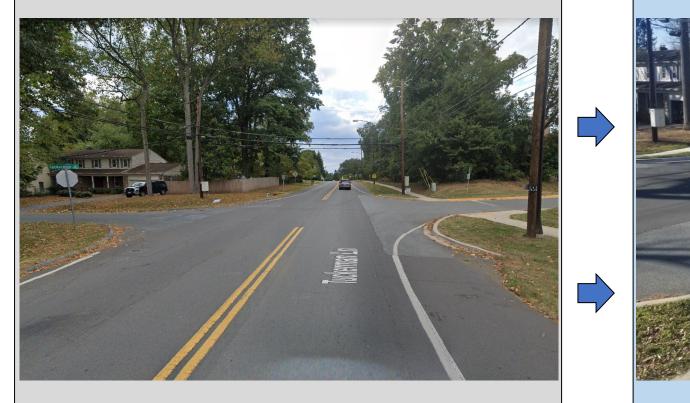

Before

Location: Tuckerman Lane at Duryea Drive – Completed Winter 2020

Description of Improvement: Curb bump outs, high visibility crosswalk markings, and pedestrian signing upgrades were installed to facilitate a safer pedestrian crossing of Tuckerman Lane in front of Herbert Hoover MS. The curb bump outs reduce the existing lane widths and help reduce speeds in the school zone.