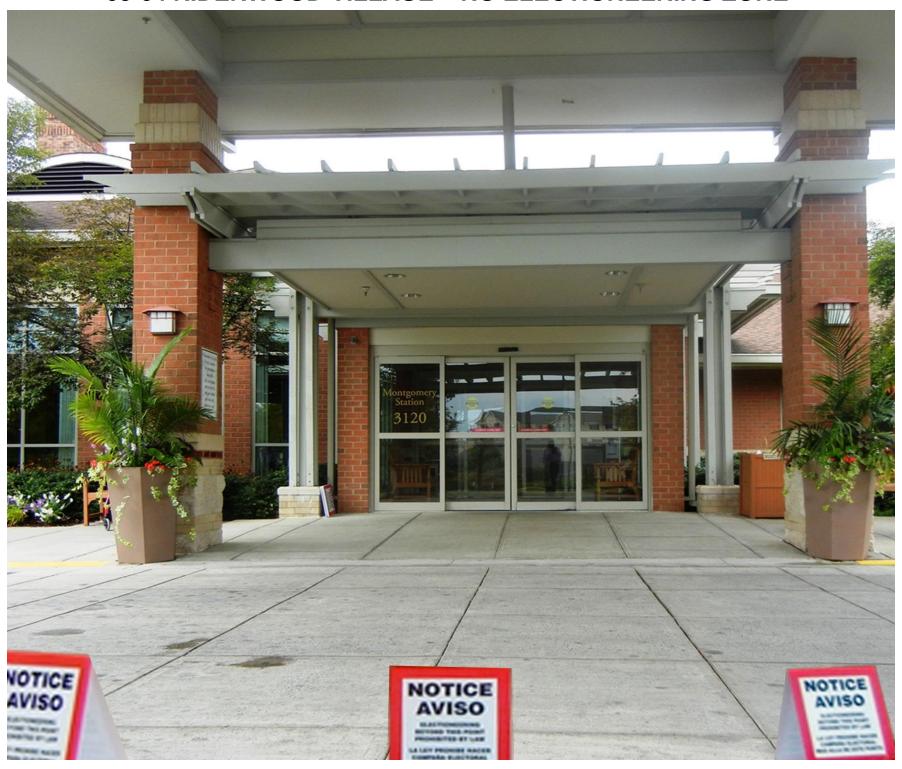

#### 05-04 RIDERWOOD VILLAGE - NO ELECTIONEERING ZONE

#### **05-04 RIDERWOOD VILLAGE**

RIDERWOOD VILLAGE MANAGEMENT HAS GRANTED PERMISSION FOR CAMPAIGNERS TO SIT IN THIS AREA IN THE LOBBY ENTRANCE.

Limited campaigning space in the lobby of the building. Campaigning is also available outside.