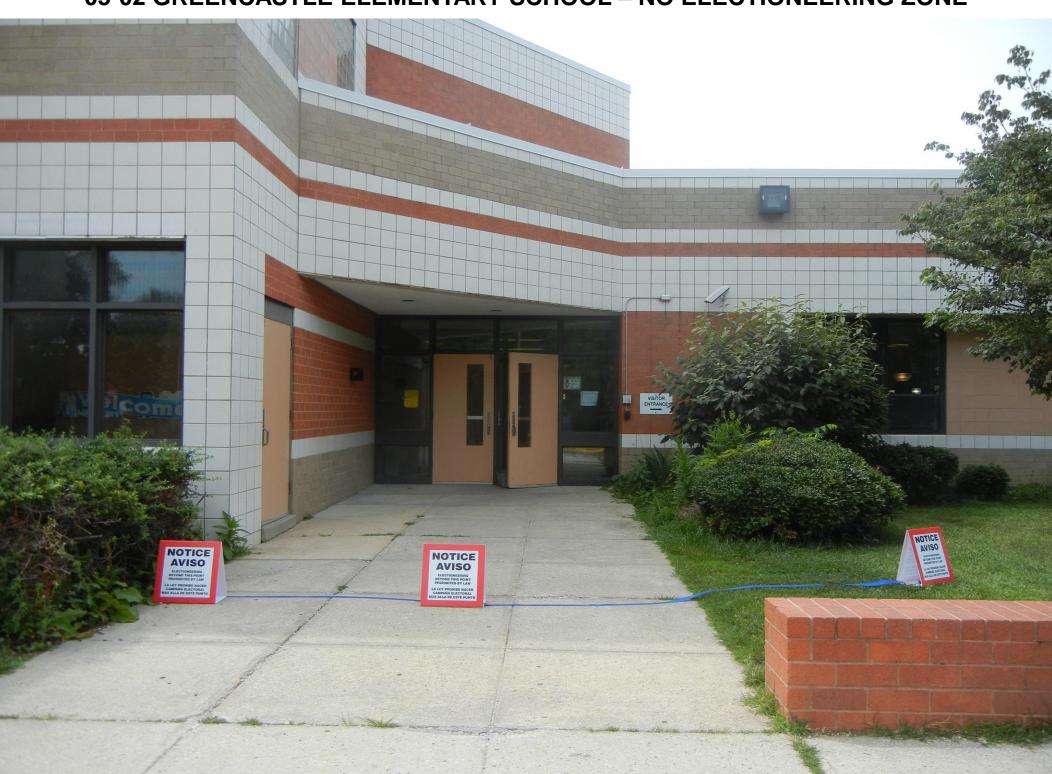

## 05-01 DR. CHARLES DREW ELEMENTARY SCHOOL – NO ELECTIONEERING ZONE



### 05-02 GREENCASTLE ELEMENTARY SCHOOL – NO ELECTIONEERING ZONE



# 05-03 FRANCIS SCOTT KEY MIDDLE SCHOOL – NO ELECTIONEERING ZONE



#### 05-04 RIDERWOOD VILLAGE - NO ELECTIONEERING ZONE



#### **05-04 RIDERWOOD VILLAGE**



RIDERWOOD VILLAGE MANAGEMENT HAS GRANTED PERMISSION FOR CAMPAIGNERS TO SIT IN THIS AREA IN THE LOBBY ENTRANCE.

Limited campaigning space in the lobby of the building. Campaigning is also available outside.

You may call the Board of Elections for clarification.

05-05/05-22 SPRINGBROOK HIGH SCHOOL - NO ELECTIONEERING ZONE



## 05-06 WHITE OAK MIDDLE SCHOOL - NO ELECTIONEERING ZONE



05-08 WILLIAM TYLER PAGE ELEMENTARY SCHOOL - NO ELECTIONEERING ZONE



## 05-09 WESTOVER ELEMENTARY SCHOOL - NO ELECTIONEERING ZONE



## 05-10 CRESTHAVEN ELEMENTARY SCHOOL – NO ELECTIONEERING ZONE



05-11 CANNON ROAD ELEMENTARY SCHOOL - NO ELECTI