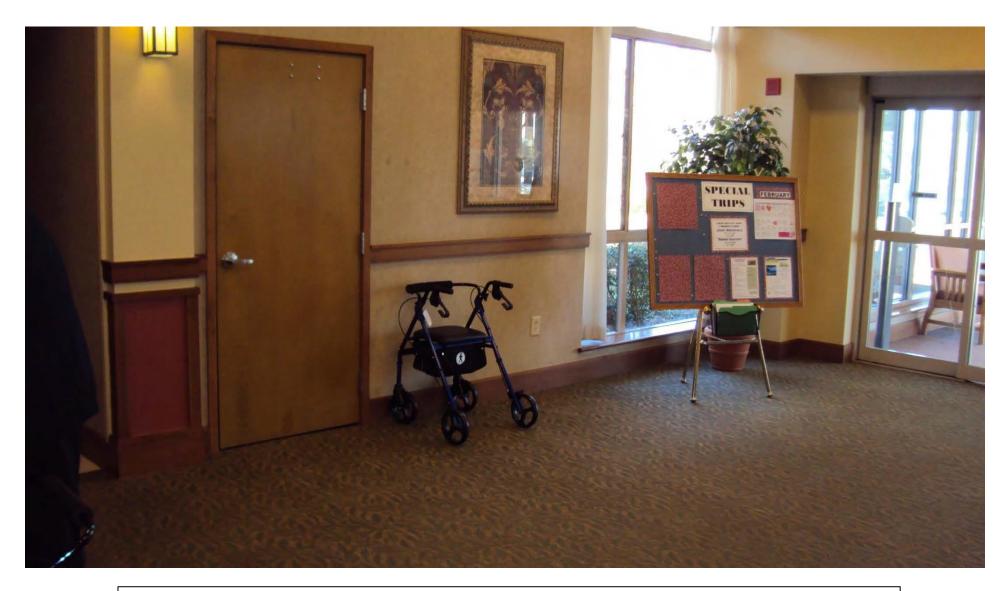

#### 05-04 RIDERWOOD VILLAGE - NO ELECTIONEERING ZONE

#### **05-04 RIDERWOOD VILLAGE**

RIDERWOOD VILLAGE MANAGEMENT HAS GRANTED PERMISSION FOR CAMPAIGNERS TO SIT IN THIS AREA IN THE LOBBY ENTRANCE.

Limited campaigning space in the lobby of the building. Campaigning is also available outside.