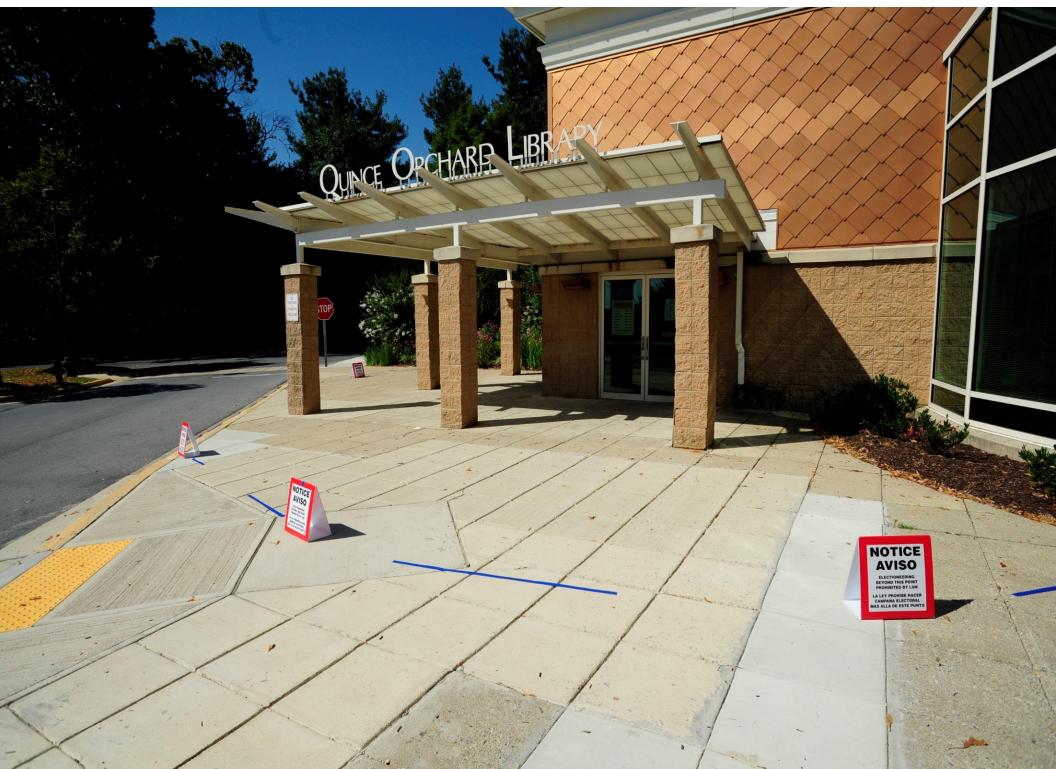

NE ELEMENTARY SCHOOL – NO ELECTIONEERING ZONE



### 06-02 SS. PETER & PAUL ORTHODOX CHURCH – NO ELECTIONEERING ZONE



## 06-03/06-17 RIDGEVIEW MIDDLE SCHOOL – NO ELECTIONEERING ZONE



## 06-04/06-08 NANCY H. DACEK N. POTOMAC COMM REC CTR – NO ELECTIONEERING ZONE



### 06-05 QUINCE ORCHARD HIGH SCHOOL – NO ELECTIONEERING ZONE



### 06-06 TRAVILAH ELEMENTARY SCHOOL – NO ELECTIONEERING ZONE



# 06-07 SPARK M. MATSUNAGA ES – NO ELECTIONEERING ZONE (FRONT)



# 06-07 SPARK M. MATSUNAGA ES – NO ELECTIONEERING ZONE (REAR)



#### 06-09 DARNESTOWN ELEMENTARY SCHOOL - NO ELECTIONEERING ZONE



# 06-10 GREAT SENECA CREEK ELEMENTARY SCHOOL – NO ELECTIONEERING ZONE



### 06-11/06-15 NORTHWEST HIGH SCHOOL – NO ELECTIONEERING ZONE



# 06-13/06-18 QUINCE ORCHARD LIBRARY – NO ELECTIONEERING ZONE



## 06-14 STONE MILL ELEMENTARY SCHOOL – NO ELECTIONEERING ZONE