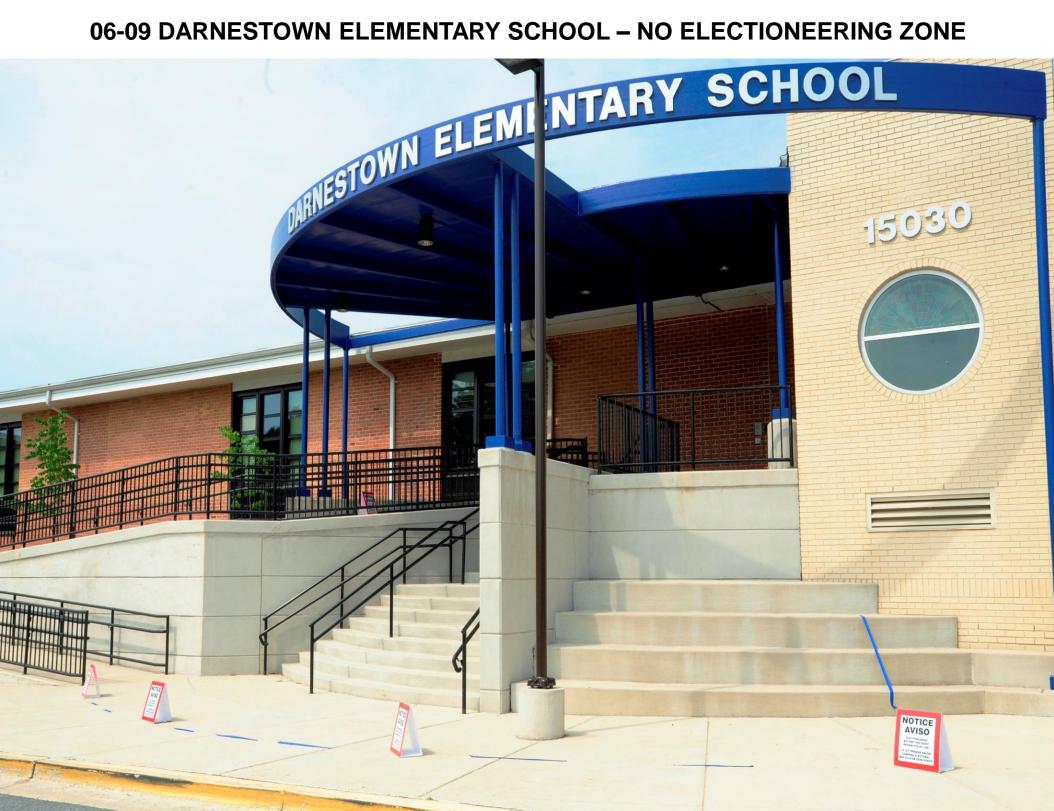

### 06-01 JONES LANE ELEMENTARY SCHOOL – NO ELECTIONEERING ZONE



### 06-02 SS. PETER & PAUL ORTHODOX CHURCH – NO ELECTIONEERING ZONE



## 06-03/06-17 RIDGEVIEW MIDDLE SCHOOL – NO ELECTIONEERING ZONE



## 06-04/06-08 NANCY H. DACEK N. POTOMAC COMM REC CTR – NO ELECTIONEERING ZONE



### 06-05 QUINCE ORCHARD HIGH SCHOOL – NO ELECTIONEERING ZONE



### 06-06 TRAVILAH ELEMENTARY SCHOOL – NO ELECTIONEERING ZONE



# 06-07 SPARK M. MATSUNAGA ES – NO ELECTIONEERING ZONE (FRONT)



# 06-07 SPARK M. MATSUNAGA ES – NO ELECTIONEERING ZONE (REAR)



#### 06-09 DARNESTOWN ELEMENTARY SCHOOL - NO ELECTIONEERING ZONE



# 06-10 GREAT SENECA CREEK ELEMENTARY SCHOOL – NO ELECTIONEERING ZONE



### 06-11/06-15 NORTHWEST HIGH SCHOOL – NO ELECTIONEERING ZONE



# 06-13/06-18 QUINCE ORCHARD LIBRARY – NO ELECTIONEERING ZONE



## 06-14 STONE MILL ELEMENTARY SCHOOL – NO ELECTIONEERING ZONE