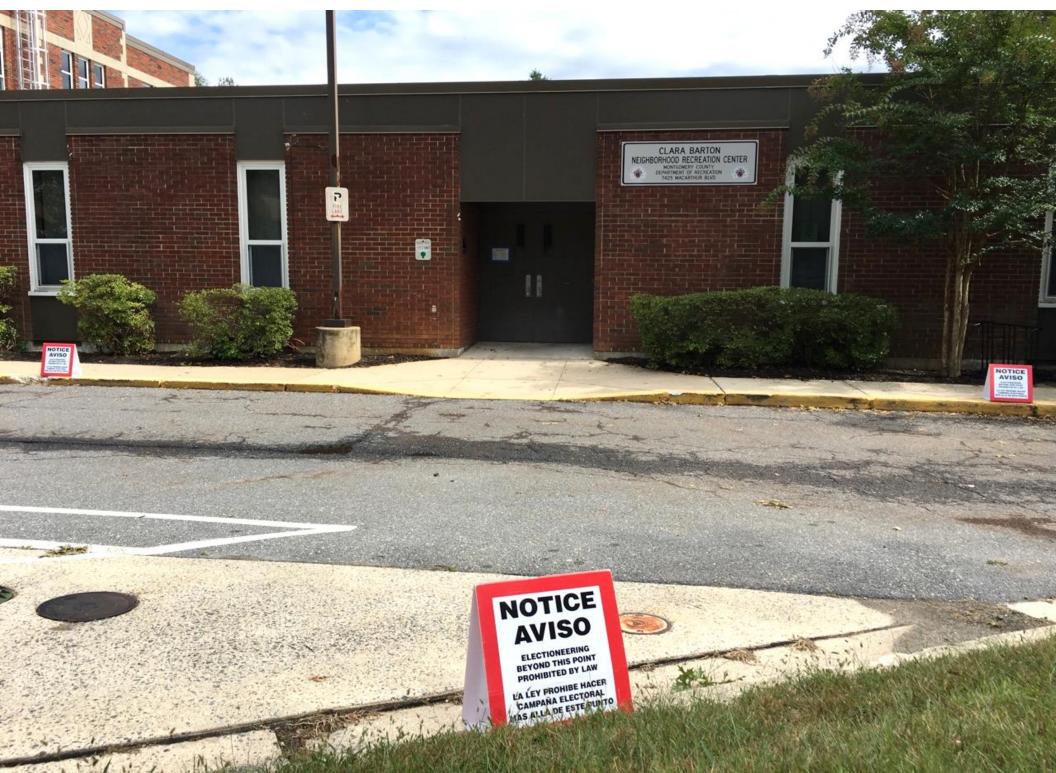

#### 07-01/07-08 BETHESDA-CHEVY CHASE HIGH SCHOOL – NO ELECTIONEERING ZONE



# 07-02 CHEVY CHASE VILLAGE HALL – NO ELECTIONEERING ZONE



#### 07-03 CLARA BARTON COMMUNITY CENTER - NO ELECTIONEERING ZONE



#### 07-04 BETHESDA ELEMENTARY SCHOOL - NO ELECTIONEERING ZONE



#### 07-05 ROLLINGWOOD SCHOOL CENTER - NO ELECTIONEERING ZONE



#### 07-06 CHEVY CHASE ELEMENTARY SCHOOL - NO ELECTIONEERING ZONE



# 07-07 WESTBROOK ELEMENTARY SCHOOL - NO ELECTIONEERING ZONE



#### 07-09 LYNNBROOK SCHOOL CENTER - NO ELECTIONEERING ZONE



07-10 ST. JANE FRANCES DE CHANTAL CHURCH – NO ELECTIONEERING ZONE



#### 07-11 SOMERSET ELEMENTARY SCHOOL - NO ELECTIONEERING ZONE



#### 07-12 CONNIE MORELLA - BETHESDA LIBRARY - NO ELECTIONEERING ZONE



## 07-12 CONNIE MORELLA - BETHESDA LIBRARY – NO ELECTIONEERING ZONE



#### 07-13 WESTLAND MIDDLE SCHOOL - NO ELECTIONEERING ZONE



07-15 THOMAS W. PYLE MIDDLE SCHOOL - NO ELECTIONEERING ZONE



# 07-16 NORTH CHEVY CHASE ELEMENTARY SCHOOL - NO ELECTIONEERING ZON