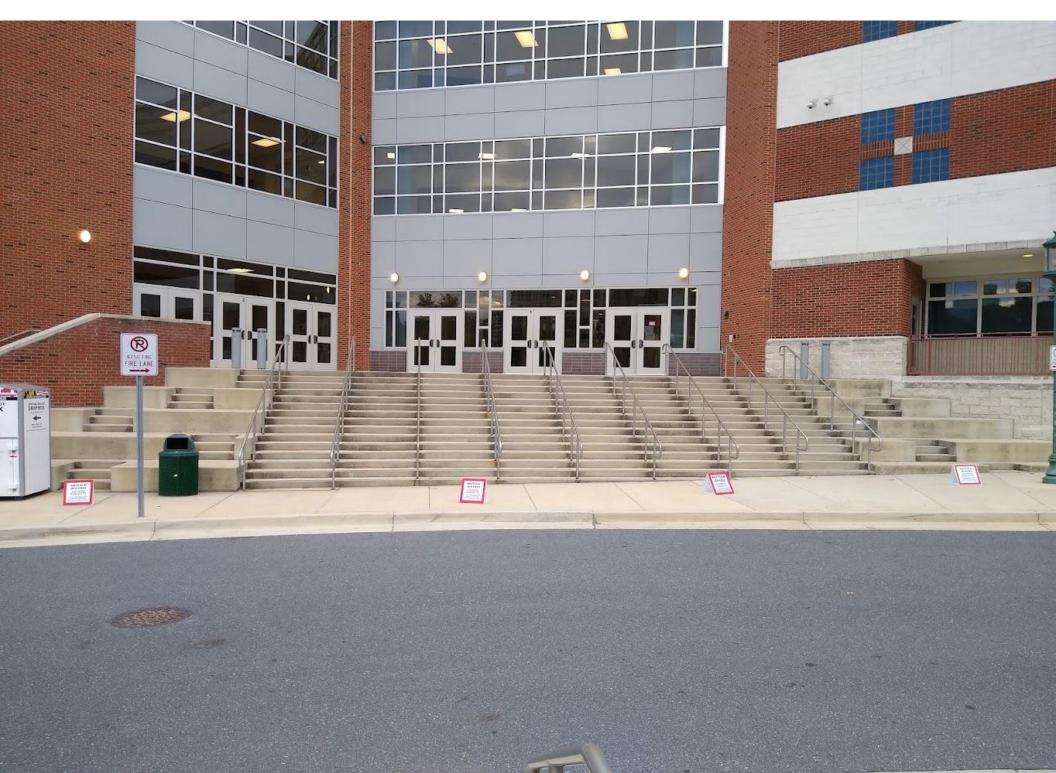

#### 07-01/07-08 BETHESDA-CHEVY CHASE HIGH SCHOOL – NO ELECTIONEERING ZONE



# 07-02 CHEVY CHASE VILLAGE HALL – NO ELECTIONEERING ZONE



#### 07-03 CLARA BARTON COMMUNITY CENTER - NO ELECTIONEERING ZONE



#### 07-04 BETHESDA ELEMENTARY SCHOOL - NO ELECTIONEERING ZONE



#### 07-05 ROLLINGWOOD SCHOOL CENTER - NO ELECTIONEERING ZONE



#### 07-06 CHEVY CHASE ELEMENTARY SCHOOL - NO ELECTIONEERING ZONE



# 07-07 WESTBROOK ELEMENTARY SCHOOL - NO ELECTIONEERING ZONE



#### 07-09 LYNNBROOK SCHOOL CENTER - NO ELECTIONEERING ZONE



07-10 ST. JANE FRANCES DE CHANTAL CHURCH – NO ELECTIONEERING ZONE



#### 07-11 SOMERSET ELEMENTARY SCHOOL - NO ELECTIONEERING ZONE



#### 07-12 CONNIE MORELLA - BETHESDA LIBRARY - NO ELECTIONEERING ZONE



## 07-12 CONNIE MORELLA - BETHESDA LIBRARY – NO ELECTIONEERING ZONE



#### 07-13 WESTLAND MIDDLE SCHOOL - NO ELECTIONEERING ZONE