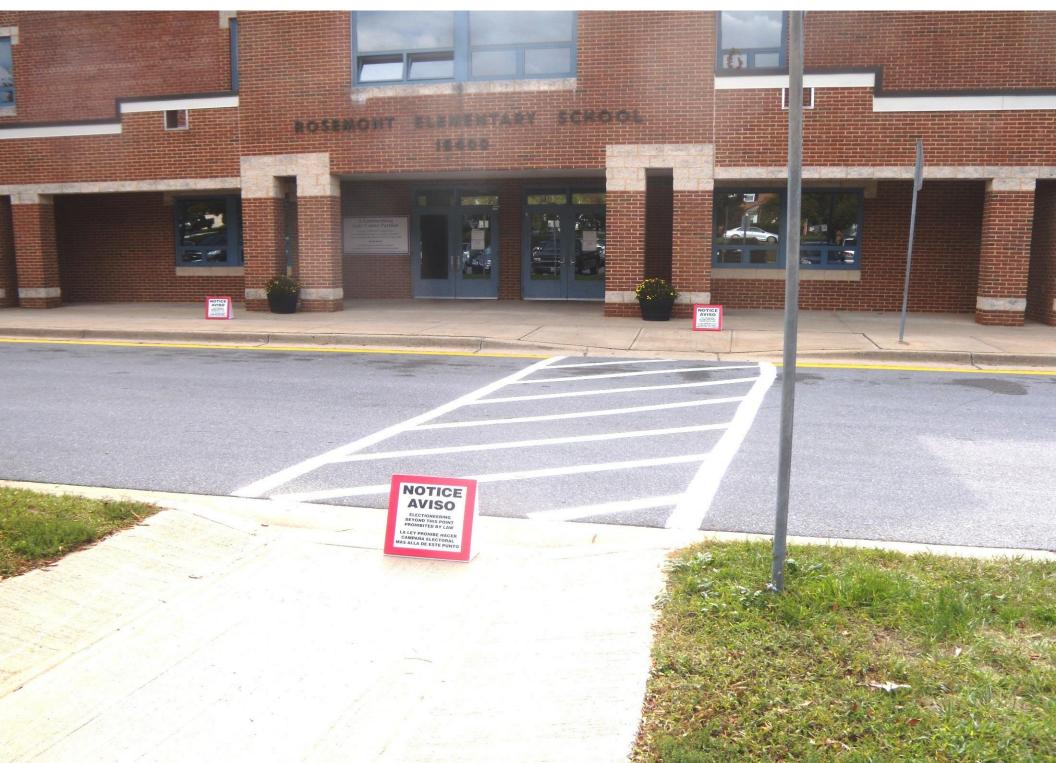

LEMENTARY SCHOOL – NO ELECTIONEERING ZONE



#### **09-20 GAITHERSBURG MIDDLE SCHOOL – NO ELECTIONEERING ZONE**



#### **09-21 FOREST OAK MIDDLE SCHOOL – NO ELECTIONEERING ZONE**



#### 09-22 STRAWBERRY KNOLL ELEMENTARY SCHOOL – NO ELECTIONEERING ZONE



#### 09-24 ST. ROSE OF LIMA PARISH – NO ELECTIONEERING ZONE



#### 09-25 DR. SALLY K. RIDE ELEMENTARY SCHOOL – NO ELECTIONEERING ZONE



## 09-26 CLOPPER MILL ELEMENTARY SCHOOL – NO ELECTIONEERING ZONE



#### 09-27 RACHEL CARSON ELEMENTARY SCHOOL – NO ELECTIONEERING ZONE



# Please see Asbury Security to set up electioneering zone indoors

#### 09-29 ROBERTO CLEMENTE MIDDLE SCHOOL – NO ELECTIONEERING ZONE



## 09-30 CAPT. JAMES E. DALY, JR. ES – NO ELECTIONEERING ZONE



### 09-31 ROSEMONT ELEMENTARY SCHOOL – NO ELECTIONEERING ZONE



#### 09-33/09-44 SUMMIT HALL ELEMENTARY SCHOOL – NO ELECTIONEERING ZONE



## 09-34 NEELSVILLE MIDDLE SCHOOL – NO ELECTIONEERING ZONE



## 09-34 NEELSVILLE MIDDLE SCHOOL – NO ELECTIONEERING ZONE



## 09-35 LAKELANDS PARK MIDDLE SCHOOL – NO ELECTIONEERING ZONE



## 09-36 SHADY GROVE MIDDLE SCHOOL – NO ELECTIONEERING ZONE



## 09-37/09-39/09-47 FLOWER HILL ELEMENTARY SCHOOL – NO ELECTIONEERING ZONE



## 09-38/09-32/09-45 WASHINGTON GROVE TOWN HALL – NO ELECTIONEERING ZONE



#### 09-40 IZAAK WALTON LEAGUE OF AMERICA – NO ELECTIONEERING ZONE



## 09-41 GERMANTOWN ELEMENTARY SCHOOL – NO ELECTIONEERING ZONE