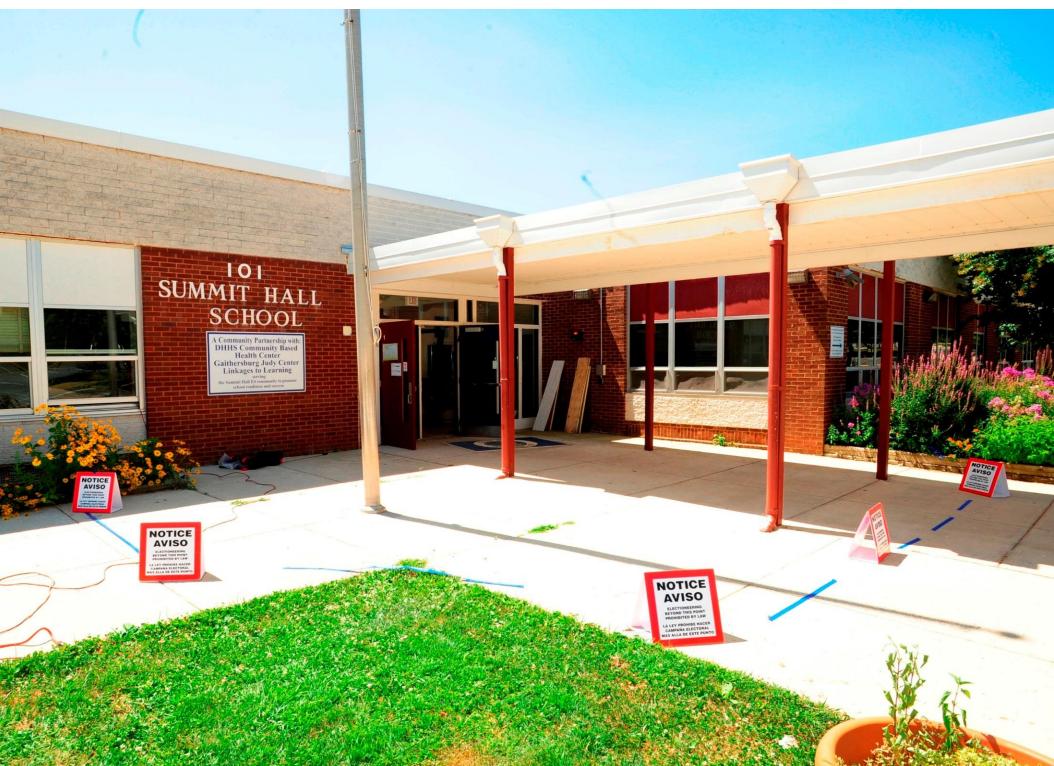

LE SCHOOL – NO ELECTIONEERING ZONE**



#### **09-21 FOREST OAK MIDDLE SCHOOL – NO ELECTIONEERING ZONE**



#### 09-22 STRAWBERRY KNOLL ELEMENTARY SCHOOL – NO ELECTIONEERING ZONE



#### 09-24 ST. ROSE OF LIMA PARISH – NO ELECTIONEERING ZONE



#### 09-25 DR. SALLY K. RIDE ELEMENTARY SCHOOL – NO ELECTIONEERING ZONE



## 09-26 CLOPPER MILL ELEMENTARY SCHOOL – NO ELECTIONEERING ZONE



#### 09-27 RACHEL CARSON ELEMENTARY SCHOOL – NO ELECTIONEERING ZONE



# Please see Asbury Security to set up electioneering zone indoors

#### 09-29 ROBERTO CLEMENTE MIDDLE SCHOOL – NO ELECTIONEERING ZONE



## 09-30 CAPT. JAMES E. DALY, JR. ES – NO ELECTIONEERING ZONE



### 09-31 ROSEMONT ELEMENTARY SCHOOL – NO ELECTIONEERING ZONE



#### 09-33/09-44 SUMMIT HALL ELEMENTARY SCHOOL – NO ELECTIONEERING ZONE



## 09-34 NEELSVILLE MIDDLE SCHOOL – NO ELECTIONEERING ZONE



## 09-34 NEELSVILLE MIDDLE SCHOOL – NO ELECTIONEERING ZONE



## 09-35 LAKELANDS PARK MIDDLE SCHOOL – NO ELECTIONEERING ZONE



## 09-36 SHADY GROVE MIDDLE SCHOOL – NO ELECTIONEERING ZONE



## 09-37/09-39/09-47 FLOWER HILL ELEMENTARY SCHOOL – NO ELECTIONEERING ZONE



## 09-38/09-32/09-45 WASHINGTON GROVE TOWN HALL – NO ELECTIONEERING ZONE



#### 09-40 IZAAK WALTON LEAGUE OF AMERICA – NO ELECTIONEERING ZONE



## 09-41 GERMANTOWN ELEMENTARY SCHOOL – NO ELECTIONEERING ZONE