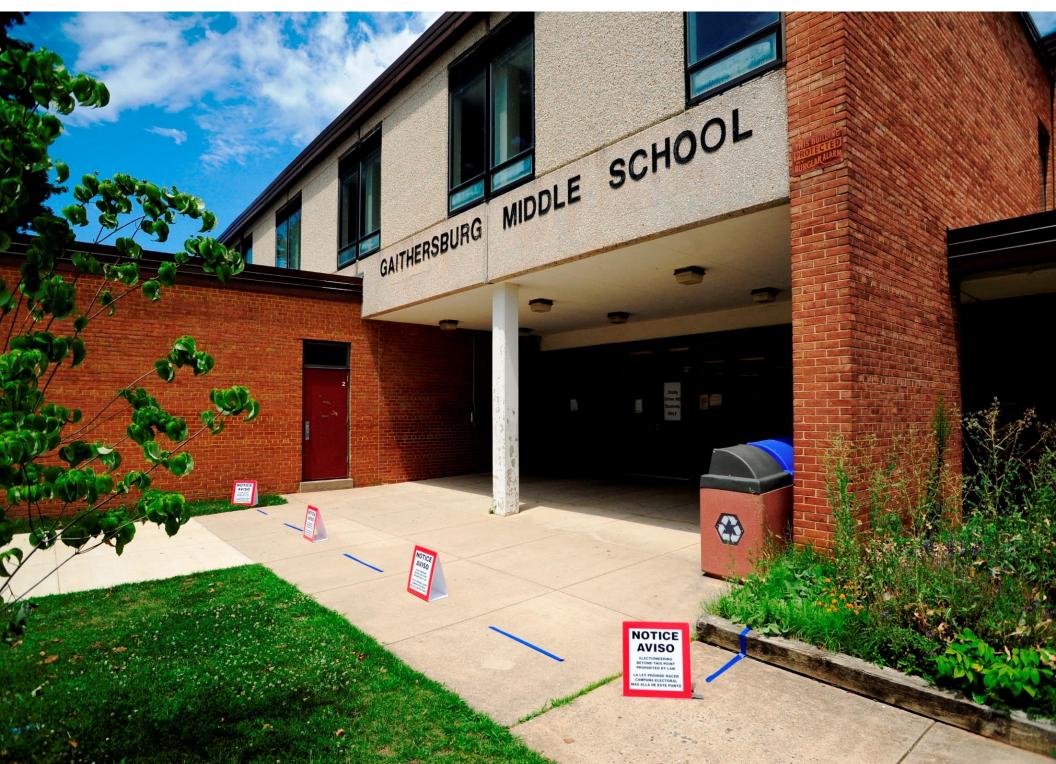

NG ZONE



#### 09-08 SENECA VALLEY HIGH SCHOOL – NO ELECTIONEERING ZONE



## 09-09 WHETSTONE ELEMENTARY SCHOOL – NO ELECTIONEERING ZONE



#### 09-10/09-43 WASHINGTON GROVE ELEMENTARY SCHOOL – NO ELECTIONEERING



#### 09-11 STEDWICK ELEMENTARY SCHOOL – NO ELECTIONEERING ZONE



## 09-12/09-42 WATKINS MILL HIGH SCHOOL – NO ELECTIONEERING ZONE



## 09-13 DIAMOND ELEMENTARY SCHOOL - NO ELECTIONEERING ZONE



## 09-14 NEIGHBORHOOD CHURCH – NO ELECTIONEERING ZONE



## 09-15 WATKINS MILL ELEMENTARY SCHOOL – NO ELECTIONEERING ZONE



## 09-16 WSSC GAITHERSBURG DEPOT – NO ELECTIONEERING ZONE



#### **09-16 WSSC GAITHERSBURG DEPOT – NO ELECTIONEERING ZONE**



## 09-18 FOX CHAPEL ELEMENTARY SCHOOL – NO ELECTIONEERING ZONE



#### **09-20 GAITHERSBURG MIDDLE SCHOOL – NO ELECTIONEERING ZONE**



#### **09-21 FOREST OAK MIDDLE SCHOOL – NO ELECTIONEERING ZONE**



#### 09-22 STRAWBERRY KNOLL ELEMENTARY SCHOOL – NO ELECTIONEERING ZONE



#### 09-24 ST. ROSE OF LIMA PARISH – NO ELECTIONEERING ZONE



#### 09-25 DR. SALLY K. RIDE ELEMENTARY SCHOOL – NO ELECTIONEERING ZONE



## 09-26 CLOPPER MILL ELEMENTARY SCHOOL – NO ELECTIONEERING ZONE



#### 09-27 RACHEL CARSON ELEMENTARY SCHOOL – NO ELECTIONEERING ZONE



# Please see Asbury Security to set up electioneering zone indoors

#### 09-29 ROBERTO CLEMENTE MIDDLE SCHOOL – NO ELECTIONEERING ZONE



## 09-30 CAPT. JAMES E. DALY, JR. ES – NO ELECTIONEERING ZONE



### 09-31 ROSEMONT ELEMENTARY SCHOOL – NO ELECTIONEERING ZONE



#### 09-33/09-44 SUMMIT HALL ELEMENTARY SCHOOL – NO ELECTIONEERING ZONE



## 09-34 NEELSVILLE MIDDLE SCHOOL –