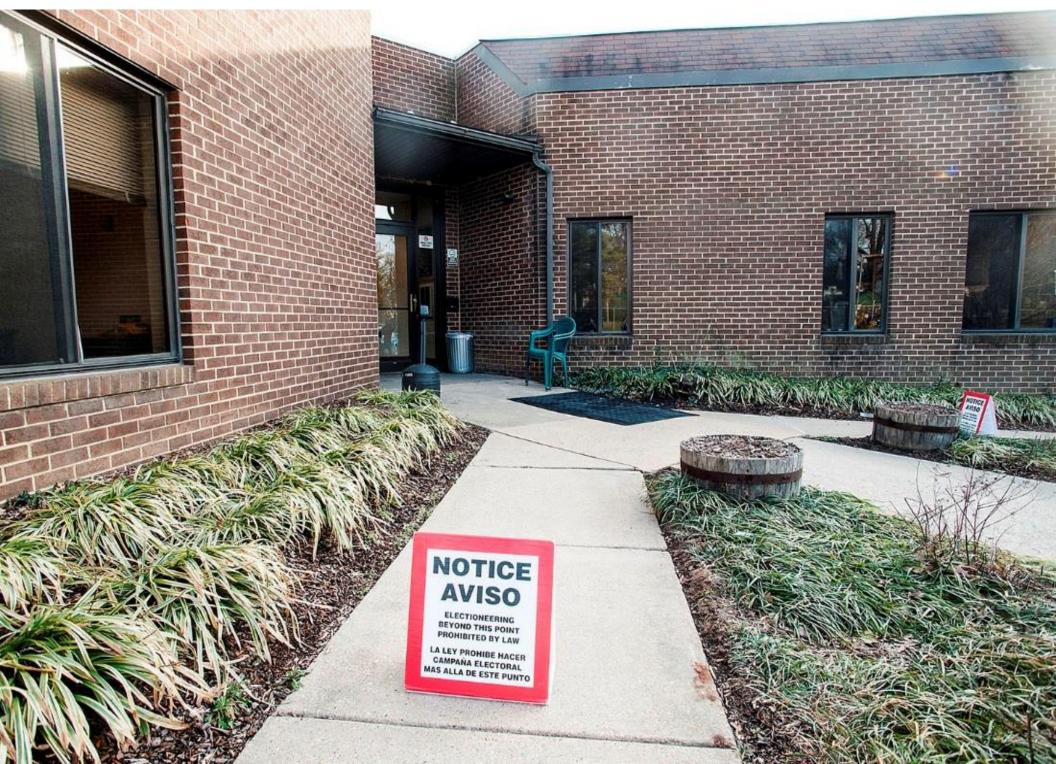

LECTIONEERING ZONE



## 09-06 FIELDS ROAD ELEMENTARY SCHOOL – NO ELECTIONEERING ZONE



## 09-07 GAITHERSBURG LIBRARY – NO ELECTIONEERING ZONE



#### 09-08 SENECA VALLEY HIGH SCHOOL – NO ELECTIONEERING ZONE



## 09-09 WHETSTONE ELEMENTARY SCHOOL – NO ELECTIONEERING ZONE



#### 09-10/09-43 WASHINGTON GROVE ELEMENTARY SCHOOL – NO ELECTIONEERING



#### 09-11 STEDWICK ELEMENTARY SCHOOL – NO ELECTIONEERING ZONE



## 09-12/09-42 WATKINS MILL HIGH SCHOOL – NO ELECTIONEERING ZONE



## 09-13 DIAMOND ELEMENTARY SCHOOL - NO ELECTIONEERING ZONE



## 09-14 NEIGHBORHOOD CHURCH – NO ELECTIONEERING ZONE



## 09-15 WATKINS MILL ELEMENTARY SCHOOL – NO ELECTIONEERING ZONE



## 09-16 WSSC GAITHERSBURG DEPOT – NO ELECTIONEERING ZONE



#### **09-16 WSSC GAITHERSBURG DEPOT – NO ELECTIONEERING ZONE**



## 09-18 FOX CHAPEL ELEMENTARY SCHOOL – NO ELECTIONEERING ZONE



#### **09-20 GAITHERSBURG MIDDLE SCHOOL – NO ELECTIONEERING ZONE**



#### **09-21 FOREST OAK MIDDLE SCHOOL – NO ELECTIONEERING ZONE**



#### 09-22 STRAWBERRY KNOLL ELEMENTARY SCHOOL – NO ELECTIONEERING ZONE



#### 09-24 ST. ROSE OF LIMA PARISH – NO ELECTIONEERING ZONE



#### 09-25 DR. SALLY K. RIDE ELEMENTARY SCHOOL – NO ELECTIONEERING ZONE



## 09-26 CLOPPER MILL ELEMENTARY SCHOOL – NO ELECTIONEERING ZONE



#### 09-27 RACHEL CARSON ELEMENTARY SCHOOL – NO ELECTIONEERING ZONE



# Please see Asbury Security to set up electioneering zone indoors

#### 09-29 ROBERTO CLEMENTE MIDDLE SCHOOL – NO ELECTIONEERING ZONE



## 09-30 CAPT. JAMES E. DALY, JR. ES – NO ELECTIONEERING ZONE



### 09-31 ROSEMONT ELEMENTARY SCHOOL – N