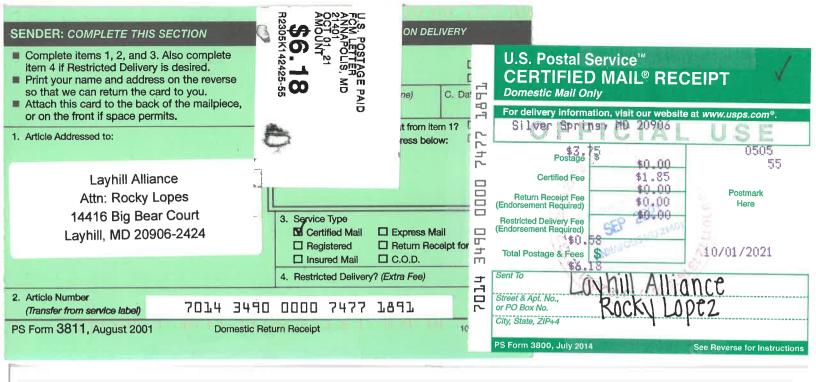

| SENDER: COMPLETE THIS SECTION                                                                                                                                                                                                                                                                                                                                                                               | COMPLETE THIS SECTION ON DELIVERY                                                                                                                                                                                                                                                                                                                                                                                                                                                                                                       |
|-------------------------------------------------------------------------------------------------------------------------------------------------------------------------------------------------------------------------------------------------------------------------------------------------------------------------------------------------------------------------------------------------------------|-----------------------------------------------------------------------------------------------------------------------------------------------------------------------------------------------------------------------------------------------------------------------------------------------------------------------------------------------------------------------------------------------------------------------------------------------------------------------------------------------------------------------------------------|
| <ul> <li>Complete items 1, 2, and 3. Also complete item 4 if Restricted Delivery is desired.</li> <li>Print your name and address on the reverse so that we can return the card to you.</li> <li>Attach this card to the back of the mailpiece, or on the front if space permits.</li> </ul>                                                                                                                | A: Signature  X                                                                                                                                                                                                                                                                                                                                                                                                                                                                                                                         |
| 1. Article Addressed to:  Northern Montgomery County Alliance Attn: Julius Cinque 22300 Slidell Road Boyds, MD 20841  2. Article Number (Transfer from service label)  PS Form 3811, August 2001  Domestic Retu                                                                                                                                                                                             | D. Is delivery address different from item 1? If YES, enter delivery address below:  U.S. Postal Service TM CERTIFIED MAIL® RECEIPT Domestic Mail Only  For delivery information, visit our website at www.usps.com®.  Boyds, 10 29841  3. Sewice Type Certified Mail Express Mail Registered Return Receipt for Insured Mail C.O.D. 4. Restricted Delivery? (Extra Fee)  Return Receipt Fee Endorsement Required Restricted Delivery Fee Endorsement Required  Total Postage & Fees Sireet & Api. No. or PO Box No. City, State, ZIP44 |
| SENDER: COMPLETE THIS SECTION  Complete items 1, 2, and 3. Also complete item 4 if Restricted Delivery is desired. Print your name and address on the reverse so that we can return the card to you. Attach this card to the back of the mailpiece, or on the front if space permits.  Article Addressed to:  Foxhall Square Condominium HOA Attn: Howard Rome 12721 Epping Terrace Silver Spring, MD 20906 | COMPLETE THIS SECTION ON DELIVERY  A. Signature  X  Agent Addressee  B. Received by (Printed Name) C. Date of Delivery  U.S. Postal Service  CERTIFIED MAIL® RECEIPT Domestic Mail Only  For delivery information, visit our website at www.usps.com®.  SI Ver Spring, 10 20906  3. Sepvice Type Certified Mail                                                                                                                                                                                                                         |
| 2. Article Number (Transfer from service label) 7014 3490 PS Form 3811, August 2001 Domestic Ret                                                                                                                                                                                                                                                                                                            | Restricted Delivery Fee (Endorsement Required)  Total Postage & Fees \$ 10/01/2021  Sent TO + 0xhol   Square Condo HoA   Street & Apt. No., or PO Box No. City, State, ZIP44  PS Form 3800, July 2014  See Reverse for Instructions                                                                                                                                                                                                                                                                                                     |
|                                                                                                                                                                                                                                                                                                                                                                                                             |                                                                                                                                                                                                                                                                                                                                                                                                                                                                                                                                         |