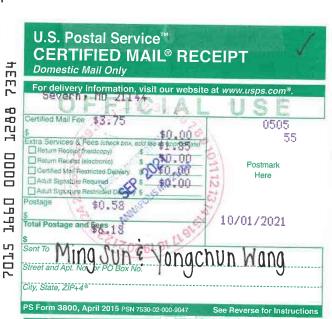

#### Item Details

Status: Delivered, Individual Picked Up at Post Office

Status Date / Time: October 8, 2021, 1:22 pm Location: SEVERN, MD 21144

Postal Product: First-Class Mail®

Extra Services: Certified Mail™

Return Receipt Electronic

## **Shipment Details**

Weight: 1.0oz

#### Recipient Signature

Signature of Recipient:

Mild SIL

Address of Recipient:

Note: Scanned image may reflect a different destination address due to Intended Recipient'

Dear Tiara McCray:

The following is in response to your request for proof of delivery on your item with the tracking number: **7015 1660 0000 1288 7358**.