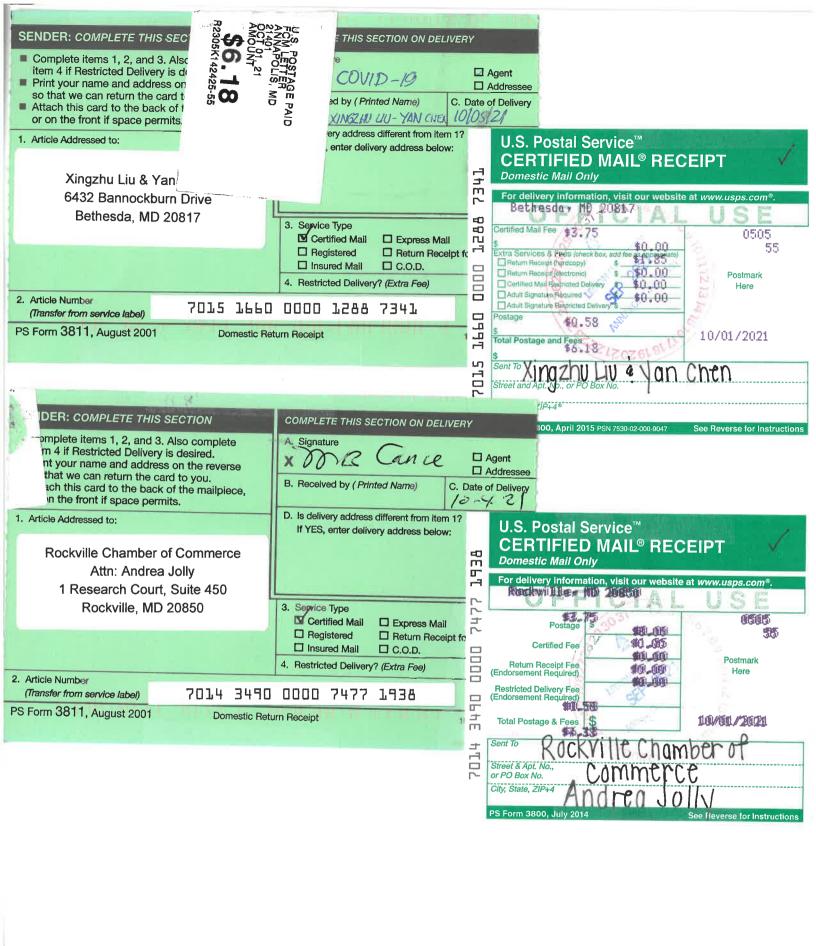

| SENDER: COMPLETE THIS SECTION                                                                                                                                                                                                                                                                                                                                                                               | COMPLETE THIS SECTION ON DELIVERY                                                                                                                                                                                                                                                                                                                                                                                                                                                                                                       |
|-------------------------------------------------------------------------------------------------------------------------------------------------------------------------------------------------------------------------------------------------------------------------------------------------------------------------------------------------------------------------------------------------------------|-----------------------------------------------------------------------------------------------------------------------------------------------------------------------------------------------------------------------------------------------------------------------------------------------------------------------------------------------------------------------------------------------------------------------------------------------------------------------------------------------------------------------------------------|
| <ul> <li>Complete items 1, 2, and 3. Also complete item 4 if Restricted Delivery is desired.</li> <li>Print your name and address on the reverse so that we can return the card to you.</li> <li>Attach this card to the back of the mailpiece, or on the front if space permits.</li> </ul>                                                                                                                | A: Signature  X                                                                                                                                                                                                                                                                                                                                                                                                                                                                                                                         |
| 1. Article Addressed to:  Northern Montgomery County Alliance Attn: Julius Cinque 22300 Slidell Road Boyds, MD 20841  2. Article Number (Transfer from service label)  PS Form 3811, August 2001  Domestic Retu                                                                                                                                                                                             | D. Is delivery address different from item 1? If YES, enter delivery address below:  U.S. Postal Service TM CERTIFIED MAIL® RECEIPT Domestic Mail Only  For delivery information, visit our website at www.usps.com®.  Boyds, 10 29841  3. Sewice Type Certified Mail Express Mail Registered Return Receipt for Insured Mail C.O.D. 4. Restricted Delivery? (Extra Fee)  Return Receipt Fee Endorsement Required Restricted Delivery Fee Endorsement Required  Total Postage & Fees Sireet & Api. No. or PO Box No. City, State, ZIP44 |
| SENDER: COMPLETE THIS SECTION  Complete items 1, 2, and 3. Also complete item 4 if Restricted Delivery is desired. Print your name and address on the reverse so that we can return the card to you. Attach this card to the back of the mailpiece, or on the front if space permits.  Article Addressed to:  Foxhall Square Condominium HOA Attn: Howard Rome 12721 Epping Terrace Silver Spring, MD 20906 | COMPLETE THIS SECTION ON DELIVERY  A. Signature  X  Agent Addressee  B. Received by (Printed Name) C. Date of Delivery  U.S. Postal Service  CERTIFIED MAIL® RECEIPT Domestic Mail Only  For delivery information, visit our website at www.usps.com®.  SI Ver Spring, 10 20906  3. Sepvice Type Certified Mail                                                                                                                                                                                                                         |
| 2. Article Number (Transfer from service label) 7014 3490 PS Form 3811, August 2001 Domestic Ret                                                                                                                                                                                                                                                                                                            | Restricted Delivery Fee (Endorsement Required)  Total Postage & Fees \$ 10/01/2021  Sent TO + 0xhol   Square Condo HoA   Street & Apt. No., or PO Box No. City, State, ZIP44  PS Form 3800, July 2014  See Reverse for Instructions                                                                                                                                                                                                                                                                                                     |
|                                                                                                                                                                                                                                                                                                                                                                                                             |                                                                                                                                                                                                                                                                                                                                                                                                                                                                                                                                         |