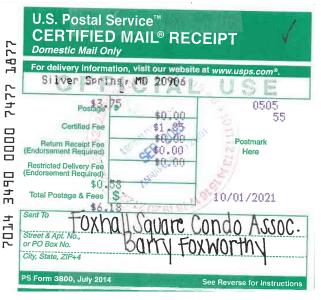

| SENDER: COMPLETE THIS SECTION                                                                                                                                                                                                                                                                                                                                                                               | COMPLETE THIS SECTION ON DELIVERY                                                                                                                                                                                                                                                                                                                                                                                                                                                                                                       |
|-------------------------------------------------------------------------------------------------------------------------------------------------------------------------------------------------------------------------------------------------------------------------------------------------------------------------------------------------------------------------------------------------------------|-----------------------------------------------------------------------------------------------------------------------------------------------------------------------------------------------------------------------------------------------------------------------------------------------------------------------------------------------------------------------------------------------------------------------------------------------------------------------------------------------------------------------------------------|
| <ul> <li>Complete items 1, 2, and 3. Also complete item 4 if Restricted Delivery is desired.</li> <li>Print your name and address on the reverse so that we can return the card to you.</li> <li>Attach this card to the back of the mailpiece, or on the front if space permits.</li> </ul>                                                                                                                | A: Signature  X                                                                                                                                                                                                                                                                                                                                                                                                                                                                                                                         |
| 1. Article Addressed to:  Northern Montgomery County Alliance Attn: Julius Cinque 22300 Slidell Road Boyds, MD 20841  2. Article Number (Transfer from service label)  PS Form 3811, August 2001  Domestic Retu                                                                                                                                                                                             | D. Is delivery address different from item 1? If YES, enter delivery address below:  U.S. Postal Service TM CERTIFIED MAIL® RECEIPT Domestic Mail Only  For delivery information, visit our website at www.usps.com®.  Boyds, 10 29841  3. Sewice Type Certified Mail Express Mail Registered Return Receipt for Insured Mail C.O.D. 4. Restricted Delivery? (Extra Fee)  Return Receipt Fee Endorsement Required Restricted Delivery Fee Endorsement Required  Total Postage & Fees Sireet & Api. No. or PO Box No. City, State, ZIP44 |
| SENDER: COMPLETE THIS SECTION  Complete items 1, 2, and 3. Also complete item 4 if Restricted Delivery is desired. Print your name and address on the reverse so that we can return the card to you. Attach this card to the back of the mailpiece, or on the front if space permits.  Article Addressed to:  Foxhall Square Condominium HOA Attn: Howard Rome 12721 Epping Terrace Silver Spring, MD 20906 | COMPLETE THIS SECTION ON DELIVERY  A. Signature  X  Agent Addressee  B. Received by (Printed Name) C. Date of Delivery  U.S. Postal Service  CERTIFIED MAIL® RECEIPT Domestic Mail Only  For delivery information, visit our website at www.usps.com®.  SI Ver Spring, 10 20906  3. Sepvice Type Certified Mail                                                                                                                                                                                                                         |
| 2. Article Number (Transfer from service label) 7014 3490 PS Form 3811, August 2001 Domestic Ret                                                                                                                                                                                                                                                                                                            | Restricted Delivery Fee (Endorsement Required)  Total Postage & Fees \$ 10/01/2021  Sent TO + 0xhol   Square Condo HoA   Street & Apt. No., or PO Box No. City, State, ZIP44  PS Form 3800, July 2014  See Reverse for Instructions                                                                                                                                                                                                                                                                                                     |
|                                                                                                                                                                                                                                                                                                                                                                                                             |                                                                                                                                                                                                                                                                                                                                                                                                                                                                                                                                         |