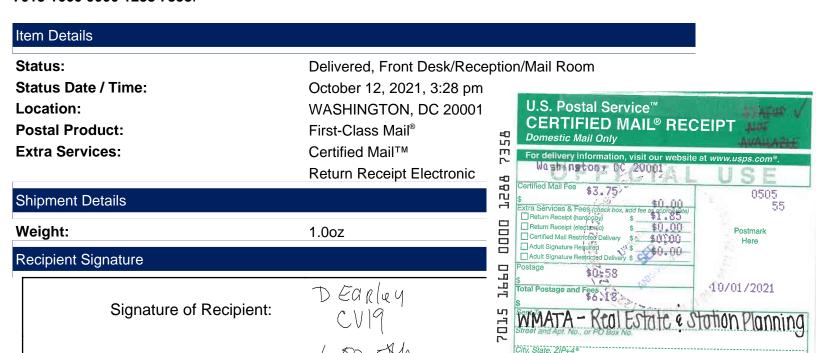

#### 7014 3490 0000 7477 1877

Status:Delivered, Left with IndividualStatus Date / Time:October 8, 2021, 10:22 amLocation:SILVER SPRING, MD 20906

Postal Product: First-Class Mail®
Extra Services: Certified Mail™

Return Receipt Electronic

Weight: 1.0oz

### Recipient Signature

Signature of Recipient:

Address of Recipient:

LB57 C19 LB57 C19

12700A EPPING TER SILVER SPRING, MD 20906

October 13, 2021

Dear Tiara McCray:

The following is in response to your request for proof of delivery on your item with the tracking number: **7015 1660 0000 1288 7334**.