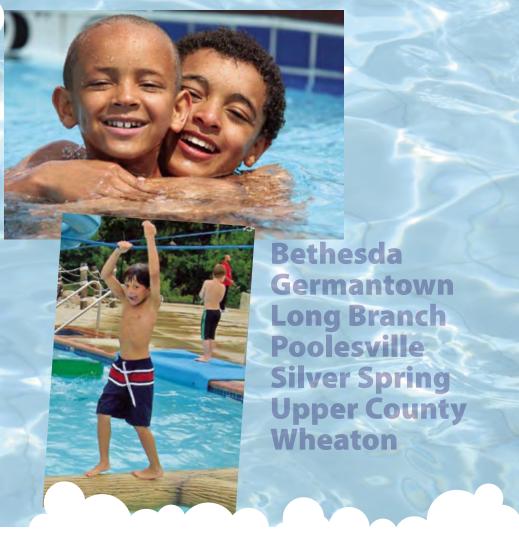

With warmer weather quickly approaching, our thoughts turn to swimming pools and outside activities. Did you know Montgomery County has seven outdoor swimming pools, each with unique features including water slides, tumble buckets, and lazy rivers? The outdoor pools open on the Memorial Day weekend and stay open through Labor Day. What a perfect way to stay cool during the dog days of summer.

### Convenient

**Seven outdoor pools** located throughout Montgomery County, you can be here in no time.

### Fun

Including flume and kiddie slides, water play equipment, lap lanes, leisure swim areas, baby pools, dive areas, bath houses, lawn areas and even a "Lazy River"!

### Affordable

We offer daily admissions, 12 punch passes and season passes.

Your summer of splashes and fun awaits!

For a list of locations and information see page 11.

Call 240-777-6860 or visit montgomerycountymd.gov/rec