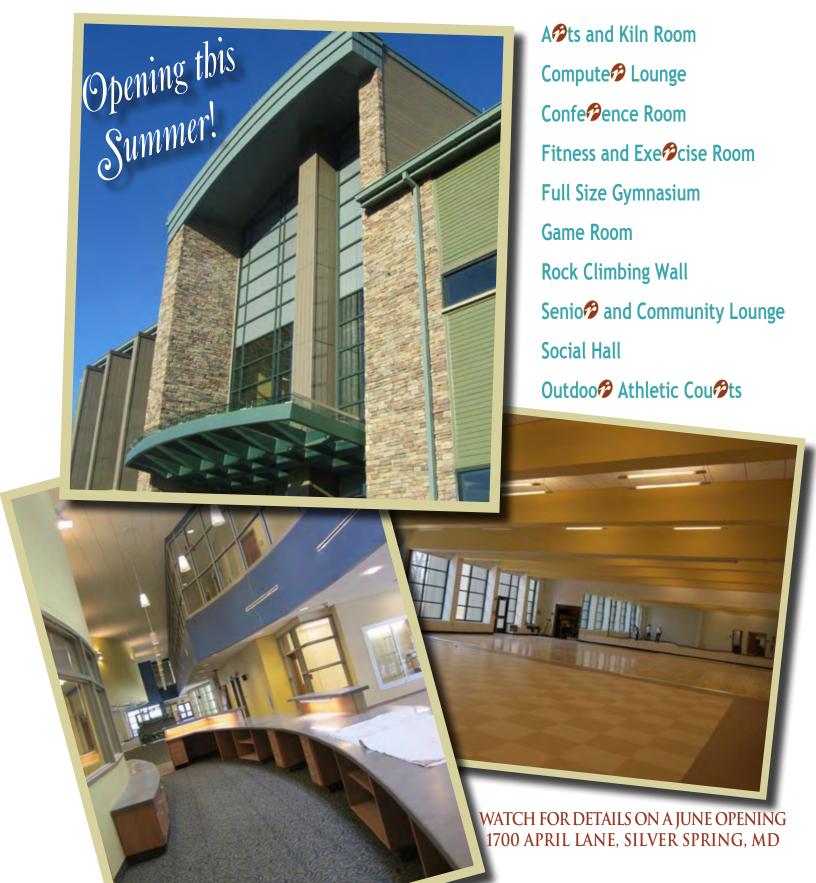

For our east County residents, I invite you to visit the new White Oak Community Recreation Center. This 33,000 square-foot center, located at 1700 April Lane in Silver Spring, features an arts studio, climbing wall, state-of-the-art exercise room, gymnasiums, multiple playgrounds, outdoor athletic spaces and much more. Programs will be available for the entire family and I hope you will take advantage of this new center and everything it has to offer.

# White Oak Community Recreation Center