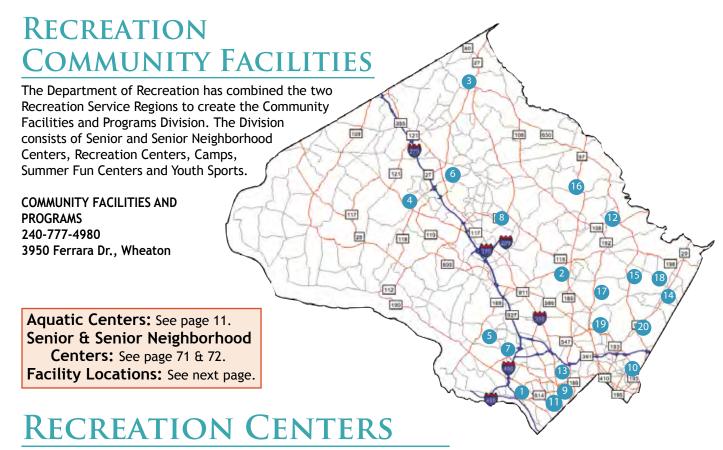

# A lookside...

|      | 1 | 1         | 1 |          |   |
|------|---|-----------|---|----------|---|
| 1.00 |   | 1         |   |          |   |
| 20   |   | -         | 3 |          | _ |
| A    |   | S.W.      |   | •        |   |
|      |   | See State |   | , ,<br>, |   |