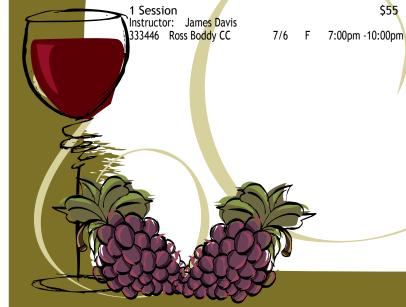

| 10 9      | Sessions              |      |   | \$53             |
|-----------|-----------------------|------|---|------------------|
| Instructo | or: Network, Inc Well | ness |   |                  |
| 333068    | Olney Swim Center     | 6/8  | F | 1:30pm - 2:20pm  |
| 333098    | MLK Outdoor           | 6/11 | M | 10:00am -10:50am |
| 333099    | MLK Outdoor           | 6/13 | W | 10:00am -10:50am |