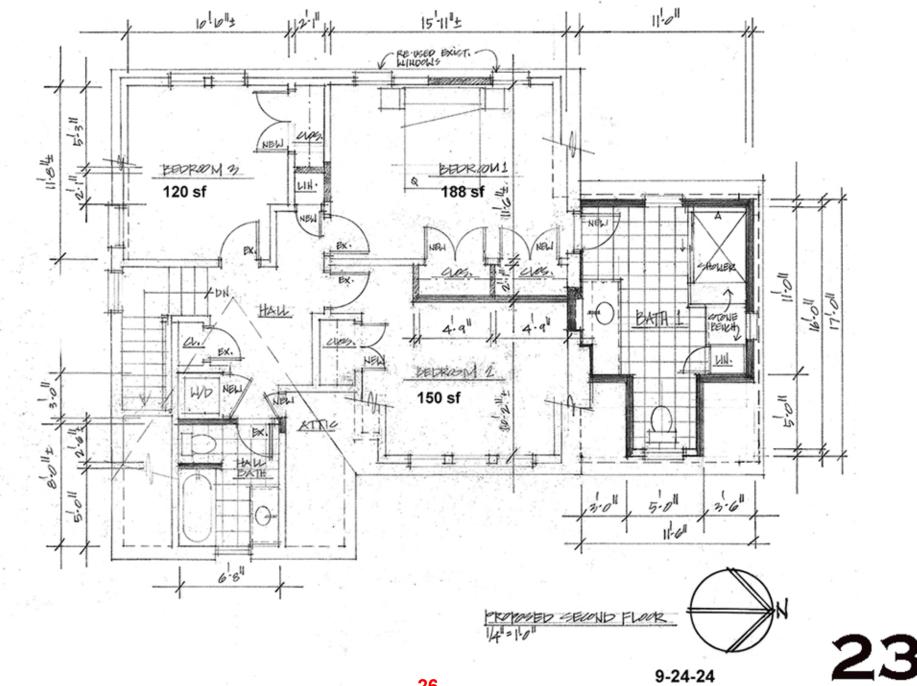

| N FENCE/RETAINING WALL |
| Ν | ACCESSORY STRUCTURE | N GARAGE/CARPORT       |
| Ν | OTHER               |                        |

The proposed construction requires a 7.00 ft. variance as it is within 18.00 ft. of the sidestreet lot line.

The required setback is 25.00 ft. in accordance with Section 59-4.4.9.B.2.

The proposed construction is for an addition into the side street setback.

S.Hurtado

<u>10/8/2024</u> Date

Signature

32

Exhibit 6



A previously proposes i f IN ROGHTS-OF density p NOTES CONCERNING 2 1. Zone boundaries man to 2. Zone boundaries within included in map amending assume the new zoning as

of tuch







9-24-24

19 Exhibit 5(a)

17





Exhibit 5(c)



9-24-24

26

Exhibit 5(d)

20



EXISTING SIDE ELEVATION

9-24-24

21



27

Exhibit 5(f)









Exhibit 5(j)





**28** 

Exhibit 5(I)





Ĩ

STAIRWAN FOYER

30

Exhibit 5(o)

3

R

EN



| Koplowitz Addition |                                                            |                                      |  |  |  |  |  |
|--------------------|------------------------------------------------------------|--------------------------------------|--|--|--|--|--|
| CC                 | ot Correll < clint.correll@gmail.com><br>⊘ Richard Vitullo | ⊕ ← ≪ → ⊗ ← … Thu 10/10/2024 8:48 PM |  |  |  |  |  |
| Start reply wit    | h: Received, thank you. Thank you for your                 | submission. Thank you!               |  |  |  |  |  |

To Whom it May Concern:

I am the owner of the property at 314 Philadelphia Ave, Takoma Park, MD adjacent to 7432 Piney Branch Rd. I have seen the plan