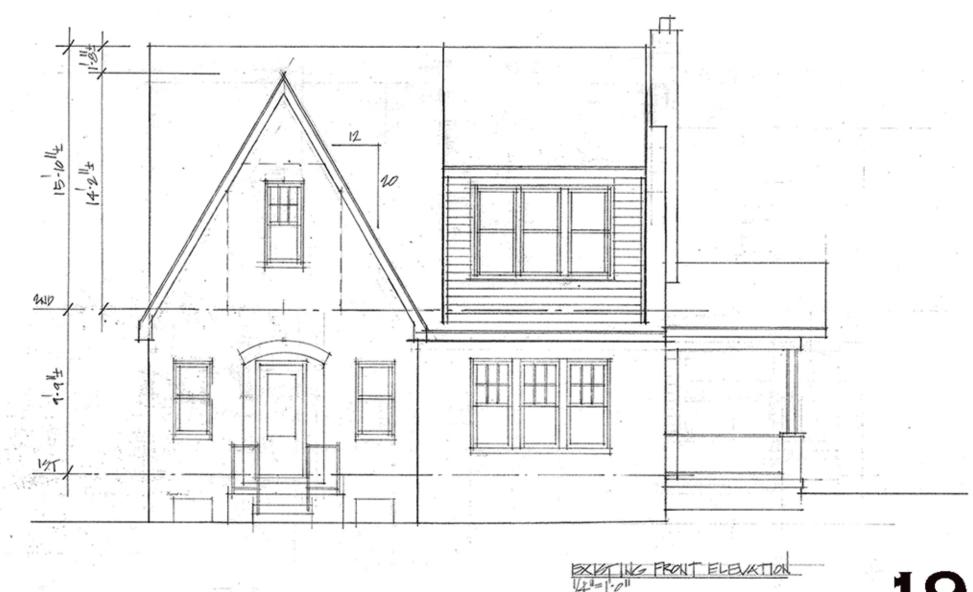

The house, built in 1936, is a 2-story (with full basement) brick masonry structure, with the upper (dormer) parts constructed of wood frame. There is an 8'-0" x 15'-9" covered porch on the north side of the house; it is in this area that the proposed addition be constructed.

The main house structure (31.4' wide x 27.2') has a side-facing gable, with a front-facing cross gable on the left side (16.2' wide x 5.6' deep) set at 26'-0" from the front PL.

The property is connected to water supply and sewer via WSSC.

of tuch

9-24-24

19 Exhibit 5(a)

17

Exhibit 5(c)

9-24-24

26

Exhibit 5(d)