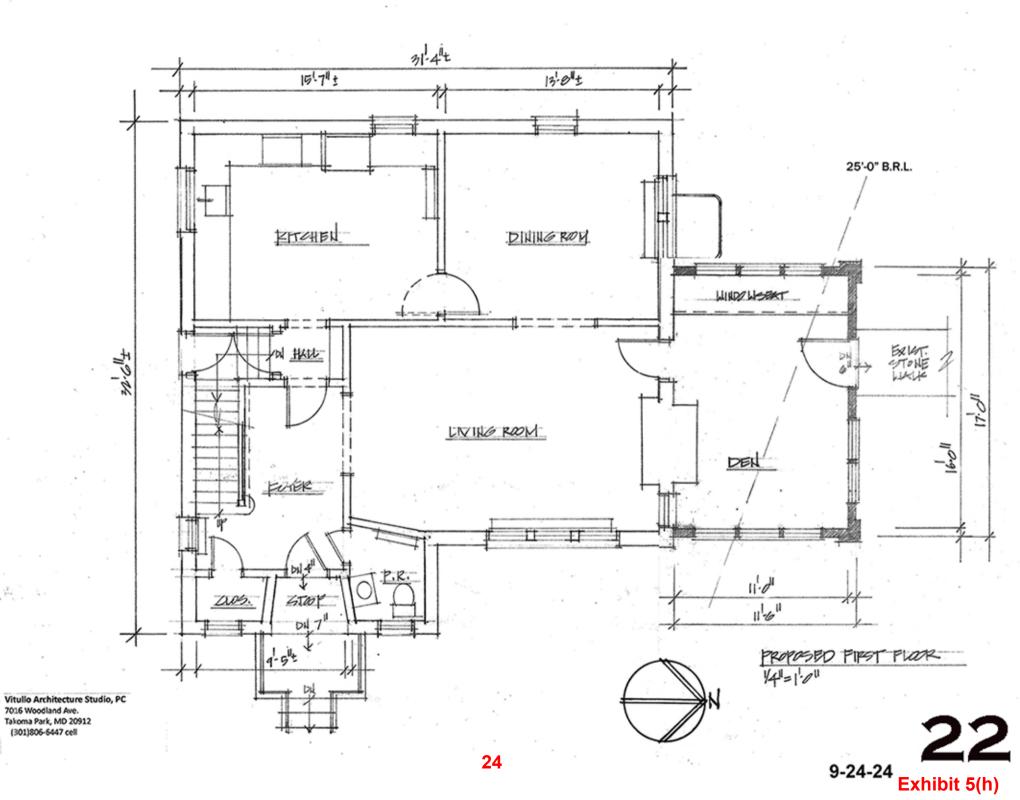

| N FENCE/RETAINING WALL |
| Ν | ACCESSORY STRUCTURE | N GARAGE/CARPORT       |
| Ν | OTHER               |                        |

The proposed construction requires a 7.00 ft. variance as it is within 18.00 ft. of the sidestreet lot line.

The required setback is 25.00 ft. in accordance with Section 59-4.4.9.B.2.

The proposed construction is for an addition into the side street setback.

S.Hurtado

<u>10/8/2024</u> Date

Signature

32

Exhibit 6



A previously proposes i f IN ROGHTS-OF density p NOTES CONCERNING 2 1. Zone boundaries man to 2. Zone boundaries within included in map amending assume the new zoning as

of tuch







9-24-24

19 Exhibit 5(a)

17





Exhibit 5(c)



9-24-24

26

Exhibit 5(d)

20



EXISTING SIDE ELEVATION

9-24-24

21



27

Exhibit 5(f)









Exhibit 5(j)





**28** 

Exhibit 5(I)





Ĩ

STAIRWAN FOYER

30

Exhibit 5(o)

3

R

EN



| Koplowitz Addition |                                                            |                                      |  |  |  |  |  |
|--------------------|------------------------------------------------------------|--------------------------------------|--|--|--|--|--|
| CC                 | ot Correll < clint.correll@gmail.com><br>⊘ Richard Vitullo | ⊕ ← ≪ → ⊗ ← … Thu 10/10/2024 8:48 PM |  |  |  |  |  |
| Start reply wit    | h: Received, thank you. Thank you for your                 | submission. Thank you!               |  |  |  |  |  |

To Whom it May Concern:

I am the owner of the property at 314 Philadelphia Ave, Takoma Park, MD adjacent to 7432 Piney Branch Rd. I have seen the