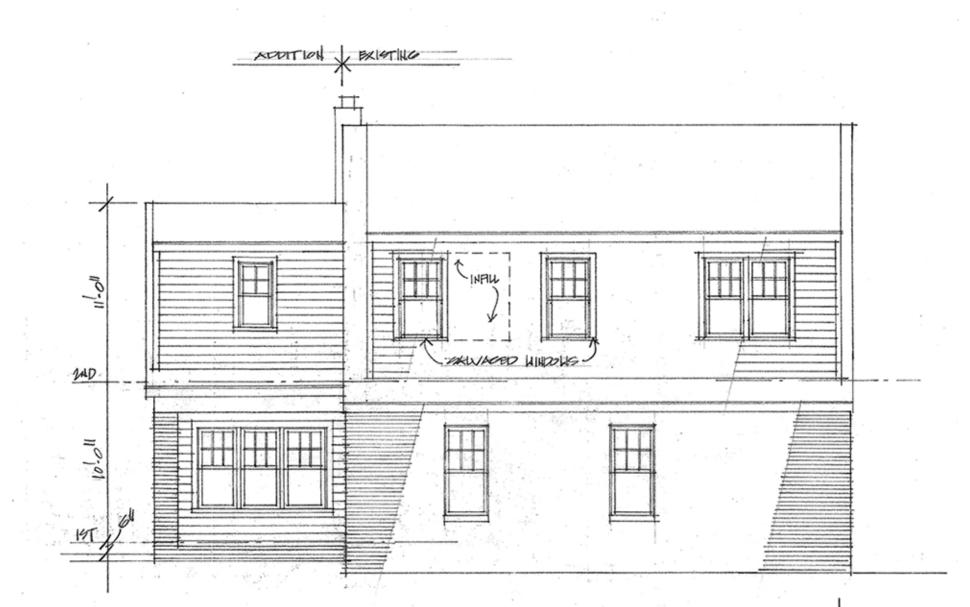

#### <u>CASE NO. A-6894</u> <u>PETITION OF JESSE KOPLOWITZ</u> <u>EXHIBIT LIST</u>

- 1. Application
- 2. List of adjoining/confronting property owners
- 3. Statement of Justification
- 4. (a) Existing Proposed Survey + Trees
  - (b) Proposed Zoning
  - (c) Proposed Site Plan
  - (d) Baltimore Avenue Neighbors' Survey
- 5. (a) Existing front elevation
  - (b) Proposed front elevation
  - (c) Exist rear elevation
  - (d) Prop rear elevation
  - (e) Existing side elevation
  - (f) Proposed side elevation
  - (g) Existing 1st floor plan
  - (h) Proposed 1st floor plan
  - (i) Existing 2nd floor plan
  - (j) Proposed 2nd floor plan
  - (k) Existing roof plan
  - (I) Proposed roof plan
  - (m) Piney Branch Rd Front View 1
  - (n) Piney Branch Rd Front View 2
  - (o) Piney Branch Rd Left Side View 1
  - (p) Piney Branch Rd Right Side View 1
- 6. DPS building permit denial
- 7. (a)-(e) Neighbor statements
- 8. Takoma Park tree assessment
- 9. (a) Zoning Vicinity Map
  - (b) Development Plan
  - (c) Neighborhood Plan
- 10. (a) Envelope showing date notice mailed(b) Notice of hearing scheduled for December 18, 2024