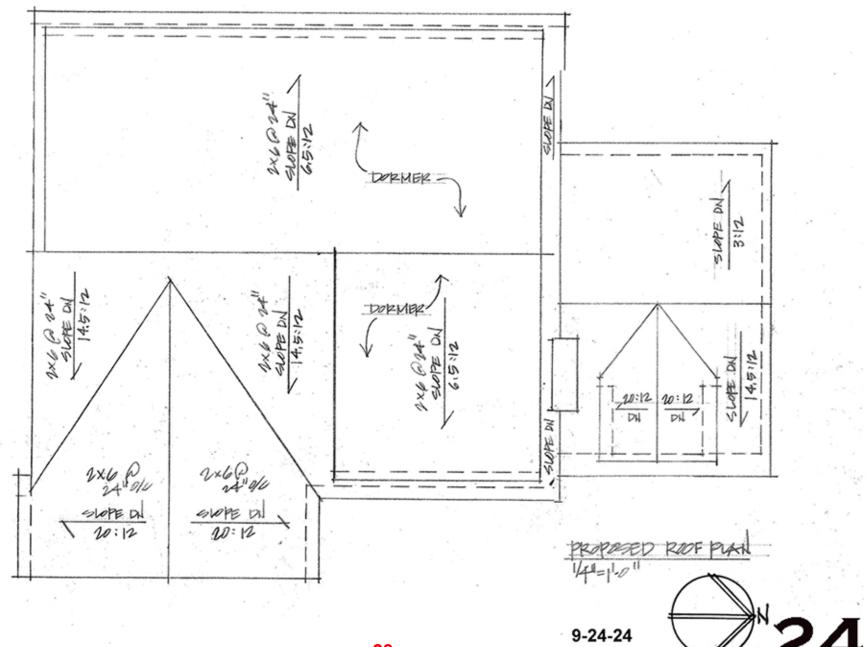

/RETAINING WALL |
| Ν | ACCESSORY STRUCTURE | N GARAGE/CARPORT       |
| Ν | OTHER               |                        |

The proposed construction requires a 7.00 ft. variance as it is within 18.00 ft. of the sidestreet lot line.

The required setback is 25.00 ft. in accordance with Section 59-4.4.9.B.2.

The proposed construction is for an addition into the side street setback.

S.Hurtado

<u>10/8/2024</u> Date

Signature

32

Exhibit 6



A previously proposes i f IN ROGHTS-OF density p NOTES CONCERNING 2 1. Zone boundaries man to 2. Zone boundaries within included in map amending assume the new zoning as

of tuch







9-24-24

19 Exhibit 5(a)

17





Exhibit 5(c)



9-24-24

26

Exhibit 5(d)

20



EXISTING SIDE ELEVATION

9-24-24

21



27

Exhibit 5(f)









Exhibit 5(j)





**28** 

Exhibit 5(I)





Ĩ

STAIRWAN FOYER

30

Exhibit 5(o)

3

R

EN



| Koplowitz Addition |                                                            |                                      |  |  |  |  |  |
|--------------------|------------------------------------------------------------|--------------------------------------|--|--|--|--|--|
| CC                 | ot Correll < clint.correll@gmail.com><br>⊘ Richard Vitullo | ⊕ ← ≪ → ⊗ ← … Thu 10/10/2024 8:48 PM |  |  |  |  |  |
| Start reply wit    | h: Received, thank you. Thank you for your                 | submission. Thank you!               |  |  |  |  |  |

To Whom it May Concern:

I am the owner of the property at 314 Philadelphia Ave, Takoma Park, MD adjacent to 7432 Piney Branch Rd. I have seen the plans for the addition