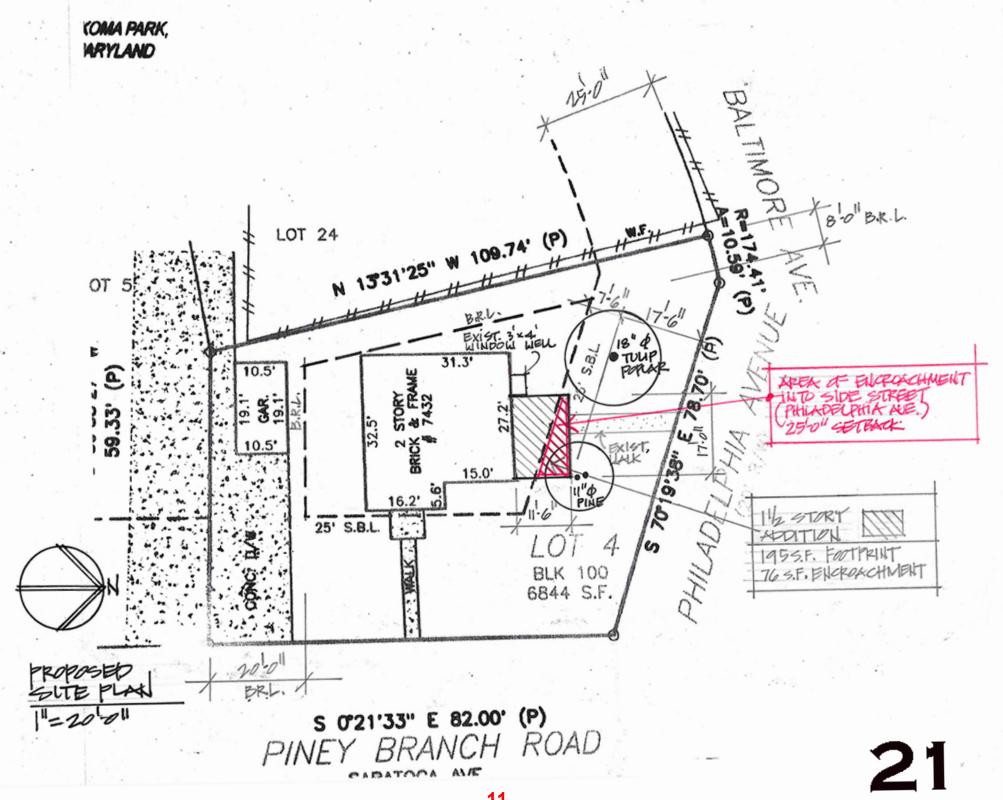

## II. REASON FOR APPEAL

Proposed Location at Side Street for 2-story addition: The location of a new 2-story addition would varyingly encroach from 1'-6", at its narrowest point to 7'-6" at its widest point into the 25'-0" setback from a side street. The total footprint area of the addition is 195 sf; the total area of encroachment is 76 sf.

# <u>E.2.a.v</u> The proposed development substantially conforms with the established historic or traditional development pattern of the neighborhood.

4

At the time this and other houses were built in Takoma Park in the early part of the 20th century, setbacks along street frontages did not need to be set at the current general setback requirement of 25'-0". So, there are a variety of houses set at other distances, some closer to the front or side property lines than 25'-0". The total of 76 sf of encroachment into a side street setback would not stand out as particularly abnormal or detrimental to the established historic or traditional development pattern of the neighborhood.

# <u>E.2.e</u> The granting of the Variance will not be adverse to the use and enjoyment of abutting or confronting properties.

The proposed addition would sit at the northern end of the "peninsula" of this block (see document "<u>7432 piney branch rd development plan</u>"). This addition would not directly affect any abutting or confronting properties; at its closest point, it would be 42'-0" away from 7443 Baltimore Ave., the closest neighbor to the addition.