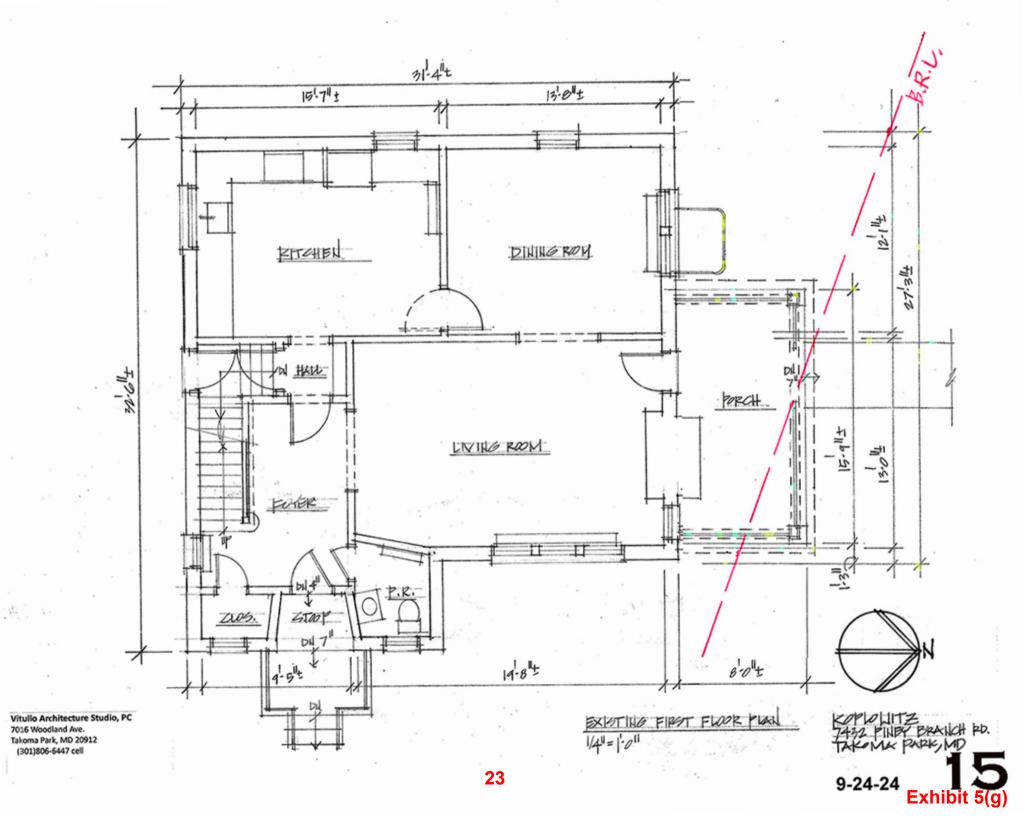

| N FENCE/RETAINING WALL |
| Ν | ACCESSORY STRUCTURE | N GARAGE/CARPORT       |
| Ν | OTHER               |                        |

The proposed construction requires a 7.00 ft. variance as it is within 18.00 ft. of the sidestreet lot line.

The required setback is 25.00 ft. in accordance with Section 59-4.4.9.B.2.

The proposed construction is for an addition into the side street setback.

S.Hurtado

<u>10/8/2024</u> Date

Signature

32

Exhibit 6



A previously proposes i f IN ROGHTS-OF density p NOTES CONCERNING 2 1. Zone boundaries man to 2. Zone boundaries within included in map amending assume the new zoning as

of tuch







9-24-24

19 Exhibit 5(a)

17





Exhibit 5(c)



9-24-24

26

Exhibit 5(d)

20



EXISTING SIDE ELEVATION

9-24-24

21



27

Exhibit 5(f)









Exhibit 5(j)





**28** 

Exhibit 5(I)





Ĩ

STAIRWAN FOYER

30

Exhibit 5(o)

3

R

EN



| Koplowitz Addition |                                                            |                                      |  |  |  |  |  |
|--------------------|------------------------------------------------------------|--------------------------------------|--|--|--|--|--|
| CC                 | ot Correll < clint.correll@gmail.com><br>⊘ Richard Vitullo | ⊕ ← ≪ → ⊗ ← … Thu 10/10/2024 8:48 PM |  |  |  |  |  |
| Start reply wit    | h: Received, thank you. Thank you for your                 | submission. Thank you!               |  |  |  |  |  |

To Whom it May Concern:

I am the owner of the property at 314 Philadelphia Ave, Takoma Park, MD adjacent to 7432 Piney Branch Rd. I have seen th