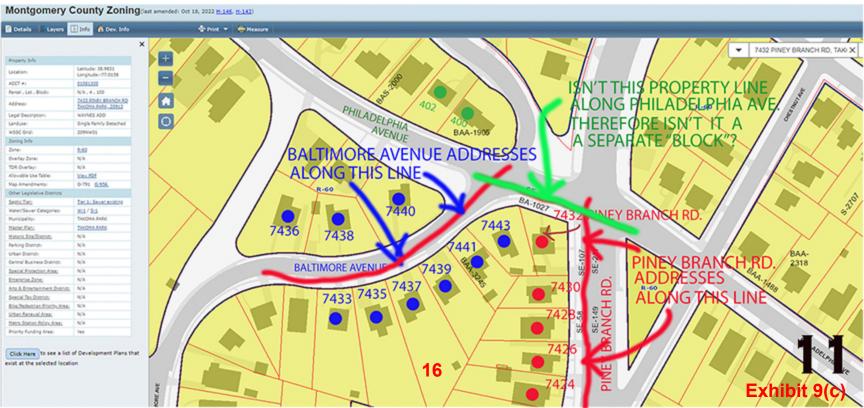

# <u>E.2.a.i</u> The existing property has exceptional narrowness, shallowness, shape, topographical conditions, or other extraordinary conditions peculiar to a specific property.

7432 Piney Branch Road, the property in question, <u>predominantly</u> has Philadelphia Avenue (78.7' long) as a side street, based on street signage and by the property survey (see attached **"7432 piney branch rd\_existing property survey"**); there is a small section of the side street that is Baltimore Avenue (10.59' long). 7443 Baltimore Avenue, the neighbor adjacent to 7432 Piney Branch Rd. (they share a property line), <u>fronts</u> on Baltimore Avenue and its address is Baltimore Avenue but it has no direct shared PL with Philadelphia Avenue, since Philadelphia Avenue is the NEXT street over. Philadelphia Avenue's only connection to this entire block is as a side street <u>only</u> to 7432 Piney Branch Rd. So, if NO house fronts on Philadelphia Avenue in that block between Piney Branch and Baltimore, and Philadelphia Avenue is only listed as a side street to 7432 Piney Branch Rd., then it logically seems this house with a side street of Philadelphia Avenue should have a 15'-0" setback, negating the actual need for a variance.

If Baltimore Avenue intersected <u>directly</u> with Piney Branch Road, I can see how the setback would be 25'-0", since then 7432 Piney Branch would be essentially a "corner lot" with Baltimore Avenue as the side street. Baltimore Avenue has a 25'-0" setback for the houses along it, but Philadelphia Avenue is a different street which only 7432 Piney Branch Rd. fronts on. It seems logically the insertion of Philadelphia Avenue, with NO direct connection to 7443 Baltimore Ave., as the side street to 7432 Piney Branch negates the contiguous connection between the two properties as sharing the 25'-0" setback.

See attached PDF "7432 pincy branch rd annotated survey" showing how it seems the setbacks can be interpreted based on what I see as the "letter of the law" with the current zoning standards versus this particular situation. So there would be a 25'-0" setback along Baltimore Avenue, changing to 15'-0" along Philadelphia Avenue. This would conform then to <u>Standard Method Development</u>

Standards/Placement/Principle Building Setbacks (min): Section 59-4.4.9.B.2 under the Montgomery County Zoning Code:

"Side street setback (of 15'-0"), abutting lot does NOT front on the side street or is not in a Residential Detached zone."

<u>NOTE</u>: The Zoning Section Manager, Patricia Wolford, ruled via an email exchange on 7/3/2024 that the side street setback would need to be 25'-0" despite the evidence I presented above that this is indeed an exceptional situation. While I disagree with this ruling, the owners and I are now pursuing this variance based on other standards: "Good morning.

#### Patricia Wolford reviewed your request.

The adjoining house at 7443 Baltimore Avenue fronts onto the same road right of way. A 15-foot side street setback is not allowed.