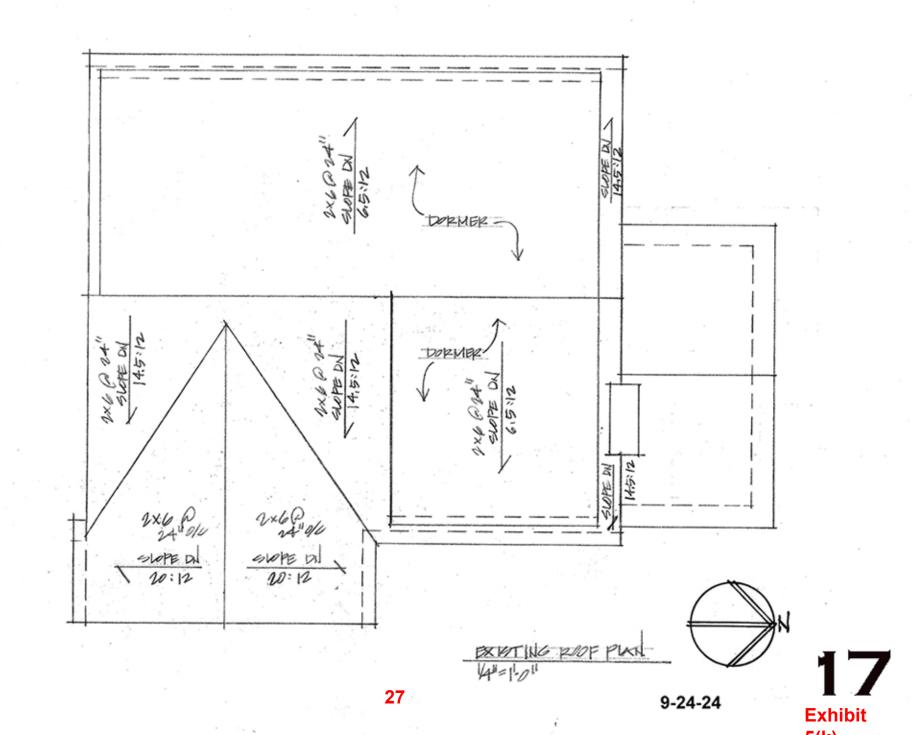

CE/RETAINING WALL |
| Ν | ACCESSORY STRUCTURE | N GARAGE/CARPORT       |
| Ν | OTHER               |                        |

The proposed construction requires a 7.00 ft. variance as it is within 18.00 ft. of the sidestreet lot line.

The required setback is 25.00 ft. in accordance with Section 59-4.4.9.B.2.

The proposed construction is for an addition into the side street setback.

S.Hurtado

<u>10/8/2024</u> Date

Signature

32

Exhibit 6



A previously proposes i f IN ROGHTS-OF density p NOTES CONCERNING 2 1. Zone boundaries man to 2. Zone boundaries within included in map amending assume the new zoning as

of tuch







9-24-24

19 Exhibit 5(a)

17





Exhibit 5(c)



9-24-24

26

Exhibit 5(d)

20



EXISTING SIDE ELEVATION

9-24-24

21



27

Exhibit 5(f)









Exhibit 5(j)





**28** 

Exhibit 5(I)





Ĩ

STAIRWAN FOYER

30

Exhibit 5(o)

3

R

EN



| Koplowitz Addition |                                                            |                                      |  |  |  |  |  |
|--------------------|------------------------------------------------------------|--------------------------------------|--|--|--|--|--|
| CC                 | ot Correll < clint.correll@gmail.com><br>⊘ Richard Vitullo | ⊕ ← ≪ → ⊗ ← … Thu 10/10/2024 8:48 PM |  |  |  |  |  |
| Start reply wit    | h: Received, thank you. Thank you for your                 | submission. Thank you!               |  |  |  |  |  |

To Whom it May Concern:

I am the owner of the property at 314 Philadelphia Ave, Takoma Park, MD adjacent to 7432 Piney Branch Rd. I have seen the plans for the additi