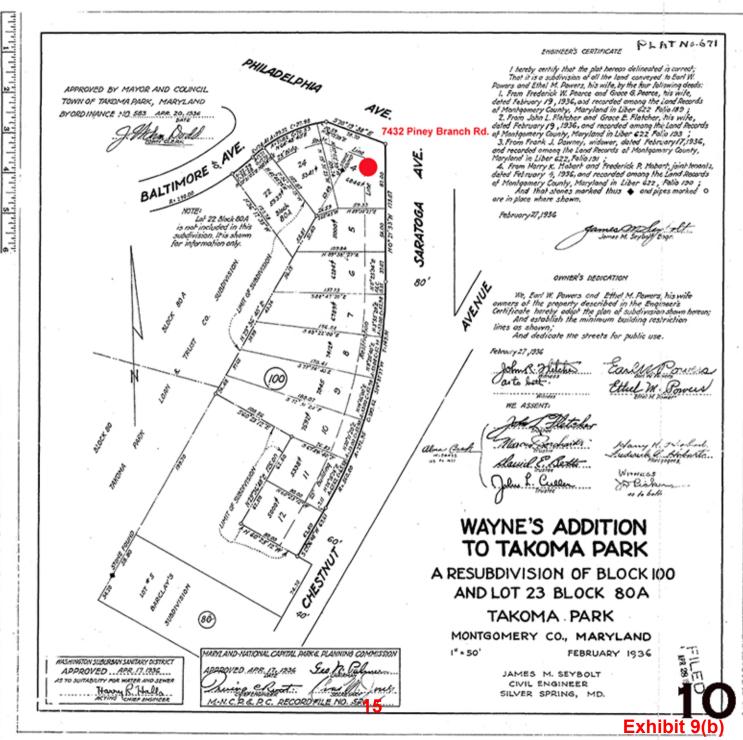

# I. FACTUAL BACKGROUND

Lot Size, Location and Shape: The house is on a corner lot (6844 SF), with the main frontage of 82.00' along the Piney Branch Road property line (PL) facing due East, with a 78.70' section of the Philadelphia Avenue PL as a side street; there is also a 10.59' section of

4

the side PL that has Baltimore Avenue as a part of the "side street". The rear PL is 109.74' long, and the other side PL adjacent to the neighbor at 7430 Piney Branch Road is 59.33' long. The lot shape is a 5-sided figure with the front and left-side PL at a 90-degree angle, with the other three property lines at various angles (see document "7432 piney branch rd\_existing site plan").

Property and House Description: This house (942 sf footprint) is located on the corner of Piney Branch Road and Philadelphia Avenue in Takoma Park. The lot is slightly sloped from an elevation of 250 at the north side PL along Philadelphia Ave. to an elevation of 247 at the south PL adjacent to the neighbors at 7430 Piney Branch Rd.. There is one large (healthy) tree on the lot approximately 15'-0" from the edge of the proposed addition (see Takoma Park Urban Forest Manager's report).

The house, built in 1936, is a 2-story (with full basement) brick masonry structure, with the upper (dormer) parts constructed of wood frame. There is an 8'-0" x 15'-9" covered porch on the north side of the house; it is in this area that the proposed addition be constructed.

The main house structure (31.4' wide x 27.2') has a side-facing gable, with a front-facing cross gable on the left side (16.2' wide x 5.6' deep) set at 26'-0" from the front PL.

The property is connected to water supply and sewer via WSSC.