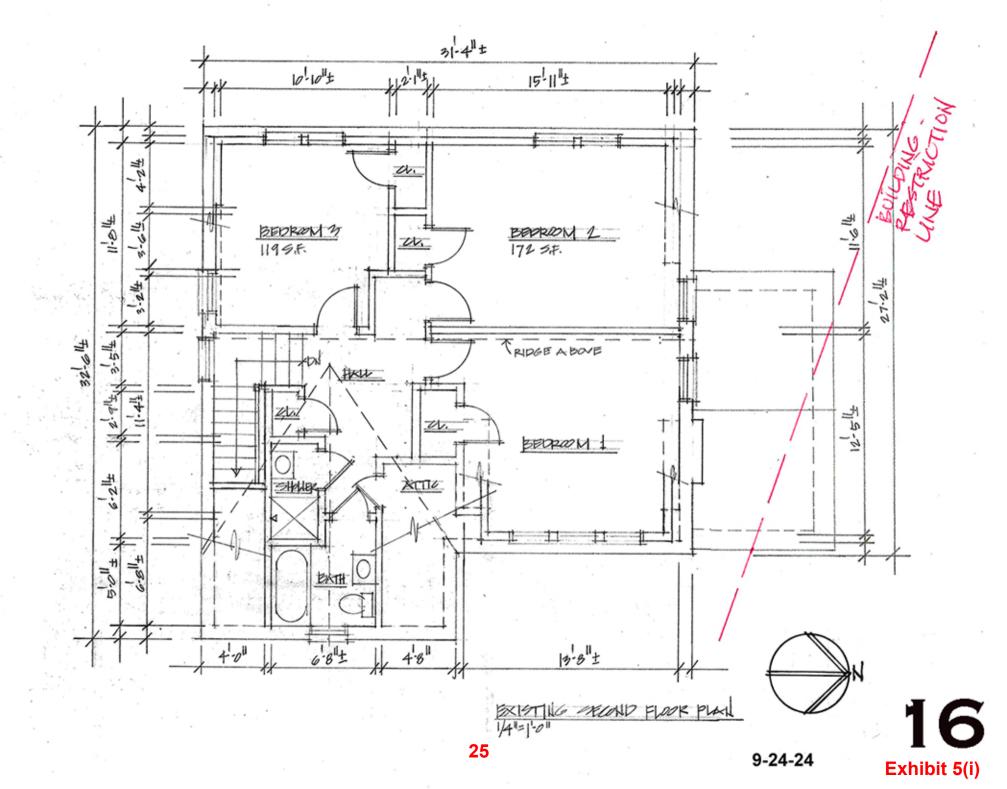

| N FENCE/RETAINING WALL |
| Ν | ACCESSORY STRUCTURE | N GARAGE/CARPORT       |
| Ν | OTHER               |                        |

The proposed construction requires a 7.00 ft. variance as it is within 18.00 ft. of the sidestreet lot line.

The required setback is 25.00 ft. in accordance with Section 59-4.4.9.B.2.

The proposed construction is for an addition into the side street setback.

S.Hurtado

<u>10/8/2024</u> Date

Signature

32

Exhibit 6



A previously proposes i f IN ROGHTS-OF density p NOTES CONCERNING 2 1. Zone boundaries man to 2. Zone boundaries within included in map amending assume the new zoning as

of tuch







9-24-24

19 Exhibit 5(a)

17





Exhibit 5(c)



9-24-24

26

Exhibit 5(d)

20



EXISTING SIDE ELEVATION

9-24-24

21



27

Exhibit 5(f)









Exhibit 5(j)





**28** 

Exhibit 5(I)





Ĩ

STAIRWAN FOYER

30

Exhibit 5(o)

3

R

EN



| Koplowitz Addition |                                                            |                                      |  |  |  |  |  |
|--------------------|------------------------------------------------------------|--------------------------------------|--|--|--|--|--|
| CC                 | ot Correll < clint.correll@gmail.com><br>⊘ Richard Vitullo | ⊕ ← ≪ → ⊗ ← … Thu 10/10/2024 8:48 PM |  |  |  |  |  |
| Start reply wit    | h: Received, thank you. Thank you for your                 | submission. Thank you!               |  |  |  |  |  |

To Whom it May Concern:

I am the owner of the property at 314 Philadelphia Ave, Takoma Park, MD adjacent to 7432 Piney Branch Rd. I have seen the pl