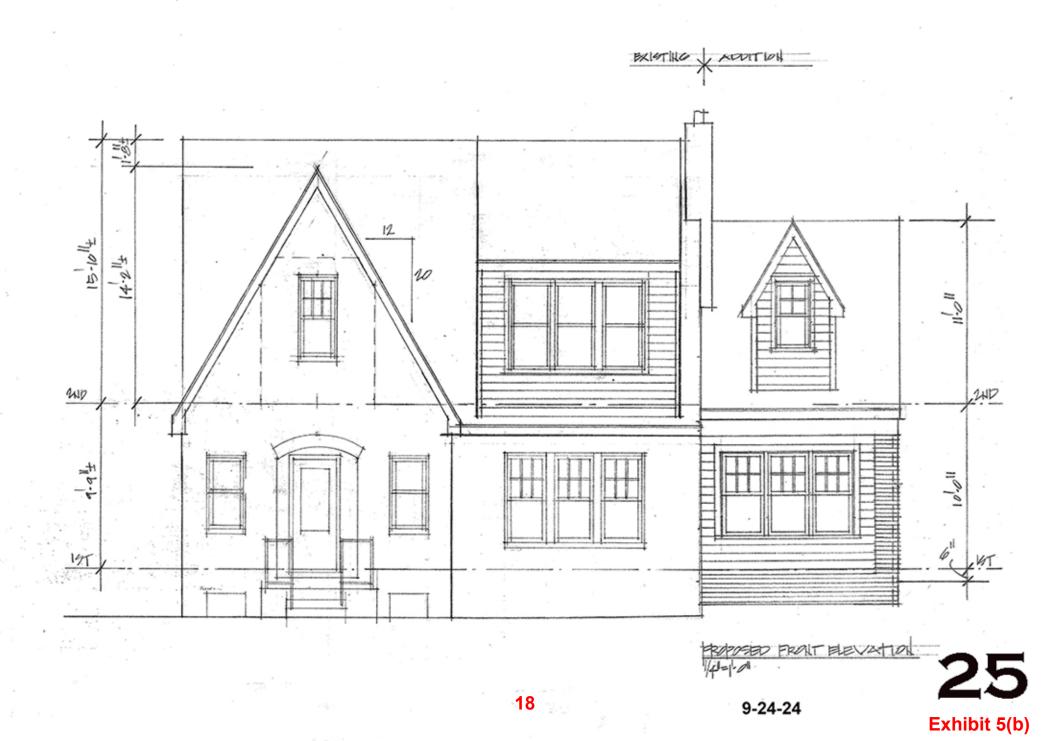

The house, built in 1936, is a 2-story (with full basement) brick masonry structure, with the upper (dormer) parts constructed of wood frame. There is an 8'-0" x 15'-9" covered porch on the north side of the house; it is in this area that the proposed addition be constructed.

The main house structure (31.4' wide x 27.2') has a side-facing gable, with a front-facing cross gable on the left side (16.2' wide x 5.6' deep) set at 26'-0" from the front PL.

The property is connected to water supply and sewer via WSSC.

## II. REASON FOR APPEAL

Proposed Location at Side Street for 2-story addition: The location of a new 2-story addition would varyingly encroach from 1'-6", at its narrowest point to 7'-6" at its widest point into the 25'-0" setback from a side street. The total footprint area of the addition is 195 sf; the total area of encroachment is 76 sf.

of tuch

9-24-24

19 Exhibit 5(a)

17

Exhibit 5(c)

9-24-24

26

Exhibit 5(d)