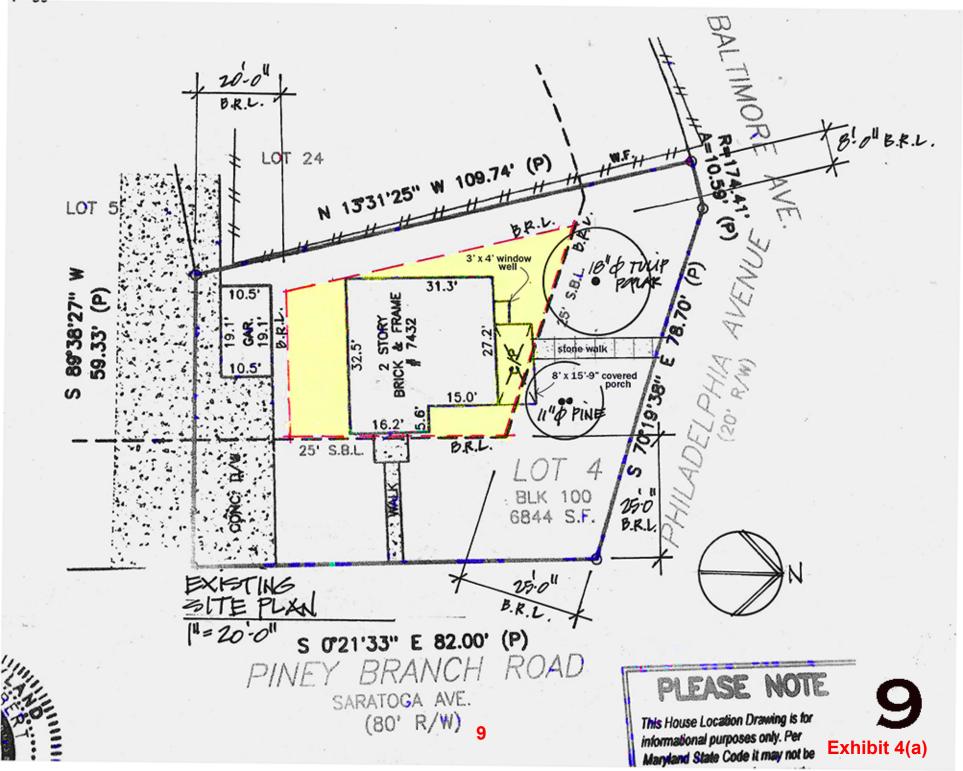

# I. FACTUAL BACKGROUND

Lot Size, Location and Shape: The house is on a corner lot (6844 SF), with the main frontage of 82.00' along the Piney Branch Road property line (PL) facing due East, with a 78.70' section of the Philadelphia Avenue PL as a side street; there is also a 10.59' section of

4

the side PL that has Baltimore Avenue as a part of the "side street". The rear PL is 109.74' long, and the other side PL adjacent to the neighbor at 7430 Piney Branch Road is 59.33' long. The lot shape is a 5-sided figure with the front and left-side PL at a 90-degree angle, with the other three property lines at various angles (see document "7432 piney branch rd\_existing site plan").

Property and House Description: This house (942 sf footprint) is located on the corner of Piney Branch Road and Philadelphia Avenue in Takoma Park. The lot is slightly sloped from an elevation of 250 at the north side PL along Philadelphia Ave. to an elevation of 247 at the south PL adjacent to the neighbors at 7430 Piney Branch Rd.. There is one large (healthy) tree on the lot approximately 15'-0" from the edge of the proposed addition (see Takoma Park Urban Forest Manager's report).

The house, built in 1936, is a 2-story (with full basement) brick masonry structure, with the upper (dormer) parts constructed of wood frame. There is an 8'-0" x 15'-9" covered porch on the north side of the house; it is in this area that the proposed addition be constructed.

The main house structure (31.4' wide x 27.2') has a side-facing gable, with a front-facing cross gable on the left side (16.2' wide x 5.6' deep) set at 26'-0" from the front PL.

The property is connected to water supply and sewer via WSSC.

## II. REASON FOR APPEAL

Proposed Location at Side Street for 2-story addition: The location of a new 2-story addition would varyingly encroach from 1'-6", at its narrowest point to 7'-6" at its widest point into the 25'-0" setback from a side street. The total footprint area of the addition is 195 sf; the total area of encroachment is 76 sf.