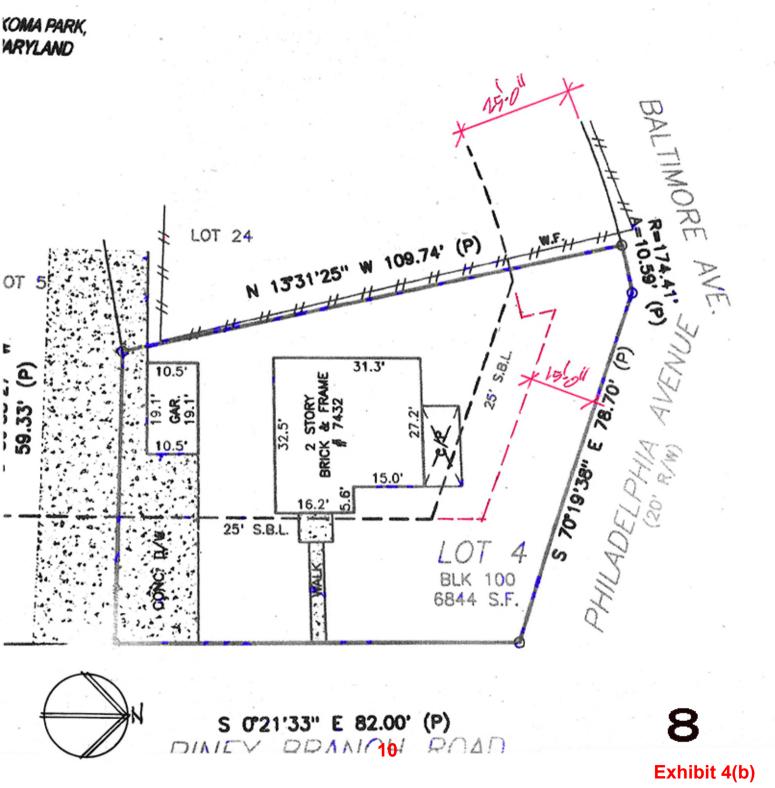

# <u>E.2.a.i</u> The existing property has exceptional narrowness, shallowness, shape, topographical conditions, or other extraordinary conditions peculiar to a specific property.

7432 Piney Branch Road, the property in question, <u>predominantly</u> has Philadelphia Avenue (78.7' long) as a side street, based on street signage and by the property survey (see attached **"7432 piney branch rd\_existing property survey"**); there is a small section of the side street that is Baltimore Avenue (10.59' long). 7443 Baltimore Avenue, the neighbor adjacent to 7432 Piney Branch Rd. (they share a property line), <u>fronts</u> on Baltimore Avenue and its address is Baltimore Avenue but it has no direct shared PL with Philadelphia Avenue, since Philadelphia Avenue is the NEXT street over. Philadelphia Avenue's only connection to this entire block is as a side street <u>only</u> to 7432 Piney Branch Rd. So, if NO house fronts on Philadelphia Avenue in that block between Piney Branch and Baltimore, and Philadelphia Avenue is only listed as a side street to 7432 Piney Branch Rd., then it logically seems this house with a side street of Philadelphia Avenue should have a 15'-0" setback, negating the actual need for a variance.

If Baltimore Avenue intersected <u>directly</u> with Piney Branch Road, I can see how the setback would be 25'-0", since then 7432 Piney Branch would be essentially a "corner lot" with Baltimore Avenue as the side street. Baltimore Avenue has a 25'-0" setback for the houses along it, but Philadelphia Avenue is a different street which only 7432 Piney Branch Rd. fronts on. It seems logically the insertion of Philadelphia Avenue, with NO direct connection to 7443 Baltimore Ave., as the side street to 7432 Piney Branch negates the contiguous connection between the two properties as sharing the 25'-0" setback.

See attached PDF "7432 pincy branch rd annotated survey" showing how it seems the setbacks can be interpreted based on what I see as the "letter of the law" with the current zoning standards versus this particular situation. So there would be a 25'-0" setback along Baltimore Avenue, changing to 15'-0" along Philadelphia Avenue. This would conform then to <u>Standard Method Development</u>

Standards/Placement/Principle Building Setbacks (min): Section 59-4.4.9.B.2 under the Montgomery County Zoning Code:

"Side street setback (of 15'-0"), abutting lot does NOT front on the side street or is not in a Residential Detached zone."