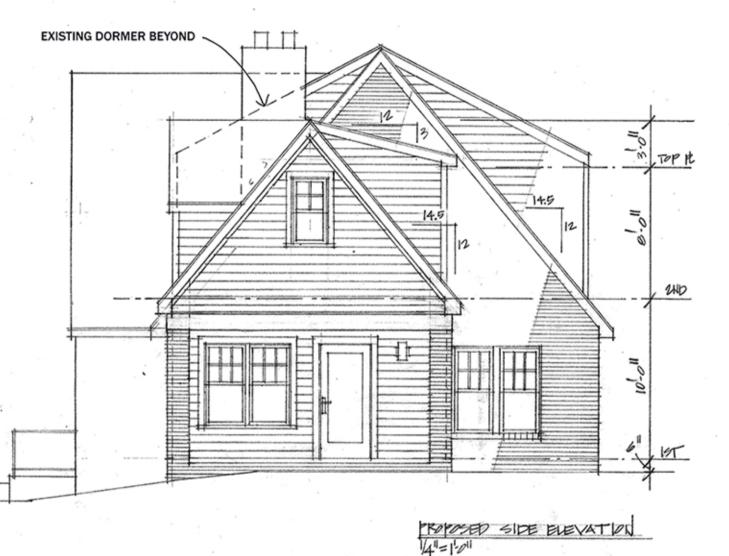

#### <u>CASE NO. A-6894</u> <u>PETITION OF JESSE KOPLOWITZ</u> <u>EXHIBIT LIST</u>

- 1. Application
- 2. List of adjoining/confronting property owners
- 3. Statement of Justification
- 4. (a) Existing Proposed Survey + Trees
  - (b) Proposed Zoning
  - (c) Proposed Site Plan
  - (d) Baltimore Avenue Neighbors' Survey
- 5. (a) Existing front elevation
  - (b) Proposed front elevation
  - (c) Exist rear elevation
  - (d) Prop rear elevation
  - (e) Existing side elevation
  - (f) Proposed side elevation
  - (g) Existing 1st floor plan
  - (h) Proposed 1st floor plan
  - (i) Existing 2nd floor plan
  - (j) Proposed 2nd floor plan
  - (k) Existing roof plan
  - (I) Proposed roof plan
  - (m) Piney Branch Rd Front View 1
  - (n) Piney Branch Rd Front View 2
  - (o) Piney Branch Rd Left Side View 1
  - (p) Piney Branch Rd Right Side View 1
- 6. DPS building permit denial
- 7. (a)-(e) Neighbor statements
- 8. Takoma Park tree assessment
- 9. (a) Zoning Vicinity Map
  - (b) Development Plan
  - (c) Neighborhood Plan
- 10. (a) Envelope showing date notice mailed(b) Notice of hearing scheduled for December 18, 2024