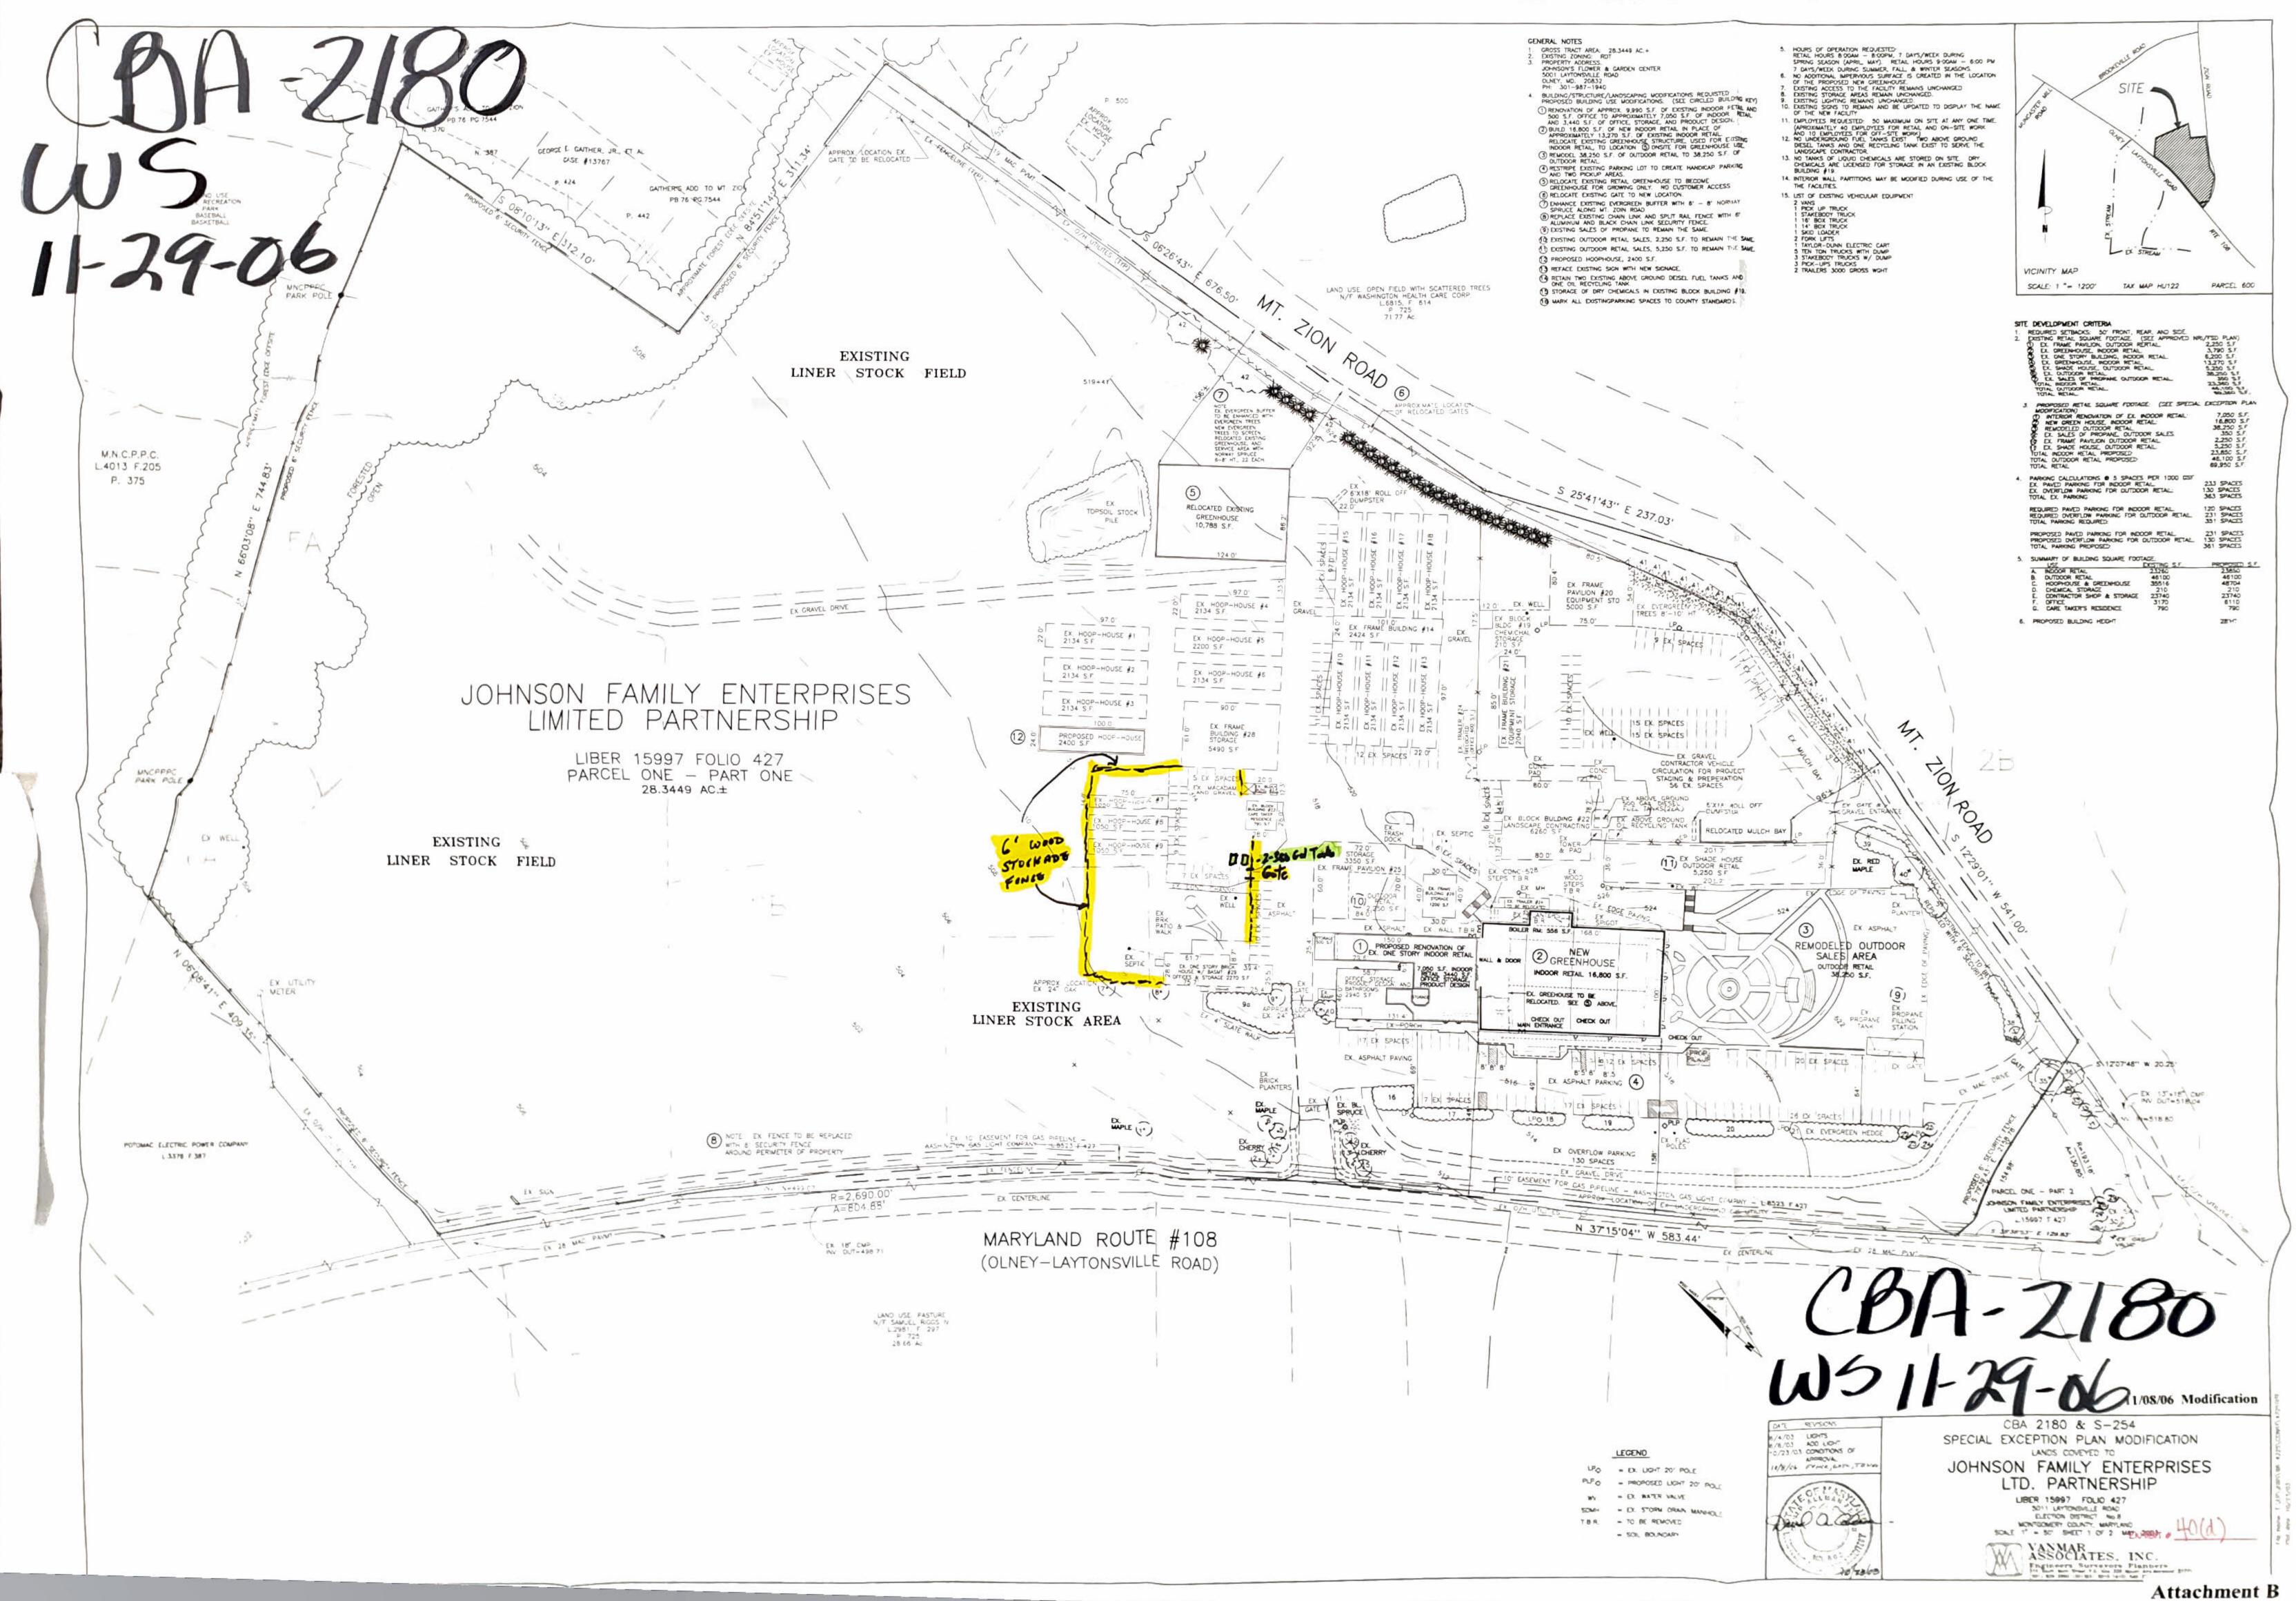

Additionally, given the time period that has elapsed since the Board last reviewed the Property in 2006, DK Property Holdings LLC would like the Board of Appeals record to include the attached ALTA Survey, which reflects existing Property conditions. While there appears to be general consistency, there may be some minor discrepancies between the Board's prior approved Special Exception plans that the Board has on file and the attached ALTA Survey. For example, it does not appear that the ALTA Survey reflects a relocated existing greenhouse marked as circle #5 on the 2006 Special Exception plan. There may be other very minor discrepancies. The new Property owner would like the Board to have an updated plan reflecting existing Property conditions.

The nature, character, or intensity of the use and the operations at the Property will not change as a result of this Special Exception transfer or administrative modification to reflect the existing conditions. Any proposed future changes to the Property or the Special Exception approvals proposed by DK Property Holdings LLC will be handled by separate application.