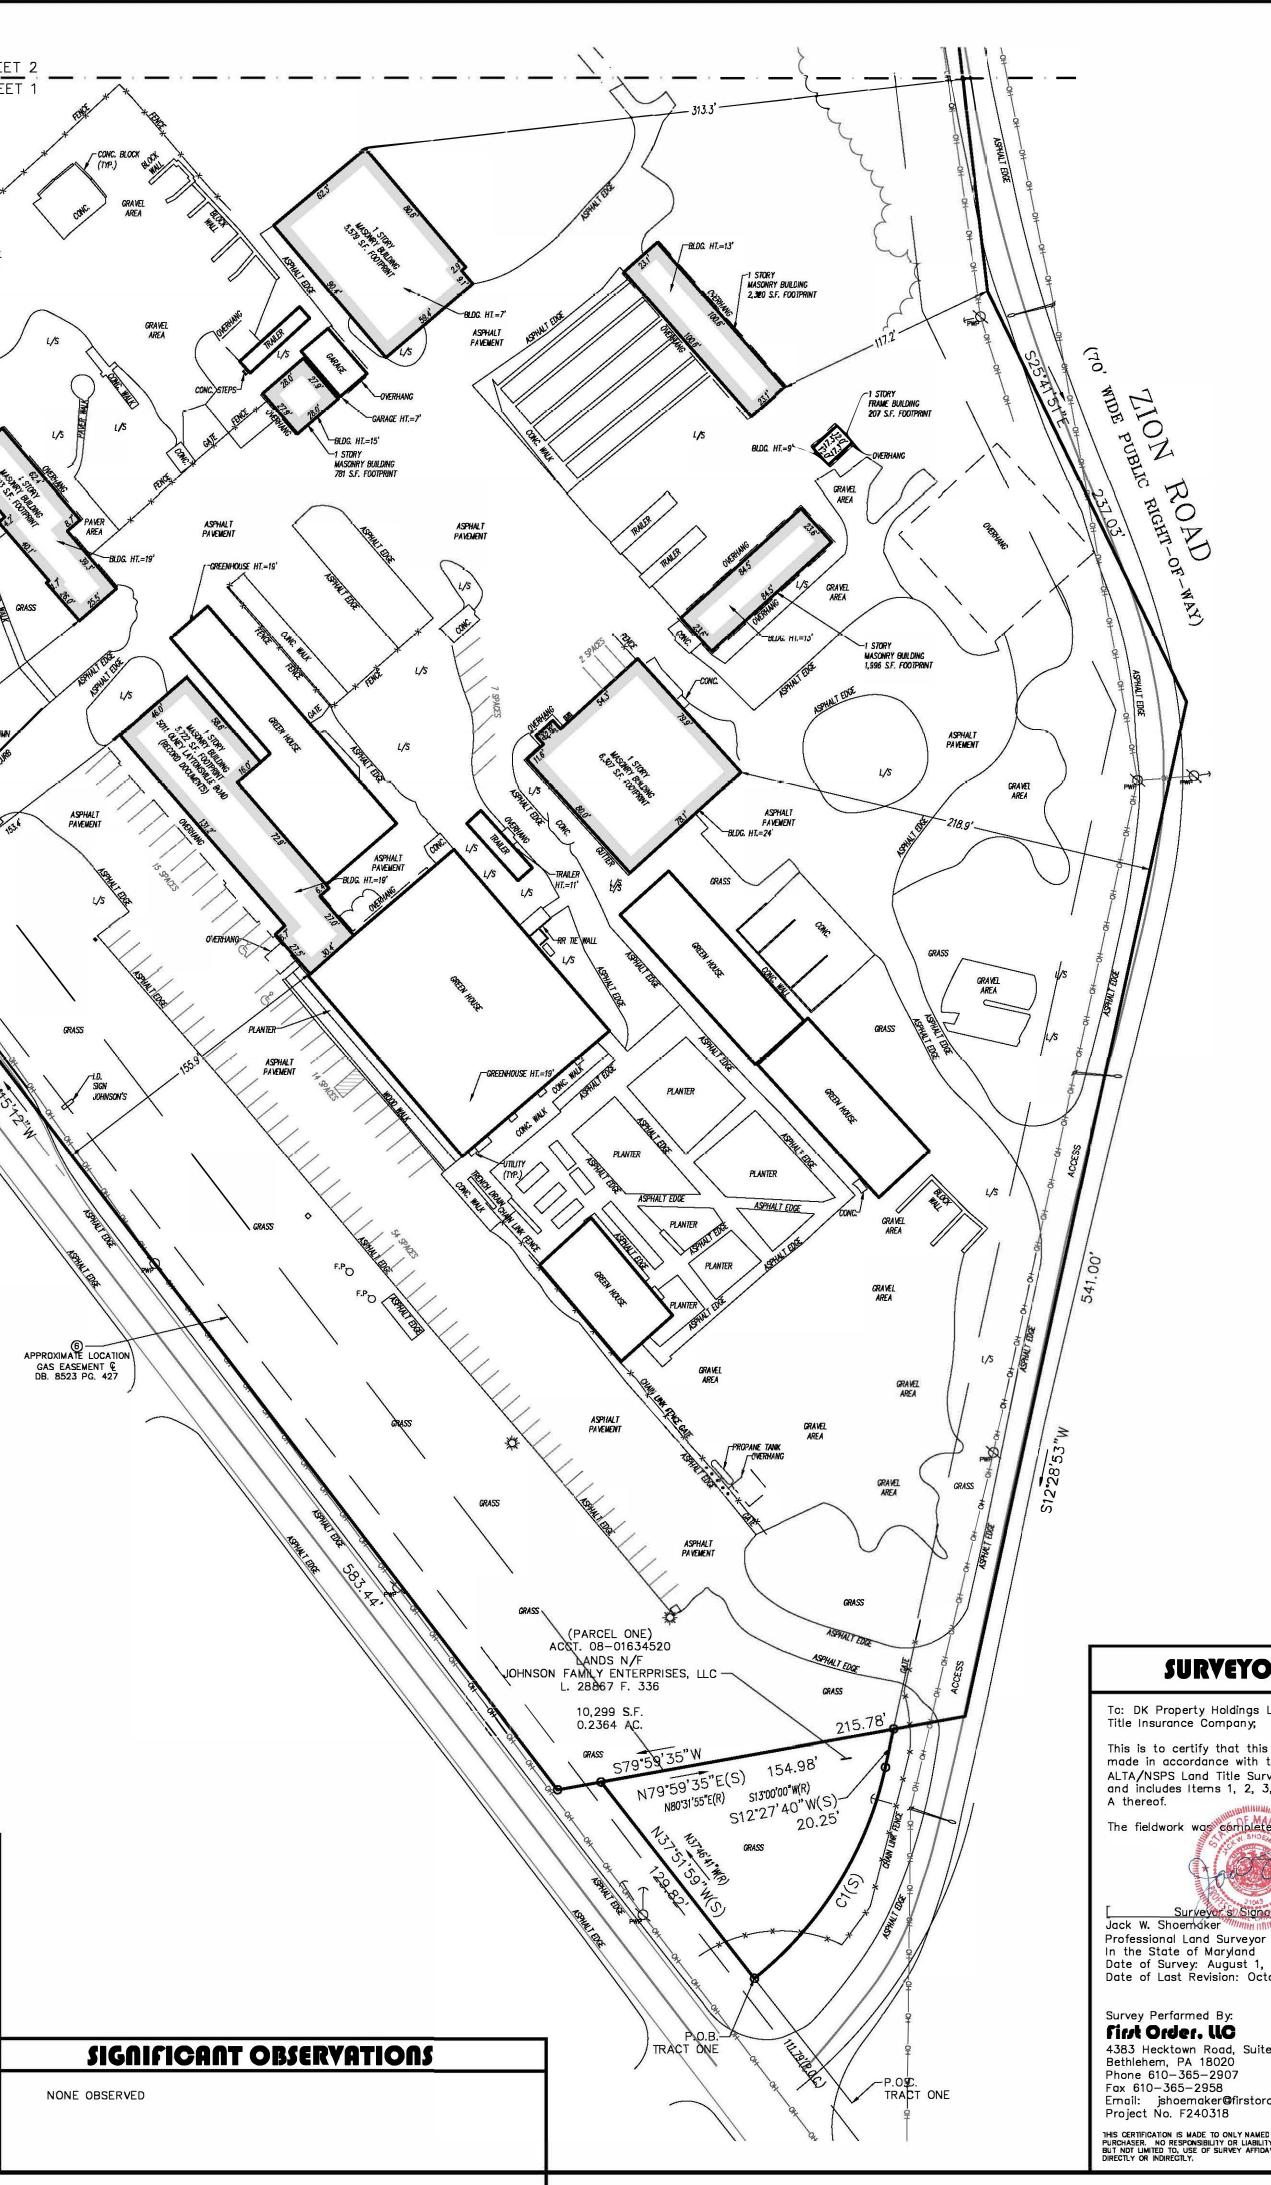

Additionally, given the time period that has elapsed since the Board last reviewed the Property in 2006, DK Property Holdings LLC would like the Board of Appeals record to include the attached ALTA Survey, which reflects existing Property conditions. While there appears to be general consistency, there may be some minor discrepancies between the Board's prior approved Special Exception plans that the Board has on file and the attached ALTA Survey. For example, it does not appear that the ALTA Survey reflects a relocated existing greenhouse marked as circle #5 on the 2006 Special Exception plan. There may be other very minor discrepancies. The new Property owner would like the Board to have an updated plan reflecting existing Property conditions.

We are enclosing the filing fee in the amount of \$756.25 and copies of the following materials in support of this request:

- Letter of consent from Johnson Family Enterprises, LLC.
- Letter of consent from DK Property Holdings LLC.
- 2024 ALTA Survey.
- A list of adjoining and confronting property owners and community associations in list and label formats.