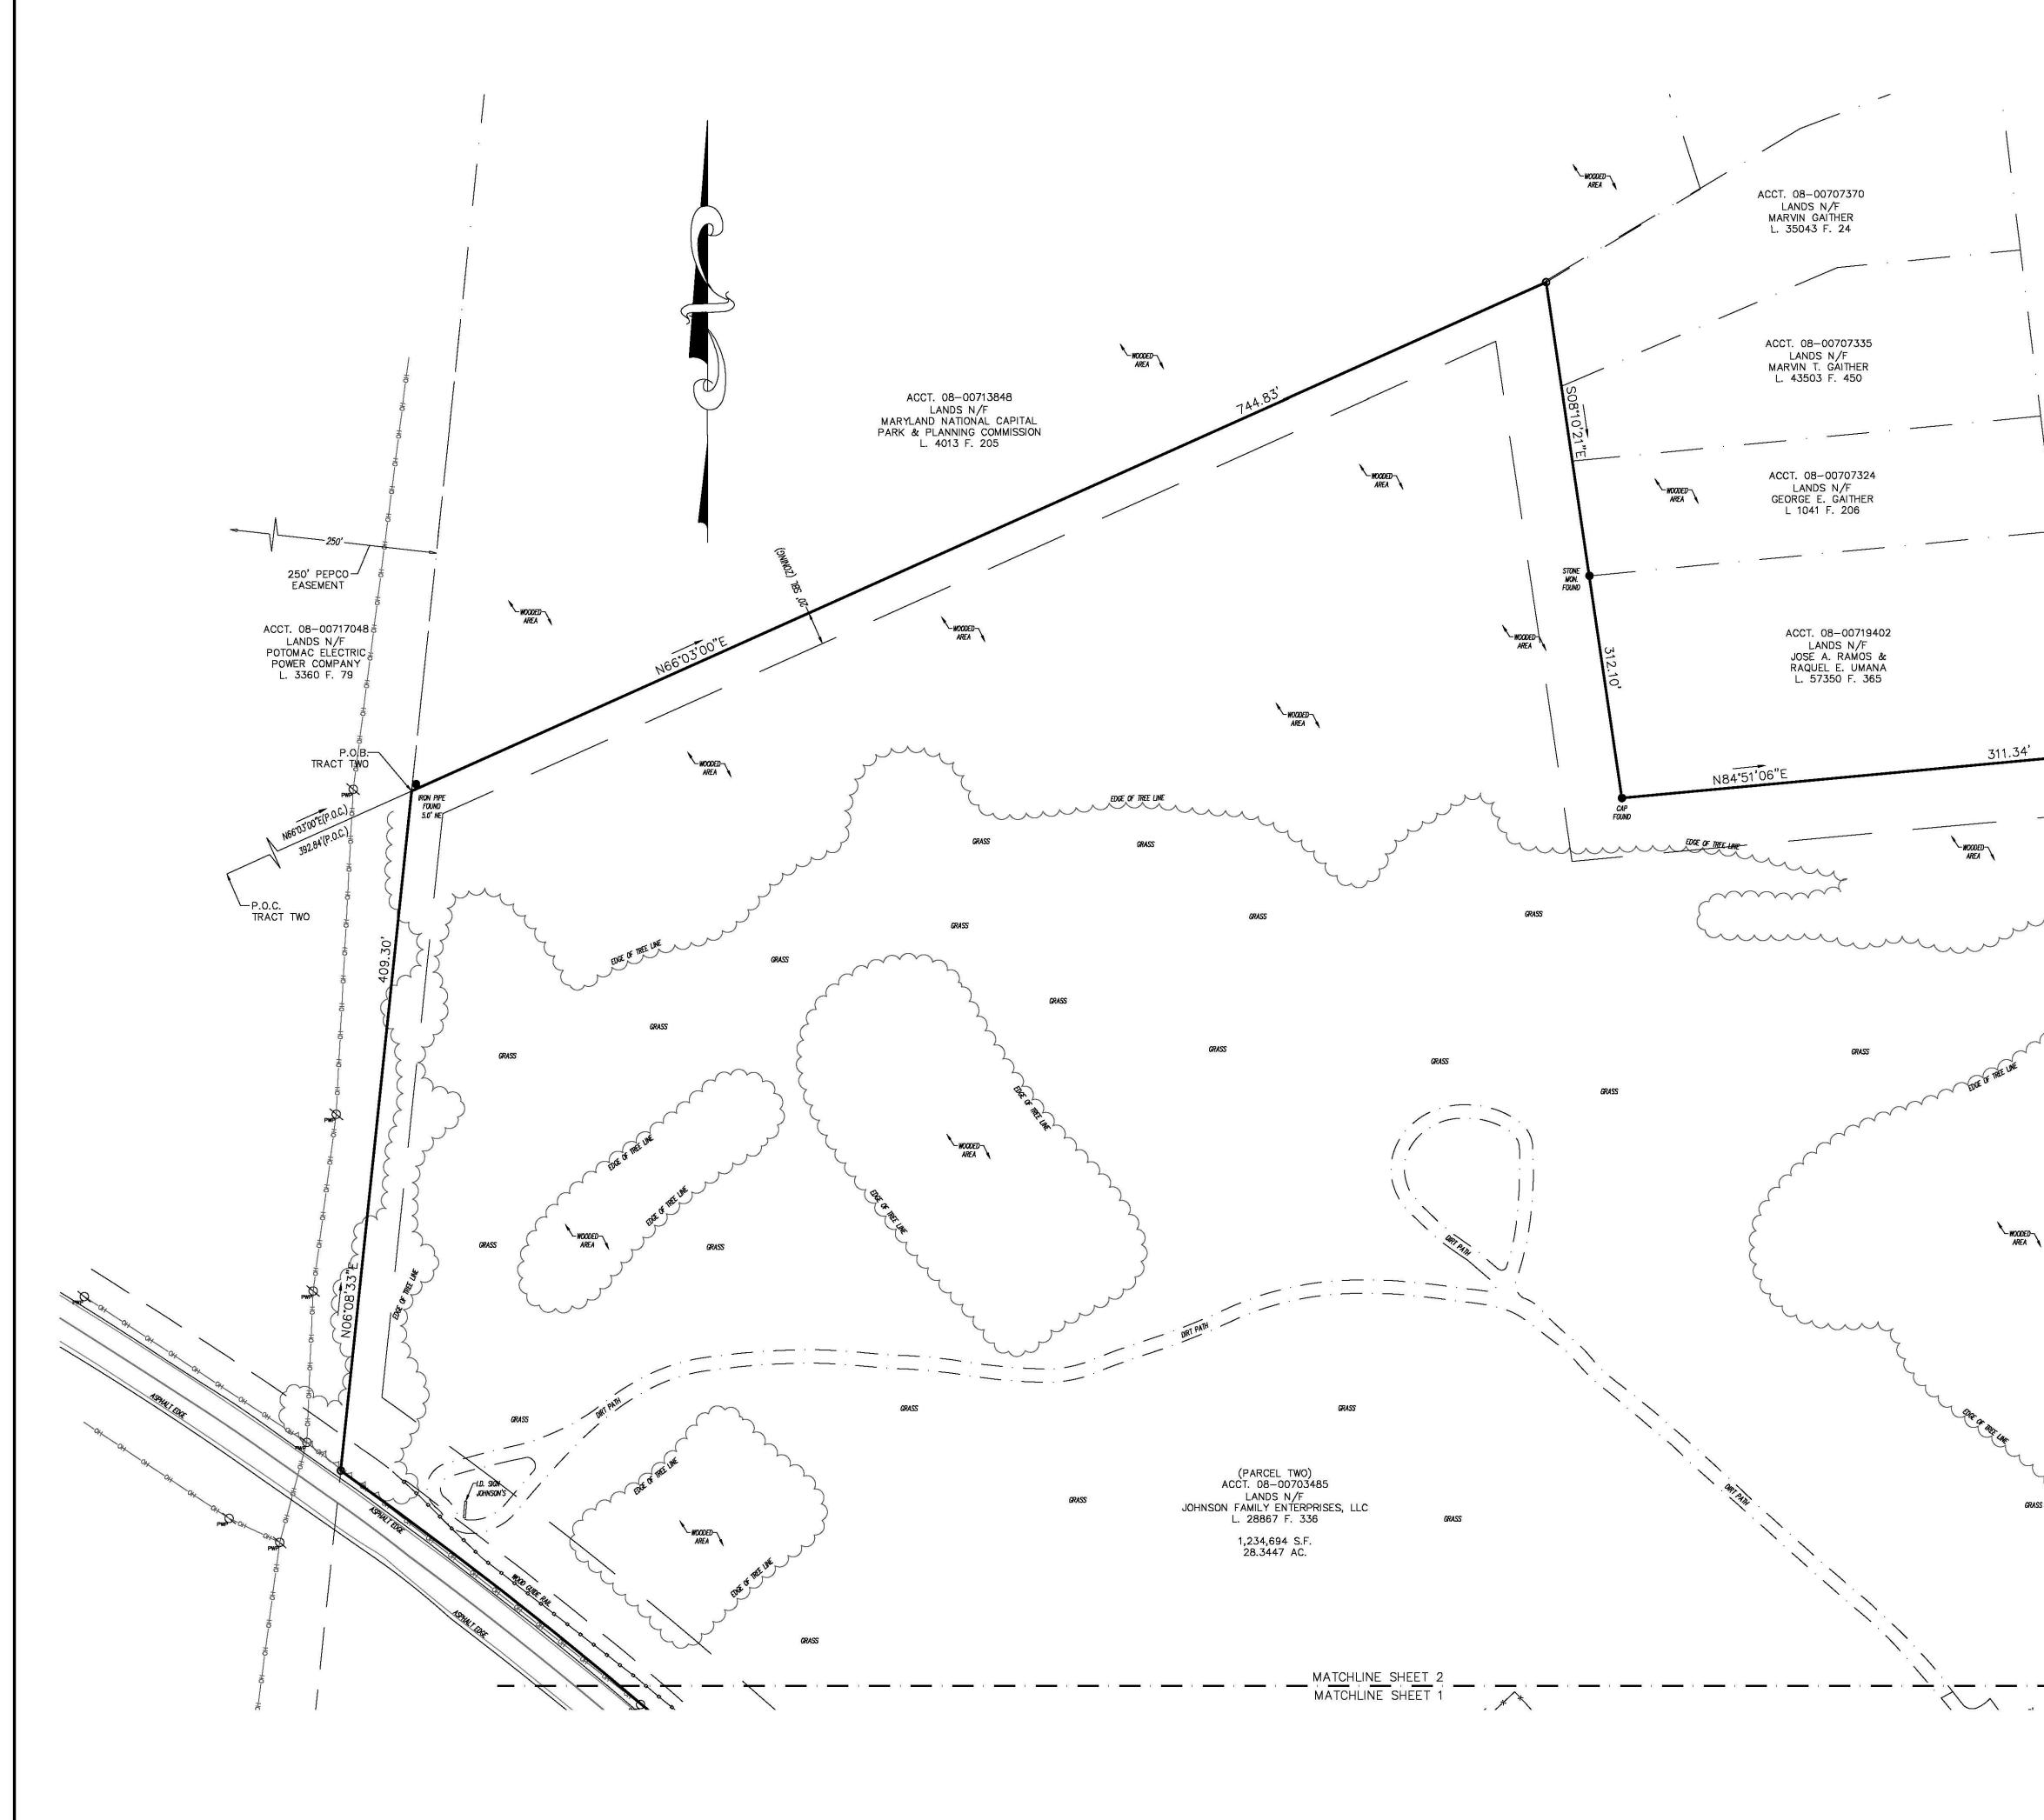

Additionally, given the time period that has elapsed since the Board last reviewed the Property in 2006, DK Property Holdings LLC would like the Board of Appeals record to include the attached ALTA Survey, which reflects existing Property conditions. While there appears to be general consistency, there may be some minor discrepancies between the Board's prior approved Special Exception plans that the Board has on file and the attached ALTA Survey. For example, it does not appear that the ALTA Survey reflects a relocated existing greenhouse marked as circle #5 on the 2006 Special Exception plan. There may be other very minor discrepancies. The new Property owner would like the Board to have an updated plan reflecting existing Property conditions.

We are enclosing the filing fee in the amount of \$756.25 and copies of the following materials in support of this request:

- Letter of consent from Johnson Family Enterprises, LLC.
- Letter of consent from DK Property Holdings LLC.
- 2024 ALTA Survey.
- A list of adjoining and confronting property owners and community associations in list and label formats.