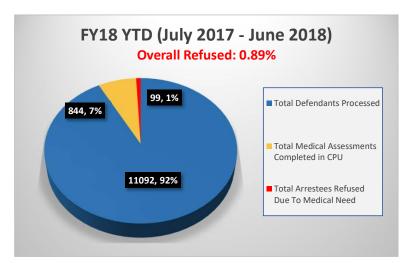

## FY18 YTD- CENTRAL PROCESSING UNIT (CPU) ARRESTEE REFUSAL AT INTAKE July 1, 2017 - June 30, 2018

| Date   | Total Defendants<br>Processed | Total Medical<br>Assessments<br>Completed in CPU | Total Arrestees Refused<br>Due To Medical Need |
|--------|-------------------------------|--------------------------------------------------|------------------------------------------------|
| Jul-17 | 922                           | 55                                               | 3                                              |
| Aug-17 | 1029                          | 49                                               | 5                                              |
| Sep-17 | 958                           | 66                                               | 9                                              |
| Oct-17 | 953                           | 95                                               | 15                                             |
| Nov-17 | 905                           | 93                                               | 14                                             |
| Dec-17 | 868                           | 68                                               | 8                                              |
| Jan-18 | 898                           | 71                                               | 4                                              |
| Feb-18 | 892                           | 76                                               | 11                                             |
| Mar-18 | 963                           | 90                                               | 9                                              |
| Apr-18 | 924                           | 69                                               | 8                                              |
| May-18 | 913                           | 61                                               | 2                                              |
| Jun-18 | 867                           | 51                                               | 11                                             |
| Total  | 11092                         | 844                                              | 99                                             |

Overall Refusal:

0.89%