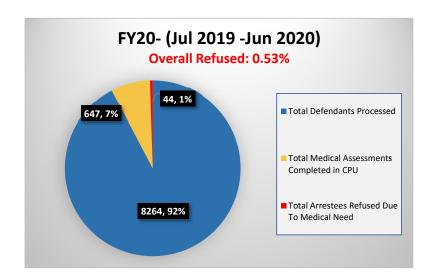

## FY20- CENTRAL PROCESSING UNIT (CPU) ARRESTEE REFUSAL AT INTAKE

July 1, 2019 - June 30, 2020

| Date   | Total Defendants<br>Processed | Total Medical Assessments Completed in CPU | Total Arrestees Refused<br>Due To Medical Need |
|--------|-------------------------------|--------------------------------------------|------------------------------------------------|
| Jul-19 | 844                           | 81                                         | 9                                              |
| Aug-19 | 861                           | 80                                         | 7                                              |
| Sep-19 | 840                           | 58                                         | 6                                              |
| Oct-19 | 874                           | 57                                         | 3                                              |
| Nov-19 | 765                           | 58                                         | 1                                              |
| Dec-19 | 713                           | 38                                         | 1                                              |
| Jan-20 | 887                           | 57                                         | 4                                              |
| Feb-20 | 787                           | 37                                         | 2                                              |
| Mar-20 | 658                           | 58                                         | 6                                              |
| Apr-20 | 282                           | 34                                         | 2                                              |
| May-20 | 385                           | 53                                         | 1                                              |
| Jun-20 | 368                           | 36                                         | 2                                              |
| Total  | 8264                          | 647                                        | 44                                             |

Overall Refusal: 0.53%

10/13/2020