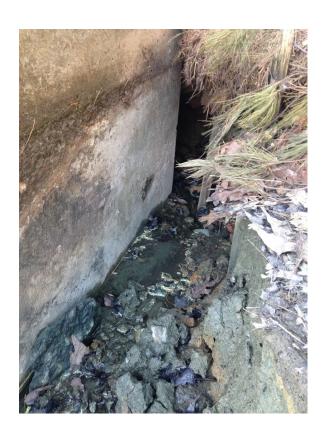

## Existing Leisure World Pond

- Stormwater Management Wet Pond
  - Sediment Accumulated reduced water storage and water quality treatment
- 10' High Earth Embankment Dam
  - Deteriorating Corrugated Metal Spillway Pipe
- Existing Concrete
   Riser Control
   Structure
  - Regulates flow out of pond – Deteriorating

# Need for Repair

- Dam is safe but doesn't meet current industry design criteria
- Dam's drain system is deteriorated and in need of replacement

2016 Repairs