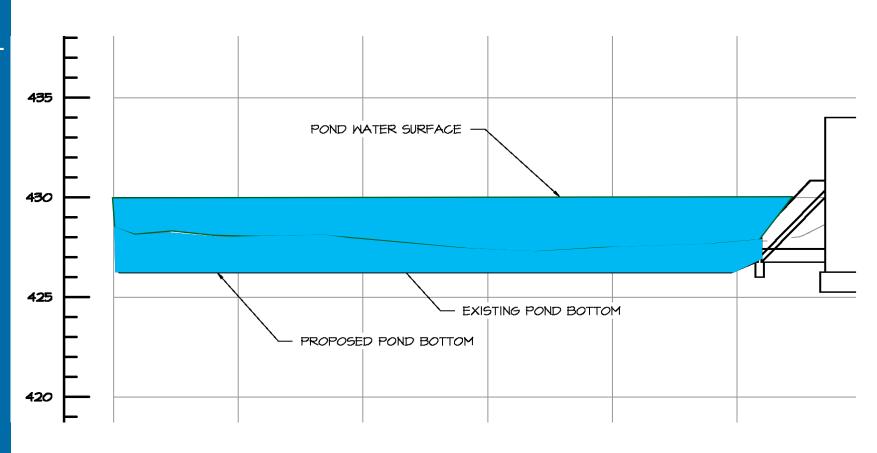

### Leisure World Pond Repair & Improvement

### **Community Meeting**

June 13, 2024



### **Doug Marshall**

Project Planner Montgomery County 240-777-7767



**Project Location** 



## Existing Leisure World Pond

- Stormwater Management Wet Pond
  - Sediment Accumulated reduced water storage and water quality treatment
- 10' High Earth Embankment Dam
  - Deteriorating Corrugated Metal Spillway Pipe
- Existing Concrete
   Riser Control
   Structure
  - Regulates flow out of pond – Deteriorating



# Need for Repair

- Dam is safe but doesn't meet current industry design criteria
- Dam's drain system is deteriorated and in need of replacement







2016 Repairs

## Pond Repairs and Upgrades



# Pond Dredging Depths



## Project Impact Limits



### Project Easements

- Existing easement covers most of the required area.
- Easement to be extended to include area south of the pond (Green hatching below).



# Pond Design - Vegetation



Aquatic Plants – 1,400

Trees – 5

Sugar Maple - 2

Black Gum - 2

River Birch - 1

Shrubs - 15

Buttonbush - 10

Winterberry - 5

### Project Benefits

- Aesthetics/Environment Provide landscaping that improves habitat and aesthetics.
- Maintenance safer operating structures that will require less frequent structural maintenance in the future.
- Stream Protection Provide design elements that better regulate pond discharge and protect water quality in the Northwest Branch of the Anacostia River.

## Pond Repair Schedule

✓ Design and Permitting Fall 2022

✓ Permits Secu