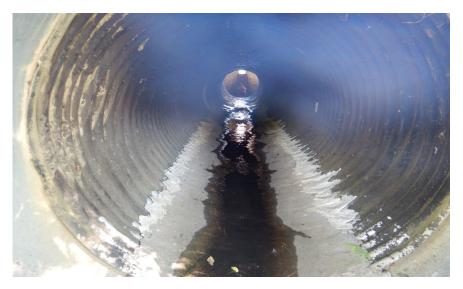

## Existing Leisure World Pond

- Stormwater Management Wet Pond
  - Sediment Accumulated reduced water storage and water quality treatment
- 10' High Earth Embankment Dam
  - Deteriorating Corrugated Metal Spillway Pipe
- Existing Concrete
   Riser Control
   Structure
  - Regulates flow out of pond – Deteriorating

# Need for Repair

- Dam is safe but doesn't meet current industry design criteria
- Dam's drain system is deteriorated and in need of replacement

2016 Repairs