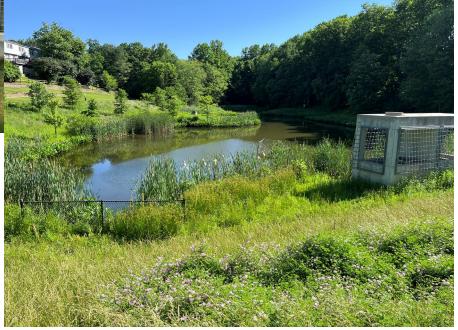

# Pond Design - Vegetation

Aquatic Plants – 1,400

Trees – 5

Sugar Maple - 2

Black Gum - 2

River Birch - 1

Shrubs - 15

Buttonbush - 10

### Project Benefits

- Aesthetics/Environment Provide landscaping that improves habitat and aesthetics.
- Maintenance safer operating structures that will require less frequent structural maintenance in the future.
- Stream Protection Provide design elements that better regulate pond discharge and protect water quality in the Northwest Branch of the Anacostia River.