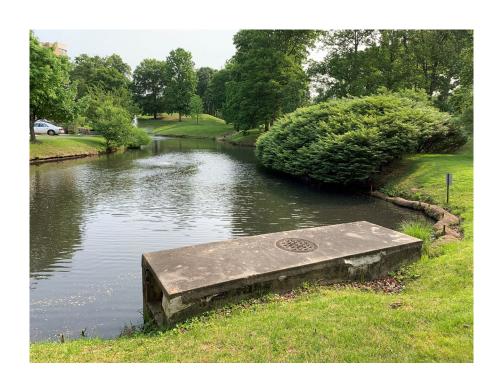

## Existing Leisure World Pond

- Stormwater Management Wet Pond
  - Sediment Accumulated reduced water storage and water quality treatment
- 10' High Earth Embankment Dam
  - Deteriorating Corrugated Metal Spillway Pipe
- Existing Concrete
   Riser Control
   Structure
  - Regulates flow out of pond – Deteriorating