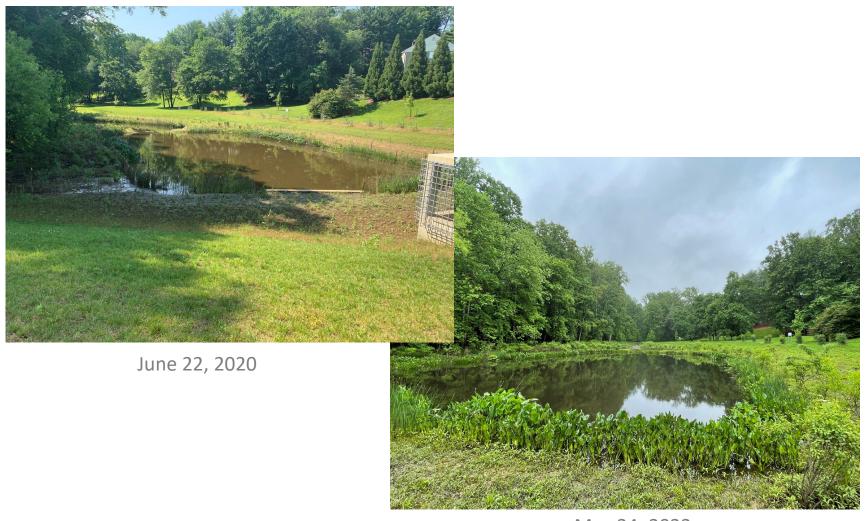

## Existing Leisure World Pond

- Stormwater Management Wet Pond
  - Sediment Accumulated reduced water storage and water quality treatment
- 10' High Earth Embankment Dam
  - Deteriorating Corrugated Metal Spillway Pipe
- Existing Concrete
   Riser Control
   Structure
  - Regulates flow out of pond – Deteriorating

# Need for Repair

- Dam is safe but doesn't meet current industry design criteria
- Dam's drain system is deteriorated and in need of replacement

2016 Repairs