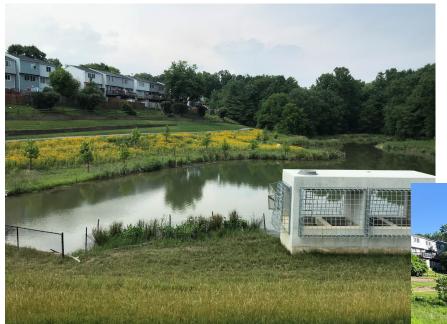

# Pond Design - Vegetation

Aquatic Plants – 1,400

Trees – 5

Sugar Maple - 2

Black Gum - 2

River Birch - 1

Shrubs - 15

Buttonbush - 10

### Project Benefits

- Aesthetics/Environment Provide landscaping that improves habitat and aesthetics.
- Maintenance safer operating structures that will require less frequent structural maintenance in the future.
- Stream Protection Provide design elements that better regulate pond discharge and protect water quality in the Northwest Branch of the Anacostia River.