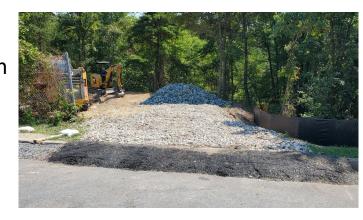

al maintenance in the future.
- Stream Protection Provide design elements that better regulate pond discharge and protect water quality in the Northwest Branch of the Anacostia River.

## Pond Repair Schedule

✓ Design and Permitting Fall 2022

✓ Permits Secured May 2023

Easement Executed August 2024

Construction Bidding September 2024



➤ Construction (4 – 6 Months) March 2025 – November 2025

### What to Expect During Construction (2023)

#### Resident Notification

- Mailing
- Project Sign

#### Duration

About 4-6 months

#### Construction Hours

Monday through Friday,
 7AM – 5PM

#### Safety

Fencing around construction

#### • Traffic

- Minor from entering and exiting construction traffic and contractor parking during the day
- 3-4 Parking Spaces temporarily used next to pond





# **Questions?**

### **Doug Marshall**

Project Planner

Douglas.Marshall@montgomerycountymd.gov

240-777-7767

### Julia Liu

Project Engineer

Julia.Liu@montgomerycountymd.gov

240-777-7762



### Quail Valley Stormwater Pond Retrofit Project

Montgomery Village – Project Completed Sept. 2021



July 21, 2022



### Fallsreach Stormwater Pond Retrofit Project

Potomac, MD – Project completed Sept. 2018



May 24, 2022

### Valley Park Stormwater Pond – Retrofit Project

Damascus, MD – Project Completed Sept. 2017



July 7, 2018



June 6, 2024