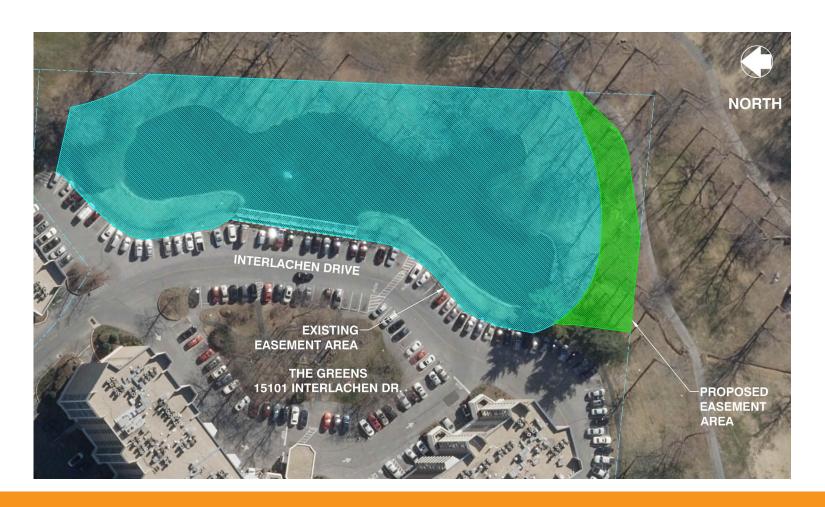

### Project Easements

- Existing easement covers most of the required area.
- Easement to be extended to include area south of the pond (Green hatching below).