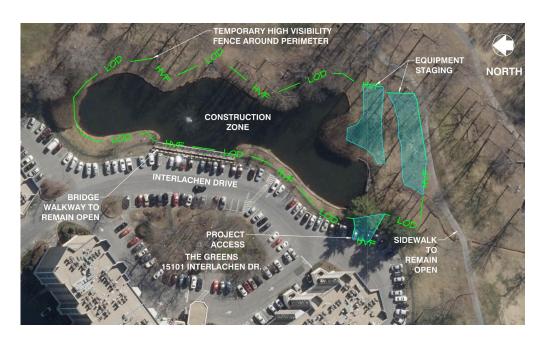

## Project Impact Limits

#### Safety

Fencing around construction

#### • Traffic

- Minor from entering and exiting construction traffic and contractor parking during the day
- 3-4 Parking Spaces temporarily used next to pond