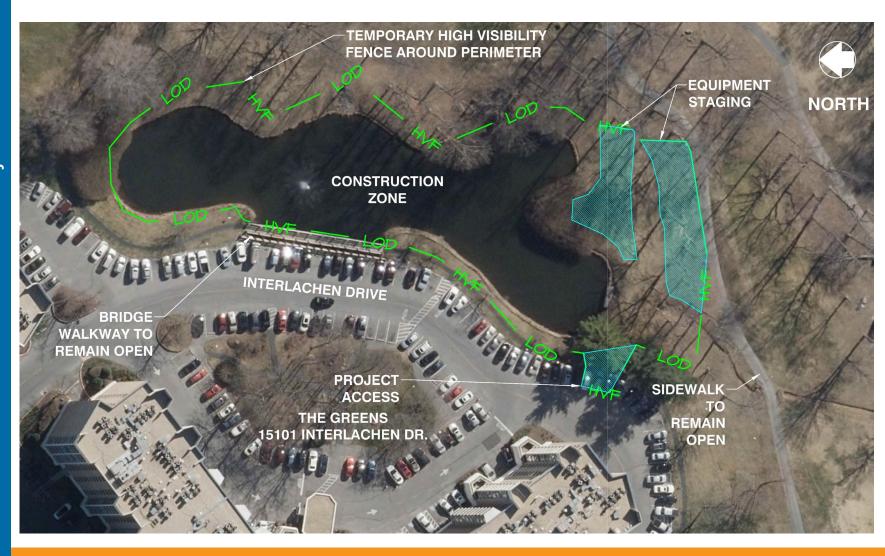

## Project Impact Limits

#### Safety

Fencing around construction

#### • Traffic

- Minor from entering and exiting construction traffic and contractor parking during the day
- 3-4 Parking Spaces temporarily used next to pond