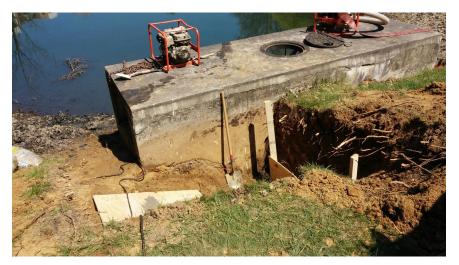

## Existing Leisure World Pond

- Stormwater Management Wet Pond
  - Sediment Accumulated reduced water storage and water quality treatment
- 10' High Earth Embankment Dam
  - Deteriorating Corrugated Metal Spillway Pipe
- Existing Concrete
   Riser Control
   Structure
  - Regulates flow out of pond – Deteriorating

# Need for Repair

- Dam is safe but doesn't meet current industry design criteria
- Dam's drain system is deteriorated and in need of replacement

2016 Repairs