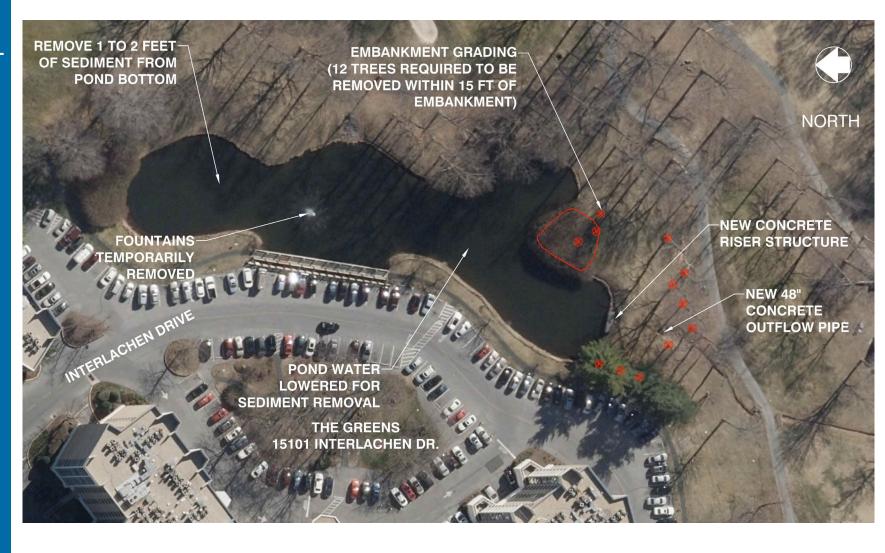

# Pond Dredging Depths

## Project Impact Limits

### Project Easements

- Existing easement covers most of the required area.
- Easement to be extended to include area south of the pond (Green hatching below).