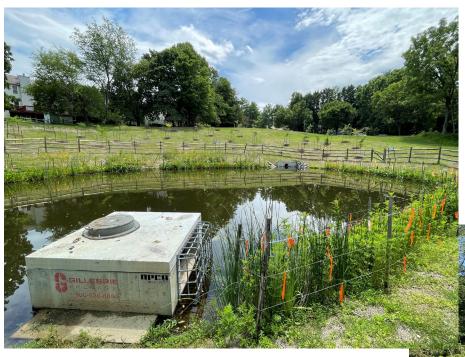

# Pond Design - Vegetation

Aquatic Plants – 1,400

Trees – 5

Sugar Maple - 2

Black Gum - 2

River Birch - 1

Shrubs - 15

Buttonbush - 10

Winterberry - 5

### Project Benefits

- Aesthetics/Environment Provide landscaping that improves habitat and aesthetics.
- Maintenance safer operating structures that will require less frequent structural maintenance in the future.
- Stream Protection Provide design elements that better regulate pond discharge and protect water quality in the Northwest Branch of the Anacostia River.