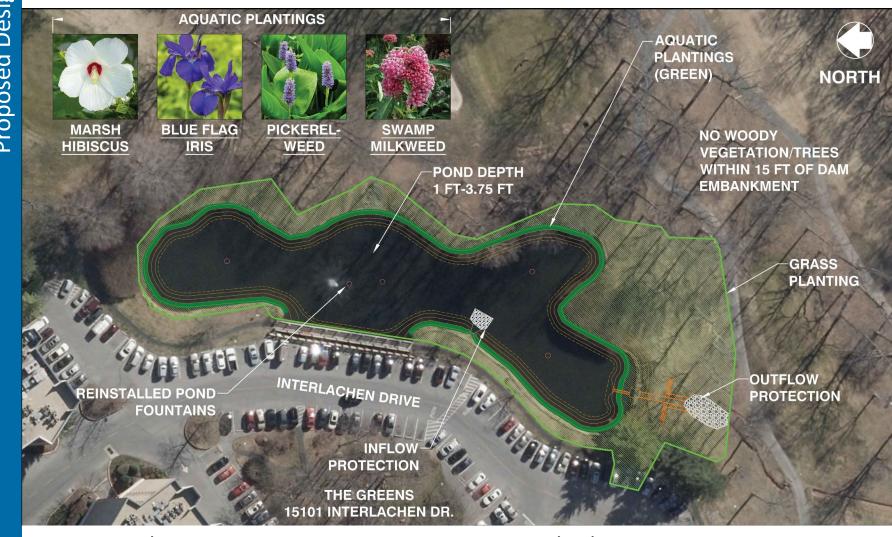

# Pond Design - Vegetation

Aquatic Plants – 1,400

Trees – 5

Sugar Maple - 2

Black Gum - 2

River Birch - 1

Shrubs - 15

Buttonbush - 10

Winterberry - 5