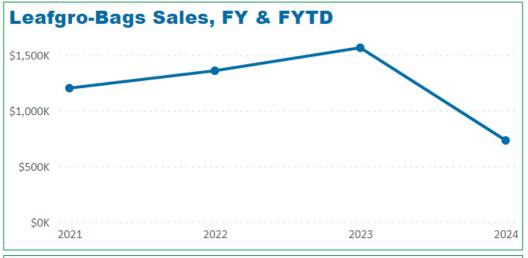

# Leafgro® Bags Units Shipped & Sales per Fiscal Year FY 2024 as of 12/4/2023

#### MCYTCF Leafgro-Bags FYTD: 12/04/2023

| Material Label   | 2021        | 2022        | 2023        | 2024      |
|------------------|-------------|-------------|-------------|-----------|
| Leafgro Bags 1.5 | \$1,203,028 | \$1,359,583 | \$1,566,696 | \$732,605 |
|                  |             |             |             |           |