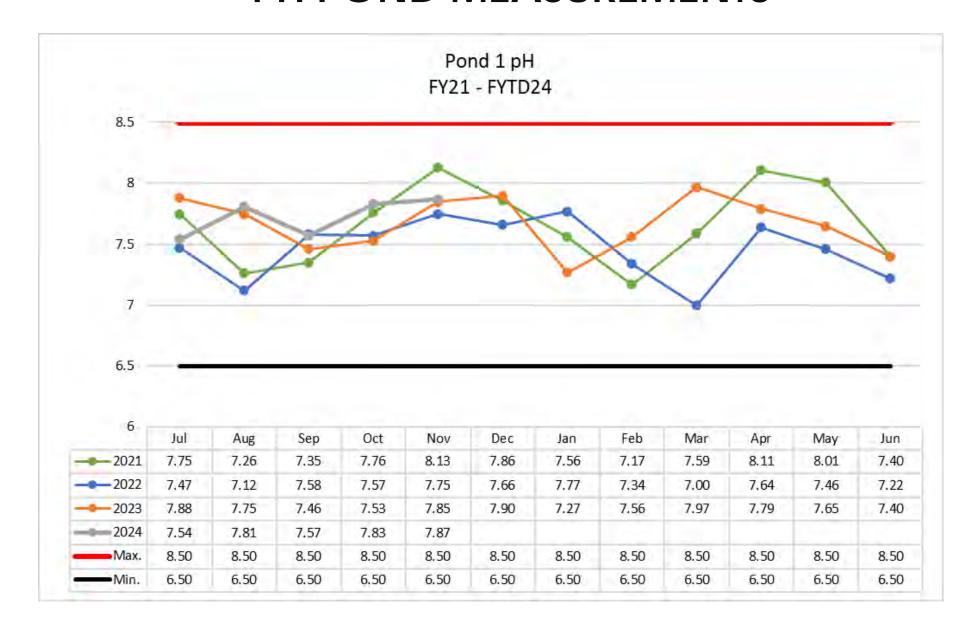

## STORMWATER POND MANAGEMENT

- Ponds sampled before discharge per NPDES permit requirements
- Biological Oxygen Demand (BOD)
  - The measure of how much oxygen is needed to breakdown organic matter in water; measured in mg/l
- Total Suspended Solids (TSS)
  - The measure of the total amount of suspended solids in the water column; measured in mg/l
- Power of Hydrogen (pH)
  - The measure of how acidic/basic water is.
     The ranges from 0 to 14, with 7 being neutral

#### PH POND MEASUREMENTS