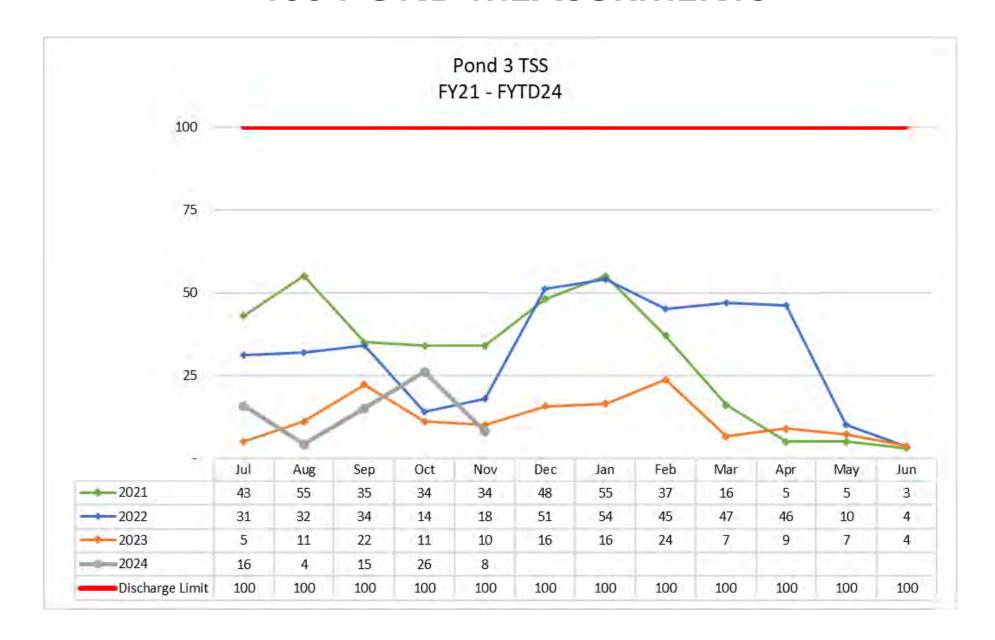

1 \$48,588 \$49,616 \$50,411<br>042 \$11,070 \$15,777 \$1,188 | \$11 \$48,588 \$49,616 \$50,411 \$113,909<br>\$142 \$11,070 \$15,777 \$1,188 \$5,076 |



## STORMWATER POND MANAGEMENT

- Ponds sampled before discharge per NPDES permit requirements
- Biological Oxygen Demand (BOD)
  - The measure of how much oxygen is needed to breakdown organic matter in water; measured in mg/l
- Total Suspended Solids (TSS)
  - The measure of the total amount of suspended solids in the water column; measured in mg/l
- Power of Hydrogen (pH)
  - The measure of how acidic/basic water is.
     The ranges from 0 to 14, with 7 being neutral

#### PH POND MEASUREMENTS



#### PH POND MEASUREMENTS



#### PH POND MEASUREMENTS



### TSS POND MEASURMENTS



#### TSS POND MEASURMENTS



#### TSS POND MEASURMENTS



### **BOD POND MEASUREMENTS**



### **BOD POND MEASUREMENTS**



### **BOD POND MEASUREMENTS**



#### **FLUID SPILLS**

#### **Overview:**

We experienced two spills during the period of October – December 2023

#### **11/7/23** MES LOADER

- Hydraulic line failure
- Estimated 2 gallon spilled and was contained on the asphalt

#### 11/15/23 LEAF HAUL CONTRACT TRUCKER

- Pinched hydraulic hose spilled oil
- Estimated 30 gallon spilled and was contained on the asphalt