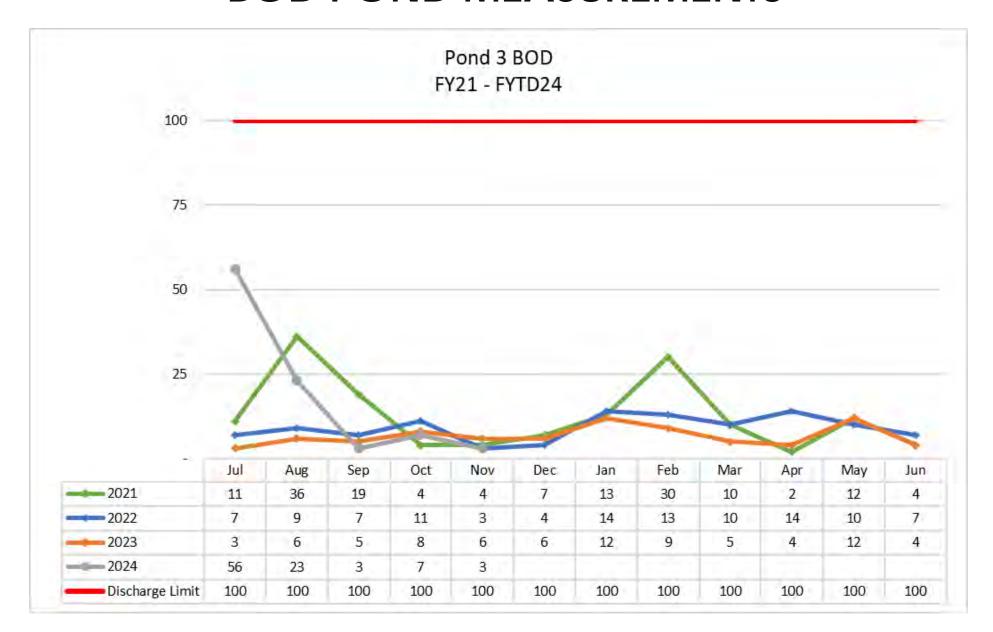

13,909<br>\$142 \$11,070 \$15,777 \$1,188 \$5,076 |



## STORMWATER POND MANAGEMENT

- Ponds sampled before discharge per NPDES permit requirements
- Biological Oxygen Demand (BOD)
  - The measure of how much oxygen is needed to breakdown organic matter in water; measured in mg/l
- Total Suspended Solids (TSS)
  - The measure of the total amount of suspended solids in the water column; measured in mg/l
- Power of Hydrogen (pH)
  - The measure of how acidic/basic water is.
     The ranges from 0 to 14, with 7 being neutral

#### PH POND MEASUREMENTS



#### PH POND MEASUREMENTS



#### PH POND MEASUREMENTS



### TSS POND MEASURMENTS



#### TSS POND MEASURMENTS



#### TSS POND MEASURMENTS



### **BOD POND MEASUREMENTS**



### **BOD POND MEASUREMENTS**



### **BOD POND MEASUREMENTS**



#### **FLUID SPILLS**

#### **Overview:**

We experienced two spills during the period of October – December 2023

#### **11/7/23** MES LOADER

- Hydraulic line failure
- Estimated 2 gallon spilled and was contained on the asphalt

#### 11/15/23 LEAF HAUL CONTRACT TRUCKER

- Pinched hydraulic hose spilled oil
- Estimated 30 gallon spilled and was contained on the asphalt