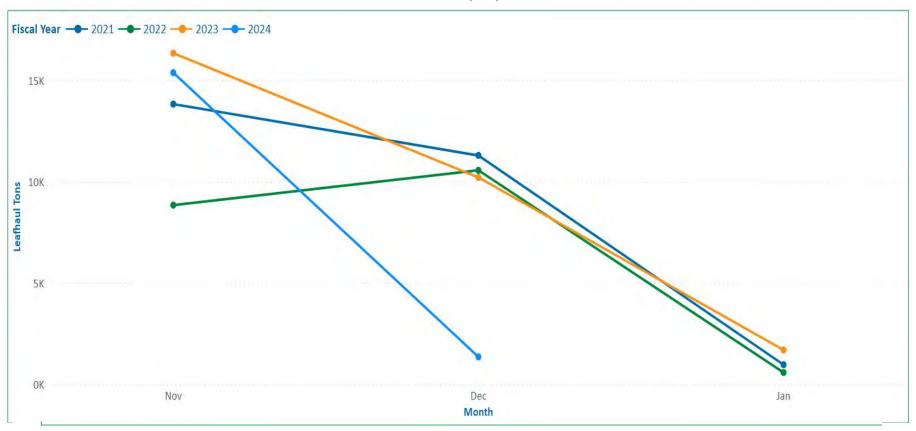

## Leafhaul Tons in by Month per Fiscal Year

FY 2024 as of 12/4/2023

| Month | 2021   | 2022   | 2023   | 2024   |
|-------|--------|--------|--------|--------|
| Nov   | 13,832 | 8,843  | 16,348 | 15,386 |
| Dec   | 11,297 | 10,561 | 10,210 | 1,345  |
| Jan   | 960    | 575    | 1,686  |        |
| Total | 26,089 | 19,979 | 28,244 | 16,731 |