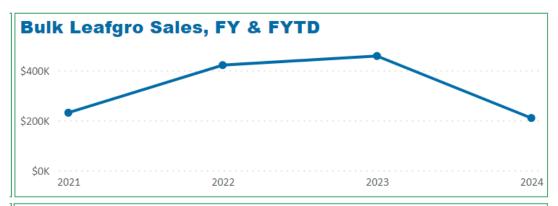

# Bulk Leafgro® Yd³ Shipped & Sales per Fiscal Year FY 2024 as of 12/4/2023

| Material Label                           | 2021   | 2022   | 2023   | 2024   |
|------------------------------------------|--------|--------|--------|--------|
| Leafgro - OUT                            | 19,431 | 28,540 | 31,572 | 14,094 |
| Bulk Leafgro for Bags<br>(Lowe Products) |        | 5,744  |        |        |
| Total                                    | 19,431 | 34,284 | 31,572 | 14,094 |

| Leafgro - OUT \$231,098 \$369,996 \$458,251 \$209,980 |
|-------------------------------------------------------|
| D. H. J. C. D. ASA 505                                |
| Bulk Leafgro for Bags \$51,696<br>(Lowe Products)     |