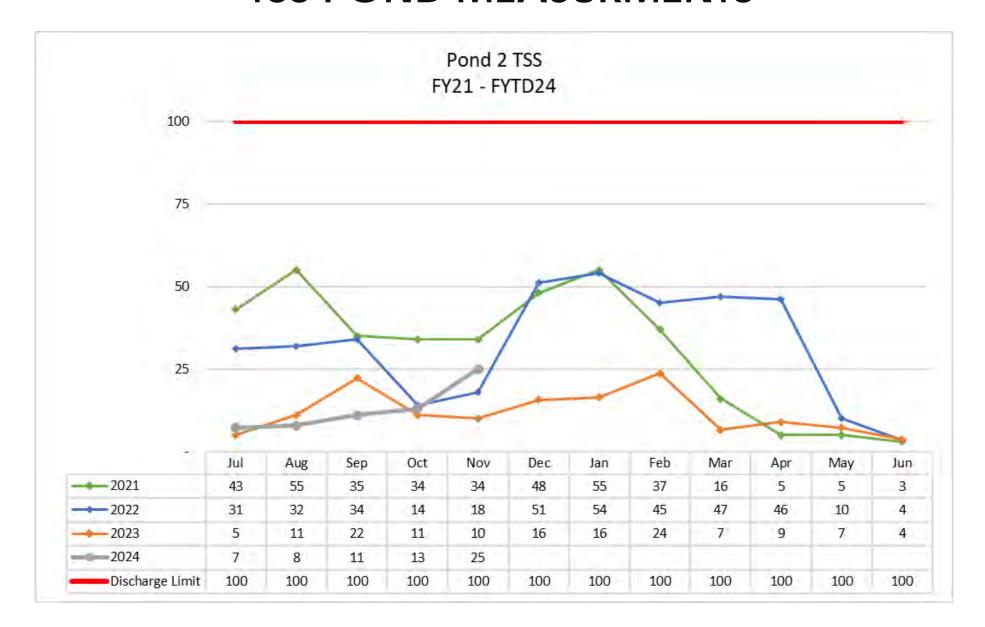

## STORMWATER POND MANAGEMENT

- Ponds sampled before discharge per NPDES permit requirements
- Biological Oxygen Demand (BOD)
  - The measure of how much oxygen is needed to breakdown organic matter in water; measured in mg/l
- Total Suspended Solids (TSS)
  - The measure of the total amount of suspended solids in the water column; measured in mg/l
- Power of Hydrogen (pH)
  - The measure of how acidic/basic water is.
     The ranges from 0 to 14, with 7 being neutral

### TSS POND MEASURMENTS

#### TSS POND MEASURMENTS