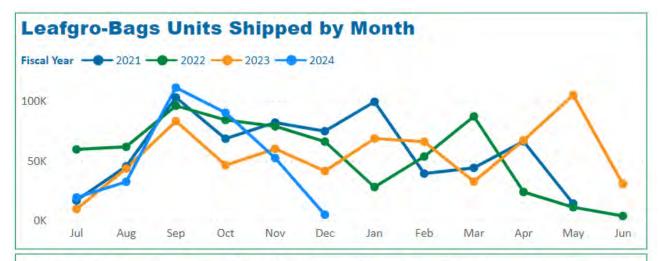

# Leafgro® Bags Units Shipped & Sales per Fiscal Year FY 2024 as of 12/4/2023

# Leafgro® Bags Units Shipped & Sales per Month FY 2024 as of 12/4/2023

 Material Label
 Jul
 Aug
 Sep
 Oct
 Nov
 Dec
 Jan
 Feb
 Mar
 Apr
 May
 Jun

 Leafgro Bags 1.5
 104K
 182K
 392K
 288K
 272K
 186K
 195K
 158K
 163K
 156K
 129K
 34K