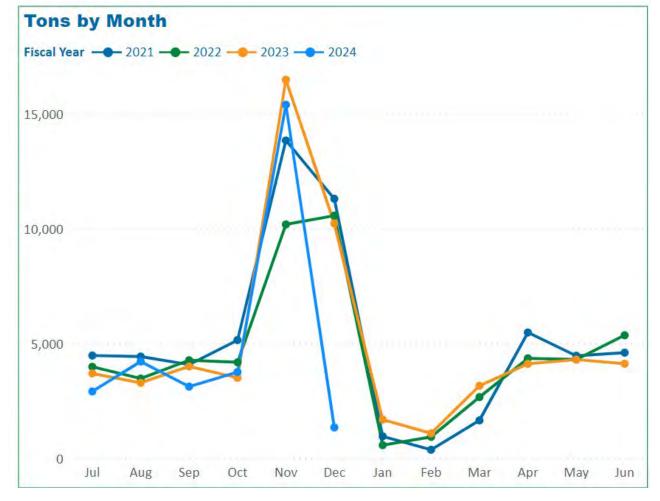

# Tons of Yard Trim Received Per Month TY 2024 as of 12/4/2023

#### MCYTCF Incoming Tons - In FYTD: 12/04/2023

| Fiscal Year | Jul   | Aug   | Sep   | Oct   | Nov    | Dec    | Jan   | Feb   | Mar   | Apr   | May   | Jun   |
|-------------|-------|-------|-------|-------|--------|--------|-------|-------|-------|-------|-------|-------|
| 2024        | 2,913 | 4,214 | 3,120 | 3,756 | 15,386 | 1,345  |       |       |       |       |       |       |
| 2023        | 3,695 | 3,286 | 4,000 | 3,505 | 16,474 | 10,223 | 1,686 | 1,088 | 3,158 | 4,114 | 4,298 | 4,116 |
| 2022        | 3,983 | 3,472 | 4,269 | 4,180 | 10,178 | 10,561 | 575   | 932   | 2,665 | 4,352 | 4,301 | 5,356 |
| 2021        | 4,474 | 4,429 | 4,080 | 5,146 | 13,832 | 11,297 | 960   | 374   | 1,652 | 5,476 | 4,465 | 4,600 |