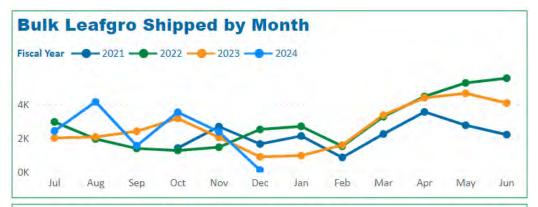

# Bulk Leafgro® Yd³ Shipped & Sales per Fiscal Year FY 2024 as of 12/4/2023

| Material Label                           | 2021   | 2022   | 2023   | 2024   |
|------------------------------------------|--------|--------|--------|--------|
| Leafgro - OUT                            | 19,431 | 28,540 | 31,572 | 14,094 |
| Bulk Leafgro for Bags<br>(Lowe Products) |        | 5,744  |        |        |
| Total                                    | 19,431 | 34,284 | 31,572 | 14,094 |

# Bulk Leafgro® Yd³ Shipped & Sales per Month FY 2024 as of 12/5/2023

| Material Label                           | Oct   | Nov   | Dec   | Jan   | Feb   | Mar   | Apr    | May    | Jun    |
|------------------------------------------|-------|-------|-------|-------|-------|-------|--------|--------|--------|
| Bulk Leafgro for Bags<br>(Lowe Products) |       | 338   | 1,230 | 1,753 | 132   | 564   | 916    | 811    |        |
| Leafgro - OUT                            | 9,355 | 8,188 | 3,880 | 4,010 | 3,795 | 8,315 | 11,508 | 11,891 | 11,848 |