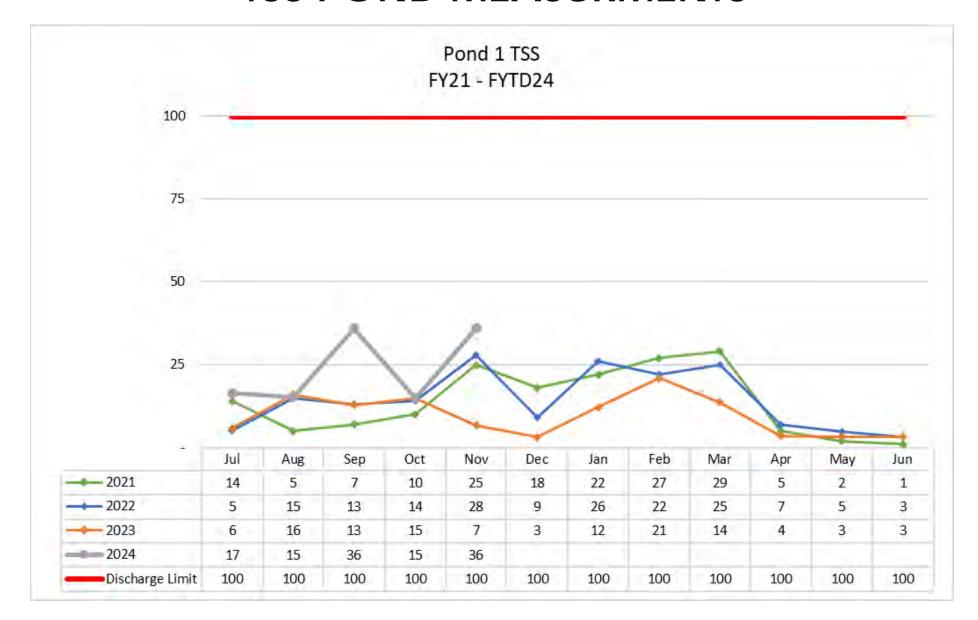

## STORMWATER POND MANAGEMENT

- Ponds sampled before discharge per NPDES permit requirements
- Biological Oxygen Demand (BOD)
  - The measure of how much oxygen is needed to breakdown organic matter in water; measured in mg/l
- Total Suspended Solids (TSS)
  - The measure of the total amount of suspended solids in the water column; measured in mg/l
- Power of Hydrogen (pH)
  - The measure of how acidic/basic water is.
     The ranges from 0 to 14, with 7 being neutral

### TSS POND MEASURMENTS

#### TSS POND MEASURMENTS