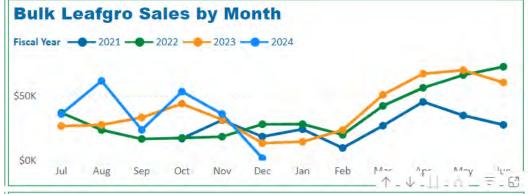

| Leafgro - OUT \$231,098 \$369,996 \$458,251 \$209,980 |
|-------------------------------------------------------|
| D. H. J. C. D. ASA 505                                |
| Bulk Leafgro for Bags \$51,696<br>(Lowe Products)     |

| 11 \$48,588  | \$49,616 | \$50,411 | \$113,909                                                      | \$159,                                                                               |
|--------------|----------|----------|----------------------------------------------------------------|--------------------------------------------------------------------------------------|
| )42 \$11,070 | \$15,777 | \$1,188  | \$5,076                                                        | \$8,2                                                                                |
|              |          |          | 11 \$48,588 \$49,616 \$50,411<br>042 \$11,070 \$15,777 \$1,188 | \$11 \$48,588 \$49,616 \$50,411 \$113,909<br>\$142 \$11,070 \$15,777 \$1,188 \$5,076 |