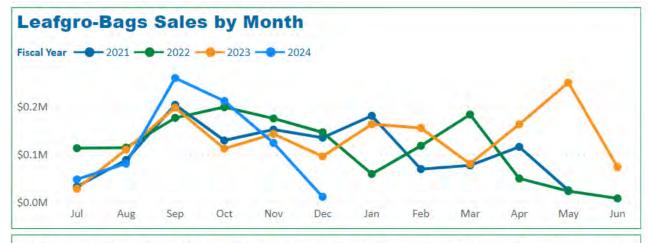

# Leafgro® Bags Units Shipped & Sales per Fiscal Year FY 2024 as of 12/4/2023

 Material Label
 Jul
 Aug
 Sep
 Oct
 Nov
 Dec
 Jan
 Feb
 Mar
 Apr
 May

 Leafgro Bags 1.5
 \$219K
 \$391K
 \$836K
 \$650K
 \$592K
 \$386K
 \$402K
 \$341K
 \$339K
 \$327K
 \$297K