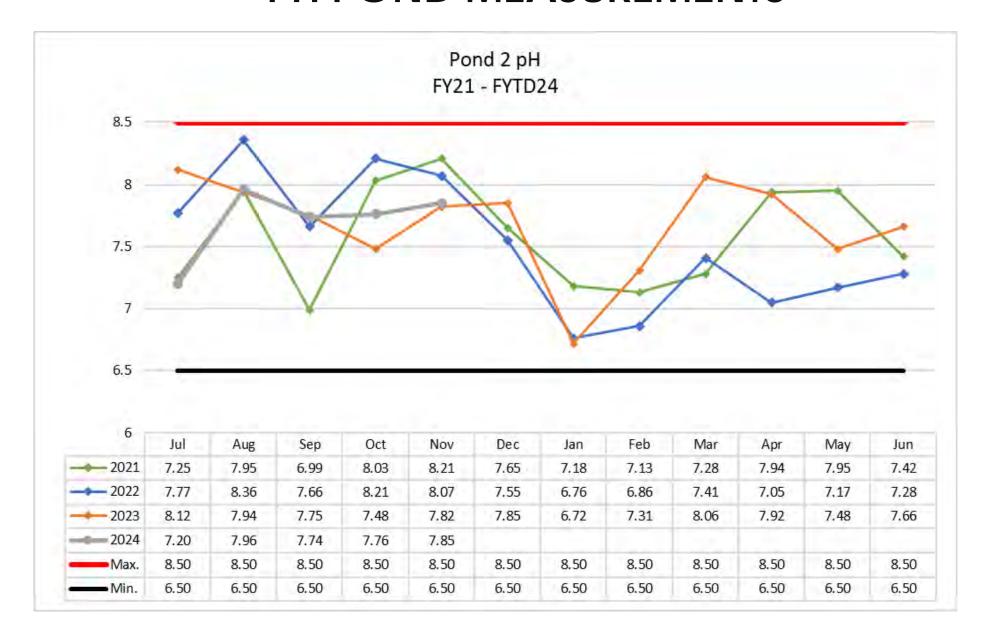

## STORMWATER POND MANAGEMENT

- Ponds sampled before discharge per NPDES permit requirements
- Biological Oxygen Demand (BOD)
  - The measure of how much oxygen is needed to breakdown organic matter in water; measured in mg/l
- Total Suspended Solids (TSS)
  - The measure of the total amount of suspended solids in the water column; measured in mg/l
- Power of Hydrogen (pH)
  - The measure of how acidic/basic water is.
     The ranges from 0 to 14, with 7 being neutral

#### PH POND MEASUREMENTS