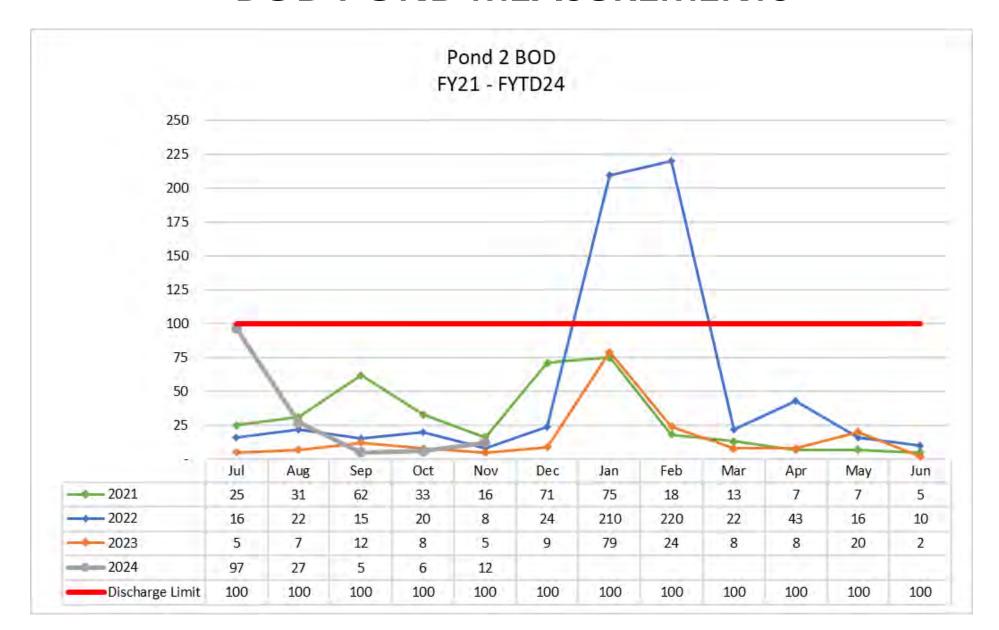

11 \$48,588 \$49,616 \$50,411 \$113,909<br>\$142 \$11,070 \$15,777 \$1,188 \$5,076 |



## STORMWATER POND MANAGEMENT

- Ponds sampled before discharge per NPDES permit requirements
- Biological Oxygen Demand (BOD)
  - The measure of how much oxygen is needed to breakdown organic matter in water; measured in mg/l
- Total Suspended Solids (TSS)
  - The measure of the total amount of suspended solids in the water column; measured in mg/l
- Power of Hydrogen (pH)
  - The measure of how acidic/basic water is.
     The ranges from 0 to 14, with 7 being neutral

#### PH POND MEASUREMENTS



#### PH POND MEASUREMENTS



#### PH POND MEASUREMENTS



### TSS POND MEASURMENTS



#### TSS POND MEASURMENTS



#### TSS POND MEASURMENTS



### **BOD POND MEASUREMENTS**



### **BOD POND MEASUREMENTS**



### **BOD POND MEASUREMENTS**



#### **FLUID SPILLS**

#### **Overview:**

We experienced two spills during the period of October – December 2023

#### **11/7/23** MES LOADER

- Hydraulic line failure
- Estimated 2 gallon spilled and was contained on the asphalt

#### 11/15/23 LEAF HAUL CONTRACT TRUCKER

- Pinched hydraulic hose spilled oil
- Estimated 30 gallon spilled and was contained on the asphalt