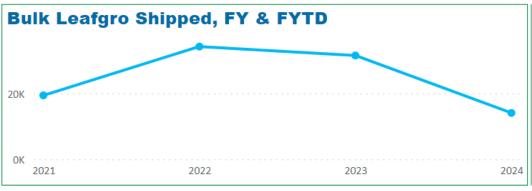

# Bulk Leafgro® Yd³ Shipped & Sales per Fiscal Year FY 2024 as of 12/4/2023

| Material Label                           | 2021   | 2022   | 2023   | 2024   |
|------------------------------------------|--------|--------|--------|--------|
| Leafgro - OUT                            | 19,431 | 28,540 | 31,572 | 14,094 |
| Bulk Leafgro for Bags<br>(Lowe Products) |        | 5,744  |        |        |
| Total                                    | 19,431 | 34,284 | 31,572 | 14,094 |

# Bulk Leafgro® Yd³ Shipped & Sales per Month FY 2024 as of 12/5/2023

| Material Label                           | Oct   | Nov   | Dec   | Jan   | Feb   | Mar   | Apr    | May    | Jun    |
|------------------------------------------|-------|-------|-------|-------|-------|-------|--------|--------|--------|
| Bulk Leafgro for Bags<br>(Lowe Products) |       | 338   | 1,230 | 1,753 | 132   | 564   | 916    | 811    |        |
| Leafgro - OUT                            | 9,355 | 8,188 | 3,880 | 4,010 | 3,795 | 8,315 | 11,508 | 11,891 | 11,848 |