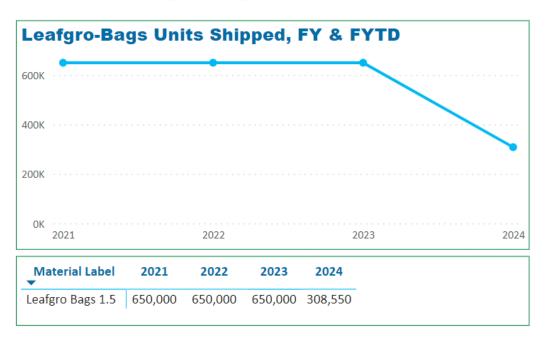

# Leafgro® Bags Units Shipped & Sales per Fiscal Year FY 2024 as of 12/4/2023

#### MCYTCF Leafgro-Bags FYTD: 12/04/2023

| Material Label   | 2021        | 2022        | 2023        | 2024      |
|------------------|-------------|-------------|-------------|-----------|
| Leafgro Bags 1.5 | \$1,203,028 | \$1,359,583 | \$1,566,696 | \$732,605 |
|                  |             |             |             |           |