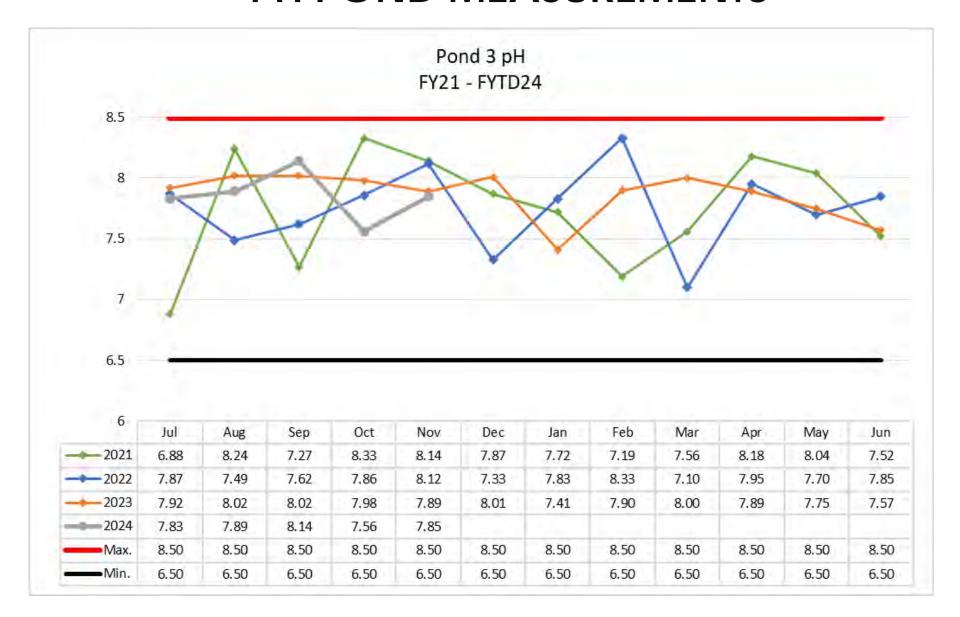

## STORMWATER POND MANAGEMENT

- Ponds sampled before discharge per NPDES permit requirements
- Biological Oxygen Demand (BOD)
  - The measure of how much oxygen is needed to breakdown organic matter in water; measured in mg/l
- Total Suspended Solids (TSS)
  - The measure of the total amount of suspended solids in the water column; measured in mg/l
- Power of Hydrogen (pH)
  - The measure of how acidic/basic water is.
     The ranges from 0 to 14, with 7 being neutral

#### PH POND MEASUREMENTS