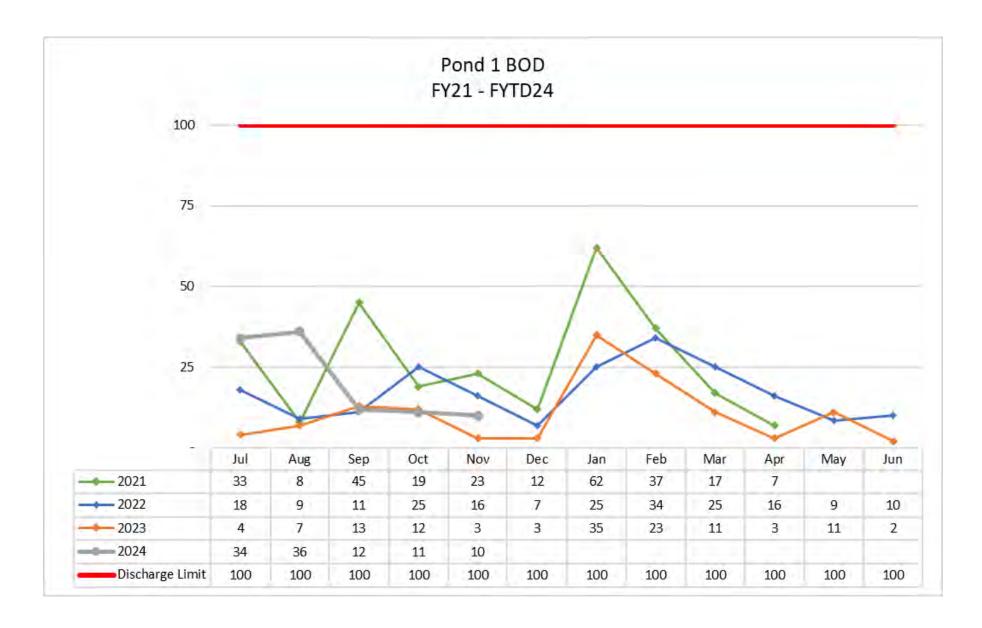

42 \$11,070 \$15,777 \$1,188 | \$11 \$48,588 \$49,616 \$50,411 \$113,909<br>\$142 \$11,070 \$15,777 \$1,188 \$5,076 |



## STORMWATER POND MANAGEMENT

- Ponds sampled before discharge per NPDES permit requirements
- Biological Oxygen Demand (BOD)
  - The measure of how much oxygen is needed to breakdown organic matter in water; measured in mg/l
- Total Suspended Solids (TSS)
  - The measure of the total amount of suspended solids in the water column; measured in mg/l
- Power of Hydrogen (pH)
  - The measure of how acidic/basic water is.
     The ranges from 0 to 14, with 7 being neutral

#### PH POND MEASUREMENTS



#### PH POND MEASUREMENTS



#### PH POND MEASUREMENTS



### TSS POND MEASURMENTS



#### TSS POND MEASURMENTS



#### TSS POND MEASURMENTS



### **BOD POND MEASUREMENTS**



### **BOD POND MEASUREMENTS**



### **BOD POND MEASUREMENTS**



#### **FLUID SPILLS**

#### **Overview:**

We experienced two spills during the period of October – December 2023

#### **11/7/23** MES LOADER

- Hydraulic line failure
- Estimated 2 gallon spilled and was contained on the asphalt

#### 11/15/23 LEAF HAUL CONTRACT TRUCKER

- Pinched hydraulic hose spilled oil
- Estimated 30 gallon spilled and was contained on the asphalt