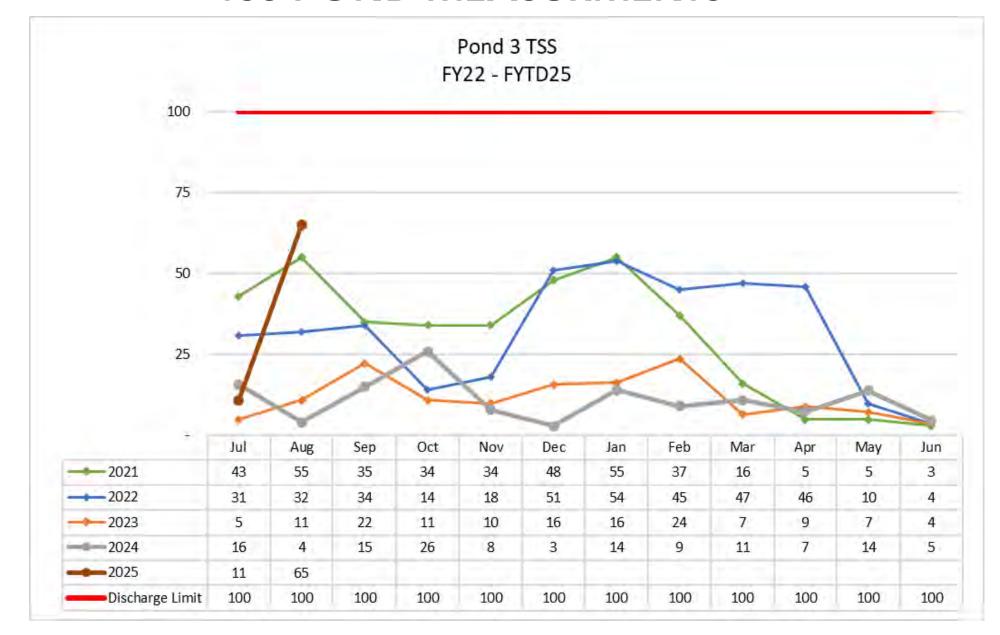

### STORMWATER POND MANAGEMENT

- Ponds sampled before discharge per NPDES permit requirements
- Biological Oxygen Demand (BOD)
  - The measure of how much oxygen is needed to breakdown organic matter in water; measured in mg/l
- Total Suspended Solids (TSS)
  - The measure of the total amount of suspended solids in the water column; measured in mg/l
- Power of Hydrogen (pH)
  - The measure of how acidic/basic water is.
     The ranges from 0 to 14, with 7 being neutral

### TSS POND MEASURMENTS