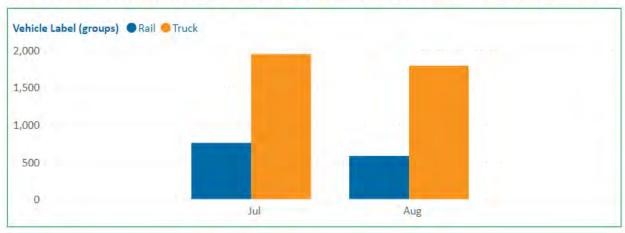

### MCYTCF Incoming Tons by Mode FYTD: 08/26/2024

| Vehicle Label | Jul   | Aug   |
|---------------|-------|-------|
| Rail          | 753   | 578   |
| Truck         | 1,943 | 1,787 |
| Total         | 2,696 | 2,365 |