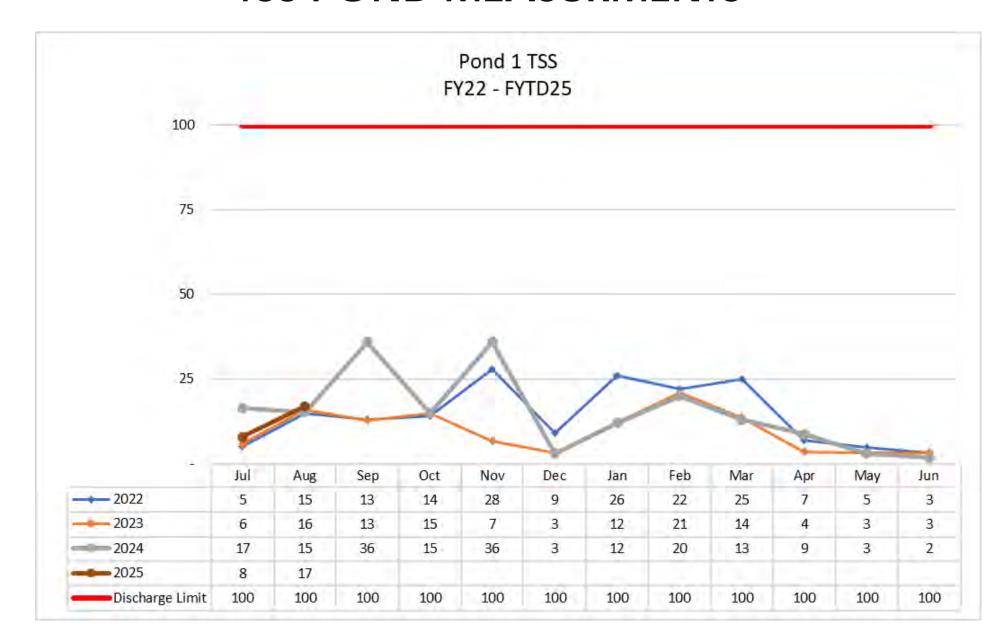

### STORMWATER POND MANAGEMENT

- Ponds sampled before discharge per NPDES permit requirements
- Biological Oxygen Demand (BOD)
  - The measure of how much oxygen is needed to breakdown organic matter in water; measured in mg/l
- Total Suspended Solids (TSS)
  - The measure of the total amount of suspended solids in the water column; measured in mg/l
- Power of Hydrogen (pH)
  - The measure of how acidic/basic water is.
     The ranges from 0 to 14, with 7 being neutral

### **TSS POND MEASURMENTS**