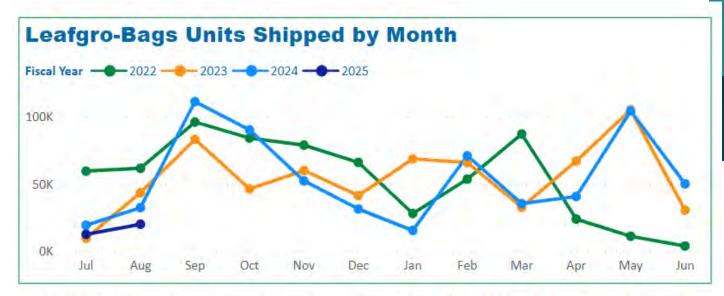

### Leafgro® Bags Units Shipped & Sales per Fiscal Year FY 2025 as of 8/26/2024

### **FYTD:** 08/26/2024 MCYTCF Leafgro-Bags

Material Label 2022 2024 2025 2023 Leafgro Bags 1.5 \$1,359,583 \$1,566,696 \$1,628,573 \$92,322