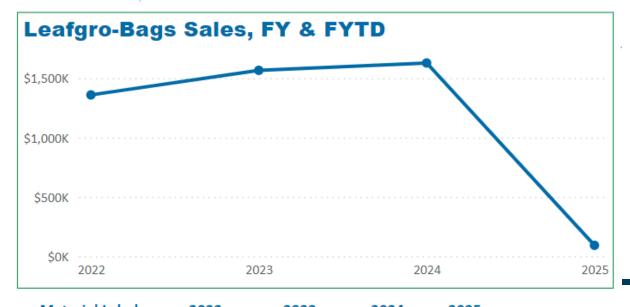

# Bulk Leafgro® Yd³ Shipped & Sales per Fiscal Year FY 2025 as of 8/26/2024

### MCYTCF Bulk Leafgro Units and Sales FYTD: 08/26/2024

| Material Label | 2022   | 2023   | 2024   | 2025  |  |
|----------------|--------|--------|--------|-------|--|
| Leafgro - OUT  | 28,540 | 31,572 | 36,049 | 6,007 |  |
| Total          | 28,540 | 31,572 | 36,049 | 6,007 |  |