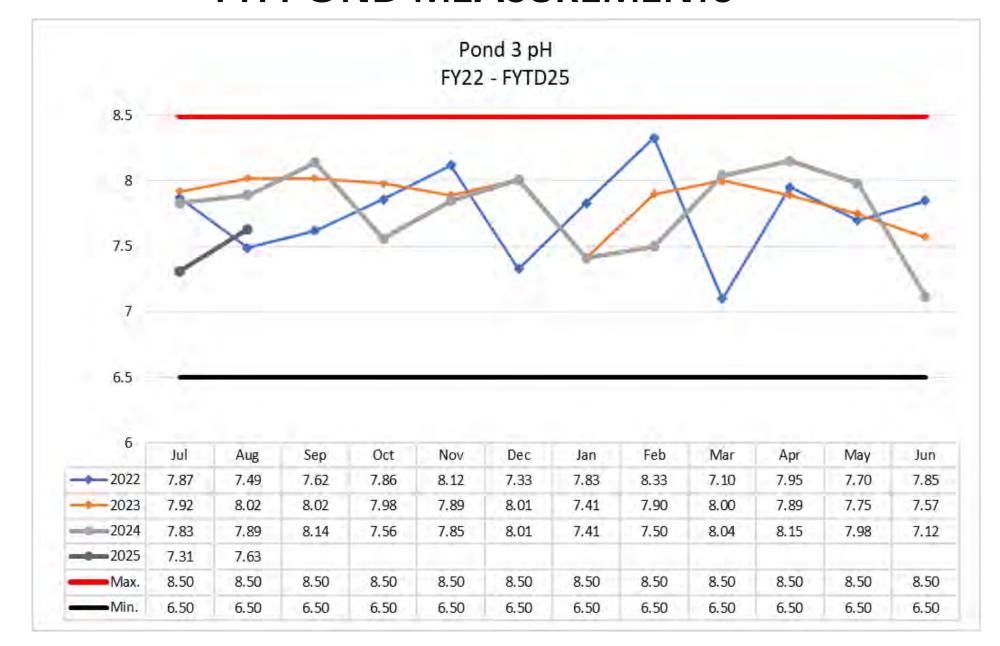

### STORMWATER POND MANAGEMENT

- Ponds sampled before discharge per NPDES permit requirements
- Biological Oxygen Demand (BOD)
  - The measure of how much oxygen is needed to breakdown organic matter in water; measured in mg/l
- Total Suspended Solids (TSS)
  - The measure of the total amount of suspended solids in the water column; measured in mg/l
- Power of Hydrogen (pH)
  - The measure of how acidic/basic water is.
     The ranges from 0 to 14, with 7 being neutral

### PH POND MEASUREMENTS