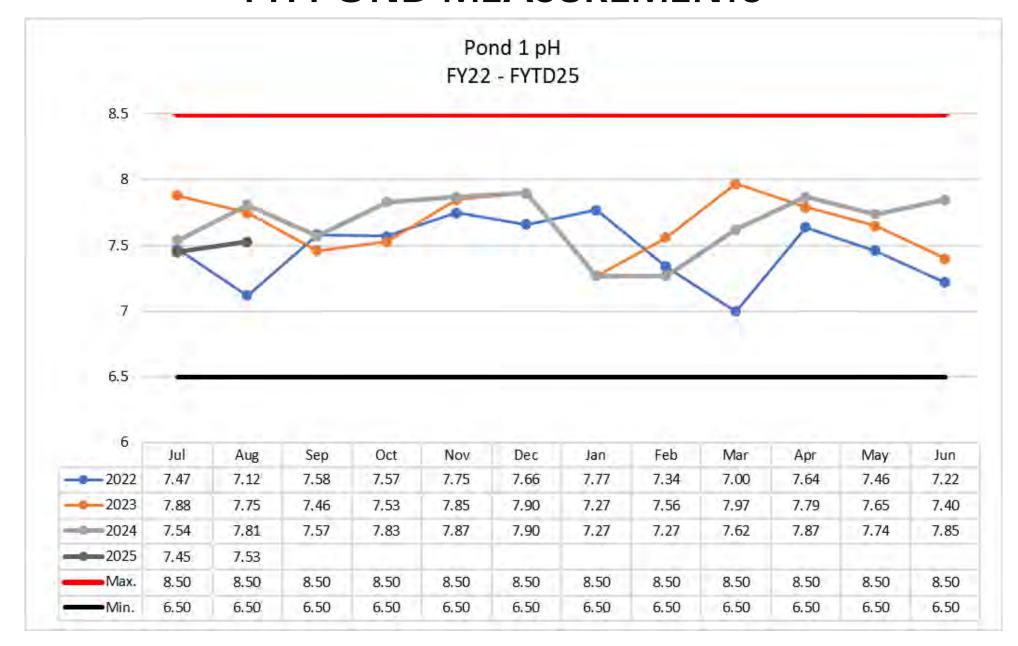

### STORMWATER POND MANAGEMENT

- Ponds sampled before discharge per NPDES permit requirements
- Biological Oxygen Demand (BOD)
  - The measure of how much oxygen is needed to breakdown organic matter in water; measured in mg/l
- Total Suspended Solids (TSS)
  - The measure of the total amount of suspended solids in the water column; measured in mg/l
- Power of Hydrogen (pH)
  - The measure of how acidic/basic water is.
     The ranges from 0 to 14, with 7 being neutral

### PH POND MEASUREMENTS