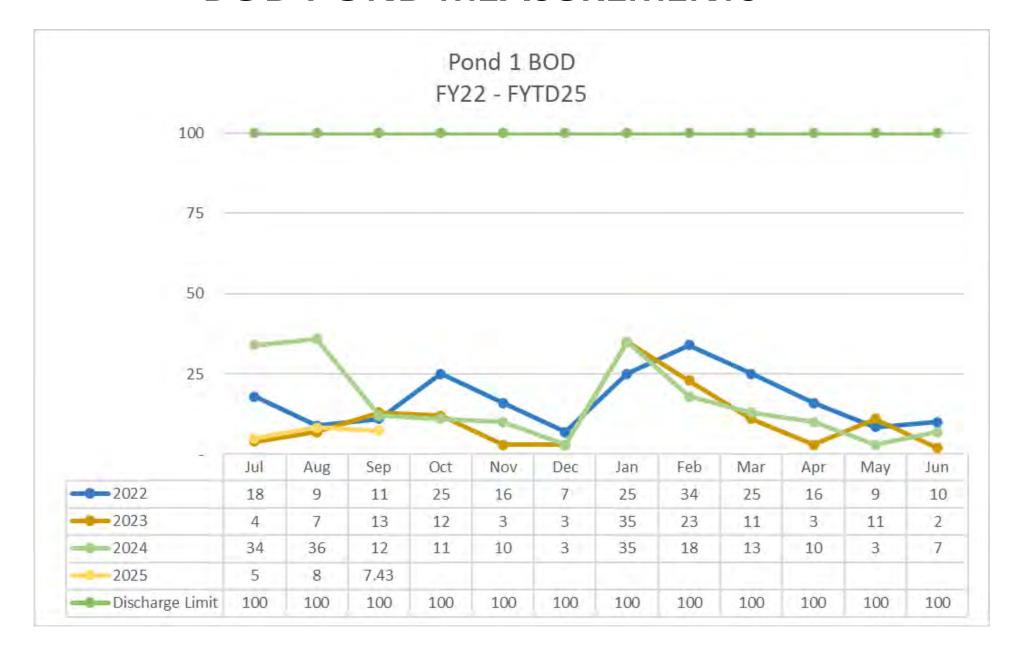

### **BOD POND MEASUREMENTS**

### STORMWATER POND MANAGEMENT

- Ponds sampled before discharge per NPDES permit requirements
- Biological Oxygen Demand (BOD)
  - The measure of how much oxygen is needed to breakdown organic matter in water; measured in mg/l
- Total Suspended Solids (TSS)
  - The measure of the total amount of suspended solids in the water column; measured in mg/l
- Power of Hydrogen (pH)
  - The measure of how acidic/basic water is.
     The ranges from 0 to 14, with 7 being neutral