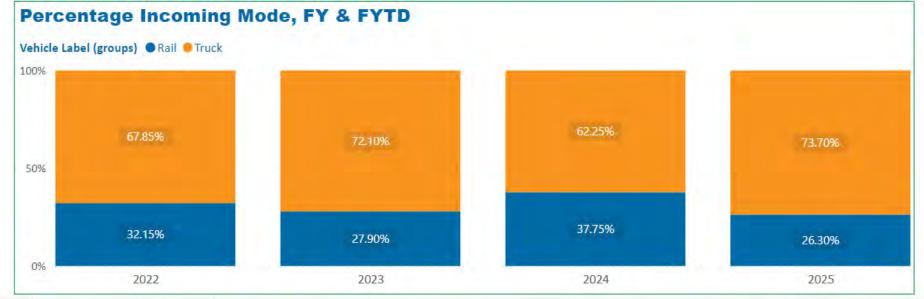

### MCYTCF Incoming Tons by Mode FYTD: 08/26/2024

| Vehicle Label | Jul   | Aug   |
|---------------|-------|-------|
| Rail          | 753   | 578   |
| Truck         | 1,943 | 1,787 |
| Total         | 2,696 | 2,365 |

| Vehicle Label | 2022   | 2023   | 2024   | 2025  |
|---------------|--------|--------|--------|-------|
| Truck         | 37,198 | 42,999 | 35,936 | 3,730 |
| Rail          | 17,627 | 16,641 | 21,793 | 1,331 |
| Total         | 54,824 | 59,640 | 57,730 | 5,061 |