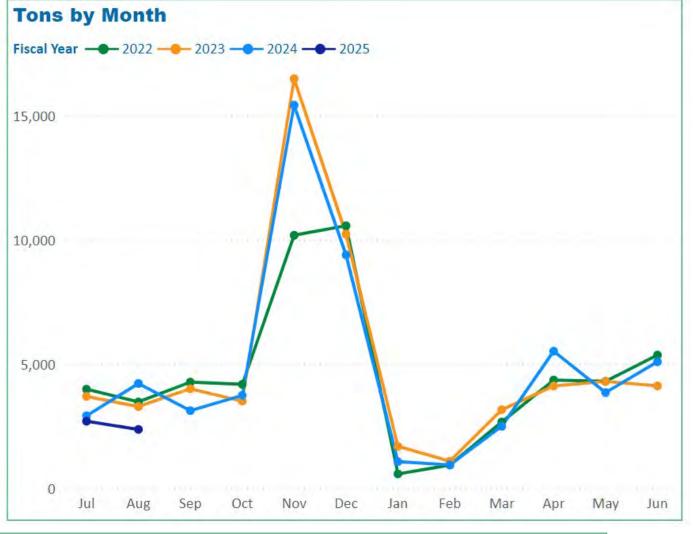

# Tons of Yard Trim Received Per Month FY 2025 as of 8/26/2024

### MCYTCF Incoming Tons - In FYTD: 08/26/2024

| Fiscal Year | Jul   | Aug   | Sep   | Oct   | Nov    | Dec    | Jan   | Feb   | Mar   | Apr   | May   | Jun   |
|-------------|-------|-------|-------|-------|--------|--------|-------|-------|-------|-------|-------|-------|
| 2025        | 2,696 | 2,365 |       |       |        |        |       |       |       |       |       |       |
| 2024        | 2,913 | 4,214 | 3,120 | 3,738 | 15,413 | 9,385  | 1,064 | 943   | 2,491 | 5,513 | 3,849 | 5,086 |
| 2023        | 3,695 | 3,286 | 4,000 | 3,505 | 16,474 | 10,223 | 1,686 | 1,088 | 3,158 | 4,114 | 4,298 | 4,116 |
| 2022        | 3,983 | 3,472 | 4,269 | 4,180 | 10,178 | 10,561 | 575   | 932   | 2,665 | 4,352 | 4,301 | 5,356 |