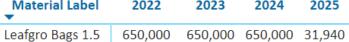

### Leafgro® Bags Units Shipped & Sales per Fiscal Year FY 2025 as of 8/26/2024

### **FYTD:** 08/26/2024 MCYTCF Leafgro-Bags

Material Label 2022 2024 2025 2023 Leafgro Bags 1.5 \$1,359,583 \$1,566,696 \$1,628,573 \$92,322