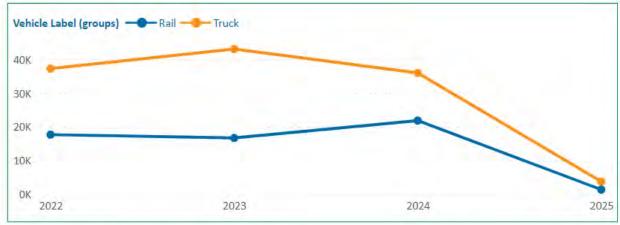

| Vehicle Label | 2022   | 2023   | 2024   | 2025  |
|---------------|--------|--------|--------|-------|
| Truck         | 37,198 | 42,999 | 35,936 | 3,730 |
| Rail          | 17,627 | 16,641 | 21,793 | 1,331 |
| Total         | 54,824 | 59,640 | 57,730 | 5,061 |