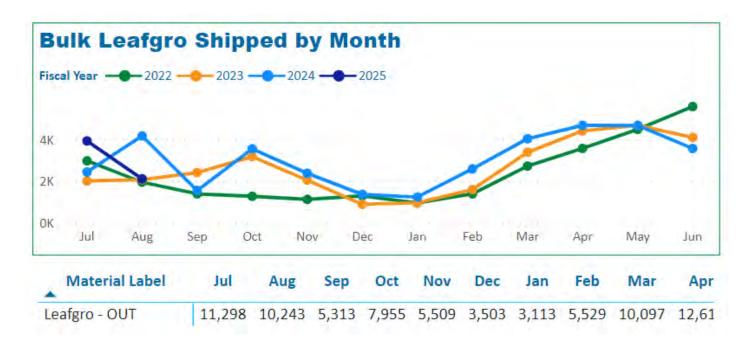

8/26/2024

### **FYTD:** 08/26/2024 MCYTCF Leafgro-Bags







Material Label 2022 2024 2025 2023 Leafgro Bags 1.5 \$1,359,583 \$1,566,696 \$1,628,573 \$92,322

# Bulk Leafgro® Yd³ Shipped & Sales per Fiscal Year FY 2025 as of 8/26/2024

### MCYTCF Bulk Leafgro Units and Sales FYTD: 08/26/2024



| Material Label | 2022   | 2023   | 2024   | 2025  |  |
|----------------|--------|--------|--------|-------|--|
| Leafgro - OUT  | 28,540 | 31,572 | 36,049 | 6,007 |  |
| Total          | 28,540 | 31,572 | 36,049 | 6,007 |  |



| Material Label | 2022      | 2023      | 2024      | 2025     |
|----------------|-----------|-----------|-----------|----------|
| Leafgro - OUT  | \$369,996 | \$458,251 | \$556,958 | \$98,621 |

# Bulk Leafgro® Yd³ Shipped & Sales per Month FY 2025 as of 8/26/2024





# Leafgro® Bags Units Shipped & Sales per Month FY 2025 as of 8/26/2024



 Material Label
 Jul
 Aug
 Sep
 Oct
 Nov
 Dec
 Jan
 Feb
 Mar
 Apr
 May
 Jun

 Leafgro Bags 1.5
 100K
 156K
 290K
 220K
 190K
 138K
 111K
 189K
 154K
 131K
 220K
 84K



Leafgro Bags 1.5 \$221K \$362K \$633K \$521K \$441K \$313K \$258K \$456K \$358K \$322K \$549K \$258K



### STORMWATER POND MANAGEMENT

- Ponds sampled before discharge per NPDES permit requirements
- Biological Oxygen Demand (BOD)
  - The measure of how much oxygen is needed to breakdown organic matter in water; measured in mg/l
- Total Suspended Solids (TSS)
  - The measure of the total amount of suspended solids in the water column; measured in mg/l
- Power of Hydrogen (pH)
  - The measure of how acidic/basic water is.
     The ranges from 0 t