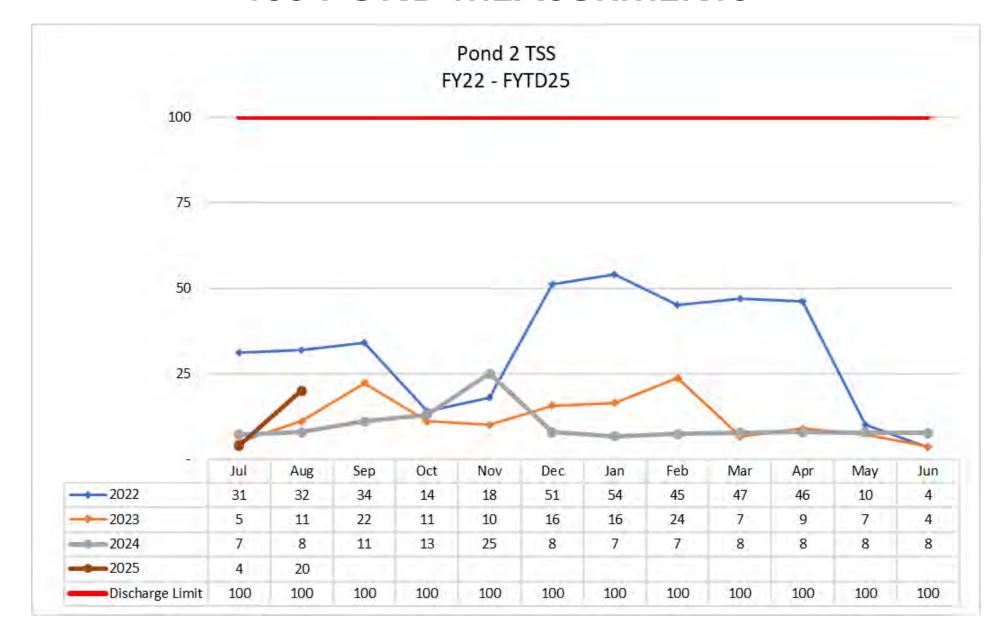

### STORMWATER POND MANAGEMENT

- Ponds sampled before discharge per NPDES permit requirements
- Biological Oxygen Demand (BOD)
  - The measure of how much oxygen is needed to breakdown organic matter in water; measured in mg/l
- Total Suspended Solids (TSS)
  - The measure of the total amount of suspended solids in the water column; measured in mg/l
- Power of Hydrogen (pH)
  - The measure of how acidic/basic water is.
     The ranges from 0 to 14, with 7 being neutral

### TSS POND MEASURMENTS