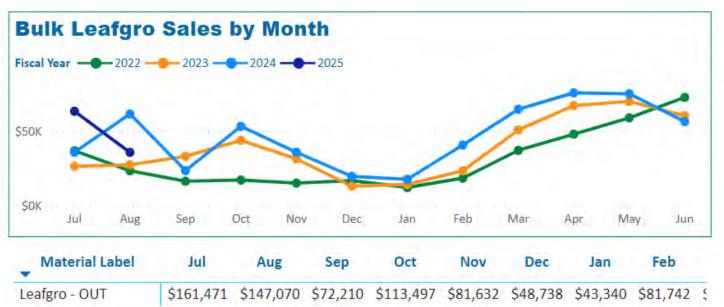

# Bulk Leafgro® Yd³ Shipped & Sales per Fiscal Year FY 2025 as of 8/26/2024

### MCYTCF Bulk Leafgro Units and Sales FYTD: 08/26/2024

| Material Label | 2022   | 2023   | 2024   | 2025  |  |
|----------------|--------|--------|--------|-------|--|
| Leafgro - OUT  | 28,540 | 31,572 | 36,049 | 6,007 |  |
| Total          | 28,540 | 31,572 | 36,049 | 6,007 |  |

| Material Label | 2022      | 2023      | 2024      | 2025     |
|----------------|-----------|-----------|-----------|----------|
| Leafgro - OUT  | \$369,996 | \$458,251 | \$556,958 | \$98,621 |