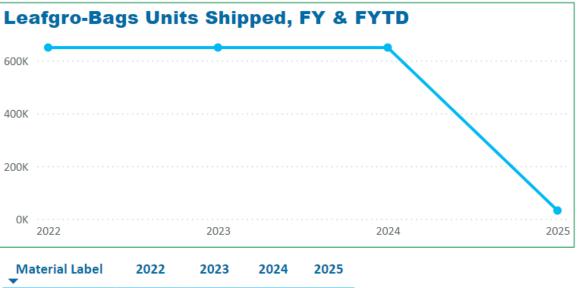

### Leafgro® Bags Units Shipped & Sales per Fiscal Year FY 2025 as of 8/26/2024

### entry Material Label

100 Leaves - IN

110 Yard Trim - IN

### **FYTD:** 08/26/2024 MCYTCF Leafgro-Bags

Material Label 2022 2024 2025 2023 Leafgro Bags 1.5 \$1,359,583 \$1,566,696 \$1,628,573 \$92,322