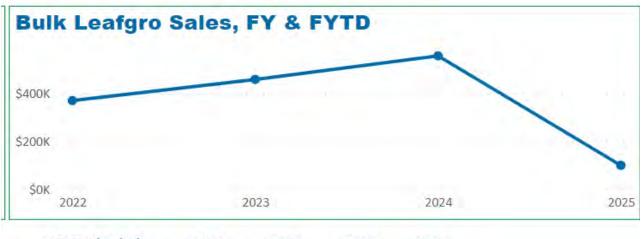

# Bulk Leafgro® Yd³ Shipped & Sales per Fiscal Year FY 2025 as of 8/26/2024

### MCYTCF Bulk Leafgro Units and Sales FYTD: 08/26/2024

| Material Label | 2022   | 2023   | 2024   | 2025  |  |
|----------------|--------|--------|--------|-------|--|
| Leafgro - OUT  | 28,540 | 31,572 | 36,049 | 6,007 |  |
| Total          | 28,540 | 31,572 | 36,049 | 6,007 |  |

| Material Label | 2022      | 2023      | 2024      | 2025     |
|----------------|-----------|-----------|-----------|----------|
| Leafgro - OUT  | \$369,996 | \$458,251 | \$556,958 | \$98,621 |