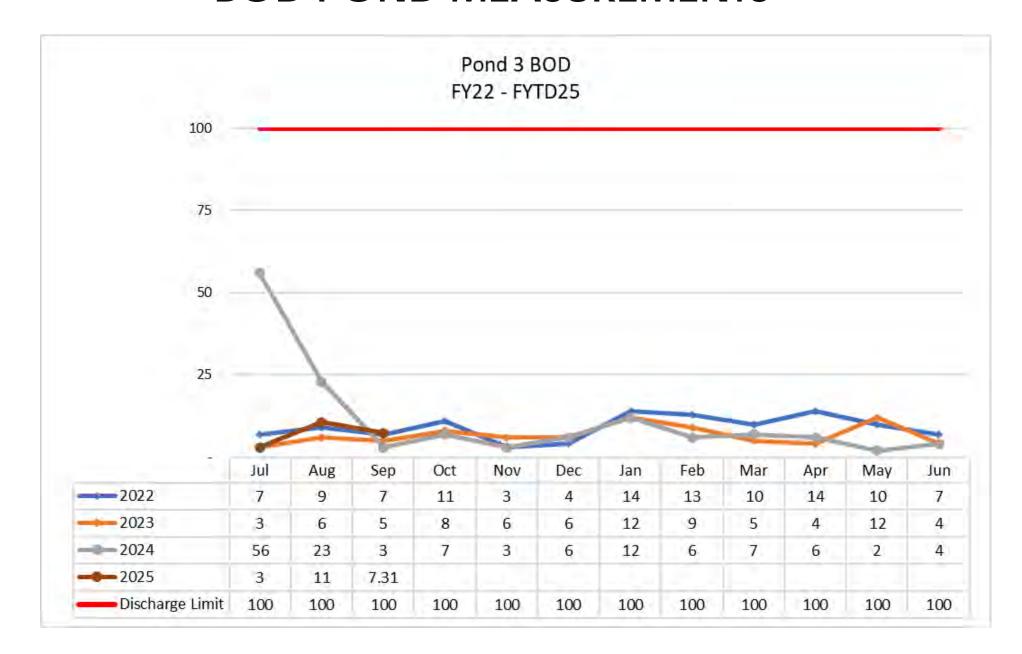

### **BOD POND MEASUREMENTS**

### STORMWATER POND MANAGEMENT

- Ponds sampled before discharge per NPDES permit requirements
- Biological Oxygen Demand (BOD)
  - The measure of how much oxygen is needed to breakdown organic matter in water; measured in mg/l
- Total Suspended Solids (TSS)
  - The measure of the total amount of suspended solids in the water column; measured in mg/l
- Power of Hydrogen (pH)
  - The measure of how acidic/basic water is.
     The ranges from 0 to 14, with 7 being neutral