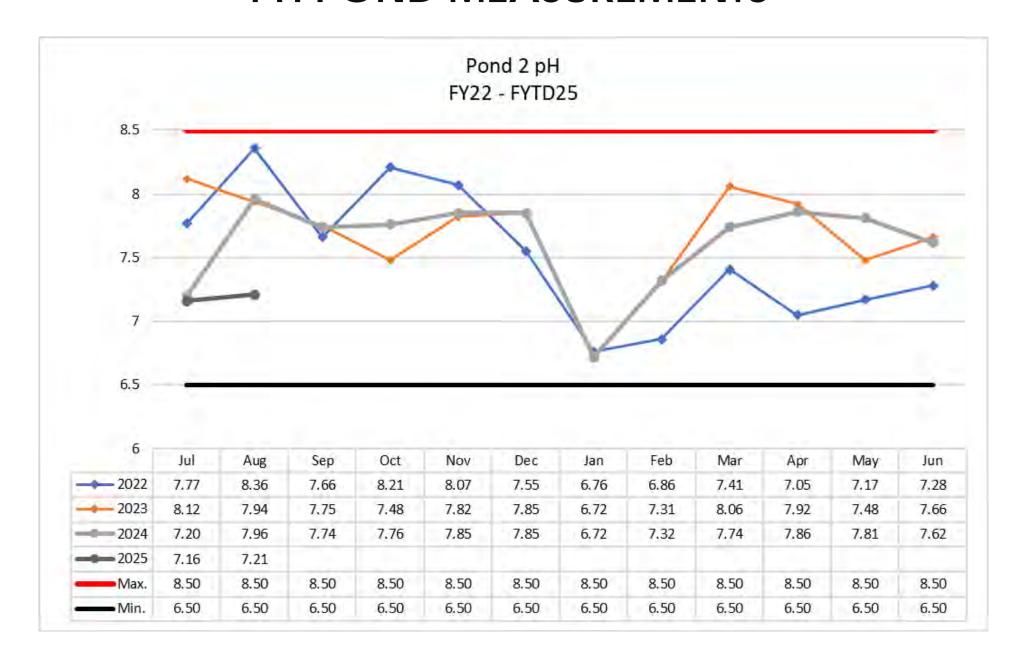

### STORMWATER POND MANAGEMENT

- Ponds sampled before discharge per NPDES permit requirements
- Biological Oxygen Demand (BOD)
  - The measure of how much oxygen is needed to breakdown organic matter in water; measured in mg/l
- Total Suspended Solids (TSS)
  - The measure of the total amount of suspended solids in the water column; measured in mg/l
- Power of Hydrogen (pH)
  - The measure of how acidic/basic water is.
     The ranges from 0 to 14, with 7 being neutral

### PH POND MEASUREMENTS