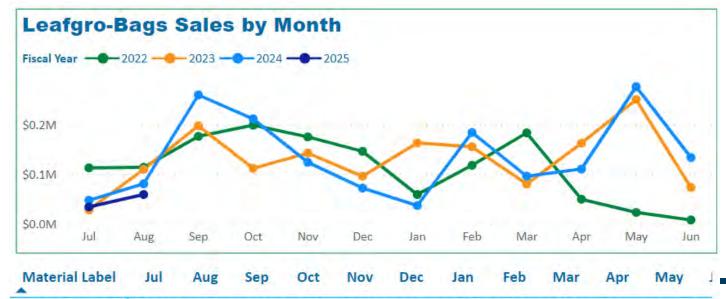

### Leafgro® Bags Units Shipped & Sales per Fiscal Year FY 2025 as of 8/26/2024

# Leafgro® Bags Units Shipped & Sales per Month FY 2025 as of 8/26/2024

 Material Label
 Jul
 Aug
 Sep
 Oct
 Nov
 Dec
 Jan
 Feb
 Mar
 Apr
 May
 Jun

 Leafgro Bags 1.5
 100K
 156K
 290K
 220K
 190K
 138K
 111K
 189K
 154K
 131K
 220K
 84K

Leafgro Bags 1.5 \$221K \$362K \$633K \$521K \$441K \$313K \$258K \$456K \$358K \$322K \$549K \$258K