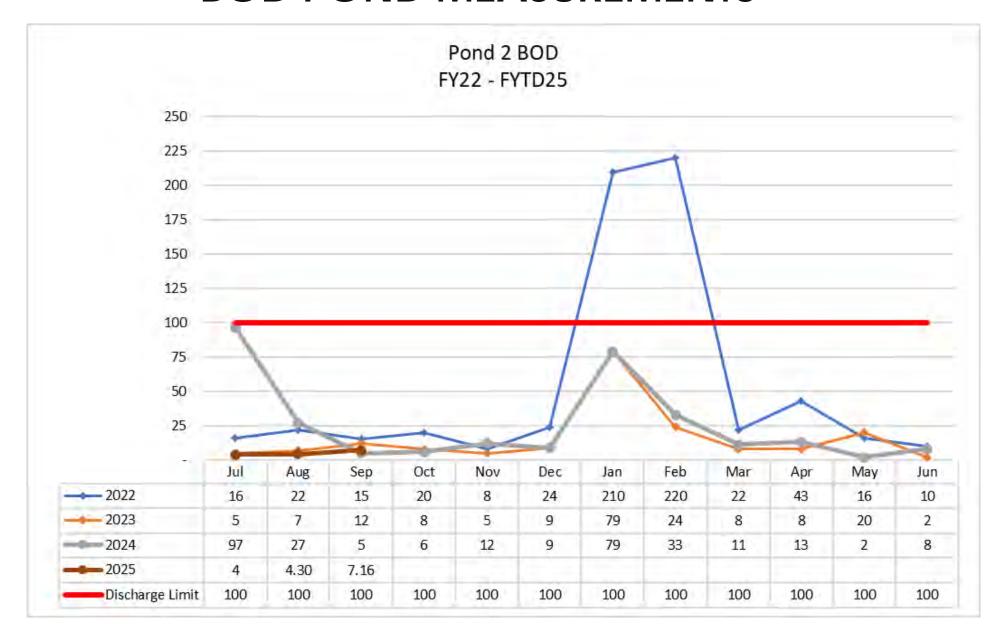

### **BOD POND MEASUREMENTS**

### STORMWATER POND MANAGEMENT

- Ponds sampled before discharge per NPDES permit requirements
- Biological Oxygen Demand (BOD)
  - The measure of how much oxygen is needed to breakdown organic matter in water; measured in mg/l
- Total Suspended Solids (TSS)
  - The measure of the total amount of suspended solids in the water column; measured in mg/l
- Power of Hydrogen (pH)
  - The measure of how acidic/basic water is.
     The ranges from 0 to 14, with 7 being neutral