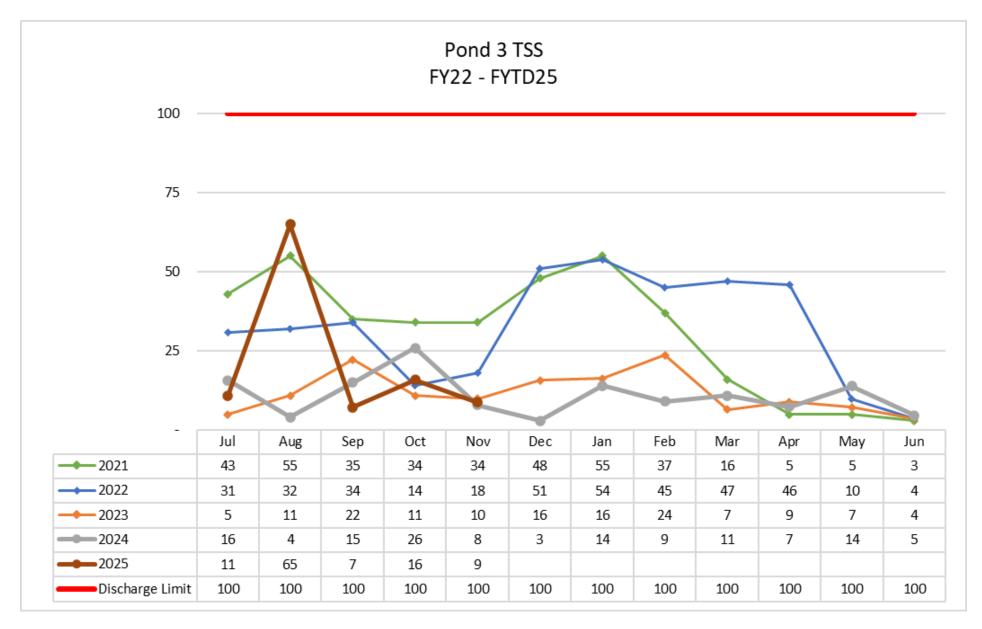

r Month FY 2025 as of 12/2/2024

#### Bulk Leafgro Shipped by Month





Leafgro® Bags Units Shipped & Sales per Month FY 2025 as of 12/2/2024





# STORMWATER POND MANAGEMENT

- Ponds sampled before discharge per NPDES permit requirements
- Biological Oxygen Demand (BOD)
  - The measure of how much oxygen is needed to breakdown organic matter in water; measured in mg/l
- Total Suspended Solids (TSS)
  - The measure of the total amount of suspended solids in the water column; measured in mg/l
- Power of Hydrogen (pH)
  - The measure of how acidic/basic water is. The ranges from 0 to 14, with 7 being neutral

# **PH POND MEASUREMENTS**



## **PH POND MEASUREMENTS**



# **PH POND MEASUREMENTS**



## **TSS POND MEASURMENTS**



### **TSS POND MEASURMENTS**



## **TSS POND MEASURMENTS**



### **BOD POND MEASUREMENTS**



### **BOD POND MEASUREMENTS**



### **BOD POND MEASUREMENTS**



## **FLUID SPILLS**

#### **Overview:**

We experienced **<u>zero</u>** spills during the period of September – November 2024