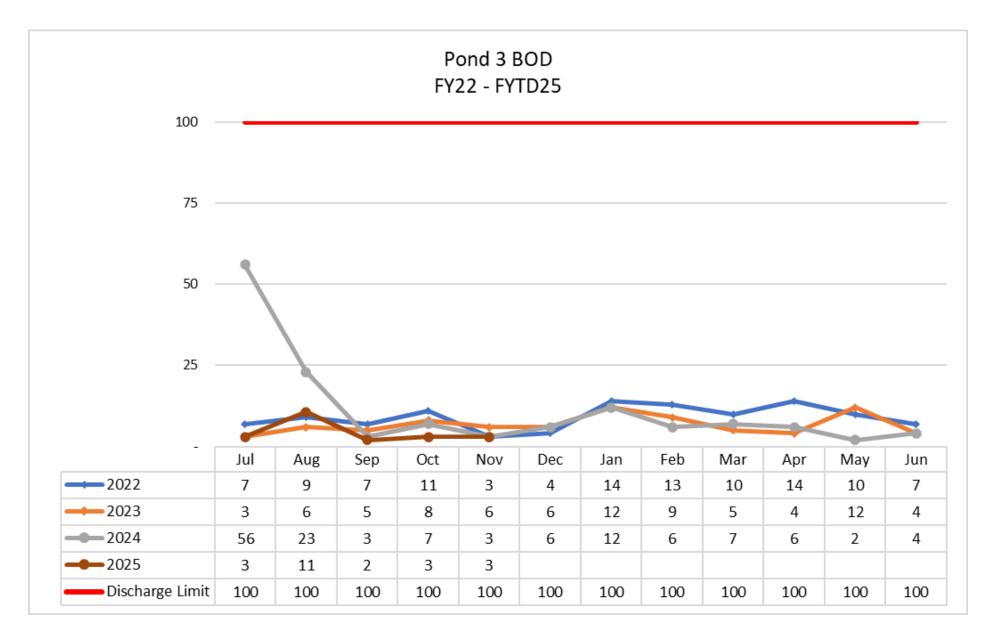

# STORMWATER POND MANAGEMENT

- Ponds sampled before discharge per NPDES permit requirements
- Biological Oxygen Demand (BOD)
  - The measure of how much oxygen is needed to breakdown organic matter in water; measured in mg/l
- Total Suspended Solids (TSS)
  - The measure of the total amount of suspended solids in the water column; measured in mg/l
- Power of Hydrogen (pH)
  - The measure of how acidic/basic water is. The ranges from 0 to 14, with 7 being neutral

### **BOD POND MEASUREMENTS**