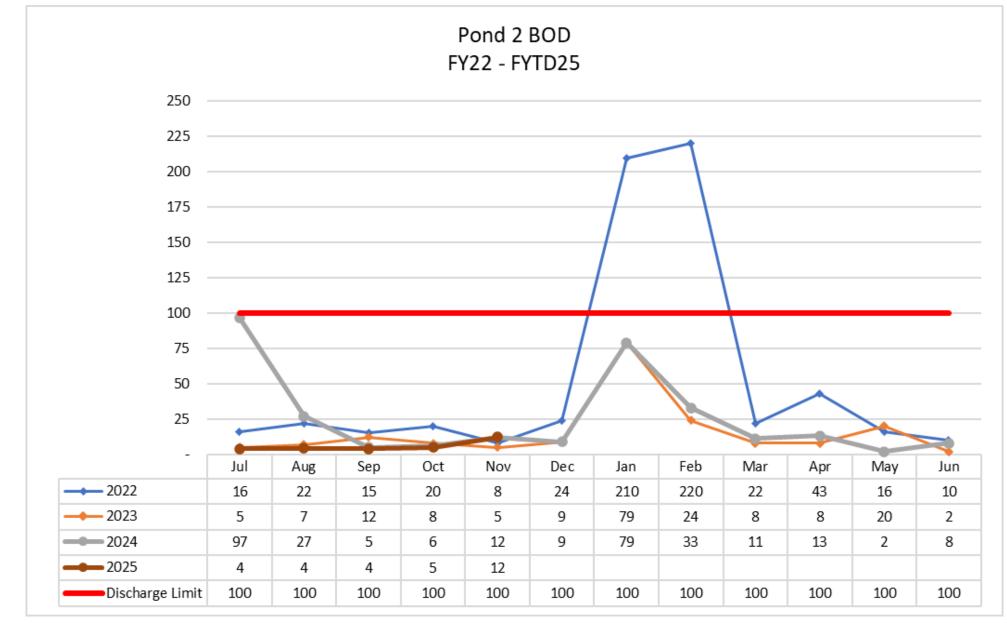

h





Leafgro® Bags Units Shipped & Sales per Month FY 2025 as of 12/2/2024





# STORMWATER POND MANAGEMENT

- Ponds sampled before discharge per NPDES permit requirements
- Biological Oxygen Demand (BOD)
  - The measure of how much oxygen is needed to breakdown organic matter in water; measured in mg/l
- Total Suspended Solids (TSS)
  - The measure of the total amount of suspended solids in the water column; measured in mg/l
- Power of Hydrogen (pH)
  - The measure of how acidic/basic water is. The ranges from 0 to 14, with 7 being neutral

# **PH POND MEASUREMENTS**



## **PH POND MEASUREMENTS**



# **PH POND MEASUREMENTS**



## **TSS POND MEASURMENTS**



### **TSS POND MEASURMENTS**



## **TSS POND MEASURMENTS**



### **BOD POND MEASUREMENTS**



### **BOD POND MEASUREMENTS**



### **BOD POND MEASUREMENTS**



## **FLUID SPILLS**

#### **Overview:**

We experienced **<u>zero</u>** spills during the period of September – November 2024