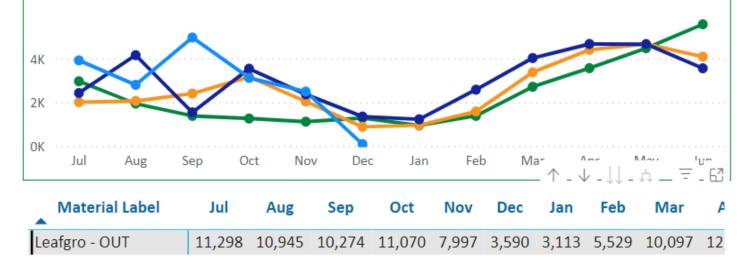

#### Tons of Yard Trim Received Per Month FY 2025 as of 12/2/2024

#### MCYTCF Incoming Tons - In FYTD: 12/02/2024

| Fiscal Year | Jul   | Aug   | Sep   | Oct   | Nov    | Dec    | Jan   | Feb   | Mar   | Apr   | May   | Jun   | entry | Material Label |
|-------------|-------|-------|-------|-------|--------|--------|-------|-------|-------|-------|-------|-------|-------|----------------|
| 2025        | 2,696 | 3,016 | 2,978 | 3,836 | 13,294 | 1,075  |       |       |       |       |       |       | 100   | Leaves - IN    |
| 2024        | 2,913 | 4,214 | 3,120 | 3,738 | 15,413 | 9,385  | 1,064 | 943   | 2,491 | 5,513 | 3,849 | 5,086 | 110   | Yard Trim - IN |
| 2023        | 3,695 | 3,286 | 4,000 | 3,505 | 16,474 | 10,223 | 1,686 | 1,088 | 3,158 | 4,114 | 4,298 | 4,116 |       |                |
| 2022        | 3,983 | 3,472 | 4,269 | 4,180 | 10,178 | 10,561 | 575   | 932   | 2,665 | 4,352 | 4,301 | 5,356 |       |                |