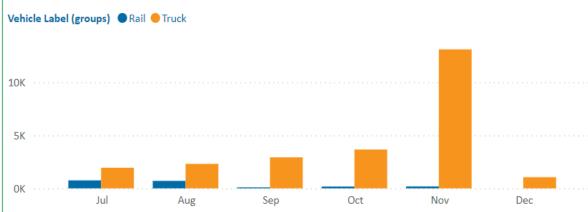

#### MCYTCF Incoming Tons by Mode FYTD: 12/02/2024

| Vehicle Label | Jul   | Aug   | Sep   | Oct   | Nov    | Dec   |
|---------------|-------|-------|-------|-------|--------|-------|
| Rail          | 753   | 705   | 56    | 175   | 184    |       |
| Truck         | 1,943 | 2,311 | 2,922 | 3,662 | 13,110 | 1,056 |
| Total         | 2,696 | 3,016 | 2,978 | 3,836 | 13,294 | 1,056 |
|               |       |       |       |       |        |       |