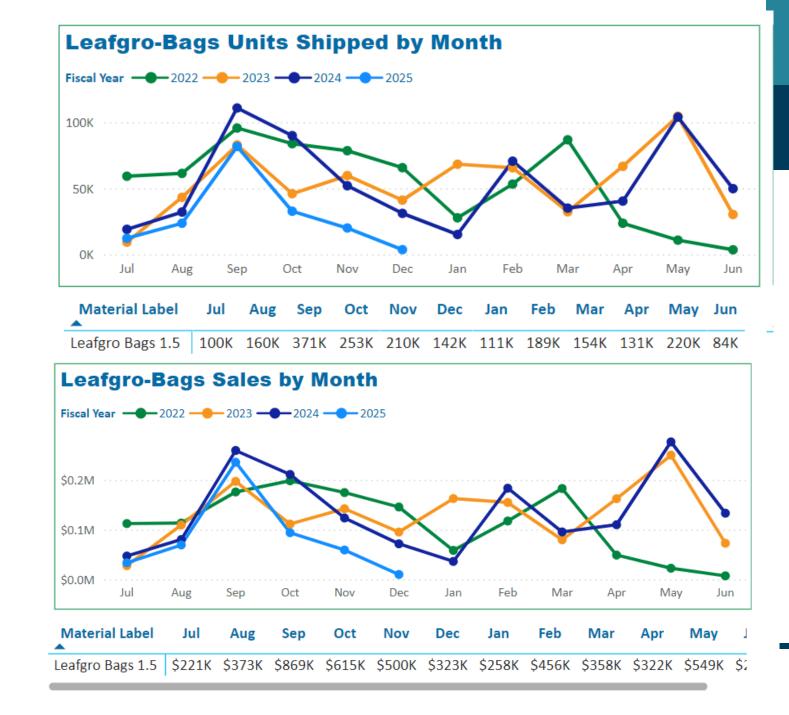

Leafgro® Bags Units Shipped & Sales per Fiscal Year FY 2025 as of 12/2/2024

#### MCYTCF Leafgro-Bags FYTD: 12/02/2024

Bulk Leafgro® Yd<sup>3</sup> Shipped & Sales per Fiscal Year FY 2025 as of 12/2/2024