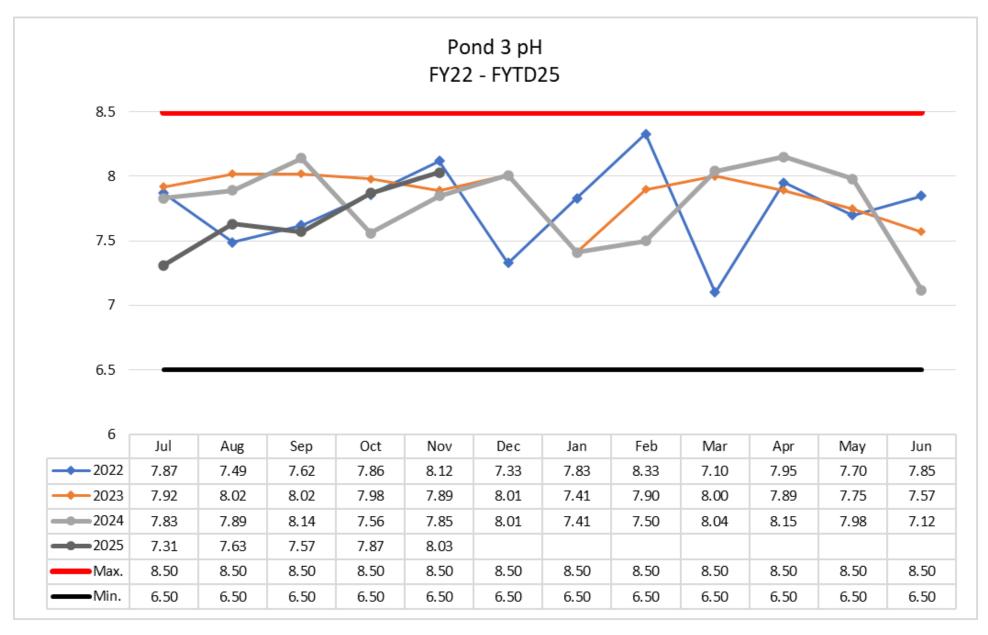

Leafgro Units and Sales FYTD: 12/02/2024





Bulk Leafgro® Yd<sup>3</sup> Shipped & Sales per Month FY 2025 as of 12/2/2024

#### Bulk Leafgro Shipped by Month





Leafgro® Bags Units Shipped & Sales per Month FY 2025 as of 12/2/2024





# STORMWATER POND MANAGEMENT

- Ponds sampled before discharge per NPDES permit requirements
- Biological Oxygen Demand (BOD)
  - The measure of how much oxygen is needed to breakdown organic matter in water; measured in mg/l
- Total Suspended Solids (TSS)
  - The measure of the total amount of suspended solids in the water column; measured in mg/l
- Power of Hydrogen (pH)
  - The measure of how acidic/basic water is. The ranges from 0 to 14, with 7 being neutral

# **PH POND MEASUREMENTS**



## **PH POND MEASUREMENTS**



# **PH POND MEASUREMENTS**



## **TSS POND MEASURMENTS**



### **TSS POND MEASURMENTS**



## **TSS POND MEASURMENTS**



### **BOD POND MEASUREMENTS**



### **BOD POND MEASUREMENTS**



### **BOD POND MEASUREMENTS**



## **FLUID SPILLS**

#### **Overview:**

We experienced **<u>zero</u>** spills during the period of September – November 2024