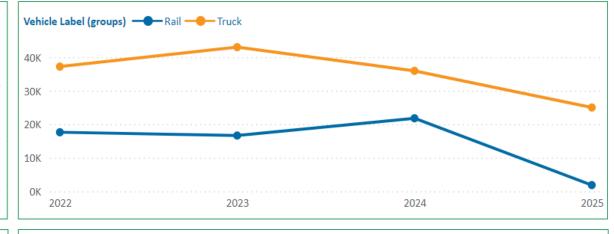

| Vehicle Label | 2022   | 2023   | 2024   | 2025   |
|---------------|--------|--------|--------|--------|
| Truck         | 37,198 | 42,999 | 35,936 | 25,002 |
| Rail          | 17,627 | 16,641 | 21,793 | 1,873  |
| Total         | 54,824 | 59,640 | 57,730 | 26,876 |