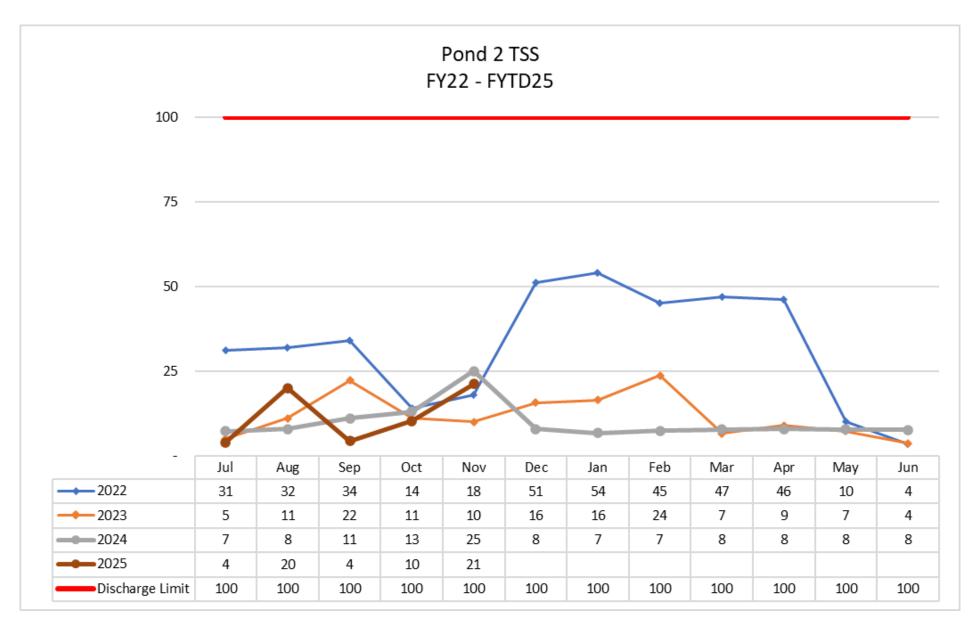

<sup>3</sup> Shipped & Sales per Month FY 2025 as of 12/2/2024

#### Bulk Leafgro Shipped by Month





Leafgro® Bags Units Shipped & Sales per Month FY 2025 as of 12/2/2024





# STORMWATER POND MANAGEMENT

- Ponds sampled before discharge per NPDES permit requirements
- Biological Oxygen Demand (BOD)
  - The measure of how much oxygen is needed to breakdown organic matter in water; measured in mg/l
- Total Suspended Solids (TSS)
  - The measure of the total amount of suspended solids in the water column; measured in mg/l
- Power of Hydrogen (pH)
  - The measure of how acidic/basic water is. The ranges from 0 to 14, with 7 being neutral

# **PH POND MEASUREMENTS**



## **PH POND MEASUREMENTS**



# **PH POND MEASUREMENTS**



## **TSS POND MEASURMENTS**



### **TSS POND MEASURMENTS**



## **TSS POND MEASURMENTS**



### **BOD POND MEASUREMENTS**



### **BOD POND MEASUREMENTS**



### **BOD POND MEASUREMENTS**



## **FLUID SPILLS**

#### **Overview:**

We experienced **<u>zero</u>** spills during the period of September – November 2024