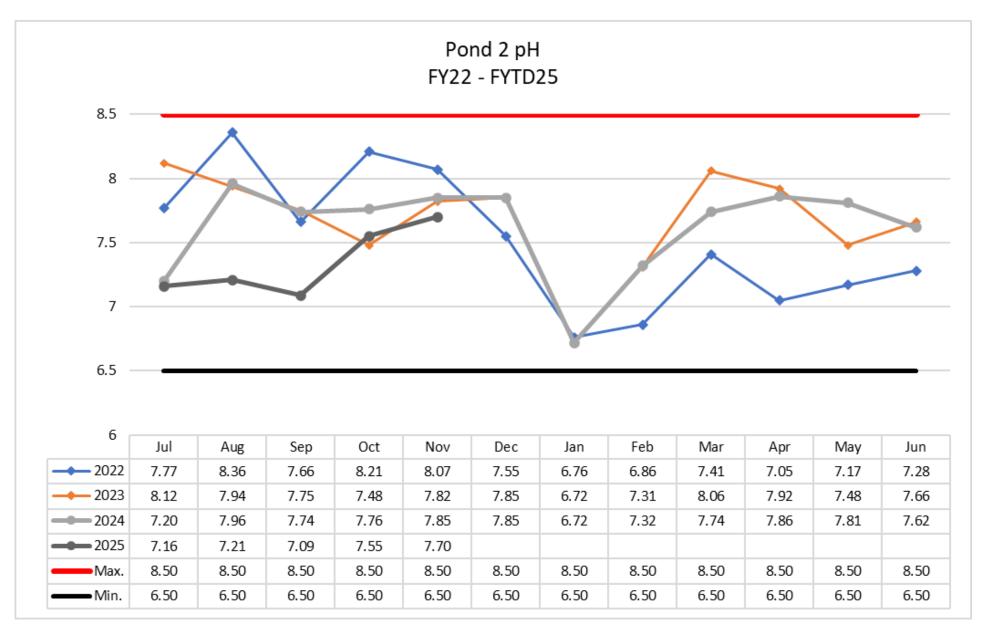

of 12/2/2024

#### MCYTCF Bulk Leafgro Units and Sales FYTD: 12/02/2024





Bulk Leafgro® Yd<sup>3</sup> Shipped & Sales per Month FY 2025 as of 12/2/2024

#### Bulk Leafgro Shipped by Month





Leafgro® Bags Units Shipped & Sales per Month FY 2025 as of 12/2/2024





# STORMWATER POND MANAGEMENT

- Ponds sampled before discharge per NPDES permit requirements
- Biological Oxygen Demand (BOD)
  - The measure of how much oxygen is needed to breakdown organic matter in water; measured in mg/l
- Total Suspended Solids (TSS)
  - The measure of the total amount of suspended solids in the water column; measured in mg/l
- Power of Hydrogen (pH)
  - The measure of how acidic/basic water is. The ranges from 0 to 14, with 7 being neutral

# **PH POND MEASUREMENTS**



## **PH POND MEASUREMENTS**



# **PH POND MEASUREMENTS**



## **TSS POND MEASURMENTS**



### **TSS POND MEASURMENTS**



## **TSS POND MEASURMENTS**



### **BOD POND MEASUREMENTS**



### **BOD POND MEASUREMENTS**



### **BOD POND MEASUREMENTS**



## **FLUID SPILLS**

#### **Overview:**

We experienced **<u>zero</u>** spills during the period of September – November 2024