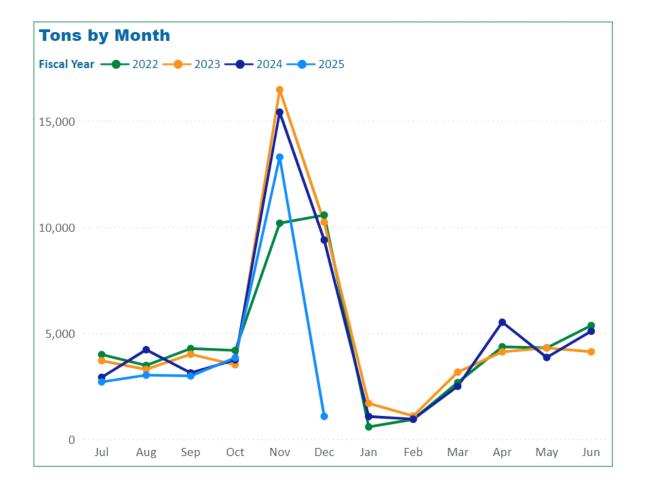

#### Tons of Yard Trim Received Per Month FY 2025 as of 12/2/2024

#### MCYTCF Incoming Tons - In FYTD: 12/02/2024

| Fiscal Year | Jul   | Aug   | Sep   | Oct   | Nov    | Dec    | Jan   | Feb   | Mar   | Apr   | May   | Jun   | entry | Material Label |
|-------------|-------|-------|-------|-------|--------|--------|-------|-------|-------|-------|-------|-------|-------|----------------|
| 2025        | 2,696 | 3,016 | 2,978 | 3,836 | 13,294 | 1,075  |       |       |       |       |       |       | 100   | Leaves - IN    |
| 2024        | 2,913 | 4,214 | 3,120 | 3,738 | 15,413 | 9,385  | 1,064 | 943   | 2,491 | 5,513 | 3,849 | 5,086 | 110   | Yard Trim - IN |
| 2023        | 3,695 | 3,286 | 4,000 | 3,505 | 16,474 | 10,223 | 1,686 | 1,088 | 3,158 | 4,114 | 4,298 | 4,116 |       |                |
| 2022        | 3,983 | 3,472 | 4,269 | 4,180 | 10,178 | 10,561 | 575   | 932   | 2,665 | 4,352 | 4,301 | 5,356 |       |                |