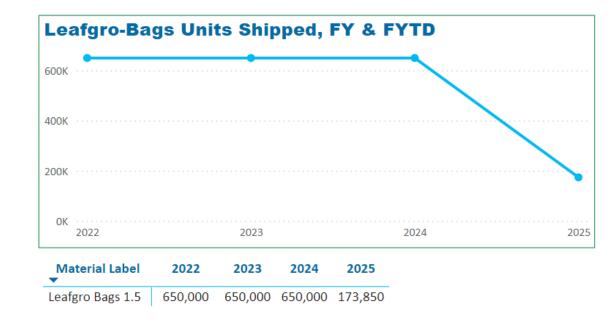

Leafgro® Bags Units Shipped & Sales per Fiscal Year FY 2025 as of 12/2/2024

#### MCYTCF Leafgro-Bags FYTD: 12/02/2024

Bulk Leafgro® Yd<sup>3</sup> Shipped & Sales per Fiscal Year FY 2025 as of 12/2/2024