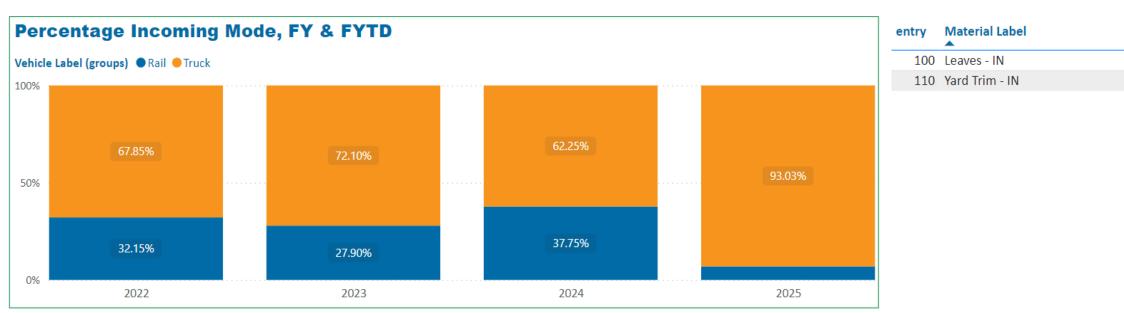

#### MCYTCF Incoming Tons - In FYTD: 12/02/2024

| Fiscal Year | Jul   | Aug   | Sep   | Oct   | Nov    | Dec    | Jan   | Feb   | Mar   | Apr   | May   | Jun   | entry | Material Label |
|-------------|-------|-------|-------|-------|--------|--------|-------|-------|-------|-------|-------|-------|-------|----------------|
| 2025        | 2,696 | 3,016 | 2,978 | 3,836 | 13,294 | 1,075  |       |       |       |       |       |       | 100   | Leaves - IN    |
| 2024        | 2,913 | 4,214 | 3,120 | 3,738 | 15,413 | 9,385  | 1,064 | 943   | 2,491 | 5,513 | 3,849 | 5,086 | 110   | Yard Trim - IN |
| 2023        | 3,695 | 3,286 | 4,000 | 3,505 | 16,474 | 10,223 | 1,686 | 1,088 | 3,158 | 4,114 | 4,298 | 4,116 |       |                |
| 2022        | 3,983 | 3,472 | 4,269 | 4,180 | 10,178 | 10,561 | 575   | 932   | 2,665 | 4,352 | 4,301 | 5,356 |       |                |

#### MCYTCF Incoming Tons by Mode FYTD: 12/02/2024

| Vehicle Label | Jul   | Aug   | Sep   | Oct   | Nov    | Dec   |
|---------------|-------|-------|-------|-------|--------|-------|
| Rail          | 753   | 705   | 56    | 175   | 184    |       |
| Truck         | 1,943 | 2,311 | 2,922 | 3,662 | 13,110 | 1,056 |
| Total         | 2,696 | 3,016 | 2,978 | 3,836 | 13,294 | 1,056 |
|               |       |       |       |       |        |       |