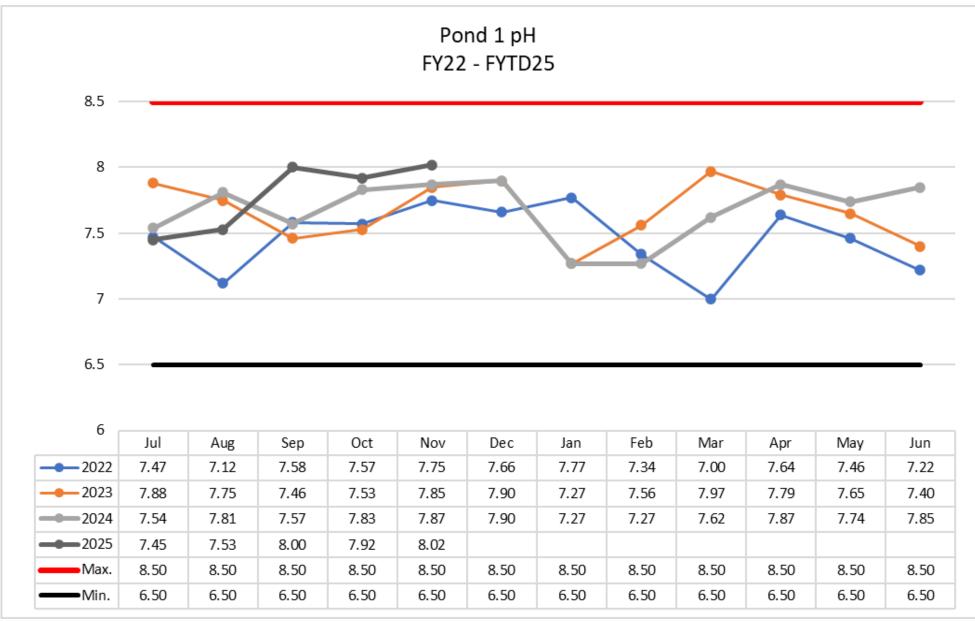

les per Fiscal Year FY 2025 as of 12/2/2024

#### MCYTCF Bulk Leafgro Units and Sales FYTD: 12/02/2024





Bulk Leafgro® Yd<sup>3</sup> Shipped & Sales per Month FY 2025 as of 12/2/2024

#### Bulk Leafgro Shipped by Month





Leafgro® Bags Units Shipped & Sales per Month FY 2025 as of 12/2/2024





# STORMWATER POND MANAGEMENT

- Ponds sampled before discharge per NPDES permit requirements
- Biological Oxygen Demand (BOD)
  - The measure of how much oxygen is needed to breakdown organic matter in water; measured in mg/l
- Total Suspended Solids (TSS)
  - The measure of the total amount of suspended solids in the water column; measured in mg/l
- Power of Hydrogen (pH)
  - The measure of how acidic/basic water is. The ranges from 0 to 14, with 7 being neutral

# **PH POND MEASUREMENTS**



## **PH POND MEASUREMENTS**



# **PH POND MEASUREMENTS**



## **TSS POND MEASURMENTS**



### **TSS POND MEASURMENTS**



## **TSS POND MEASURMENTS**



### **BOD POND MEASUREMENTS**



### **BOD POND MEASUREMENTS**



### **BOD POND MEASUREMENTS**



## **FLUID SPILLS**

#### **Overview:**

We experienced **<u>zero</u>** spills during the period of September – November 2024