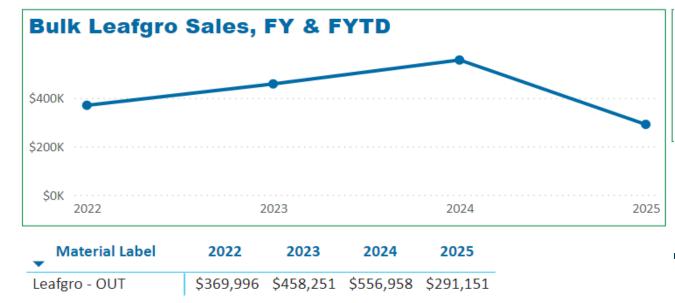

#### MCYTCF Leafgro-Bags FYTD: 12/02/2024

Bulk Leafgro® Yd<sup>3</sup> Shipped & Sales per Fiscal Year FY 2025 as of 12/2/2024

#### MCYTCF Bulk Leafgro Units and Sales FYTD: 12/02/2024

Bulk Leafgro® Yd<sup>3</sup> Shipped & Sales per Month FY 2025 as of 12/2/2024