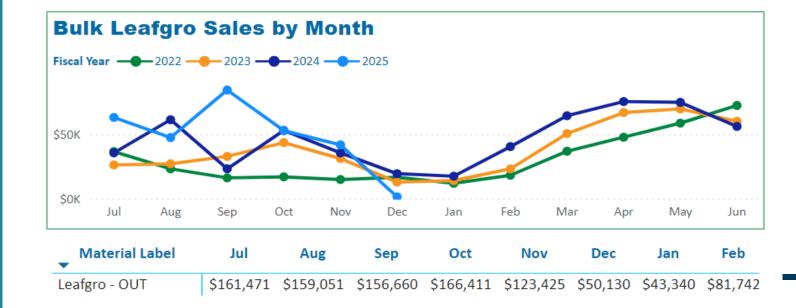

#### MCYTCF Bulk Leafgro Units and Sales FYTD: 12/02/2024

Bulk Leafgro® Yd<sup>3</sup> Shipped & Sales per Month FY 2025 as of 12/2/2024