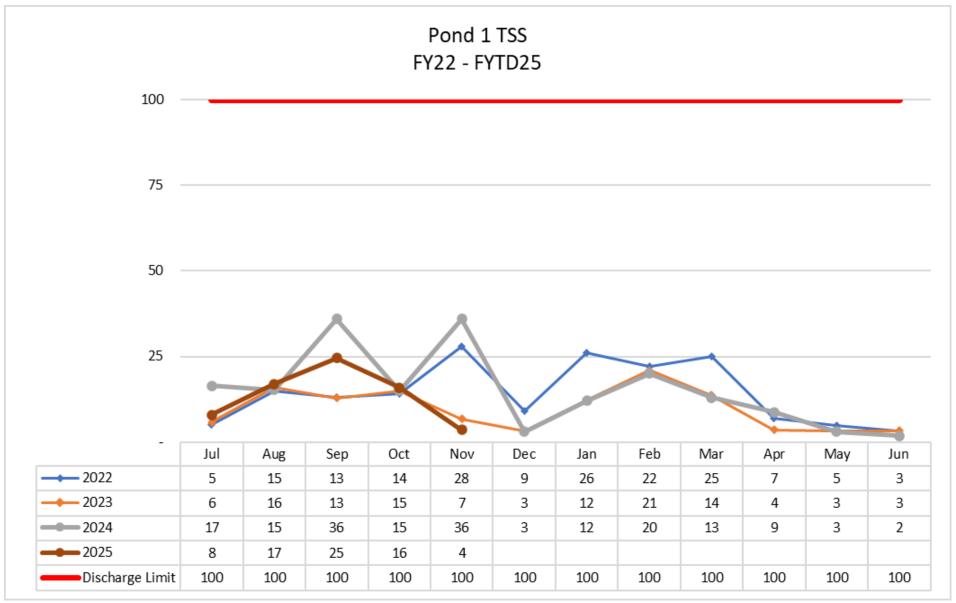

12/02/2024





Bulk Leafgro® Yd<sup>3</sup> Shipped & Sales per Month FY 2025 as of 12/2/2024

#### Bulk Leafgro Shipped by Month





Leafgro® Bags Units Shipped & Sales per Month FY 2025 as of 12/2/2024





# STORMWATER POND MANAGEMENT

- Ponds sampled before discharge per NPDES permit requirements
- Biological Oxygen Demand (BOD)
  - The measure of how much oxygen is needed to breakdown organic matter in water; measured in mg/l
- Total Suspended Solids (TSS)
  - The measure of the total amount of suspended solids in the water column; measured in mg/l
- Power of Hydrogen (pH)
  - The measure of how acidic/basic water is. The ranges from 0 to 14, with 7 being neutral

# **PH POND MEASUREMENTS**



## **PH POND MEASUREMENTS**



# **PH POND MEASUREMENTS**



## **TSS POND MEASURMENTS**



### **TSS POND MEASURMENTS**



## **TSS POND MEASURMENTS**



### **BOD POND MEASUREMENTS**



### **BOD POND MEASUREMENTS**



### **BOD POND MEASUREMENTS**



## **FLUID SPILLS**

#### **Overview:**

We experienced **<u>zero</u>** spills during the period of September – November 2024