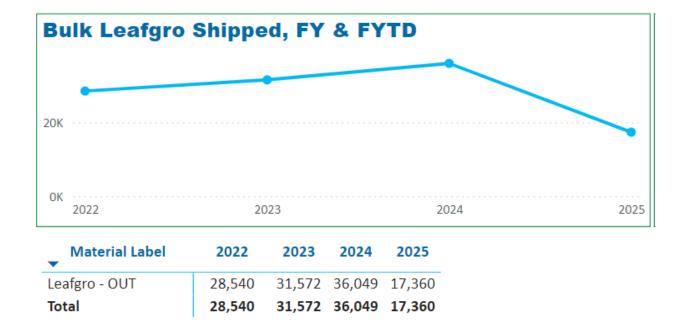

#### MCYTCF Leafgro-Bags FYTD: 12/02/2024

Bulk Leafgro® Yd<sup>3</sup> Shipped & Sales per Fiscal Year FY 2025 as of 12/2/2024

#### MCYTCF Bulk Leafgro Units and Sales FYTD: 12/02/2024

Bulk Leafgro® Yd<sup>3</sup> Shipped & Sales per Month FY 2025 as of 12/2/2024