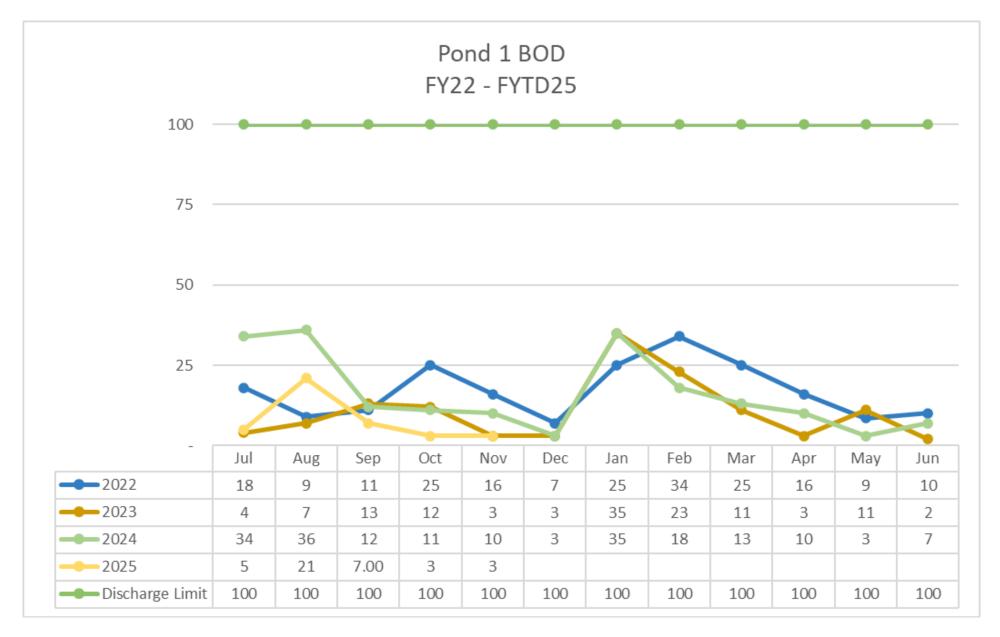

#### Bulk Leafgro Shipped by Month





Leafgro® Bags Units Shipped & Sales per Month FY 2025 as of 12/2/2024





# STORMWATER POND MANAGEMENT

- Ponds sampled before discharge per NPDES permit requirements
- Biological Oxygen Demand (BOD)
  - The measure of how much oxygen is needed to breakdown organic matter in water; measured in mg/l
- Total Suspended Solids (TSS)
  - The measure of the total amount of suspended solids in the water column; measured in mg/l
- Power of Hydrogen (pH)
  - The measure of how acidic/basic water is. The ranges from 0 to 14, with 7 being neutral

# **PH POND MEASUREMENTS**



## **PH POND MEASUREMENTS**



# **PH POND MEASUREMENTS**



## **TSS POND MEASURMENTS**



### **TSS POND MEASURMENTS**



## **TSS POND MEASURMENTS**



### **BOD POND MEASUREMENTS**



### **BOD POND MEASUREMENTS**



### **BOD POND MEASUREMENTS**



## **FLUID SPILLS**

#### **Overview:**

We experienced **<u>zero</u>** spills during the period of September – November 2024