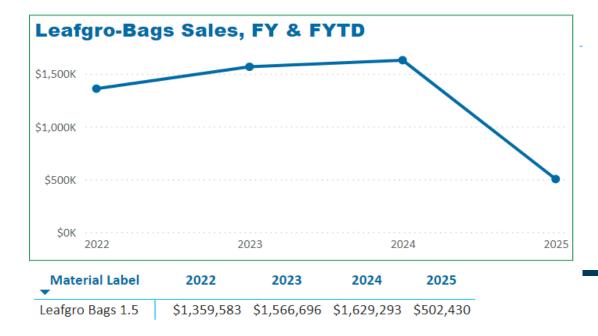

Leafgro® Bags Units Shipped & Sales per Fiscal Year FY 2025 as of 12/2/2024

#### MCYTCF Leafgro-Bags FYTD: 12/02/2024

Bulk Leafgro® Yd<sup>3</sup> Shipped & Sales per Fiscal Year FY 2025 as of 12/2/2024