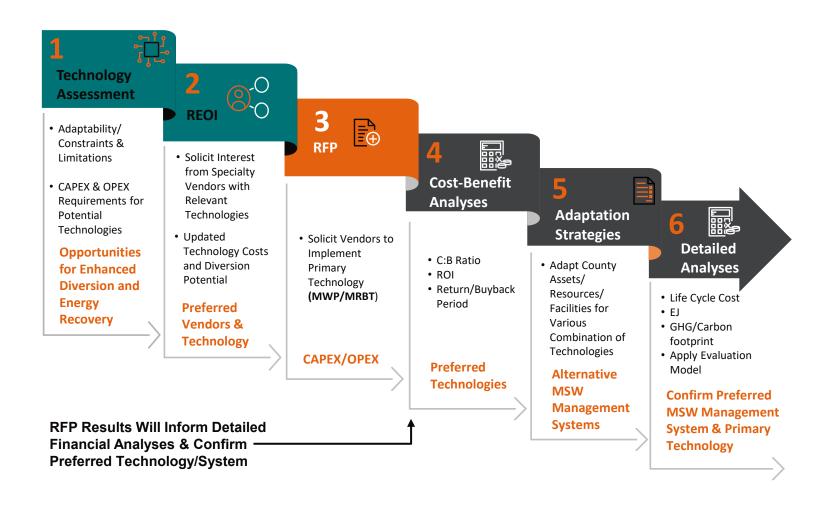

### MSW Management Systems Analysis

MSW Process Technology Assessment & REOI Overview

SWAC Discussion Meeting – 6.05.2024



### **Aiming for Zero Waste**

A Vision for Sustainable Materials Management in Montgomery County

## Agenda

- 1. Welcome and Introductions (5 minutes)
- 2. Presentation by Arcadis (20 Minutes)
- 3. Stakeholder Feedback/Discussion (30 Minutes)
- 4. Next Steps and Closing (5 minutes)

# WELCOME & INTRODUCTIONS





Solid Waste Advisory Committee Meeting – June 5, 2024

**Steve Nesbitt, Vice President** 



#### Overview

Technology (Refresher)

**REOI** Overview

#### **MSW System Analysis Approach**





Overview Tech

Technology

REOI



#### **Alternate Project Delivery Methods**



These Technologies Can Be Provided via a Range of Alternative Delivery Methods

**DB = Design-Build** 

DBO = Design-Build-Operate DBO-O = Design-Build-Operate & Own





#### **Mixed Waste Processing**



Combined with Dual Stream Recycling and Source Separated Organics



Materials Recovery with Biological Treatment



Next Steps

Overview

Technology

**REOI** 



#### **Source Separated Organics - Composting**





Overview

Technology

REOI







#### Recycling of Concrete, Brick, Rock/Stone/Earth & Other Building Materials

Overview

Technology



## **3S**

#### **Co-Located Revenue Generating Technologies** (Additional RFPs/Capital Projects)





#### Anaerobic Digestion with RNG from Biogas

####