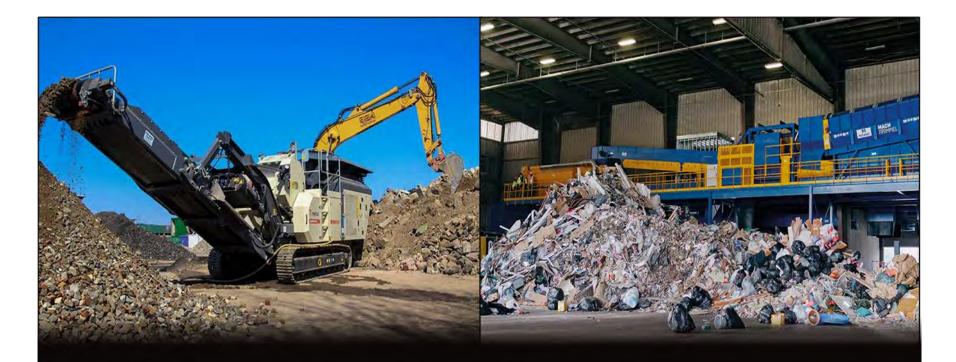

#### **Mixed Waste Processing**

Combined with Dual Stream Recycling and Source Separated Organics

Materials Recovery with Biological Treatment

Next Steps

Overview

Technology

**REOI** 

#### Recycling of Concrete, Brick, Rock/Stone/Earth & Other Building Materials

Overview

Technology