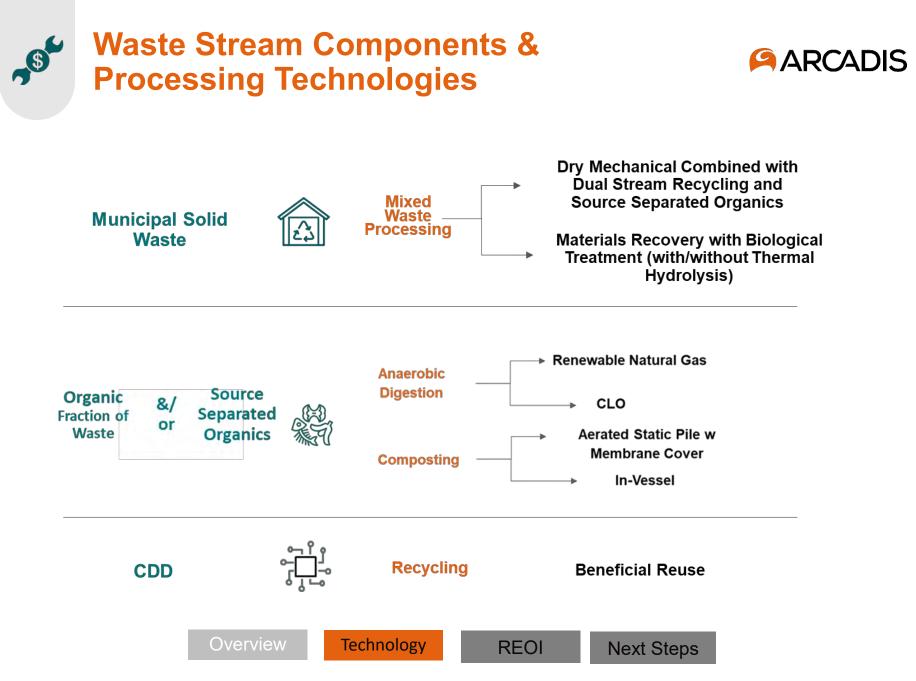

#### **Mixed Waste Processing**

Combined with Dual Stream Recycling and Source Separated Organics

Materials Recovery with Biological Treatment

Next Steps

Overview

Technology

**REOI** 

#### **Source Separated Organics - Composting**

Overview

Technology

REOI

#### Recycling of Concrete, Brick, Rock/Stone/Earth & Other Building Materials

Overview

Technology