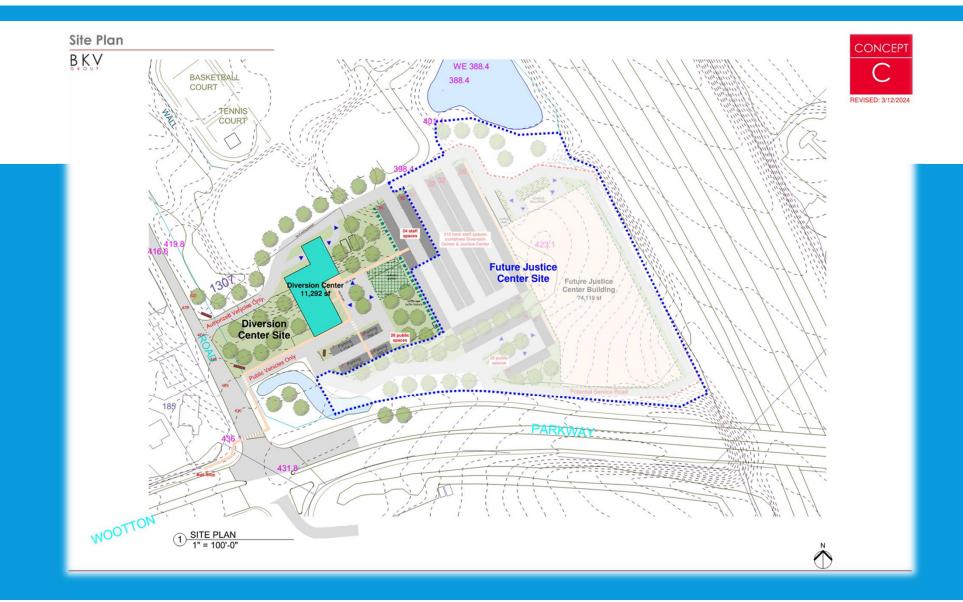

# Location of the building on the site

#### Factors for the decision:

- 1- Larger area
- 2- Avoid traffic into 7 Locks
- 3- Better access to bus stop
- 4- Better visual barrier from the community
- 5- Storm Water Management constraints on the north side.

#### **New Location Elements**

- 1- Building the new Diversion Center at the location of the existing DGCS Facility.
- 2- Maintain 2 existing entrance driveways
- 3- Locate future Judicial Center in the back/East
- 4- Provide a visual barrier between DC and JC
- 5- provide more residential façade for the new Diversion Center.