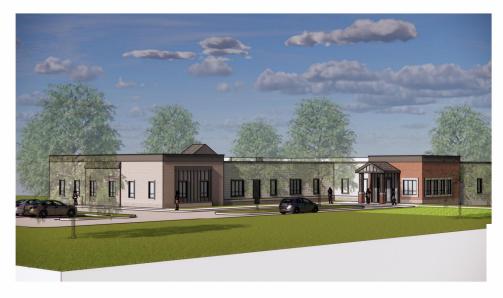

# Location of the building on the site

#### **New Location Elements**

- 1- Building the new Diversion Center at the location of the existing DGCS Facility.
- 2- Maintain 2 existing entrance driveways
- 3- Locate future Judicial Center in the back/East
- 4- Provide a visual barrier between DC and JC
- 5- provide more residential façade for the new Diversion Center.