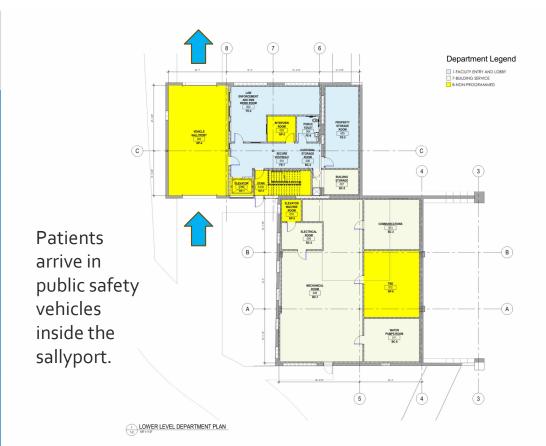

- Post-Release Transport options for both diversion center and central processing Discussed 10/28
  - Reviewed bus needs, shuttle from court to MCDC post bond release (Mondays particularly).
  - Need for HHS to expand Uber, Lyft, and taxi contracts.
- What happens when there isn't a referral and a client is approaching 72hrs Discussed 3/14
  - Discharge planning will begin at intake.
  - Metrics will be tracked for average length of stay.
  - The County will not release someone actively in crisis back into the community just because an arbitrary time period has been met.