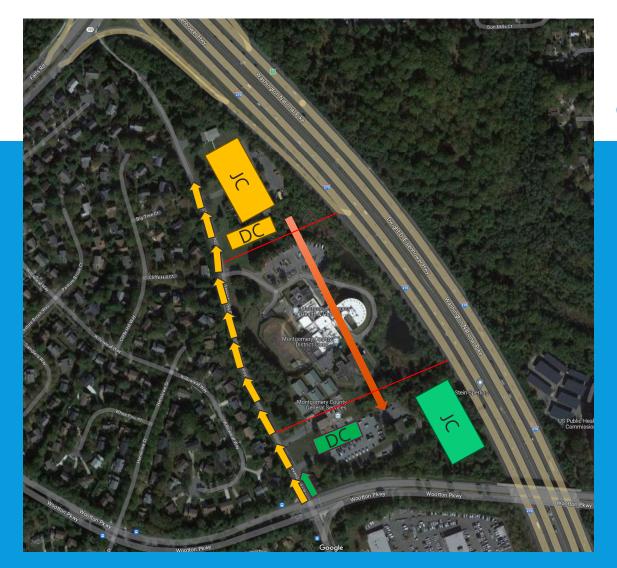

# Location of the building on the site

#### Factors for the decision:

- 1- Larger area
- 2- Avoid traffic into 7 Locks
- 3- Better access to bus stop
- 4- Better visual barrier from the community
- 5- Storm Water Management constraints on the north side.

#### **New Location Elements**

- 1- Building the new Diversion Center at the location of the existing DGCS Facility.
- 2- Maintain 2 existing entrance driveways
- 3- Locate future Judicial Center in the back/East
- 4- Provide a visual barrier between DC and JC
- 5- provide more residential façade for the new Diversion Center.