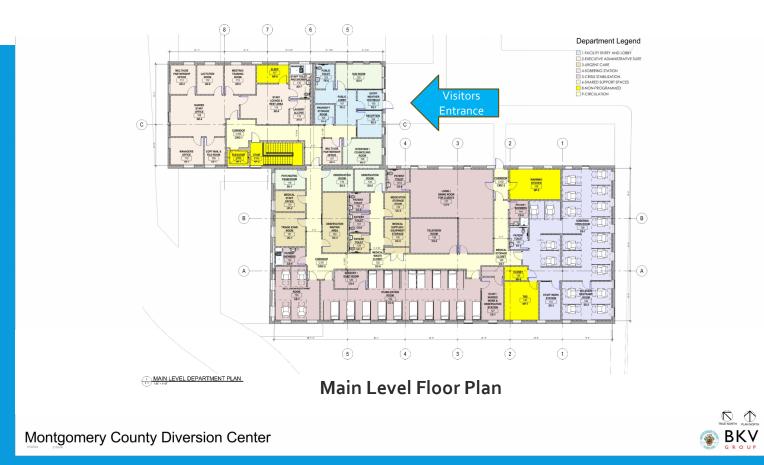

- Referrals from the Crisis Center or Mobile Crisis Outreach Teams (MCOTs) Discussed 11/9
  - Permissible. HHS will need to develop a direct transport capability to effectuate.
- Client flow through the site from arrival based on different points of origination (pre-arrest, arrest, ED, etc) Discussed 2/8
  - Proposed internal layout of facility discussed on 3/14, but an internal operator workgroup with consultation from experts that operate facilities in other states is ongoing.
- Visitor Policy Discussed 3/14
  - Original position was no visitors. However, after discussions with stakeholders, an alternate strategy was devised.
  - Consensus around allowing visitors ONLY under the following criteria:
    - Client and clinician agreement around the specific visitors.
    - Visitor hours will be limited (for example, 8am to 8pm).
    - Visiting both in-person, but also remote visitation capability.
    - Visitors may support discharge planning efforts.