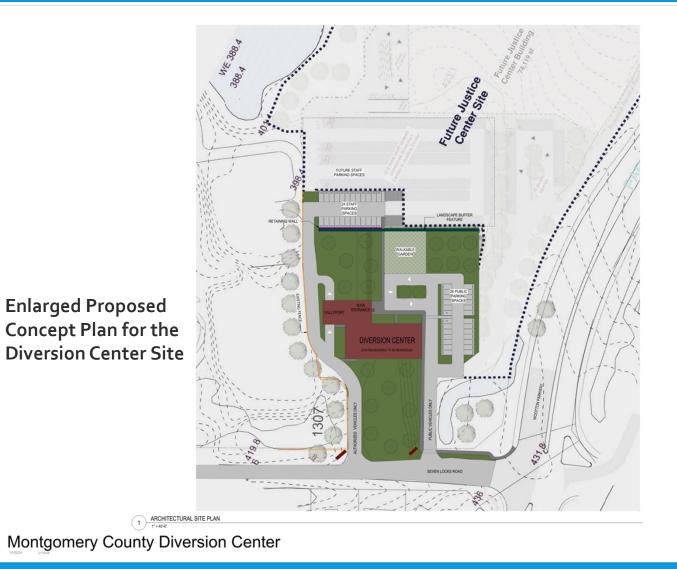

# Location of the building on the site

#### Factors for the decision:

- 1- Larger area
- 2- Avoid traffic into 7 Locks
- 3- Better access to bus stop
- 4- Better visual barrier from the community
- 5- Storm Water Management constraints on the north side.

#### **New Location Elements**

- 1- Building the new Diversion Center at the location of the existing DGCS Facility.
- 2- Maintain 2 existing entrance driveways
- 3- Locate future Judicial Center in the back/East
- 4- Provide a visual barrier between DC and JC
- 5- provide more residential façade for the new Diversion Center.