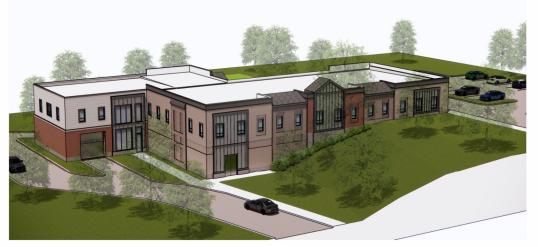

# Location of the building on the site

#### **New Location Elements**

- 1- Building the new Diversion Center at the location of the existing DGCS Facility.
- 2- Maintain 2 existing entrance driveways
- 3- Locate future Judicial Center in the back/East
- 4- Provide a visual barrier between DC and JC
- 5- provide more residential façade for the new Diversion Center.