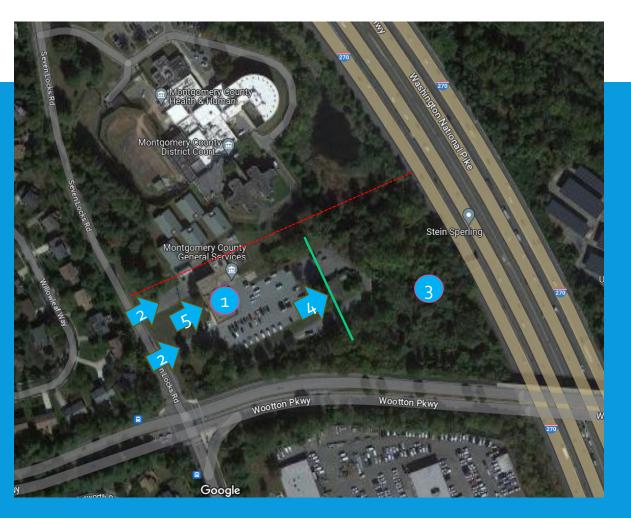

# Location of the building on the site

#### Factors for the decision:

- 1- Larger area
- 2- Avoid traffic into 7 Locks
- 3- Better access to bus stop
- 4- Better visual barrier from the community
- 5- Storm Water Management constraints on the north side.

#### **New Location Elements**

- 1- Building the new Diversion Center at the location of the existing DGCS Facility.
- 2- Maintain 2 existing entrance driveways
- 3- Locate future Judicial Center in the back/East
- 4- Provide a visual barrier between DC and JC
- 5- provide more residential façade for the new Diversion Center.