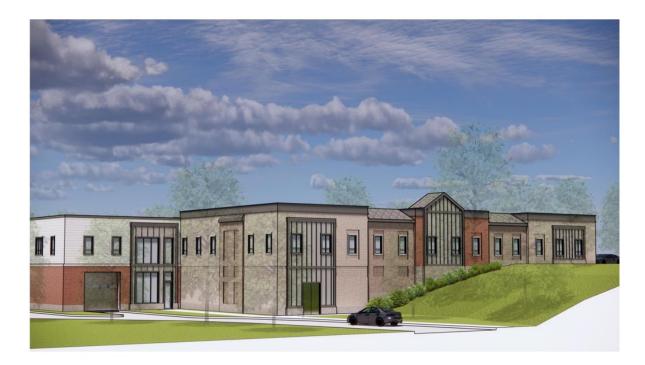

# Location of the building on the site

#### Factors for the decision:

- 1- Larger area
- 2- Avoid traffic into 7 Locks
- 3- Better access to bus stop
- 4- Better visual barrier from the community
- 5- Storm Water Management constraints on the north side.

#### **New Location Elements**

- 1- Building the new Diversion Center at the location of the existing DGCS Facility.
- 2- Maintain 2 existing entrance driveways
- 3- Locate future Judicial Center in the back/East
- 4- Provide a visual barrier between DC and JC
- 5- provide more residential façade for the new Diversion Center.