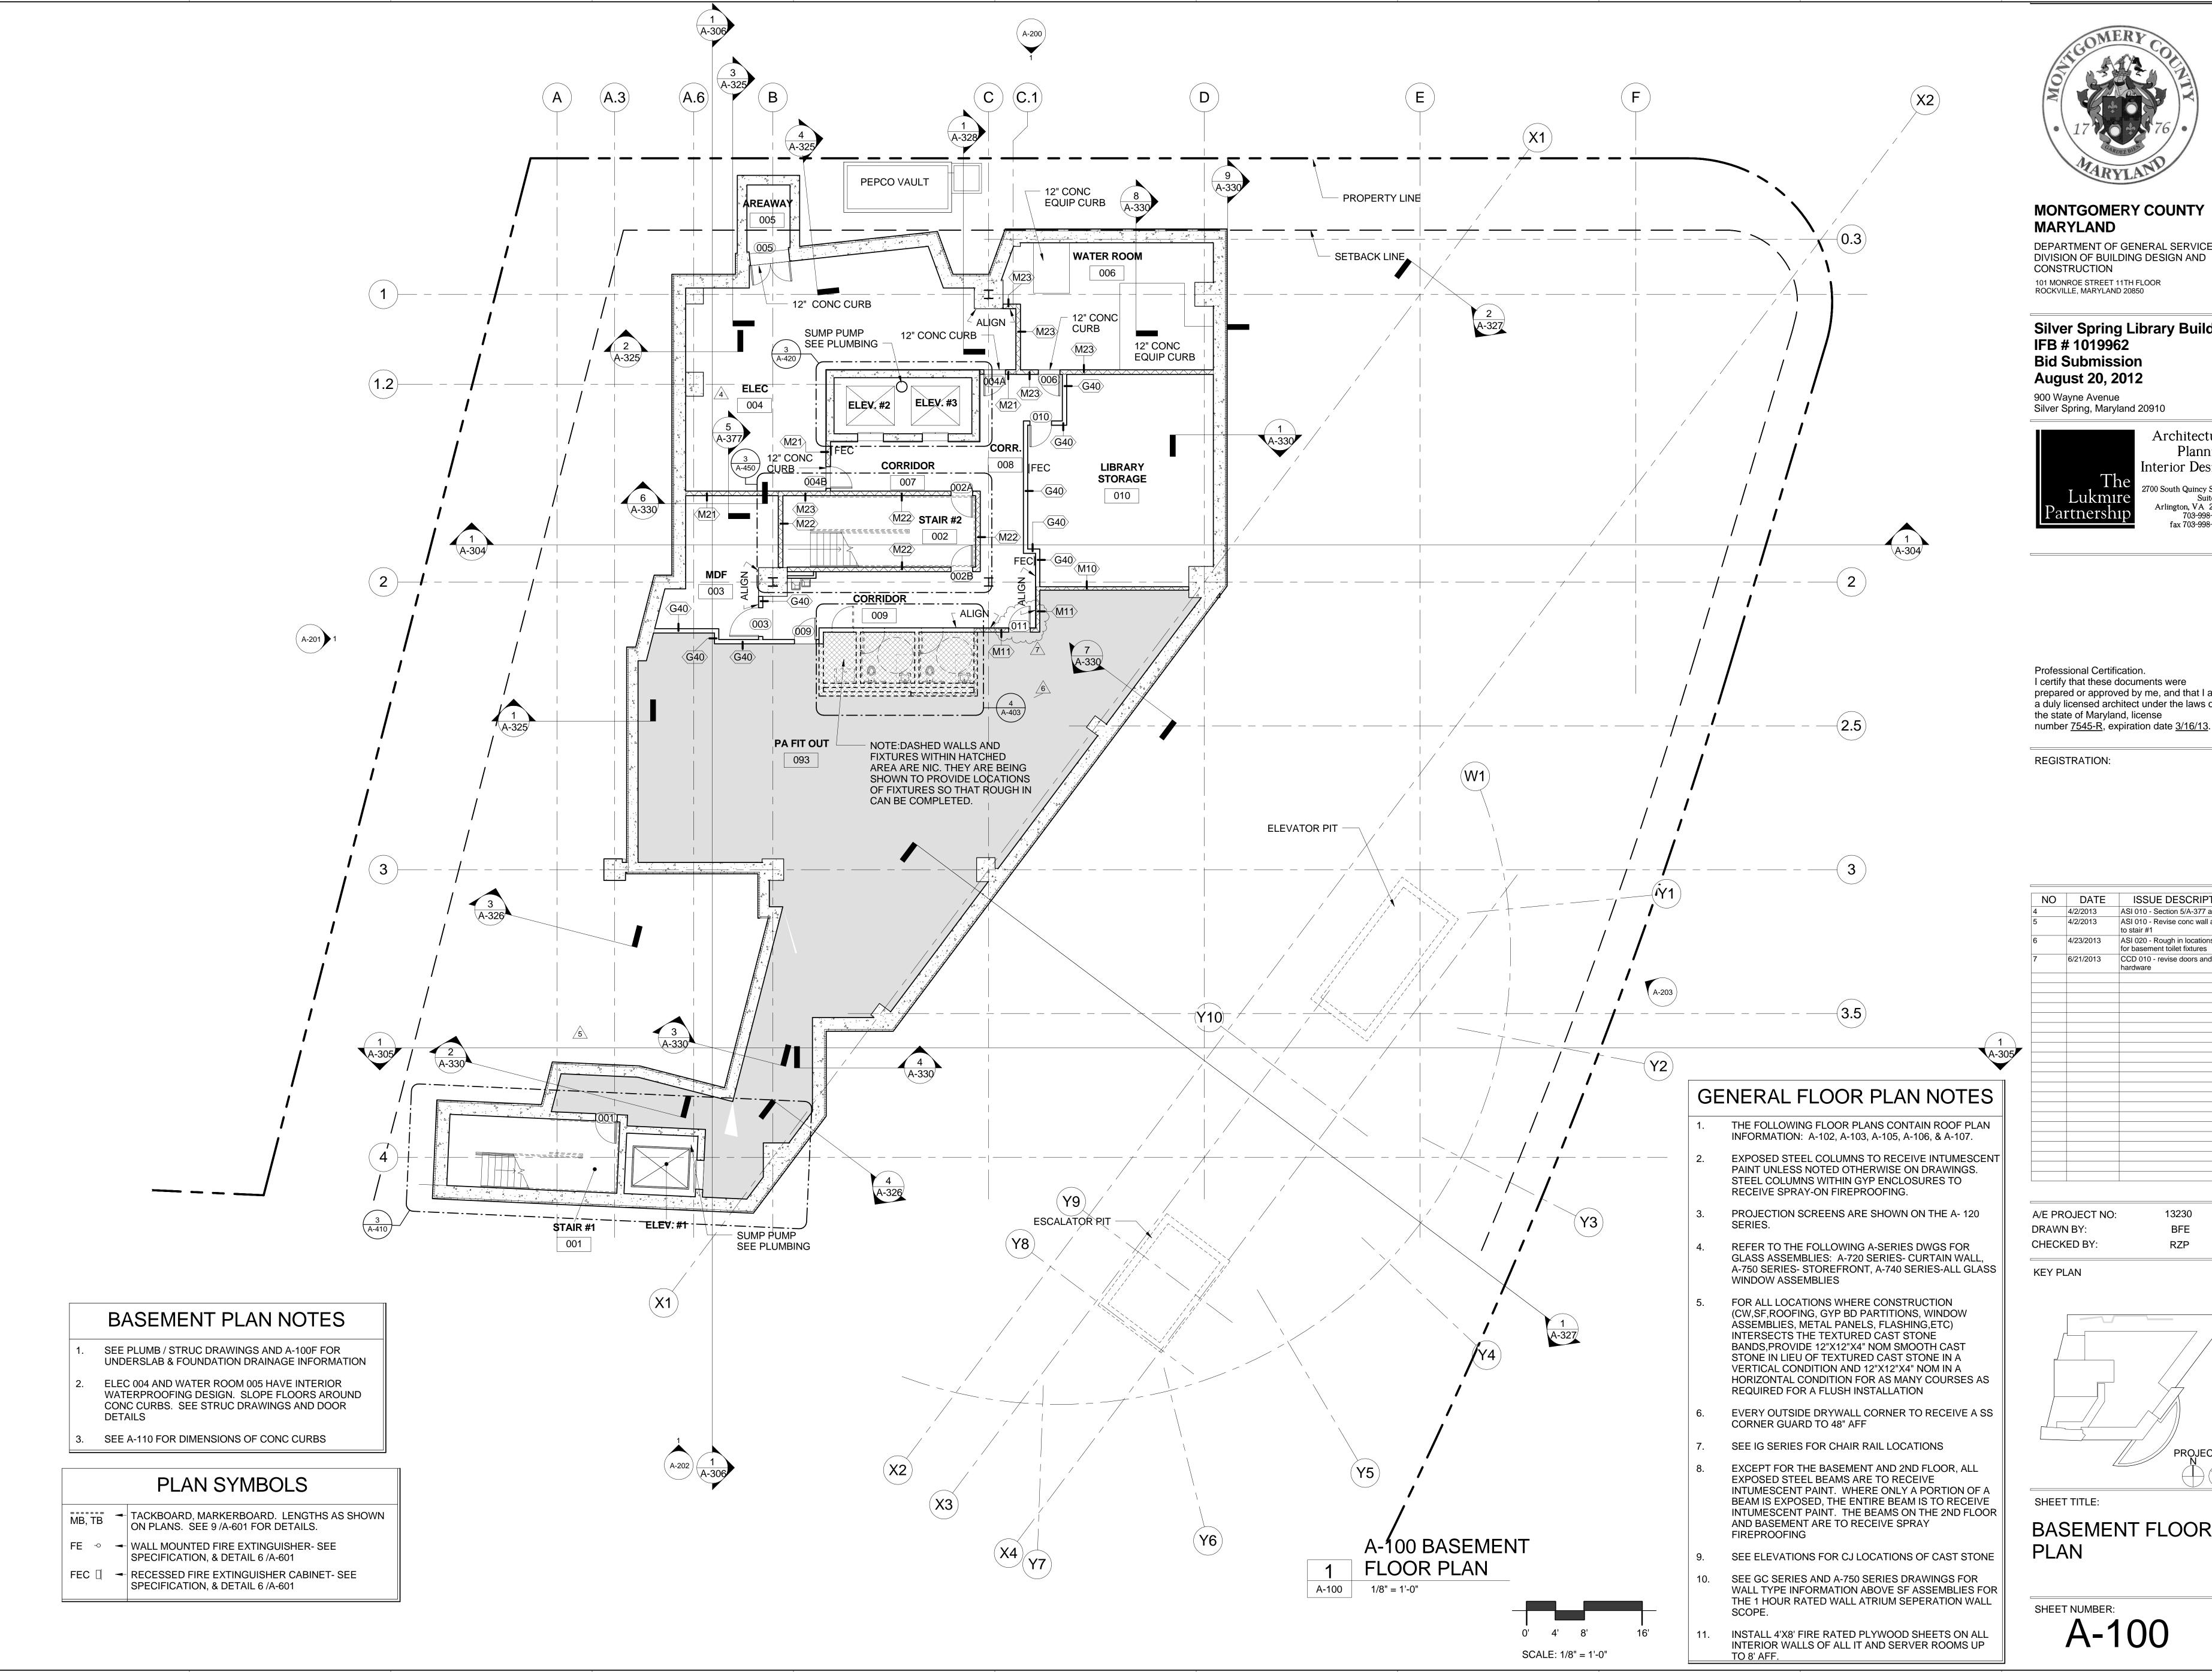

## **MONTGOMERY COUNTY**

DEPARTMENT OF GENERAL SERVICES DIVISION OF BUILDING DESIGN AND

Silver Spring Library Building

Architecture Interior Design 2700 South Quincy Street Suite 300 Arlington, VA 22206 703-998-0101 fax 703-998-7798

I certify that these documents were prepared or approved by me, and that I am a duly licensed architect under the laws of

| NO | DATE      | ISSUE DESCRIPTION                                                  |
|----|-----------|--------------------------------------------------------------------|
| 4  | 4/2/2013  | ASI 010 - Section 5/A-377 added                                    |
| 5  | 4/2/2013  | ASI 010 - Revise conc wall adjace to stair #1                      |
| 6  | 4/23/2013 | ASI 020 - Rough in locations provi<br>for basement toilet fixtures |
| 7  | 6/21/2013 | CCD 010 - revise doors and door hardware                           |
|    |           |                                                                    |
|    |           |                                                                    |
|    |           |                                                                    |
|    |           |                                                                    |
|    |           |                                                                    |
|    |           |                                                                    |

13230

BASEMENT FLOOR

Original drawing is 30" x 42". Scale entities accordingly if reduced.

10