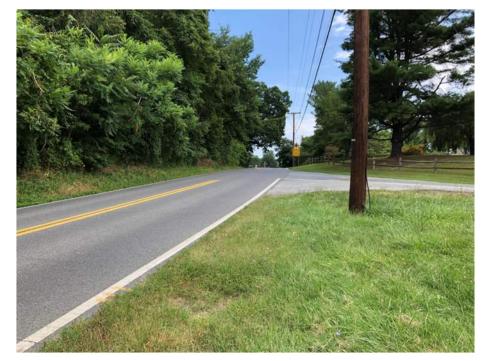

January 22, 2024
PLEASE NOTE THIS MEETING IS BEING RECORDED



Intersection Improvements

#### **Project Overview**

- 1. Geometric issues causing traffic safety concerns:
  - 1. Existing "Y" configuration
  - 2. Multiple Conflict Points
  - 3. Insufficient Sight Distance for WB Esworthy Road LT onto SB MD 112



WB LT – Looking north along MD 112



Intersection Improvements

#### **Existing Crash History Data**

- 1. 5-year review Nov. 2016 to Nov. 2020
- 2. 8 Total Crashes Reported
  - 5 Injury Crash
  - 3 Property Damage
- 3. Weather Conditions
  - 5 Clear Conditions
  - 1 Cloudy
  - 1 Raining
  - 1 Snow
- 4. Time of Day
  - 6 Daylight
  - 1 Dark (No Lights)
  - 1 Dawn

### Count of Collision Type



Intersection Improvements

#### **PROS**

- 1. Replaces existing "Y" intersection with traditional "T" intersection
- 2. Provides By-Pass lane for SB MD 112

#### **CONS**

- 1. Requires Right-of-Way on the west side of MD 112
- 2. Significant grading along the west side of MD 112 requires retaining wall up to 10 ft. high
- 3. Intersection Sight Distance does not meet AASHTO guidelines



"T" Int