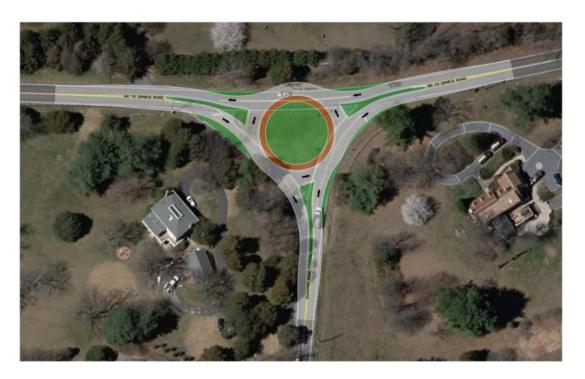

Roundabout Concept Design

Intersection Improvements

### **Roundabout Design**

- 1. Inscribed Diameter = 120 ft.
- Travel lane width 15 ft.
- Truck Apron Width 8 ft.
- Concrete Splitter Islands on all approaches
- **New Streetlighting**
- Existing tree clearing and new Landscaping
- 7. Re-grading existing roadside conveyance ditches
- 8. Construction of a new Stormwater Management Facility in SE corner
  - 1. Bio-swale