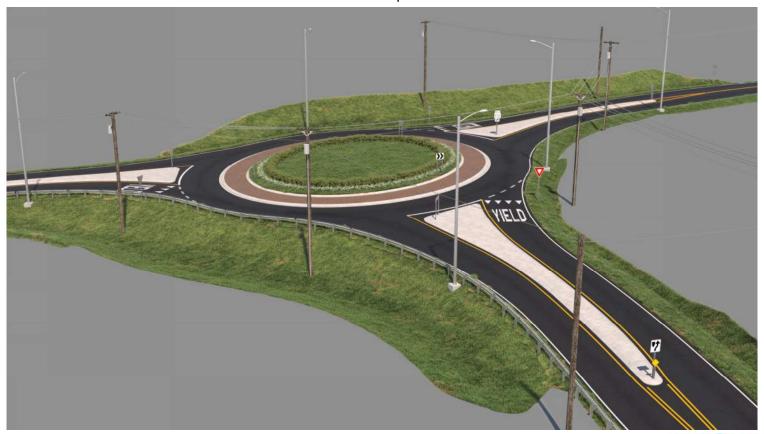

Roundabout Concept Design

Intersection Improvements

### **Roundabout Design**

- 1. Inscribed Diameter = 120 ft.
- Travel lane width 15 ft.
- Truck Apron Width 8 ft.
- Concrete Splitter Islands on all approaches
- **New Streetlighting**
- Existing tree clearing and new Landscaping
- 7. Re-grading existing roadside conveyance ditches
- 8. Construction of a new Stormwater Management Facility in SE corner
  - 1. Bio-swale