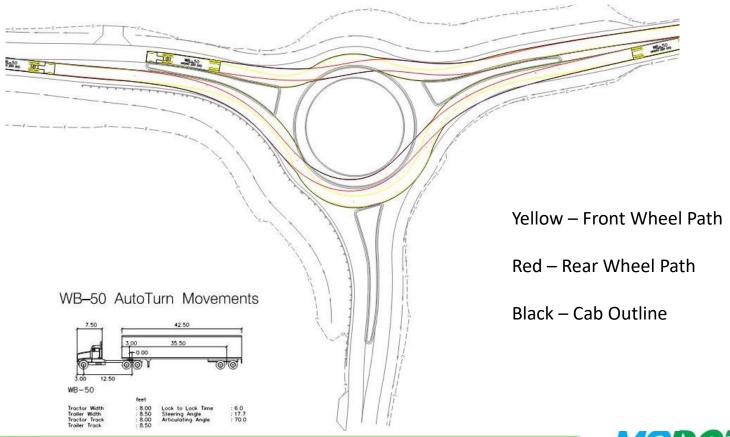

### **Roundabout Design**

- 1. Inscribed Diameter = 120 ft.
- Travel lane width 15 ft.
- Truck Apron Width 8 ft.
- Concrete Splitter Islands on all approaches
- **New Streetlighting**
- Existing tree clearing and new Landscaping
- 7. Re-grading existing roadside conveyance ditches
- 8. Construction of a new Stormwater Management Facility in SE corner
  - 1. Bio-swale