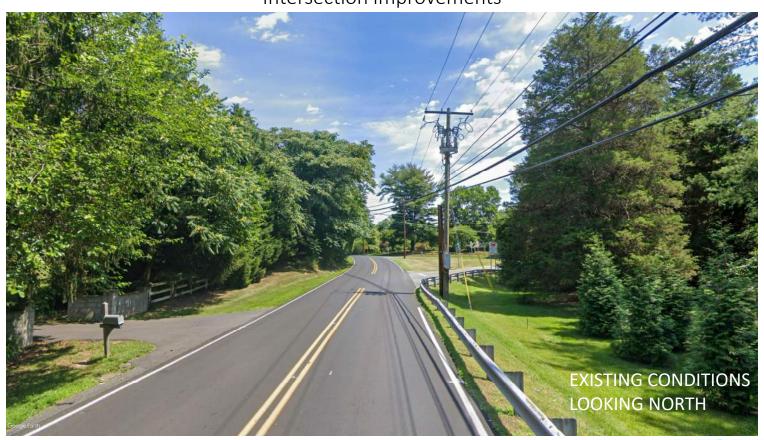

WB LT – Looking north along MD 112

Intersection Improvements

#### **Project Overview**

- 1. Geometric issues causing traffic safety concerns:
  - 1. Existing "Y" configuration
  - 2. Multiple Conflict Points
  - 3. Insufficient Sight Distance for WB Esworthy Road LT onto SB MD 112