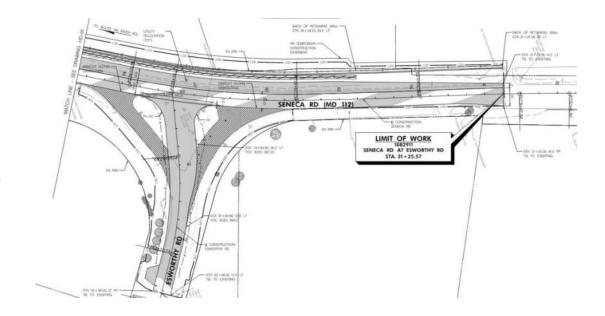

MD 112



WB LT – Looking north along MD 112



Intersection Improvements

#### **Existing Crash History Data**

- 1. 5-year review Nov. 2016 to Nov. 2020
- 2. 8 Total Crashes Reported
  - 5 Injury Crash
  - 3 Property Damage
- 3. Weather Conditions
  - 5 Clear Conditions
  - 1 Cloudy
  - 1 Raining
  - 1 Snow
- 4. Time of Day
  - 6 Daylight
  - 1 Dark (No Lights)
  - 1 Dawn

### Count of Collision Type



Intersection Improvements

#### **PROS**

- 1. Replaces existing "Y" intersection with traditional "T" intersection
- 2. Provides By-Pass lane for SB MD 112

#### **CONS**

- 1. Requires Right-of-Way on the west side of MD 112
- 2. Significant grading along the west side of MD 112 requires retaining wall up to 10 ft. high
- 3. Intersection Sight Distance does not meet AASHTO guidelines



"T" Intersection Design



Intersection Improvements

#### **Proposed Roundabout**

- 1. Reduces Speed at the intersection
- 2. Mitigates Intersection Sight Distance issues
- 3. Improves Traffic Safety by reducing total vehicle conflict points
- 4. Improves Traffic Operations by eliminating the unnecessary stops



Roundabout Concept Design



Intersection Improvements

### **Roundabout Design**

- 1. Inscribed Diameter = 120 ft.
- Travel lane width 15 ft.
- Truck Apron Width 8 ft.
- Concrete Splitter Islands on all approaches
- **New Streetlighting**
- Existing tree clearing and new Landscaping
- 7. Re-grading existing roadside conveyance ditches
- 8. Construction of a new Stormwater Management Facility in SE corner
  - 1. Bio-swale



**Current Design**