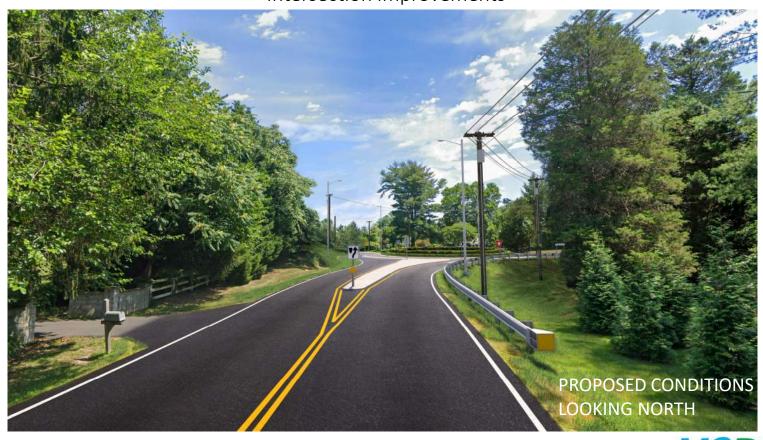

guidelines



"T" Intersection Design



Intersection Improvements

#### **Proposed Roundabout**

- 1. Reduces Speed at the intersection
- 2. Mitigates Intersection Sight Distance issues
- 3. Improves Traffic Safety by reducing total vehicle conflict points
- 4. Improves Traffic Operations by eliminating the unnecessary stops



Roundabout Concept Design



Intersection Improvements

### **Roundabout Design**

- 1. Inscribed Diameter = 120 ft.
- Travel lane width 15 ft.
- Truck Apron Width 8 ft.
- Concrete Splitter Islands on all approaches
- **New Streetlighting**
- Existing tree clearing and new Landscaping
- 7. Re-grading existing roadside conveyance ditches
- 8. Construction of a new Stormwater Management Facility in SE corner
  - 1. Bio-swale



**Current Design**