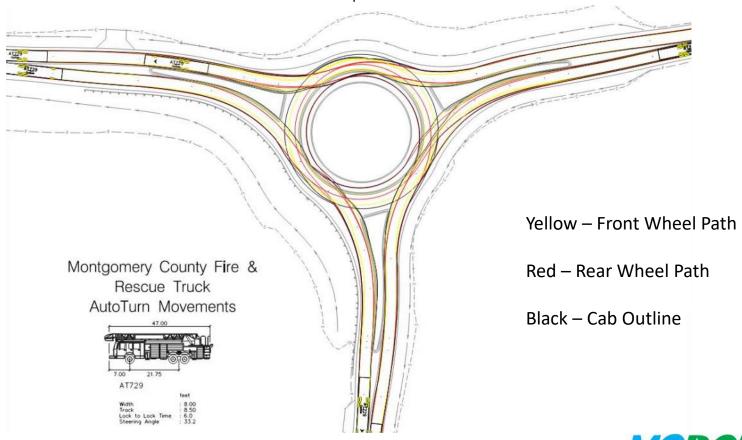

### **Roundabout Design**

- 1. Inscribed Diameter = 120 ft.
- Travel lane width 15 ft.
- Truck Apron Width 8 ft.
- Concrete Splitter Islands on all approaches
- **New Streetlighting**
- Existing tree clearing and new Landscaping
- 7. Re-grading existing roadside conveyance ditches
- 8. Construction of a new Stormwater Management Facility in SE corner
  - 1. Bio-swale