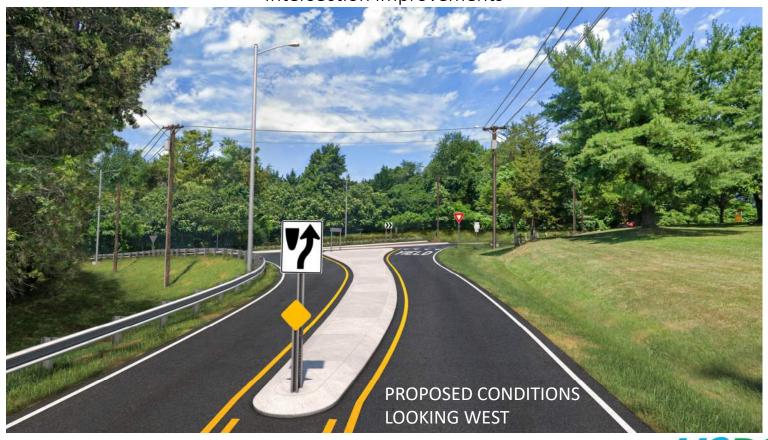

#### **Proposed Roundabout**

- 1. Reduces Speed at the intersection
- 2. Mitigates Intersection Sight Distance issues
- 3. Improves Traffic Safety by reducing total vehicle conflict points
- 4. Improves Traffic Operations by eliminating the unnecessary stops

### **Roundabout Design**

- 1. Inscribed Diameter = 120 ft.
- Travel lane width 15 ft.
- Truck Apron Width 8 ft.
- Concrete Splitter Islands on all approaches
- **New Streetlighting**
- Existing tree clearing and new Landscaping
- 7. Re-grading existing roadside conveyance ditches
- 8. Construction of a new Stormwater Management Facility in SE corner
  - 1. Bio-swale