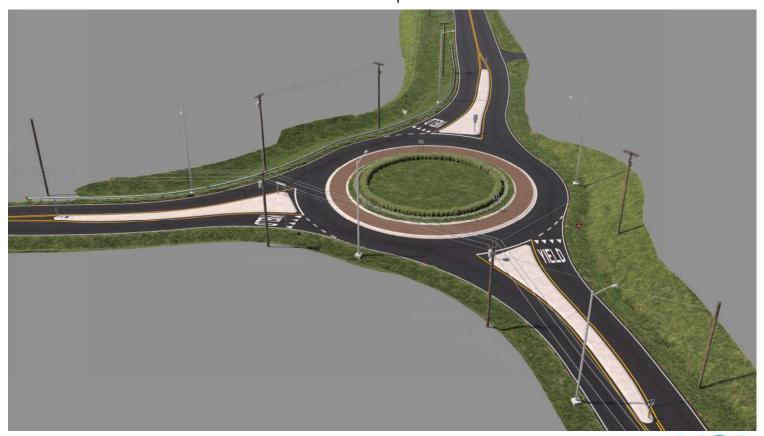

Roundabout Concept Design

Intersection Improvements

### **Roundabout Design**

- 1. Inscribed Diameter = 120 ft.
- Travel lane width 15 ft.
- Truck Apron Width 8 ft.
- Concrete Splitter Islands on all approaches
- **New Streetlighting**
- Existing tree clearing and new Landscaping
- 7. Re-grading existing roadside conveyance ditches
- 8. Construction of a new Stormwater Management Facility in SE corner
  - 1. Bio-swale