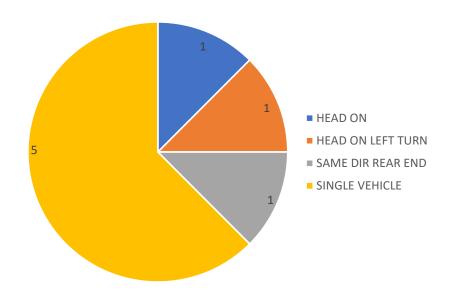

#### **Existing Crash History Data**

- 1. 5-year review Nov. 2016 to Nov. 2020
- 2. 8 Total Crashes Reported
  - 5 Injury Crash
  - 3 Property Damage
- 3. Weather Conditions
  - 5 Clear Conditions
  - 1 Cloudy
  - 1 Raining
  - 1 Snow
- 4. Time of Day
  - 6 Daylight
  - 1 Dark (No Lights)
  - 1 Dawn

### Count of Collision Type

Intersection Improvements