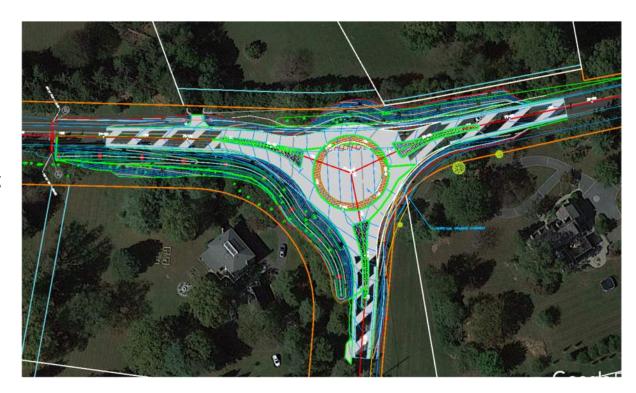

tion Sight Distance does not meet AASHTO guidelines



"T" Intersection Design



Intersection Improvements

#### **Proposed Roundabout**

- 1. Reduces Speed at the intersection
- 2. Mitigates Intersection Sight Distance issues
- 3. Improves Traffic Safety by reducing total vehicle conflict points
- 4. Improves Traffic Operations by eliminating the unnecessary stops



Roundabout Concept Design



Intersection Improvements

### **Roundabout Design**

- 1. Inscribed Diameter = 120 ft.
- Travel lane width 15 ft.
- Truck Apron Width 8 ft.
- Concrete Splitter Islands on all approaches
- **New Streetlighting**
- Existing tree clearing and new Landscaping
- 7. Re-grading existing roadside conveyance ditches
- 8. Construction of a new Stormwater Management Facility in SE corner
  - 1. Bio-swale



**Current Design**