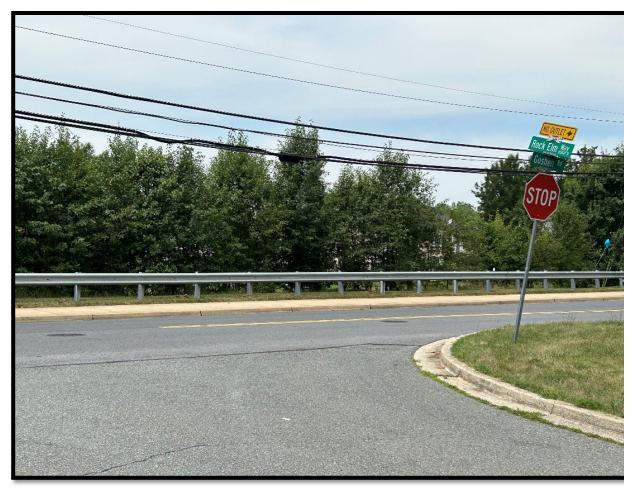

### Location and Site Description:

The crash occurred along Goshen Road approximately 75 feet north of the intersection of Goshen Road and Rock Elm Way. The posted speed limit along Goshen Road is 35 MPH. At the crash location, the roadway width is approximately 28 feet. This two-lane arterial roadway is divided by a double yellow centerline. Adequate sight distance is available on both approaches to the crash location. Guardrail with curb & gutter are provided along southbound Goshen Road, while the northbound roadway is open section.

# Site Pictures:

Image 1: Goshen Road and Rock Elm Way, near crash site

Image 2: Posted Speed Limit of Goshen Road approaching crash site

Image 3: GPS Coordinate of the crash location

**Crash Location** 

Image 4: Streetlight and pavement markings at the crash location