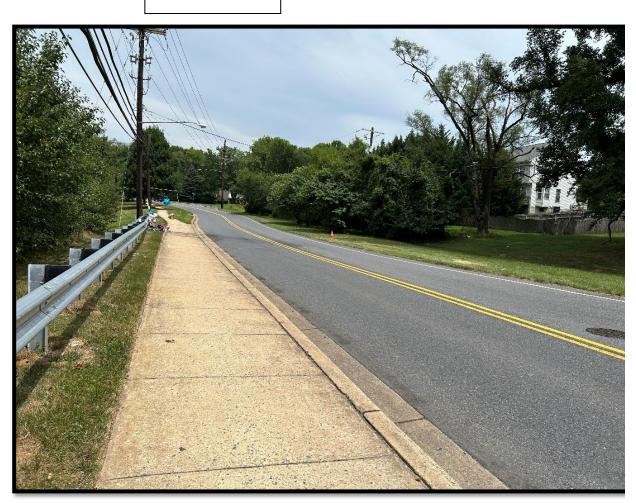

### **Observations:**

A field investigation was conducted on July 23, 2024, at the crash location. The pavement markings along Goshen Road were in good condition, and there were no reports of streetlight outages at the time of the crash. The roadway surface had no defects. No issues related to foliage were observed. The existing traffic signs were in good condition, visible, and placed correctly.

# Site Pictures:

Image 1: Goshen Road and Rock Elm Way, near crash site

Image 2: Posted Speed Limit of Goshen Road approaching crash site

Image 3: GPS Coordinate of the crash location

**Crash Location** 

Image 4: Streetlight and pavement markings at the crash location