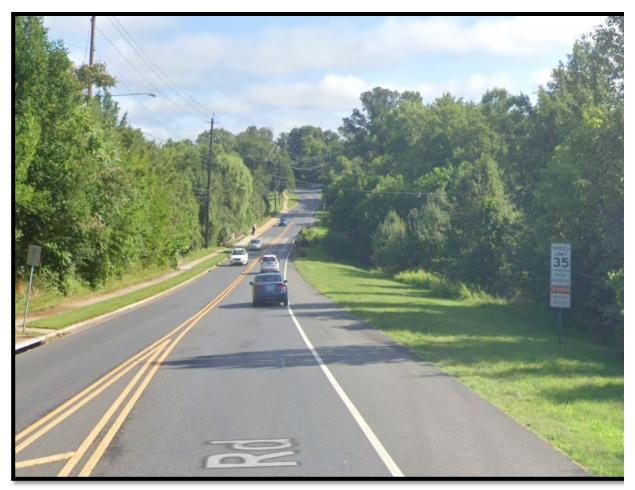

### Location and Site Description:

The crash occurred along Goshen Road approximately 75 feet north of the intersection of Goshen Road and Rock Elm Way. The posted speed limit along Goshen Road is 35 MPH. At the crash location, the roadway width is approximately 28 feet. This two-lane arterial roadway is divided by a double yellow centerline. Adequate sight distance is available on both approaches to the crash location. Guardrail with curb & gutter are provided along southbound Goshen Road, while the northbound roadway is open section.

# Site Pictures:

Image 1: Goshen Road and Rock Elm Way, near crash site

Image 2: Posted Speed Limit of Goshen Road approaching crash site

Image 3: GPS Coordinate of the crash location

**Crash Location** 

Image 4: Streetlight and pavement markings at the crash location