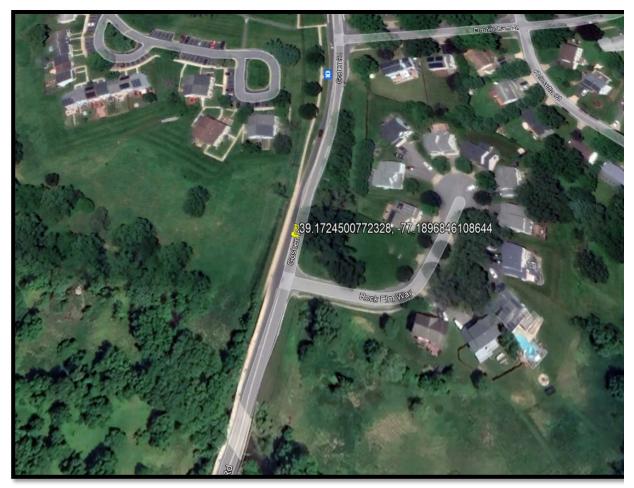

## Fatal Crash Review

Location: North of the intersection of Goshen Road and Rock Elm Way

Crash Date: Saturday, July 20, 2024 Crash Time: Approximately 2:16 AM Police District: District 6 Local case number: 240034226 Review Date: August 1, 2024

# Site Pictures:

Image 1: Goshen Road and Rock Elm Way, near crash site

Image 2: Posted Speed Limit of Goshen Road approaching crash site

Image 3: GPS Coordinate of the crash location

**Crash Location** 

Image 4: Streetlight and pavement markings at the crash location