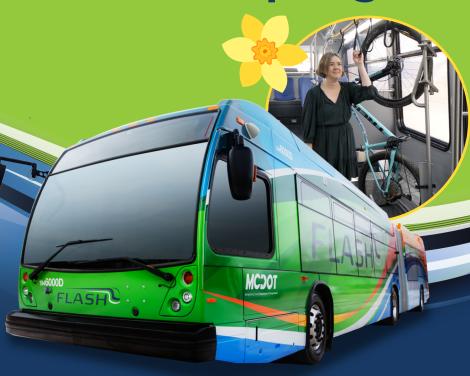

## FLASH

Take your bike on Flash this spring!

Whether you're getting to work, shopping or finding the best bike trail, Flash is a great way to get there on US 29.

SCAN ME

MCDOT

Montgomery County

Department of Transportation