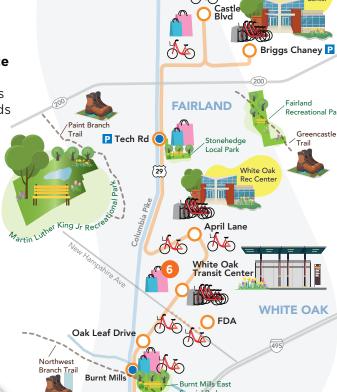

## FLASH SPRING GUIDE

Hop on Flash for spring fun and explore all the places you can go—it all starts in a Flash!

Did you know you can bring your bike on board?

Check out all the cool trails you can take your bike along US 29! Find more connecting trails at www.traillink.com

## Access to:

Burtonsville

Castle Blvd

**Briggs Chaney** 

Tech Rd

April Ln

White Oak Transit Center

Oak Leaf Dr

**FDA** 

Burnt Mills

Four Corners

Fenton St

Silver Spring Transit Center

## **KEY**

Flash Orange Route Every 15 minutes, 5:15-1 am Weekdays 5:30-1 am Weekends and Holidavs

Flash Blue Route Every 15 minutes. Weekdays only, 5:30-8:30 am and 3:30-7:30 pm

Four

Silver Spring Corners

**Shopping** 

Capital Bikeshare

**Station for Blue** & Orange Routes

Burtonsville P

**BURTONSVILLE** 

Four Corners

Indian Spring

SILVER SPRING