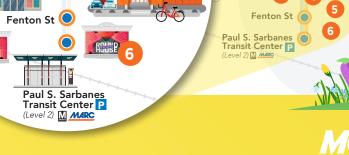

## Access to:

Burtonsville

Castle Blvd

**Briggs Chaney** 

Tech Rd

April Ln

White Oak Transit Center

Oak Leaf Dr

**FDA** 

Burnt Mills

Four Corners

Fenton St

Silver Spring Transit Center

## **KEY**

Flash Orange Route Every 15 minutes, 5:15-1 am Weekdays 5:30-1 am Weekends and Holidavs

Flash Blue Route Every 15 minutes. Weekdays only, 5:30-8:30 am and 3:30-7:30 pm

Four

Silver Spring Corners

**Shopping** 

Capital Bikeshare

**Station for Blue** & Orange Routes

Burtonsville P

**BURTONSVILLE** 

Four Corners

Indian Spring

SILVER SPRING