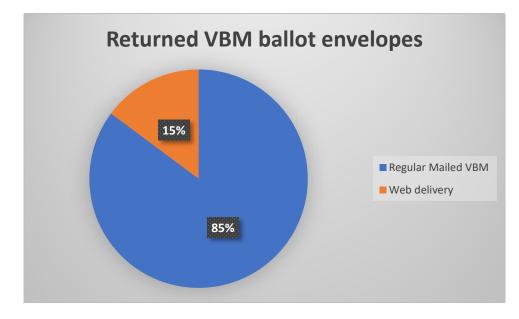

| Returned VBM ballot envelopes |      |
|-------------------------------|------|
| Regular Mailed VBM            | 5886 |
| Web delivery                  | 1023 |
|                               | 6909 |