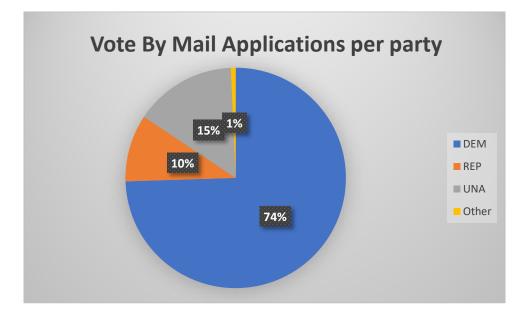

| VBM Applications per party: |        |
|-----------------------------|--------|
| DEM                         | 92455  |
| REP                         | 12239  |
| UNA                         | 18538  |
| Other                       | 872    |
|                             | 124104 |