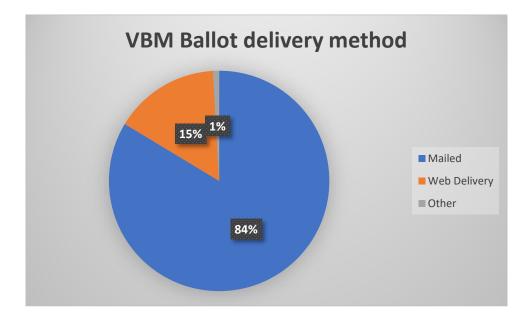

| VBM Ballot delivery method: |        |
|-----------------------------|--------|
| Mailed                      | 103805 |
| Web Delivery                | 19183  |
| Other                       | 1116   |
|                             | 124104 |