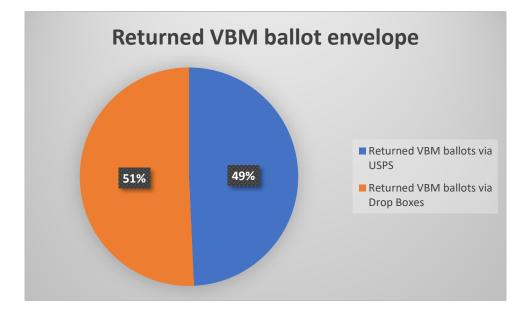

| Returned VBM ballot envelopes - mode of return |      |  |
|------------------------------------------------|------|--|
| Returned VBM ballots via USPS                  | 3404 |  |
| Returned VBM ballots via Drop Boxes            | 3505 |  |
|                                                | 6909 |  |