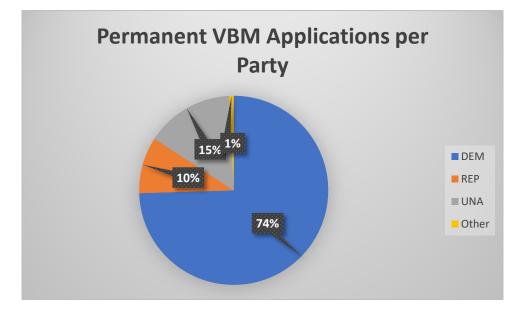

| Permanent VBM Applications per Party: |       |
|---------------------------------------|-------|
| DEM                                   | 58298 |
| REP                                   | 7572  |
| UNA                                   | 11792 |
| Other                                 | 570   |
|                                       | 78232 |