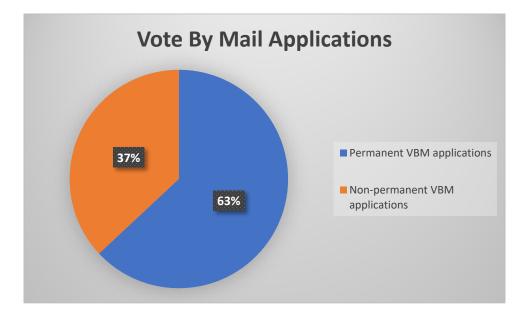

## October 12, 2022 Vote By Mail Applications TOTAL: 124,104

| Breakdown non/permanent:       |        |
|--------------------------------|--------|
| Permanent VBM applications     | 78232  |
| Non-permanent VBM applications | 45872  |
|                                | 124104 |