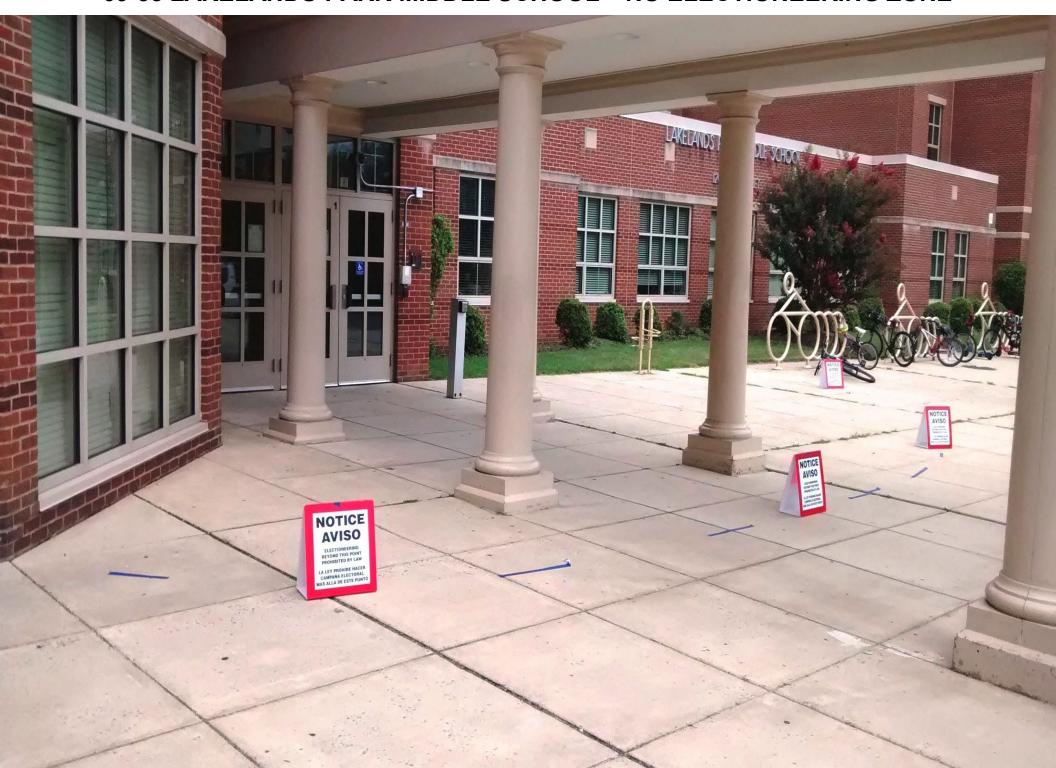

## 09-22 STRAWBERRY KNOLL ELEMENTARY SCHOOL - NO ELECTIONEERING ZONE



09-24 ST. ROSE OF LIMA PARISH - NO ELECTIONEERING ZONE



09-25 DR. SALLY K. RIDE ELEMENTARY SCHOOL - NO ELECTIONEERING ZONE



09-26 CLOPPER MILL ELEMENTARY SCHOOL - NO ELECTIONEERING ZONE



## 09-27 RACHEL CARSON ELEMENTARY SCHOOL - NO ELECTIONEERING ZONE



# Please see Asbury Security to set up electioneering zone indoors

## 09-29 ROBERTO CLEMENTE MIDDLE SCHOOL – NO ELECTIONEERING ZONE



09-30 CAPT. JAMES E. DALY, JR. ES – NO ELECTIONEERING ZONE



#### 09-31 ROSEMONT ELEMENTARY SCHOOL - NO ELECTIONEERING ZONE



## 09-33/09-44 SUMMIT HALL ELEMENTARY SCHOOL - NO ELECTIONEERING ZONE



## 09-34 NEELSVILLE MIDDLE SCHOOL – NO ELECTIONEERING ZONE



## 09-35 LAKELANDS PARK MIDDLE SCHOOL - NO ELECTIONEERING ZONE



## 09-36 SHADY GROVE MIDDLE SCHOOL - NO ELECTIONEERING ZONE



09-37/09-39/09-47 FLOWER HILL ELEMENTARY SCHOOL – NO ELECTIONEERING ZONE



## 09-38/09-32/09-45 WASHINGTON GROVE TOWN HALL - NO ELECTIONEERING ZONE



## 09-40 IZAAK WALTON LEAGUE OF AMERICA - NO ELECTIONEERING ZONE



## 09-41 GERMANTOWN ELEMENTARY SCHOOL - NO ELECTIONEERING ZONE