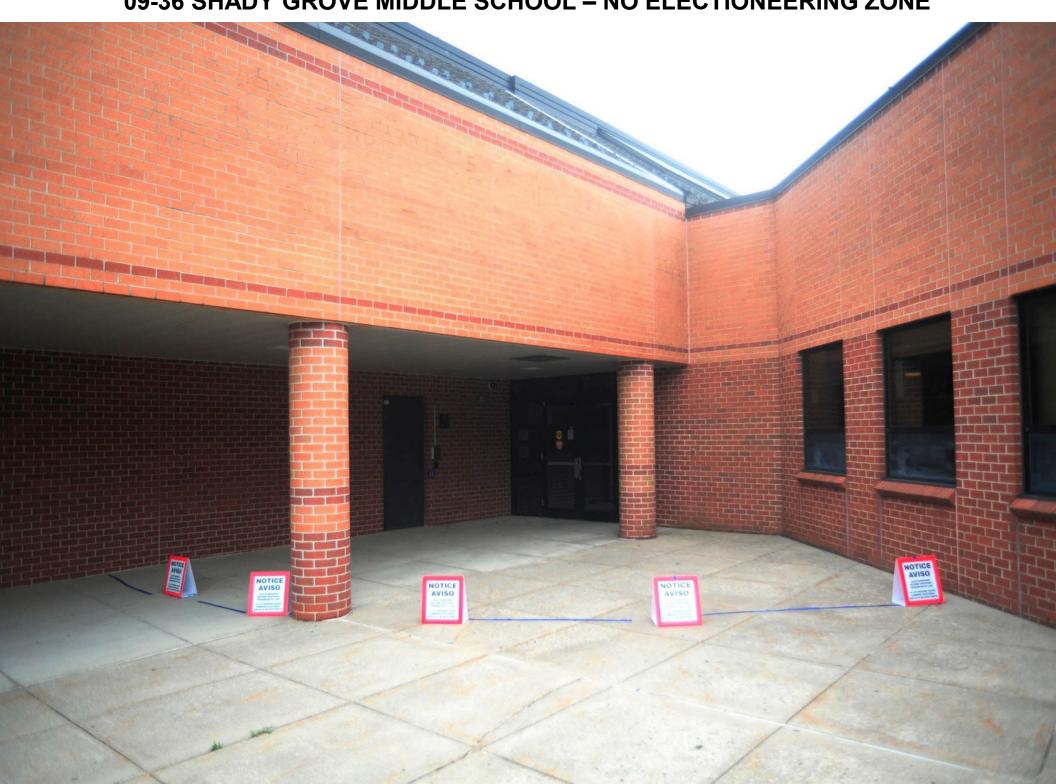

## 09-36 SHADY GROVE MIDDLE SCHOOL - NO ELECTIONEERING ZONE

09-37/09-39/09-47 FLOWER HILL ELEMENTARY SCHOOL – NO ELECTIONEERING ZONE