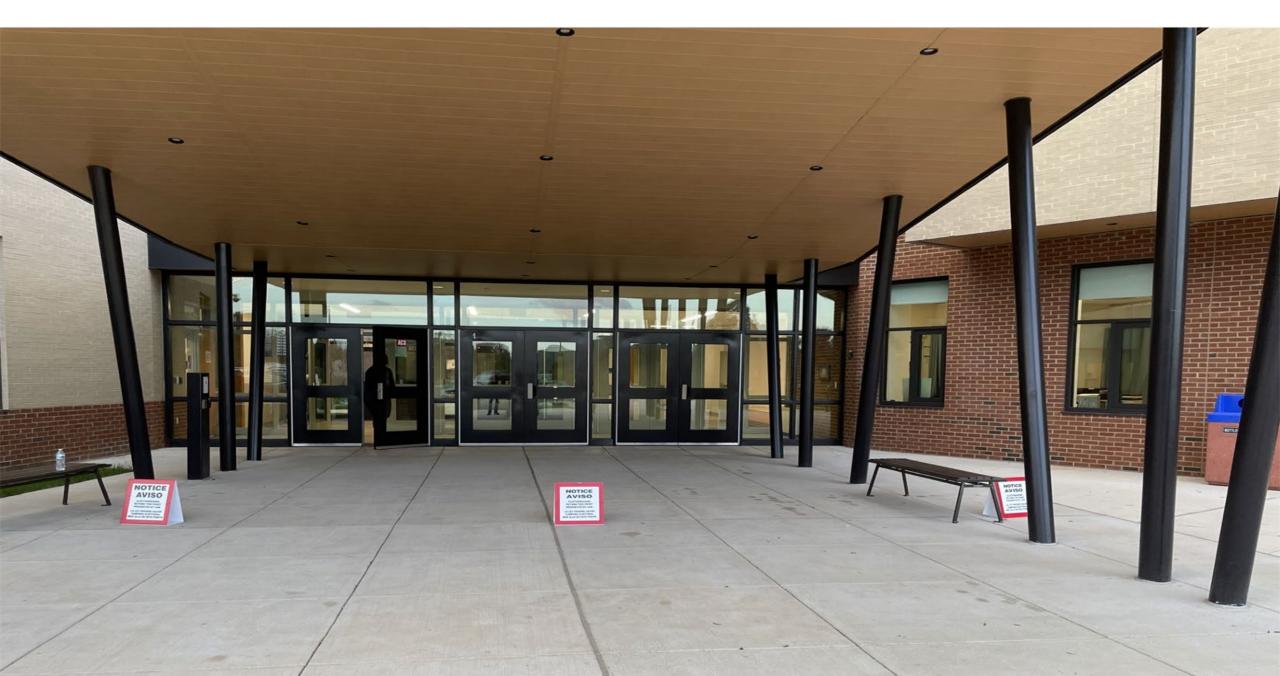

G ZONE



09-21 FOREST OAK MIDDLE SCHOOL - NO ELECTIONEERING ZONE



## 09-22 STRAWBERRY KNOLL ELEMENTARY SCHOOL - NO ELECTIONEERING ZONE



09-24 ST. ROSE OF LIMA PARISH - NO ELECTIONEERING ZONE



09-25 DR. SALLY K. RIDE ELEMENTARY SCHOOL - NO ELECTIONEERING ZONE



09-26 CLOPPER MILL ELEMENTARY SCHOOL - NO ELECTIONEERING ZONE



## 09-27 RACHEL CARSON ELEMENTARY SCHOOL - NO ELECTIONEERING ZONE



# Please see Asbury Security to set up electioneering zone indoors

## 09-29 ROBERTO CLEMENTE MIDDLE SCHOOL – NO ELECTIONEERING ZONE



09-30 CAPT. JAMES E. DALY, JR. ES – NO ELECTIONEERING ZONE



#### 09-31 ROSEMONT ELEMENTARY SCHOOL - NO ELECTIONEERING ZONE



## 09-33/09-44 SUMMIT HALL ELEMENTARY SCHOOL - NO ELECTIONEERING ZONE



## 09-34 NEELSVILLE MIDDLE SCHOOL – NO ELECTIONEERING ZONE



## 09-35 LAKELANDS PARK MIDDLE SCHOOL - NO ELECTIONEERING ZONE



## 09-36 SHADY GROVE MIDDLE SCHOOL - NO ELECTIONEERING ZONE



09-37/09-39/09-47 FLOWER HILL ELEMENTARY SCHOOL – NO ELECTIONEERING ZONE



## 09-38/09-32/09-45 WASHINGTON GROVE TOWN HALL - NO ELECTIONEERING ZONE



## 09-40 IZAAK WALTON LEAGUE OF AMERICA - NO ELECTIONEERING ZONE



## 09-41 GERMANTOWN ELEMENTARY SCHOOL - NO ELECTIONEERING ZONE