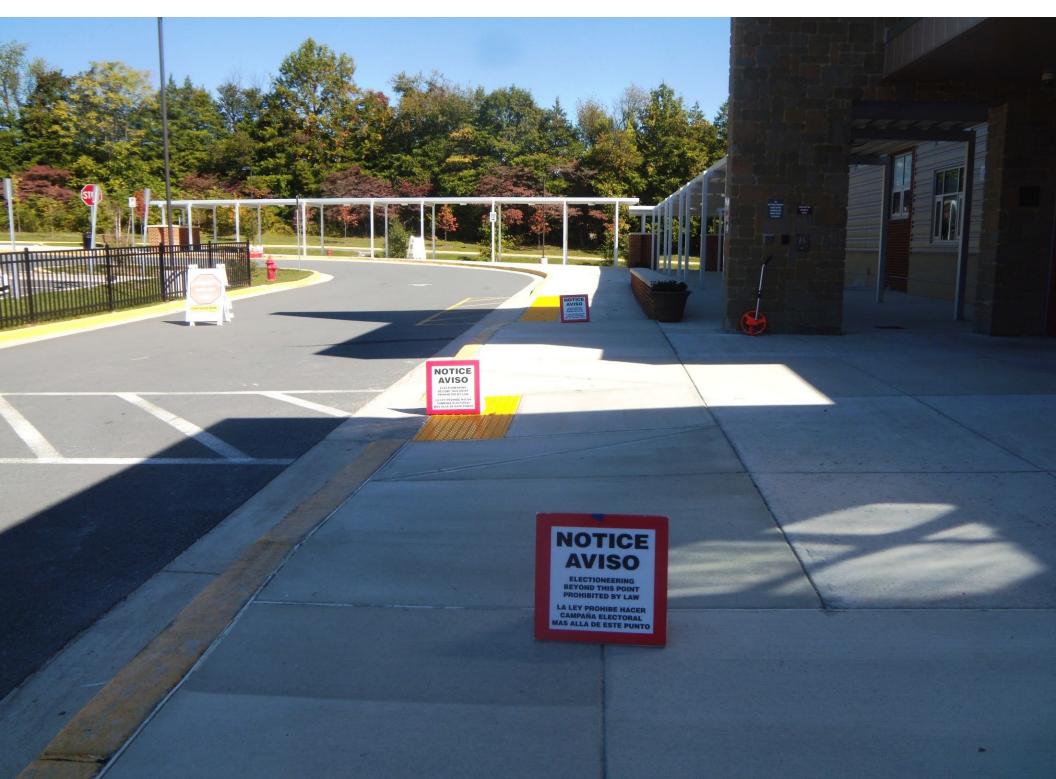

10-01 POTOMAC UNITED METHODIST CHURCH - NO ELECTIONEERING ZONE



## 10-01 POTOMAC UNITED METHODIST CHURCH - NO ELECTIONEERING ZONE



# 10-02 POTOMAC ELEMENTARY SCHOOL - NO ELECTIONEERING ZONE



# 10-02 POTOMAC ELEMENTARY SCHOOL - NO ELECTIONEERING ZONE



# 10-02 POTOMAC ELEMENTARY SCHOOL - NO ELECTIONEERING ZONE



# 10-03 SEVEN LOCKS ELEMENTARY SCHOOL - NO ELECTIONEERING ZONE



### 10-04 CABIN JOHN MIDDLE SCHOOL - NO ELECTIONEERING ZONE



## 10-05 HERBERT HOOVER MIDDLE SCHOOL - NO ELECTIONEERING ZONE



## 10-06 WAYSIDE ELEMENTARY SCHOOL - NO ELECTIONEERING ZONE



# 10-07 CARDEROCK SPRINGS ELEMENTARY SCHOOL - NO ELECTIONEERING ZONE



# 10-09 OUR LADY OF MERCY SCHOOL - NO ELECTIONEERING ZONE



## 10-10 RIVER FALLS SWIM CLUB - NO ELECTIONEERING ZONE



#### 10-11 PAULINE BETZ ADDIE TENNIS CENTER – NO ELECTIONEERING ZONE



10-12 BELLS MILL ELEMENTARY SCHOOL - NO ELECTIONEERING ZONE



### 10-13 POTOMAC COMMUNITY RECREATION CENTER - NO ELECTIONEERING ZONE