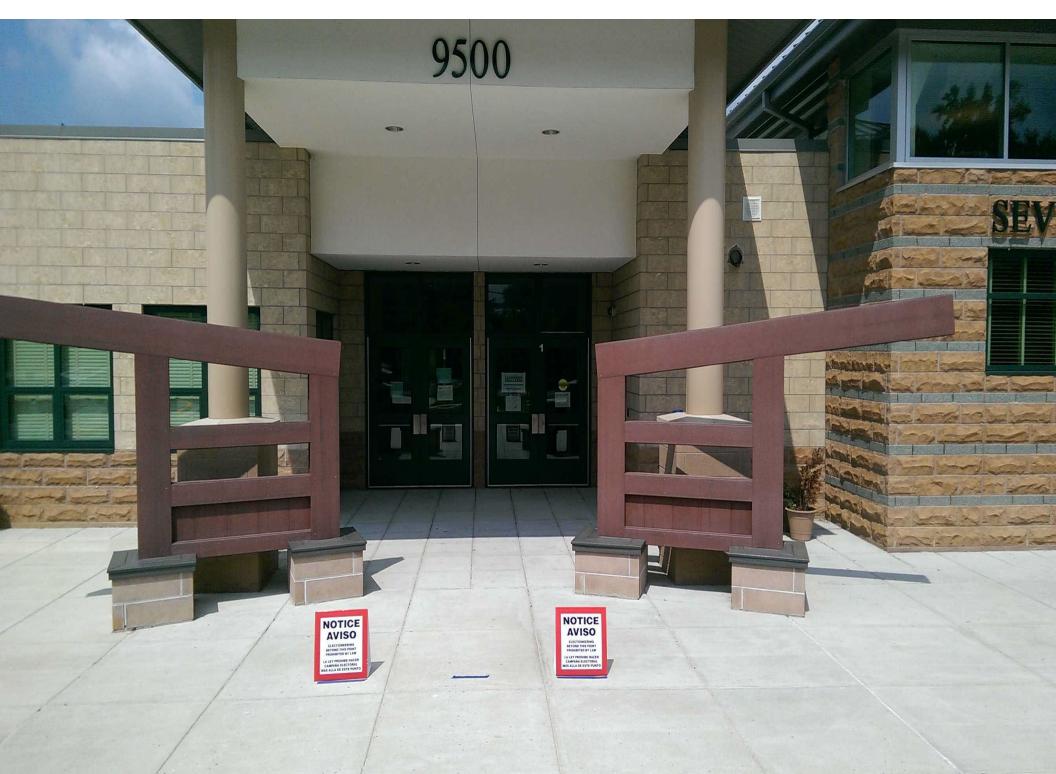

10-01 POTOMAC UNITED METHODIST CHURCH - NO ELECTIONEERING ZONE



## 10-01 POTOMAC UNITED METHODIST CHURCH - NO ELECTIONEERING ZONE



# 10-02 POTOMAC ELEMENTARY SCHOOL - NO ELECTIONEERING ZONE



# 10-02 POTOMAC ELEMENTARY SCHOOL - NO ELECTIONEERING ZONE



# 10-02 POTOMAC ELEMENTARY SCHOOL - NO ELECTIONEERING ZONE



# 10-03 SEVEN LOCKS ELEMENTARY SCHOOL - NO ELECTIONEERING ZONE



### 10-04 CABIN JOHN MIDDLE SCHOOL - NO ELECTIONEERING ZONE



## 10-05 HERBERT HOOVER MIDDLE SCHOOL - NO ELECTIONEERING ZONE



## 10-06 WAYSIDE ELEMENTARY SCHOOL - NO ELECTIONEERING ZONE



# 10-07 CARDEROCK SPRINGS ELEMENTARY SCHOOL - NO ELECTIONEERING ZONE



# 10-09 OUR LADY OF MERCY SCHOOL - NO ELECTIONEERING ZONE



## 10-10 RIVER FALLS SWIM CLUB - NO ELECTIONEERING ZONE



#### 10-11 PAULINE BETZ ADDIE TENNIS CENTER – NO ELECTIONEERING ZONE



10-12 BELLS MILL ELEMENTARY SCHOOL - NO ELECTIONEERING ZONE



### 10-13 POTOMAC COMMUNITY RECREATION CENTER - NO ELECTIONEERING ZONE