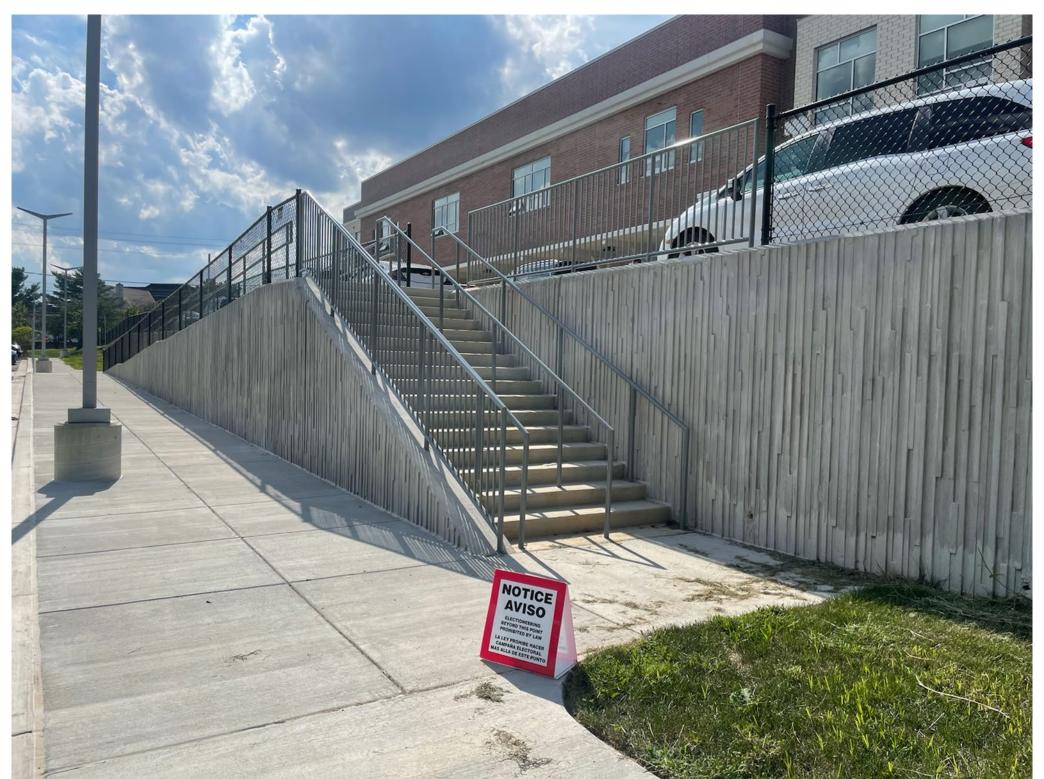

10-01 POTOMAC UNITED METHODIST CHURCH - NO ELECTIONEERING ZONE



## 10-01 POTOMAC UNITED METHODIST CHURCH - NO ELECTIONEERING ZONE



# 10-02 POTOMAC ELEMENTARY SCHOOL - NO ELECTIONEERING ZONE



# 10-02 POTOMAC ELEMENTARY SCHOOL - NO ELECTIONEERING ZONE



# 10-02 POTOMAC ELEMENTARY SCHOOL - NO ELECTIONEERING ZONE



# 10-03 SEVEN LOCKS ELEMENTARY SCHOOL - NO ELECTIONEERING ZONE



### 10-04 CABIN JOHN MIDDLE SCHOOL - NO ELECTIONEERING ZONE



## 10-05 HERBERT HOOVER MIDDLE SCHOOL - NO ELECTIONEERING ZONE



## 10-06 WAYSIDE ELEMENTARY SCHOOL - NO ELECTIONEERING ZONE



# 10-07 CARDEROCK SPRINGS ELEMENTARY SCHOOL - NO ELECTIONEERING ZONE



# 10-09 OUR LADY OF MERCY SCHOOL - NO ELECTIONEERING ZONE



## 10-10 RIVER FALLS SWIM CLUB - NO ELECTIONEERING ZONE



#### 10-11 PAULINE BETZ ADDIE TENNIS CENTER – NO ELECTIONEERING ZONE



10-12 BELLS MILL ELEMENTARY SCHOOL - NO ELECTIONEERING ZONE



### 10-13 POTOMAC COMMUNITY RECREATION CENTER - NO ELECTIONEERING ZONE