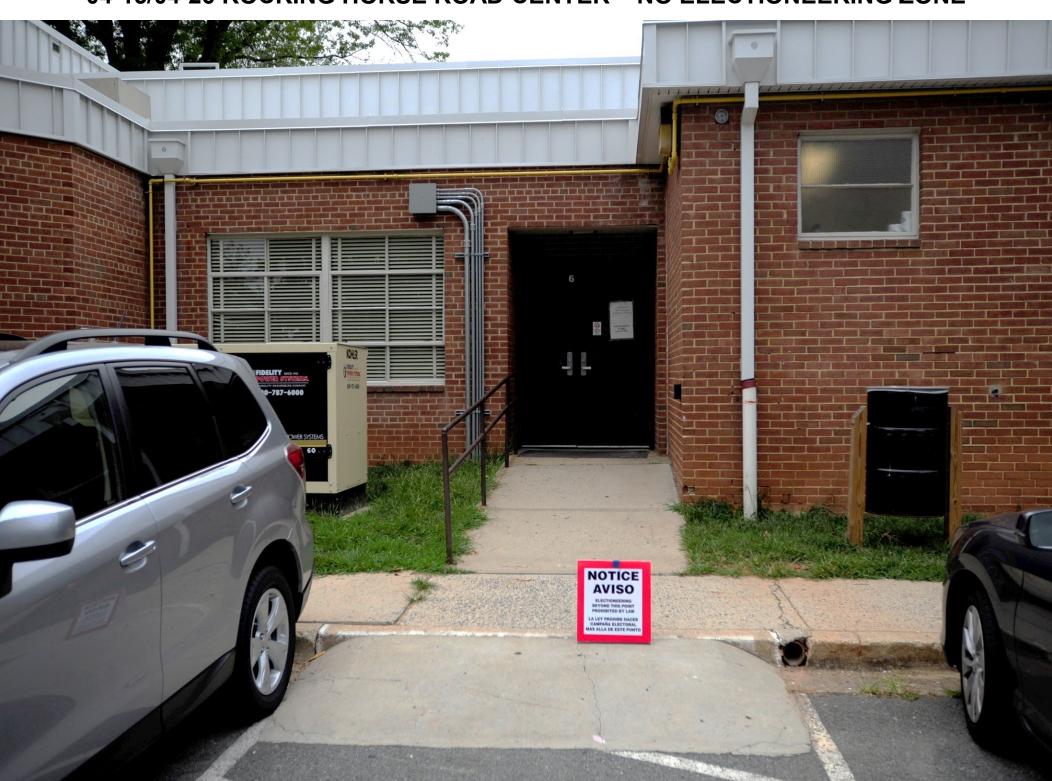

### 04-15/04-26 ROCKING HORSE ROAD CENTER - NO ELECTIONEERING ZONE

04-16 THOMAS S. WOOTTON HIGH SCHOOL – NO ELECTIONEERING ZONE