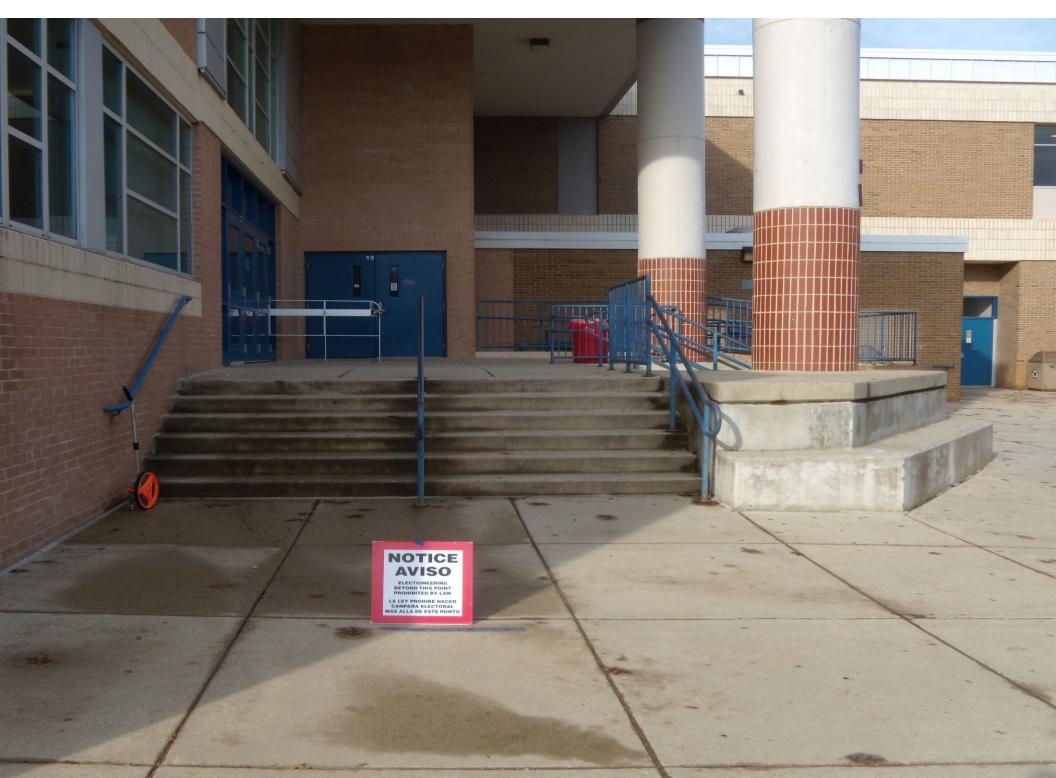

#### 04-18 TILDEN MIDDLE SCHOOL - NO ELECTIONEERING ZONE

04-19/04-34 CANDLEWOOD ELEMENTARY SCHOOL - NO ELECTIONEERING ZONE

04-20 ROBERT FROST MIDDLE SCHOOL - NO ELECTIONEERING ZONE