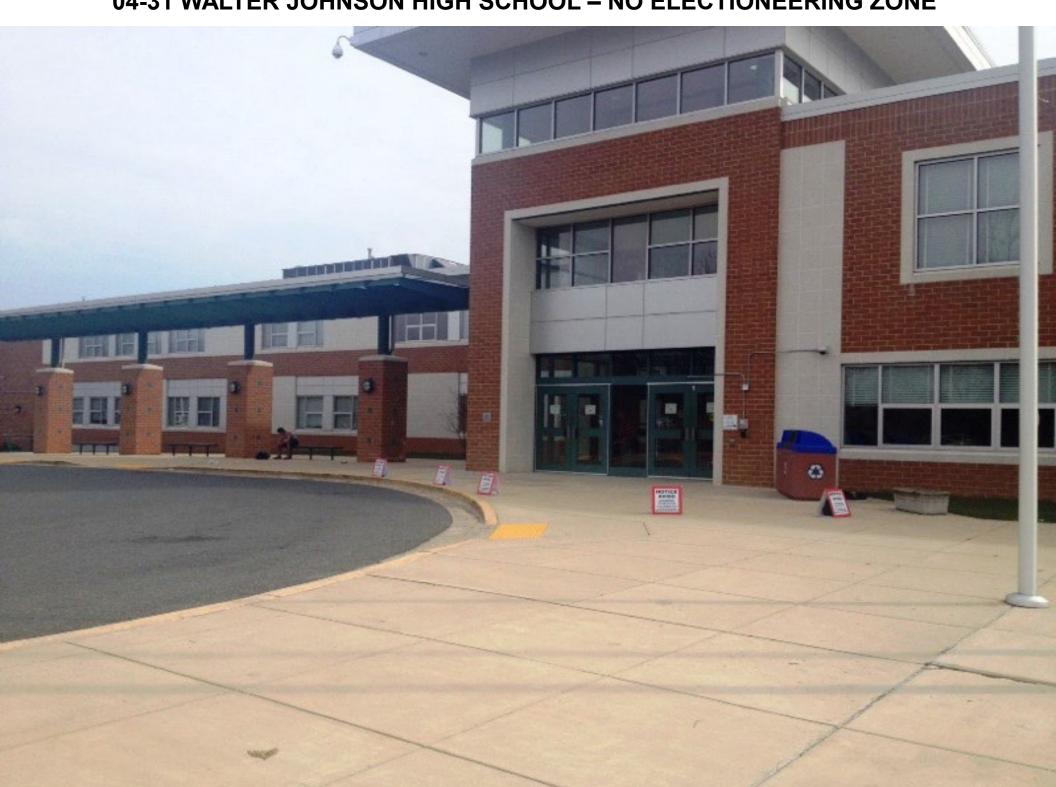

# 04-28 BENDER JEWISH COMMUNITY CENTER – NO ELECTIONEERING ZONE

04-30 ST. ELIZABETH CATHOLIC SCHOOL - NO ELECTIONEERING ZONE

04-31 WALTER JOHNSON HIGH SCHOOL - NO ELECTIONEERING ZONE

04-31 WALTER JOHNSON HIGH SCHOOL - NO ELECTIONEERING ZONE