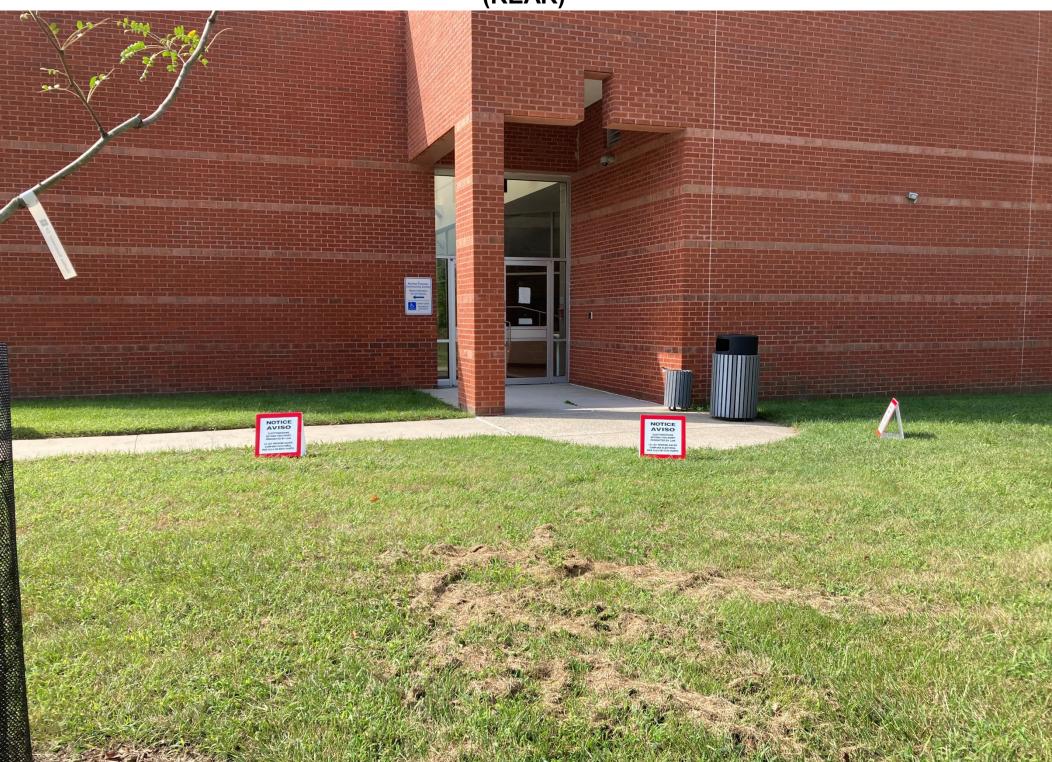

## 05-23 MARILYN J. PRAISNER COMMUNITY REC CENTER –NO ELECTIONEERING ZONE (REAR)