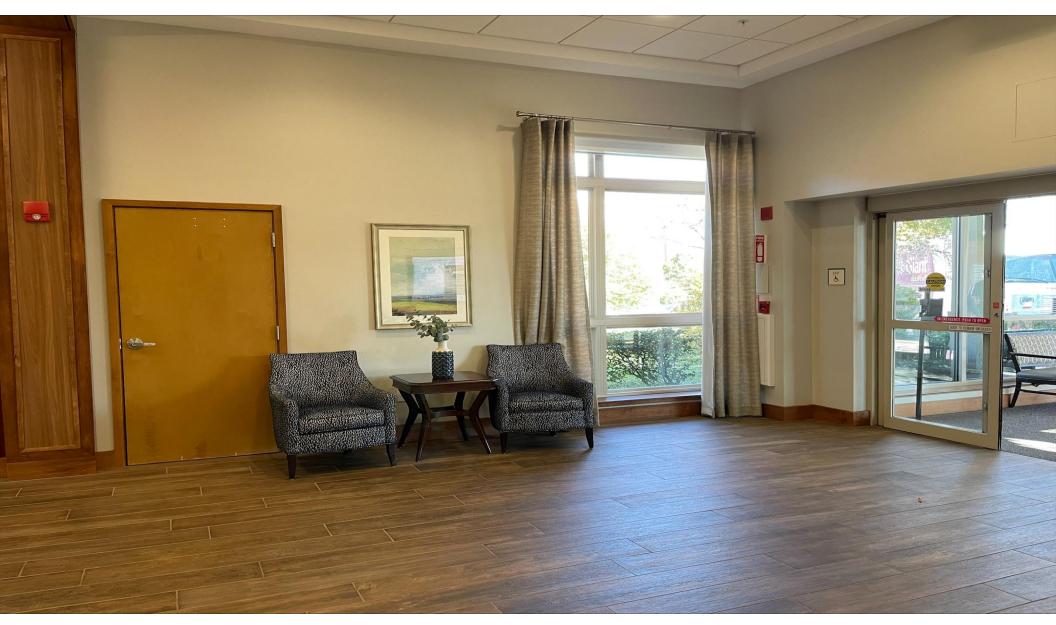

#### 05-04 RIDERWOOD VILLAGE – NO ELECTIONEERING ZONE

RIDERWOOD VILLAGE MANAGEMENT HAS GRANTED PERMISSION FOR CAMPAIGNERS TO UTILIZE THE TABLES IN THIS AREA. CAMPAIGNING IS ALSO AVAILABLE OUTSIDE. YOU MAY CALL THE BOARD OF ELECTIONS FOR CLARIFICATION.

#### **05-04 RIDERWOOD VILLAGE – NO ELECTIONEERING ZONE**

RIDERWOOD VILLAGE MANAGEMENT HAS GRANTED PERMISSION FOR CAMPAIGNERS TO UTILIZE THIS AREA IN THE LOBBY ENTRANCE. CAMPAIGNING IS ALSO AVAILABLE OUTSIDE. YOU MAY CALL THE BOARD OF ELECTIONS FOR CLARIFICATION.