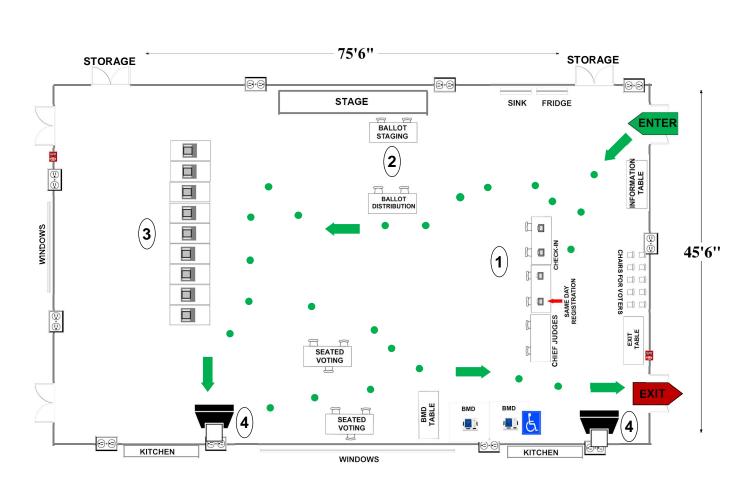

### **10-10 River Falls Swim Club**

7915 Horseshoe Ln Potomac, MD 20854

# **ROOM**

#### RECOMMENDED ROOM LAYOUT

**SOCIAL** 

**Voting Booths Seated Voting Poll Books BMDs Scanners** 

**Scanner Judge stands** 2 - 3 feet from scanner