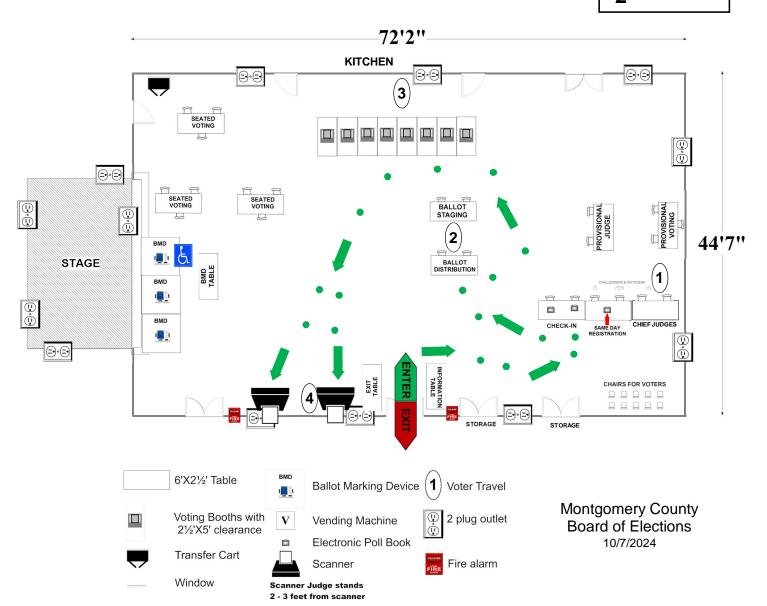

#### **10-05 Herbert Hoover Middle School**

8810 Postoak Road Potomac, MD 20854

RECOMMENDED ROOM LAYOUT

#### **CAFETERIA**

## 8 Voting Booths

- **9** Seated Voting
- 3 Poll Books
- 2 BMDs
- 2 Scanners