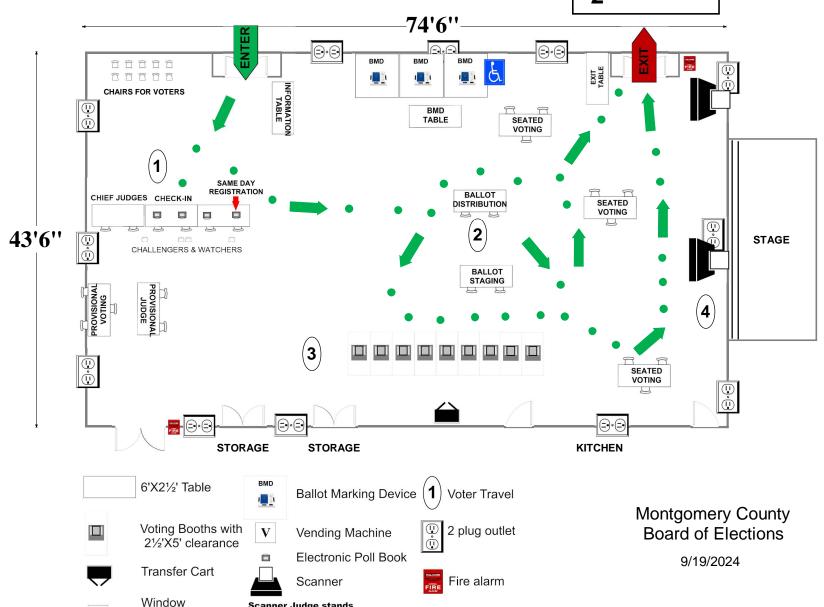

### **10-10 River Falls Swim Club**

7915 Horseshoe Ln Potomac, MD 20854

# **ROOM**

#### RECOMMENDED ROOM LAYOUT

**SOCIAL** 

**Voting Booths Seated Voting Poll Books BMDs Scanners** 

**Scanner Judge stands** 2 - 3 feet from scanner