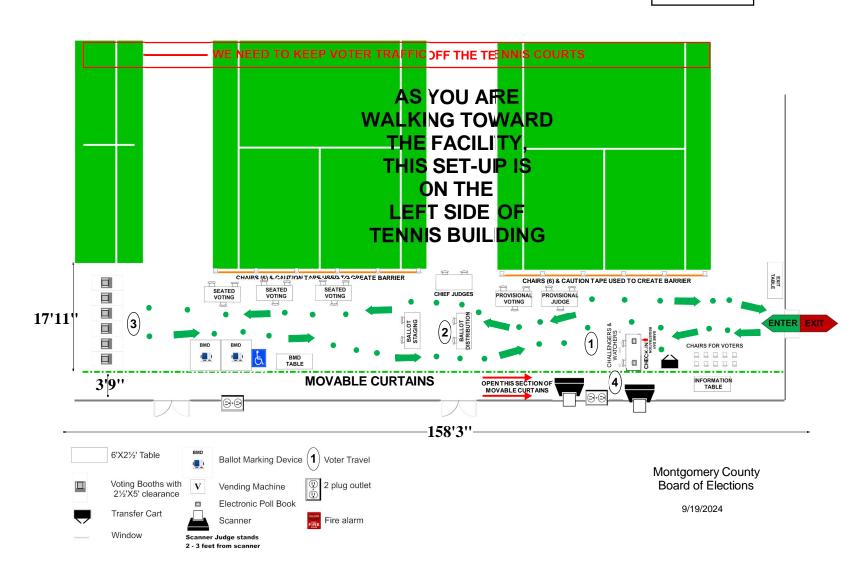

#### 10-11 Pauline Betz Addie Tennis Center

7801 Democracy Blvd Bethesda, MD 20817

**RECOMMENDED ROOM LAYOUT** 

#### **TENNIS COURTS**

6 Voting Booths

9 Seated Voting

2 Poll Books

2 BMDs

2 Scanners