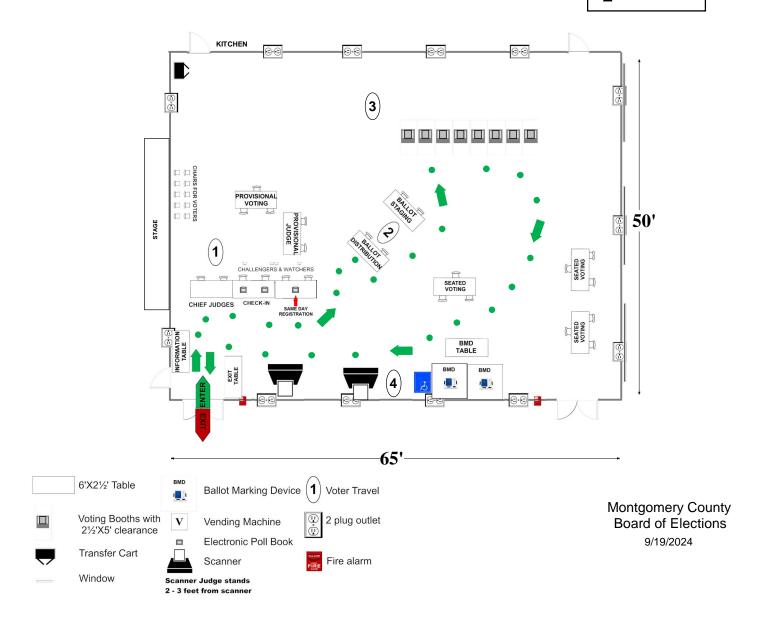

### 10-07 Carderock Springs Elementary School

7401 Persimmon Tree Ln Bethesda, MD 20817

**RECOMMENDED ROOM LAYOUT** 

ALL-PURPOSE ROOM

#### **9** Voting Booths

- 9 Seated Voting
- 4 Poll Books
- 2 BMDs
- 2 Scanners