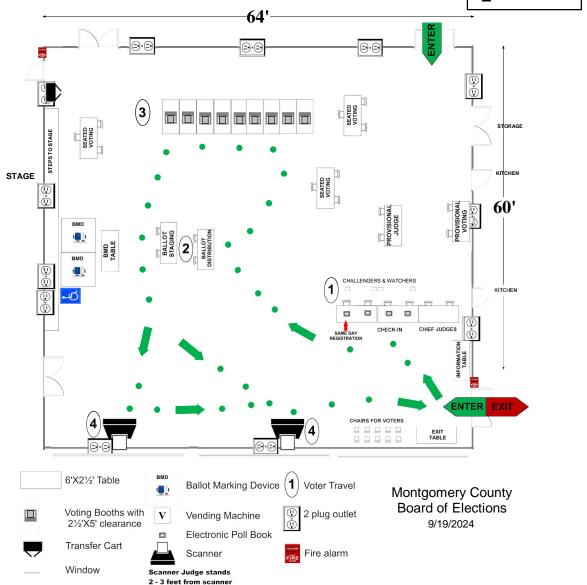

## **10-12 Bells Mill Elementary School**

8225 Bells Mill Rd Potomac, MD 20854

**RECOMMENDED ROOM PLAN** 

## ALL-PURPOSE ROOM

- **9** Voting Booths
- **9** Seated Voting
- 4 Poll Books
- 3 BMDs
- **2** Scanners

Scanner Judge stands 2 - 3 feet from scanner