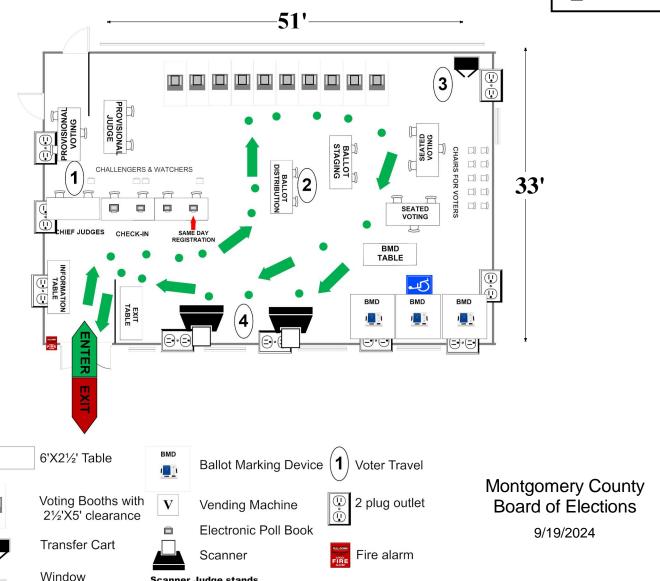

## **10-12 Bells Mill Elementary School**

8225 Bells Mill Rd Potomac, MD 20854

**RECOMMENDED ROOM PLAN** 

## ALL-PURPOSE ROOM

- **9** Voting Booths
- **9** Seated Voting
- 4 Poll Books
- 3 BMDs
- **2** Scanners

Scanner Judge stands 2 - 3 feet from scanner