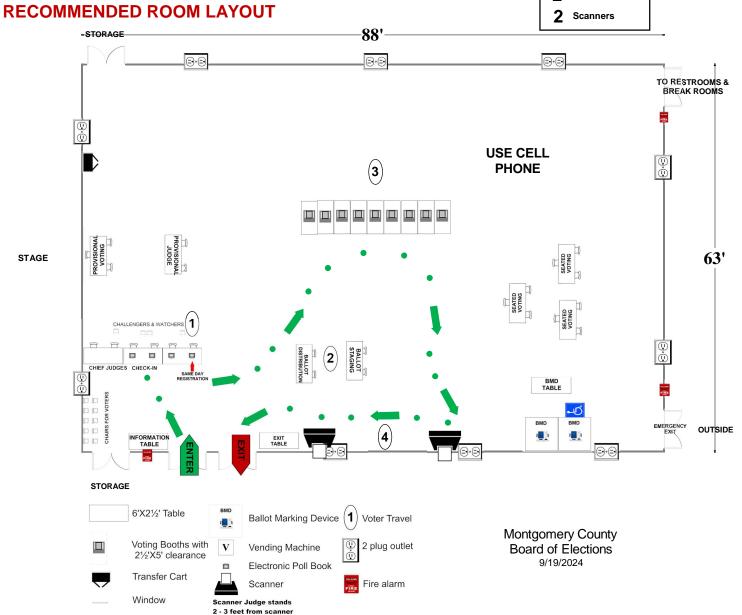

#### **10-05 Herbert Hoover Middle School**

8810 Postoak Road Potomac, MD 20854

RECOMMENDED ROOM LAYOUT

#### **CAFETERIA**

## 8 Voting Booths

- **9** Seated Voting
- 3 Poll Books
- 2 BMDs
- 2 Scanners