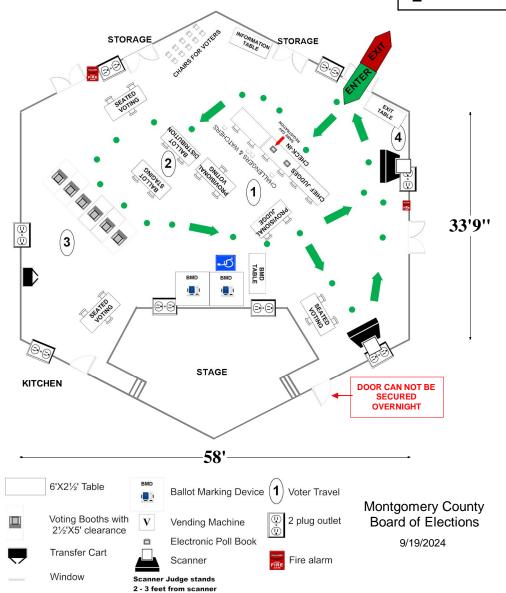

### **10-10 River Falls Swim Club**

7915 Horseshoe Ln Potomac, MD 20854

# **ROOM**

#### RECOMMENDED ROOM LAYOUT

**SOCIAL** 

**Voting Booths Seated Voting Poll Books BMDs Scanners** 

**Scanner Judge stands** 2 - 3 feet from scanner