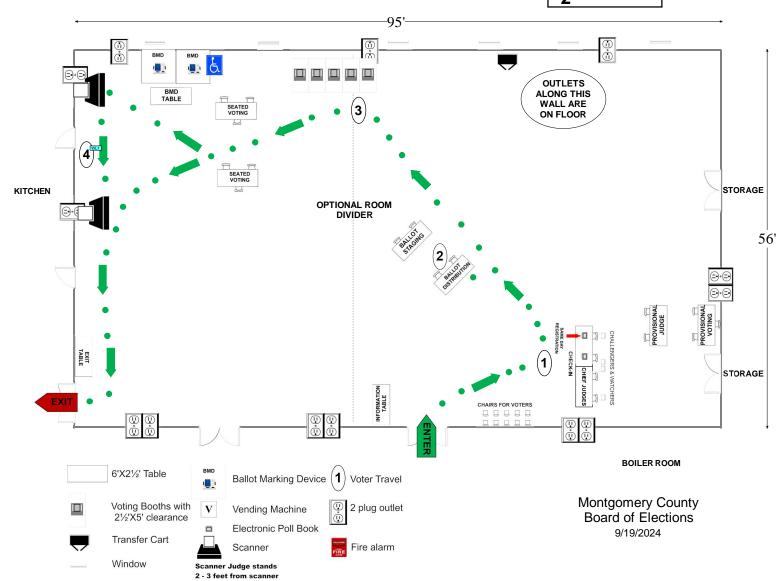

#### **10-01 Potomac Methodist Parish Center**

9908 S. Glen Rd Potomac, MD 20854

**RECOMMENDED ROOM LAYOUT** 

#### **GYM**

- 5 Voting Booths
- 6 Seated Voting
- 2 Poll Books
- 9 BMDs
- 9 Scanners