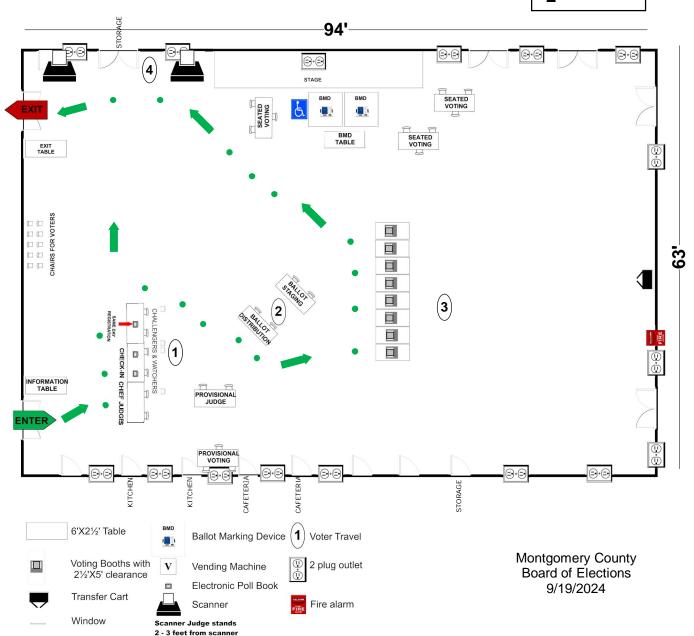

#### 10-06 Wayside Elementary School 10011 Glen Road Potomac MD 20854

#### **RECOMMENDED ROOM LAYOUT**

## ALL-PURPOSE ROOM

- **8** Voting Booths
- 9 Seated Voting
- 3 Poll Books
- 2 BMDs
- 2 Scanners