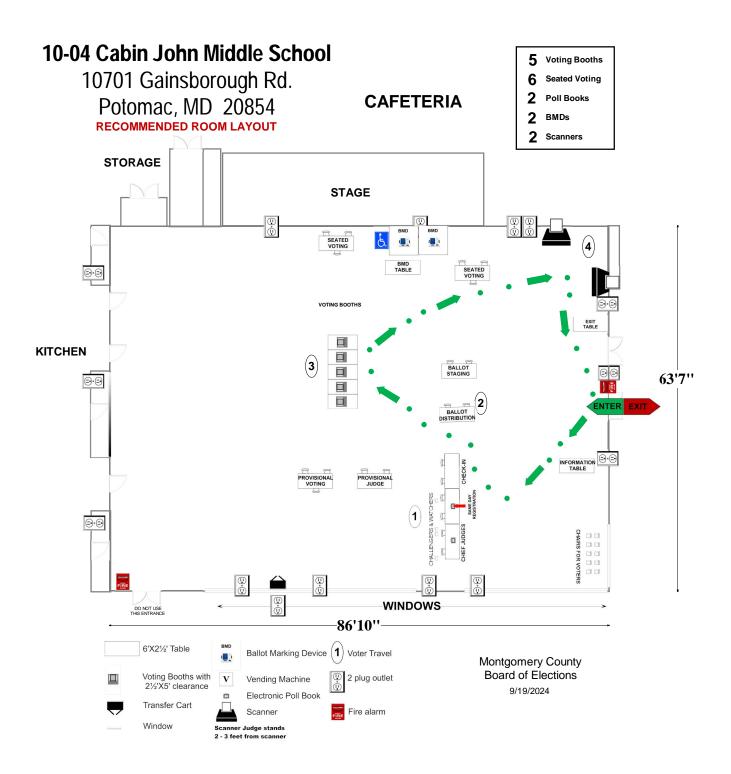

#### **10-05 Herbert Hoover Middle School**

8810 Postoak Road Potomac, MD 20854

RECOMMENDED ROOM LAYOUT

#### **CAFETERIA**

## 8 Voting Booths

- **9** Seated Voting
- 3 Poll Books
- 2 BMDs
- 2 Scanners