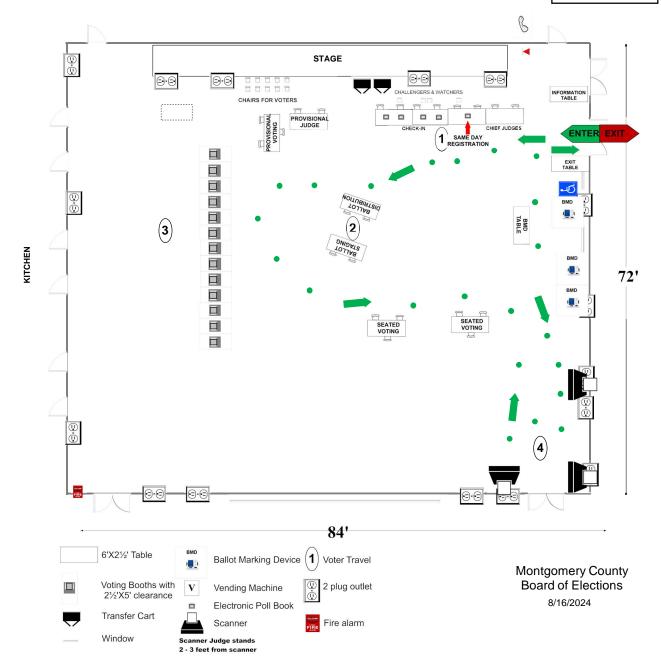

#### **RECOMMENDED ROOM LAYOUT**

#### 02-12 Snowden Farm Elementary School **Voting Booths** 22500 Sweetspire Dr **ALL PURPOSE Seated Voting ROOM** Clarksburg, MD 20871 Poll Books **RECOMMENDED ROOM LAYOUT BMDs** Scanners STAFF LOUNGE KITCHEN 81' SEATED VOTING **EXIT** 3 (3) 47' PROVISIONAL JUDGE **EXIT** ENTER PROVISIONAL VOTING INFORMATION TABLE STAGE STORAGE ROOMS 6'X21/2' Table Ballot Marking Device (1) Voter Travel **Montgomery County Board of Elections** Voting Booths with V 2 plug outlet Vending Machine 21/2'X5' clearance 8/19/2024 Electronic Poll Book Transfer Cart Scanner Fire alarm