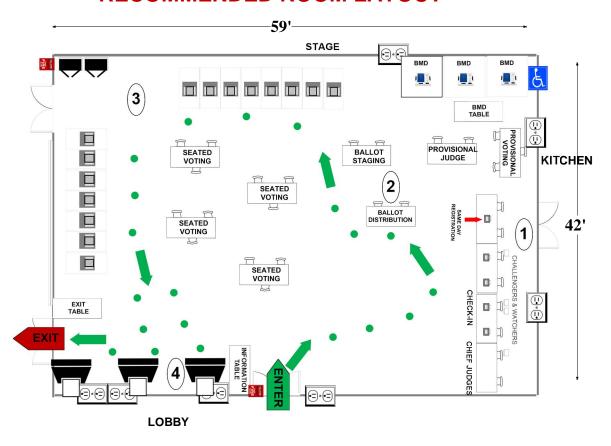

### 02-11 Wilson Wims Elementary School

12520 Blue Sky Drive Clarksburg, MD 20871

#### **ALL-PURPOSE ROOM**

#### 13 Voting Booths 3 Seated Voting 5 Poll Books 3 BMDs