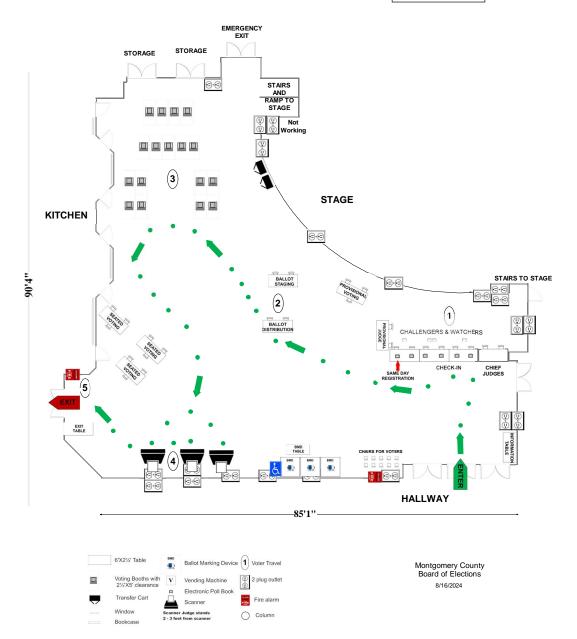

## 02-01 Rocky Hill Middle School

22401 Brick Haven Way Clarksburg, MD 20871

#### **CAFETERIA**

17 Voting Booths

9 Seated Voting

6 Poll Books 3 BMDs

3 Scanners