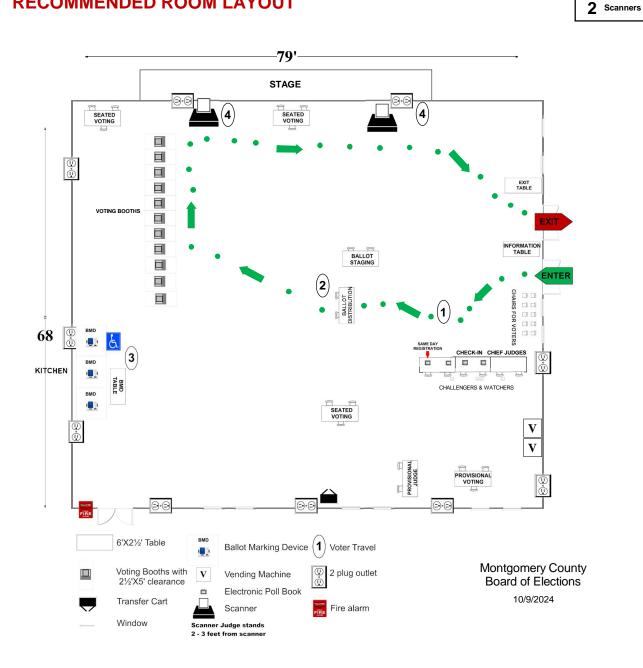

## **02-02 Kingsview Middle School**

18909 Kingsview Rd Germantown, MD 20874

RECOMMENDED ROOM LAYOUT