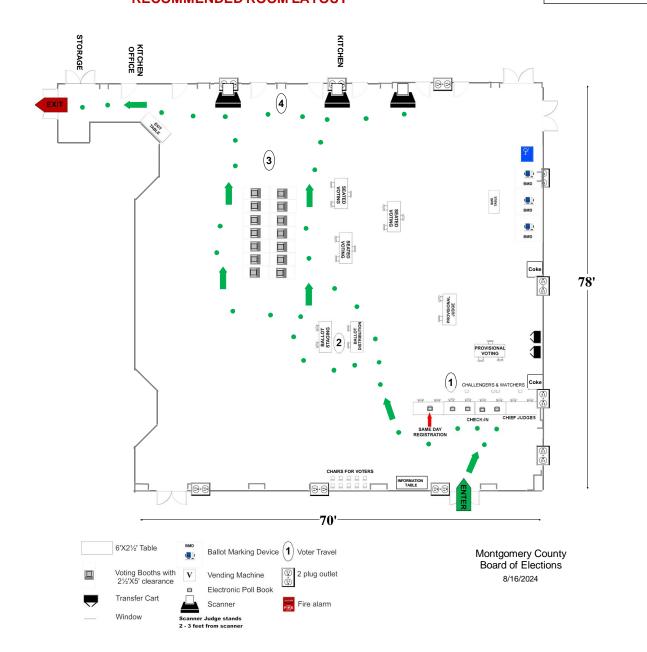

## **02-02 Kingsview Middle School**

18909 Kingsview Rd Germantown, MD 20874

RECOMMENDED ROOM LAYOUT

## CAFETERIA

- 14 Voting Booths
- 9 Seated Voting
- 5 Poll Books
- 3 BMDs
- 3 Scanners