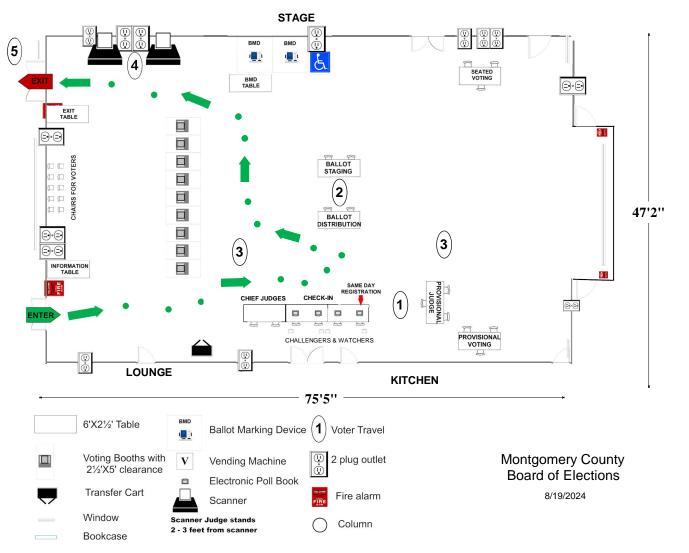

## 02-01 Rocky Hill Middle School

22401 Brick Haven Way Clarksburg, MD 20871

#### **CAFETERIA**

17 Voting Booths

9 Seated Voting

6 Poll Books 3 BMDs

3 Scanners