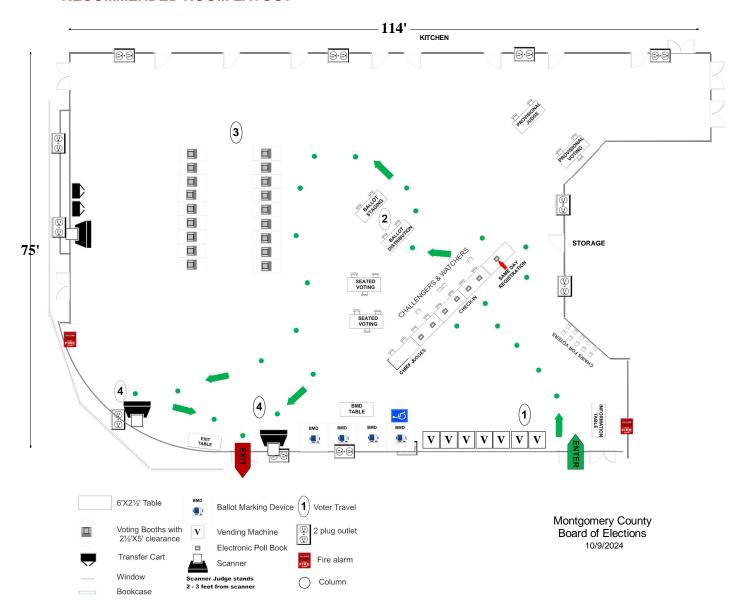

#### **RECOMMENDED ROOM LAYOUT**

#### 02-12 Snowden Farm Elementary School **Voting Booths** 22500 Sweetspire Dr **ALL PURPOSE Seated Voting ROOM** Clarksburg, MD 20871 Poll Books **RECOMMENDED ROOM LAYOUT BMDs** Scanners STAFF LOUNGE KITCHEN 81' SEATED VOTING **EXIT** 3 (3) 47' PROVISIONAL JUDGE **EXIT** ENTER PROVISIONAL VOTING INFORMATION TABLE STAGE STORAGE ROOMS 6'X21/2' Table Ballot Marking Device (1) Voter Travel **Montgomery County Board of Elections** Voting Booths with V 2 plug outlet Vending Machine 21/2'X5' clearance 8/19/2024 Electronic Poll Book Transfer Cart Scanner Fire alarm