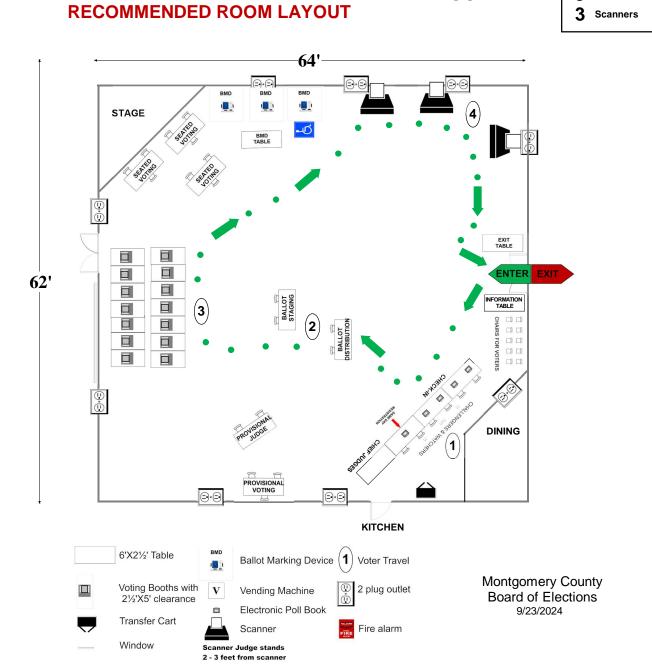

## 02-08 Clarksburg High School

22500 Wims Rd Clarksburg, MD 20871

#### **CAFETERIA**

18 Voting Booths

6 Seated Voting

7 Poll Books

4 BMDs

3 Scanners