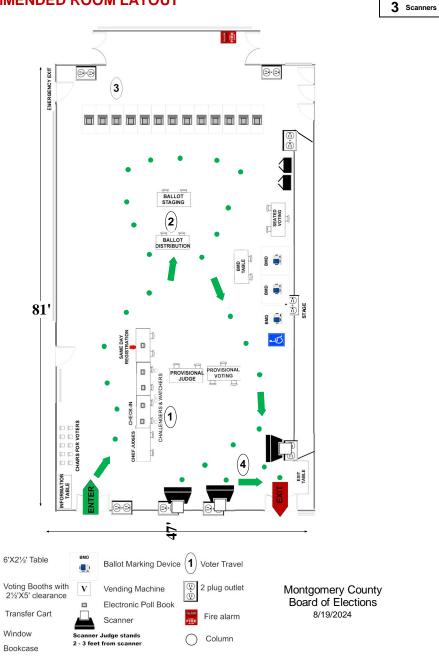

#### 02-12 Snowden Farm Elementary School **Voting Booths** 22500 Sweetspire Dr **ALL PURPOSE Seated Voting ROOM** Clarksburg, MD 20871 Poll Books **RECOMMENDED ROOM LAYOUT BMDs** Scanners STAFF LOUNGE KITCHEN 81' SEATED VOTING **EXIT** 3 (3) 47' PROVISIONAL JUDGE **EXIT** ENTER PROVISIONAL VOTING INFORMATION TABLE STAGE STORAGE ROOMS 6'X21/2' Table Ballot Marking Device (1) Voter Travel **Montgomery County Board of Elections** Voting Booths with V 2 plug outlet Vending Machine 21/2'X5' clearance 8/19/2024 Electronic Poll Book Transfer Cart Scanner Fire alarm