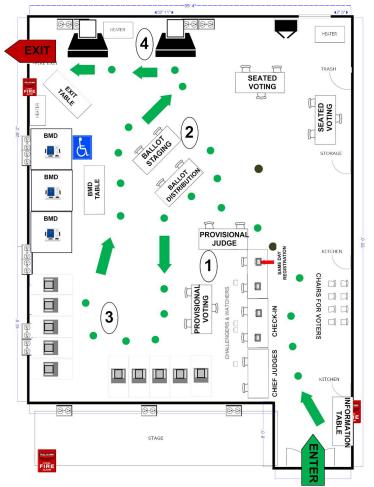

### 06-05 Quince Orchard High School

15800 Quince Orchard Rd. Gaithersburg, MD 20878

### **CAFETERIA**

12 Voting Booths

12 Seated Voting

4 Poll Books
3 BMDs

2 Scanners

### **RECOMMENDED ROOM LAYOUT**