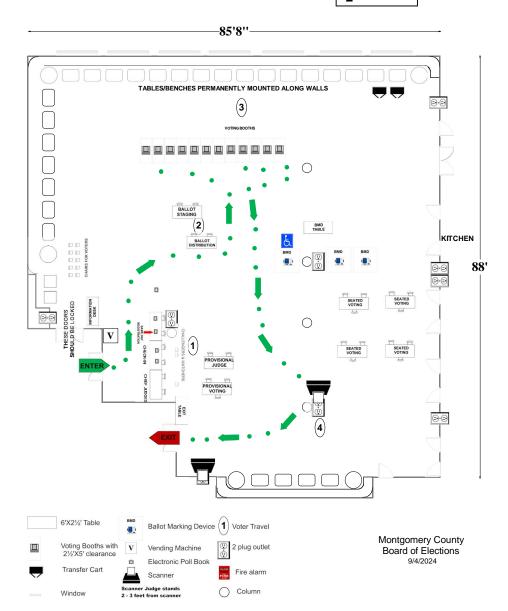

# 06-02 SS Peter & Paul Orthodox Church

10620 River Rd

Potomac, MD 20854

### **BANQUET HALL**

12 **Voting Booths** 

Seated Voting

Poll Books

**BMDs** 