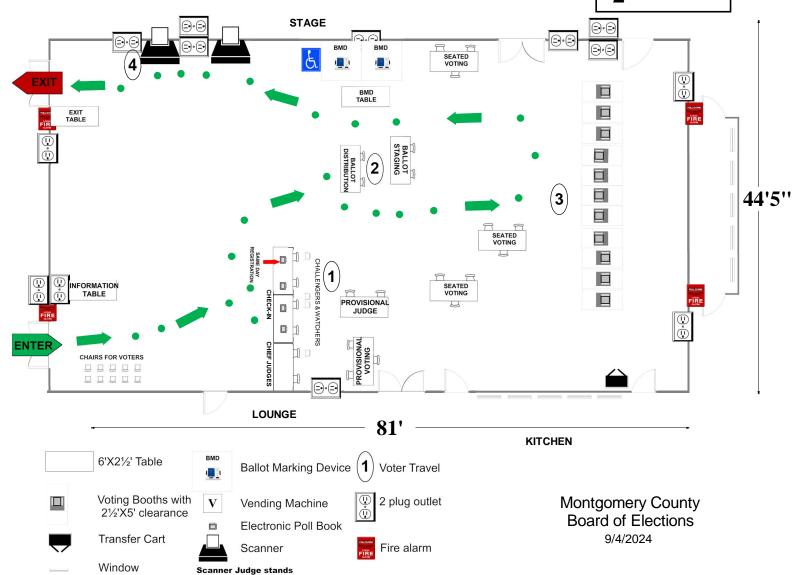

### 06-05 Quince Orchard High School

15800 Quince Orchard Rd. Gaithersburg, MD 20878

### **CAFETERIA**

12 Voting Booths

12 Seated Voting

4 Poll Books
3 BMDs

2 Scanners

### **RECOMMENDED ROOM LAYOUT**