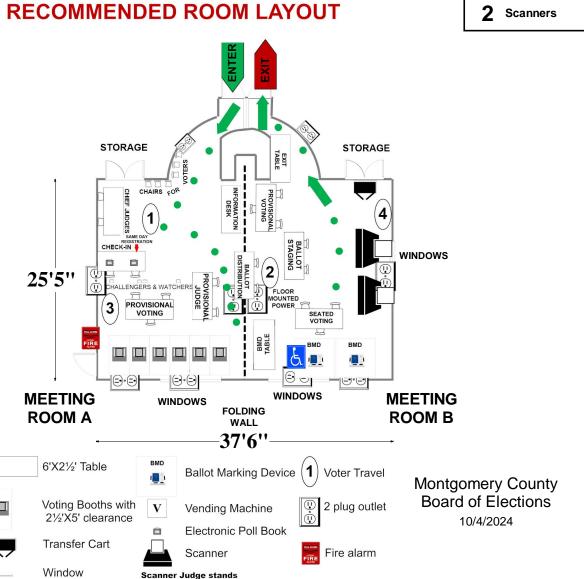

# 06-08 Nancy H. Dacek N. Potomac Community Recreation Center

13850 Travilah Rd Rockville, MD 20850

RECOMMENDED ROOM LAYOUT

### **SOCIAL HALL**

**7** Voting Booths

9 Seated Voting

Poll Books
BMDs

2 Scanners