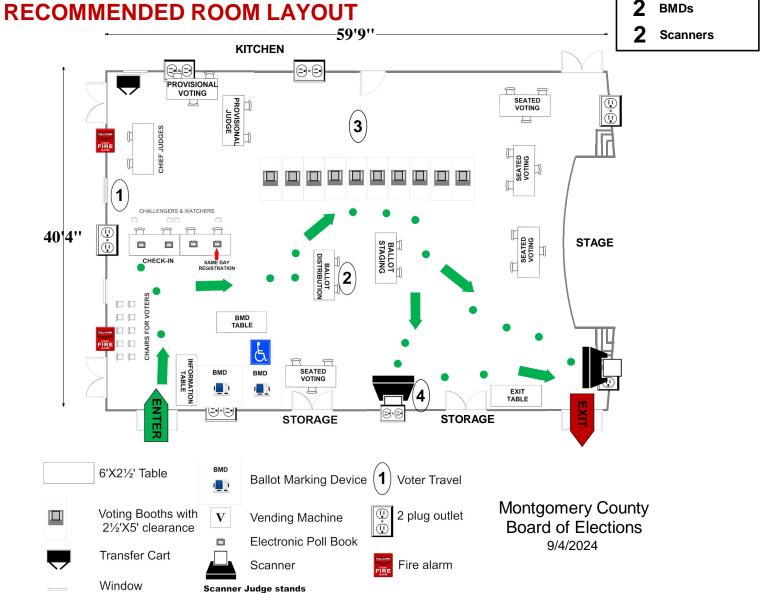

### 06-05 Quince Orchard High School

15800 Quince Orchard Rd. Gaithersburg, MD 20878

### **CAFETERIA**

12 Voting Booths

12 Seated Voting

4 Poll Books
3 BMDs

2 Scanners

### **RECOMMENDED ROOM LAYOUT**