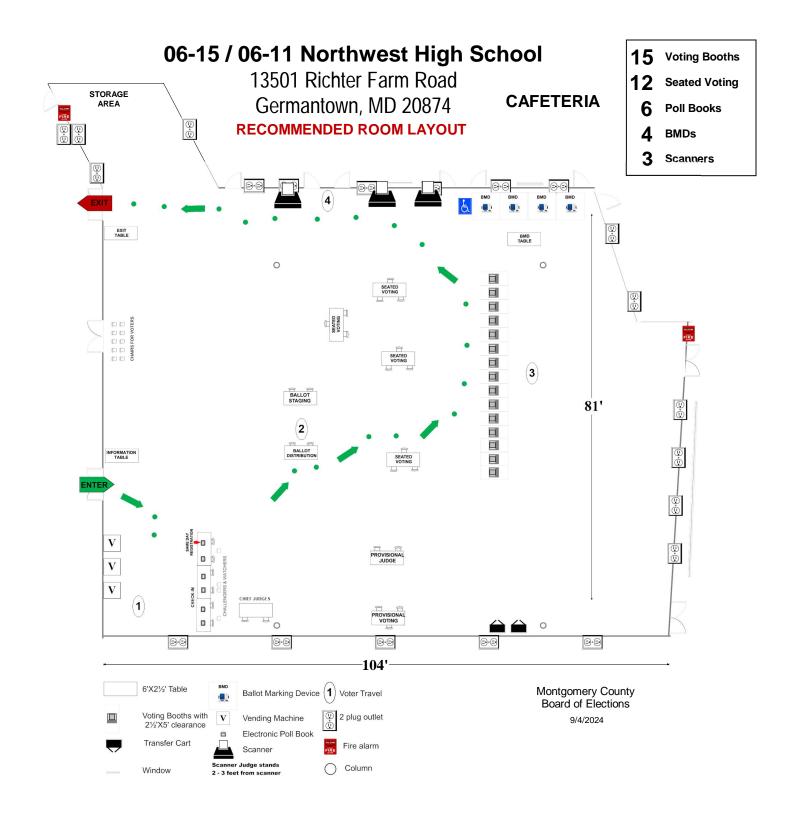

OUT

### **SOCIAL HALL**

**7** Voting Booths

9 Seated Voting

Poll Books
BMDs

2 Scanners

### **USE CELL PHONE**



# 06-09 Darnestown Elementary School

15030 Turkey Foot Rd Gaithersburg, MD 20878

# ALL-PURPOSE ROOM

# **RECOMMENDED ROOM LAYOUT**





6 Seated Voting

4 Poll Books

3 BMDs

2 Scanners



Montgomery County Board of Elections 10/4/2024

# 06-10 Great Seneca Creek Elementary School

13010 Dairymaid Drive Germantown, MD 20874

RECOMMENDED ROOM LAYOUT

2 - 3 feet from scanner

ALL-PURPOSE ROOM

11 Voting Booths

**9** Seated Voting

4 Poll Books

2 BMDs



### **06-13 Quince Orchard Library**

15831 Quince Orchard Rd Gaithersburg, MD 20878

2 - 3 feet from scanner

### **MEETING ROOM**

- **Voting Booths**
- **Seated Voting**
- **Poll Books**
- **BMDs**
- **Scanners**