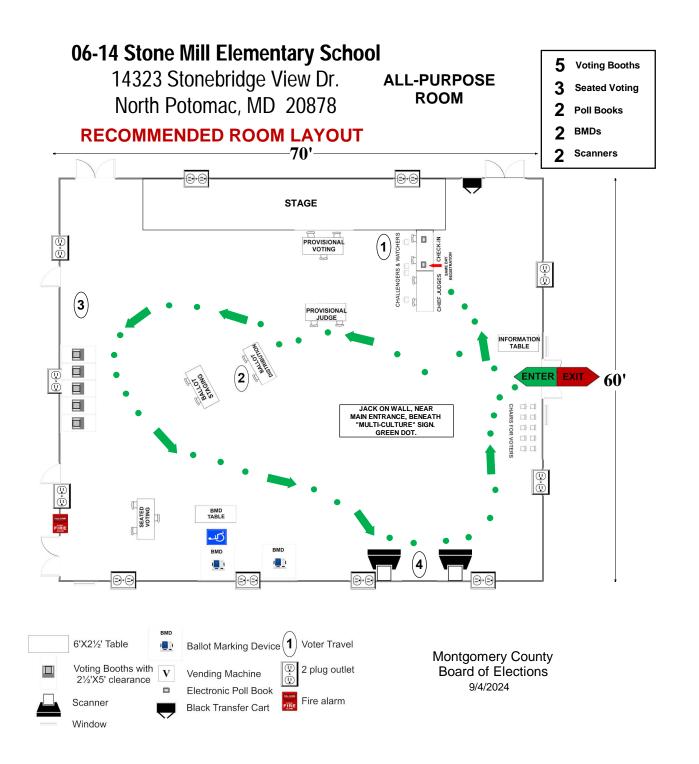

AYOUT

### **SOCIAL HALL**

**7** Voting Booths

9 Seated Voting

Poll Books
BMDs

2 Scanners

### **USE CELL PHONE**



# 06-09 Darnestown Elementary School

15030 Turkey Foot Rd Gaithersburg, MD 20878

# ALL-PURPOSE ROOM

# **RECOMMENDED ROOM LAYOUT**





6 Seated Voting

4 Poll Books

3 BMDs

2 Scanners



Montgomery County Board of Elections 10/4/2024

# 06-10 Great Seneca Creek Elementary School

13010 Dairymaid Drive Germantown, MD 20874

RECOMMENDED ROOM LAYOUT

2 - 3 feet from scanner

ALL-PURPOSE ROOM

11 Voting Booths

**9** Seated Voting

4 Poll Books

2 BMDs



### **06-13 Quince Orchard Library**

15831 Quince Orchard Rd Gaithersburg, MD 20878

2 - 3 feet from scanner

### **MEETING ROOM**

- **Voting Booths**
- **Seated Voting**
- **Poll Books**
- **BMDs**
- **Scanners**