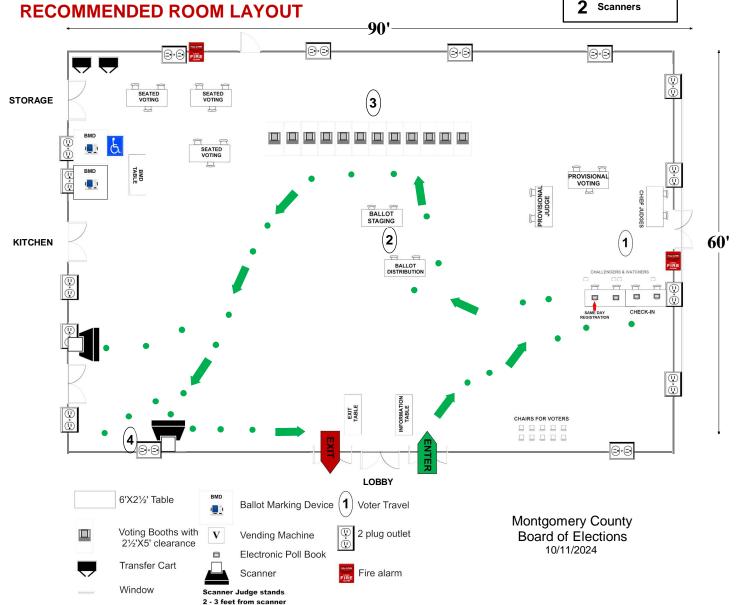

# 06-03/06-17 Ridgeview Middle School

16600 Raven Rock Dr Gaithersburg, MD 20878

RECOMMENDED ROOM LAYOUT

- **9** Voting Booths
- 9 Seated Voting
- 3 Poll Books
- 3 BMDs
- 2 Scanners

### **RECOMMENDED ROOM LAYOUT**