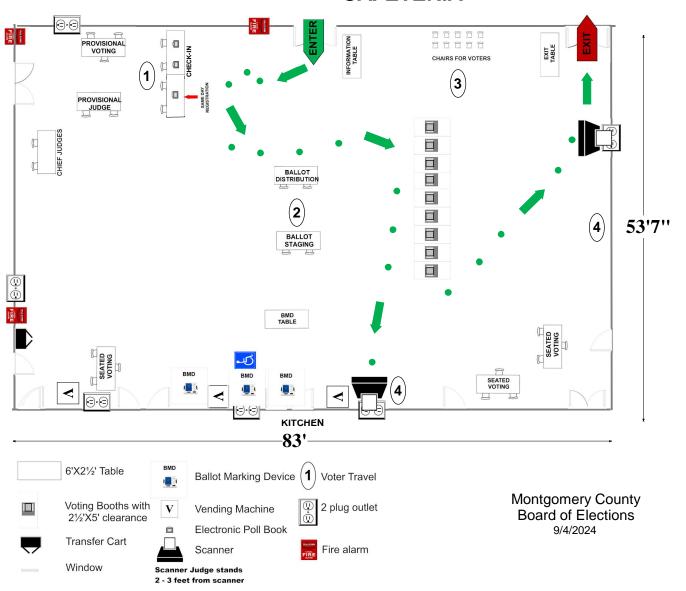

### 06-05 Quince Orchard High School

15800 Quince Orchard Rd. Gaithersburg, MD 20878

### **CAFETERIA**

12 Voting Booths

12 Seated Voting

4 Poll Books
3 BMDs

2 Scanners