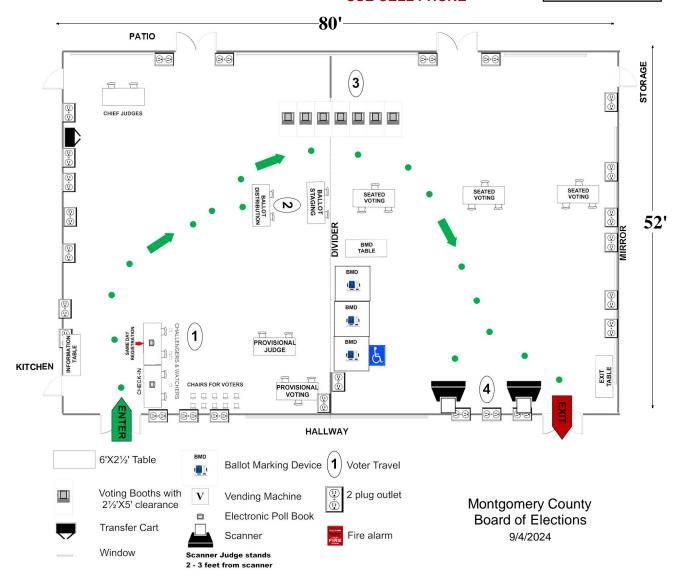

# 06-08 Nancy H. Dacek N. Potomac Community Recreation Center

13850 Travilah Rd Rockville, MD 20850

RECOMMENDED ROOM LAYOUT

### **SOCIAL HALL**

**7** Voting Booths

9 Seated Voting

Poll Books
BMDs

2 Scanners