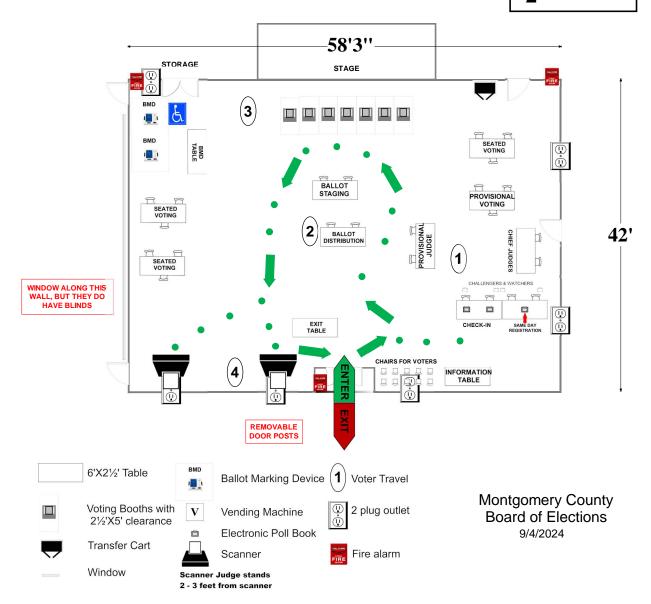

### **06-01 Jones Lane Elementary School**

15110 Jones Ln
Gaithersburg, MD 20878
RECOMMENDED ROOM LAYOUT

# ALL-PURPOSE ROOM

**7** Voting Booths

**9** Seated Voting

3 Poll Books

2 BMDs