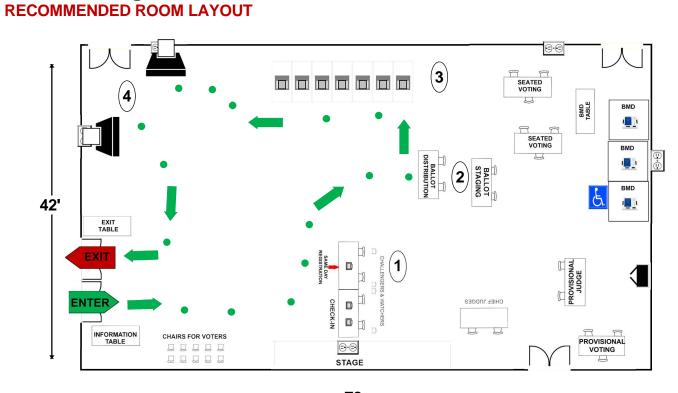

# 06-06 Travilah Elementary School

13801 DuFief Mill Rd North Potomac, MD 20878

2 - 3 feet from scanner

### **ALL-PURPOSE ROOM**

**Voting Booths** 

**Seated Voting** 

**Poll Books** 

**BMDs** 