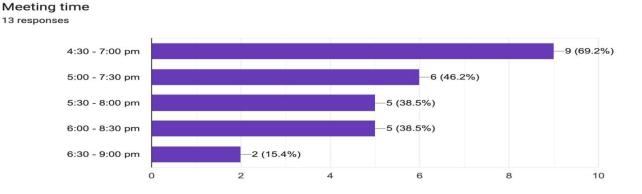

Review of Commissioner Survey Input: Chair Michael Greenberg shared survey data provided by commissioners, which gauged their opinions on various aspects of the meeting. This included their

perspectives on the meeting's quality, their ability to contribute input, the information presented by guest speakers, and the overall level of professionalism observed.