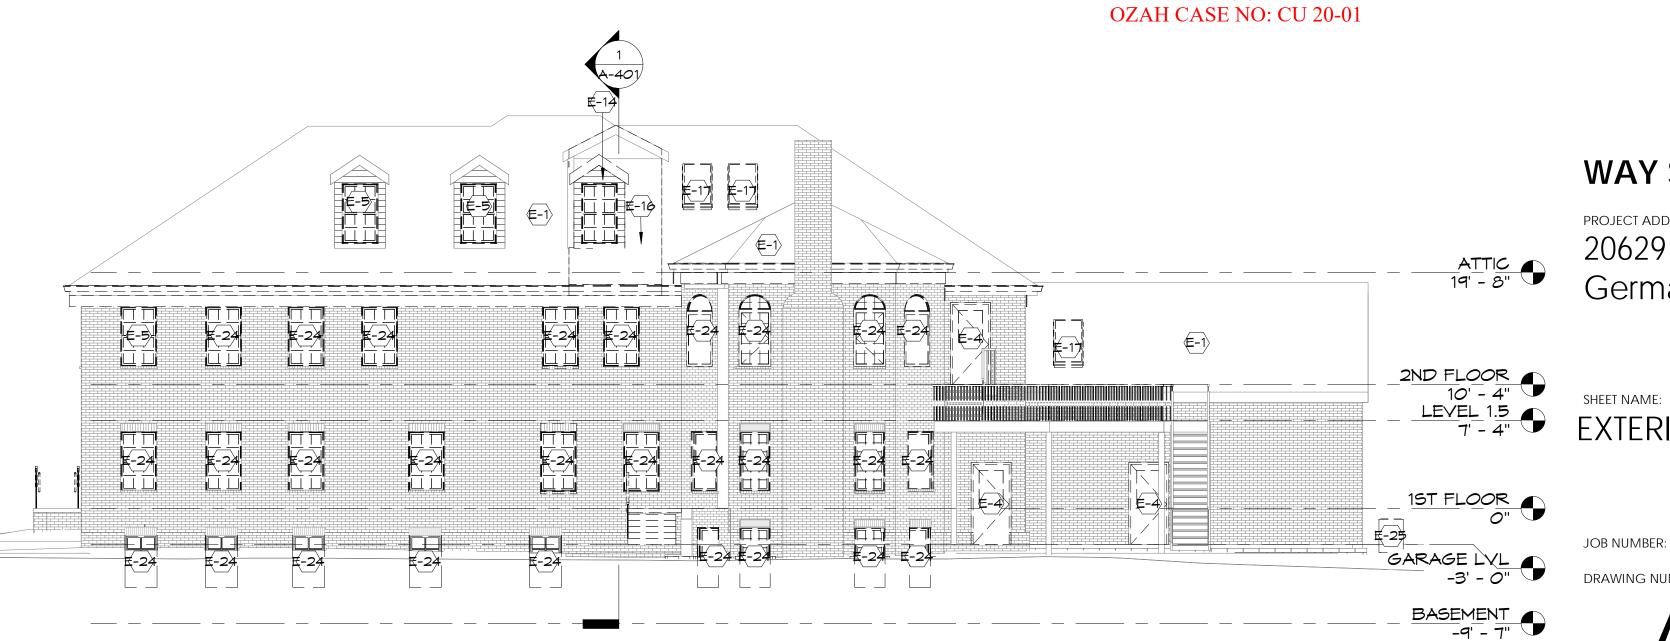

COPYRIGHT 2020 C ZAVOS ARCHITECTURE + DESIGN, LLC.

QUALITY CONTROL REVIEW

**SOUTH ELEVATION - NEW WORK** 

A-302 | SCALE: 1/8" = 1'-0"

A-302 | SCALE: 1/8" = 1'-0"

# **WAY STATION**

PROJECT ADDRESS: 20629 Boland Farm Rd Germantown MD, 20874

**EXTERIOR ELEVATIONS** 

DRAWING NUMBER:

FREDERICK, MD 21701 P.301.698.0020 F.301.698.0920 www.za-d.com

**SOUTH ELEVATION - DEMOLITION**

#### GENERAL NOTES: EXTERIOR ELEVATIONS

### NEW CONSTRUCTION:

- ALL DIMENSIONS REFER TO FINISHED SURFACES, U.N.O. ALL DIMENSIONS AT DOORS AND WINDOWS REFER TO NOMINAL
- OPENINGS, U.N.O. SEE A-\_\_ FOR WINDOW SCHEDULE AND ELEVATIONS.
- REFER TO ELECTRICAL DRAWINGS FOR BUILDING MOUNTED AND POLE
- MOUNTED SITE LIGHTING HEIGHTS, U.N.O. FOR DOOR TAGS REFER TO FLOOR PLANS.

#### EXISTING BUILDING:

- ALL DIMENSIONS REFER TO FINISHED SURFACES, U.N.O. ALL DIMENSIONS AT DOORS AND WINDOWS REFER TO NOMINAL
- OPENINGS, U.N.O.
- SEE A-\_\_ FOR WINDOW SCHEDULE AND ELEVATIONS. ALL EXISTING WINDOWS AND DOORS ARE TO BE REPLACED WITH NEW, SEE
- WINDOW SCHEDULE FOR SIZE, CONFIGURATION AND HARDWARE SPECIFICATIONS.
- GC SHALL VERIFY EXISTING OPENINGS AND FLOOR TO FLOOR HEIGHTS. REPORT VARIANCES FROM DOCUMENTS TO THE ARCHITECT.
- FOR DOOR TAGS REFER TO FLOOR PLANS.

## **GENERAL NOTES: EXTERIOR ELEVATIONS**

EXHIBIT 35 (C)

Redefining the Building Potential

|     | PRINTS ISSUED |            |
|-----|---------------|------------|
| NO. | DESCRIPTION   | DATE       |
| 1   | BID SET       | 03/31/2020 |