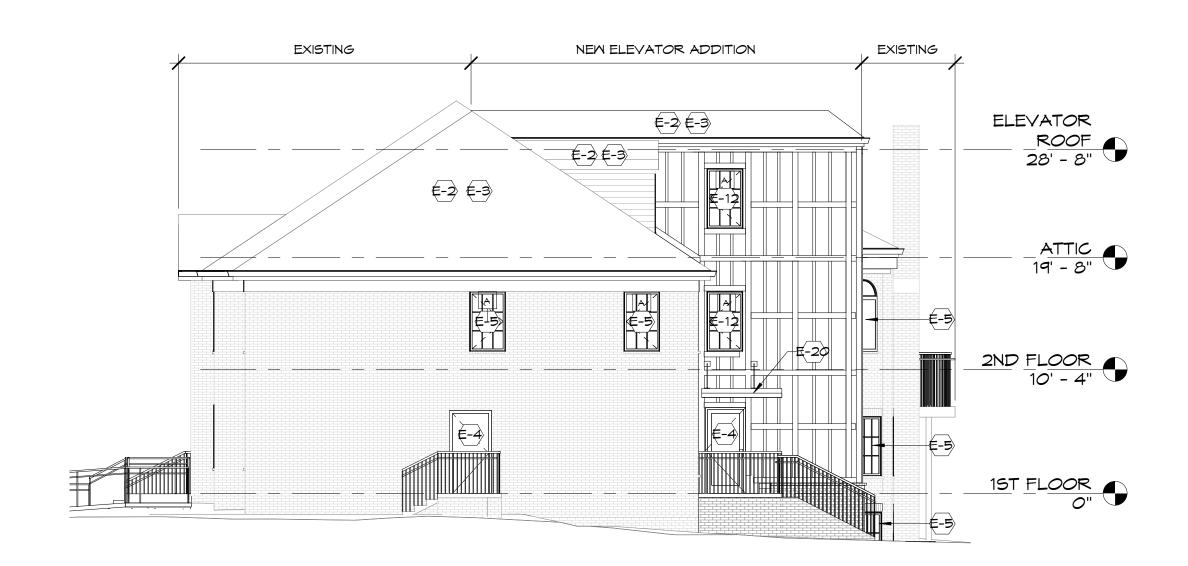

# WEST ELEVATION - NEW WORK

A-302 | SCALE: 1/8" = 1'-0"

A-302 SCALE: 1/8" = 1'-0"

### NEW CONSTRUCTION:

- ALL DIMENSIONS REFER TO FINISHED SURFACES, U.N.O. ALL DIMENSIONS AT DOORS AND WINDOWS REFER TO NOMINAL
- OPENINGS, U.N.O. SEE A-\_\_ FOR WINDOW SCHEDULE AND ELEVATIONS.
- REFER TO ELECTRICAL DRAWINGS FOR BUILDING MOUNTED AND POLE
- MOUNTED SITE LIGHTING HEIGHTS, U.N.O. FOR DOOR TAGS REFER TO FLOOR PLANS.

#### EXISTING BUILDING:

- ALL DIMENSIONS REFER TO FINISHED SURFACES, U.N.O. ALL DIMENSIONS AT DOORS AND WINDOWS REFER TO NOMINAL
- OPENINGS, U.N.O.
- SEE A-\_\_ FOR WINDOW SCHEDULE AND ELEVATIONS. ALL EXISTING WINDOWS AND DOORS ARE TO BE REPLACED WITH NEW, SEE
- WINDOW SCHEDULE FOR SIZE, CONFIGURATION AND HARDWARE SPECIFICATIONS.
- GC SHALL VERIFY EXISTING OPENINGS AND FLOOR TO FLOOR HEIGHTS. REPORT VARIANCES FROM DOCUMENTS TO THE ARCHITECT.
- FOR DOOR TAGS REFER TO FLOOR PLANS.