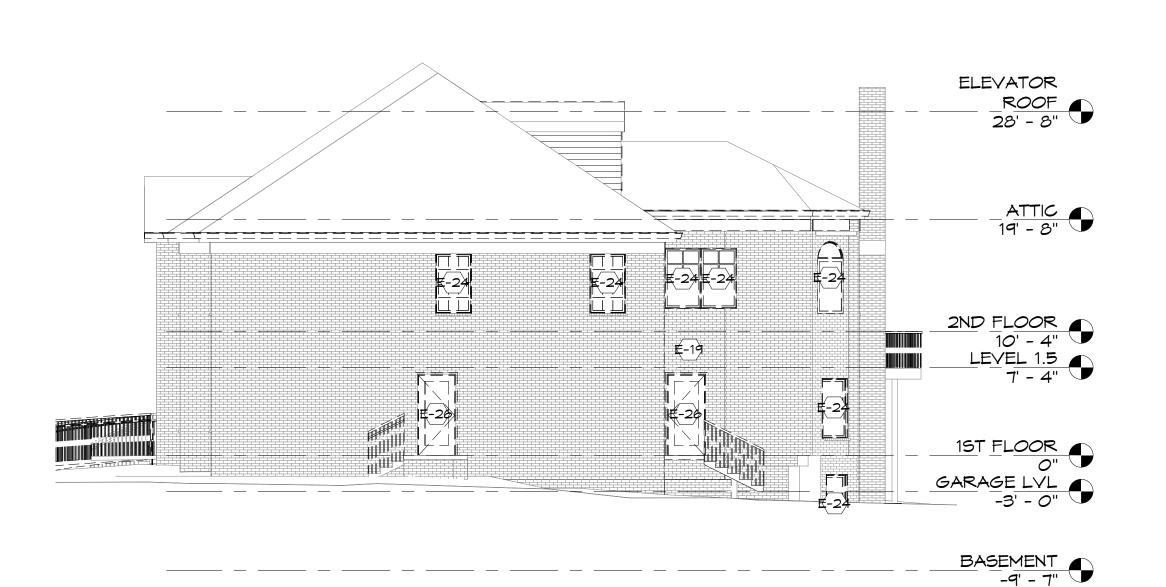

COPYRIGHT 2020 C ZAVOS ARCHITECTURE + DESIGN, LLC.

QUALITY CONTROL REVIEW

**SOUTH ELEVATION - NEW WORK** 

A-302 | SCALE: 1/8" = 1'-0"

A-302 | SCALE: 1/8" = 1'-0"

### NEW CONSTRUCTION:

- ALL DIMENSIONS REFER TO FINISHED SURFACES, U.N.O. ALL DIMENSIONS AT DOORS AND WINDOWS REFER TO NOMINAL
- OPENINGS, U.N.O. SEE A-\_\_ FOR WINDOW SCHEDULE AND ELEVATIONS.
- REFER TO ELECTRICAL DRAWINGS FOR BUILDING MOUNTED AND POLE
- MOUNTED SITE LIGHTING HEIGHTS, U.N.O. FOR DOOR TAGS REFER TO FLOOR PLANS.

#### EXISTING BUILDING:

- ALL DIMENSIONS REFER TO FINISHED SURFACES, U.N.O. ALL DIMENSIONS AT DOORS AND WINDOWS REFER TO NOMINAL
- OPENINGS, U.N.O.
- SEE A-\_\_ FOR WINDOW SCHEDULE AND ELEVATIONS. ALL EXISTING WINDOWS AND DOORS ARE TO BE REPLACED WITH NEW, SEE
- WINDOW SCHEDULE FOR SIZE, CONFIGURATION AND HARDWARE SPECIFICATIONS.
- GC SHALL VERIFY EXISTING OPENINGS AND FLOOR TO FLOOR HEIGHTS. REPORT VARIANCES FROM DOCUMENTS TO THE ARCHITECT.
- FOR DOOR TAGS REFER TO FLOOR PLANS.