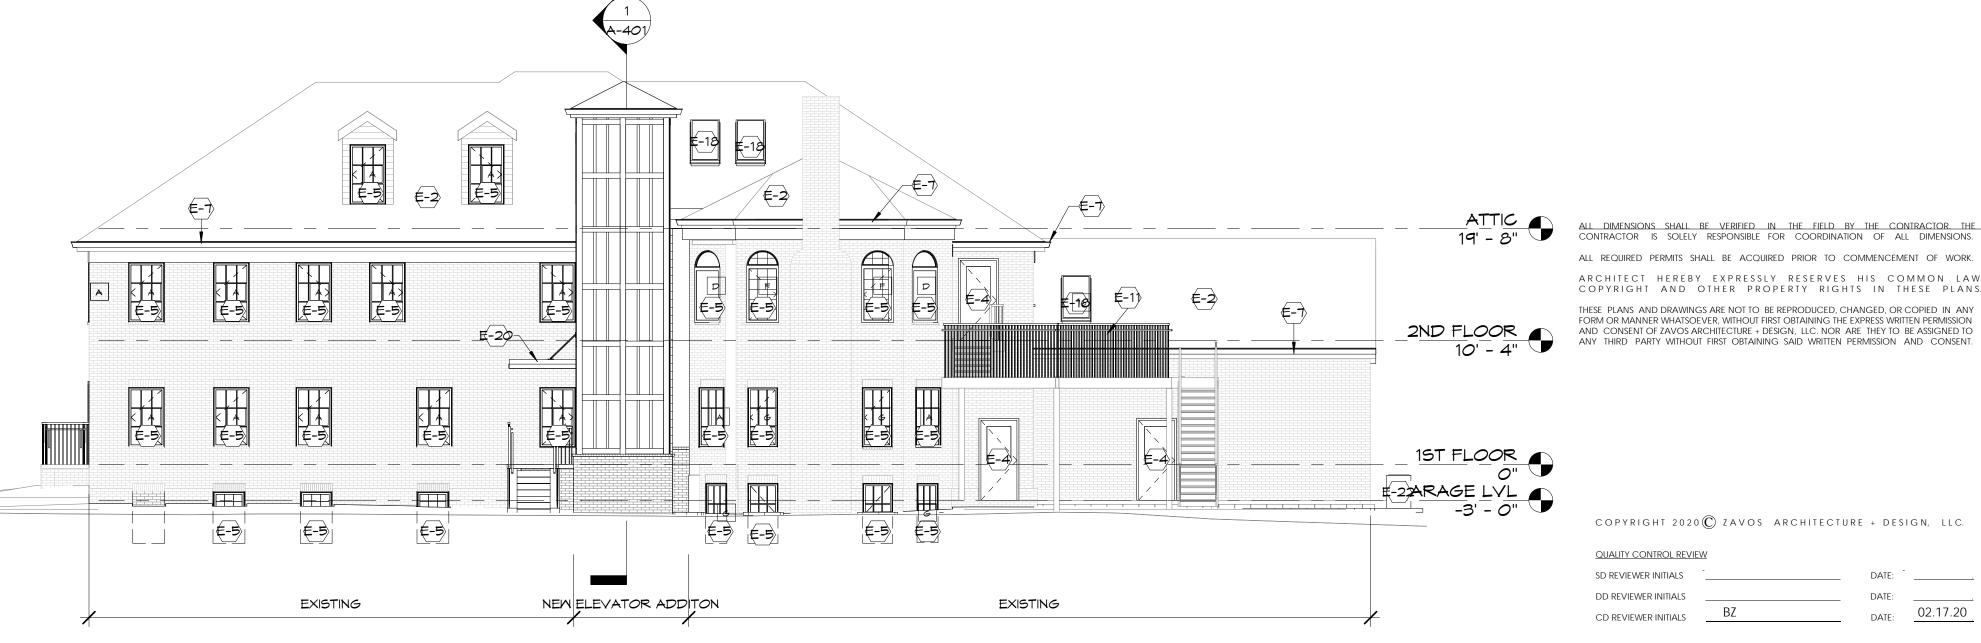

# WEST ELEVATION - NEW WORK

A-302 | SCALE: 1/8" = 1'-0"

A-302 SCALE: 1/8" = 1'-0"

# WEST ELEVATION - DEMOLITION

#### GENERAL NOTES: EXTERIOR ELEVATIONS

### NEW CONSTRUCTION:

- ALL DIMENSIONS REFER TO FINISHED SURFACES, U.N.O. ALL DIMENSIONS AT DOORS AND WINDOWS REFER TO NOMINAL
- OPENINGS, U.N.O. SEE A-\_\_ FOR WINDOW SCHEDULE AND ELEVATIONS.
- REFER TO ELECTRICAL DRAWINGS FOR BUILDING MOUNTED AND POLE
- MOUNTED SITE LIGHTING HEIGHTS, U.N.O. FOR DOOR TAGS REFER TO FLOOR PLANS.

#### EXISTING BUILDING:

- ALL DIMENSIONS REFER TO FINISHED SURFACES, U.N.O. ALL DIMENSIONS AT DOORS AND WINDOWS REFER TO NOMINAL
- OPENINGS, U.N.O.
- SEE A-\_\_ FOR WINDOW SCHEDULE AND ELEVATIONS. ALL EXISTING WINDOWS AND DOORS ARE TO BE REPLACED WITH NEW, SEE
- WINDOW SCHEDULE FOR SIZE, CONFIGURATION AND HARDWARE SPECIFICATIONS.
- GC SHALL VERIFY EXISTING OPENINGS AND FLOOR TO FLOOR HEIGHTS. REPORT VARIANCES FROM DOCUMENTS TO THE ARCHITECT.
- FOR DOOR TAGS REFER TO FLOOR PLANS.

## **GENERAL NOTES: EXTERIOR ELEVATIONS**

EXHIBIT 35 (C)

Redefining the Building Potential

|     | PRINTS ISSUED |            |
|-----|---------------|------------|
| NO. | DESCRIPTION   | DATE       |
| 1   | BID SET       | 03/31/2020 |