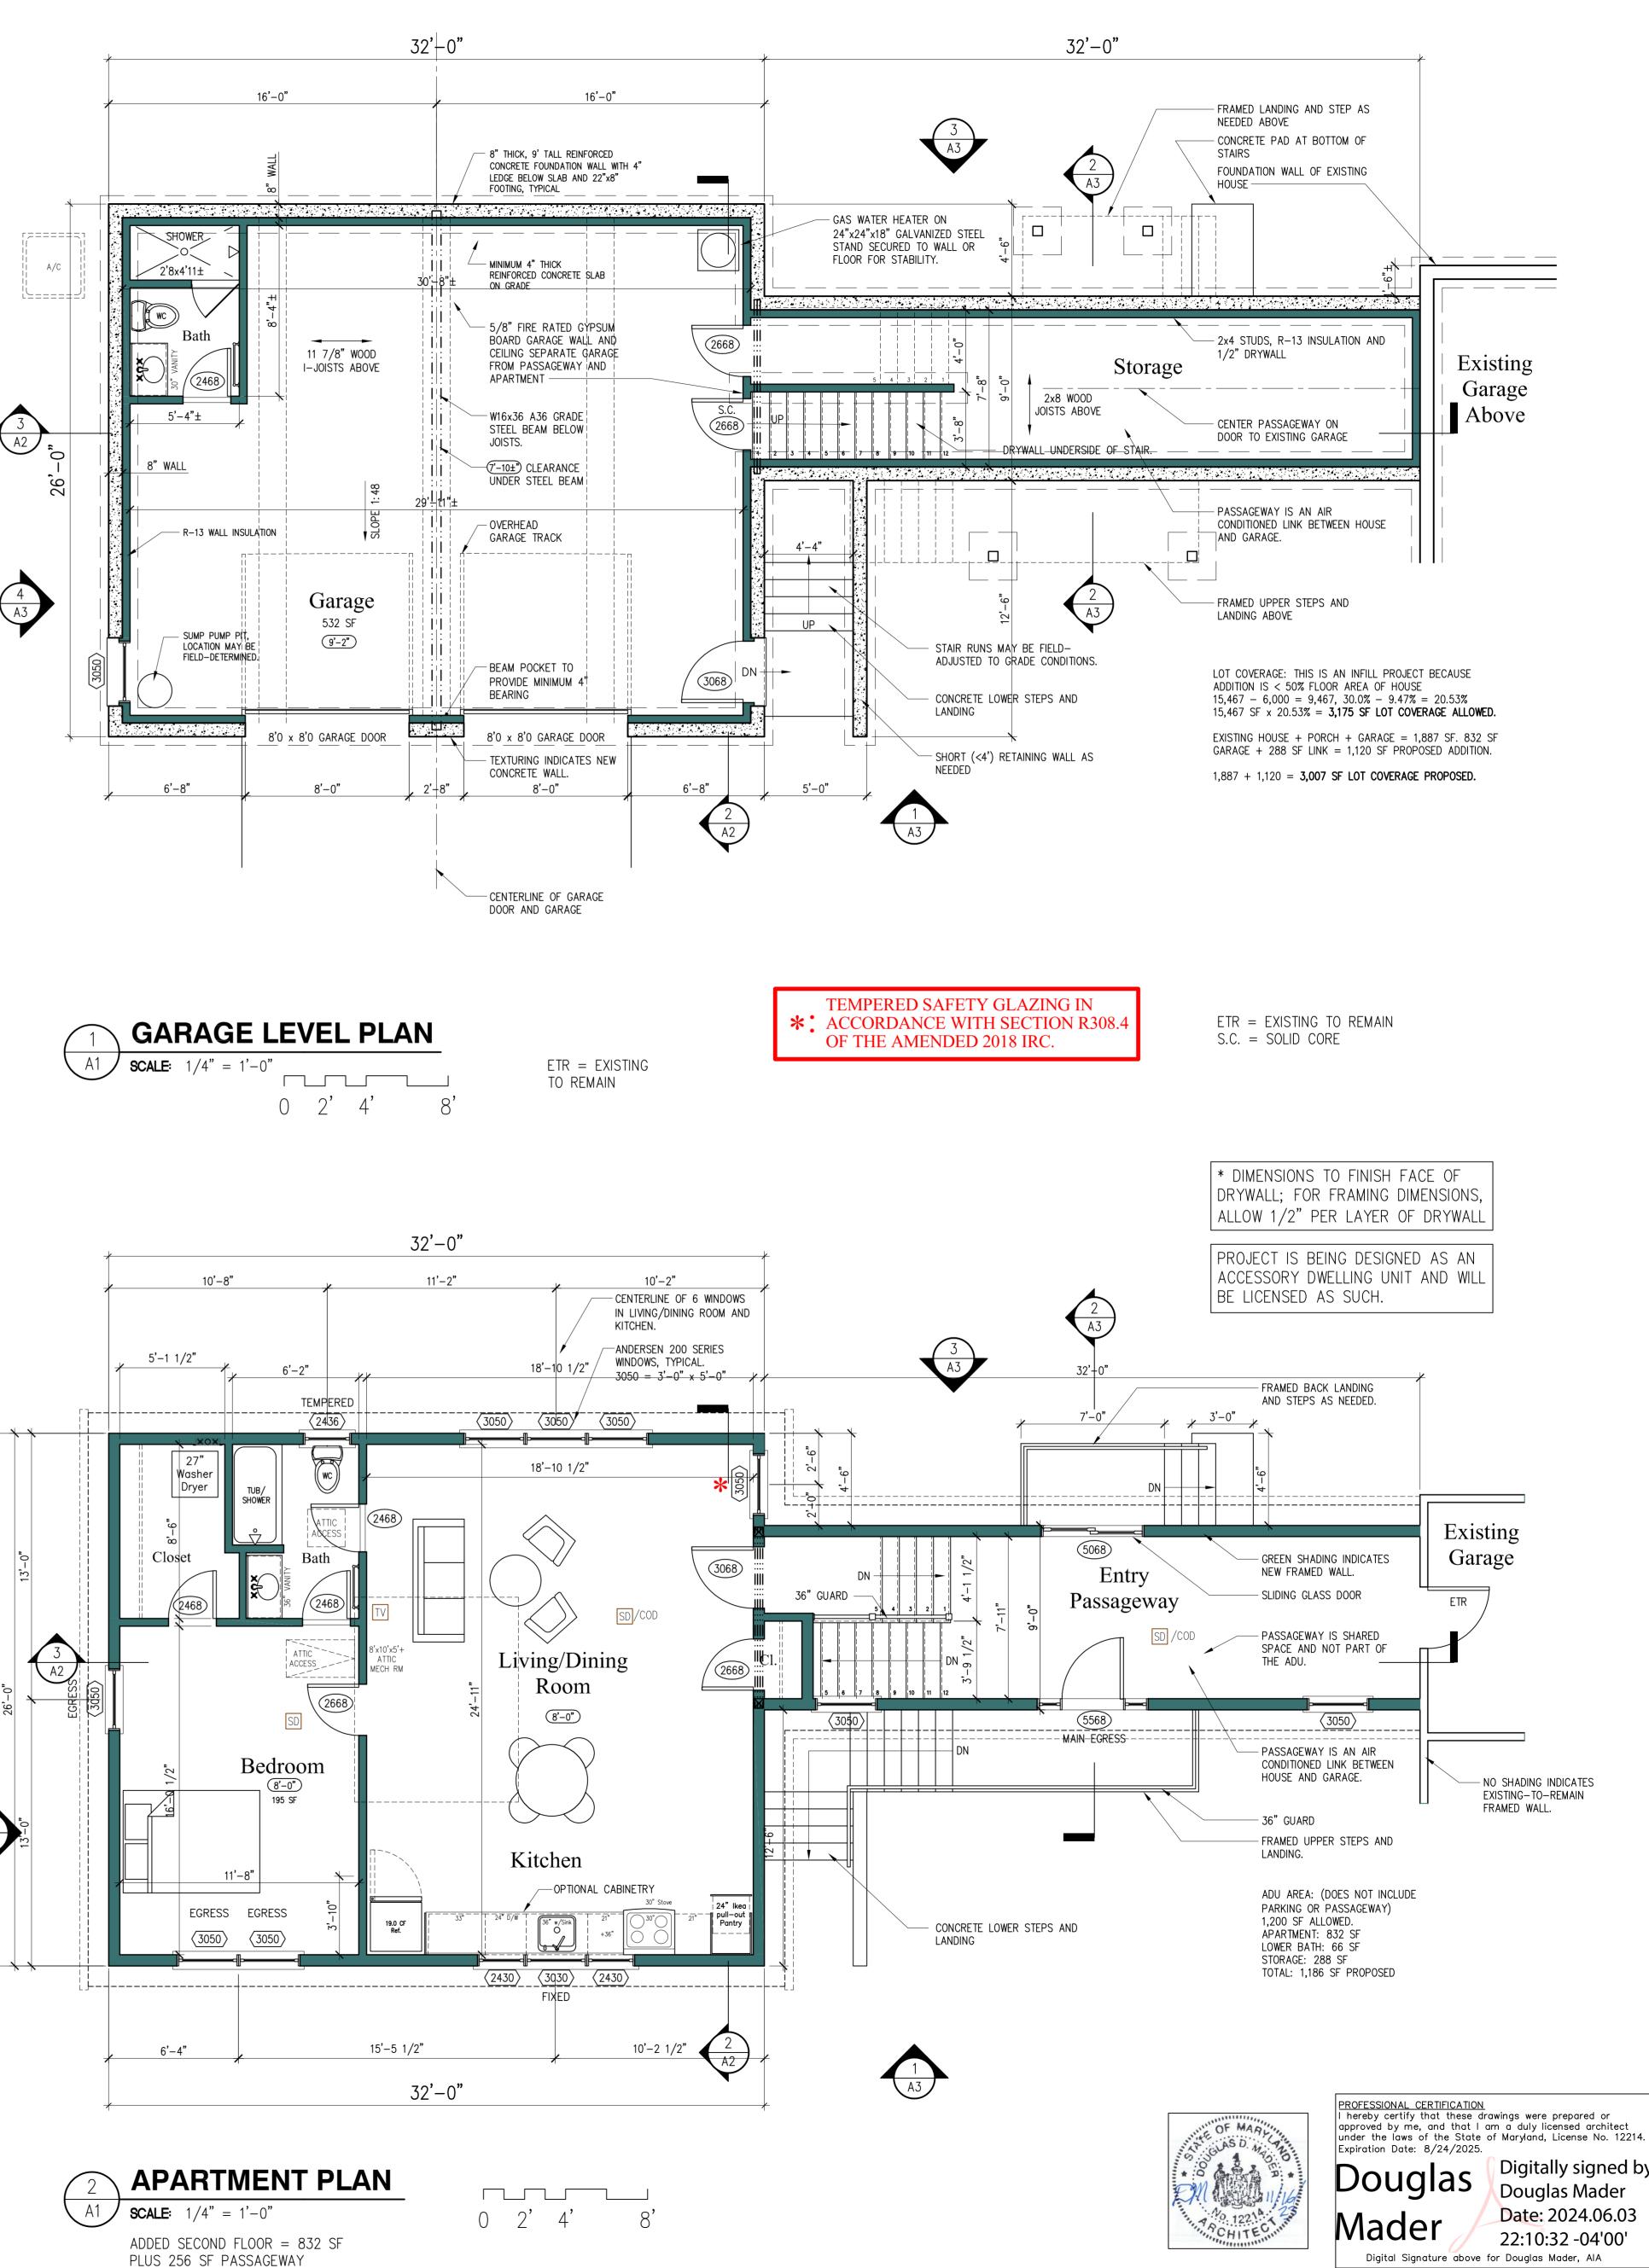

## STRUCTURAL GRAPHICS LEGEND

STRUCTURAL GRAPHICS LEGEND CONCRETE WALL \_\_\_\_\_ DIMENSIONAL LUMBER, LVL OR TRUSS E==== 🛛 WOOD I-JOIST PRESSURE TREATED LUMBER WOOD COLUMN & CONCRETE FOOTING WOOD I-JOIST IN HANGER M TRIPLE STUD

🚍 : : 🚍 BEAM ABOVE COLUMN & BEAM BELOW JOIST HANGER WOOD COLUMN &

CONCRETE PAD

ALL BATHROOM FIXTURES SPACING SHALL COMPLY WITH SECTION R307.1 OF THE AMENDED 2018 IRC

BATHROOM VENTILATION SHALL COMPLY WITH SECTION R303.3 OF THE AMENDED 2018 IRC.

BATH EXHAUST DUCTS SHALL COMPLY WITH SECTION M1504.2 FOR DIAMETER AND MAXIMUM LENGTH OF RUN ALLOWED.

20 MINUTE FIRE-RATED DOOR EQUIPPED WITH A SELF-CLOSING DEVICE IN ACCORDANCE WITH SECTION R302.5.1 OF THE AMENDED 2018 IRC.

DWELLING-GARAGE OPENING PROTECTION AND FIRE SEPARATION SHALL COMPLY WITH SECTION R302.5 & R302.6 OF THE AMENDED 2018 IRC. NOT LESS THAN 5/8 TYPE X GYP. BD ON CEILING AND <sup>1</sup>/<sub>2</sub>" GYP. BD ON ADJOINING WALLS AND STRUCTURAL SUPPORTS.

ENCLOSED SPACE UNDER STAIRS SHALL COMPLY WITH SECTION R302.7 OF THE AMENDED 2018 IRC.

APPLIANCES HAVING A SOURCE OF IGNITION LOCATIED IN A ROOM THAT COMMUNICATES WITH A GARAGE SHALL BE ELEVATED IN ACCORDANCE WITH SECTION R1307.3 OF THE AMENDED 2018 IRC

BASEMENTS, HABITABLE ATTICS, AND EVERY SLEEPING ROOM SHALL HAVE AT LEAST ONE OPENING WITH A CLEAR OPENING OF 5.7 SQUARE FEET. THE MINIMUM CLEAR WIDTH SHALL BE 20" AND THE MINIMUM CLEAR HEIGHT SHALL BE 24". THE SILL HEIGHT SHALL NOT BE MORE THAN 44" ABOVE THE FLOOR.

RANGE HOOD EXHAUST SHALL COMPLY WITH SECTION M1503.6 OF THE 2018 IRC AS AMENDED BY MONTGOMERY COUNTY.

CLOTHES DRYER EXHAUST SHALL COMPLY WITH SECTION M-1502 OF THE AMENDED 2018 IRC.

APPLIANCE IN ATTIC SHALL COMPLY WITH SECTION M1305.1.2 OF THE AMENDED 2018 IRC.

PROVIDE AN ACCESSIBLE ATTIC ACCESS OPENING NOT LESS THAN 22" X 30" TO ANY ATTIC AREA HAVING A CLEAR HEIGHT OF OVER 30". IF APPLIANCES ARE LOCATED IN THE ATTIC THEN PULL DOWN STAIRS ARE REQUIRED.