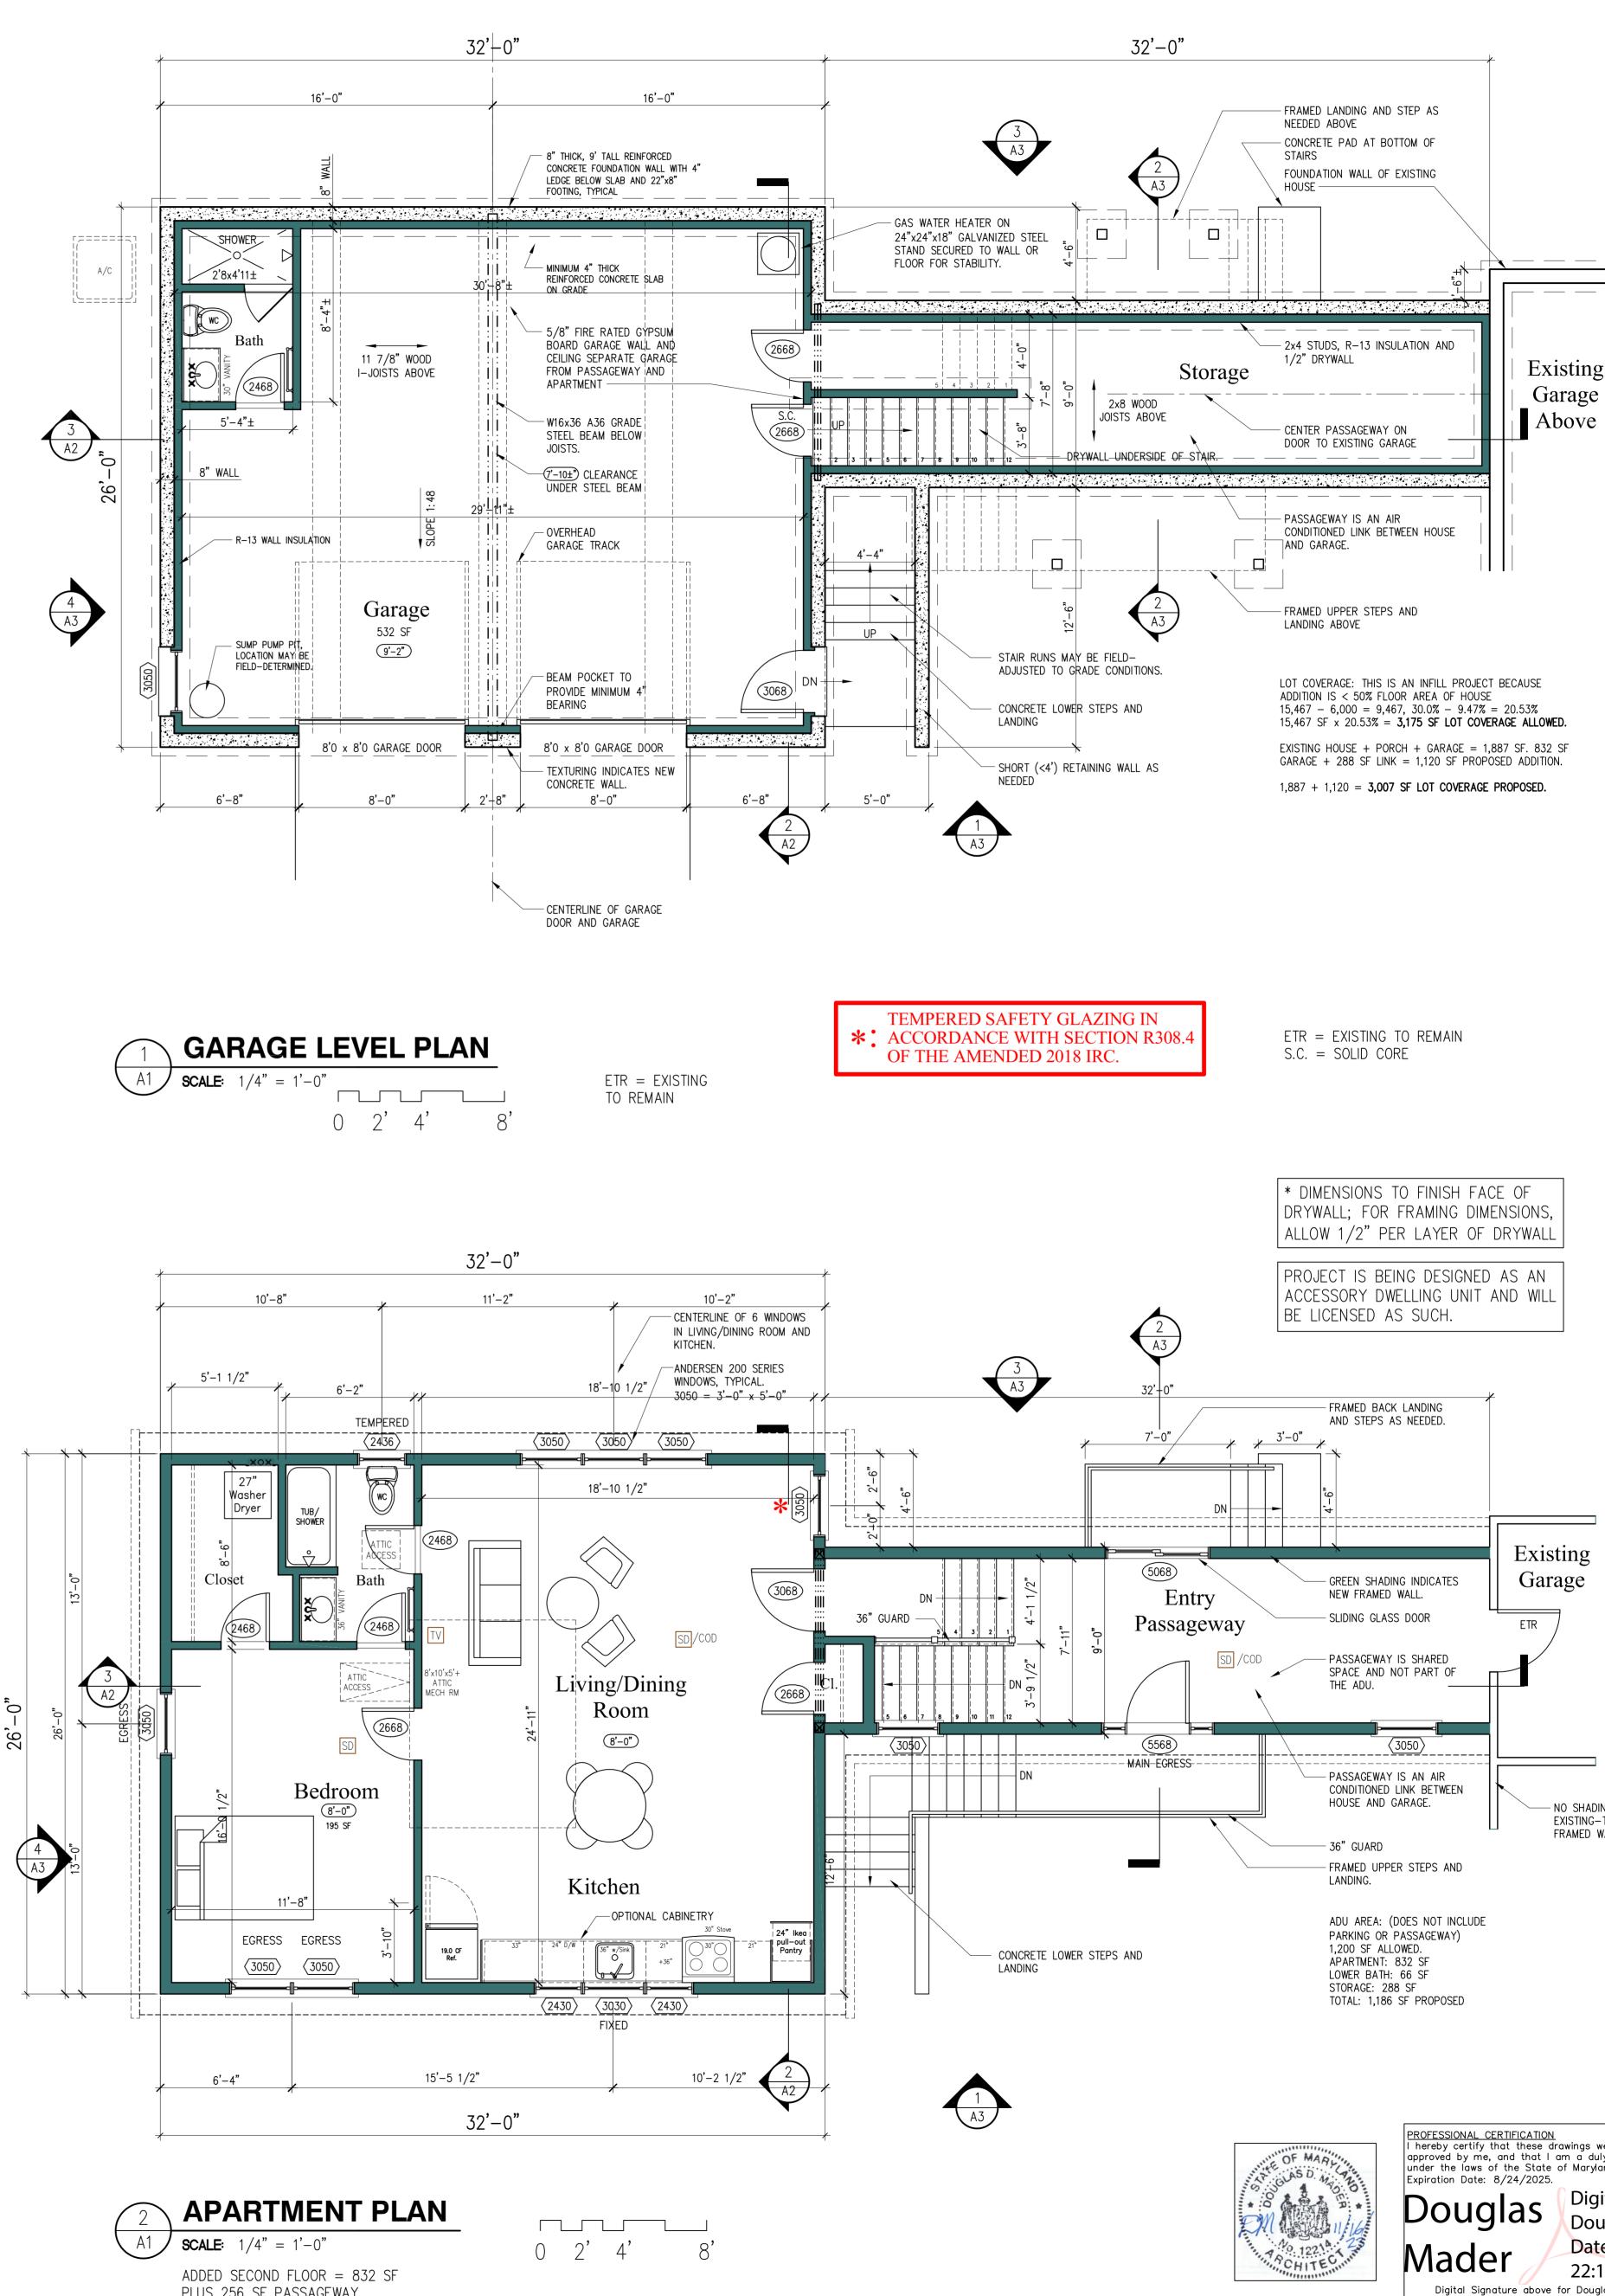

## STRUCTURAL GRAPHICS LEGEND

STRUCTURAL GRAPHICS LEGEND CONCRETE WALL \_\_\_\_\_ DIMENSIONAL LUMBER, LVL OR TRUSS E==== 🛛 WOOD I-JOIST PRESSURE TREATED LUMBER WOOD COLUMN & CONCRETE FOOTING WOOD I-JOIST IN HANGER M TRIPLE STUD

🚍 : : 🚍 BEAM ABOVE COLUMN & BEAM BELOW JOIST HANGER WOOD COLUMN &

CONCRETE PAD

ALL BATHROOM FIXTURES SPACING SHALL COMPLY WITH SECTION R307.1 OF THE AMENDED 2018 IRC

BATHROOM VENTILATION SHALL COMPLY WITH SECTION R303.3 OF THE AMENDED 2018 IRC.

BATH EXHAUST DUCTS SHALL COMPLY WITH SECTION M1504.2 FOR DIAMETER AND MAXIMUM LENGTH OF RUN ALLOWED.

20 MINUTE FIRE-RATED DOOR EQUIPPED WITH A SELF-CLOSING DEVICE IN ACCORDANCE WITH SECTION R302.5.1 OF THE AMENDED 2018 IRC.

DWELLING-GARAGE OPENING PROTECTION AND FIRE SEPARATION SHALL COMPLY WITH SECTION R302.5 & R302.6 OF THE AMENDED 2018 IRC. NOT LESS THAN 5/8 TYPE X GYP. BD ON CEILING AND <sup>1</sup>/<sub>2</sub>" GYP. BD ON ADJOINING WALLS AND STRUCTURAL SUPPORTS.

ENCLOSED SPACE UNDER STAIRS SHALL COMPLY WITH SECTION R302.7 OF THE AMENDED 2018 IRC.

APPLIANCES HAVING A SOURCE OF IGNITION LOCATIED IN A ROOM THAT COMMUNICATES WITH A GARAGE SHALL BE ELEVATED IN ACCORDANCE WITH SECTION R1307.3 OF THE AMENDED 2018 IRC

BASEMENTS, HABITABLE ATTICS, AND EVERY SLEEPING ROOM SHALL HAVE AT LEAST ONE OPENING WITH A CLEAR OPENING OF 5.7 SQUARE FEET. THE MINIMUM CLEAR WIDTH SHALL BE 20" AND THE MINIMUM CLEAR HEIGHT SHALL BE 24". THE SILL HEIGHT SHALL NOT BE MORE THAN 44" ABOVE THE FLOOR.

RANGE HOOD EXHAUST SHALL COMPLY WITH SECTION M1503.6 OF THE 2018 IRC AS AMENDED BY MONTGOMERY COUNTY.

CLOTHES DRYER EXHAUST SHALL COMPLY WITH SECTION M-1502 OF THE AMENDED 2018 IRC.

APPLIANCE IN ATTIC SHALL COMPLY WITH SECTION M1305.1.2 OF THE AMENDED 2018 IRC.

PROVIDE AN ACCESSIBLE ATTIC ACCESS OPENING NOT LESS THAN 22" X 30" TO ANY ATTIC AREA HAVING A CLEAR HEIGHT OF OVER 30". IF APPLIANCES ARE LOCATED IN THE ATTIC THEN PULL DOWN STAIRS ARE REQUIRED.