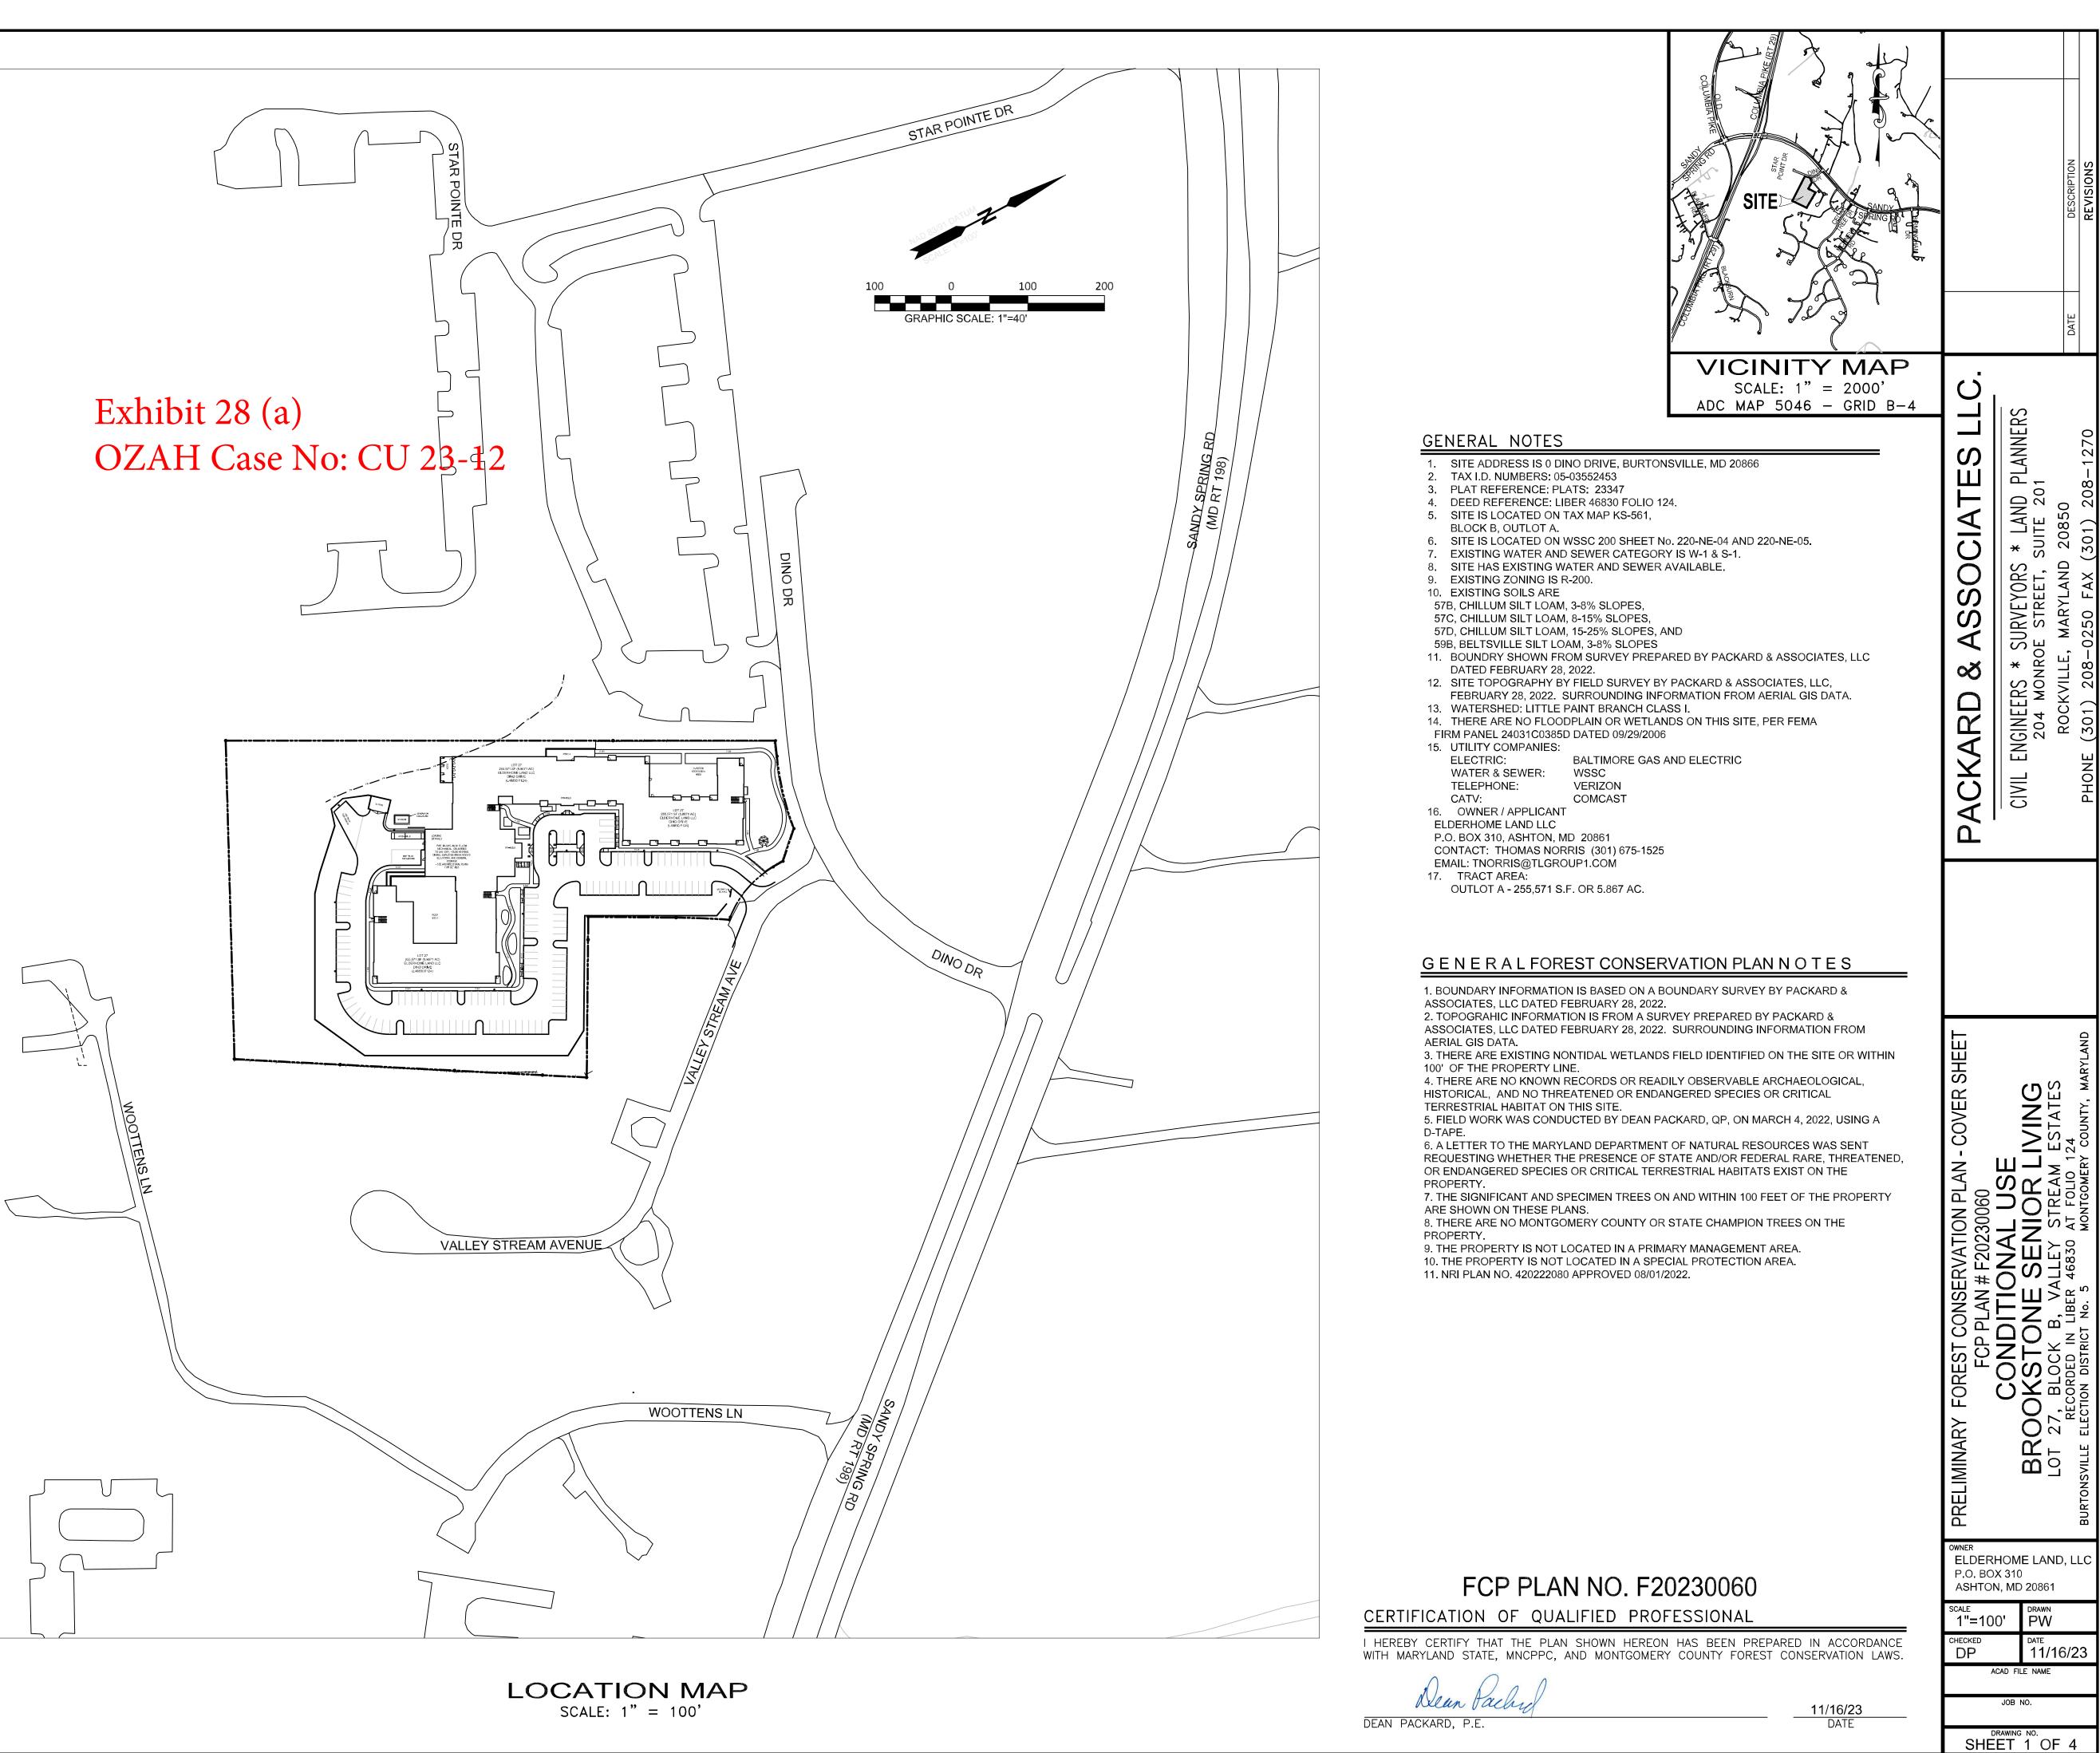

## SHEET INDEX

DESCRIPTION No. PRELIMINARY FOREST CONSERVATION PLAN - COVER SHEET 1 of 4 PRELIMINARY FOREST CONSERVATION PLAN 2 of 4 STAFF MEMOS AND APPROVALS SHEET

3 of 4 PRELIMINARY FOREST CONSERVATION PLAN NOTES 4 of 4





## MISS UTILITY

CALL "MISS UTILITY" AT 1-800-257-777, 48 HOURS PRIOR TO THE START OF WORK. THE EXCAVATOR MUST NOTIFY ALL PUBLIC UTILITY COMPANIES WITH UNDER GROUND FACILITIES IN THE AREA OF PROPOSED EXCAVATION AND HAVE THOSE FACILITIES LOCATED BY THE UTILITY COMPANIES PRIOR TO COMMENCING EXCAVATION. THE EXCAVATOR IS RESPONSIBLE FOR COMPLIANCE WITH THE REQUIREMENTS OF CHAPTER 36A OF THE MONTGOMERY COUNTY CODE.