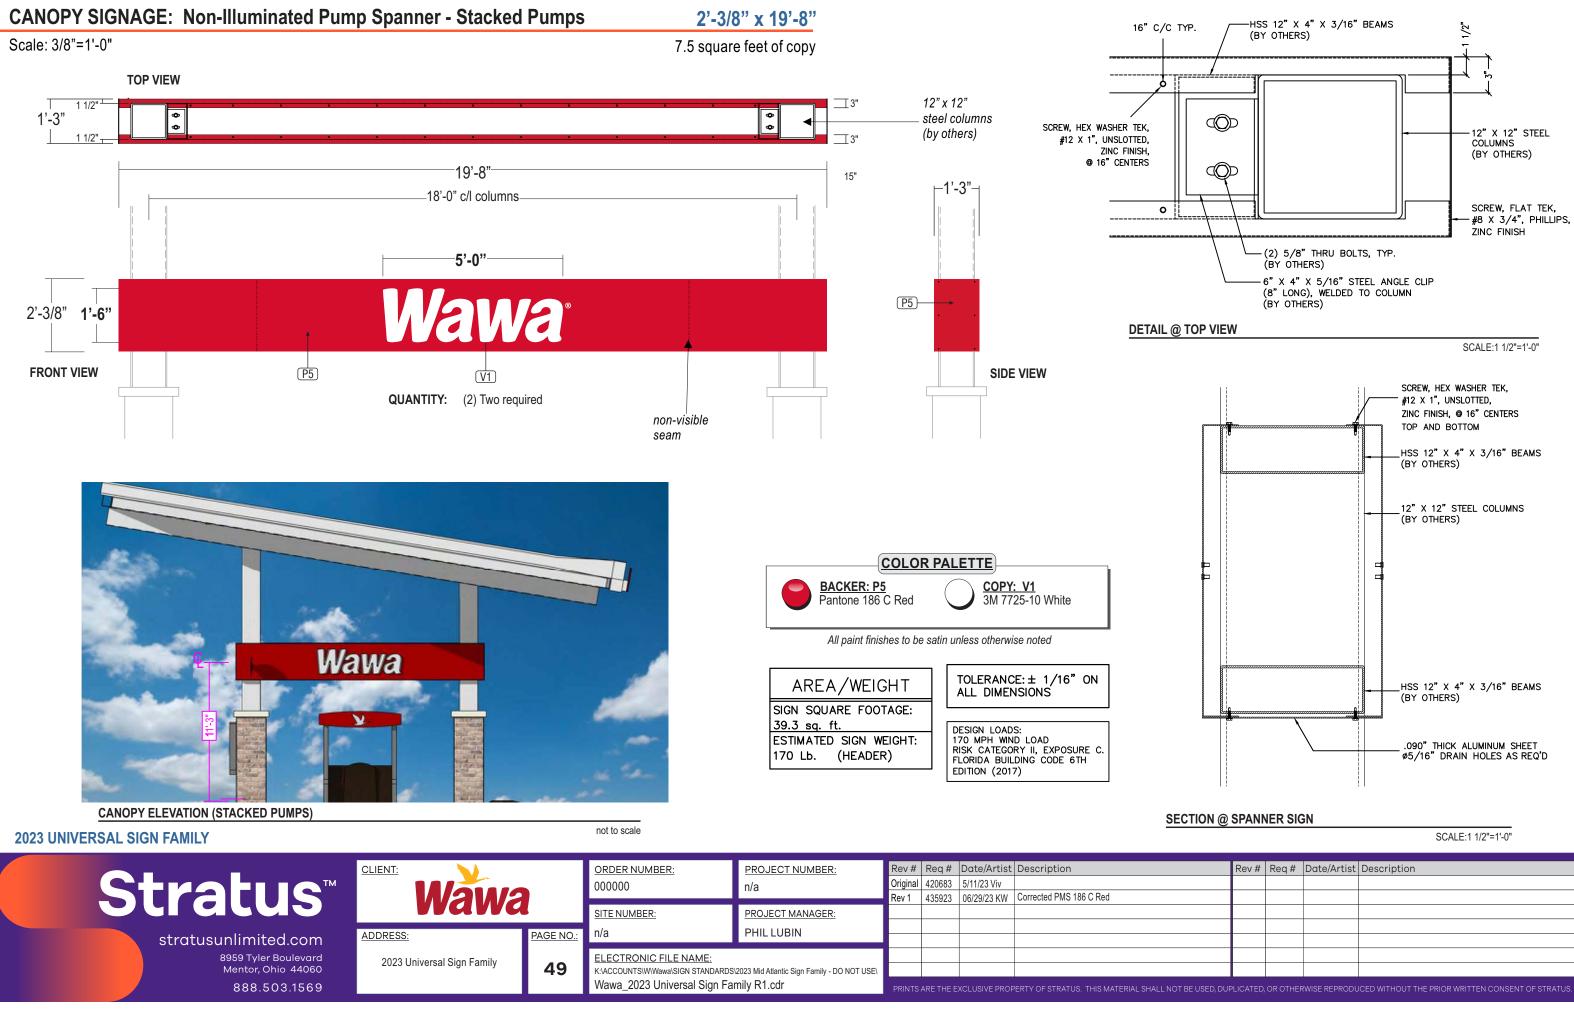

scription |
|-------|-------|-------------|-------------|
|       |       |             |             |
|       |       |             |             |
|       |       |             |             |
|       |       |             |             |
|       |       |             |             |
|       |       |             |             |
|       |       |             |             |





| Rev # | Req # | Date/Artist | Description |
|-------|-------|-------------|-------------|
|       |       |             |             |
|       |       |             |             |
|       |       |             |             |
|       |       |             |             |
|       |       |             |             |
|       |       |             |             |
|       |       |             |             |



| Rev # | Req # | Date/Artist | Description |
|-------|-------|-------------|-------------|
|       |       |             |             |
|       |       |             |             |
|       |       |             |             |
|       |       |             |             |
|       |       |             |             |
|       |       |             |             |
|       |       |             |             |

## Attachment C

## BEFORE THE COUNTY COUNCIL FOR MONTGOMERY COUNTY, MARYLAND SITTING AS THE DISTRICT COUNCIL FOR THE MARYLAND-WASHINGTON REGIONAL DISTRICT IN MONTGOMERY COUNTY, MARYLAND Office of Zoning and Administrative Hearings Stella B. Werner Council Office Building 100 Maryland Avenue, Room 200

**Rockville, Maryland 20850** 

## (240) 777-6660

| IN THE MATTER OF: