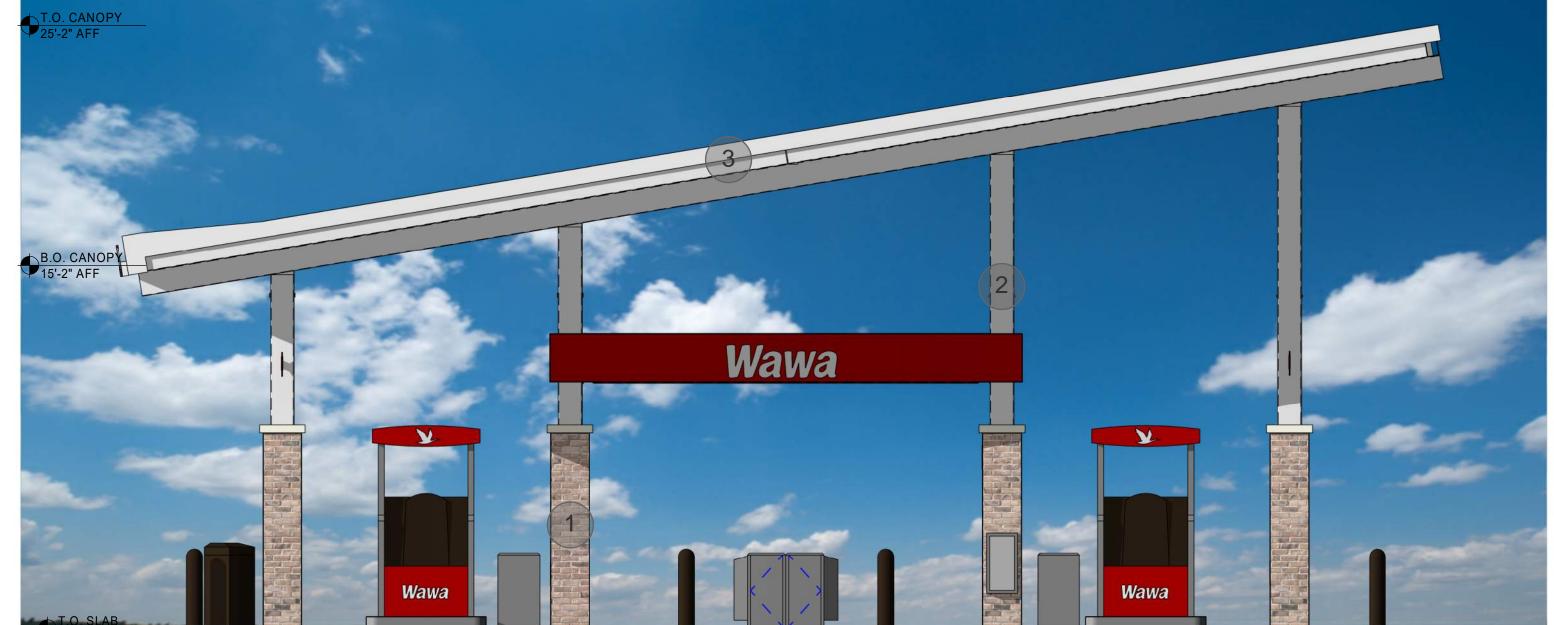

## BINDING ELEMENTS - Zoning Case LMA H-134 I. Limitation on Uses. The following uses, otherwise permitted in the CRT zone, are prohibited:

- a. Nursery (retail)
- b. Ambulance, rescue squad (private)
- c. Hospital d. Funèral home
- e. Hotel
- f. Research and development
- q. Structured parking h. Conference center
- i. Recreation and Entertainment facility major (over 1,000 person capacity)
- j. Combination retail store (a department store with more than 85,000 sf) k. Retail service establishment greater than 50,001 square feet
- I. Light vehicle sales and rental (indoor)
- m. Light vehicle sales and rental (outdoor)
- n. Cār wash o. Vehicle service repair (major).
- p. Dry cleaning
- q. Médical sciéntific manufacturing and production r. Bus, rail terminal/ station
- s. Taxi/ limo facility
- t. Utility distribution line
- u. Self-storage facility v. Warehouse storage facility
- 2. Buffer zone. 50' buffer zone abutting R-200 property. (May include SWM facilities).
- 3. Frontage Improvements. Project frontage improvements shall include the following: 10'
- shared-use path and street trees.
- 4. Controlled Access. Eastern access will prohibit left turns; I.e., motor vehicles can only make right turns into the Property and right turns to exit the Property.
- 5. Future Access Road. The Floating Zone Plan shall include a reservation for 40 foot wide future private access road on the west side of the Property. No development shall be permitted within the reservation area. Final location to be determined at Site Plan.
- 6. The required Public Open Space shall be provided on-site and meet the design requirements of Zoning Code Section 6.3.6.B.I. Final location to be determined at Site Plan.