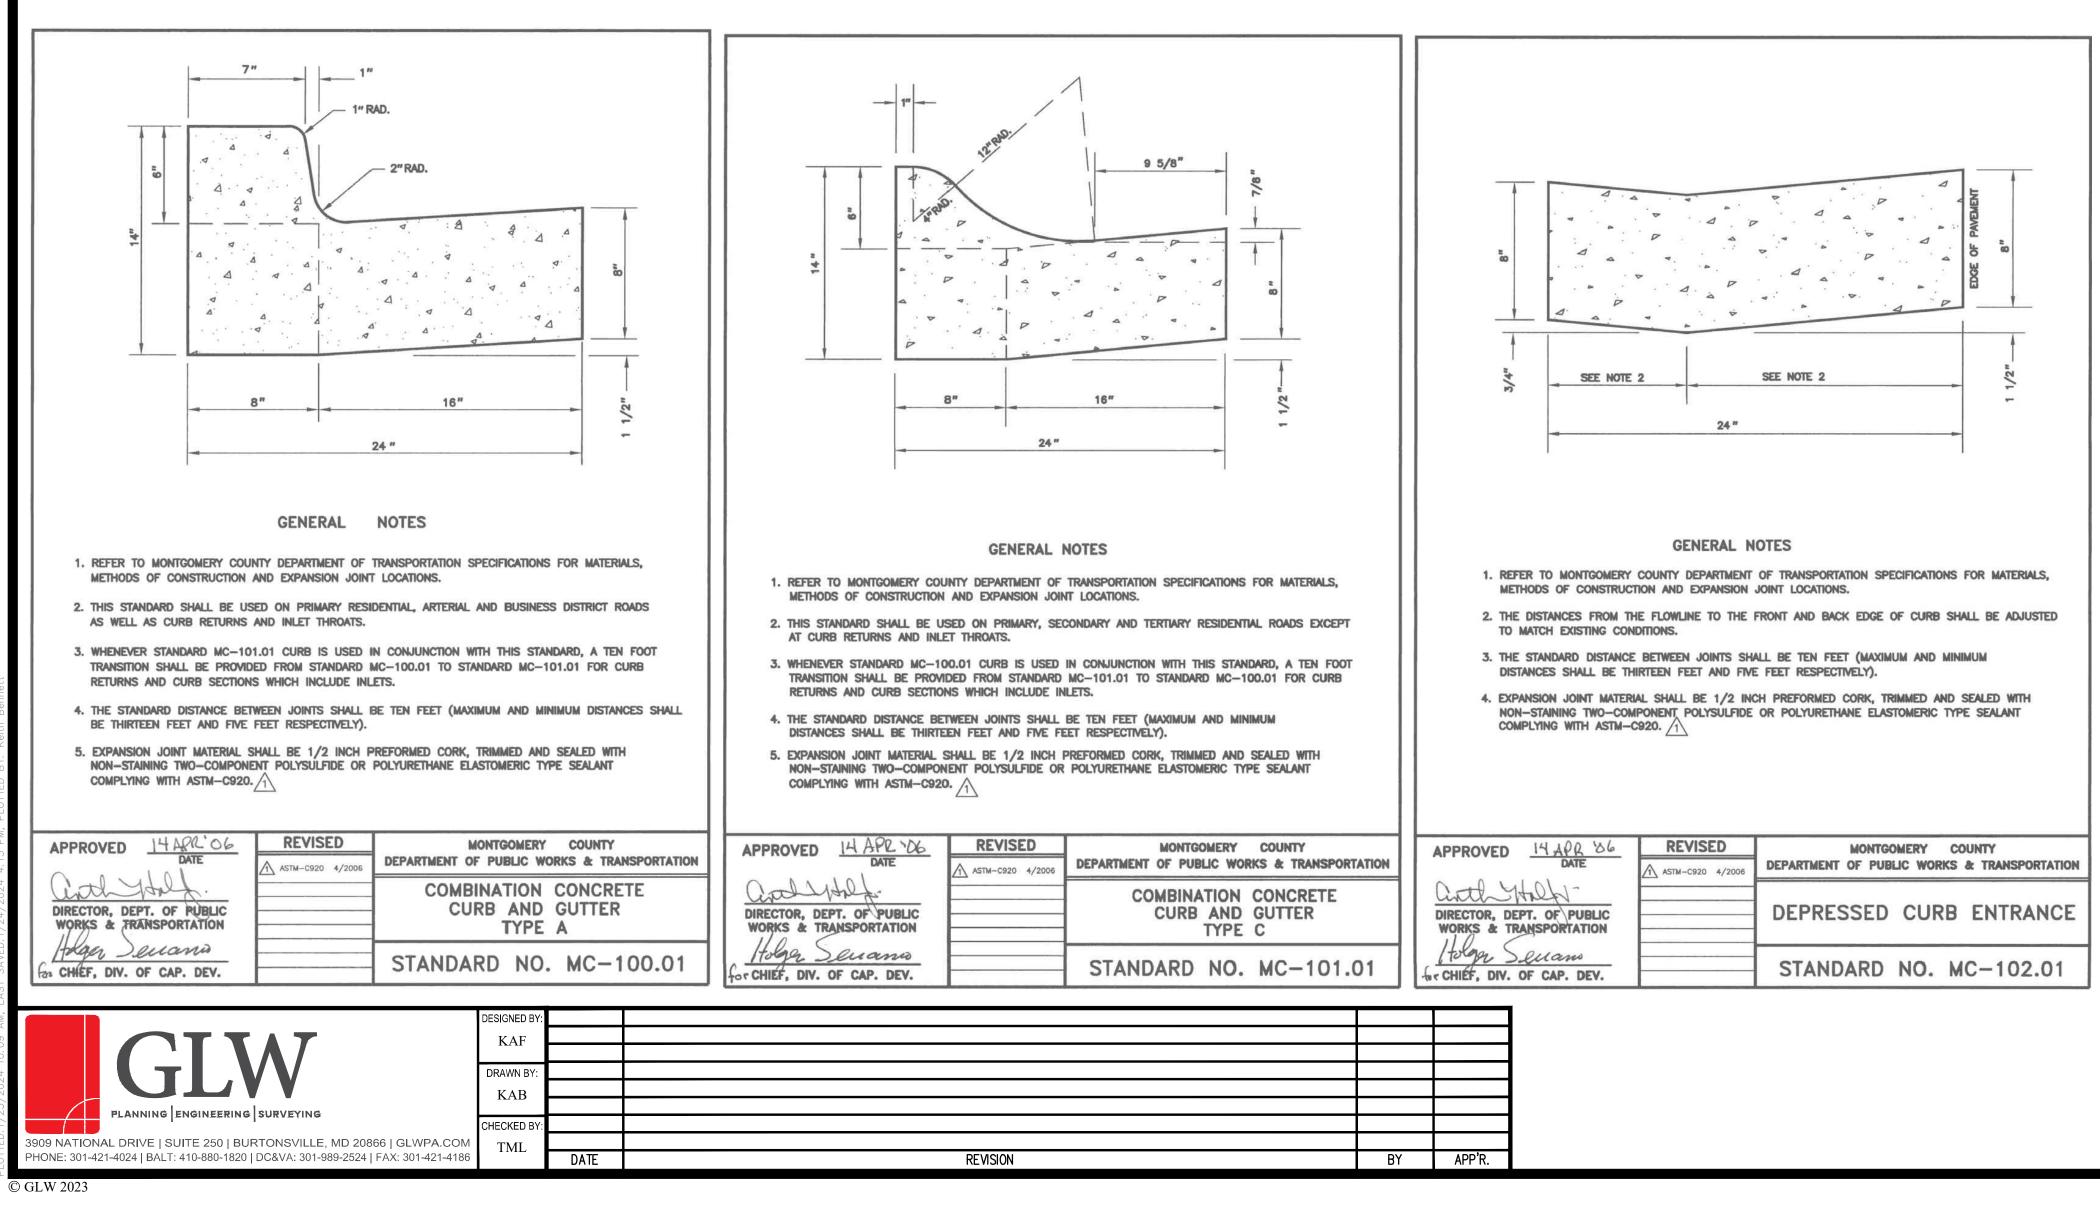

## GENERAL NOTES:

## 9106 Shad Lane Potomac, MD 20854

- 2. Site Address: 15585 & 15595 Old Columbia Pike
- Burtonsville, MD 20866 3. Boundary survey by: GLW, 2018
- 4. Topography by: GLW, 2018
- 5. Tax map KS-62 6. WSSC Grid: 221-NEO4
- Little Paint Branch, Use Class I Watershed: 8. Water & Sewer Service Category
- Existing: W-1, S-
- Proposed: W-1, S-1 9. Floating Zone Plan No. LMA H-134 Approved on 11/26/2019
- 10. Natural Resources Inventory/Forest Stand Delineation, No. 420190900 Approved 1/17/2019.
- II. Preliminary Forest Conservation Plan No. H-134 Approved 1/8/2020. 12. The site is not within a Special Protection Area (SPA) or Primary Management Area.
- 13. There is no Floodplain on site per FEMA map #24031C0385D. 14. The property is not listed on the Montgomery County locational atlas and index of
- historic sites. 15. 15. There are no Perennial Streams or Wetlands on-site.
- 16. There are no known county champion trees located on or adjacent to the site as per
- the 2019-2020 publication of champion trees in Montgomery County, Maryland. 17. All utilities are conceptual and are shown for informational purposes only and subject to change. See appropriate approved final utility construction plans.
- 18. WSSC right-of-ways, public utility easements, stormwater management easements and stormwater management parcels may change in configuration, size and quantity per final utility, WSSC, and Montgomery County swm technical plan approvals.
- 19. The Subject Property is within the 2012 Burtonsville Crossroads Neighborhood Plan \$ 1997 Fairland Master Plan. 19. M-NCPPC Staff must inspect all tree-save areas and protection devices before clearing and
- 20. Street trees and street lights will be reviewed and approved by MCDPS-ROW section and/or the Maryland State Highway Administration at the time of ROW permit.
- 21. Minor modifications to the limits of disturbance shown on the site plan within the public right-of-way for utility connections may be done during the review of the right-of-way pérmit drawings by the Department of Permitting Services and/or the Maryland State highway Administration.
- 22. This Special Exception Amendment is to be reviewed and approved under the Montgomery County Zoning Code that was in effect October 29, 2014 (2004 Code). 23. The Applicant must schedule a pre-construction meeting (pre-con) on-site, upon approval of the Certified Site Plan (CSP) with staff from the MCDPS Site Plan Enforcement, MCDPS Sediment Control Inspector and M-NCPPC Forest Conservation
- Inspector. The pre-con must occur prior to any demolition, clearing/grading or any site development work. A copy of the approved Certified Site Plan along with any subsequent amendments is required to be on-site at all times. 24. Final Improvements along MD Route 198 and Route 29 On-ramp South will be approved
- by Maryland State Highway Administration through the Access Permit Process.