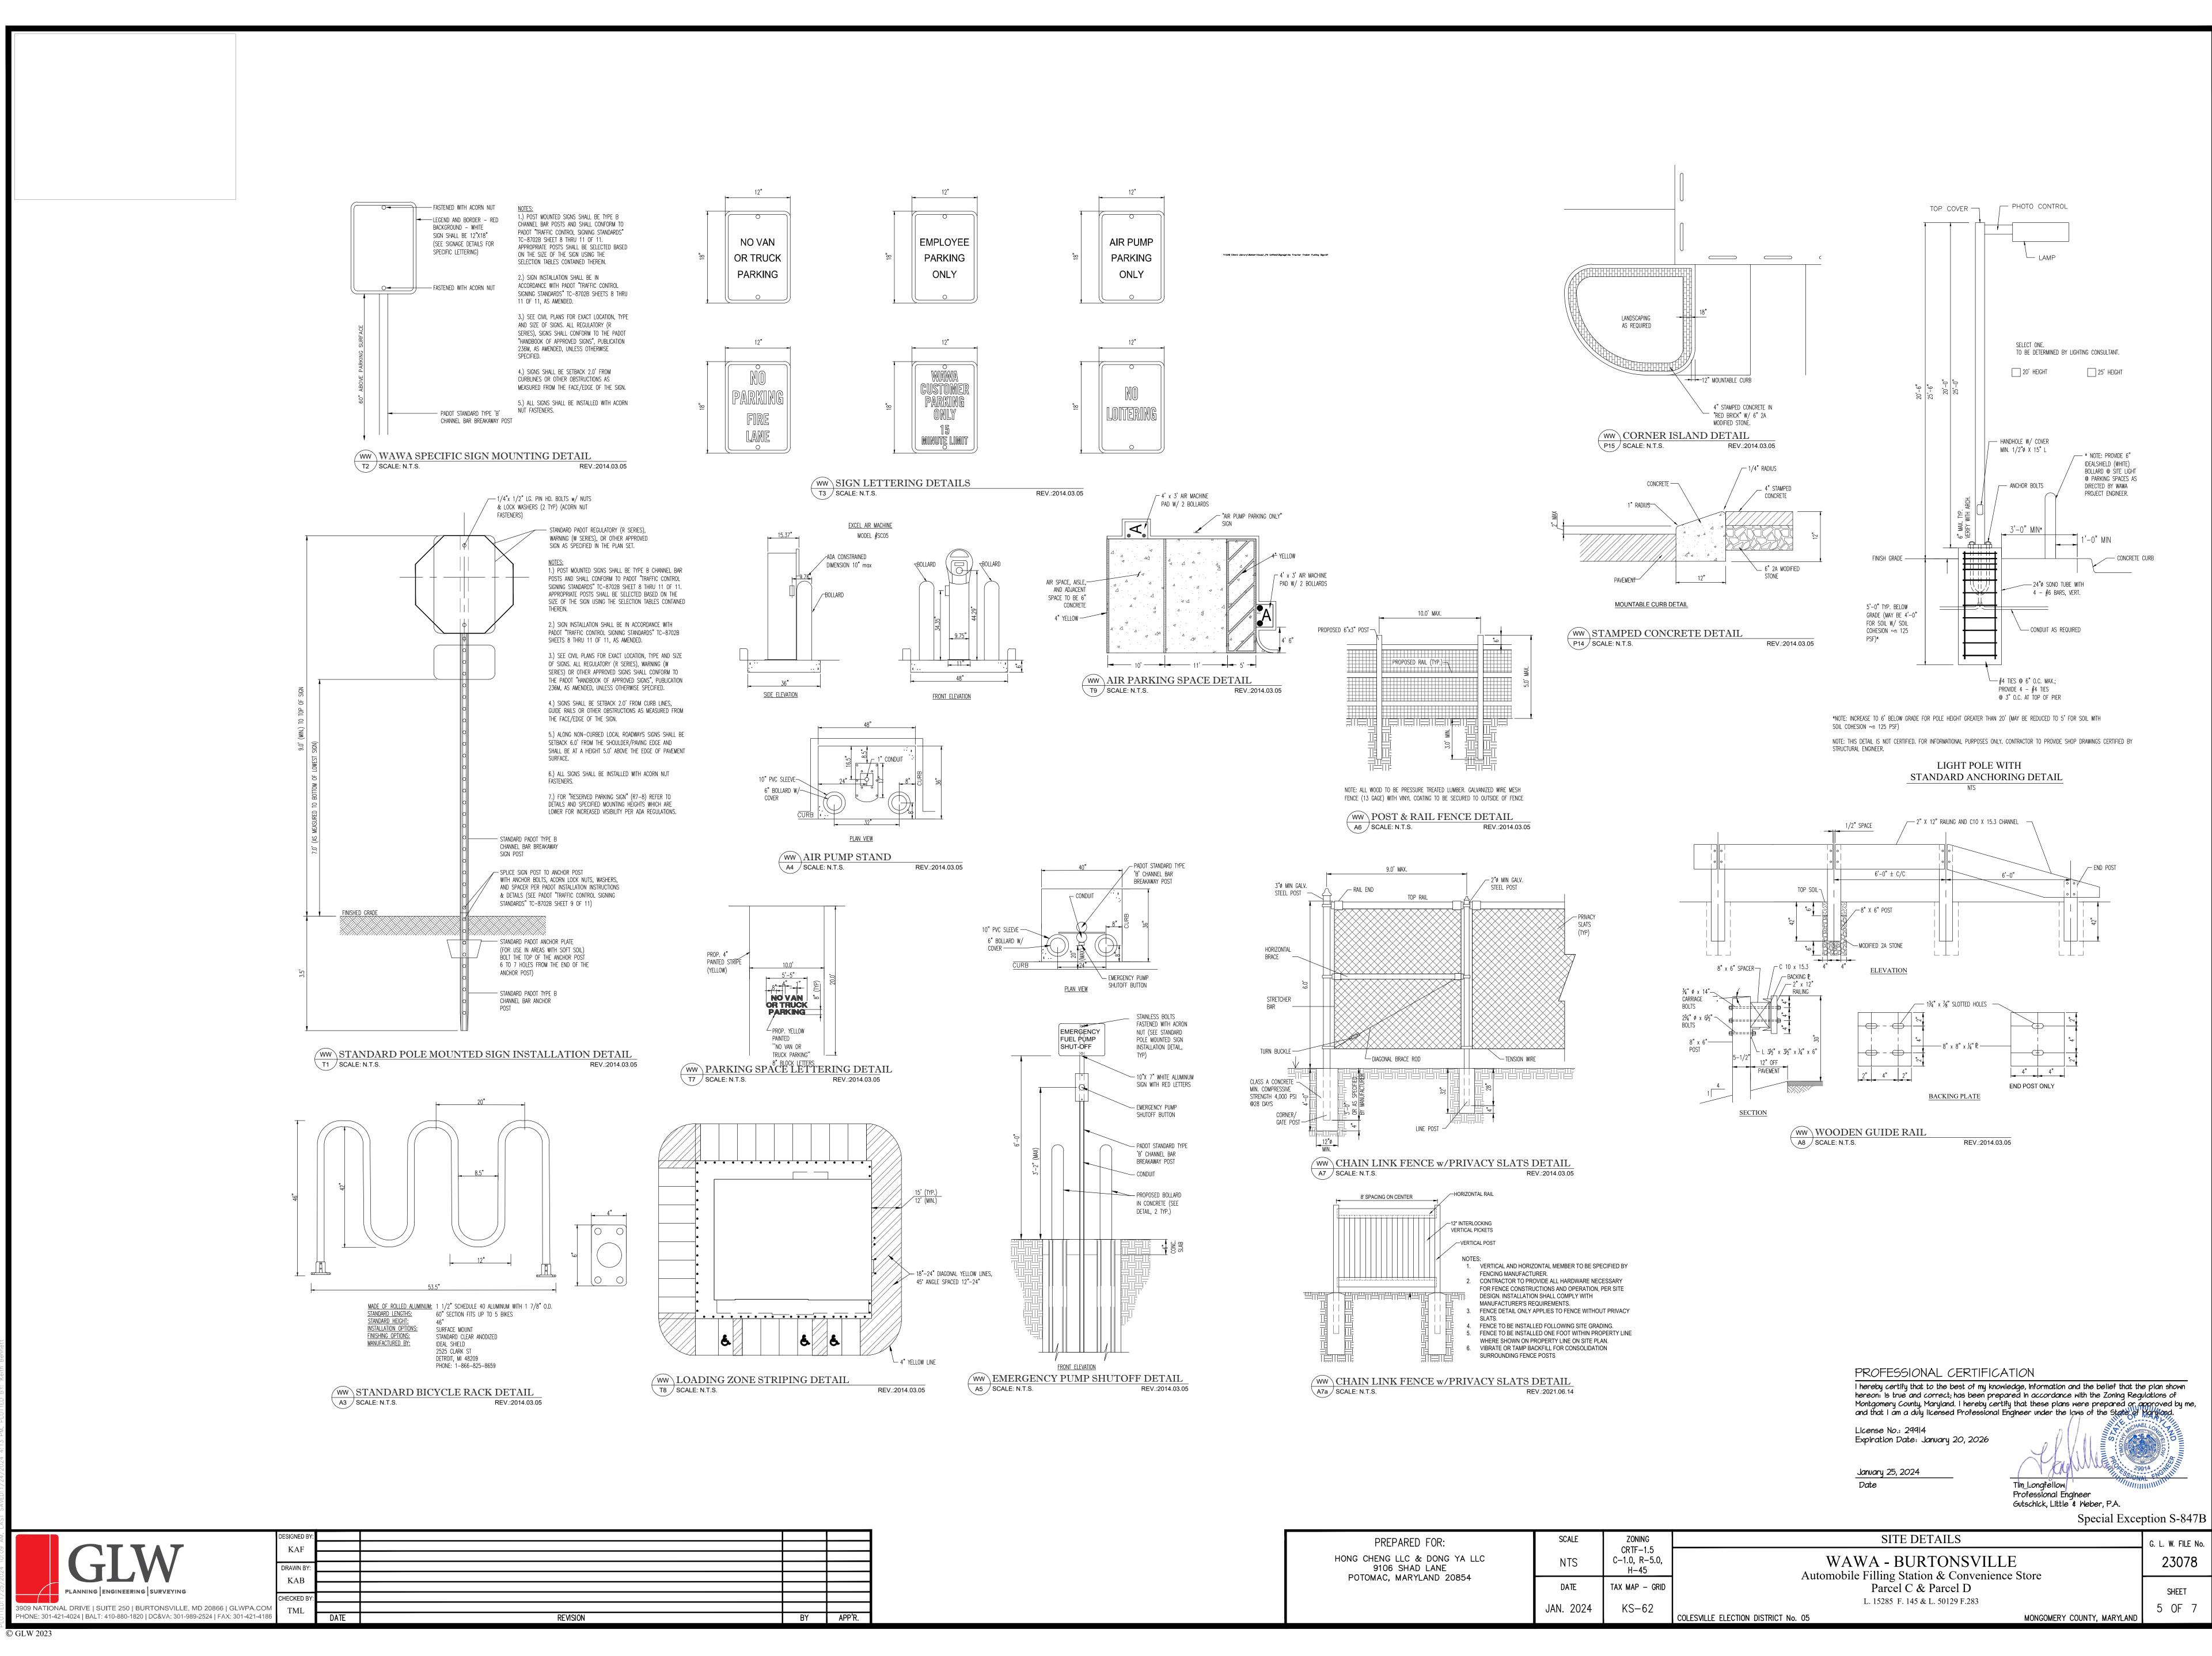

| SCALE     | ZONING                            | SITE DETAILS                                                   |
|------------------------------------------------|-----------|-----------------------------------|----------------------------------------------------------------|
| HONG CHENG LLC & DONG YA LLC<br>9106 SHAD LANE | NTS       | CRTF-1.5<br>C-1.0, R-5.0,<br>H-45 | WAWA - BURTONSVILL<br>Automobile Filling Station & Convenience |
| POTOMAC, MARYLAND 20854                        | DATE      | TAX MAP - GRID                    | Parcel C & Parcel D                                            |
|                                                | JAN. 2024 | KS-62                             | L. 15285 F. 145 & L. 50129 F.283                               |



| BY | APP'R. |
|----|--------|
|    |        |

|                                                                           |       | -                                 |                                                              |
|---------------------------------------------------------------------------|-------|-----------------------------------|--------------------------------------------------------------|
| PREPARED FOR:                                                             | SCALE | ZONING                            | SITE DETAILS                                                 |
| HONG CHENG LLC & DONG YA LLC<br>9106 SHAD LANE<br>POTOMAC, MARYLAND 20854 | NTS   | CRTF-1.5<br>C-1.0, R-5.0,<br>H-45 | WAWA - BURTONSVILL<br>Automobile Filling Station & Convenien |
|