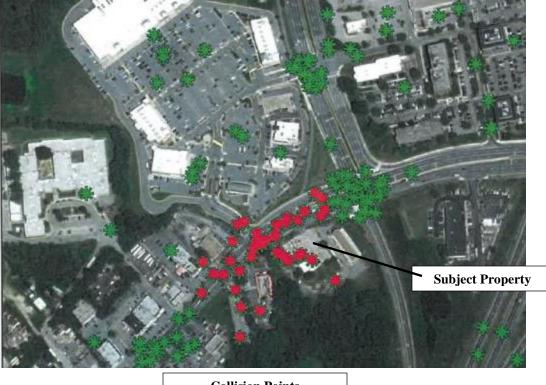

## 9106 Shad Lane Potomac, MD 20854

- 2. Site Address: 15585 & 15595 Old Columbia Pike
- Burtonsville, MD 20866 3. Boundary survey by: GLW, 2018
- 4. Topography by: GLW, 2018
- 5. Tax map KS-62 6. WSSC Grid: 221-NEO4
- Little Paint Branch, Use Class I Watershed: 8. Water & Sewer Service Category
- Existing: W-1, S-
- Proposed: W-1, S-1 9. Floating Zone Plan No. LMA H-134 Approved on 11/26/2019
- 10. Natural Resources Inventory/Forest Stand Delineation, No. 420190900 Approved 1/17/2019.
- II. Preliminary Forest Conservation Plan No. H-134 Approved 1/8/2020. 12. The site is not within a Special Protection Area (SPA) or Primary Management Area.
- 13. There is no Floodplain on site per FEMA map #24031C0385D. 14. The property is not listed on the Montgomery County locational atlas and index of
- historic sites. 15. 15. There are no Perennial Streams or Wetlands on-site.
- 16. There are no known county champion trees located on or adjacent to the site as per
- the 2019-2020 publication of champion trees in Montgomery County, Maryland. 17. All utilities are conceptual and are shown for informational purposes only and subject to change. See appropriate approved final utility construction plans.
- 18. WSSC right-of-ways, public utility easements, stormwater management easements and stormwater management parcels may change in configuration, size and quantity per final utility, WSSC, and Montgomery County swm technical plan approvals.
- 19. The Subject Property is within the 2012 Burtonsville Crossroads Neighborhood Plan \$ 1997 Fairland Master Plan. 19. M-NCPPC Staff must inspect all tree-save areas and protection devices before clearing and
- 20. Street trees and street lights will be reviewed and approved by MCDPS-ROW section and/or the Maryland State Highway Administration at the time of ROW permit.
- 21. Minor modifications to the limits of disturbance shown on the site plan within the public right-of-way for utility connections may be done during the review of the right-of-way pérmit drawings by the Department of Permitting Services and/or the Maryland State highway Administration.
- 22. This Special Exception Amendment is to be reviewed and approved under the Montgomery County Zoning Code that was in effect October 29, 2014 (2004 Code). 23. The Applicant must schedule a pre-construction meeting (pre-con) on-site, upon approval of the Certified Site Plan (CSP) with staff from the MCDPS Site Plan Enforcement, MCDPS Sediment Control Inspector and M-NCPPC Forest Conservation
- Inspector. The pre-con must occur prior to any demolition, clearing/grading or any site development work. A copy of the approved Certified Site Plan along with any subsequent amendments is required to be on-site at all times. 24. Final Improvements along MD Route 198 and Route 29 On-ramp South will be approved
- by Maryland State Highway Administration through the Access Permit Process.