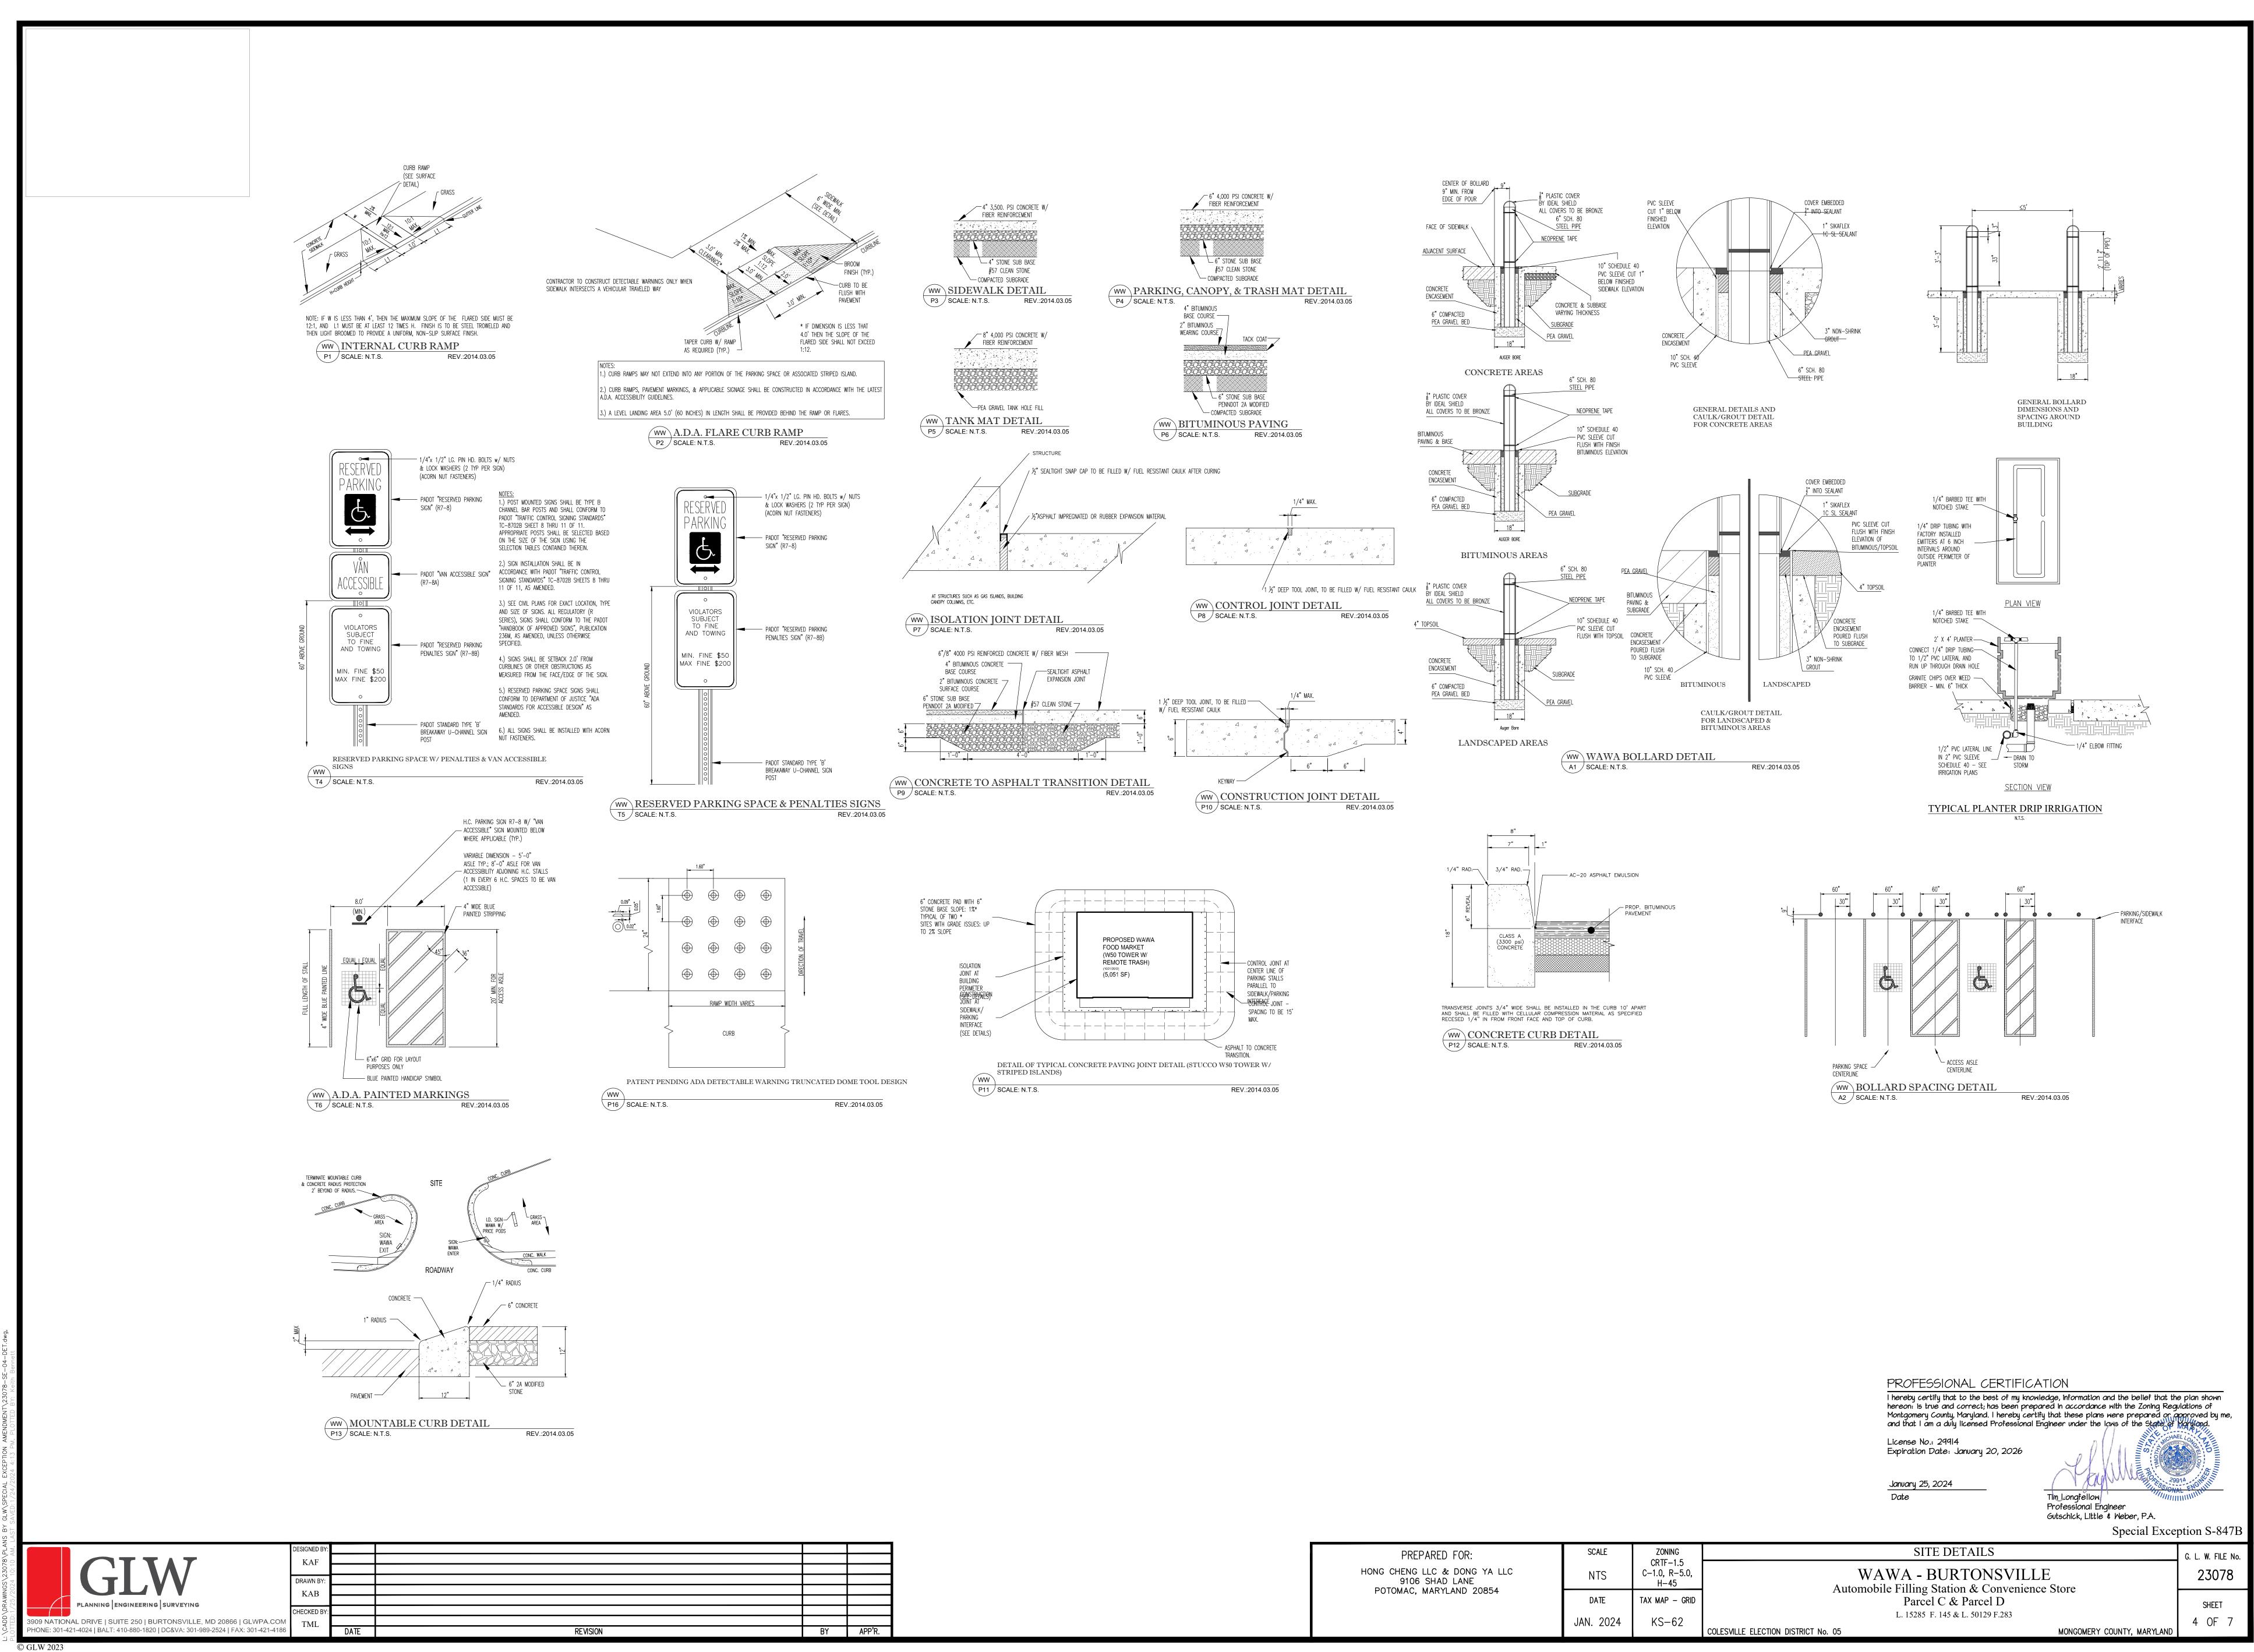

| SCALE     | ZONING                            | SPECIAL EXCEPTION SITE PL                                     |
|------------------------------------------------|-----------|-----------------------------------|---------------------------------------------------------------|
| HONG CHENG LLC & DONG YA LLC<br>9106 SHAD LANE | 1"=30'    | CRTF-1.5<br>C-1.0, R-5.0,<br>H-45 | WAWA - BURTONSVILL<br>Automobile Filling Station & Conveniend |
| POTOMAC, MARYLAND 20854                        | DATE      | TAX MAP – GRID                    | Parcel C & Parcel D                                           |
|                                                | JAN. 2024 | KS-62                             | L. 15285 F. 145 & L. 50129 F.283                              |





| BY | APP'R. |
|----|--------|

| PREPARED FOR:                                  | SCALE     | ZONING                            | SITE DETAILS                                                   |
|------------------------------------------------|-----------|-----------------------------------|----------------------------------------------------------------|
| HONG CHENG LLC & DONG YA LLC<br>9106 SHAD LANE | NTS       | CRTF-1.5<br>C-1.0, R-5.0,<br>H-45 | WAWA - BURTONSVILL<br>Automobile Filling Station & Convenience |
| POTOMAC, MARYLAND 20854                        | DATE      | TAX MAP - GRID                    | Parcel C & Parcel D                                            |
|                                                | JAN. 2024 | KS-62                             | L. 15285 F