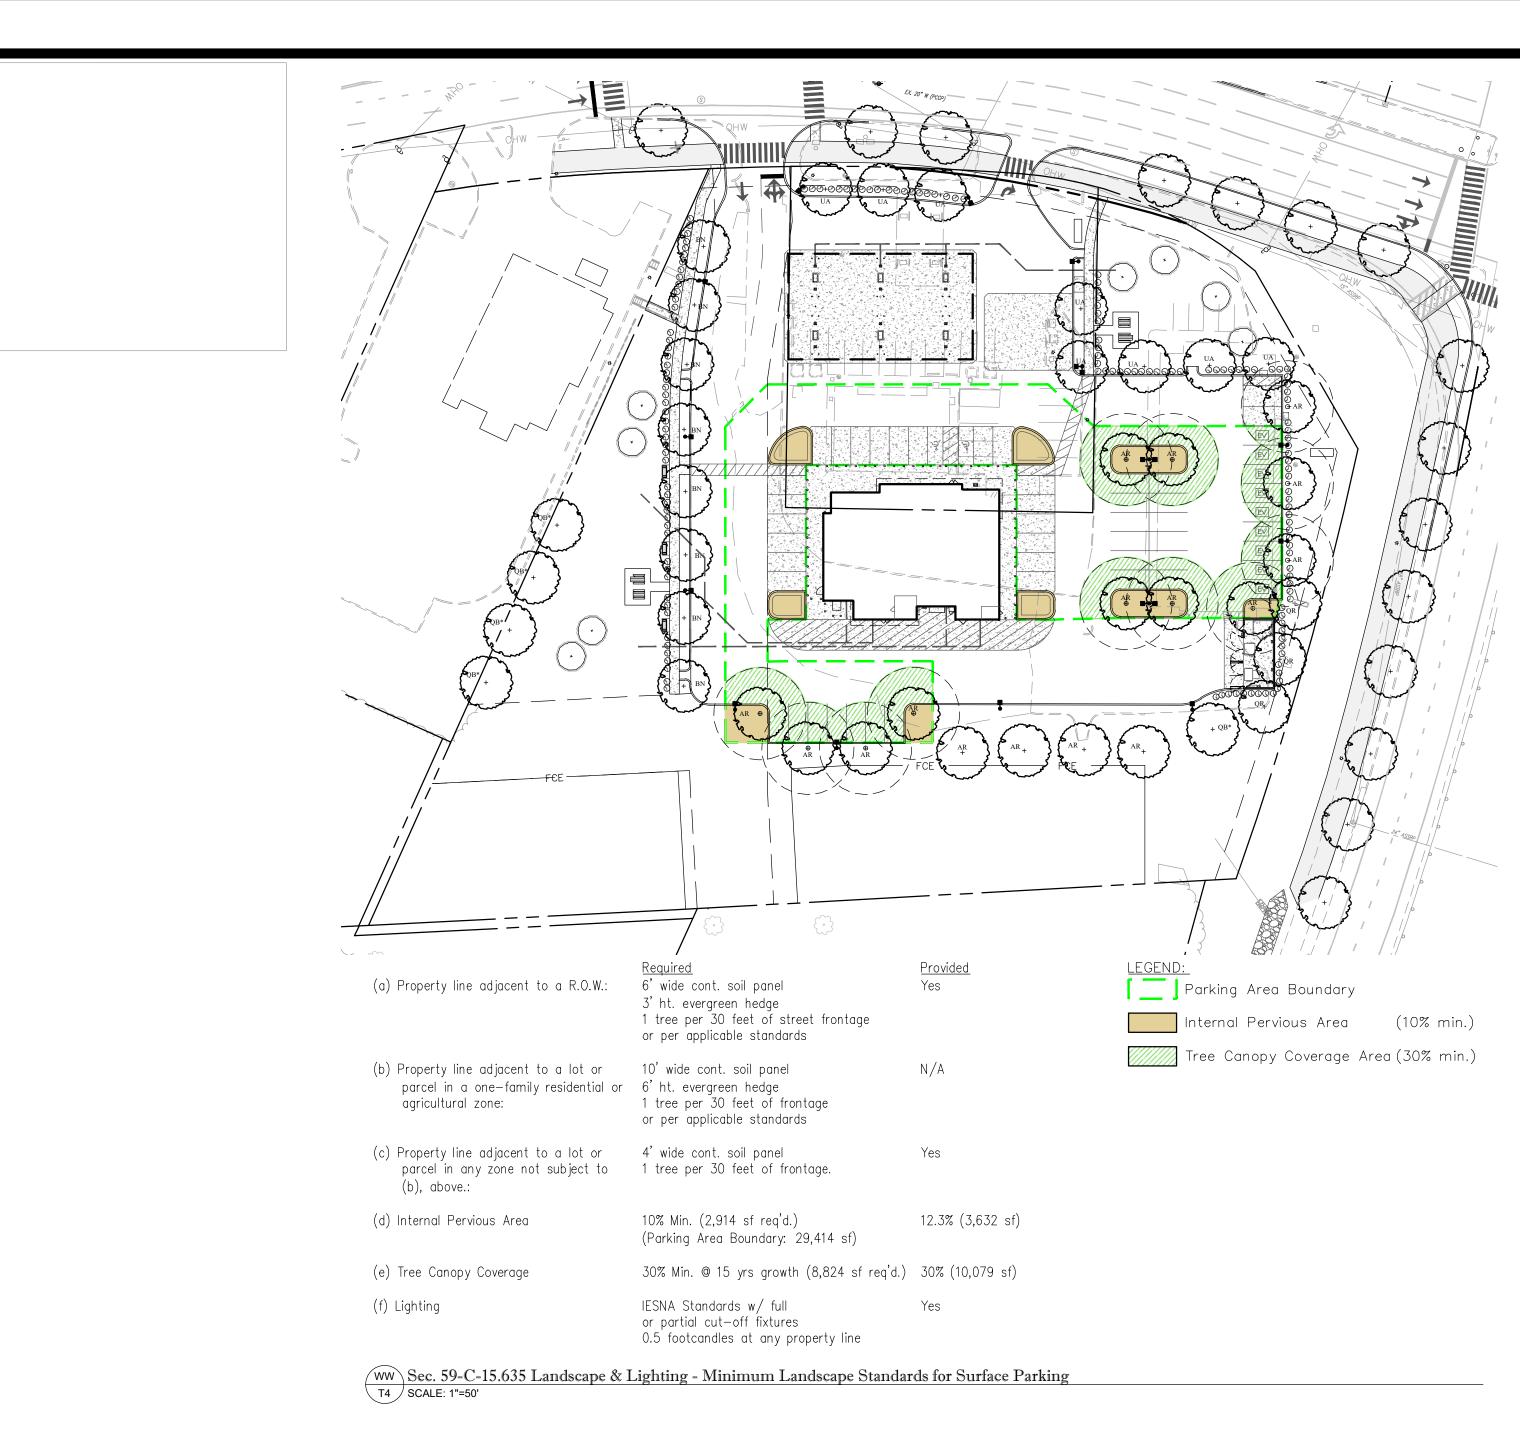

## GENERAL NOTES:

## 9106 Shad Lane Potomac, MD 20854

- 2. Site Address: 15585 & 15595 Old Columbia Pike
- Burtonsville, MD 20866 3. Boundary survey by: GLW, 2018
- 4. Topography by: GLW, 2018
- 5. Tax map KS-62 6. WSSC Grid: 221-NEO4
- Little Paint Branch, Use Class I Watershed: 8. Water & Sewer Service Category
- Existing: W-1, S-
- Proposed: W-1, S-1 9. Floating Zone Plan No. LMA H-134 Approved on 11/26/2019
- 10. Natural Resources Inventory/Forest Stand Delineation, No. 420190900 Approved 1/17/2019.
- II. Preliminary Forest Conservation Plan No. H-134 Approved 1/8/2020. 12. The site is not within a Special Protection Area (SPA) or Primary Management Area.
- 13. There is no Floodplain on site per FEMA map #24031C0385D. 14. The property is not listed on the Montgomery County locational atlas and index of
- historic sites. 15. 15. There are no Perennial Streams or Wetlands on-site.
- 16. There are no known county champion trees located on or adjacent to the site as per
- the 2019-2020 publication of champion trees in Montgomery County, Maryland. 17. All utilities are conceptual and are shown for informational purposes only and subject to change. See appropriate approved final utility construction plans.
- 18. WSSC right-of-ways, public utility easements, stormwater management easements and stormwater management parcels may change in configuration, size and quantity per final utility, WSSC, and Montgomery County swm technical plan approvals.
- 19. The Subject Property is within the 2012 Burtonsville Crossroads Neighborhood Plan \$ 1997 Fairland Master Plan. 19. M-NCPPC Staff must inspect all tree-save areas and protection devices before clearing and
- 20. Street trees and street lights will be reviewed and approved by MCDPS-ROW section and/or the Maryland State Highway Administration at the time of ROW permit.
- 21. Minor modifications to the limits of disturbance shown on the site plan within the public right-of-way for utility connections may be done during the review of the right-of-way pérmit drawings by the Department of Permitting Services and/or the Maryland State highway Administration.
- 22. This Special Exception Amendment is to be reviewed and approved under the Montgomery County Zoning Code that was in effect October 29, 2014 (2004 Code). 23. The Applicant must schedule a pre-construction meeting (pre-con) on-site, upon approval of the Certified Site Plan (CSP) with staff from the MCDPS Site Plan Enforcement, MCDPS Sediment Control Inspector and M-NCPPC Forest Conservation
- Inspector. The pre-con must occur prior to any demolition, clearing/grading or any site development work. A copy of the approved Certified Site Plan along with any subsequent amendments is required to be on-site at all times. 24. Final Improvements along MD Route 198 and Route 29 On-ramp South will be approved
- by Maryland State Highway Administration through the Access Permit Process.