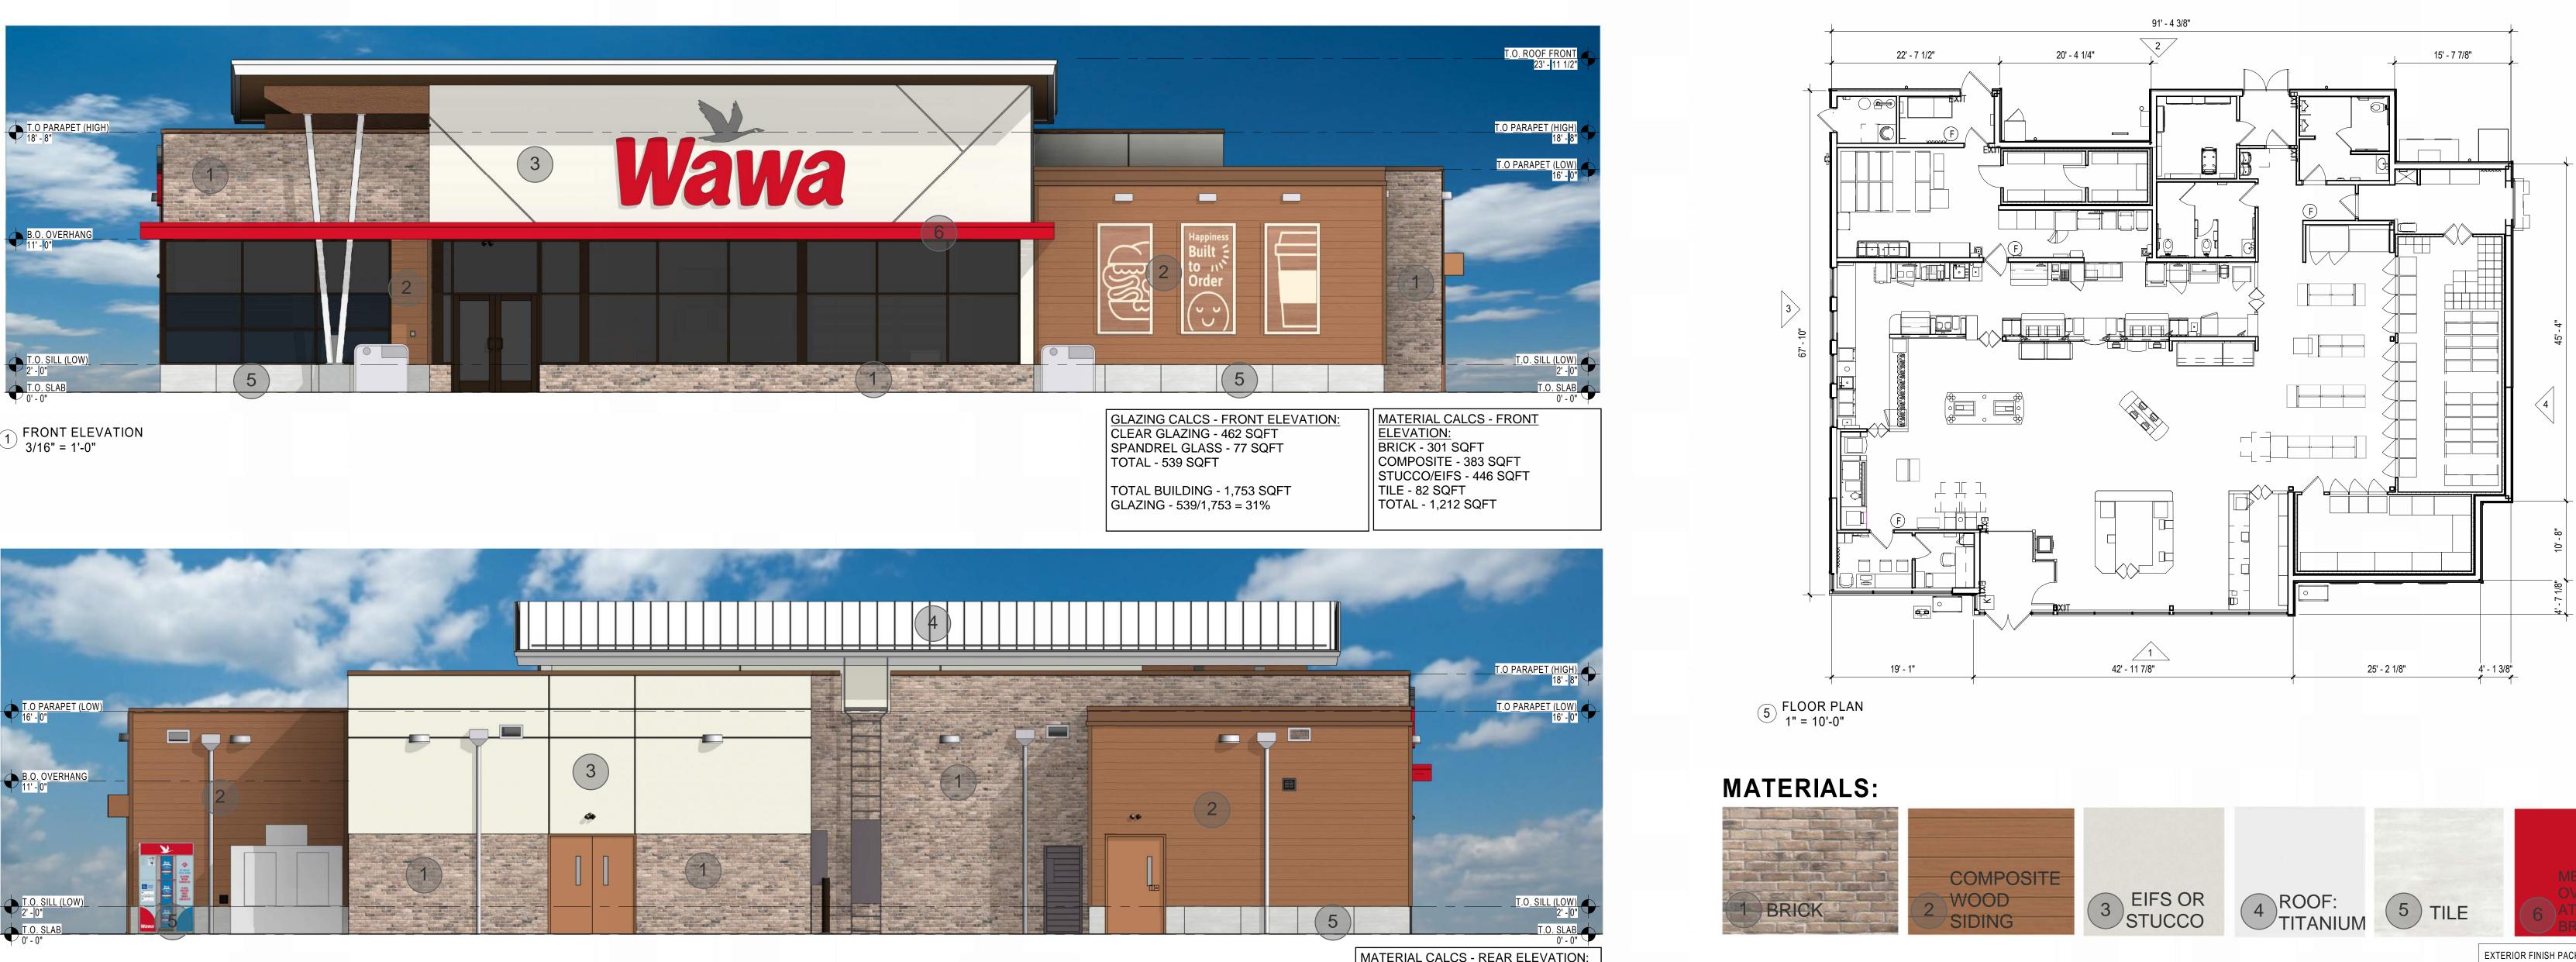

CE WITH ANY BUT NOT LIMITED TO ALL CODES, PERMITS, RESTRICTIONS, INSTRUCTIONS, PURCHASES, AND INSTALLATIONS OF OBJECTS VIEWED WITHIN THIS DOCUMENT(S) OR PROJECT(S). SYMBOLS ARE NOT DRAWN TO SCALE. SIZE IS FOR CLARITY PURPOSES ONLY. SIZES AND DIMENSIONS ARE APPROXIMATE, ACTUAL MEASUREMENTS MAY VARY. DRAWINGS ARE NOT INTENDED FOR ENGINEERING OR CONSTRUCTION USE. THIS DOCUMENT, ANY RED LEONARD DRAWING(S), OR PROJECT(S) IS NOT TO BE USED AND/OR INTENDED FOR ENGINEERING OR CONSTRUCTION PURPOSES, BUT FOR ILLUSTRATIVE PURPOSES ONLY. ANY USE OF THIS DOCUMENTATION AND/OR OTHER ARTICLES PRODUCED BY RED LEONARD WITHOUT WRITTEN AUTHORIZATION FROM JAYME J. LEONARD IS STRICTLY PROHIBITED.

PROJECT NAME: WAWA #8561 BURTONSVILLE, MD DRAWING NUMBER: RL-9175-S1









## 2 REAR ELEVATION 3/16" = 1'-0"





MATERIAL CALCS - REAR ELEVATION: BRICK - 614 SQFT COMPOSITE - 543 SQFT STUCCO/EIFS - 388 SQFT TILE - 49 SQFT -TOTAL - 1,594 SQFT

). ROOF FRONT T<u>.O PARAPET (HIGH)</u> 18' - 8" T.O PARAPET (LOW) 16' - 0" B.O. OVERHANG 11' - 0" 3 2 T.O. SILL (LOW) 2' - 0" 5 T.O. SLAB 0' - 0"

(4) SIDE ELEVATION 3/16" = 1'-0"

# WAWA U59-R

TILE - 63 SQFT TOTAL - 1,181 SQFT

MD RT198 (OLD COLUMBIA PIKE) & US RT 29 (COLUMBIA PIKE S.) BURTONSVILLE, MD



5

Vava

T.O. SILL (LOW)

MATERIAL CALCS - SIDE ELEVATION: BRICK - 363 SQFT COMPOSITE - 552 SQFT STUCCO/EIFS - 334 SQFT TILE - 87 SQFT TOTAL - 1,336 SQFT





## (1) FUEL CANOPY PERSPECTIVE



4 FUEL CANOPY ELEVATION - LONG 1/4" = 1'-0"



0" AFF 7 FUEL CANOPY ELEVATION 1/4" = 1'-0"

T.O. CANOPY



# WAWA STRAIGHT 6 FUEL CANOPY - TRASH COMPOUND MD RT198 (O