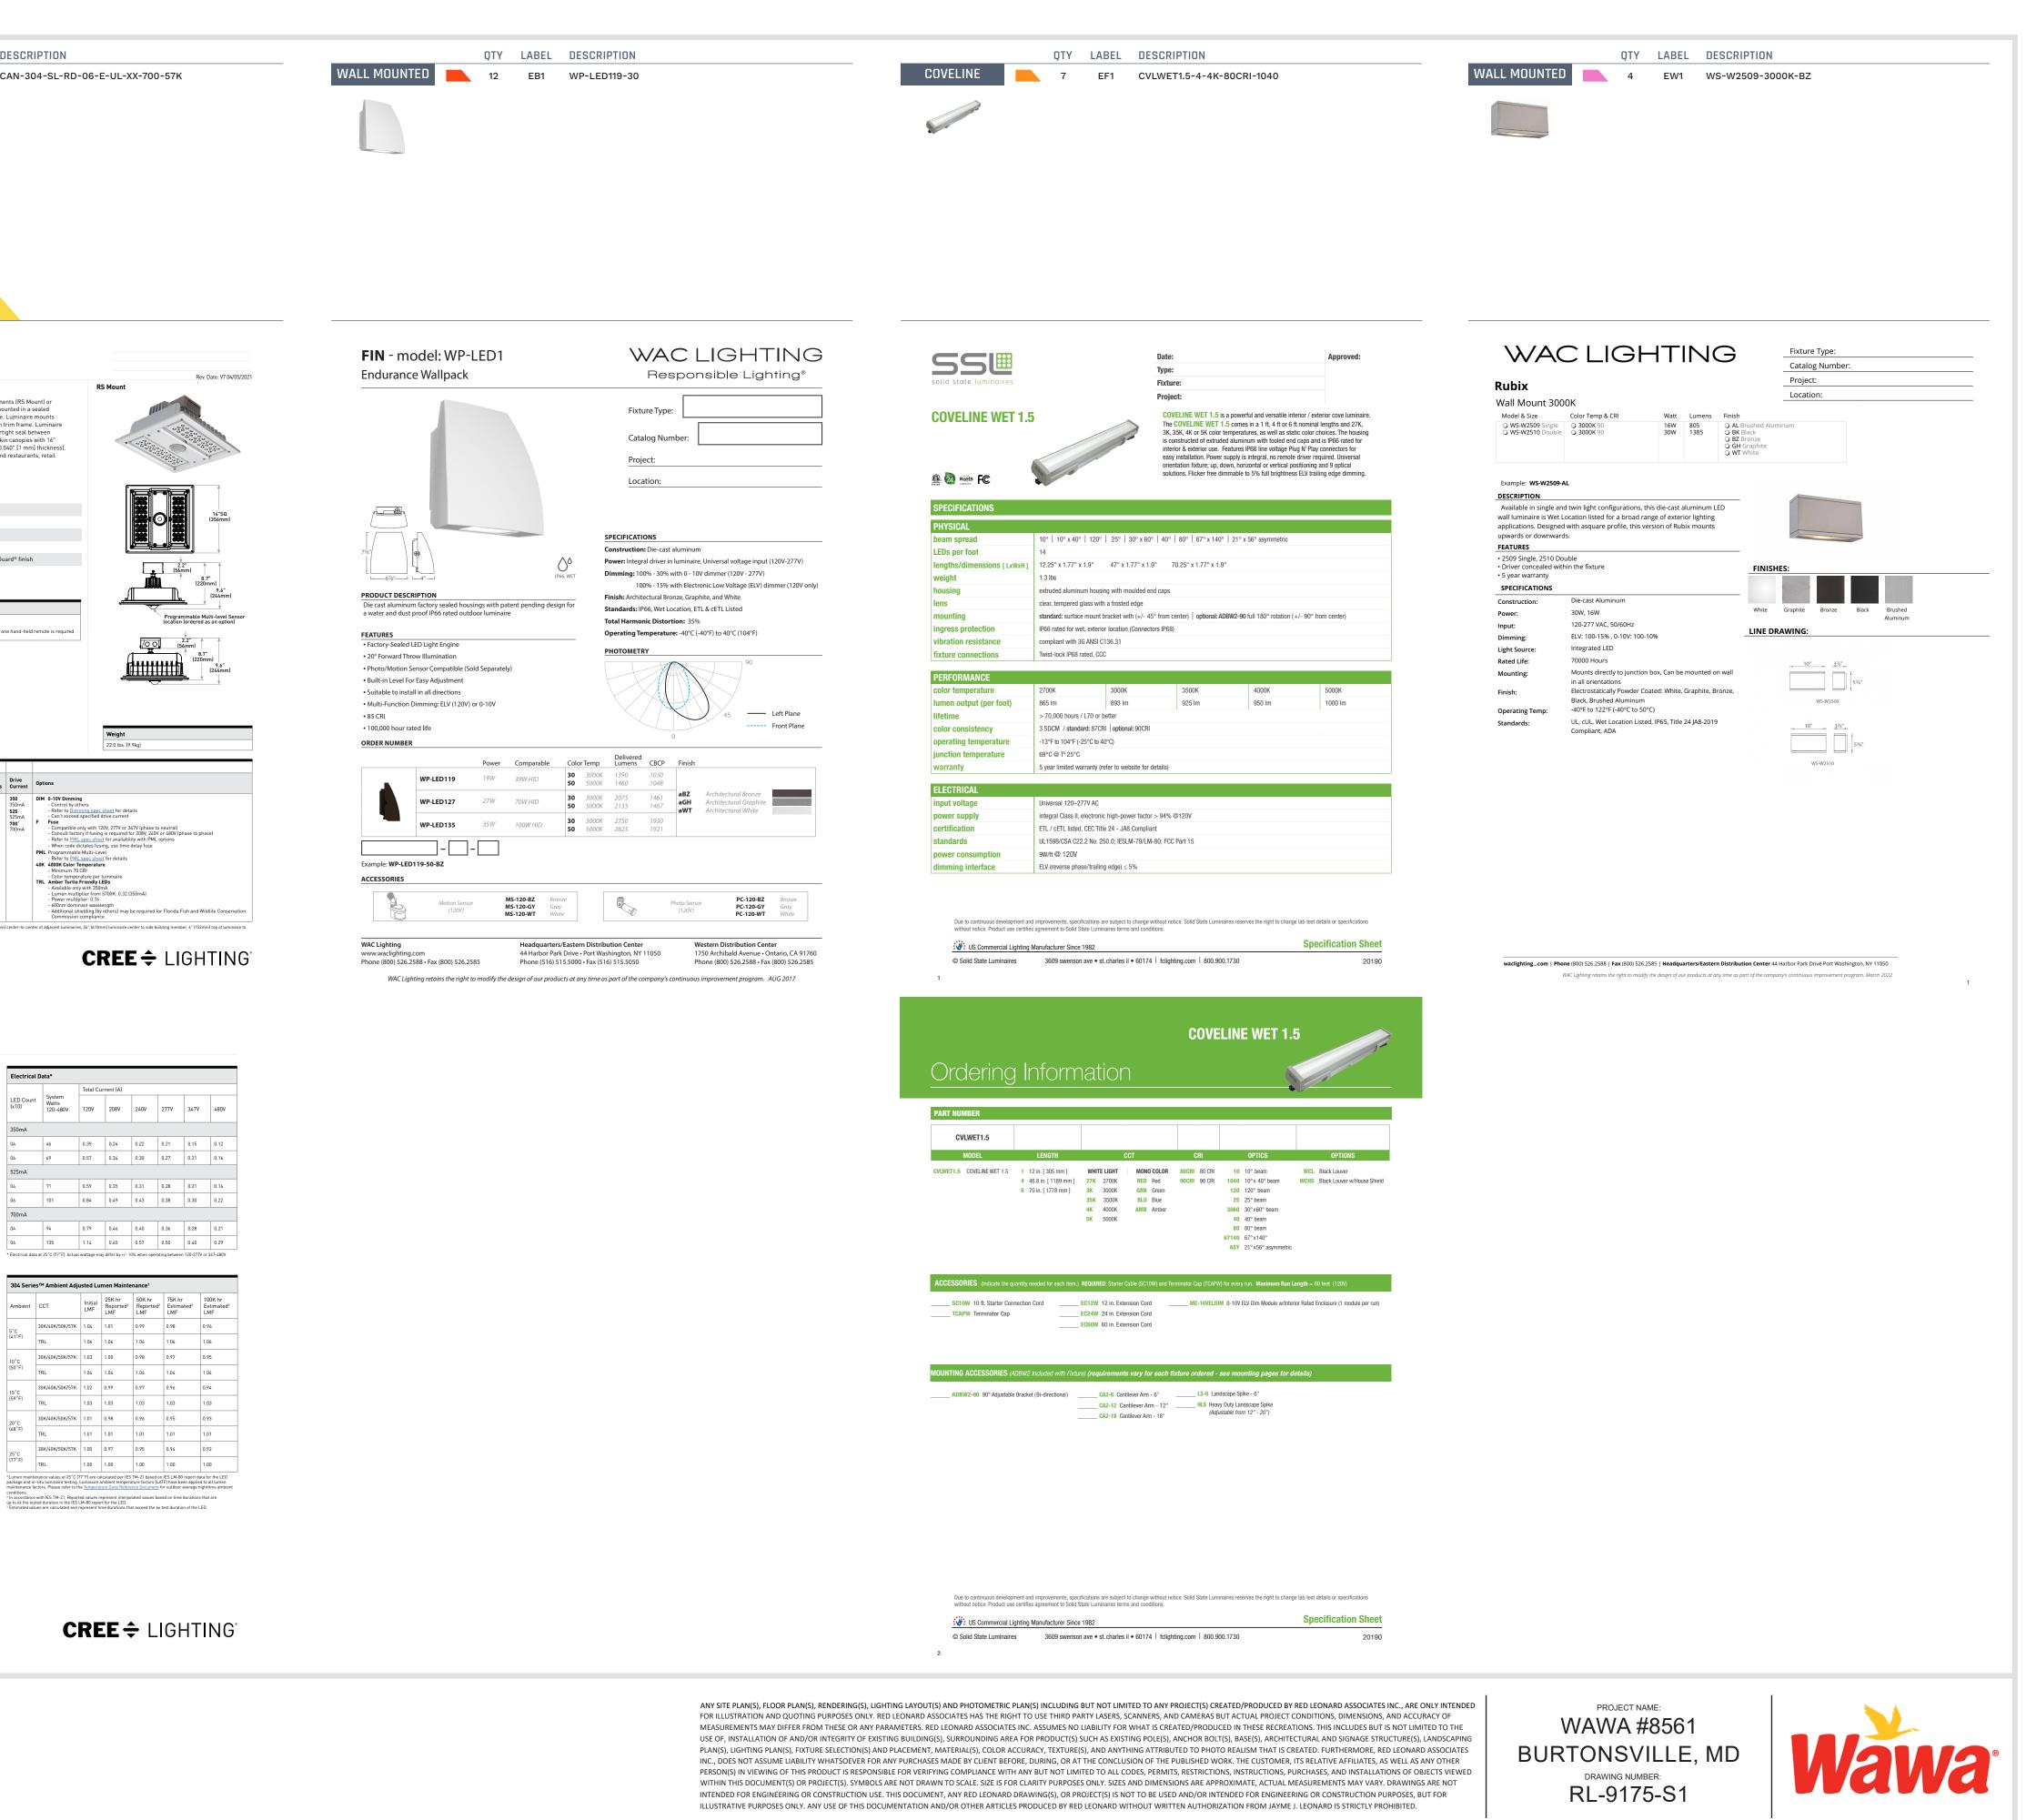

1.01 Enclosure meets IP66 requirements per IEC 60529
- ANSI C136.2 10kV surge protection, tested in accordance with IEEE/ANSI C62.41.2
- Luminaire and finish endurance tested to withstand 5,000 hours of
  elevated ambient salt fog conditions as defined in ASTM Standard B 117
- DLC qualified with select SKUs. Please refer to <u>www.designlights.org</u> for
  most support information

## CREE 🗢 LIGHTING

J. s that exceed the 6x test duration of the LED.

## US: creelighting.com (800) 236-6800 Canada: creelighting-canada.com (800) 473-1234

most current information RoHS Compliant. Consult factory for additional details Meets Buy American requirements within ARRA CA RESIDENTS WARNING: Cancer and Reproductive Harm





CANOPY

#### QTY LABEL DESCRIPTION C1 CAN-304-SL-RD-06-E-UL-XX-700-57K 18





US: <u>creelighting.com</u> (800) 236-6800 Canada: <u>creelighting-canada.com</u> (800) 473-1234

## **CREE** + LIGHTING<sup>®</sup>

 System Watts 120-480V
 Total Current (A)

 1204
 208V
 240V
 277V
 347V
 480V

| weathertight LED driver compartment and high performance aluminum<br>heat sinks specifically designed for LED applications                                                                                                                                                                                                                                                                                                                                                                                                                                      |