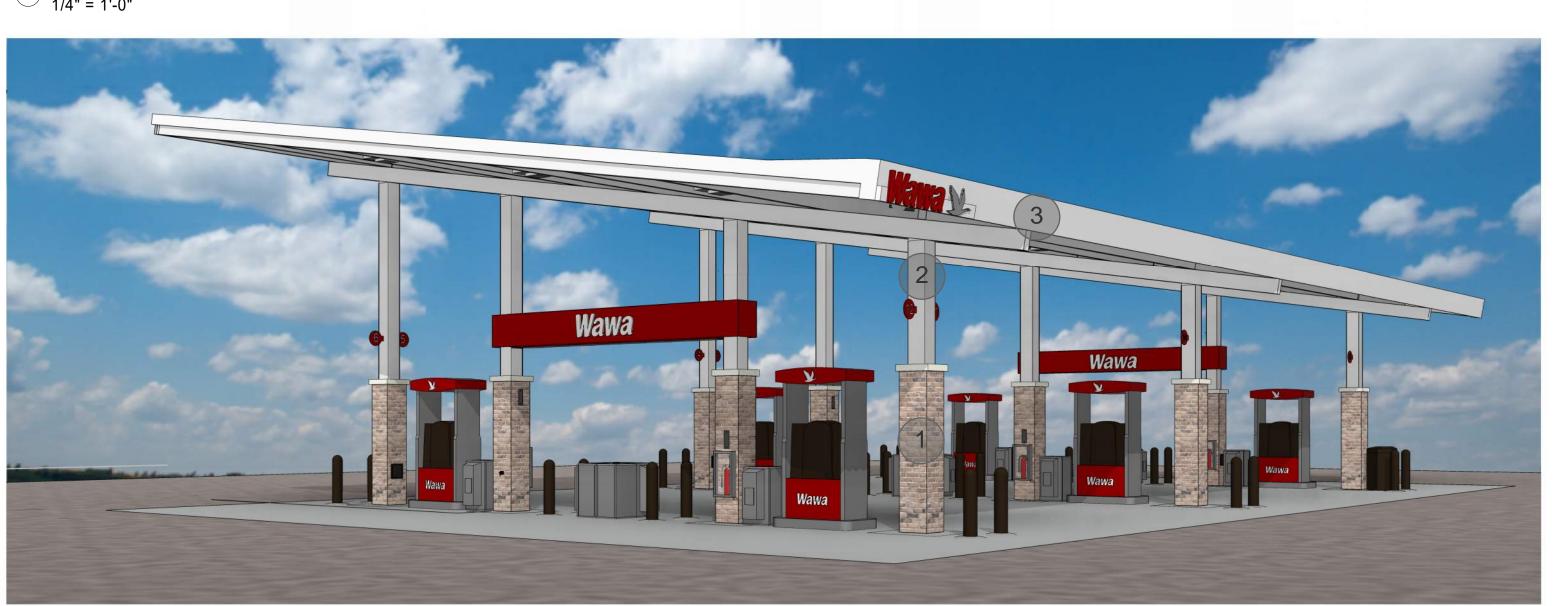

## BINDING ELEMENTS - Zoning Case LMA H-134 I. Limitation on Uses. The following uses, otherwise permitted in the CRT zone, are prohibited:

- a. Nursery (retail)
- b. Ambulance, rescue squad (private)
- c. Hospital d. Funèral home
- e. Hotel
- f. Research and development
- q. Structured parking h. Conference center
- i. Recreation and Entertainment facility major (over 1,000 person capacity)
- j. Combination retail store (a department store with more than 85,000 sf) k. Retail service establishment greater than 50,001 square feet
- I. Light vehicle sales and rental (indoor)
- m. Light vehicle sales and rental (outdoor)
- n. Cār wash o. Vehicle service repair (major).
- p. Dry cleaning
- q. Médical sciéntific manufacturing and production r. Bus, rail terminal/ station
- s. Taxi/ limo facility
- t. Utility distribution line
- u. Self-storage facility v. Warehouse storage facility
- 2. Buffer zone. 50' buffer zone abutting R-200 property. (May include SWM facilities).
- 3. Frontage Improvements. Project frontage improvements shall include the following: 10'
- shared-use path and street trees.
- 4. Controlled Access. Eastern access will prohibit left turns; I.e., motor vehicles can only make right turns into the Property and right turns to exit the Property.
- 5. Future Access Road. The Floating Zone Plan shall include a reservation for 40 foot wide future private access road on the west side of the Property. No development shall be permitted within the reservation area. Final location to be determined at Site Plan.
- 6. The required Public Open Space shall be provided on-site and meet the design requirements of Zoning Code Section 6.3.6.B.I. Final location to be determined at Site Plan.