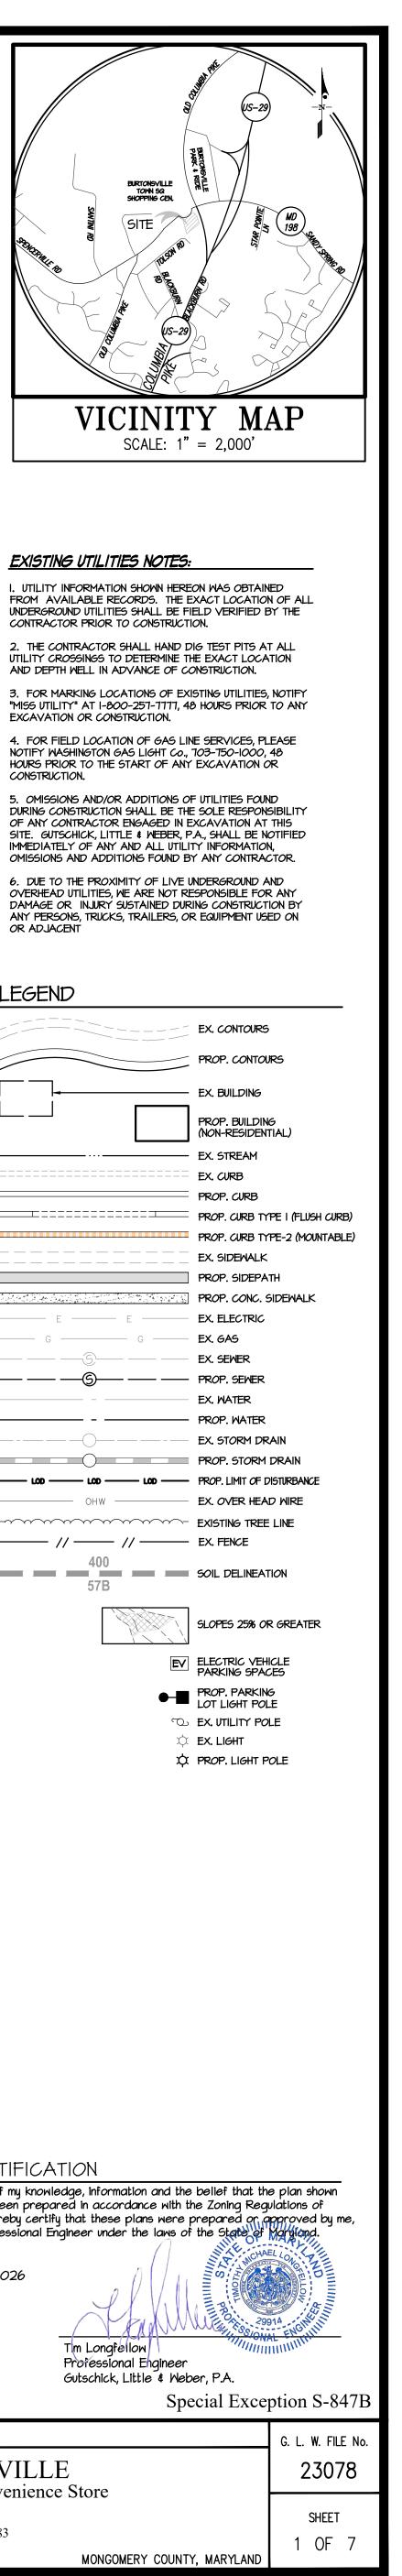

## GENERAL NOTES:

### I. Owner/Developer Hong Cheng, LLC 9106 Shad Lane

Potomac, MD 20854 Dong Ya, LLC

## 9106 Shad Lane Potomac, MD 20854

- 2. Site Address: 15585 & 15595 Old Columbia Pike
- Burtonsville, MD 20866 3. Boundary survey by: GLW, 2018
- 4. Topography by: GLW, 2018
- 5. Tax map KS-62 6. WSSC Grid: 221-NEO4
- Little Paint Branch, Use Class I Watershed: 8. Water & Sewer Service Category
- Existing: W-1, S-
- Proposed: W-1, S-1 9. Floating Zone Plan No. LMA H-134 Approved on 11/26/2019
- 10. Natural Resources Inventory/Forest Stand Delineation, No. 420190900 Approved 1/17/2019.
- II. Preliminary Forest Conservation Plan No. H-134 Approved 1/8/2020. 12. The site is not within a Special Protection Area (SPA) or Primary Management Area.
- 13. There is no Floodplain on site per FEMA map #24031C0385D. 14. The property is not listed on the Montgomery County locational atlas and index of
- historic sites. 15. 15. There are no Perennial Streams or Wetlands on-site.
- 16. There are no known county champion trees located on or adjacent to the site as per
- the 2019-2020 publication of champion trees in Montgomery County, Maryland. 17. All utilities are conceptual and are shown for informational purposes only and subject to change. See appropriate approved final utility construction plans.
- 18. WSSC right-of-ways, public utility easements, stormwater management easements and stormwater management parcels may change in configuration, size and quantity per final utility, WSSC, and Montgomery County swm technical plan approvals.
- 19. The Subject Property is within the 2012 Burtonsville Crossroads Neighborhood Plan \$ 1997 Fairland Master Plan. 19. M-NCPPC Staff must inspect all tree-save areas and protection devices before clearing and
- 20. Street trees and street lights will be reviewed and approved by MCDPS-ROW section and/or the Maryland State Highway Administration at the time of ROW permit.
- 21. Minor modifications to the limits of disturbance shown on the site plan within the public right-of-way for utility connections may be done during the review of the right-of-way pérmit drawings by the Department of Permitting Services and/or the Maryland State highway Administration.
- 22. This Special Exception Amendment is to be reviewed and approved under the Montgomery County Zoning Code that was in effect October 29, 2014 (2004 Code). 23. The Applicant must schedule a pre-construction meeting (pre-con) on-site, upon approval of the Certified Site Plan (CSP) with staff from the MCDPS Site Plan Enforcement, MCDPS Sediment Control Inspector and M-NCPPC Forest Conservation
- Inspector. The pre-con must occur prior to any demolition, clearing/grading or any site development work. A copy of the approved Certified Site Plan along with any subsequent amendments is required to be on-site at all times. 24. Final Improvements along MD Route 198 and Route 29 On-ramp South will be approved
- by Maryland State Highway Administration through the Access Permit Process.