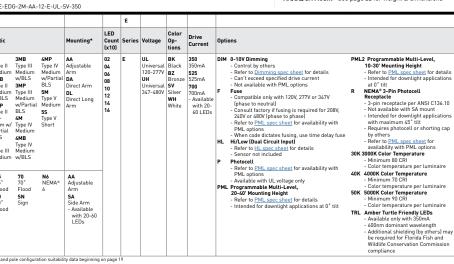

im, low profile design. Its rugged cast aluminum housing minimizes wind load requirements and features an integral, weathertight LED driver compartment and high performance aluminum heat sinks. Various mounting choices: Adjustable Arm, Direct Arm, Direct Arm Long, or Side Arm (details on page 2). Includes a leaf/debris guard. Applications: Parking lots, walkways, campuses, car dealerships, office complexes, and internal

ADDITIONAL FIXTURE INFO

THE EDGE® Series

LED Area/Flood Luminaire

QTY LABEL DESCRIPTION

ARE-EDG-3MB-DA-06-E-UL-XX-700-57K

ARE-EDG-4M-DA-06-E-UL-XX-700-57K

ARE-EDG-4M-DA-06-E-UL-XX-700-57K

ARE-EDG-4M-DA-06-E-UL-XX-700-57K

ARE-EDG-4MB-DA-06-E-UL-XX-700-57K

AREA/FLOOD 3 A1 ARE-EDG-3M-DA-06-E-UL-XX-700-57K

A4

B1

B2

B3

B4





DA Mount

Rev. Date: V12 02/08/2023



# **CREE** <br/> <br/> LIGHTING

## ADDITIONAL FIXTURE INFO

## 304 Series<sup>™</sup> LED Recessed Canopy Luminaire



# Programmable Multi-level Sensor location (ordered as an option) 2.2" (56mm) (220mm) (220mm)

RS Mount



Electrical Data\*

700mA

46

69

304 Series™ Ambient Adjusted Lumen Maintenance<sup>1</sup>

Total Current (A)

## 304 Series™ LED Recessed Canopy Luminaire

- Product Specifications **CONSTRUCTION & MATERIALS**  RS Mount luminaire housing is constructed from rugged die cast aluminum and incorporates integral, high performance heatsink fins specifically designed for LED canopy applications
   RD Mount luminaire housing is constructed from rugged die cast aluminum and features high performance extruded aluminum heatsinks specifically designed for LED canopy applica