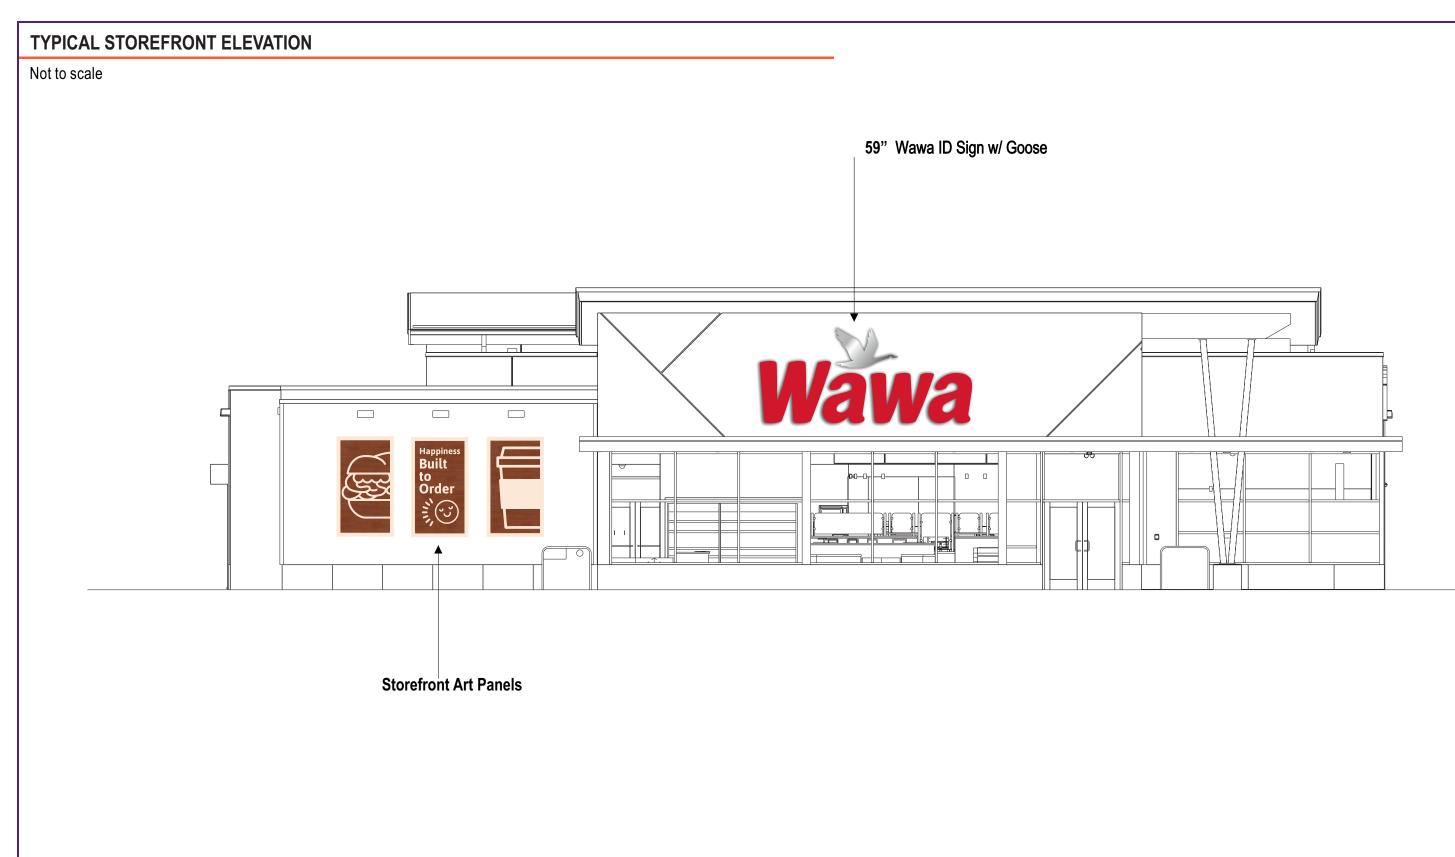

8" T.O PARAPET (LOW) 16' - 0" B.O. OVERHANG 11' - 0" 3 2 T.O. SILL (LOW) 2' - 0" 5 T.O. SLAB 0' - 0"

(4) SIDE ELEVATION 3/16" = 1'-0"

# WAWA U59-R

TILE - 63 SQFT TOTAL - 1,181 SQFT

MD RT198 (OLD COLUMBIA PIKE) & US RT 29 (COLUMBIA PIKE S.) BURTONSVILLE, MD



5

Vava

T.O. SILL (LOW)

MATERIAL CALCS - SIDE ELEVATION: BRICK - 363 SQFT COMPOSITE - 552 SQFT STUCCO/EIFS - 334 SQFT TILE - 87 SQFT TOTAL - 1,336 SQFT





## (1) FUEL CANOPY PERSPECTIVE



4 FUEL CANOPY ELEVATION - LONG 1/4" = 1'-0"



0" AFF 7 FUEL CANOPY ELEVATION 1/4" = 1'-0"

T.O. CANOPY



# WAWA STRAIGHT 6 FUEL CANOPY - TRASH COMPOUND MD RT198 (OLD COLUMBIA PIKE) & US RT 29 (COLUMBIA PIKE S.) BURTONSVILLE, MD

2 TRASH COMPOUND REAR ELEVATION 3/8" = 1'-0"









## **MATERIALS**:

1) BRICK

• T.O. MASC 8'-8" AFF









2023 UNIVERSAL SIGN FAMILY

| <b>Stratus</b> <sup>™</sup>                                                        | CLIENT: Wawa                                  |                              | ORDER NUMBER:<br>000000<br>SITE NUMBER:                                                                   | PROJECT NUMBER:<br>n/a<br>PROJECT MANAGER:                               | Original | 420683    | 5/11/23 Viv    | Description<br>Revised art               |
|------------------------------------------------------------------------------------|-----------------------------------------------|------------------------------|-----------------------------------------------------------------------------------------------------------|-----------------------------------------------------------------