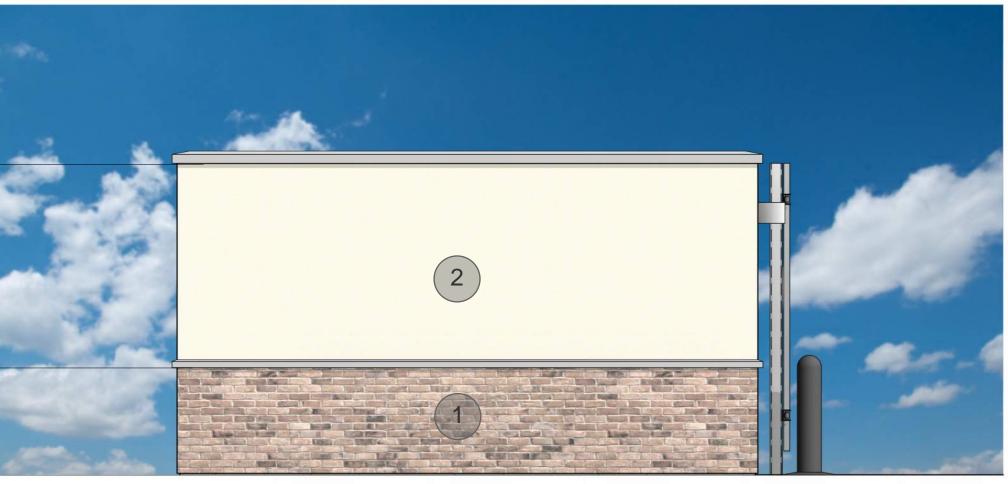

18' - 8" T.O PARAPET (LOW) 16' - 0" B.O. OVERHANG 11' - 0" 3 2 T.O. SILL (LOW) 2' - 0" 5 T.O. SLAB 0' - 0"

(4) SIDE ELEVATION 3/16" = 1'-0"

# WAWA U59-R

TILE - 63 SQFT TOTAL - 1,181 SQFT

MD RT198 (OLD COLUMBIA PIKE) & US RT 29 (COLUMBIA PIKE S.) BURTONSVILLE, MD



5

Vava

T.O. SILL (LOW)

MATERIAL CALCS - SIDE ELEVATION: BRICK - 363 SQFT COMPOSITE - 552 SQFT STUCCO/EIFS - 334 SQFT TILE - 87 SQFT TOTAL - 1,336 SQFT





## (1) FUEL CANOPY PERSPECTIVE



4 FUEL CANOPY ELEVATION - LONG 1/4" = 1'-0"



0" AFF 7 FUEL CANOPY ELEVATION 1/4" = 1'-0"

T.O. CANOPY



# WAWA STRAIGHT 6 FUEL CANOPY - TRASH COMPOUND MD RT198 (OLD COLUMBIA PIKE) & US RT 29 (COLUMBIA PIKE S.) BURTONSVILLE, MD

2 TRASH COMPOUND REAR ELEVATION 3/8" = 1'-0"









## **MATERIALS**:

1) BRICK

• T.O. MASC 8'-8" AFF









2023 UNIVERSAL SIGN FAMILY

| <b>Stratus</b> <sup>™</sup>                                                        | CLIENT: Wawa                                  |                              | ORDER NUMBER:<br>000000<br>SITE NUMBER:                                                                   | PROJECT NUMBER:<br>n/a<br>PROJECT MANAGER:                               | Original | 420683    | 5/11/23 Viv    | Description<br>Revised art               |
|------------------------------------------------------------------------------------|-----------------------------------------------|------------------------------|-----------------------------------------------------------------------------------------------------------|-----------------------------------------------------------