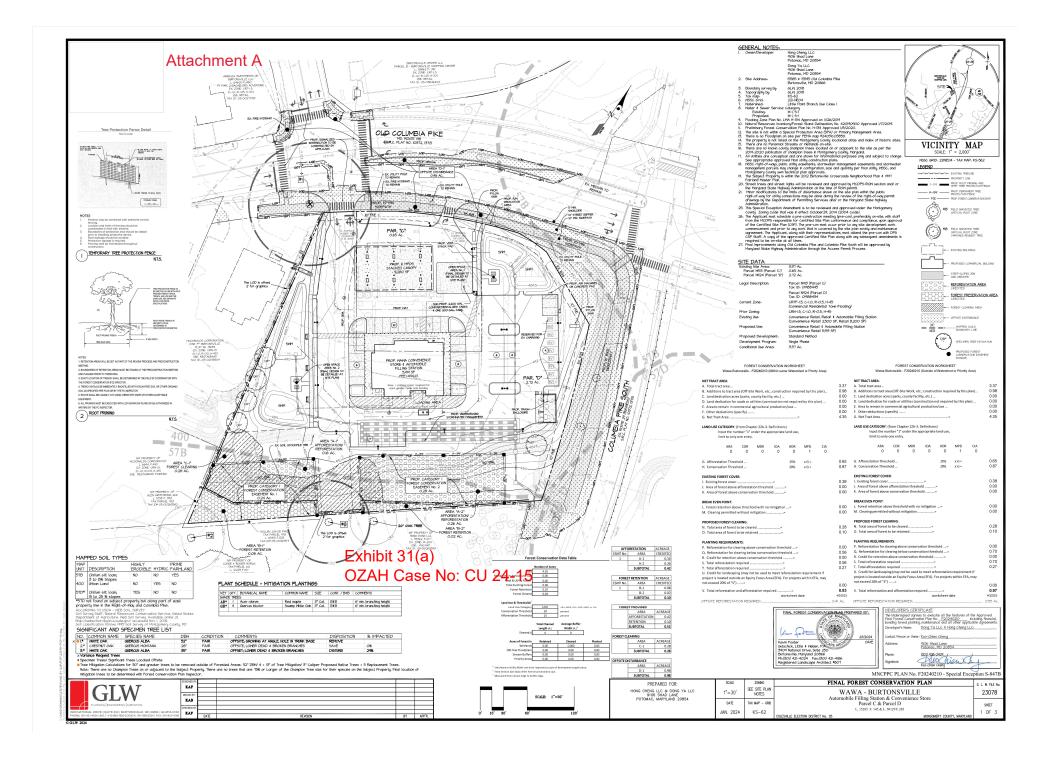

## GENERAL NOTES:

### I. Owner/Developer Hong Cheng, LLC 9106 Shad Lane

Potomac, MD 20854 Dong Ya, LLC

## 9106 Shad Lane Potomac, MD 20854

- 2. Site Address: 15585 & 15595 Old Columbia Pike
- Burtonsville, MD 20866 3. Boundary survey by: GLW, 2018
- 4. Topography by: GLW, 2018
- 5. Tax map KS-62 6. WSSC Grid: 221-NEO4
- Little Paint Branch, Use Class I Watershed: 8. Water & Sewer Service Category
- Existing: W-1, S-
- Proposed: W-1, S-1 9. Floating Zone Plan No. LMA H-134 Approved on 11/26/2019
- 10. Natural Resources Inventory/Forest Stand Delineation, No. 420190900 Approved 1/17/2019.
- II. Preliminary Forest Conservation Plan No. H-134 Approved 1/8/2020. 12. The site is not within a Special Protection Area (SPA) or Primary Management Area.
- 13. There is no Floodplain on site per FEMA map #24031C0385D. 14. The property is not listed on the Montgomery County locational atlas and index of
- historic sites. 15. 15. There are no Perennial Streams or Wetlands on-site.
- 16. There are no known county champion trees located on or adjacent to the site as per
- the 2019-2020 publication of champion trees in Montgomery County, Maryland. 17. All utilities are conceptual and are shown for informational purposes only and subject to change. See appropriate approved final utility construction plans.
- 18. WSSC right-of-ways, public utility easements, stormwater management easements and stormwater management parcels may change in configuration, size and quantity per final utility, WSSC, and Montgomery County swm technical plan approvals.
- 19. The Subject Property is within the 2012 Burtonsville Crossroads Neighborhood Plan \$ 1997 Fairland Master Plan. 19. M-NCPPC Staff must inspect all tree-save areas and protection devices before clearing and
- 20. Street trees and street lights will be reviewed and approved by MCDPS-ROW section and/or the Maryland State Highway Administration at the time of ROW permit.
- 21. Minor modifications to the limits of disturbance shown on the site plan within the public right-of-way for utility connections may be done during the review of the right-of-way pérmit drawings by the Department of Permitting Services and/or the Maryland State highway Administration.
- 22. This Special Exception Amendment is to be reviewed and approved under the Montgomery County Zoning Code that was in effect October 29, 2014 (2004 Code). 23. The Applicant must schedule a pre-construction meeting (pre-con) on-site, upon approval of the Certified Site Plan (CSP) with staff from the MCDPS Site Plan Enforcement, MCDPS Sediment Control Inspector and M-NCPPC Forest Conservation
- Inspector. The pre-con must occur prior to any demolition, clearing/grading or any site development work. A copy of the approved Certified Site Plan along with any subsequent amendments is required to be on-site at all times. 24. Final Improvements along MD Route 198 and Route 29 On-ramp South will be approved
- by Maryland State Highway Administration through the Access Permit Process.

## BINDING ELEMENTS - Zoning Case LMA H-134 I. Limitation on Uses. The following uses, otherwise permitted in the CRT zone, are prohibited:

- a. Nursery (retail)
- b. Ambulance, rescue squad (private)
- c. Hospital d. Funèral home
- e. Hotel
- f. Research and development
- q. Structured parking h. Conference center
- i. Recreation and Entertainment facility major (over 1,000 person capacity)
- j. Combination retail store (a department store with more than 85,000 sf) k. Retail service establishment greater than 50,001 square feet
- I. Light vehicle sales and rental (indoor)
- m. Light vehicle sales and rental (outdoor)
- n. Cār wash o. Vehicle service repair (major).
- p. Dry cleaning
- q. Médical sciéntific manufacturing and production r. Bus, rail terminal/ station
- s. Taxi/ limo facility
- t. Utility distribution line
- u. Self-storage facility v. Warehouse storage facility
- 2. Buffer zone. 50' buffer zone abutting R-200 property. (May include SWM facilities).
- 3. Frontage Improvements. Project frontage improvements shall include the following: 10'
- shared-use path and street trees.
- 4. Controlled Access. Eastern access will prohibit left turns; I.e., motor vehicles can only make right turns into the Property and right turns to exit the Property.
- 5. Future Access Road. The Floating Zone Plan shall include a reservation for 40 foot wide future private access road on the west side of the Property. No development shall be permitted within the reservation area. Final location to be determined at Site Plan.
- 6. The required Public Open Space shall be provided on-site and meet the design requirements of Zoning Code Section 6.3.6.B.I. Final location to be determined at Site Plan.