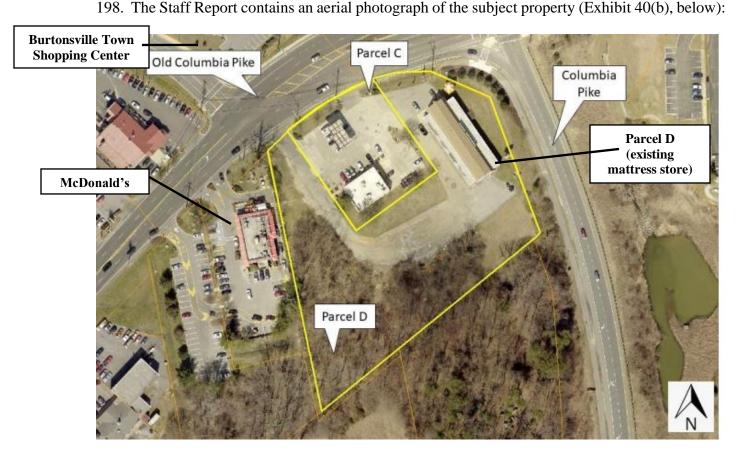

zoning. It does make the existing gas station/convenience store on the site legally conforming. The Applicant seeks to add four fueling positions (for a total of 12) to the gas station and to approximately double the

size of the existing convenience store (to approximately 5,000 square feet.) Grant of the rezoning would also expand the number of commercial uses permitted on the site. Based on the evidence of record, the Hearing Examiner finds that the requirements for the requested rezoning have been met, and that the application should be granted.

## **III. FACTUAL BACKGROUND**

## A. Subject Property

The subject property consists of two recorded parcels totaling approximately 3.46 acres located in the southwest quadrant of the intersection of Columbia Pike (Business 29) and Md. Rte.



Currently, Parcel C is developed with a 2,496 square foot convenience store and gas station with 8 fueling stations (a 7-Eleven). Exhibit 42. Parcel D is improved with a retail building (a mattress store) of approximately 8,208 square feet. *Id*. The subject property has no stormwater management. T. 43. Other than the 0.38 acres of forest stand along the southern boundary, Staff

advises that there are no protected environmental features on the site. Exhibit 40(b), p. 4. Uses immediately adjacent to the subject property include a McDonald's restaurant to the west and properties in the R-200 Zone to the south. The adjacent residentially-zoned property directly to the south is undeveloped and owned by the Applicant. The property to the southwest is improved with a single-family detached dw