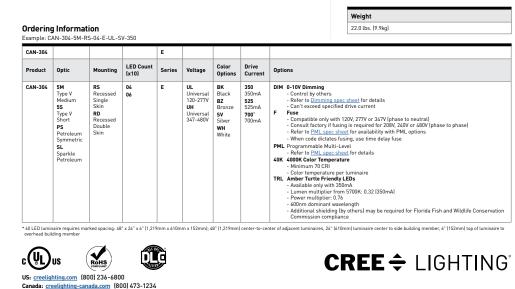

ble Arm, Direct Arm, Direct Arm Long, or Side Arm (details on page 2). Includes a leaf/debris guard. Applications: Parking lots, walkways, campuses, car dealerships, office complexes, and internal

ADDITIONAL FIXTURE INFO

THE EDGE® Series

LED Area/Flood Luminaire

QTY LABEL DESCRIPTION

ARE-EDG-3MB-DA-06-E-UL-XX-700-57K

ARE-EDG-4M-DA-06-E-UL-XX-700-57K

ARE-EDG-4M-DA-06-E-UL-XX-700-57K

ARE-EDG-4M-DA-06-E-UL-XX-700-57K

ARE-EDG-4MB-DA-06-E-UL-XX-700-57K

AREA/FLOOD 3 A1 ARE-EDG-3M-DA-06-E-UL-XX-700-57K

A4

B1

B2

B3

B4





DA Mount

Rev. Date: V12 02/08/2023



# **CREE** <br/> <br/> LIGHTING

## ADDITIONAL FIXTURE INFO

## 304 Series<sup>™</sup> LED Recessed Canopy Luminaire



# Programmable Multi-level Sensor location (ordered as an option) 2.2" (56mm) (220mm) (220mm)

RS Mount



Electrical Data\*

700mA

46

69

304 Series™ Ambient Adjusted Lumen Maintenance<sup>1</sup>

Total Current (A)

## 304 Series™ LED Recessed Canopy Luminaire

- Product Specifications **CONSTRUCTION & MATERIALS**  RS Mount luminaire housing is constructed from rugged die cast aluminum and incorporates integral, high performance heatsink fins specifically designed for LED canopy applications
   RD Mount luminaire housing is constructed from rugged die cast aluminum and features high performance extruded aluminum heatsinks specifically designed for LED canopy applications
   LED kring is meanaful is a calcular unablantiation and heat heat aluminum heatsinks LED driver is mounted in a sealed weathertight center chamber that allows for access from below the luminaire Field adjustable drive c