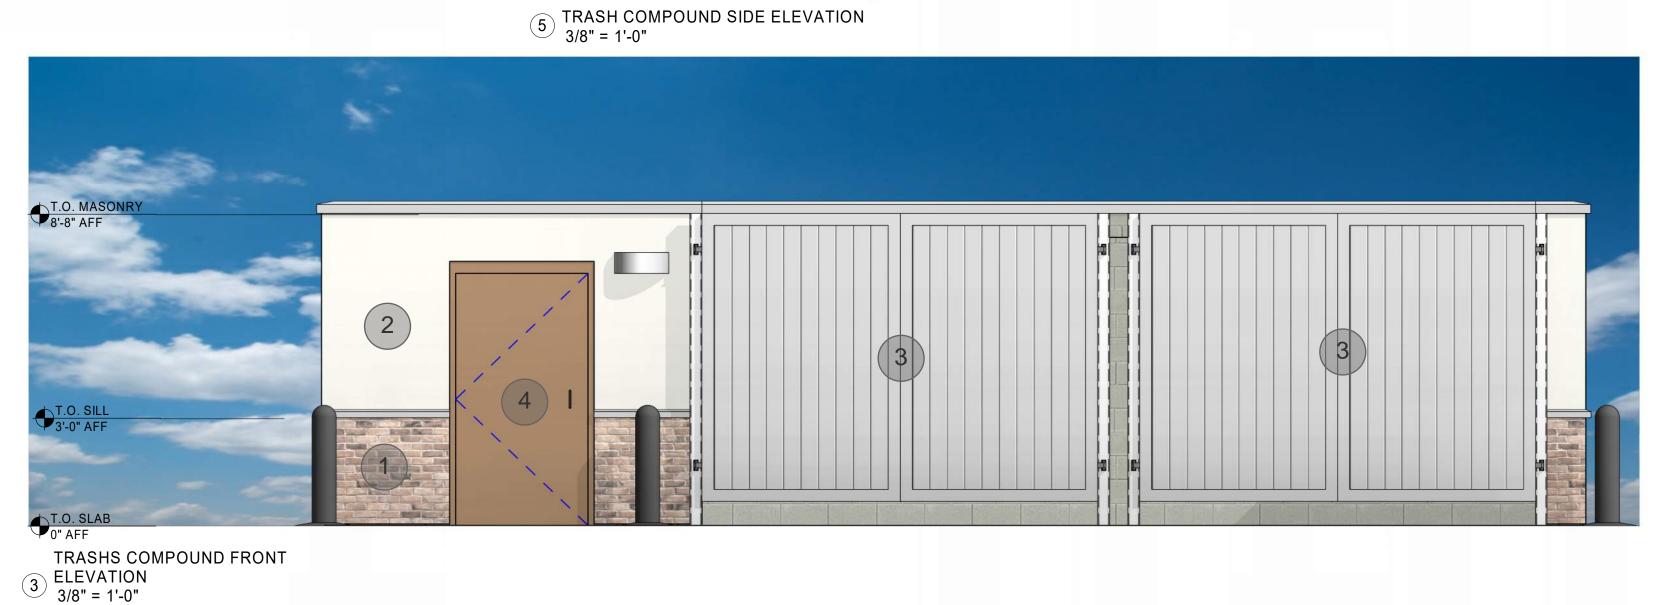

TAL - 1,594 SQFT

). ROOF FRONT T<u>.O PARAPET (HIGH)</u> 18' - 8" T.O PARAPET (LOW) 16' - 0" B.O. OVERHANG 11' - 0" 3 2 T.O. SILL (LOW) 2' - 0" 5 T.O. SLAB 0' - 0"

(4) SIDE ELEVATION 3/16" = 1'-0"

# WAWA U59-R

TILE - 63 SQFT TOTAL - 1,181 SQFT

MD RT198 (OLD COLUMBIA PIKE) & US RT 29 (COLUMBIA PIKE S.) BURTONSVILLE, MD



5

Vava

T.O. SILL (LOW)

MATERIAL CALCS - SIDE ELEVATION: BRICK - 363 SQFT COMPOSITE - 552 SQFT STUCCO/EIFS - 334 SQFT TILE - 87 SQFT TOTAL - 1,336 SQFT





## (1) FUEL CANOPY PERSPECTIVE



4 FUEL CANOPY ELEVATION - LONG 1/4" = 1'-0"



0" AFF 7 FUEL CANOPY ELEVATION 1/4" = 1'-0"

T.O. CANOPY



# WAWA STRAIGHT 6 FUEL CANOPY - TRASH COMPOUND MD RT198 (OLD COLUMBIA PIKE) & US RT 29 (COLUMBIA PIKE S.) BURTONSVILLE, MD

2 TRASH COMPOUND REAR ELEVATION 3/8" = 1'-0"









## **MATERIALS**:

1) BRICK

• T.O. MASC 8'-8" AFF









2023 UNIVERSAL SIGN FAMILY

| <b>Stratus</b> <sup>™</sup>                                                        | CLIENT: Wawa                                  |                              | ORDER NUMBER:<br>000000<br>SITE NUMBER:                                                                   | PROJECT NUMBER:<br>n/a<br>PROJECT MANAGER:                               | Original | 420683    | 5/11/23 Viv    | Description<br>Revised art               |
|------------------------------------------------------------------------------------|-----------------------------------------------|------------------------------|-----------------------------------------------------------------------------------------------------------|-