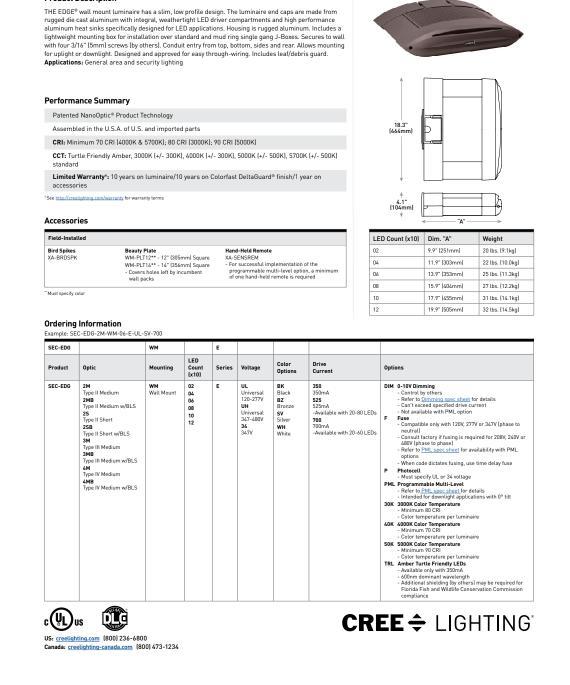

up> 50<br>Re<br>LN<br>1.0<br>1.0<br>1.0<br>1.0<br>1.0<br>1.0<br>0.9<br>1.0<br>0.9<br>1.0<br>1.0 | K hr<br>ported <sup>2</sup><br>1F<br>2<br>4<br>1<br>3<br>9<br>9<br>1<br>8<br>0 | Reporte<br>Estimat<br>LMF<br>1.03 <sup>2</sup><br>1.04 <sup>3</sup><br>1.02 <sup>2</sup><br>1.04 <sup>3</sup><br>1.01 <sup>2</sup><br>1.03 <sup>3</sup><br>0.99 <sup>2</sup><br>1.01 <sup>3</sup><br>0.98 <sup>2</sup><br>1.00 <sup>3</sup> | a-7<br>ed <sup>3</sup> Es<br>LM<br>1.0<br>1.0<br>1.0<br>1.0<br>1.0<br>0.9<br>1.0<br>0.9<br>1.0<br>0.9               | timati<br>IF<br>3<br>6<br>2<br>4<br>1<br>3<br>9<br>9<br>1<br>8<br>0 |

THE EDGE<sup>®</sup> LED Security Wall Pack Luminaire

· Luminaire sides are rugged die cast aluminum with integral,

Product Specifications

CONSTRUCTION & MATERIALS

Slim, low profile design



Electrical Data\*

LED Count CCT (x10)

## ADDITIONAL FIXTURE INFO

QTY LABEL DESCRIPTION

WALL MOUNTED 3 W3 SEC-EDG-3MB-WM-02-E-UL-XX-350-57K



LED Security Wall Pack Luminaire

Product Description

Rev. Date: V8 09/03/2021



COOPER













PS500049EN page 1 February 14, 2023 7:25 PM

Impact Elite LED





securing to a gasketed and zinc plated mounting attachment Two black oxide coated Allen set screws concealed but accessible from below

 Warranty
 Five year limited warranty, consult website for details. <u>www.cooperlighting.com/legal</u> PS500049EN page 2 February 14, 2023 7:25 PM

> ANY SITE PLAN(S), FLOOR PLAN(S), RENDERING(S), LIGHTING LAYOUT(S) AND PHOTOMETRIC PLAN(S) INCLUDING BUT NOT LIMITED TO ANY PROJECT(S) CREATED/PRODUCED BY RED LEONARD ASSOCIATES INC., ARE ONLY INT