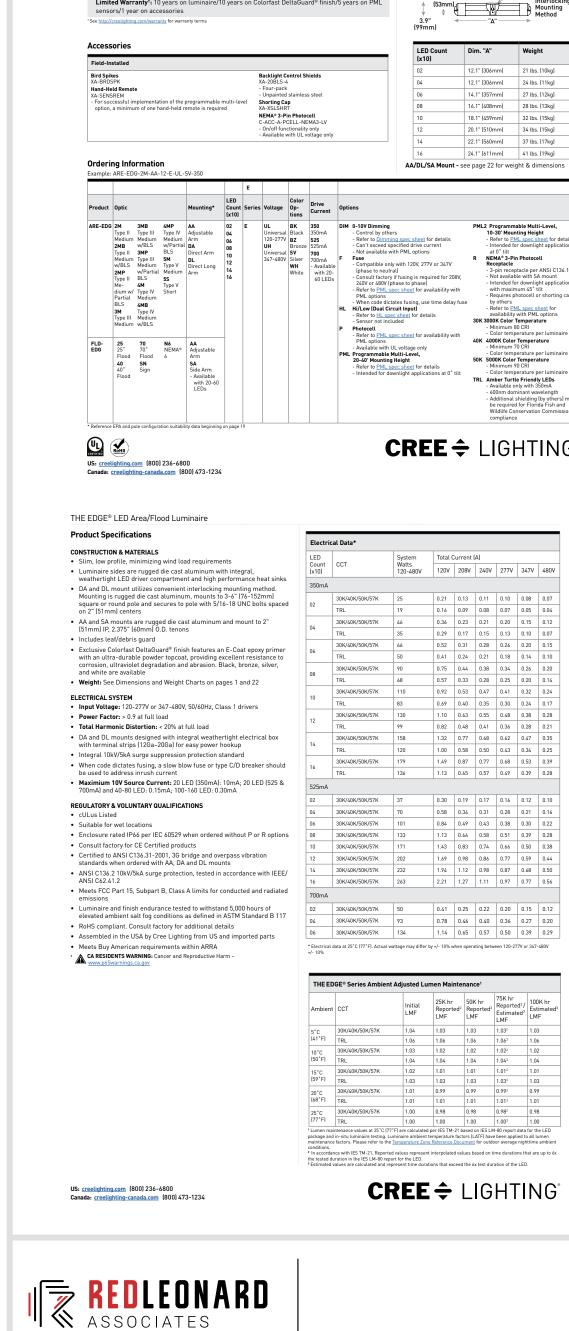

YMBOLS ARE NOT DRAWN TO SCALE. SIZE IS FOR CLARITY PURPOSES ONLY. SIZES AND DIMENSIONS ARE APPROXIMATE, ACTUAL MEASUREMENTS MAY VARY. DRAWINGS ARE NOT INTENDED FOR ENGINEERING OR CONSTRUCTION USE. THIS DOCUMENT, ANY RED LEONARD DRAWING(S), OR PROJECT(S) IS NOT TO BE USED AND/OR INTENDED FOR ENGINEERING OR CONSTRUCTION PURPOSES. BUT FOR ILLUSTRATIVE PURPOSES ONLY, ANY LOCATIONS OF EMERGENCY LIGHTING SHOWN WERE PROVIDED BY OTHERS. RED LEONARD ASSOCIATES IS NOT RESPONSIBLE FOR INSUFFICIENT LIGHTING DURING AN EMERGENCY EVENT. ANY USE OF THIS DOCUMENTATION AND/OR OTHER ARTICLES PRODUCED BY RED LEONARD WITHOUT WRITTEN AUTHORIZATION FROM JAYME J. LEONARD IS STRICTLY PROHIBITED.



WAWA #8561 BURTONSVILLE, MD DRAWING NUMBER: RL-9175-S1

SCALE: LAYOUT BY: 1" = 30' LMP DWG SIZE: D

DATE:

09/21/23



1340 Kemper Meadow Dr, Forest Park, OH 45240

513-574-9500 redleonard.com

# Product Description THE EDGE® Series has a slim, low profile design. Its rugged cast aluminum housing minimizes wind load requirements and features an integral, weathertight LED driver compartment and high performance aluminum heat sinks. Various mounting choices: Adjustable Arm, Direct Arm, Direct Arm Long, or Side Arm (details on page 2). Includes a leaf/debris guard. Applications: Parking lots, walkways, campuses, car dealerships, office complexes, and internal

ADDITIONAL FIXTURE INFO

THE EDGE® Series

LED Area/Flood Luminaire

QTY LABEL DESCRIPTION

ARE-EDG-3MB-DA-06-E-UL-XX-700-57K

ARE-EDG-4M-DA-06-E-UL-XX-700-57K

ARE-EDG-4M-DA-06-E-UL-XX-700-57K

ARE-EDG-4M-DA-06-E-UL-XX-700-57K

ARE-EDG-4MB-DA-06-E-UL