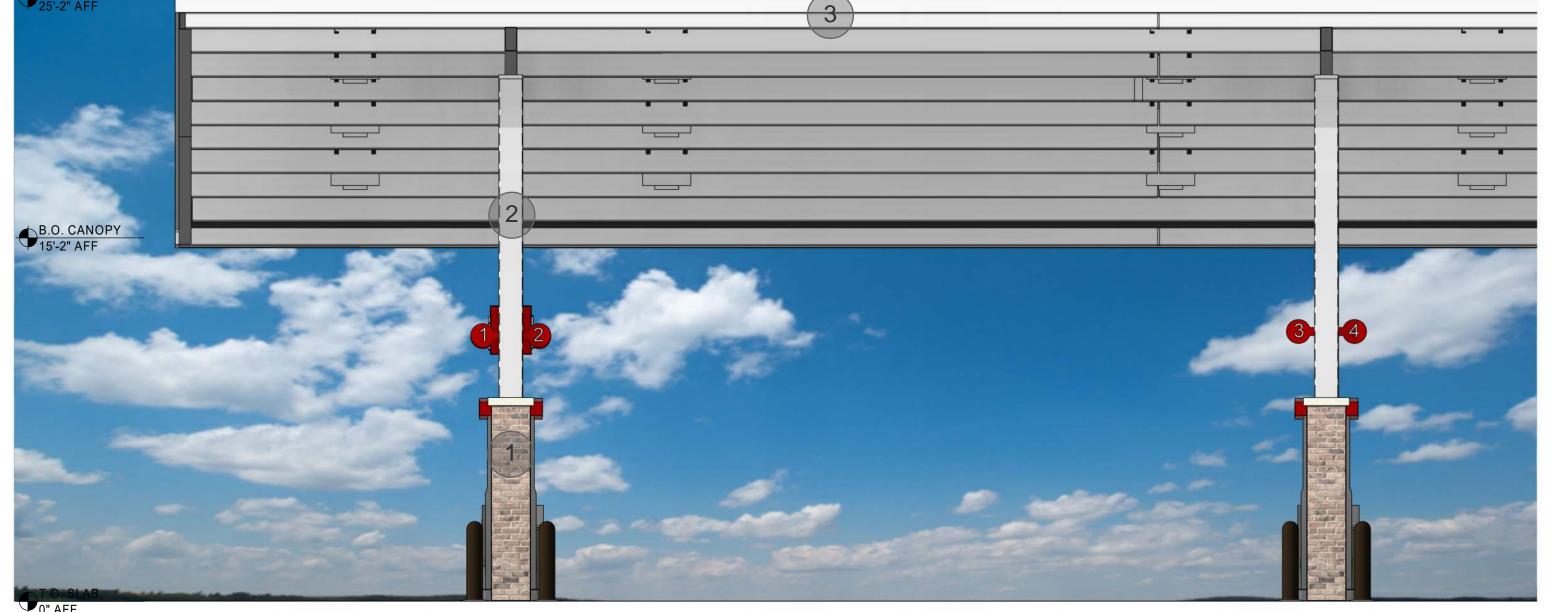

## BINDING ELEMENTS - Zoning Case LMA H-134 I. Limitation on Uses. The following uses, otherwise permitted in the CRT zone, are prohibited:

- a. Nursery (retail)
- b. Ambulance, rescue squad (private)
- c. Hospital d. Funèral home
- e. Hotel
- f. Research and development
- q. Structured parking h. Conference center
- i. Recreation and Entertainment facility major (over 1,000 person capacity)
- j. Combination retail store (a department store with more than 85,000 sf) k. Retail service establishment greater than 50,001 square feet
- I. Light vehicle sales and rental (indoor)
- m. Light vehicle sales and rental (outdoor)
- n. Cār wash o. Vehicle service repair (major).
- p. Dry cleaning
- q. Médical sciéntific manufacturing and production r. Bus, rail terminal/ station
- s. Taxi/ limo facility
- t. Utility distribution line
- u. Self-storage facility v. Warehouse storage facility
- 2. Buffer zone. 50' buffer zone abutting R-200 property. (May include SWM facilities).
- 3. Frontage Improvements. Project frontage improvements shall include the following: 10'
- shared-use path and street trees.
- 4. Controlled Access. Eastern access will prohibit left turns; I.e., motor vehicles can only make right turns into the Property and right turns to exit the Property.
- 5. Future Access Road. The Floating Zone Plan shall include a reservation for 40 foot wide future private access road on the west side of the Property. No development shall be permitted within the reservation area. Final location to be determined at Site Plan.
- 6. The required Public Open Space shall be provided on-site and meet the design requirements of Zoning Code Section 6.3.6.B.I. Final location to be determined at Site Plan.