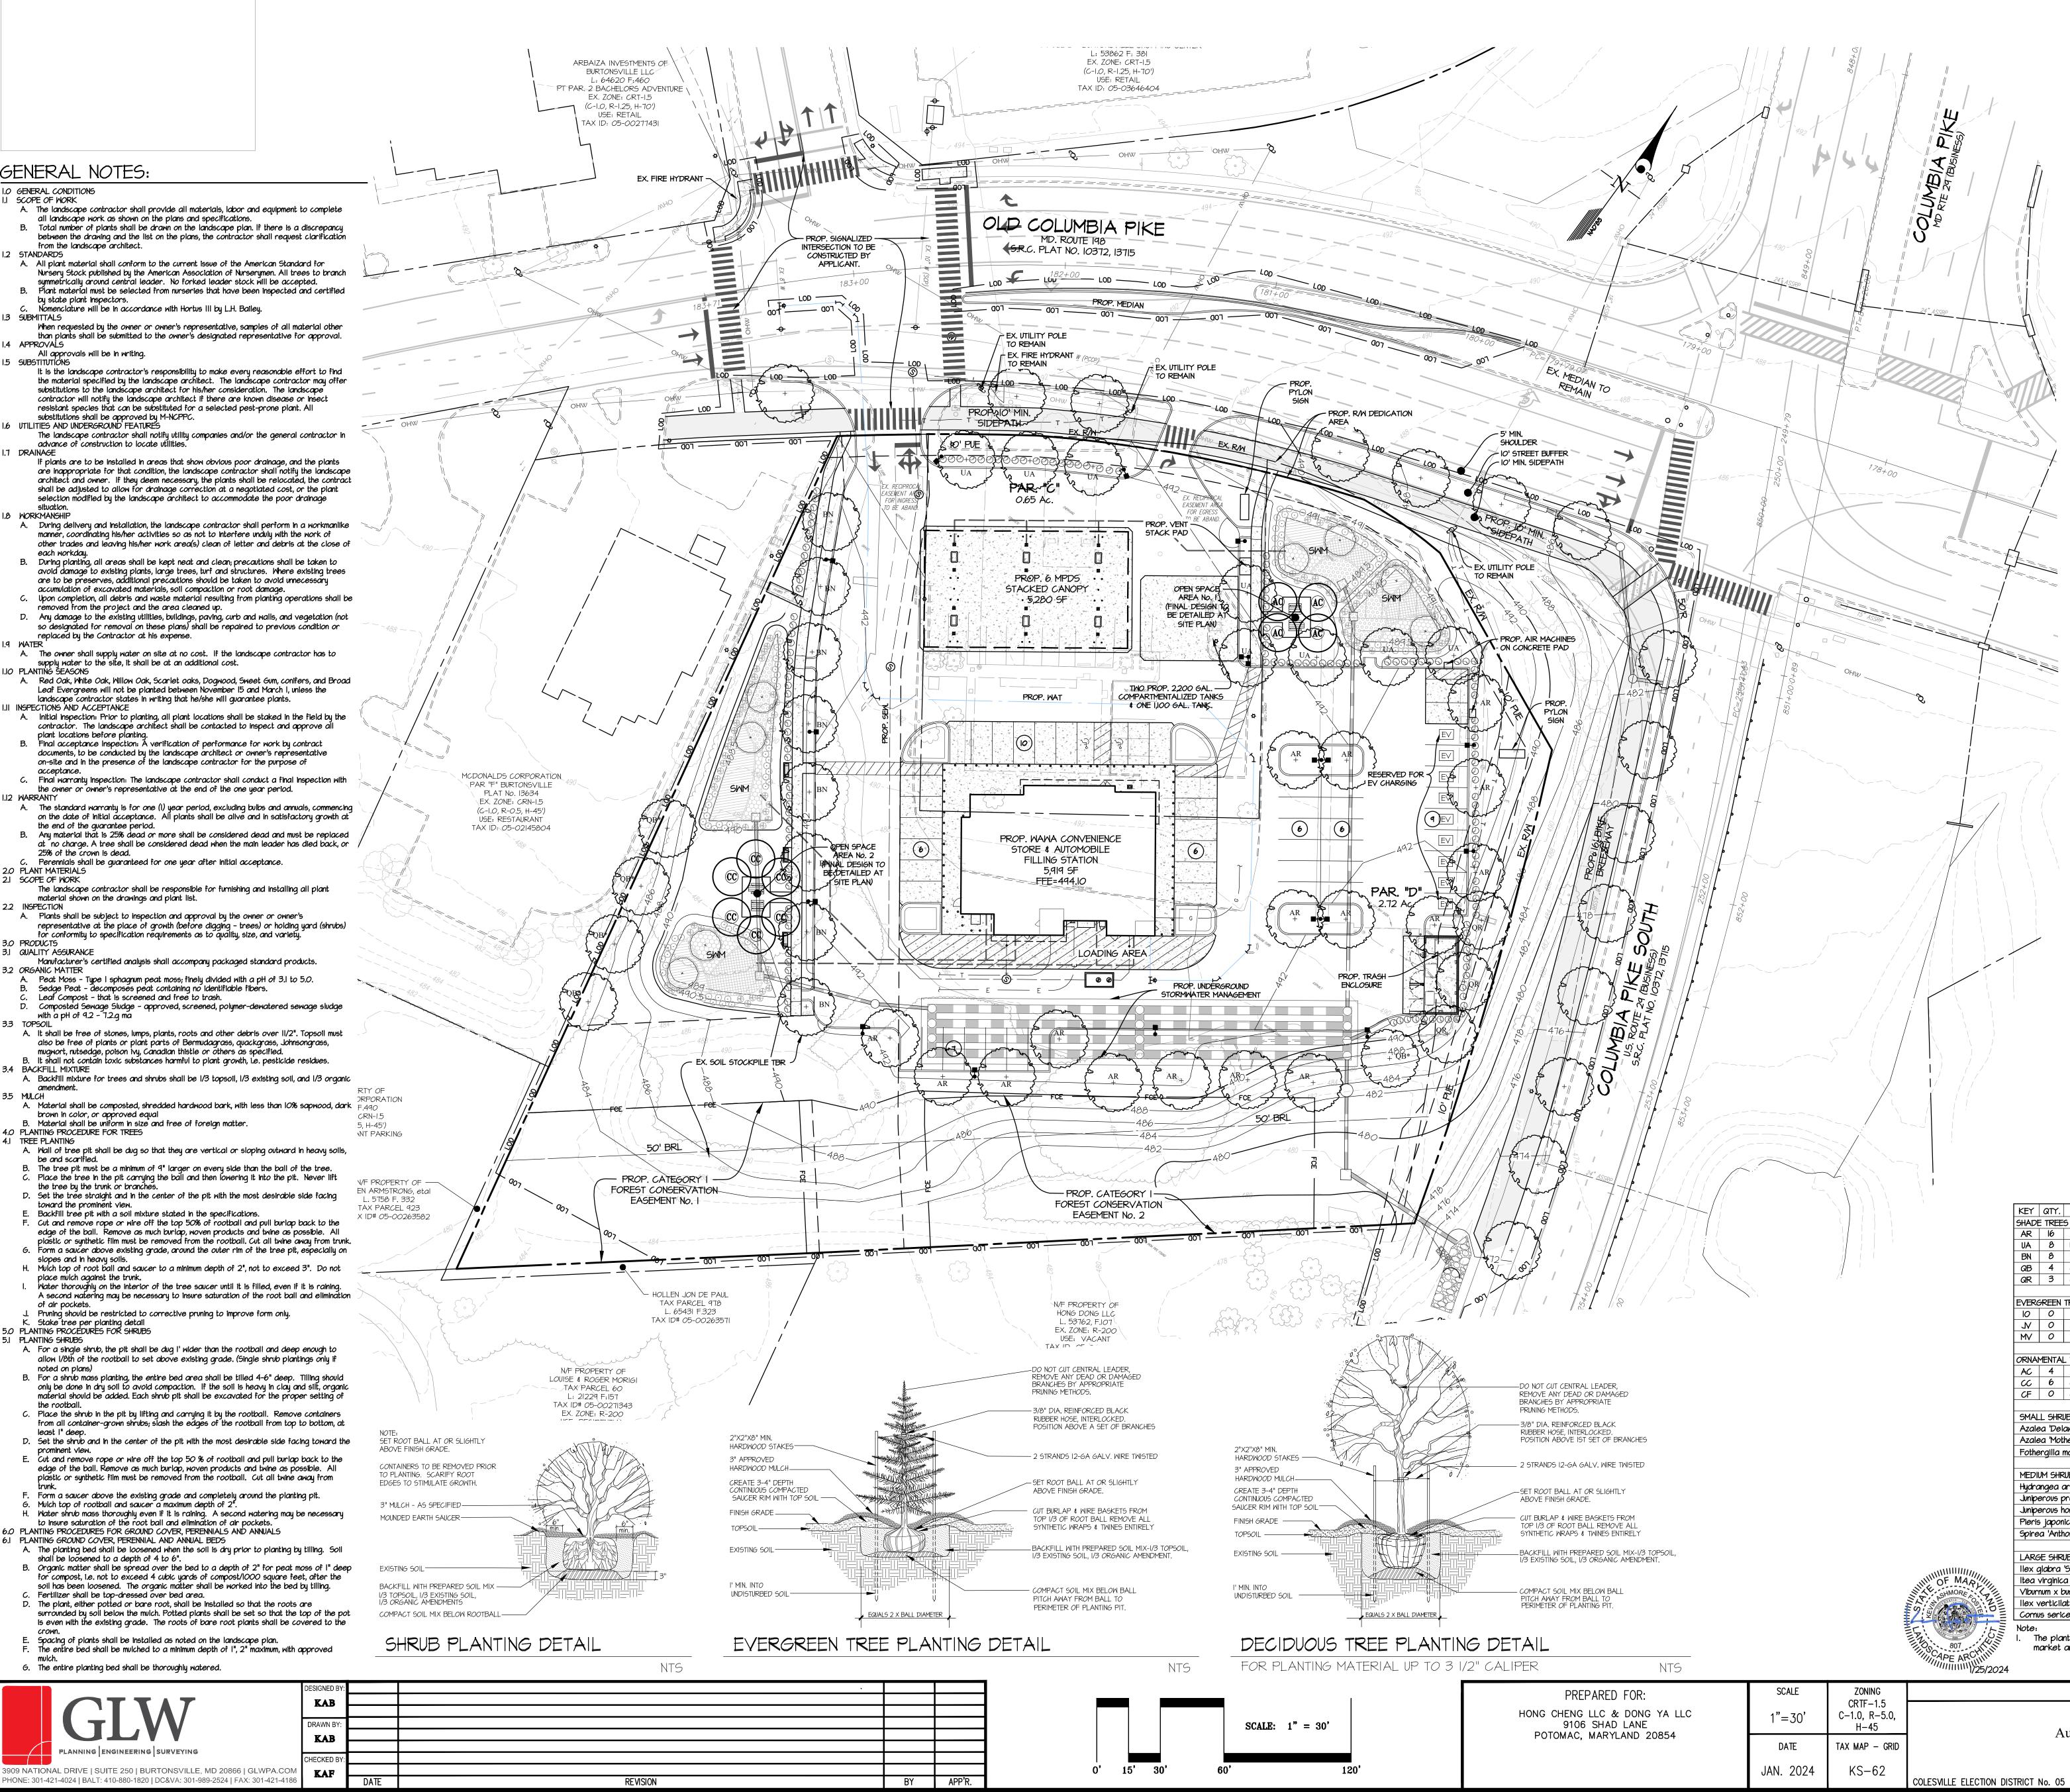

## GENERAL NOTES:

## 9106 Shad Lane Potomac, MD 20854

- 2. Site Address: 15585 & 15595 Old Columbia Pike
- Burtonsville, MD 20866 3. Boundary survey by: GLW, 2018
- 4. Topography by: GLW, 2018
- 5. Tax map KS-62 6. WSSC Grid: 221-NEO4
- Little Paint Branch, Use Class I Watershed: 8. Water & Sewer Service Category
- Existing: W-1, S-
- Proposed: W-1, S-1 9. Floating Zone Plan No. LMA H-134 Approved on 11/26/2019
- 10. Natural Resources Inventory/Forest Stand Delineation, No. 420190900 Approved 1/17/2019.
- II. Preliminary Forest Conservation Plan No. H-134 Approved 1/8/2020. 12. The site is not within a Special Protection Area (SPA) or Primary Management Area.
- 13. There is no Floodplain on site per FEMA map #24031C0385D. 14. The property is not listed on the Montgomery County locational atlas and index of
- historic sites. 15. 15. There are no Perennial Streams or Wetlands on-site.
- 16. There are no known county champion trees located on or adjacent to the site as per
- the 2019-2020 publication of champion trees in Montgomery County, Maryland. 17. All utilities are conceptual and are shown for informational purposes only and subject to change. See appropriate approved final utility construction plans.
- 18. WSSC right-of-ways, public utility easements, stormwater management easements and stormwater management parcels may change in configuration, size and quantity per final utility, WSSC, and Montgomery County swm technical plan approvals.
- 19. The Subject Property is within the 2012 Burtonsville Crossroads Neighborhood Plan \$ 1997 Fairland Master Plan. 19. M-NCPPC Staff must inspect all tree-save areas and protection devices before clearing and
- 20. Street trees and street lights will be reviewed and approved by MCDPS-ROW section and/or the Maryland State Highway Administration at the time of ROW permit.
- 21. Minor modifications to the limits of disturbance shown on the site plan within the public right-of-way for utility connections may be done during the review of the right-of-way pérmit drawings by the Department of Permitting Services and/or the Maryland State highway Administration.
- 22. This Special Exception Amendment is to be reviewed and approved under the Montgomery County Zoning Code that was in effect October 29, 2014 (2004 Code). 23. The Applicant must schedule a pre-construction meeting (pre-con) on-site, upon approval of the Certified Site Plan (CSP) with staff from the MCDPS Site Plan Enforcement, MCDPS Sediment Control Inspector and M-NCPPC Forest Conservation
- Inspector. The pre-con must occur prior to any demolition, clearing/grading or any site development work. A copy of the approved Certified Site Plan along with any subsequent amendments is required to be on-site at all times. 24. Final Improvements along MD Route 198 and Route 29 On-ramp South will be approved
- by Maryland State Highway Administration through the Access Permit Process.

## BINDING ELEMENTS - Zoning Case LMA H-134 I. Limitation on Uses. The following uses, otherwise permitted in the CRT zone, are prohibited:

- a. Nursery (retail)
- b. Ambulance, rescue squad (private)
- c. Hospital d. Funèral home
- e. Hotel
- f. Research and development
- q. Structured parking h. Conference center
- i. Recreation and Entertainment facility major (over 1,000 person capacity)
- j. Combination retail store (a department store with more than 85,000 sf) k. Retail service establishment greater than 50,001 square feet
- I. Light vehicle sales and rental (indoor)
- m. Light vehicle sales and rental (outdoor)
- n. Cār wash o. Vehicle service repair (major).
- p. Dry cleaning
- q. Médical sciéntific manufacturing and production r. Bus, rail terminal/ station
- s. Taxi/ limo facility
- t. Utility distribution line
- u. Self-storage facility v. Warehouse storage facility
- 2. Buffer zone. 50' buffer zone abutting R-200 property. (May include SWM facilities).
- 3. Frontage Improvements. Project frontage improvements shall include the following: 10'
- shared-use path and street trees.
- 4. Controlled Access. Eastern access will prohibit left turns; I.e., motor vehicles can only make right turns into the Property and right turns to exit the Property.
- 5. Future Access Road. The Floating Zone Plan shall include a reservation for 40 foot wide future private access road on the west side of the Property. No development shall be permitted within the reservation area. Final location to be determined at Site Plan.
- 6. The required Public Open Space shall be provided on-site and meet the design requirements of Zoning Code Section 6.3.6.B.I. Final location to be determined at Site Plan.