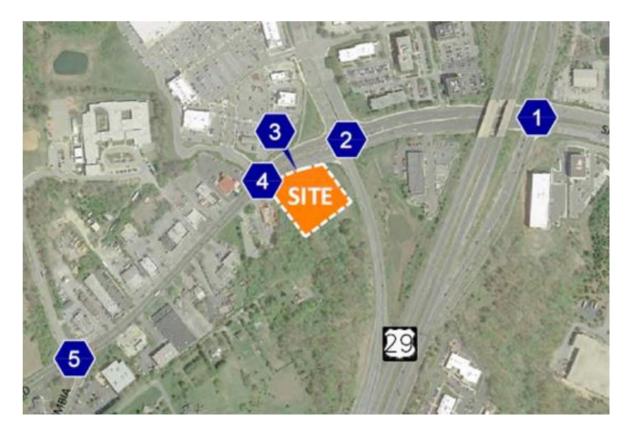

## 9106 Shad Lane Potomac, MD 20854

- 2. Site Address: 15585 & 15595 Old Columbia Pike
- Burtonsville, MD 20866 3. Boundary survey by: GLW, 2018
- 4. Topography by: GLW, 2018
- 5. Tax map KS-62 6. WSSC Grid: 221-NEO4
- Little Paint Branch, Use Class I Watershed: 8. Water & Sewer Service Category
- Existing: W-1, S-
- Proposed: W-1, S-1 9. Floating Zone Plan No. LMA H-134 Approved on 11/26/2019
- 10. Natural Resources Inventory/Forest Stand Delineation, No. 420190900 Approved 1/17/2019.
- II. Preliminary Forest Conservation Plan No. H-134 Approved 1/8/2020. 12. The site is not within a Special Protection Area (SPA) or Primary Management Area.
- 13. There is no Floodplain on site per FEMA map #24031C0385D. 14. The property is not listed on the Montgomery County locational atlas and index of
- historic sites. 15. 15. There are no Perennial Streams or Wetlands on-site.
- 16. There are no known county champion trees located on or adjacent to the site as per
- the 2019-2020 publication of champion trees in Montgomery County, Maryland. 17. All utilities are conceptual and are shown for informational purposes only and subject to change. See appropriate approved final utility construction plans.
- 18. WSSC right-of-ways, public utility easements, stormwater management easements and stormwater management parcels may change in configuration, size and quantity per final utility, WSSC, and Montgomery County swm technical plan approvals.
- 19. The Subject Property is within the 2012 Burtonsville Crossroads Neighborhood Plan \$ 1997 Fairland Master Plan. 19. M-NCPPC Staff must inspect all tree-save areas and protection devices before clearing and
- 20. Street trees and street lights will be reviewed and approved by MCDPS-ROW section and/or the Maryland State Highway Administration at the time of ROW permit.
- 21. Minor modifications to the limits of disturbance shown on the site plan within the public right-of-way for utility connections may be done during the review of the right-of-way pérmit drawings by the Department of Permitting Services and/or the Maryland State highway Administration.
- 22. This Special Exception Amendment is to be reviewed and approved under the Montgomery County Zoning Code that was in effect October 29, 2014 (2004 Code). 23. The Applicant must schedule a pre-construction meeting (pre-con) on-site, upon approval of the Certified Site Plan (CSP) with staff from the MCDPS Site Plan Enforcement, MCDPS Sediment Control Inspector and M-NCPPC Forest Conservation
- Inspector. The pre-con must occur prior to any demolition, clearing/grading or any site development work. A copy of the approved Certified Site Plan along with any subsequent amendments is required to be on-site at all times. 24. Final Improvements along MD Route 198 and Route 29 On-ramp South will be approved
- by Maryland State Highway Administration through the Access Permit Process.