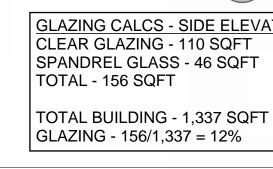

UCT IS RESPONSIBLE FOR VERIFYING COMPLIANCE WITH ANY BUT NOT LIMITED TO ALL CODES, PERMITS, RESTRICTIONS, INSTRUCTIONS, PURCHASES, AND INSTALLATIONS OF OBJECTS VIEWED WITHIN THIS DOCUMENT(S) OR PROJECT(S). SYMBOLS ARE NOT DRAWN TO SCALE. SIZE IS FOR CLARITY PURPOSES ONLY. SIZES AND DIMENSIONS ARE APPROXIMATE, ACTUAL MEASUREMENTS MAY VARY. DRAWINGS ARE NOT INTENDED FOR ENGINEERING OR CONSTRUCTION USE. THIS DOCUMENT, ANY RED LEONARD DRAWING(S), OR PROJECT(S) IS NOT TO BE USED AND/OR INTENDED FOR ENGINEERING OR CONSTRUCTION PURPOSES, BUT FOR ILLUSTRATIVE PURPOSES ONLY. ANY USE OF THIS DOCUMENTATION AND/OR OTHER ARTICLES PRODUCED BY RED LEONARD WITHOUT WRITTEN AUTHORIZATION FROM JAYME J. LEONARD IS STRICTLY PROHIBITED.

PROJECT NAME: WAWA #8561 BURTONSVILLE, MD DRAWING NUMBER: RL-9175-S1









## 2 REAR ELEVATION 3/16" = 1'-0"





MATERIAL CALCS - REAR ELEVATION: BRICK - 614 SQFT COMPOSITE - 543 SQFT STUCCO/EIFS - 388 SQFT TILE - 49 SQFT -TOTAL - 1,594 SQFT

). ROOF FRONT T<u>.O PARAPET (HIGH)</u> 18' - 8" T.O PARAPET (LOW) 16' - 0" B.O. OVERHANG 11' - 0" 3 2 T.O. SILL (LOW) 2' - 0" 5 T.O. SLAB 0' - 0"

(4) SIDE ELEVATION 3/16" = 1'-0"

# WAWA U59-R

TILE - 63 SQFT TOTAL - 1,181 SQFT

MD RT198 (OLD COLUMBIA PIKE) & US RT 29 (COLUMBIA PIKE S.) BURTONSVILLE, MD



5

Vava

T.O. SILL (LOW)

MATERIAL CALCS - SIDE ELEVATION: BRICK - 363 SQFT COMPOSITE - 552 SQFT STUCCO/EIFS - 334 SQFT TILE - 87 SQFT TOTAL - 1,336 SQFT





## (1) FUEL CANOPY PERSPECTIVE



4 FUEL CANOPY ELEVATION - LONG 1/4" = 1'-0"



0" AFF 7 FUEL CANOPY ELEVATION 1/4" = 1'-0"

T.O. CANOPY



# WAWA STRAIGHT 6