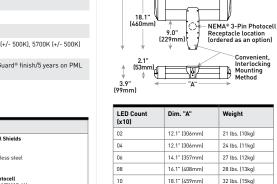

t Description THE EDGE® Series has a slim, low profile design. Its rugged cast aluminum housing minimizes wind load requirements and features an integral, weathertight LED driver compartment and high performance aluminum heat sinks. Various mounting choices: Adjustable Arm, Direct Arm, Direct Arm Long, or Side Arm (details on page 2). Includes a leaf/debris guard. Applications: Parking lots, walkways, campuses, car dealerships, office complexes, and internal

ADDITIONAL FIXTURE INFO

THE EDGE® Series

LED Area/Flood Luminaire

QTY LABEL DESCRIPTION

ARE-EDG-3MB-DA-06-E-UL-XX-700-57K

ARE-EDG-4M-DA-06-E-UL-XX-700-57K

ARE-EDG-4M-DA-06-E-UL-XX-700-57K

ARE-EDG-4M-DA-06-E-UL-XX-700-57K

ARE-EDG-4MB-DA-06-E-UL-XX-700-57K

AREA/FLOOD 3 A1 ARE-EDG-3M-DA-06-E-UL-XX-700-57K

A4

B1

B2

B3

B4





DA Mount

Rev. Date: V12 02/08/2023



# **CREE** <br/> <br/> LIGHTING

## ADDITIONAL FIXTURE INFO

## 304 Series<sup>™</sup> LED Recessed Canopy Luminaire



# Programmable Multi-level Sensor location (ordered as an option) 2.2" (56mm) (220mm) (220mm)

RS Mount



Electrical Data\*

700mA

46

69

304 Series™ Ambient Adjusted Lumen Maintenance<sup>1</sup>

Total Current (A)

## 304 Series™ LED Recessed Canopy Luminaire

- Product Specifications **CONSTRUCTION & MATERIALS**  RS Mount luminaire housing is constructed from rugged die cast aluminum and incorporates integral, high performance heatsink fins specifically designed for LED canopy applications
   RD Mount luminaire housing is constructed from rugged die cast aluminum and features high performance extruded aluminum heatsinks speci