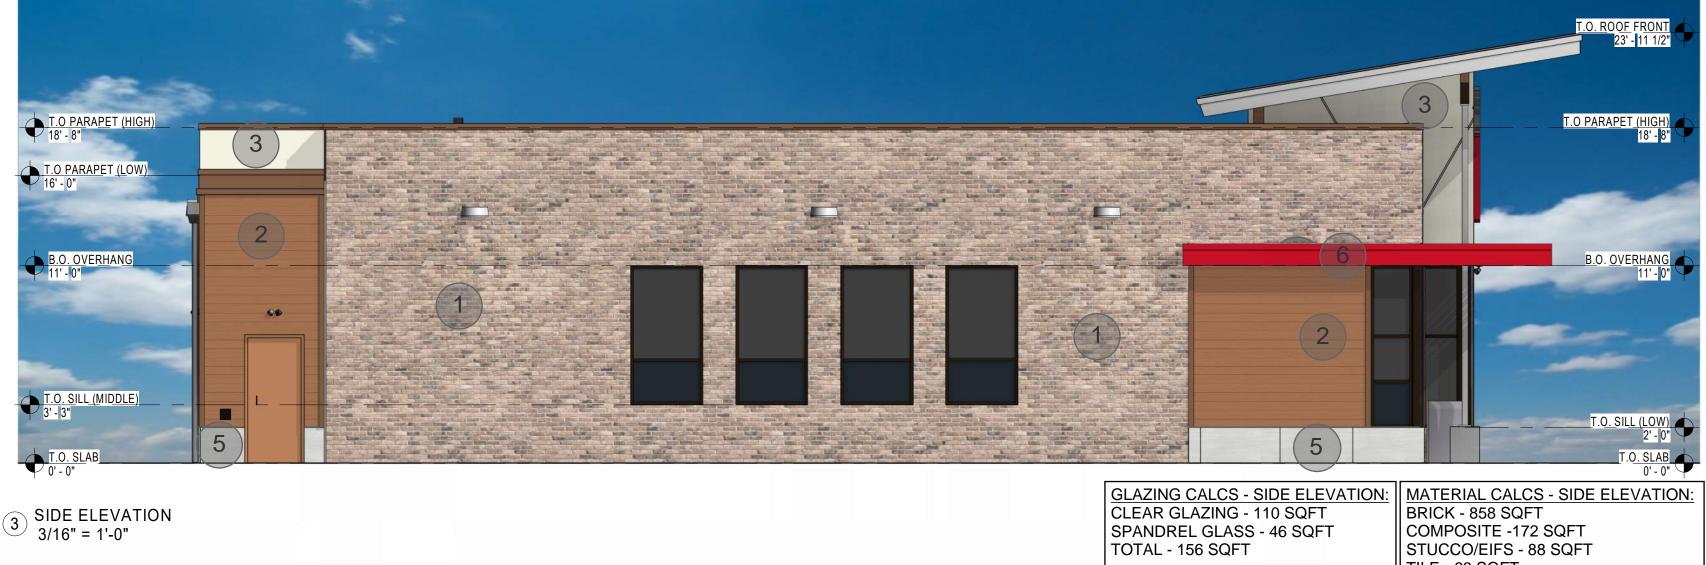

T IS RESPONSIBLE FOR VERIFYING COMPLIANCE WITH ANY BUT NOT LIMITED TO ALL CODES, PERMITS, RESTRICTIONS, INSTRUCTIONS, PURCHASES, AND INSTALLATIONS OF OBJECTS VIEWED WITHIN THIS DOCUMENT(S) OR PROJECT(S). SYMBOLS ARE NOT DRAWN TO SCALE. SIZE IS FOR CLARITY PURPOSES ONLY. SIZES AND DIMENSIONS ARE APPROXIMATE, ACTUAL MEASUREMENTS MAY VARY. DRAWINGS ARE NOT INTENDED FOR ENGINEERING OR CONSTRUCTION USE. THIS DOCUMENT, ANY RED LEONARD DRAWING(S), OR PROJECT(S) IS NOT TO BE USED AND/OR INTENDED FOR ENGINEERING OR CONSTRUCTION PURPOSES, BUT FOR ILLUSTRATIVE PURPOSES ONLY. ANY USE OF THIS DOCUMENTATION AND/OR OTHER ARTICLES PRODUCED BY RED LEONARD WITHOUT WRITTEN AUTHORIZATION FROM JAYME J. LEONARD IS STRICTLY PROHIBITED.

PROJECT NAME: WAWA #8561 BURTONSVILLE, MD DRAWING NUMBER: RL-9175-S1









## 2 REAR ELEVATION 3/16" = 1'-0"





MATERIAL CALCS - REAR ELEVATION: BRICK - 614 SQFT COMPOSITE - 543 SQFT STUCCO/EIFS - 388 SQFT TILE - 49 SQFT -TOTAL - 1,594 SQFT

). ROOF FRONT T<u>.O PARAPET (HIGH)</u> 18' - 8" T.O PARAPET (LOW) 16' - 0" B.O. OVERHANG 11' - 0" 3 2 T.O. SILL (LOW) 2' - 0" 5 T.O. SLAB 0' - 0"

(4) SIDE ELEVATION 3/16" = 1'-0"

# WAWA U59-R

TILE - 63 SQFT TOTAL - 1,181 SQFT

MD RT198 (OLD COLUMBIA PIKE) & US RT 29 (COLUMBIA PIKE S.) BURTONSVILLE, MD



5

Vava

T.O. SILL (LOW)

MATERIAL CALCS - SIDE ELEVATION: BRICK - 363 SQFT COMPOSITE - 552 SQFT STUCCO/EIFS - 334 SQFT TILE - 87 SQFT TOTAL - 1,336 SQFT





## (1) FUEL CANOPY PERSPECTIVE



4 FUEL CANOPY ELEVATION - LONG 1/4" = 1'-0"



0" AFF 7 FUEL CANOPY ELEVATION 1/4" = 1'-0"

T.O. CANOPY



# WAWA STRAIGHT 6 F