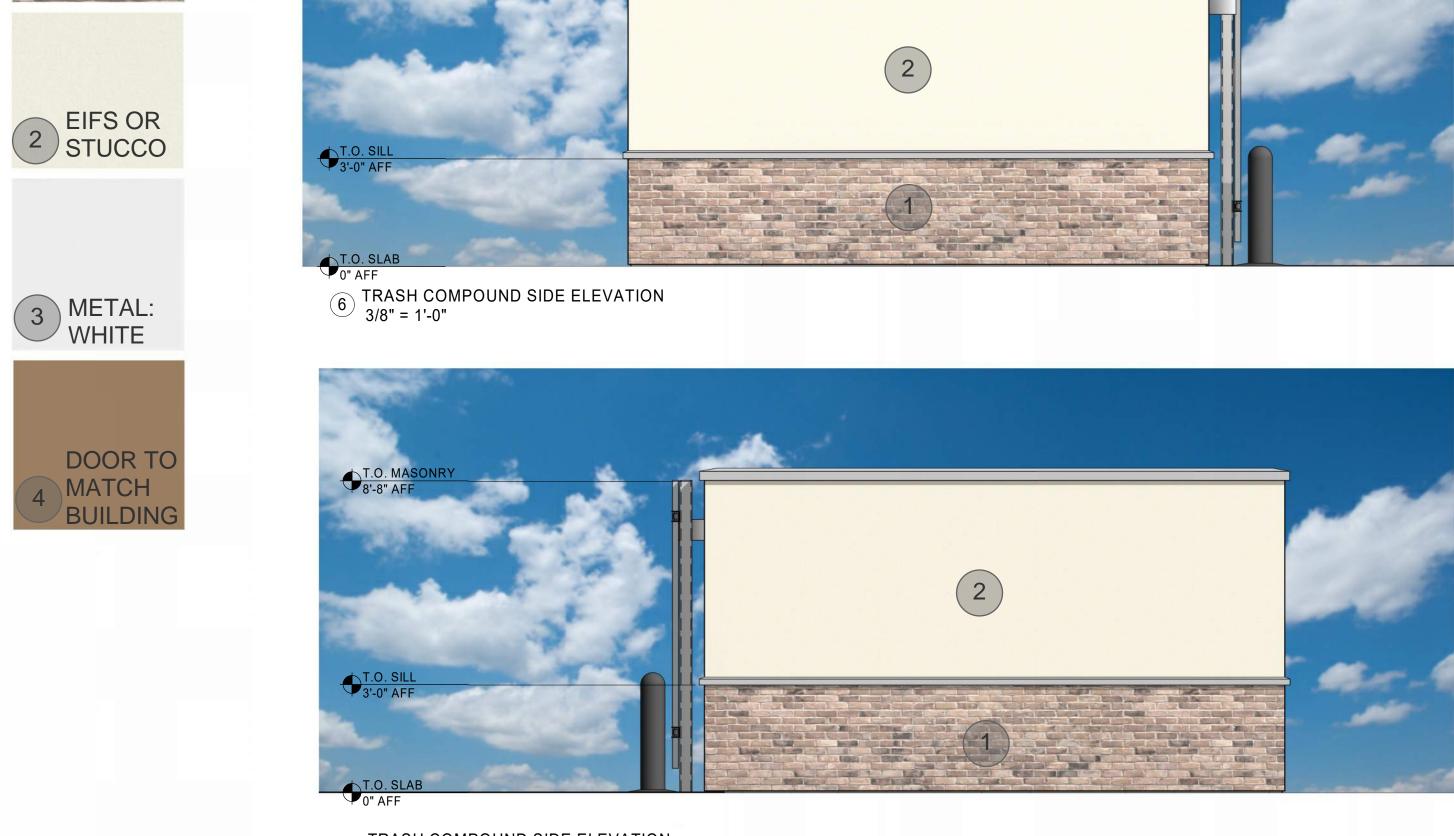

L - 1,594 SQFT

). ROOF FRONT T<u>.O PARAPET (HIGH)</u> 18' - 8" T.O PARAPET (LOW) 16' - 0" B.O. OVERHANG 11' - 0" 3 2 T.O. SILL (LOW) 2' - 0" 5 T.O. SLAB 0' - 0"

(4) SIDE ELEVATION 3/16" = 1'-0"

# WAWA U59-R

TILE - 63 SQFT TOTAL - 1,181 SQFT

MD RT198 (OLD COLUMBIA PIKE) & US RT 29 (COLUMBIA PIKE S.) BURTONSVILLE, MD



5

Vava

T.O. SILL (LOW)

MATERIAL CALCS - SIDE ELEVATION: BRICK - 363 SQFT COMPOSITE - 552 SQFT STUCCO/EIFS - 334 SQFT TILE - 87 SQFT TOTAL - 1,336 SQFT





## (1) FUEL CANOPY PERSPECTIVE



4 FUEL CANOPY ELEVATION - LONG 1/4" = 1'-0"



0" AFF 7 FUEL CANOPY ELEVATION 1/4" = 1'-0"

T.O. CANOPY



# WAWA STRAIGHT 6 FUEL CANOPY - TRASH COMPOUND MD RT198 (OLD COLUMBIA PIKE) & US RT 29 (COLUMBIA PIKE S.) BURTONSVILLE, MD

2 TRASH COMPOUND REAR ELEVATION 3/8" = 1'-0"









## **MATERIALS**:

1) BRICK

• T.O. MASC 8'-8" AFF









2023 UNIVERSAL SIGN FAMILY

| <b>Stratus</b> <sup>™</sup>                                                        | CLIENT: Wawa                                  |                              | ORDER NUMBER:<br>000000<br>SITE NUMBER:                                                                   | PROJECT NUMBER:<br>n/a<br>PROJECT MANAGER:                               | Original | 420683    | 5/11/23 Viv    | Description<br>Revised art               |
|------------------------------------------------------------------------------------|-----------------------------------------------|------------------------------|-----------------------------------------------------------------------------------------------------------|---