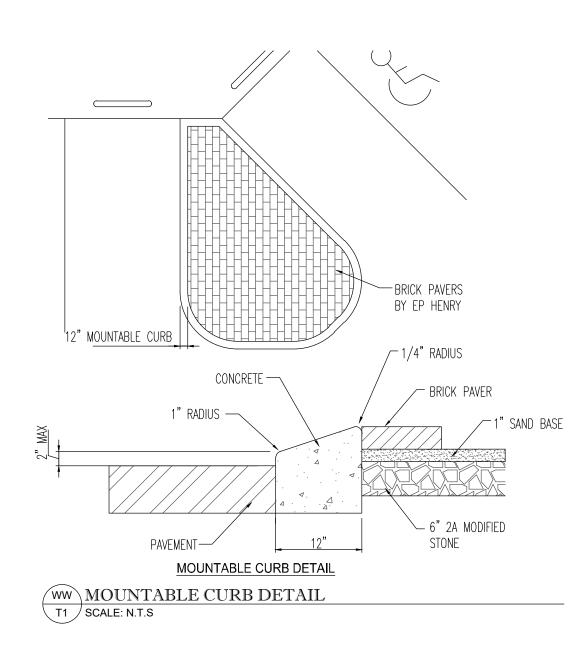

## GENERAL NOTES:

## 9106 Shad Lane Potomac, MD 20854

- 2. Site Address: 15585 & 15595 Old Columbia Pike
- Burtonsville, MD 20866 3. Boundary survey by: GLW, 2018
- 4. Topography by: GLW, 2018
- 5. Tax map KS-62 6. WSSC Grid: 221-NEO4
- Little Paint Branch, Use Class I Watershed: 8. Water & Sewer Service Category
- Existing: W-1, S-
- Proposed: W-1, S-1 9. Floating Zone Plan No. LMA H-134 Approved on 11/26/2019
- 10. Natural Resources Inventory/Forest Stand Delineation, No. 420190900 Approved 1/17/2019.
- II. Preliminary Forest Conservation Plan No. H-134 Approved 1/8/2020. 12. The site is not within a Special Protection Area (SPA) or Primary Management Area.
- 13. There is no Floodplain on site per FEMA map #24031C0385D. 14. The property is not listed on the Montgomery County locational atlas and index of
- historic sites. 15. 15. There are no Perennial Streams or Wetlands on-site.
- 16. There are no known county champion trees located on or adjacent to the site as per
- the 2019-2020 publication of champion trees in Montgomery County, Maryland. 17. All utilities are conceptual and are shown for informational purposes only and subject to change. See appropriate approved final utility construction plans.
- 18. WSSC right-of-ways, public utility easements, stormwater management easements and stormwater management parcels may change in configuration, size and quantity per final utility, WSSC, and Montgomery County swm technical plan approvals.
- 19. The Subject Property is within the 2012 Burtonsville Crossroads Neighborhood Plan \$ 1997 Fairland Master Plan. 19. M-NCPPC Staff must inspect all tree-save areas and protection devices before clearing and
- 20. Street trees and street lights will be reviewed and approved by MCDPS-ROW section and/or the Maryland State Highway Administration at the time of ROW permit.
- 21. Minor modifications to the limits of disturbance shown on the site plan within the public right-of-way for utility connections may be done during the review of the right-of-way pérmit drawings by the Department of Permitting Services and/or the Maryland State highway Administration.
- 22. This Special Exception Amendment is to be reviewed and approved under the Montgomery County Zoning Code that was in effect October 29, 2014 (2004 Code). 23. The Applicant must schedule a pre-construction meeting (pre-con) on-site, upon approval of the Certified Site Plan (CSP) with staff from the MCDPS Site Plan Enforcement, MCDPS Sediment Control Inspector and M-NCPPC Forest Conservation
- Inspector. The pre-con must occur prior to any demolition, clearing/grading or any site development work. A copy of the approved Certified Site Plan along with any subsequent amendments is required to be on-site at all times. 24. Final Improvements along MD Route 198 and Route 29 On-ramp South will be approved
- by Maryland State Highway Administration through the Access Permit Process.