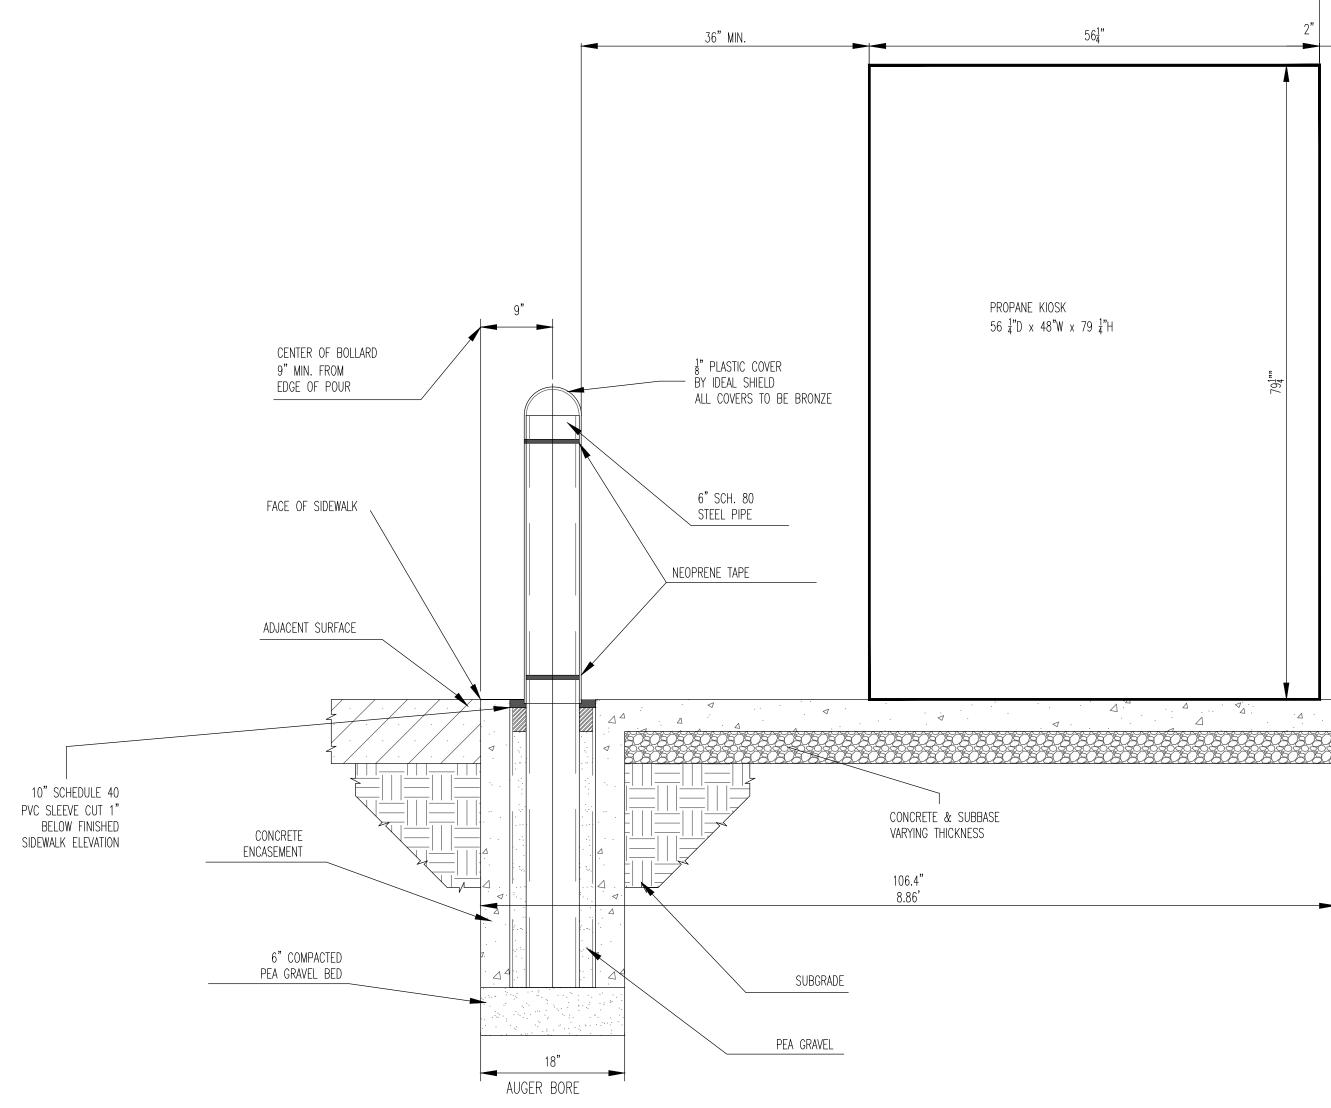

## GENERAL NOTES:

## 9106 Shad Lane Potomac, MD 20854

- 2. Site Address: 15585 & 15595 Old Columbia Pike
- Burtonsville, MD 20866 3. Boundary survey by: GLW, 2018
- 4. Topography by: GLW, 2018
- 5. Tax map KS-62 6. WSSC Grid: 221-NEO4
- Little Paint Branch, Use Class I Watershed: 8. Water & Sewer Service Category
- Existing: W-1, S-
- Proposed: W-1, S-1 9. Floating Zone Plan No. LMA H-134 Approved on 11/26/2019
- 10. Natural Resources Inventory/Forest Stand Delineation, No. 420190900 Approved 1/17/2019.
- II. Preliminary Forest Conservation Plan No. H-134 Approved 1/8/2020. 12. The site is not within a Special Protection Area (SPA) or Primary Management Area.
- 13. There is no Floodplain on site per FEMA map #24031C0385D. 14. The property is not listed on the Montgomery County locational atlas and index of
- historic sites. 15. 15. There are no Perennial Streams or Wetlands on-site.
- 16. There are no known county champion trees located on or adjacent to the site as per
- the 2019-2020 publication of champion trees in Montgomery County, Maryland. 17. All utilities are conceptual and are shown for informational purposes only and subject to change. See appropriate approved final utility construction plans.
- 18. WSSC right-of-ways, public utility easements, stormwater management easements and stormwater management parcels may change in configuration, size and quantity per final utility, WSSC, and Montgomery County swm technical plan approvals.
- 19. The Subject Property is within the 2012 Burtonsville Crossroads Neighborhood Plan \$ 1997 Fairland Master Plan. 19. M-NCPPC Staff must inspect all tree-save areas and protection devices before clearing and
- 20. Street trees and street lights will be reviewed and approved by MCDPS-ROW section and/or the Maryland State Highway Administration at the time of ROW permit.
- 21. Minor modifications to the limits of disturbance shown on the site plan within the public right-of-way for utility connections may be done during the review of the right-of-way pérmit drawings by the Department of Permitting Services and/or the Maryland State highway Administration.
- 22. This Special Exception Amendment is to be reviewed and approved under the Montgomery County Zoning Code that was in effect October 29, 2014 (2004 Code). 23. The Applicant must schedule a pre-construction meeting (pre-con) on-site, upon approval of the Certified Site Plan (CSP) with staff from the MCDPS Site Plan Enforcement, MCDPS Sediment Control Inspector and M-NCPPC Forest Conservation
- Inspector. The pre-con must occur prior to any demolition, clearing/grading or any site development work. A copy of the approved Certified Site Plan along with any subsequent amendments is required to be on-site at all times. 24. Final Improvements along MD Route 198 and Route 29 On-ramp South will be approved
- by Maryland State Highway Administration through the Access Permit Process.