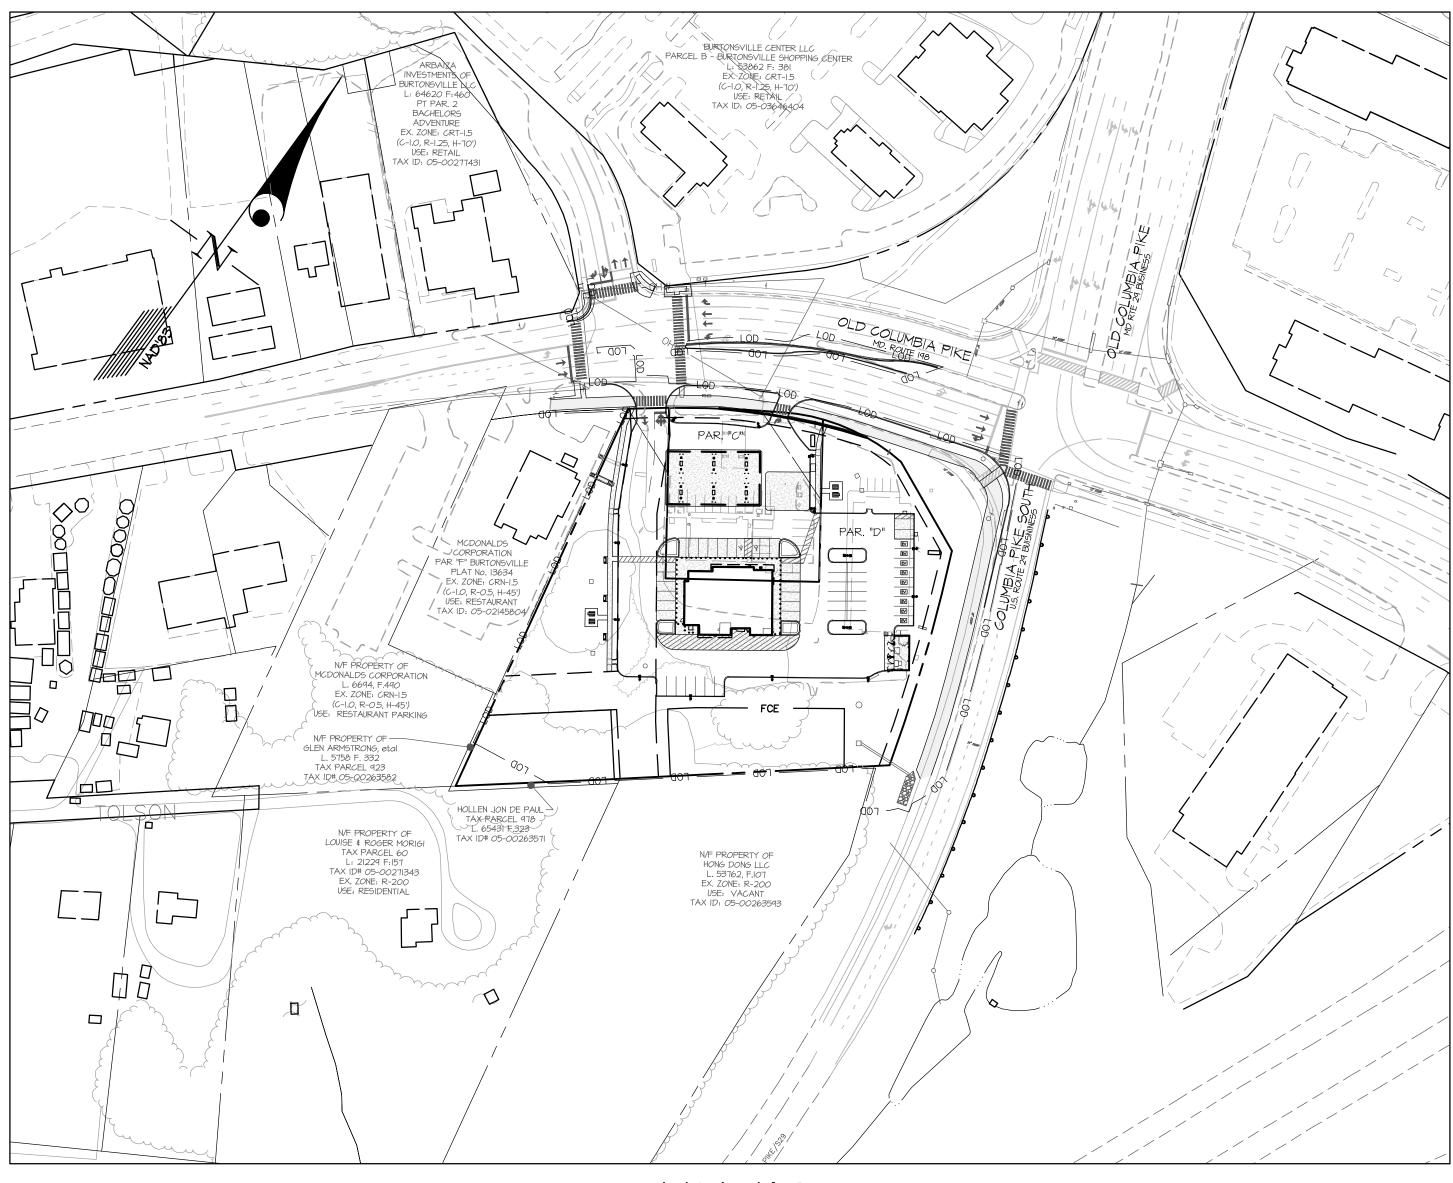

| S/PLAN        |         | KAF       | _    |           |    |        |                     | PREPARED FOR:                                  | SCALE     | ZONING                 | APPROVAL SHEET                                                                                    | G. L. W. FILE No. |
|---------------|---------|-----------|------|-----------|----|--------|---------------------|------------------------------------------------|-----------|------------------------|---------------------------------------------------------------------------------------------------|-------------------|
| \$\2307       |         | DRAWN BY: |      |           |    |        | SCALE: 1"=30"       | HONG CHENG LLC & DONG YA LLC<br>9105 SHAD LANE | 1"=30'    | SEE SITE PLAN<br>NOTES | WAWA - BURTONSVILLE                                                                               | 23078             |
| VCRAMM2       |         | КАВ       |      |           |    |        | SUALS: 1 =30        | 9106 SHAD LANE<br>POTOMAC, MARYLAND 20854      | DATE      | TAX MAP - GRD          | Automobile Filling Station & Convenience Store<br>Parcel C & Parcel D                             | SHEET             |
| CALOND CALOND |         | KAF       | U.F. | (C) MAN   | 0v | 40000  | 0' 15' 30' 60' 120' |                                                | JAN. 2024 | KS-62                  | L. 15285 F. 145 & L. 50129 F.283<br>COLESVILE ELECTION DISTRICT No. 05 NONGOWERY COUNTY, MARYLAND | 2 OF 3            |
| 52            | LW 2024 |           | ME   | IC VISION | BI | APP N. |                     | <u> </u>                                       |           |                        | CAESHLE ELECTION DISINGTING. US NORTHING US                                                       |                   |