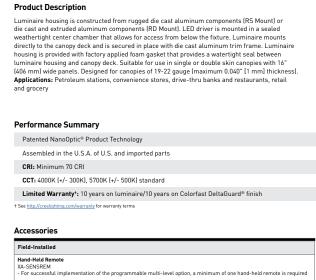

hertight LED driver compartment and high performance aluminum heat sinks. Various mounting choices: Adjustable Arm, Direct Arm, Direct Arm Long, or Side Arm (details on page 2). Includes a leaf/debris guard. Applications: Parking lots, walkways, campuses, car dealerships, office complexes, and internal

ADDITIONAL FIXTURE INFO

THE EDGE® Series

LED Area/Flood Luminaire

QTY LABEL DESCRIPTION

ARE-EDG-3MB-DA-06-E-UL-XX-700-57K

ARE-EDG-4M-DA-06-E-UL-XX-700-57K

ARE-EDG-4M-DA-06-E-UL-XX-700-57K

ARE-EDG-4M-DA-06-E-UL-XX-700-57K

ARE-EDG-4MB-DA-06-E-UL-XX-700-57K

AREA/FLOOD 3 A1 ARE-EDG-3M-DA-06-E-UL-XX-700-57K

A4

B1

B2

B3

B4





DA Mount

Rev. Date: V12 02/08/2023



# **CREE** <br/> <br/> LIGHTING

## ADDITIONAL FIXTURE INFO

## 304 Series<sup>™</sup> LED Recessed Canopy Luminaire



# Programmable Multi-level Sensor location (ordered as an option) 2.2" (56mm) (220mm) (220mm)

RS Mount



Electrical Data\*

700mA

46

69

304 Series™ Ambient Adjusted Lumen Maintenance<sup>1</sup>

Total Current (A)

## 304 Series™ LED Recessed Canopy Luminaire

- Product Specifications **CONSTRUCTION & MATERIALS**  RS Mount luminaire housing is constructed from rugged die cast aluminum and incorporates integral, high performance heatsink fins specifically designed for LED canopy applications
   RD Mount luminaire housing is constructed from rugged die cast aluminum and features high performance extruded aluminum heatsinks specifically designed for LED canopy applications
   LED kring is meanaful is a calcular unablantiation and heat heat aluminum heatsinks LED driver is mounted in a