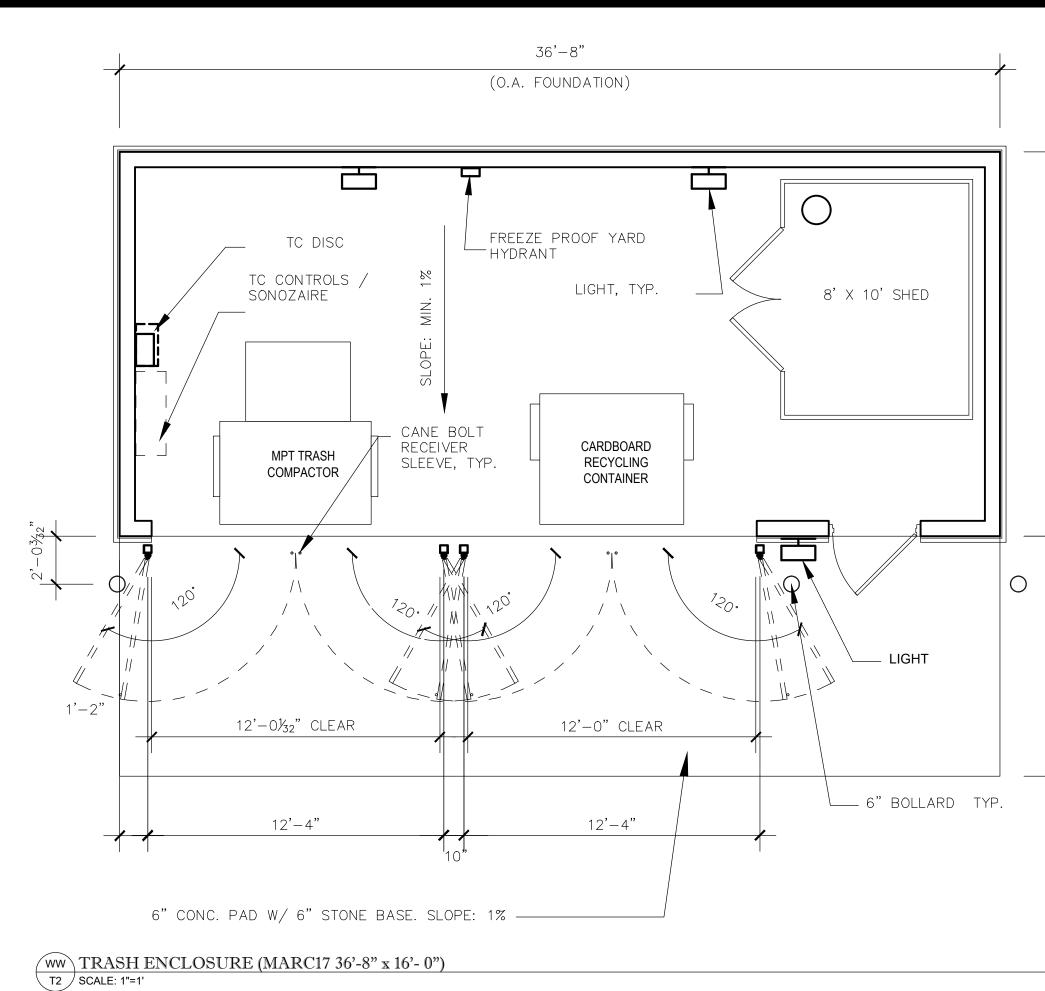

## GENERAL NOTES:

## 9106 Shad Lane Potomac, MD 20854

- 2. Site Address: 15585 & 15595 Old Columbia Pike
- Burtonsville, MD 20866 3. Boundary survey by: GLW, 2018
- 4. Topography by: GLW, 2018
- 5. Tax map KS-62 6. WSSC Grid: 221-NEO4
- Little Paint Branch, Use Class I Watershed: 8. Water & Sewer Service Category
- Existing: W-1, S-
- Proposed: W-1, S-1 9. Floating Zone Plan No. LMA H-134 Approved on 11/26/2019
- 10. Natural Resources Inventory/Forest Stand Delineation, No. 420190900 Approved 1/17/2019.
- II. Preliminary Forest Conservation Plan No. H-134 Approved 1/8/2020. 12. The site is not within a Special Protection Area (SPA) or Primary Management Area.
- 13. There is no Floodplain on site per FEMA map #24031C0385D. 14. The property is not listed on the Montgomery County locational atlas and index of
- historic sites. 15. 15. There are no Perennial Streams or Wetlands on-site.
- 16. There are no known county champion trees located on or adjacent to the site as per
- the 2019-2020 publication of champion trees in Montgomery County, Maryland. 17. All utilities are conceptual and are shown for informational purposes only and subject to change. See appropriate approved final utility construction plans.
- 18. WSSC right-of-ways, public utility easements, stormwater management easements and stormwater management parcels may change in configuration, size and quantity per final utility, WSSC, and Montgomery County swm technical plan approvals.
- 19. The Subject Property is within the 2012 Burtonsville Crossroads Neighborhood Plan \$ 1997 Fairland Master Plan. 19. M-NCPPC Staff must inspect all tree-save areas and protection devices before clearing and
- 20. Street trees and street lights will be reviewed and approved by MCDPS-ROW section and/or the Maryland State Highway Administration at the time of ROW permit.
- 21. Minor modifications to the limits of disturbance shown on the site plan within the public right-of-way for utility connections may be done during the review of the right-of-way pérmit drawings by the Department of Permitting Services and/or the Maryland State highway Administration.
- 22. This Special Exception Amendment is to be reviewed and approved under the Montgomery County Zoning Code that was in effect October 29, 2014 (2004 Code). 23. The Applicant must schedule a pre-construction meeting (pre-con) on-site, upon approval of the Certified Site Plan (CSP) with staff from the MCDPS Site Plan Enforcement, MCDPS Sediment Control Inspector and M-NCPPC Forest Conservation
- Inspector. The pre-con must occur prior to any demolition, clearing/grading or any site development work. A copy of the approved Certified Site Plan along with any subsequent amendments is required to be on-site at all times. 24. Final Improvements along MD Route 198 and Route 29 On-ramp South will be approved
- by Maryland State Highway Administration through the Access Permit Process.