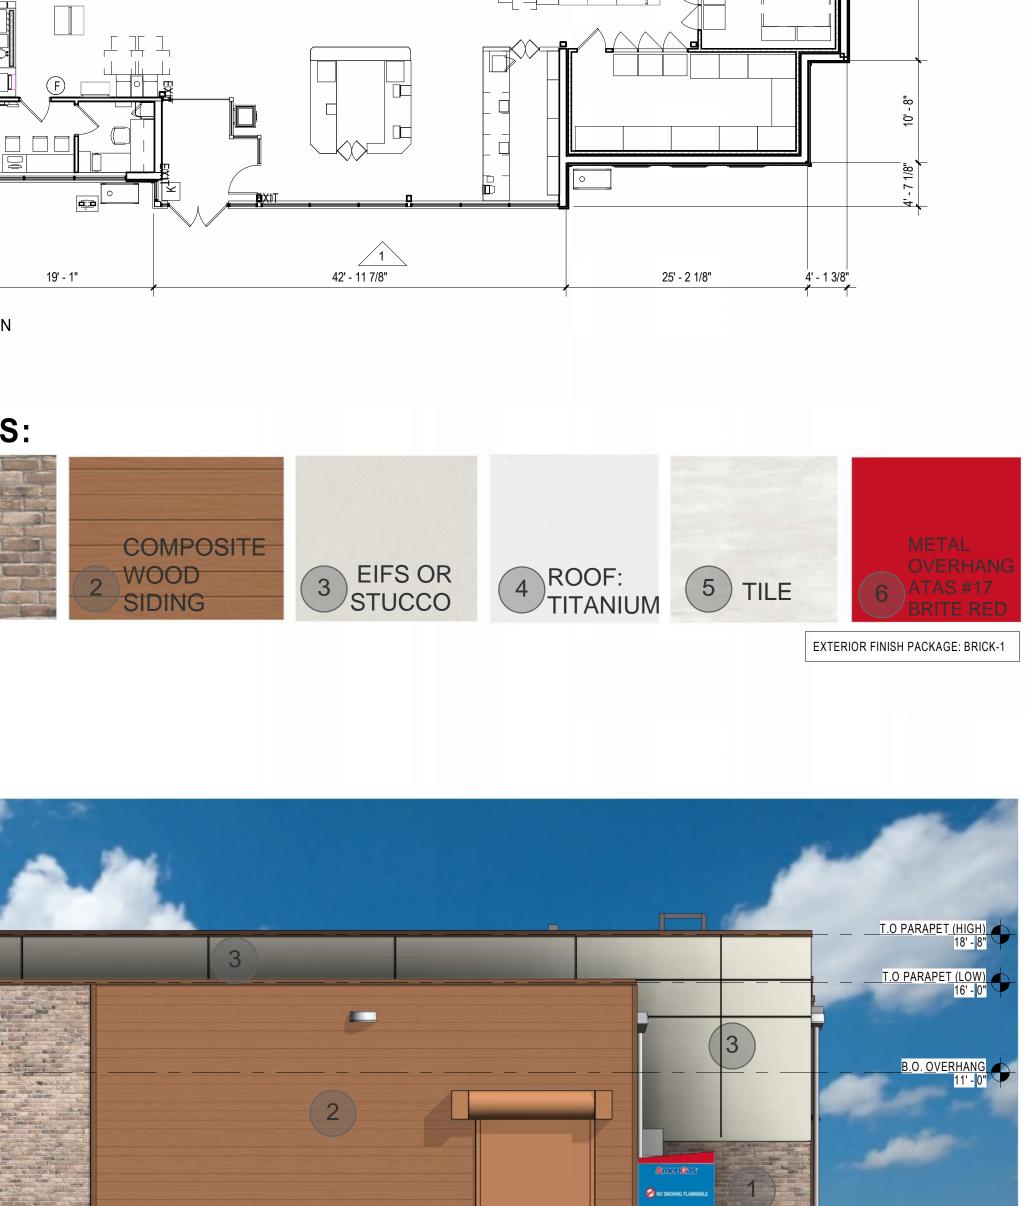

D/OR INTENDED FOR ENGINEERING OR CONSTRUCTION PURPOSES, BUT FOR ILLUSTRATIVE PURPOSES ONLY. ANY USE OF THIS DOCUMENTATION AND/OR OTHER ARTICLES PRODUCED BY RED LEONARD WITHOUT WRITTEN AUTHORIZATION FROM JAYME J. LEONARD IS STRICTLY PROHIBITED.

PROJECT NAME: WAWA #8561 BURTONSVILLE, MD DRAWING NUMBER: RL-9175-S1









## 2 REAR ELEVATION 3/16" = 1'-0"





MATERIAL CALCS - REAR ELEVATION: BRICK - 614 SQFT COMPOSITE - 543 SQFT STUCCO/EIFS - 388 SQFT TILE - 49 SQFT -TOTAL - 1,594 SQFT

). ROOF FRONT T<u>.O PARAPET (HIGH)</u> 18' - 8" T.O PARAPET (LOW) 16' - 0" B.O. OVERHANG 11' - 0" 3 2 T.O. SILL (LOW) 2' - 0" 5 T.O. SLAB 0' - 0"

(4) SIDE ELEVATION 3/16" = 1'-0"

# WAWA U59-R

TILE - 63 SQFT TOTAL - 1,181 SQFT

MD RT198 (OLD COLUMBIA PIKE) & US RT 29 (COLUMBIA PIKE S.) BURTONSVILLE, MD



5

Vava

T.O. SILL (LOW)

MATERIAL CALCS - SIDE ELEVATION: BRICK - 363 SQFT COMPOSITE - 552 SQFT STUCCO/EIFS - 334 SQFT TILE - 87 SQFT TOTAL - 1,336 SQFT





## (1) FUEL CANOPY PERSPECTIVE



4 FUEL CANOPY ELEVATION - LONG 1/4" = 1'-0"



0" AFF 7 FUEL CANOPY ELEVATION 1/4" = 1'-0"

T.O. CANOPY



# WAWA STRAIGHT 6 FUEL CANOPY - TRASH COMPOUND MD RT198 (OLD COLUMBIA PIKE) & US RT 29 (COLUMBIA PIKE S.) BURTONSVILLE, MD

2 TRASH COMPOUND REAR ELEVATION 3/8" = 1'-0"









## **MATERIALS**:

1) BRICK

• T.O. MASC 8'-8" AFF









2023 UNIVERSAL SIGN FAMILY

| <b>Stratus</b> <sup>™</sup>                                                        | CLIENT: Wawa                                  |                              | ORDER NUMBER:<br>000000<br>SITE NUMBER: