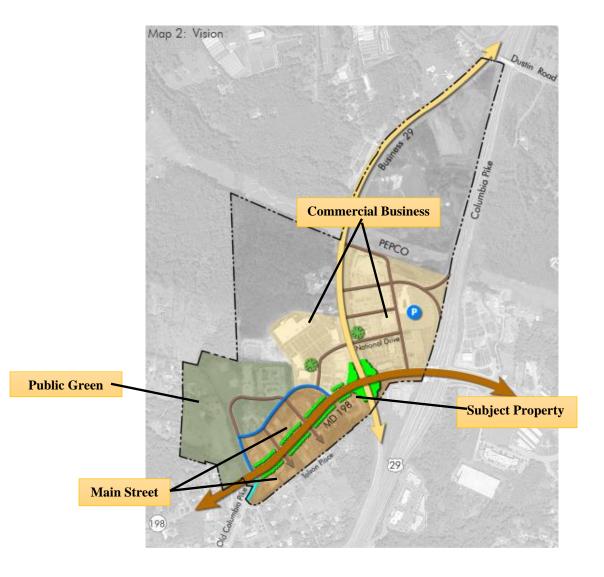

## BINDING ELEMENTS - Zoning Case LMA H-134 I. Limitation on Uses. The following uses, otherwise permitted in the CRT zone, are prohibited:

- a. Nursery (retail)
- b. Ambulance, rescue squad (private)
- c. Hospital d. Funèral home
- e. Hotel
- f. Research and development
- q. Structured parking h. Conference center
- i. Recreation and Entertainment facility major (over 1,000 person capacity)
- j. Combination retail store (a department store with more than 85,000 sf) k. Retail service establishment greater than 50,001 square feet
- I. Light vehicle sales and rental (indoor)
- m. Light vehicle sales and rental (outdoor)
- n. Cār wash o. Vehicle service repair (major).
- p. Dry cleaning
- q. Médical sciéntific manufacturing and production r. Bus, rail terminal/ station
- s. Taxi/ limo facility
- t. Utility distribution line
- u. Self-storage facility v. Warehouse storage facility
- 2. Buffer zone. 50' buffer zone abutting R-200 property. (May include SWM facilities).
- 3. Frontage Improvements. Project frontage improvements shall include the following: 10'
- shared-use path and street trees.
- 4. Controlled Access. Eastern access will prohibit left turns; I.e., motor vehicles can only make right turns into the Property and right turns to exit the Property.
- 5. Future Access Road. The Floating Zone Plan shall include a reservation for 40 foot wide future private access road on the west side of the Property. No development shall be permitted within the reservation area. Final location to be determined at Site Plan.
- 6. The required Public Open Space shall be provided on-site and meet the design requirements of Zoning Code Section 6.3.6.B.I. Final location to be determined at Site Plan.