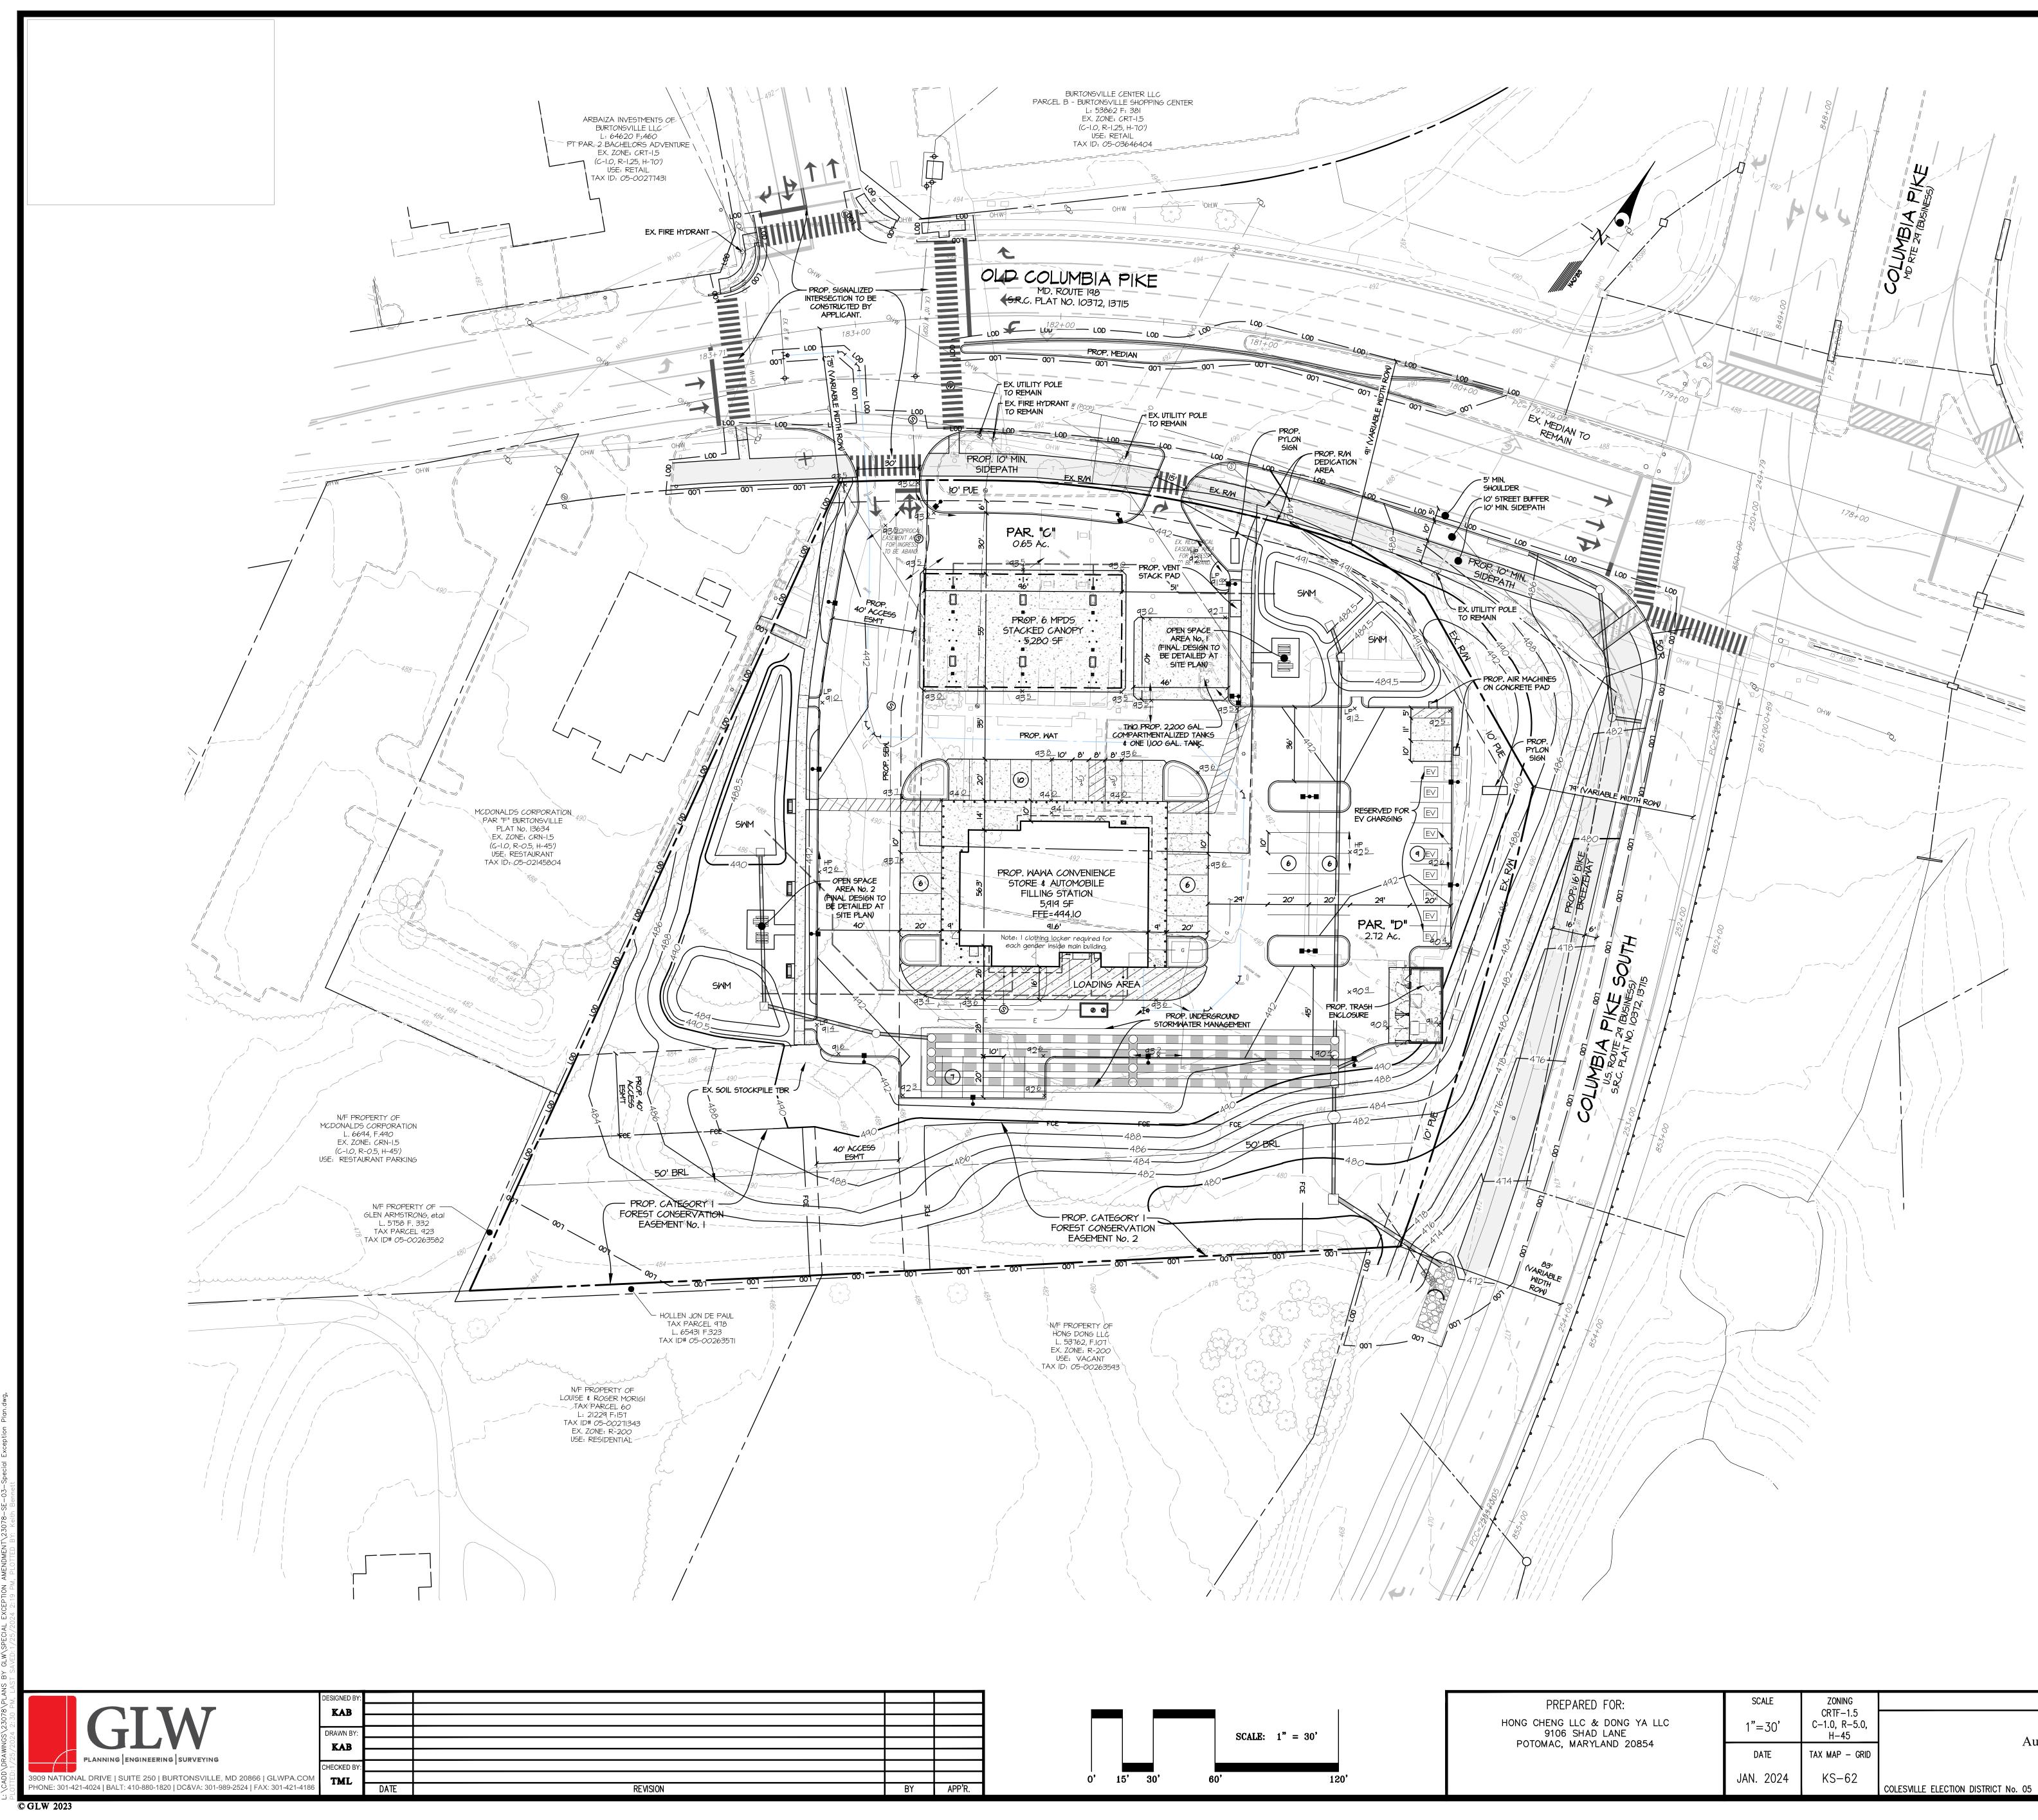

## GENERAL NOTES:

### I. Owner/Developer Hong Cheng, LLC 9106 Shad Lane

Potomac, MD 20854 Dong Ya, LLC

## 9106 Shad Lane Potomac, MD 20854

- 2. Site Address: 15585 & 15595 Old Columbia Pike
- Burtonsville, MD 20866 3. Boundary survey by: GLW, 2018
- 4. Topography by: GLW, 2018
- 5. Tax map KS-62 6. WSSC Grid: 221-NEO4
- Little Paint Branch, Use Class I Watershed: 8. Water & Sewer Service Category
- Existing: W-1, S-
- Proposed: W-1, S-1 9. Floating Zone Plan No. LMA H-134 Approved on 11/26/2019
- 10. Natural Resources Inventory/Forest Stand Delineation, No. 420190900 Approved 1/17/2019.
- II. Preliminary Forest Conservation Plan No. H-134 Approved 1/8/2020. 12. The site is not within a Special Protection Area (SPA) or Primary Management Area.
- 13. There is no Floodplain on site per FEMA map #24031C0385D. 14. The property is not listed on the Montgomery County locational atlas and index of
- historic sites. 15. 15. There are no Perennial Streams or Wetlands on-site.
- 16. There are no known county champion trees located on or adjacent to the site as per
- the 2019-2020 publication of champion trees in Montgomery County, Maryland. 17. All utilities are conceptual and are shown for informational purposes only and subject to change. See appropriate approved final utility construction plans.
- 18. WSSC right-of-ways, public utility easements, stormwater management easements and stormwater management parcels may change in configuration, size and quantity per final utility, WSSC, and Montgomery County swm technical plan approvals.
- 19. The Subject Property is within the 2012 Burtonsville Crossroads Neighborhood Plan \$ 1997 Fairland Master Plan. 19. M-NCPPC Staff must inspect all tree-save areas and protection devices before clearing and
- 20. Street trees and street lights will be reviewed and approved by MCDPS-ROW section and/or the Maryland State Highway Administration at the time of ROW permit.
- 21. Minor modifications to the limits of disturbance shown on the site plan within the public right-of-way for utility connections may be done during the review of the right-of-way pérmit drawings by the Department of Permitting Services and/or the Maryland State highway Administration.
- 22. This Special Exception Amendment is to be reviewed and approved under the Montgomery County Zoning Code that was in effect October 29, 2014 (2004 Code). 23. The Applicant must schedule a pre-construction meeting (pre-con) on-site, upon approval of the Certified Site Plan (CSP) with staff from the MCDPS Site Plan Enforcement, MCDPS Sediment Control Inspector and M-NCPPC Forest Conservation
- Inspector. The pre-con must occur prior to any demolition, clearing/grading or any site development work. A copy of the approved Certified Site Plan along with any subsequent amendments is required to be on-site at all times. 24. Final Improvements along MD Route 198 and Route 29 On-ramp South will be approved
- by Maryland State Highway Administration through the Access Permit Process.

## BINDING ELEMENTS - Zoning Case LMA H-134 I. Limitation on Uses. The following uses, otherwise permitted in the CRT zone, are prohibited:

- a. Nursery (retail)
- b. Ambulance, rescue squad (private)
- c. Hospital d. Funèral home
- e. Hotel
- f. Research and development
- q. Structured parking h. Conference center
- i. Recreation and Entertainment facility major (over 1,000 person capacity)
- j. Combination retail store (a department store with more than 85,000 sf) k. Retail service establishment greater than 50,001 square feet
- I. Light vehicle sales and rental (indoor)
- m. Light vehicle sales and rental (outdoor)
- n. Cār wash o. Vehicle service repair (major).
- p. Dry cleaning
- q. Médical sciéntific manufacturing and production r. Bus, rail terminal/ station
- s. Taxi/ limo facility
- t. Utility distribution line
- u. Self-storage facility v. Warehouse storage facility
- 2. Buffer zone. 50' buffer zone abutting R-200 property. (May include SWM facilities).
- 3. Frontage Improvements. Project frontage improvements shall include the following: 10'
- shared-use path and street trees.
- 4. Controlled Access. Eastern access will prohibit left turns; I.e., motor vehicles can only make right turns into the Property and right turns to exit the Property.
- 5. Future Access Road. The Floating Zone Plan shall include a reservation for 40 foot wide future private access road on the west side of the Property. No development shall be permitted within the reservation area. Final location to be determined at Site Plan.
- 6. The required Public Open Space shall be provided on-site and meet the design requirements of Zoning Code Section 6.3.6.B.I. Final location to be determined at Site Plan.