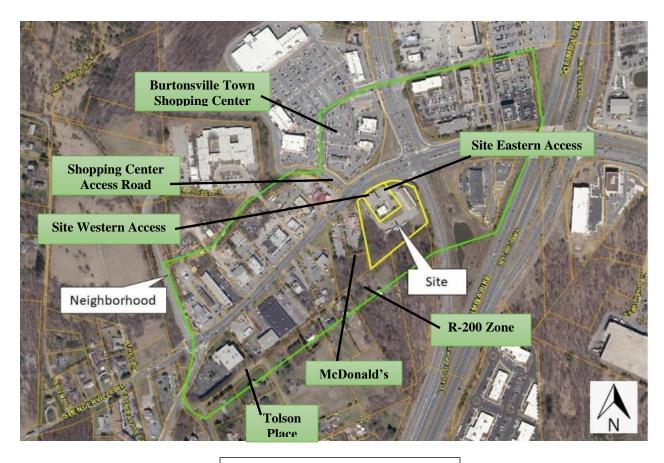

## BINDING ELEMENTS - Zoning Case LMA H-134 I. Limitation on Uses. The following uses, otherwise permitted in the CRT zone, are prohibited:

- a. Nursery (retail)
- b. Ambulance, rescue squad (private)
- c. Hospital d. Funèral home
- e. Hotel
- f. Research and development
- q. Structured parking h. Conference center
- i. Recreation and Entertainment facility major (over 1,000 person capacity)
- j. Combination retail store (a department store with more than 85,000 sf) k. Retail service establishment greater than 50,001 square feet
- I. Light vehicle sales and rental (indoor)
- m. Light vehicle sales and rental (outdoor)
- n. Cār wash o. Vehicle service repair (major).
- p. Dry cleaning
- q. Médical sciéntific manufacturing and production r. Bus, rail terminal/ station
- s. Taxi/ limo facility
- t. Utility distribution line
- u. Self-storage facility v. Warehouse storage facility
- 2. Buffer zone. 50' buffer zone abutting R-200 property. (May include SWM facilities).
- 3. Frontage Improvements. Project frontage improvements shall include the following: 10'
- shared-use path and street trees.
- 4. Controlled Access. Eastern access will prohibit left turns; I.e., motor vehicles can only make right turns into the Property and right turns to exit the Property.
- 5. Future Access Road. The Floating Zone Plan shall include a reservation for 40 foot wide future private access road on the west side of the Property. No development shall be permitted within the reservation area. Final location to be determined at Site Plan.
- 6. The required Public Open Space shall be provided on-site and meet the design requirements of Zoning Code Section 6.3.6.B.I. Final location to be determined at Site Plan.