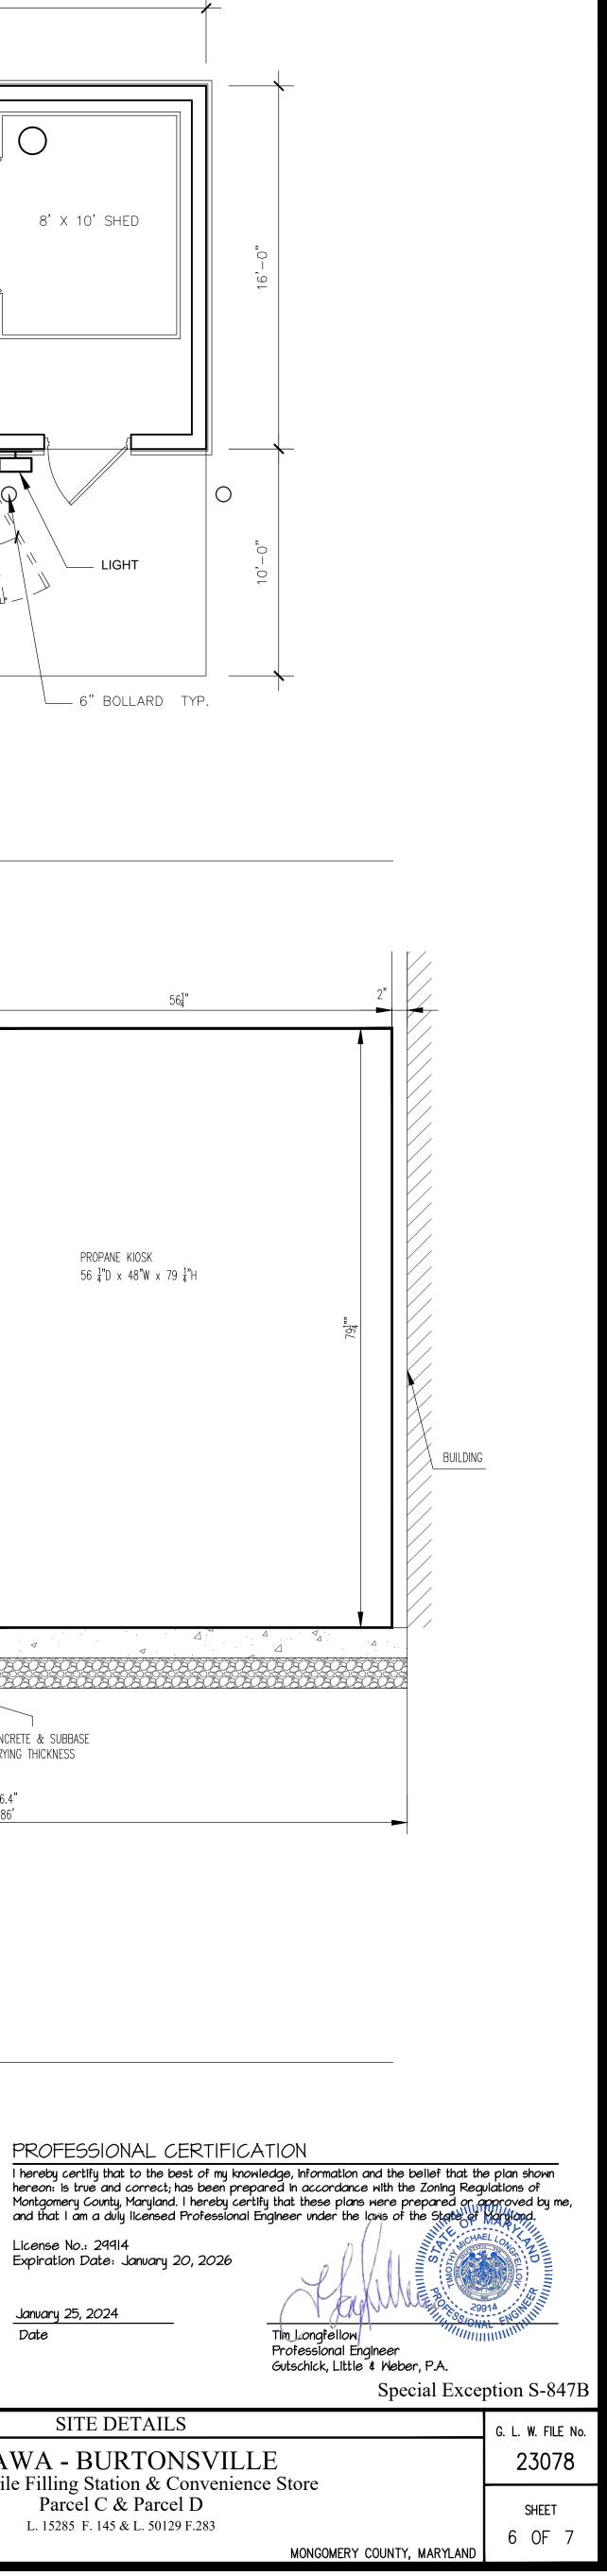

| S/PLAN        |         | KAF       | _    |           |    |        |                     | PREPARED FOR:                                  | SCALE     | ZONING                 | APPROVAL SHEET                                                                                    | G. L. W. FILE No. |
|---------------|---------|-----------|------|-----------|----|--------|---------------------|------------------------------------------------|-----------|------------------------|---------------------------------------------------------------------------------------------------|-------------------|
| \$\2307       |         | DRAWN BY: |      |           |    |        | SCALE: 1"=30"       | HONG CHENG LLC & DONG YA LLC<br>9105 SHAD LANE | 1"=30'    | SEE SITE PLAN<br>NOTES | WAWA - BURTONSVILLE                                                                               | 23078             |
| VCRAMM2       |         | КАВ       |      |           |    |        | SUALS: 1 =30        | 9106 SHAD LANE<br>POTOMAC, MARYLAND 20854      | DATE      | TAX MAP - GRD          | Automobile Filling Station & Convenience Store<br>Parcel C & Parcel D                             | SHEET             |
| CALOND CALOND |         | KAF       | U.F. | (C) MAN   | 0v | 40000  | 0' 15' 30' 60' 120' |                                                | JAN. 2024 | KS-62                  | L. 15285 F. 145 & L. 50129 F.283<br>COLESVILE ELECTION DISTRICT No. 05 NONGOWERY COUNTY, MARYLAND | 2 OF 3            |
| 52            | LW 2024 |           | ME   | IC VISION | BI | APP N. |                     | <u> </u>                                       |           |                        | CAESHLE ELECTION DISINGTING. US NORTHING US                                                       |                   |