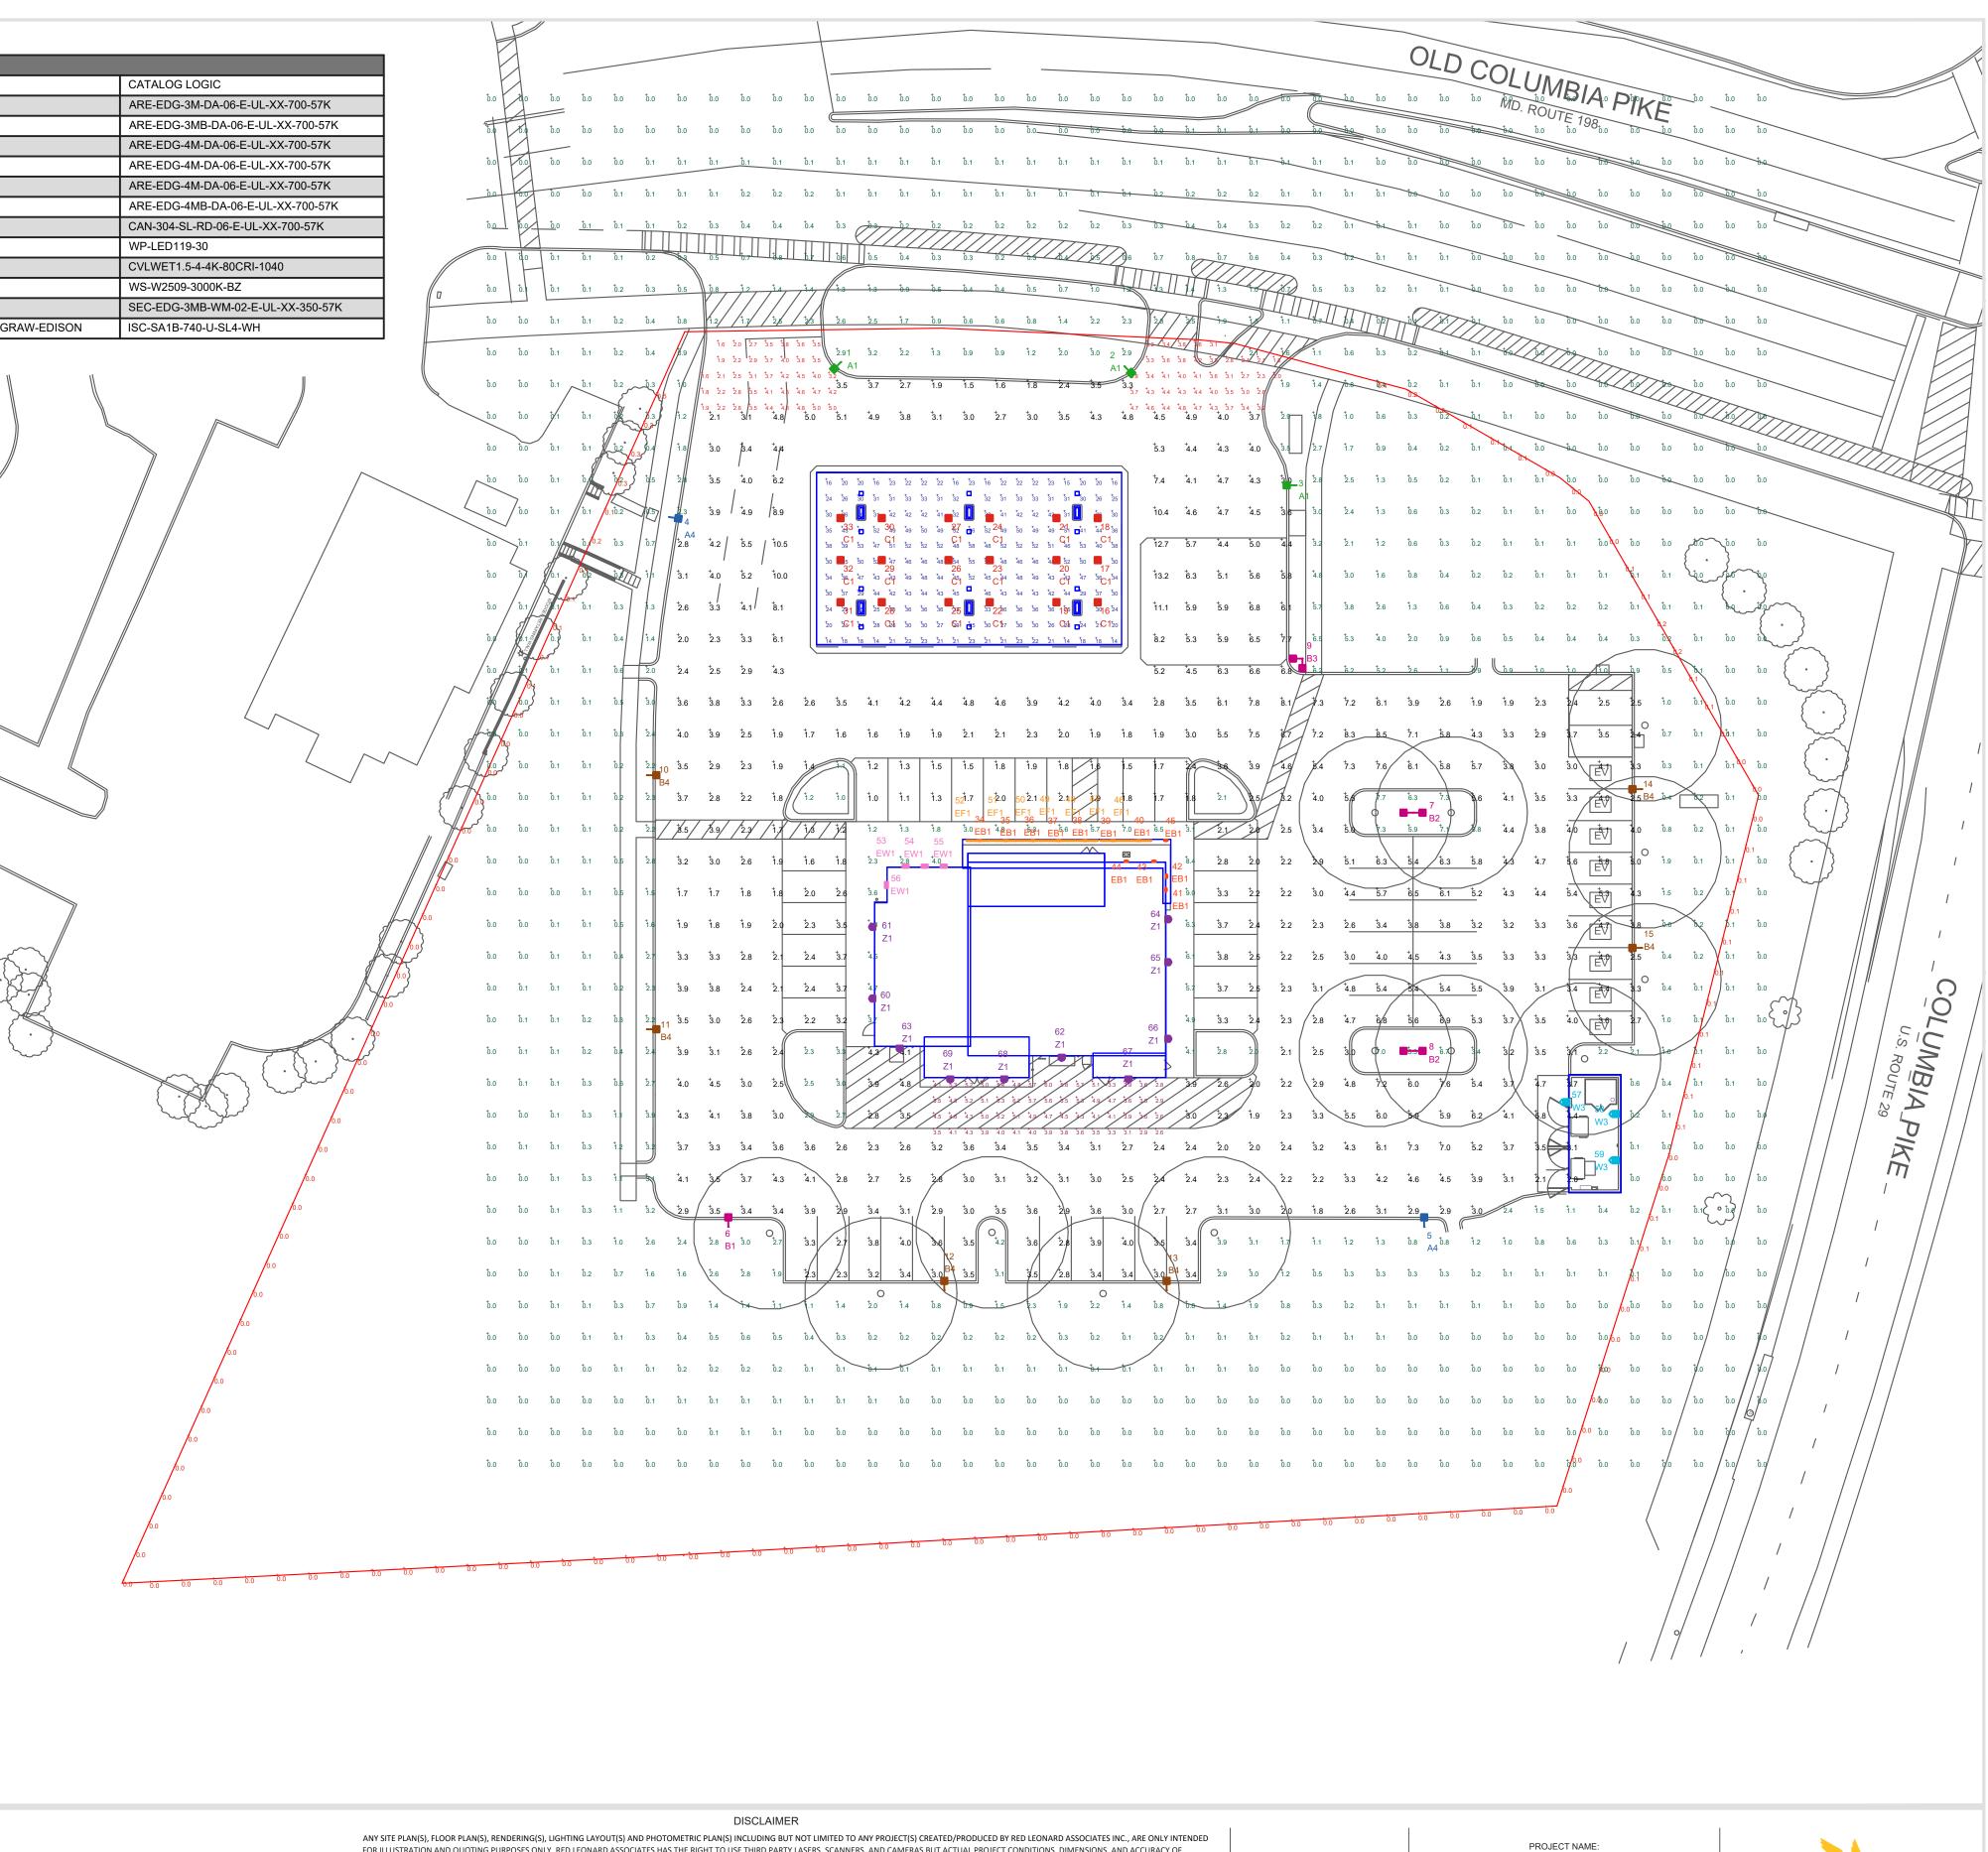

## 9106 Shad Lane Potomac, MD 20854

- 2. Site Address: 15585 & 15595 Old Columbia Pike
- Burtonsville, MD 20866 3. Boundary survey by: GLW, 2018
- 4. Topography by: GLW, 2018
- 5. Tax map KS-62 6. WSSC Grid: 221-NEO4
- Little Paint Branch, Use Class I Watershed: 8. Water & Sewer Service Category
- Existing: W-1, S-
- Proposed: W-1, S-1 9. Floating Zone Plan No. LMA H-134 Approved on 11/26/2019
- 10. Natural Resources Inventory/Forest Stand Delineation, No. 420190900 Approved 1/17/2019.
- II. Preliminary Forest Conservation Plan No. H-134 Approved 1/8/2020. 12. The site is not within a Special Protection Area (SPA) or Primary Management Area.
- 13. There is no Floodplain on site per FEMA map #24031C0385D. 14. The property is not listed on the Montgomery County locational atlas and index of
- historic sites. 15. 15. There are no Perennial Streams or Wetlands on-site.
- 16. There are no known county champion trees located on or adjacent to the site as per
- the 2019-2020 publication of champion trees in Montgomery County, Maryland. 17. All utilities are conceptual and are shown for informational purposes only and subject to change. See appropriate approved final utility construction plans.
- 18. WSSC right-of-ways, public utility easements, stormwater management easements and stormwater management parcels may change in configuration, size and quantity per final utility, WSSC, and Montgomery County swm technical plan approvals.
- 19. The Subject Property is within the 2012 Burtonsville Crossroads Neighborhood Plan \$ 1997 Fairland Master Plan. 19. M-NCPPC Staff must inspect all tree-save areas and protection devices before clearing and
- 20. Street trees and street lights will be reviewed and approved by MCDPS-ROW section and/or the Maryland State Highway Administration at the time of ROW permit.
- 21. Minor modifications to the limits of disturbance shown on the site plan within the public right-of-way for utility connections may be done during the review of the right-of-way pérmit drawings by the Department of Permitting Services and/or the Maryland State highway Administration.
- 22. This Special Exception Amendment is to be reviewed and approved under the Montgomery County Zoning Code that was in effect October 29, 2014 (2004 Code). 23. The Applicant must schedule a pre-construction meeting (pre-con) on-site, upon approval of the Certified Site Plan (CSP) with staff from the MCDPS Site Plan Enforcement, MCDPS Sediment Control Inspector and M-NCPPC Forest Conservation
- Inspector. The pre-con must occur prior to any demolition, clearing/grading or any site development work. A copy of the approved Certified Site Plan along with any subsequent amendments is required to be on-site at all times. 24. Final Improvements along MD Route 198 and Route 29 On-ramp South will be approved
- by Maryland State Highway Administration through the Access Permit Process.

## BINDING ELEMENTS - Zoning Case LMA H-134 I. Limitation on Uses. The following uses, otherwise permitted in the CRT zone, are prohibited:

- a. Nursery (retail)
- b. Ambulance, rescue squad (private)
- c. Hospital d. Funèral home
- e. Hotel
- f. Research and development
- q. Structured parking h. Conference center
- i. Recreation and Entertainment facility major (over 1,000 person capacity)
- j. Combination retail store (a department store with more than 85,000 sf) k. Retail service establishment greater than 50,001 square feet
- I. Light vehicle sales and rental (indoor)
- m. Light vehicle sales and rental (outdoor)
- n. Cār wash o. Vehicle service repair (major).
- p. Dry cleaning
- q. Médical sciéntific manufacturing and production r. Bus, rail terminal/ station
- s. Taxi/ limo facility
- t. Utility distribution line
- u. Self-storage facility v. Warehouse storage facility
- 2. Buffer zone. 50' buffer zone abutting R-200 property. (May include SWM facilities).
- 3. Frontage Improvements. Project frontage improvements shall include the following: 10'
- shared-use path and street trees.
- 4. Controlled Access. Eastern access will prohibit left turns; I.e., motor vehicles can only make right turns into the Property and right turns to exit the Property.
- 5. Future Access Road. The Floating Zone Plan shall include a reservation for 40 foot wide future private access road on the west side of the Property. No development shall be permitted within the reservation area. Final location to be determined at Site Plan.
- 6. The required Public Open Space shall be provided on-site and meet the design requirements of Zoning Code Section 6.3.6.B.I. Final location to be determined at Site Plan.