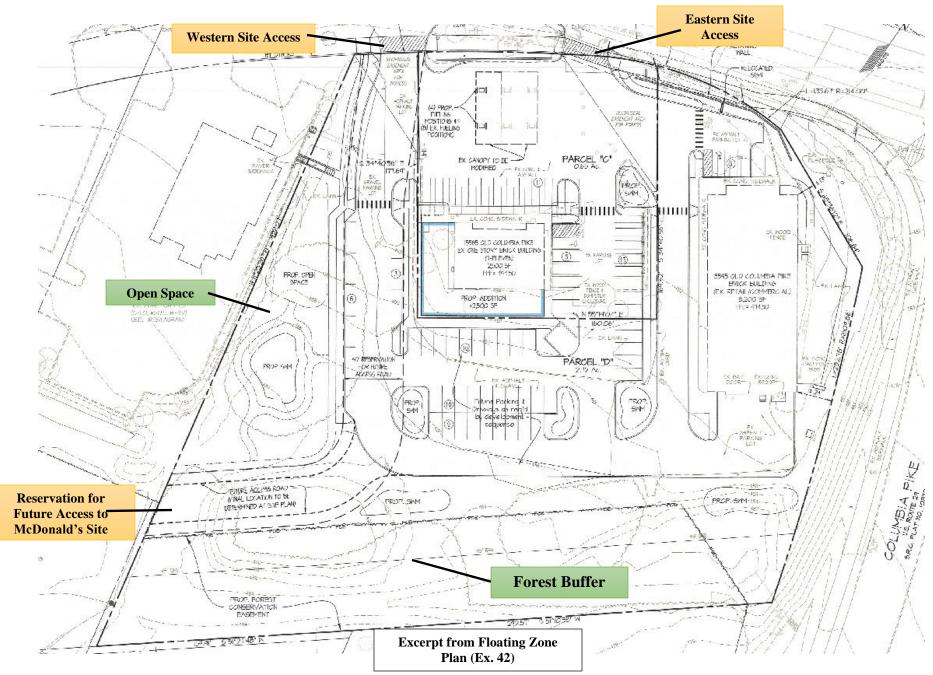

## BINDING ELEMENTS - Zoning Case LMA H-134 I. Limitation on Uses. The following uses, otherwise permitted in the CRT zone, are prohibited:

- a. Nursery (retail)
- b. Ambulance, rescue squad (private)
- c. Hospital d. Funèral home
- e. Hotel
- f. Research and development
- q. Structured parking h. Conference center
- i. Recreation and Entertainment facility major (over 1,000 person capacity)
- j. Combination retail store (a department store with more than 85,000 sf) k. Retail service establishment greater than 50,001 square feet
- I. Light vehicle sales and rental (indoor)
- m. Light vehicle sales and rental (outdoor)
- n. Cār wash o. Vehicle service repair (major).
- p. Dry cleaning
- q. Médical sciéntific manufacturing and production r. Bus, rail terminal/ station
- s. Taxi/ limo facility
- t. Utility distribution line
- u. Self-storage facility v. Warehouse storage facility
- 2. Buffer zone. 50' buffer zone abutting R-200 property. (May include SWM facilities).
- 3. Frontage Improvements. Project frontage improvements shall include the following: 10'
- shared-use path and street trees.
- 4. Controlled Access. Eastern access will prohibit left turns; I.e., motor vehicles can only make right turns into the Property and right turns to exit the Property.
- 5. Future Access Road. The Floating Zone Plan shall include a reservation for 40 foot wide future private access road on the west side of the Property. No development shall be permitted within the reservation area. Final location to be determined at Site Plan.
- 6. The required Public Open Space shall be provided on-site and meet the design requirements of Zoning Code Section 6.3.6.B.I. Final location to be determined at Site Plan.