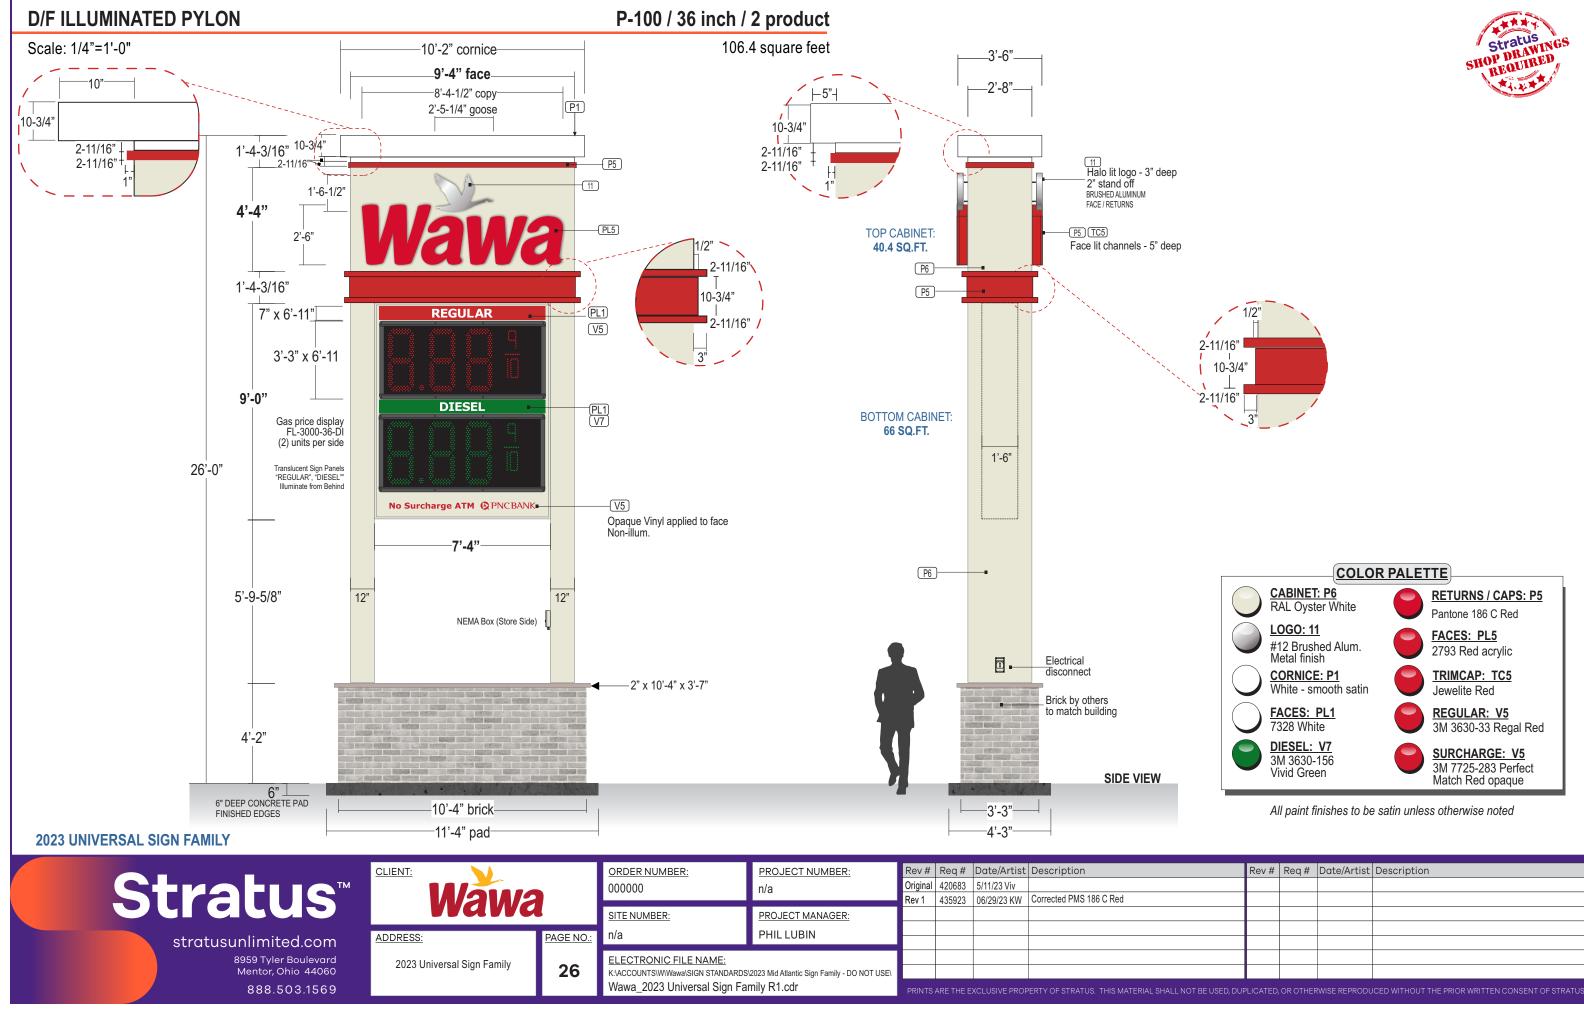

r>Mentor, Ohio 44060<br>888.503.1569 | <u>ADDRESS:</u><br>2023 Universal Sign Family | <u>PAGE NO.:</u><br><b>3</b> | n/a<br><u>ELECTRONIC FILE NAME:</u><br>K:\ACCOUNTS\W\Wawa\SIGN STANDARDS\<br>Wawa_2023 Universal Sign Far | PHIL LUBIN<br>2023 Mid Atlantic Sign Family - DO NOT USE\<br>nily R1.cdr | PRINTS   | ARE THE E | EXCLUSIVE PROF | PERTY OF STRATUS. THIS MATERIAL SHALL NC |

| Rev # | Req # | Date/Artist | Description |
|-------|-------|-------------|-------------|
|       |       |             |             |
|       |       |             |             |
|       |       |             |             |
|       |       |             |             |
|       |       |             |             |
|       |       |             |             |
|       |       |             |             |





| Rev # | Req # | Date/Artist | Description |
|-------|-------|-------------|-------------|
|       |       |             |             |
|       |       |             |             |
|       |       |             |             |
|       |       |             |             |
|       |       |             |             |
|       |       |             |             |
|       |       |             |             |



| Rev # | Req # | Date/Artist | Description |
|-------|-------|-------------|-------------|
|       |       |             |             |
|       |       |             |             |
|       |       |             |             |
|       |       |             |             |
|       |       |             |             |
|       |       |             |             |
|       |