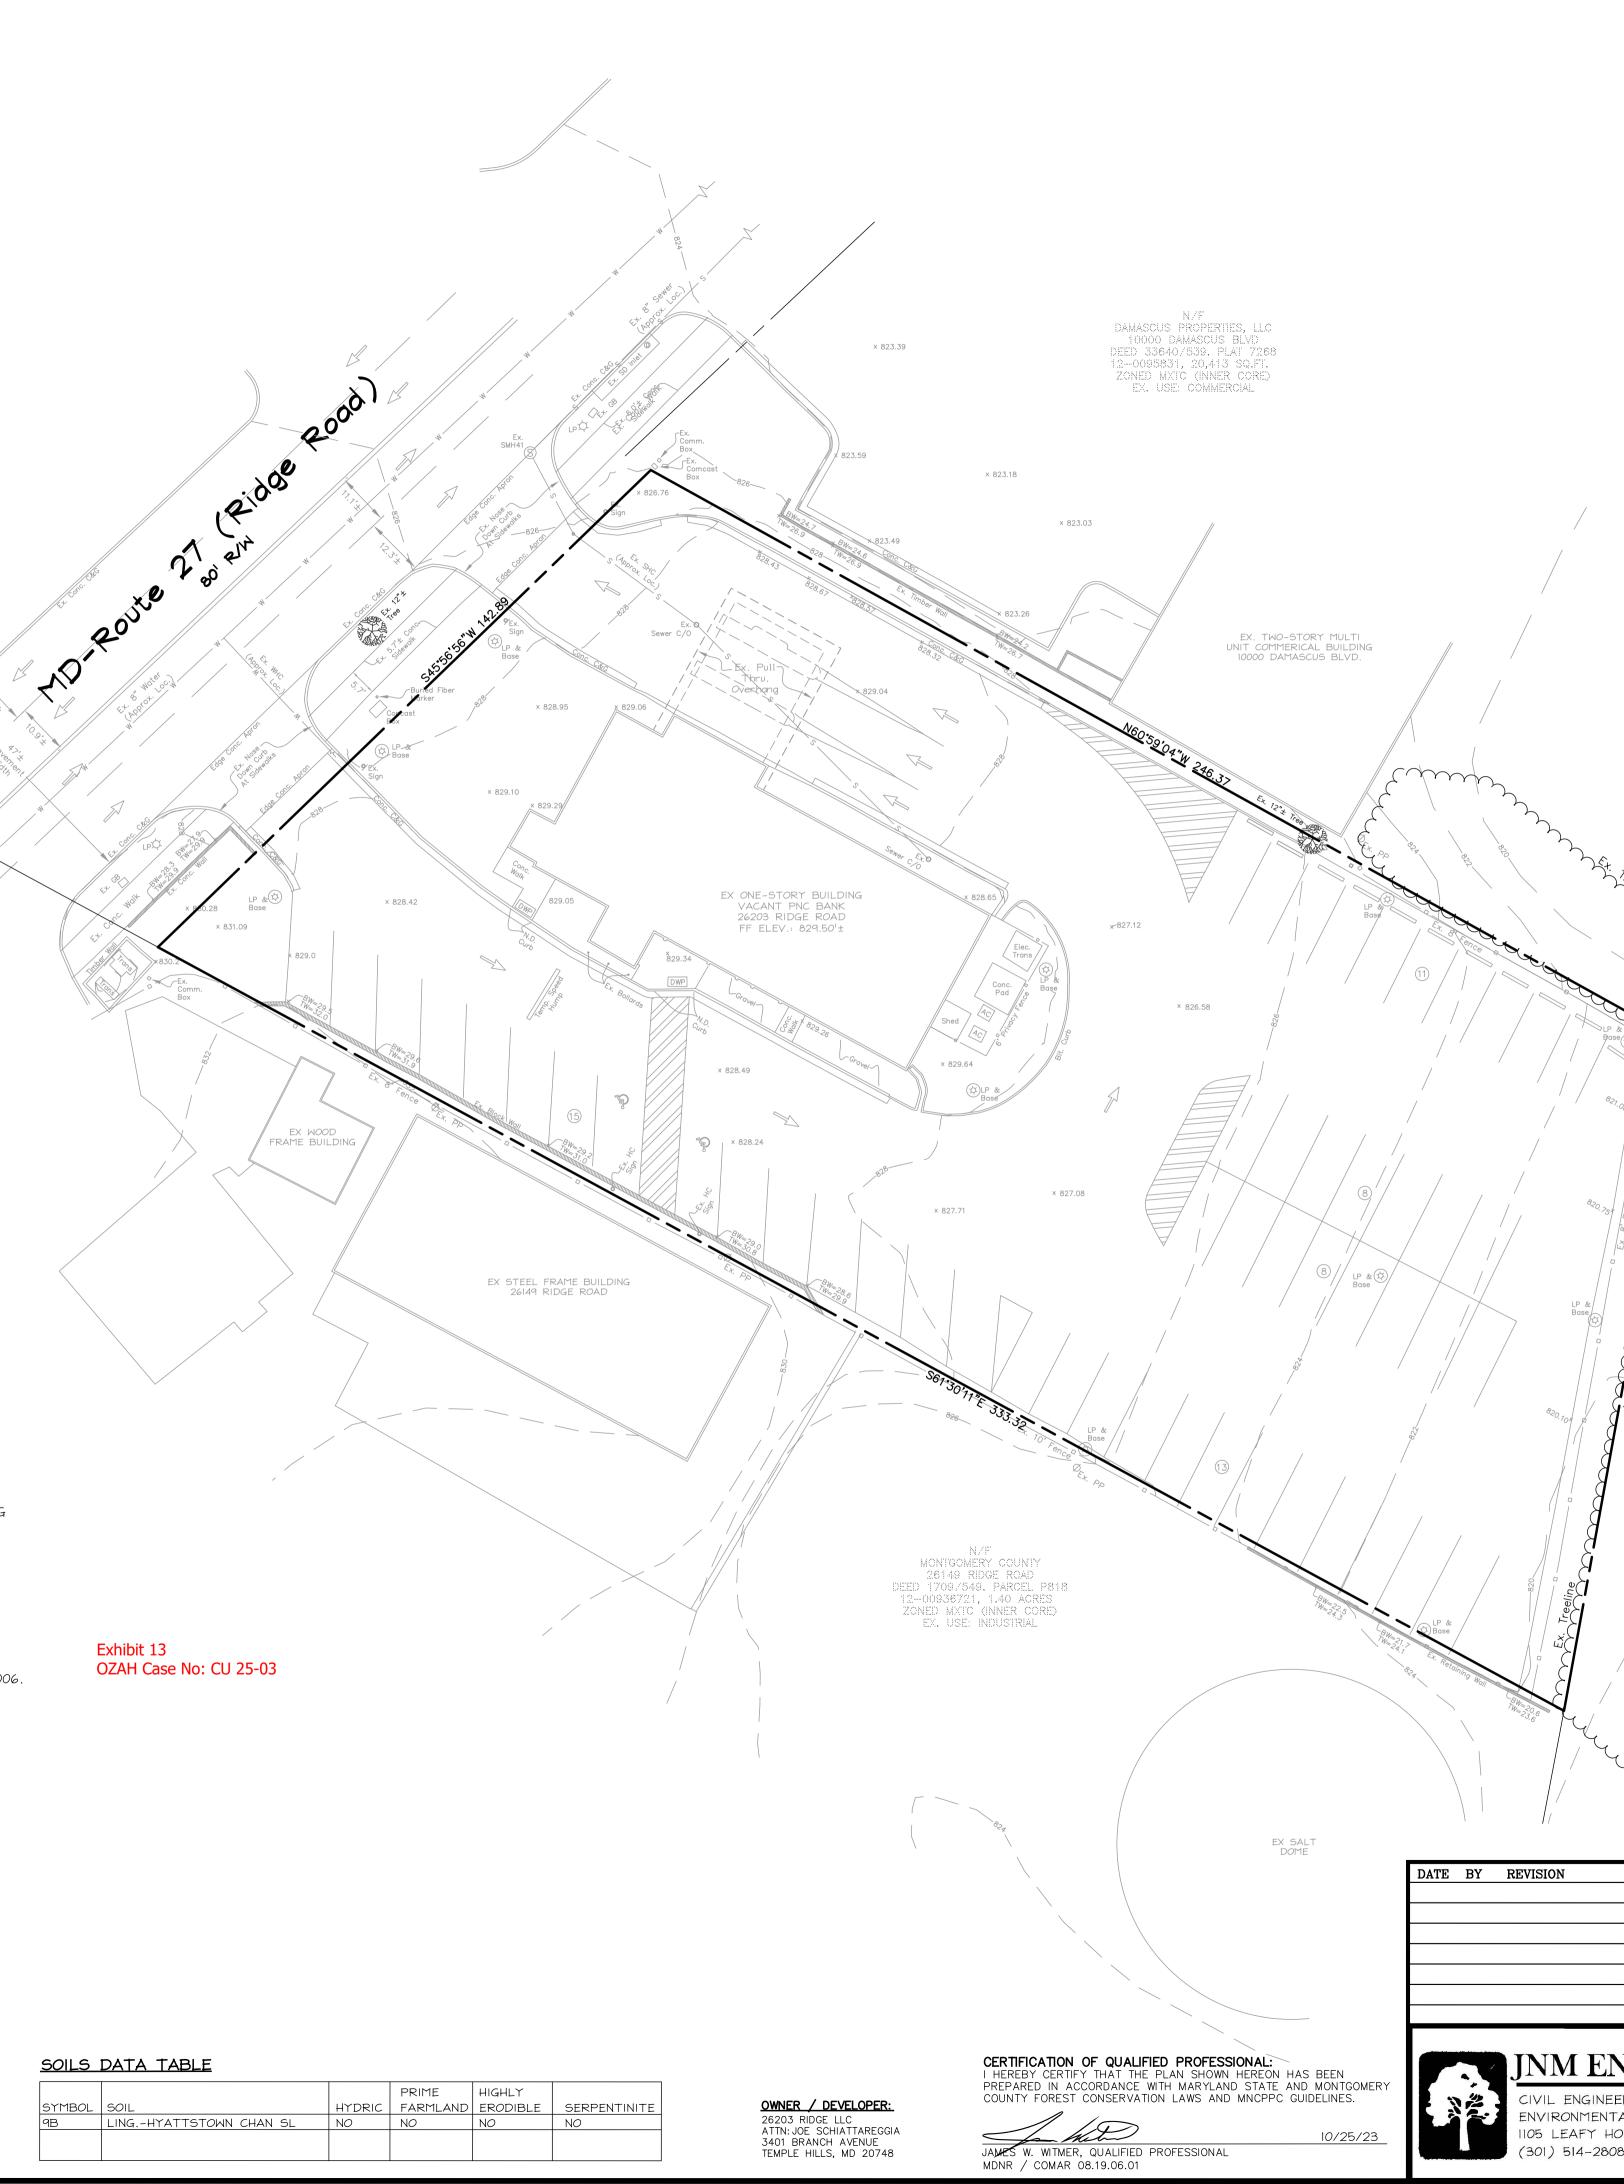

## <u>LEGEND</u>

| EXISTING FEATURES           |                                                                              |
|-----------------------------|------------------------------------------------------------------------------|
| EXISTING CURB & GUTTER      |                                                                              |
| EXISTING CONTOUR            |                                                                              |
| EXISTING PROPERTY LINE      |                                                                              |
| EXISTING FOREST AREA        |                                                                              |
| EXISTING WATER              | W                                                                            |
| EXISTING SEWER              | S                                                                            |
| EXISTING TREELINE           |                                                                              |
| EXISTING STORMDRAIN         | D                                                                            |
| EXISTING ELECTRIC           | ЕЕ                                                                           |
| EXISTING UTILITY POLE       | $arnothing egin{array}{c} { m Utility} { m Pole} \ { m \#xxxxx} \end{array}$ |
| EXISTING SEWER MANHOLE      | (S) SMH                                                                      |
| EXISTING FIRE HYDRANT       | рс.                                                                          |
| EXISTING WATER VALVE        | EX.<br>WV                                                                    |
| EXISTING SPOT ELEVATION     | 340×2                                                                        |
| EXISTING SIGNIFICANT OR SPE | CIMEN TREE                                                                   |

## <u>GENERAL NOTES</u>

- I) WATER CATEGORY I SEWER CATEGORY I
- 2) BOUNDARY INFORMATION BASED ON A SURVEY CONDUCTED BY JNM ENGINEERING DATED AUGUST, 2023.
- 3) ONSITE TWO-FOOT CONTOUR DATA BASED ON A SURVEY CONDUCTED BY JNM ENGINEERING DATED AUGUST, 20232. OFFSITE CONTOUR DATA IS BASED ON AVAILABLE MONTGOMERY COUNTY CONTOÙR MAPS.
- 4) TOTAL LOT AREA: 38,900SF, TAX ID 12-00930906, PARCEL N819.
- 5) PROPERTY SHOWN ON TAX MAP FX43.
- 6) PROPERTY SHOWN ON WSSC 200' SHEET 237NW10.
- 7) SEE SOILS TABLE ON THIS SHEET.
- 8) FLOOD ZONE "X" PER CURRENT F.E.M.A. FIRM MAP PANEL 2403IC0065D, EFFECTIVE 9/29/2006.
- 9) PROPERTY IS LOCATED WITHIN THE UPPER GREAT SENECA WATERSHED (USE I-P)
- 10) NO RARE, THREATENED, OR ENDANGERED SPECIES WERE OBSERVED ON THIS PROPERTY.
- II) TREES WERE MEASURED USING A TREE DIAMETER TAPE.
- 12) NO NATIONAL, STATE, OR COUNTY CHAMPION TREES WERE LOCATED ON SITE.
- 13) NO TREES ONSITE ARE AT LEAST 75% OF THE CURRENT STATE CHAMPION.
- 14) NO STREAMS, WETLANDS, OR THEIR ASSOCIATED BUFFERS ARE LOCATED ONSITE. NO SPECIMEN OR SIGNIFICANT TREES ARE LOCATED ONSITE.
- 15) NO CULTURAL OR HISTORICAL FEATURES EXIST ONSITE BASED ON A SITE INSPECTION CONDUCTED BY JNM ENGINEERING.
- 16) THIS PROPERTY IS NOT LOCATED WITH A SPA.
- 17) FIELD WORK AND PLANS PREPARED BY JIM WITMER OF JNM ENGINEERING DATED SEPTEMBER, 2023.
- 18) PROPERTY ZONING IS CRT-1.75, C-1.0 R-0.75, H-55T

## SOILS DATA TABLE

|        |                        |        | P |
|--------|------------------------|--------|---|
| SYMBOL | SOIL                   | HYDRIC | F |
| 9B     | LINGHYATTSTOWN CHAN SL | NO     | N |
|        |                        |        |   |
|        |                        |        |   |

## Exhibit 13 OZAH Case No: CU 25-03

EX WOOD FRAME BUILDING

| <u>ENVIRONMENTAL</u> | DATA | TABLE |
|----------------------|------|-------|
|                      |      |       |

EX. ONE-STORY MULTI UNIT COMMERICAL BUILDING 10000 DAMASCUS BLVD.

ST7.43'56"+

SHINGTON/SUBURBAN SANITABY COMM. RIDGE ROAD (UNADDRESSED) / DEED/8486/240, PARCEL 875

12400922507, 5.95 ACRES

Tree (Not

Ex.

| FEATURE                           | EX. AREA              |
|-----------------------------------|-----------------------|
| AREA OF STEEP SLOPES              | 0 AC.                 |
| LINEAR EXTENT OF STREAMS (ONSITE) | <i>O</i> <sup>1</sup> |
| STREAM BUFFER                     | 0 AC.                 |
| ENV. BUFFER (AVG. LENGTH & WIDTH) | NONE ONSITE           |
| TOTAL ONSITE FORESTED AREA        | 0 AC.                 |
| FORESTED STREAM BUFFER AREA       | 0 AC.                 |
| 100 YEAR FLOODPLAIN               | 0 AC.                 |
| PRIORITY AREAS                    | 0 AC.                 |
| WETLANDS                          | 0 AC.                 |
| FORESTED WETLANDS                 | 0 AC.                 |

 $\frac{\text{Graphic Scale}}{1 \text{ Inch}} = 20 \text{ Feet}$ 

|                                                                                                                                         |  | SHEET INDI<br>SHEET#                                                                                                                                                                                                        | EX<br>SHEET TITLE |               |              |
|-----------------------------------------------------------------------------------------------------------------------------------------|--|-----------------------------------------------------------------------------------------------------------------------------------------------------------------------------------------------------------------------------|-------------------|---------------|--------------|
|                                                                                                                                         |  | NATURAL RESOURCES INVENTORY/<br>FOREST STAND DELINEATION                                                                                                                                                                    |                   |               |              |
|                                                                                                                                         |  | MONTGOMERY COUNTY, NRI PLAN# 420241140                                                                                                                                                                                      |                   |               |              |
| NGINEERING, LAND PLANNING,<br>FAL, ARBORICULTURE, LEED PROFESSIONALS<br>OLLOW CIRCLE, MOUNT AIRY, MD 21771<br>08, JNMENGINEERINGLLC.COM |  | PARCEL A, PLAT 12452, PLAT OF DAMASCUS<br><b>26203 RIDGE ROAD</b><br>TAX MAP FX43, PARCEL A, ZONING: CRT-1.75,C-1.0, R-0.75<br>12TH ELECTION DISTRICT, 38,900 SF, ACCT#12-00930906<br>DAMASCUS, MONTGOMERY COUNTY, MARYLAND |                   |               |              |
|                                                                                                                                         |  | DAT                                                                                                                                                                                                                         | E: MAY, 2023      | SCALE: 1"=20' | SHEET I OF I |