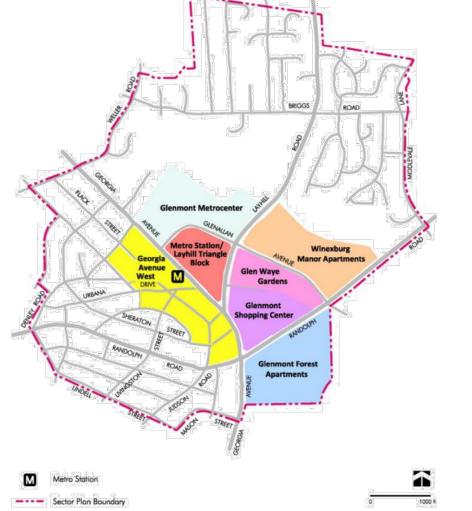

CONSTRUCTION.

Image courtesy of the Glenmont Sector Plan: Figure 3: Major Properties/Specific Areas