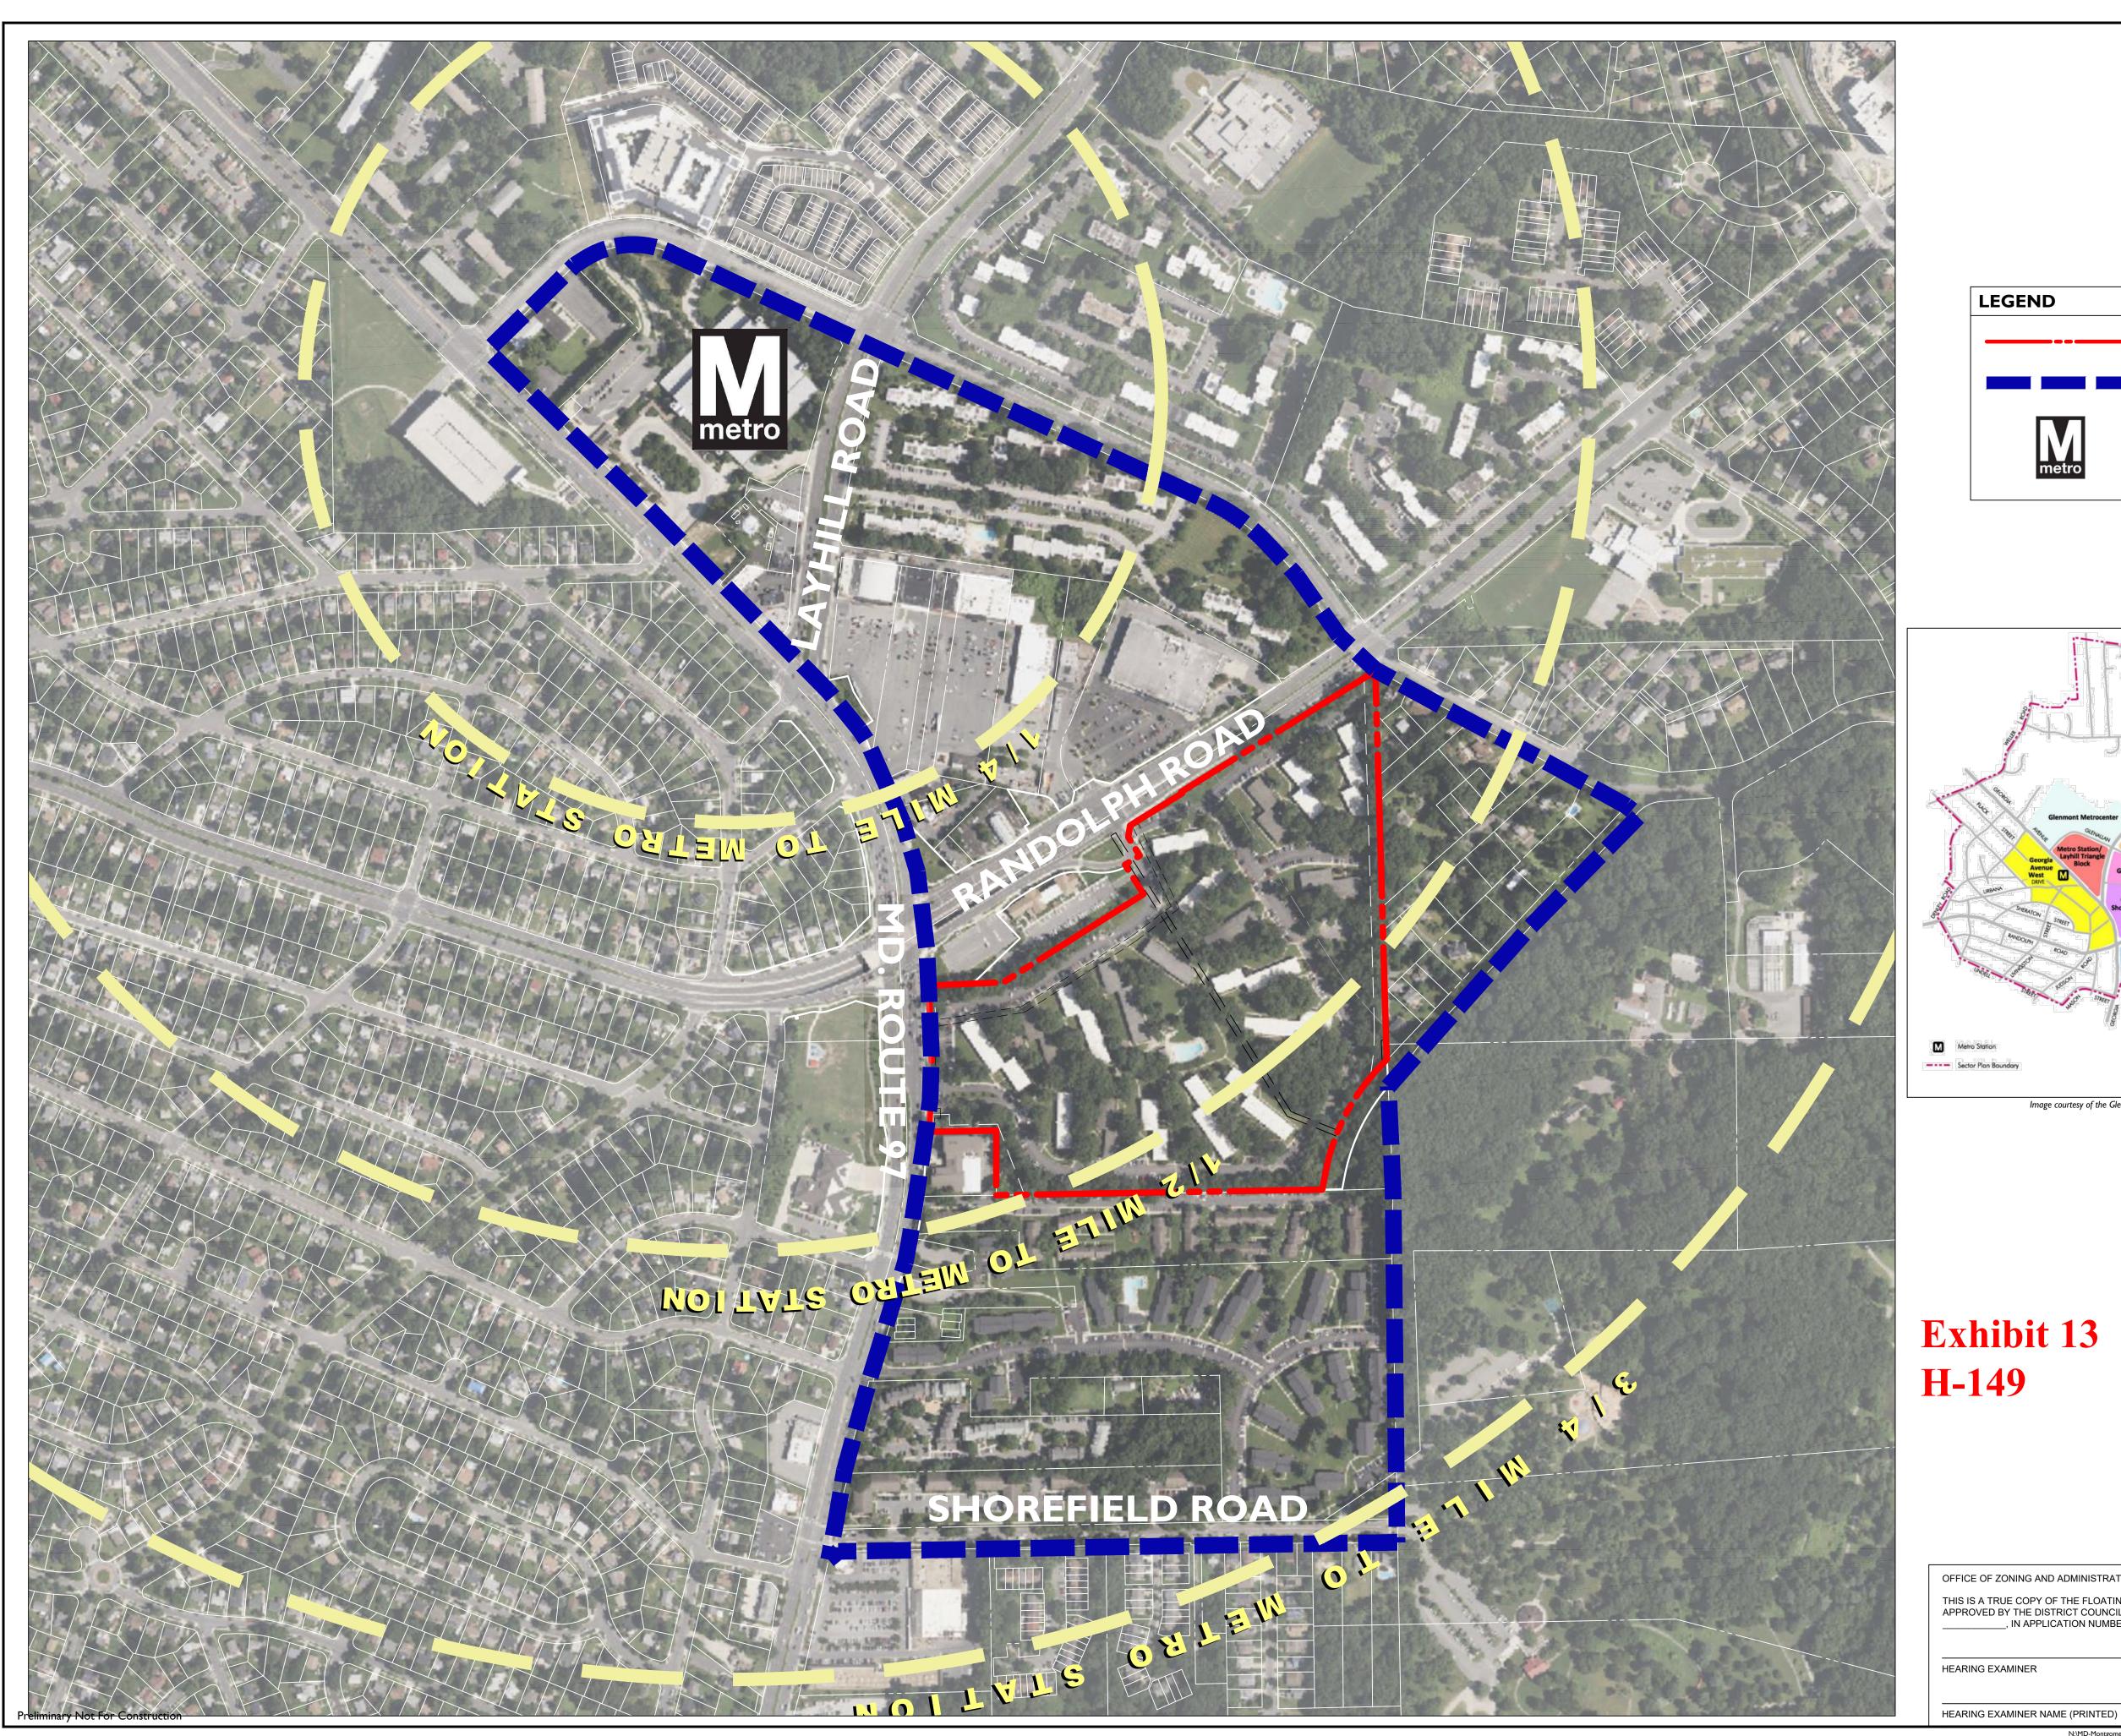

## Exhibit 13 H-149

DESCRIPTION

| OFFICE OF ZONING AND ADMINISTRATIVE HEARINGS CERTIFICATION                                               |                                           |
|----------------------------------------------------------------------------------------------------------|-------------------------------------------|
| THIS IS A TRUE COPY OF THE FLOATING ZONE PLA APPROVED BY THE DISTRICT COUNCIL ON , IN APPLICATION NUMBER | AN (EXHIBIT NUMBER), BY RESOLUTION NUMBER |
| HEARING EXAMINER                                                                                         | DATE                                      |

I" - 250' Glenmont Neighborhood

DRAWING NUMBER

OCTOBER 2023