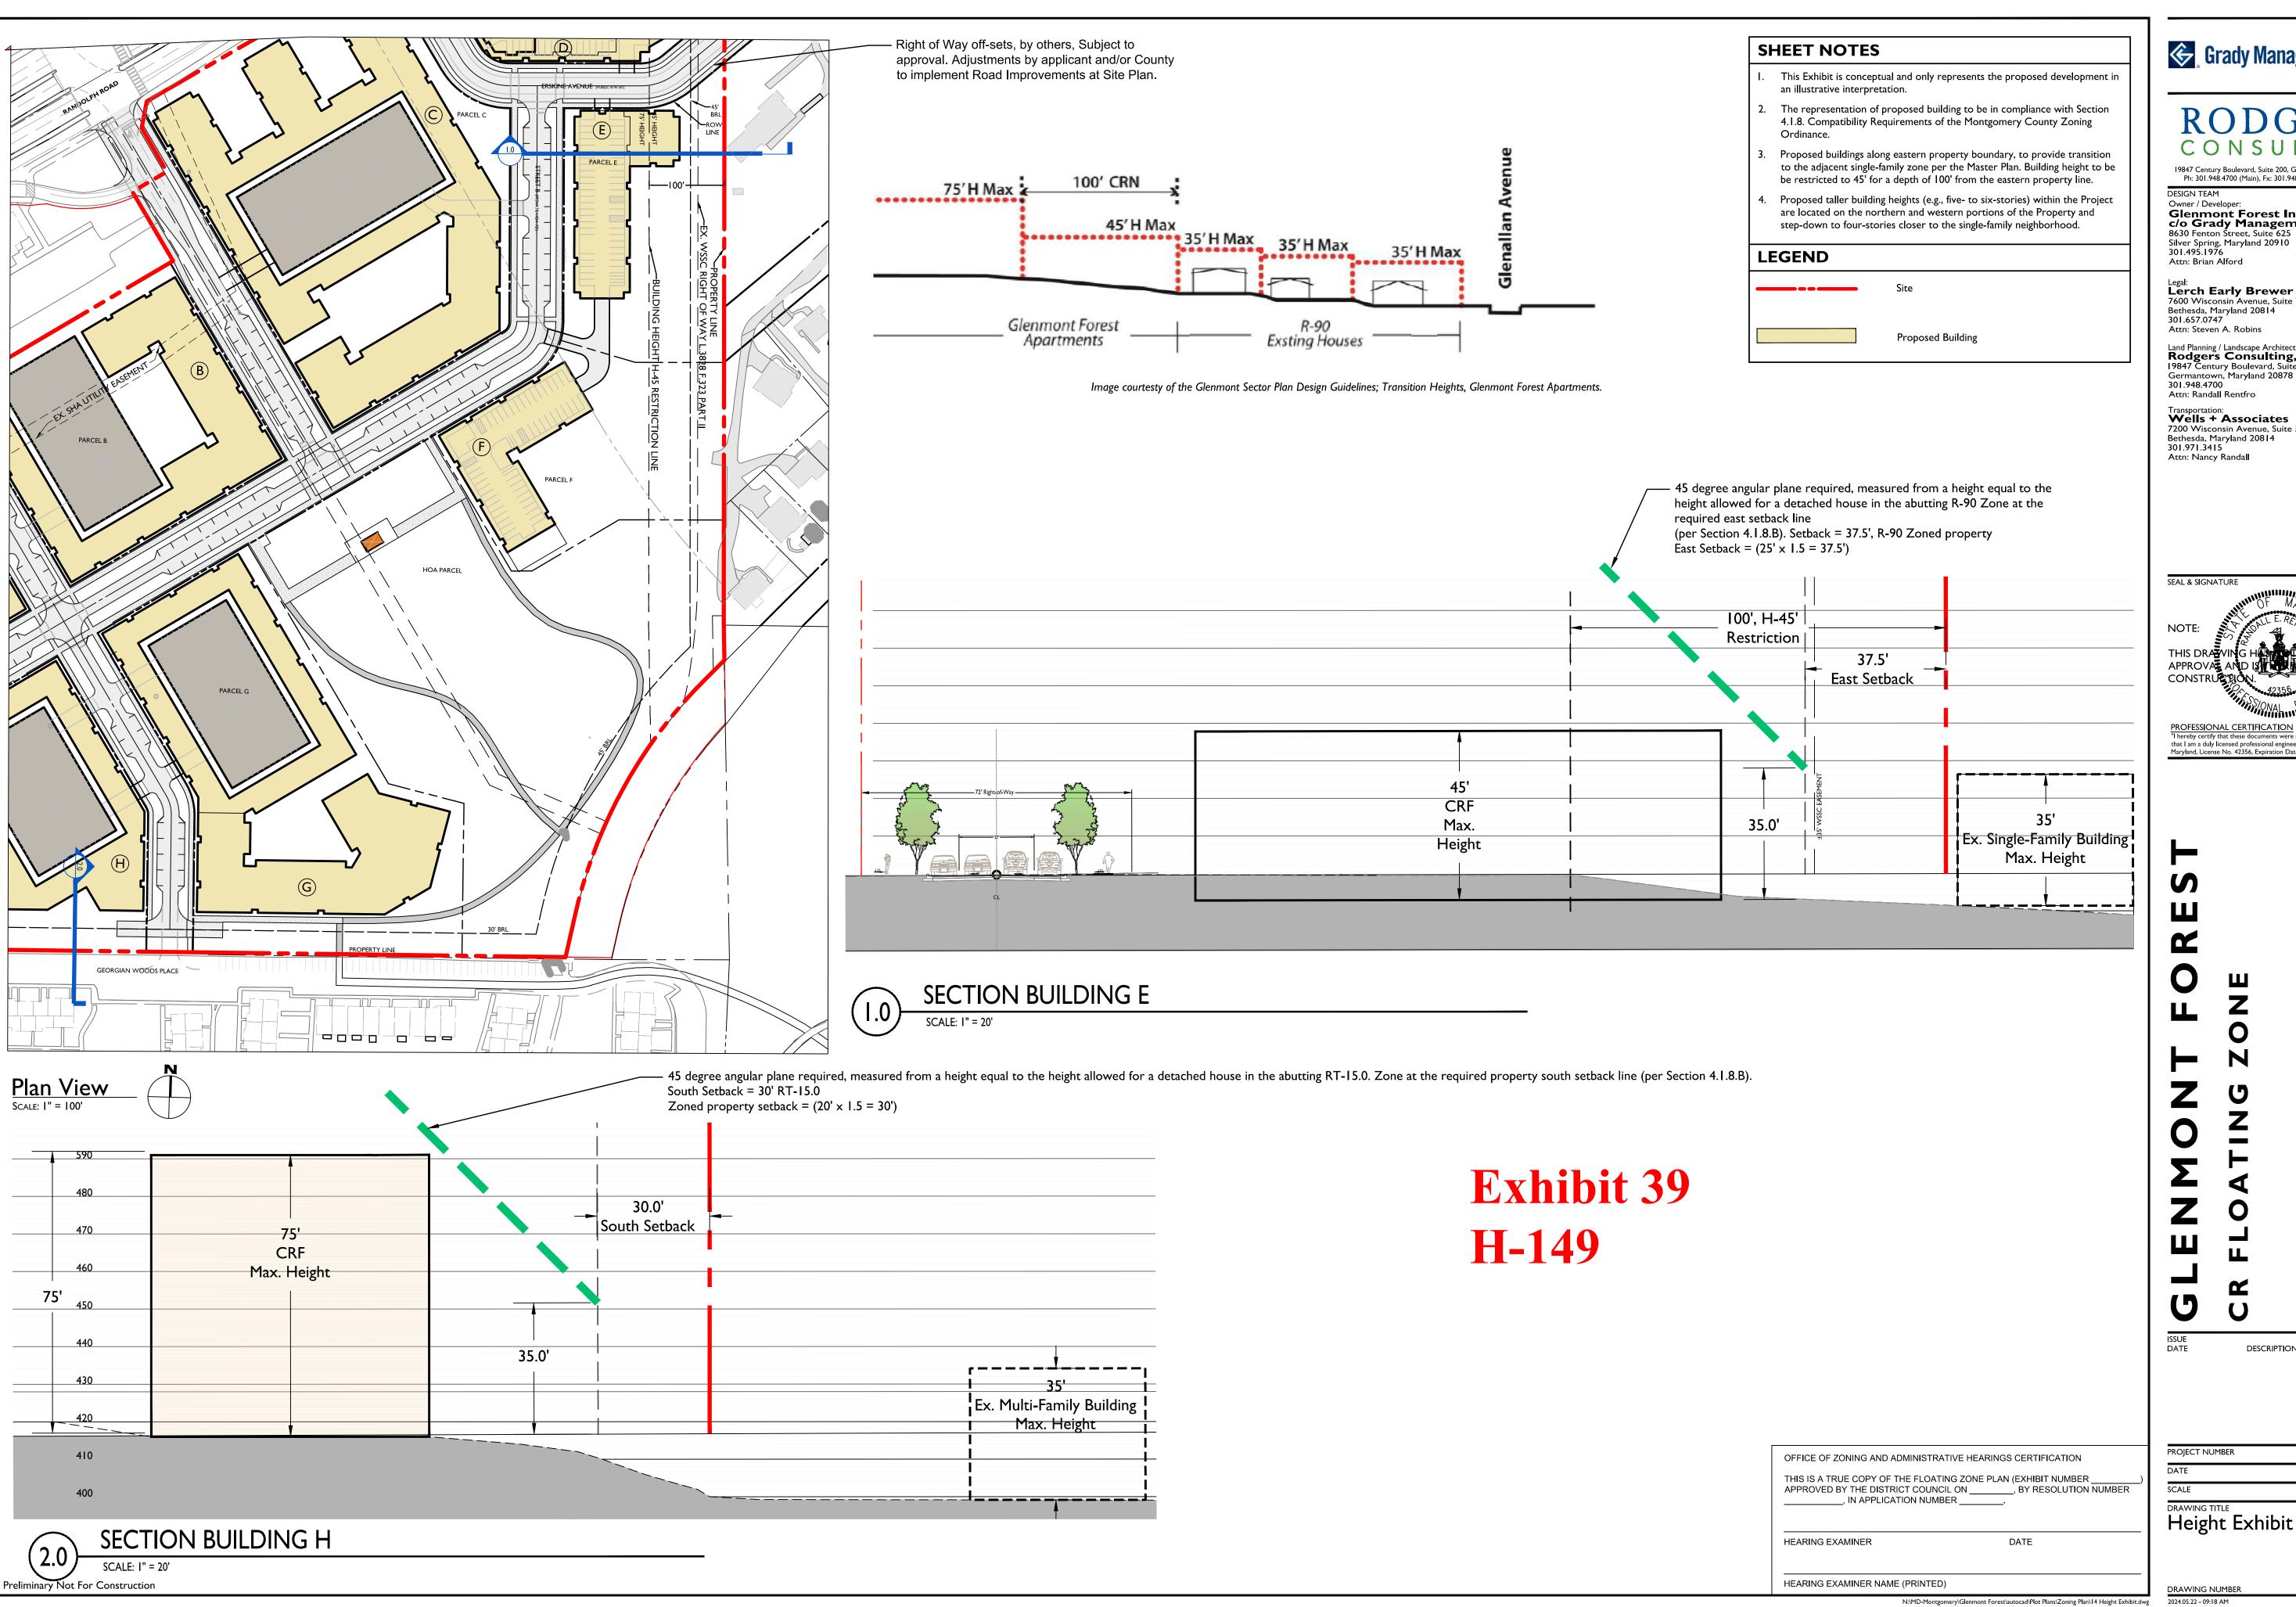

Grady Management, Inc.

RODGERS CONSULTING

19847 Century Boulevard, Suite 200, Germantown, Maryland 20874 Ph: 301.948.4700 (Main), Fx: 301.948.6256, www.rodgers.com

Glenmont Forest Investors LP, c/o Grady Management, Inc.
8630 Fenton Street, Suite 625

Legal:
Lerch Early Brewer
7600 Wisconsin Avenue, Suite 700
Bethesda, Maryland 20814 301.657.0747

Land Planning / Landscape Architect / Civil Engineering: **Rodgers Consulting, Inc.**19847 Century Boulevard, Suite 200
Germantown, Maryland 20878
301.948.4700

Transportation:
Wells + Associates 7200 Wisconsin Avenue, Suite 500 Bethesda, Maryland 20814 Attn: Nancy Randall

"I hereby certify that these documents were prepared or approved by me, and that I am a duly licensed professional engineer under the laws of the State of Maryland, License No. 42356, Expiration Date: 12/19/24."