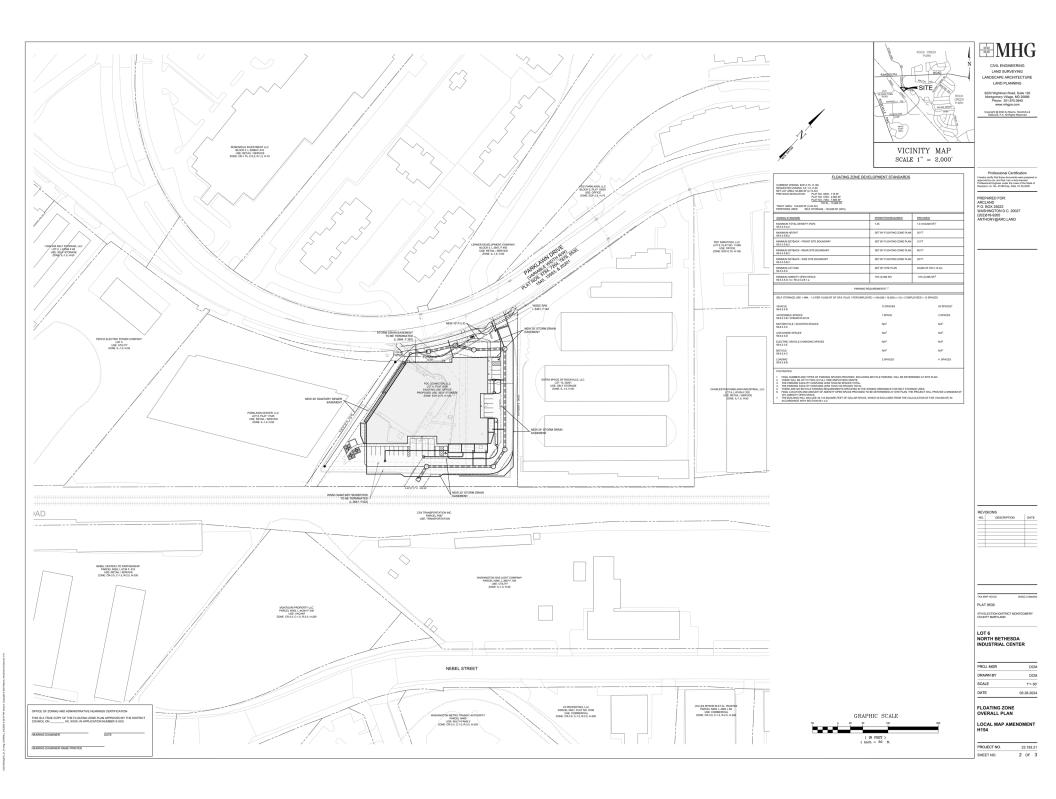

## GENERAL NOTES

- THE TOPO
- THE PROPERTY BOUNDARY & EASEMENTS SHOWN ARE PER
- RTY TAX ACCOUNT NUMBER
- TY IS WITHIN THE WHITE FLINT SECTOR PLAN PHA
- THE PROPERTY IS WITHIN THE LOWER ROCK CREEK WATERSHED (USE CLASS I)
- THERE ARE NO 100-YEAR FLOODPLAINS, WETLANDS OR CHAMPION TREES ON TH THE PROPERTY IS NOT IDENTIFIED IN THE LOCATION ATLAS AND INDEX OF HISTORICAL SITES, NO THE MASTER PLAN FOR HISTORIC PRESERVATION.
- 9. THE PROPERTY IS NOT WITHIN A SPECIAL PROTECTION ARE
- THE EXISTING WATER SERVICE CATEGORY IS 1
- THE EXISTING SEWER SERVICE CATEGORY IS S-1
- SUBSURFACE AND ENVIRONMEN CONCERNING THE EXISTENCE C

OFFICE OF ZONING AND ADMINISTRATIVE HEARINGS CERTIFICATION THIS IS A TRUE COPY OF THE FLOATING ZONE PLAN APPROVED BY THE I COUNCIL ON \_\_\_\_\_\_XX, XXXX, IN APPLICATION NUMBER X-30X.