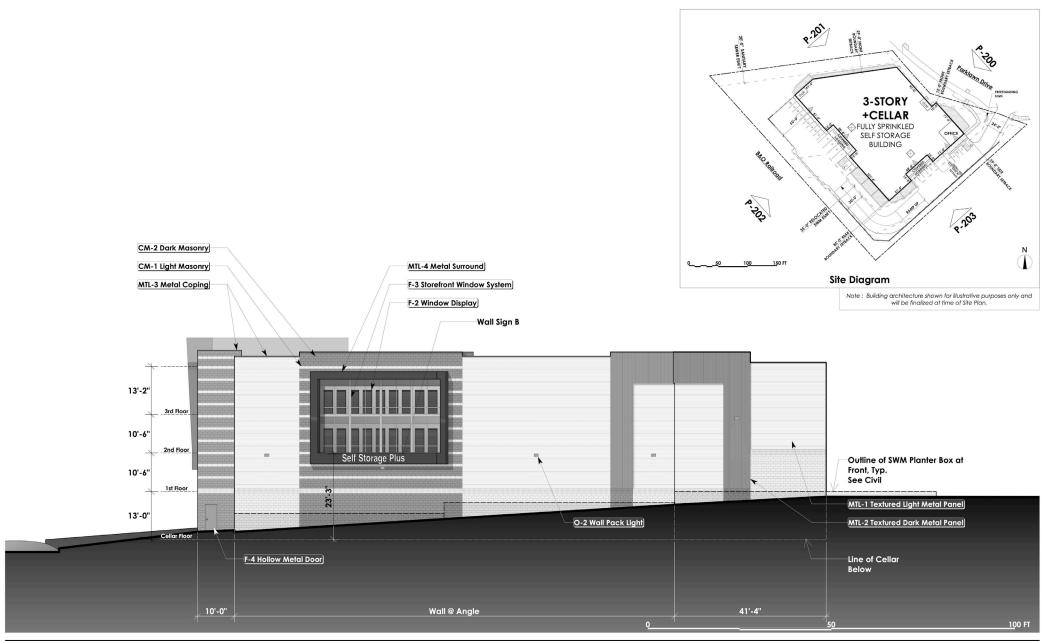

Building Elevation facing Parklawn Dr. (NE) Parklawn Drive Self Storage-Montgomery Co, MD

9/3/2024

**ARCLAND** 

Building Elevation facing Adjacent Property (NW) SHEET 8 OF 12 Parklawn Drive Self Storage-Montgomery Co, MD

**bwd**architects

P-201

9/3/2024

bwd

Building Elevation facing Railroad (SW) Parklawn Drive Self Storage-Montgomery Co, MD