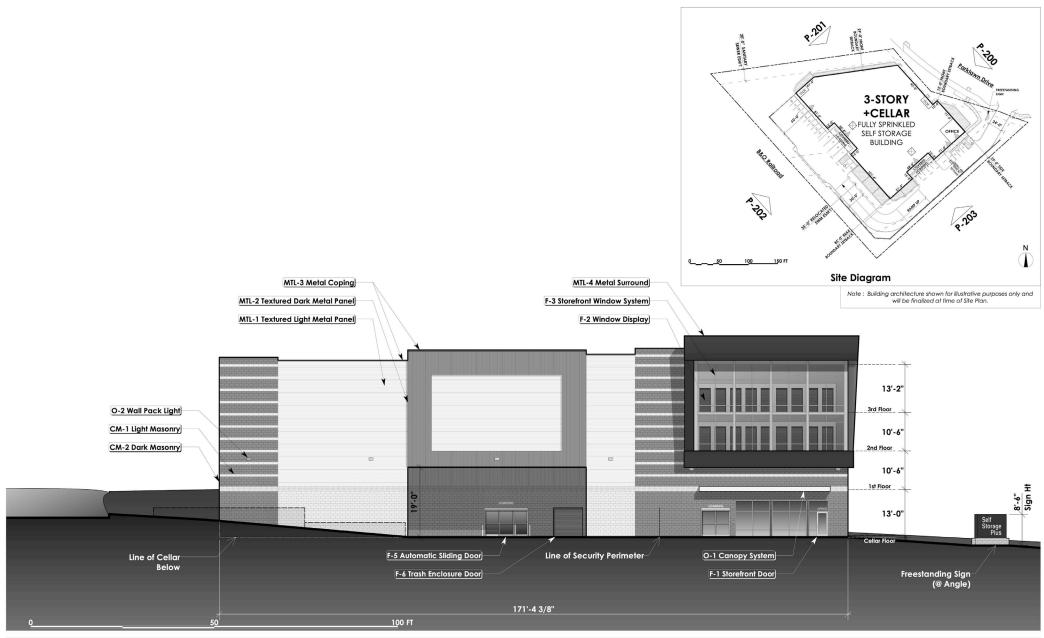

ad 37. Suite 400 fails Church. Virginia 2204 703-364-8771 fax: 364-701

SHEET 4 OF 12 Parklawn Drive Self Storage-Montgomery Co, MD

9/3/2024



P-200

P-103 **3rd Floor Plan** 

9/3/2024

**bwd**architects

SHEET 5 OF 12 Parklawn Drive Self Storage-Montgomery Co, MD Note : Interior floor plans are shown for illustrative purposes only.





P-200

ADD W. Brood St. Suite 45 Fals Church, Veginia 220 703-356-4771 fasc 356-70



Building Elevation facing Parklawn Dr. (NE) Parklawn Drive Self Storage-Montgomery Co, MD

9/3/2024

**ARCLAND** 



Building Elevation facing Adjacent Property (NW) SHEET 8 OF 12 Parklawn Drive Self Storage-Montgomery Co, MD

**bwd**architects

P-201

9/3/2024



bwd





Building Elevation facing Railroad (SW) Parklawn Drive Self Storage-Montgomery Co, MD

## 

bwd



P-203 SHEET 10 OF 12 Building Elevation facing Adjacent Property (SE) Parklawn Drive Self Storage-Montgomery Co, MD

**bwd**architects

9/3/2024

## **ARCLAND**