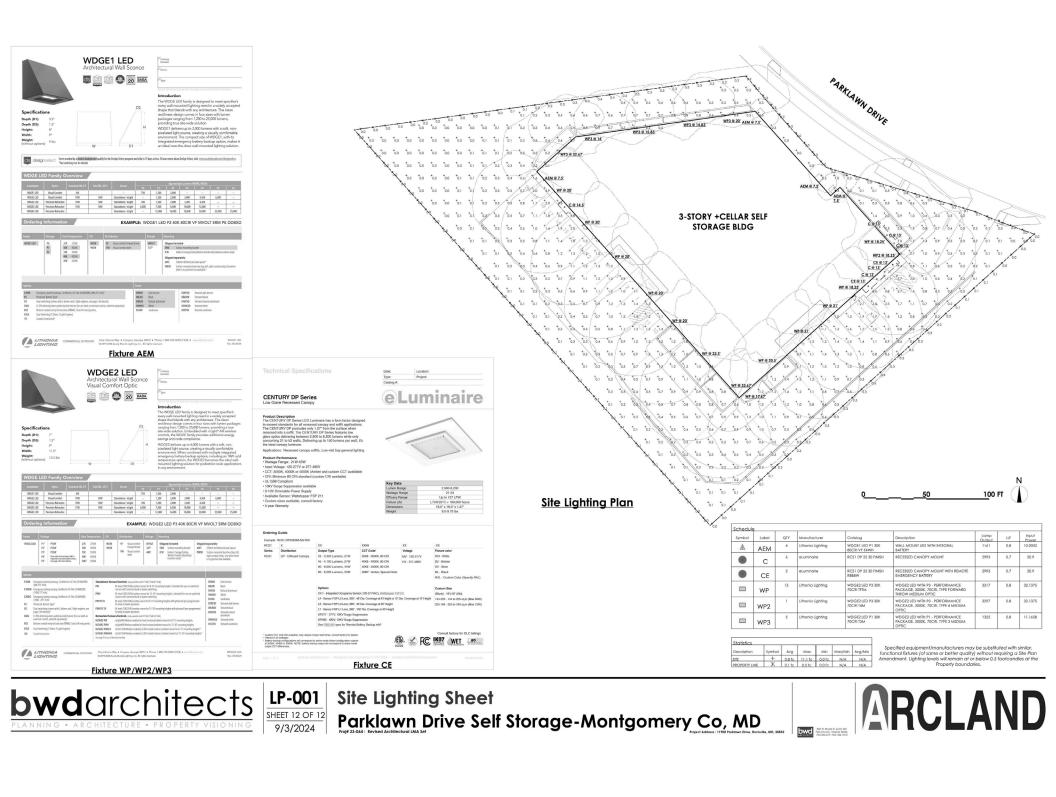

oor Plan** 

9/3/2024

**bwd**architects

SHEET 5 OF 12 Parklawn Drive Self Storage-Montgomery Co, MD Note : Interior floor plans are shown for illustrative purposes only.





P-200

ADD W. Brood St. Suite 45 Fals Church, Veginia 220 703-356-4771 fasc 356-70



Building Elevation facing Parklawn Dr. (NE) Parklawn Drive Self Storage-Montgomery Co, MD

9/3/2024

**ARCLAND** 



Building Elevation facing Adjacent Property (NW) SHEET 8 OF 12 Parklawn Drive Self Storage-Montgomery Co, MD

**bwd**architects

P-201

9/3/2024



bwd





Building Elevation facing Railroad (SW) Parklawn Drive Self Storage-Montgomery Co, MD

## 

bwd



P-203 SHEET 10 OF 12 Building Elevation facing Adjacent Property (SE) Parklawn Drive Self Storage-Montgomery Co, MD

**bwd**architects

9/3/2024

## **ARCLAND**