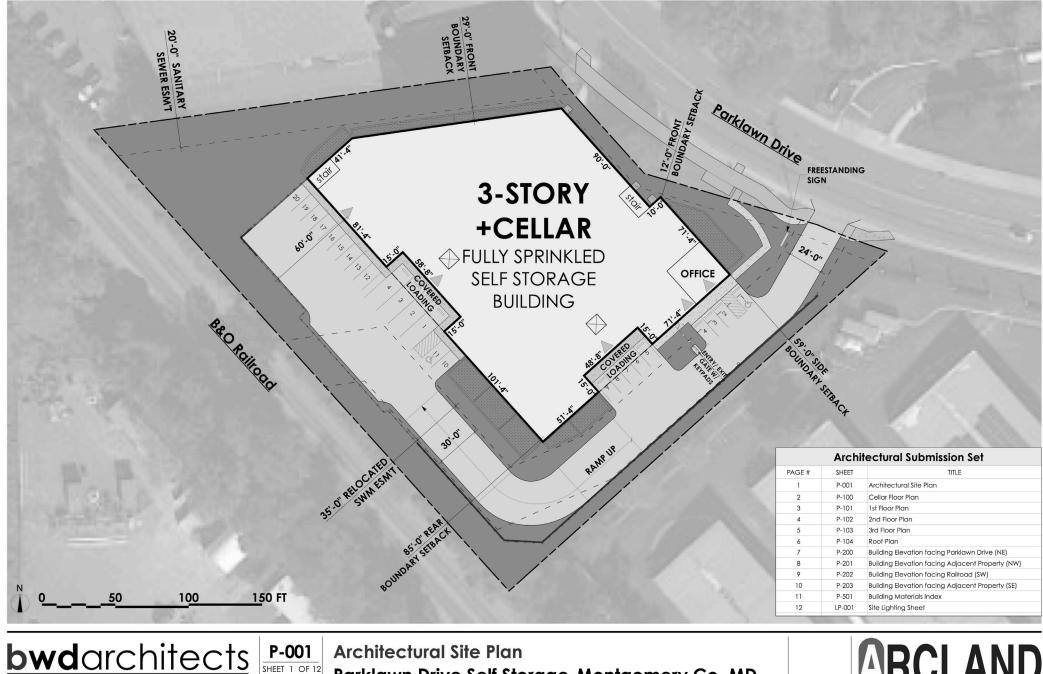

## **Exhibit 19 H-154**

SHEET 1 OF 12 Parklawn Drive Self Storage-Montgomery Co, MD 9/3/2024

bwd 800 W. Broad 37. Suite 400 fails Church. Virginia 2204 703-364-8771 fax: 364-701

SHEET 4 OF 12 Parklawn Drive Self Storage-Montgomery Co, MD