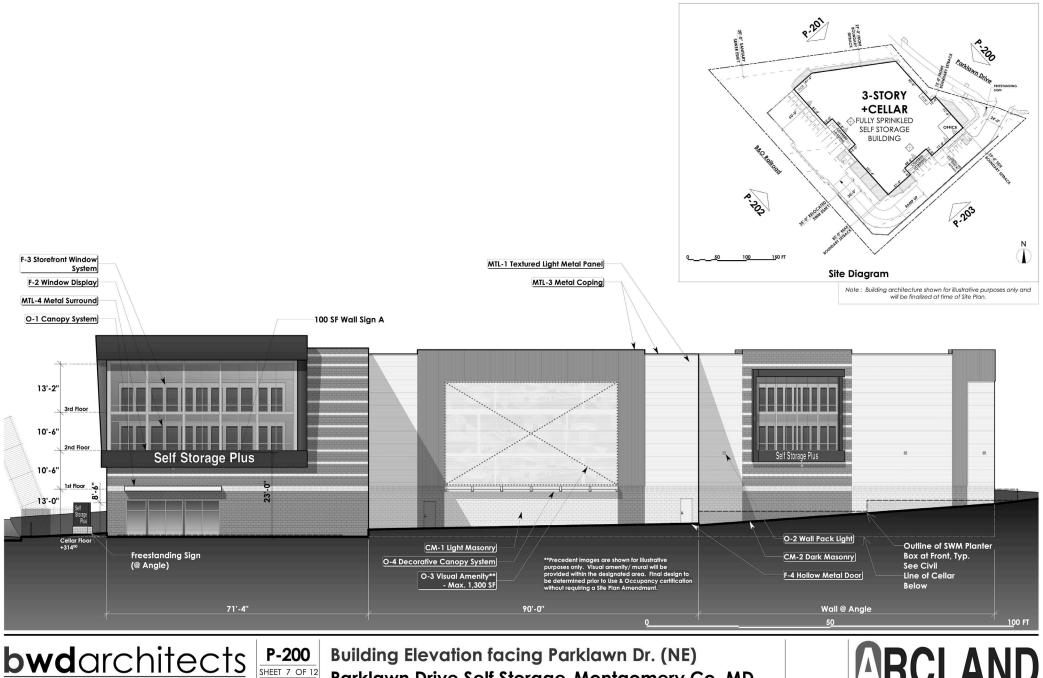

Building Elevation facing Parklawn Dr. (NE) Parklawn Drive Self Storage-Montgomery Co, MD

9/3/2024

**ARCLAND** 

Building Elevation facing Adjacent Property (NW) SHEET 8 OF 12 Parklawn Drive Self Storage-Montgomery Co, MD