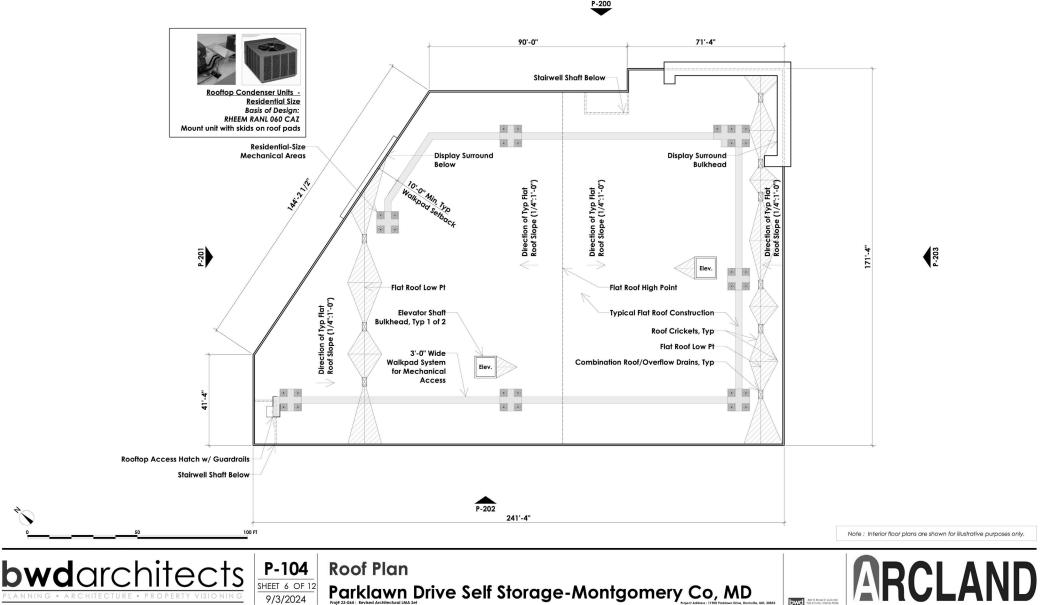

9/3/2024

P-200

P-103 **3rd Floor Plan** 

9/3/2024

**bwd**architects

SHEET 5 OF 12 Parklawn Drive Self Storage-Montgomery Co, MD Note : Interior floor plans are shown for illustrative purposes only.

P-200

ADD W. Brood St. Suite 45 Fals Church, Veginia 220 703-356-4771 fasc 356-70