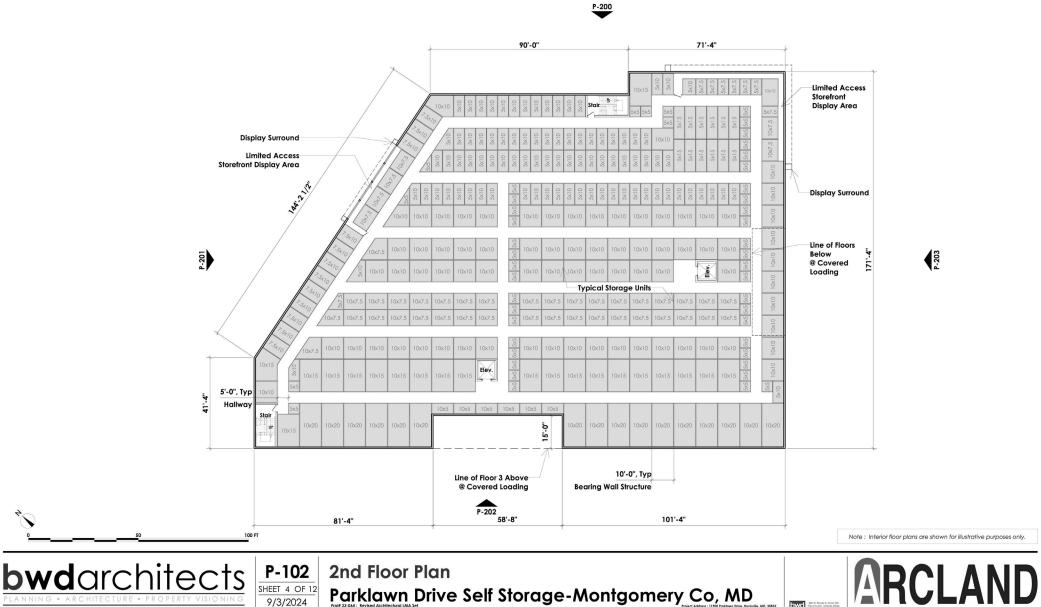

## **Exhibit 19 H-154**

SHEET 1 OF 12 Parklawn Drive Self Storage-Montgomery Co, MD 9/3/2024

bwd 800 W. Broad 37. Suite 400 fails Church. Virginia 2204 703-364-8771 fax: 364-701

SHEET 4 OF 12 Parklawn Drive Self Storage-Montgomery Co, MD

9/3/2024

P-200

P-103 **3rd Floor Plan** 

9/3/2024

**bwd**architects

SHEET 5 OF 12 Parklawn Drive Self Storage-Montgomery Co, MD Note : Interior floor plans are shown for illustrative purposes only.

P-200

ADD W. Brood St. Suite 45 Fals Church, Veginia 220 703-356-4771 fasc 356-70