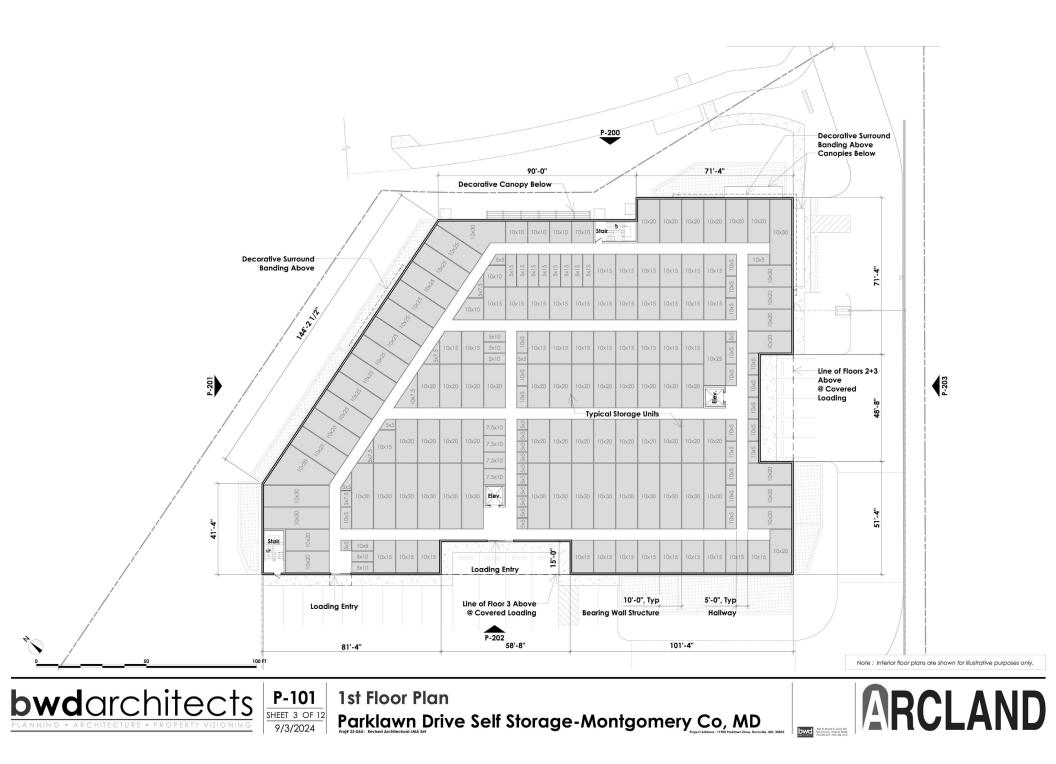

9/3/2024

P-200

P-103 **3rd Floor Plan** 

9/3/2024

**bwd**architects

SHEET 5 OF 12 Parklawn Drive Self Storage-Montgomery Co, MD Note : Interior floor plans are shown for illustrative purposes only.

P-200

ADD W. Brood St. Suite 45 Fals Church, Veginia 220 703-356-4771 fasc 356-70