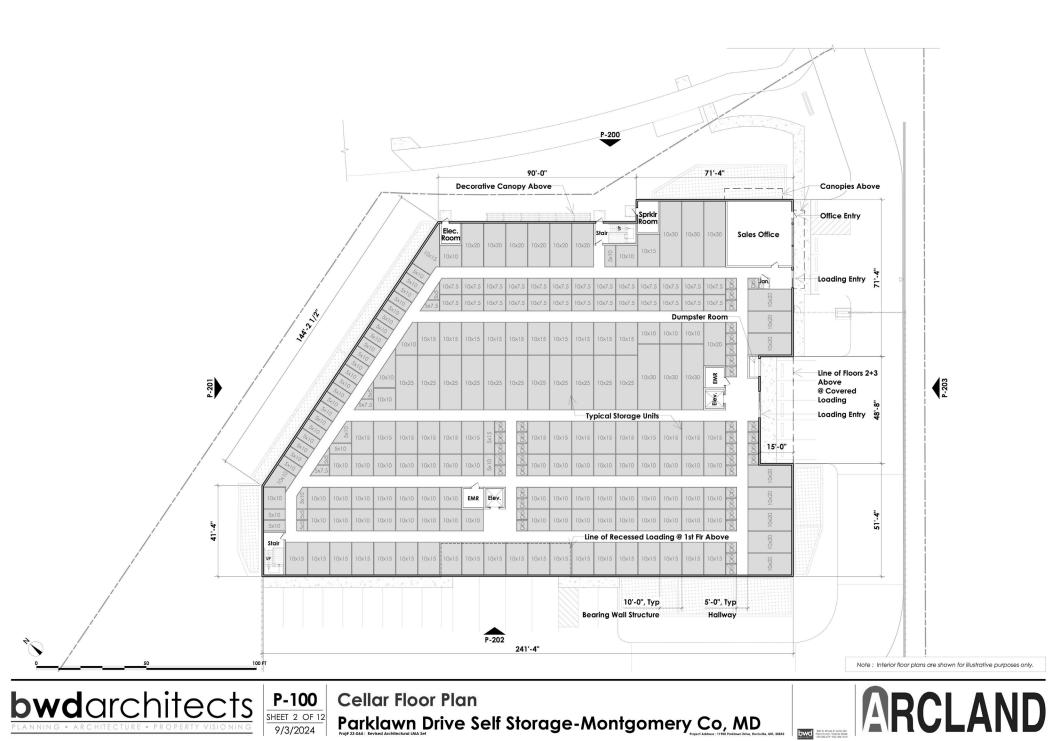

## **Exhibit 19 H-154**

SHEET 1 OF 12 Parklawn Drive Self Storage-Montgomery Co, MD 9/3/2024

bwd 800 W. Broad 37. Suite 400 fails Church. Virginia 2204 703-364-8771 fax: 364-701

SHEET 4 OF 12 Parklawn Drive Self Storage-Montgomery Co, MD

9/3/2024

P-200

P-103 **3rd Floor Plan** 

9/3/2024

**bwd**architects

SHEET 5 OF 12 Parklawn Drive Self Storage-Montgomery Co, MD Note : Interior floor plans are shown for illustrative purposes only.

P-200

ADD W. Brood St. Suite 45 Fals Church, Veginia 220 703-356-4771 fasc 356-70