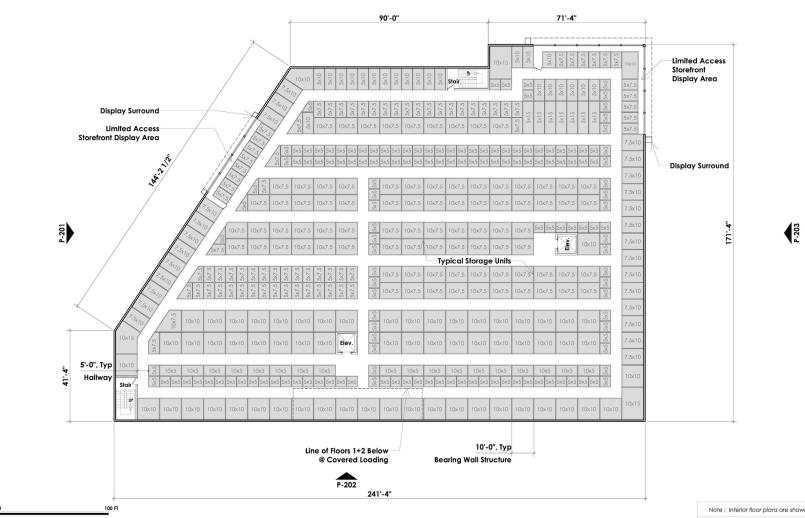

9/3/2024

P-200

P-103 **3rd Floor Plan** 

9/3/2024

**bwd**architects

SHEET 5 OF 12 Parklawn Drive Self Storage-Montgomery Co, MD Note : Interior floor plans are shown for illustrative purposes only.

P-200

ADD W. Brood St. Suite 45 Fals Church, Veginia 220 703-356-4771 fasc 356-70