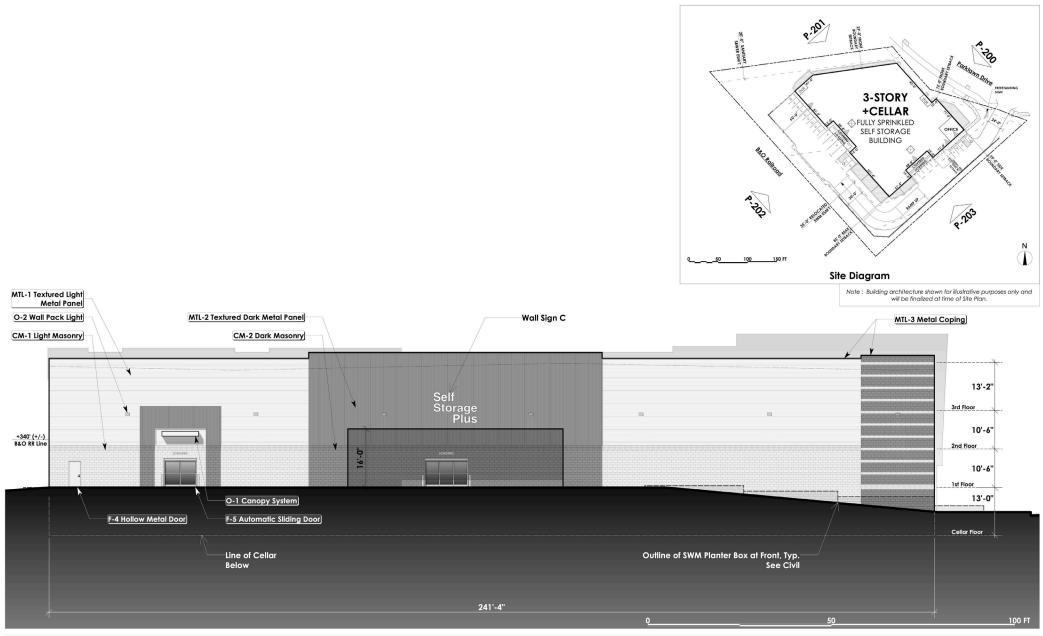

**bwd**architects

P-201

9/3/2024

bwd

Building Elevation facing Railroad (SW) Parklawn Drive Self Storage-Montgomery Co, MD