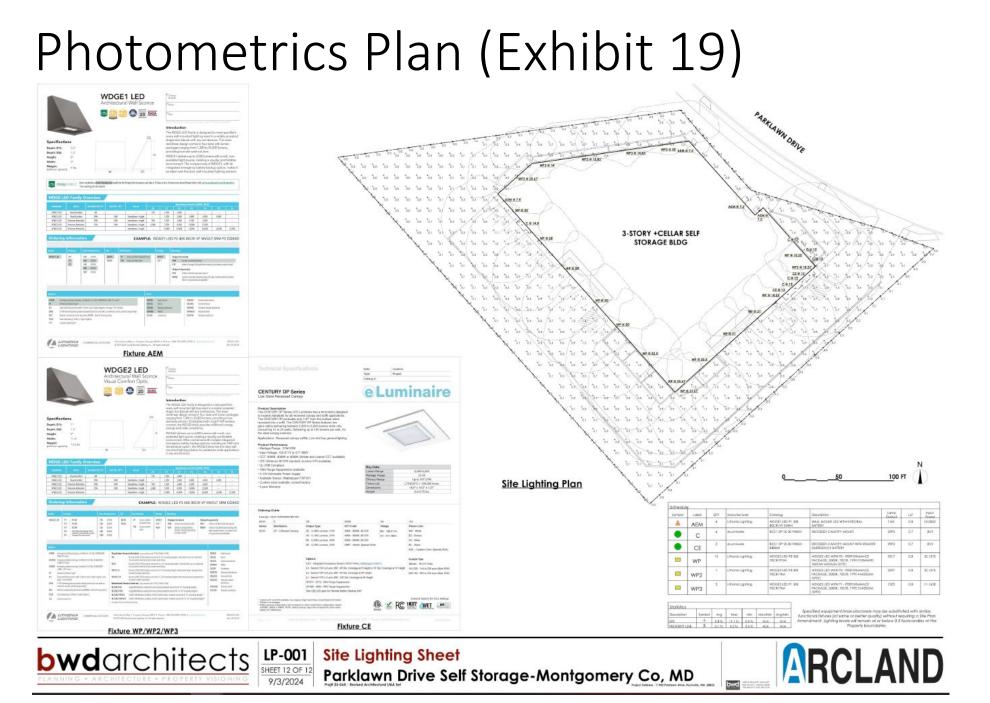

HE PARKING FACILITY CONTAINS LESS THAN 100 SPACES TOTAL.

5. THERE ARE NO BICYCLE PARKING REQUIREMENTS SPECIFIED IN THE ZONING ORDINANCE FOR SELF STORAGE USES.

 FINAL LOCATION AND AMOUNT OF AMENITY OPEN SPACE PROVIDED TO BE DETERMINED AT SITE PLAN. THE PROJECT WILL PROVIDE A MINIMUM OF 10% AMENITY OPEN SPACE.

 THE BUILDING WILL INCLUDE 34,118 SQUARE FEET OF CELLAR SPACE, WHICH IS EXCLUDED FROM THE CALCULATION OF FAR (104,628 SF) IN ACCORDANCE WITH SECTION 59-1.4.2.



### Fire Access Plan (Exhibit 25)



### Concept Landscape Plan (Exhibit 26)



1) THE OPEN SPACE / LANDSCAPE CONCEPT PLAN IS BEING SUBMITTED WITH THE LOCA AP AMENDMENT FOR ILLUSTRATIVE PURPOSES ONLY LANTING DETAILS WILL BE FINALIZED AT THE TIME OF

### Architectural Site Plan (Exhibit 19)



## Rendering



# Rendering