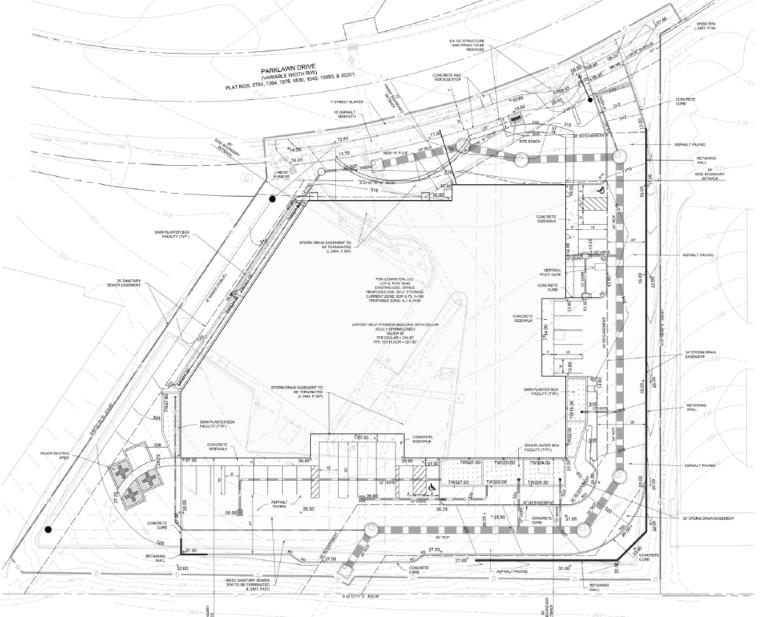

| 2 SPACES                  | 4 SPACES                      |

### FOOTNOTES:

1. FINAL NUMBER AND TYPES OF PARKING SPACES PROVIDED, INCLUDING BICYCLE PARKING, WILL BE DETERMINED AT SITE PLAN.

THERE WILL BE UP TO TWO (2) FULL TIME EMPLOYEES ONSITE.

3. THE PARKING FACILITY CONTAINS LESS THAN 50 SPACES TOTAL

4. THE PARKING FACILITY CONTAINS LESS THAN 100 SPACES TOTAL.

5. THERE ARE NO BICYCLE PARKING REQUIREMENTS SPECIFIED IN THE ZONING ORDINANCE FOR SELF STORAGE USES.

 FINAL LOCATION AND AMOUNT OF AMENITY OPEN SPACE PROVIDED TO BE DETERMINED AT SITE PLAN. THE PROJECT WILL PROVIDE A MINIMUM OF 10% AMENITY OPEN SPACE.

 THE BUILDING WILL INCLUDE 34,118 SQUARE FEET OF CELLAR SPACE, WHICH IS EXCLUDED FROM THE CALCULATION OF FAR (104,628 SF) IN ACCORDANCE WITH SECTION 59-1.4.2.



### Fire Access Plan (Exhibit 25)



### Concept Landscape Plan (Exhibit 26)



1) THE OPEN SPACE / LANDSCAPE CONCEPT PLAN IS BEING SUBMITTED WITH THE LOCA AP AMENDMENT FOR ILLUSTRATIVE PURPOSES ONLY LANTING DETAILS WILL BE FINALIZED AT THE TIME OF

### Architectural Site Plan (Exhibit 19)



## Rendering



# Rendering