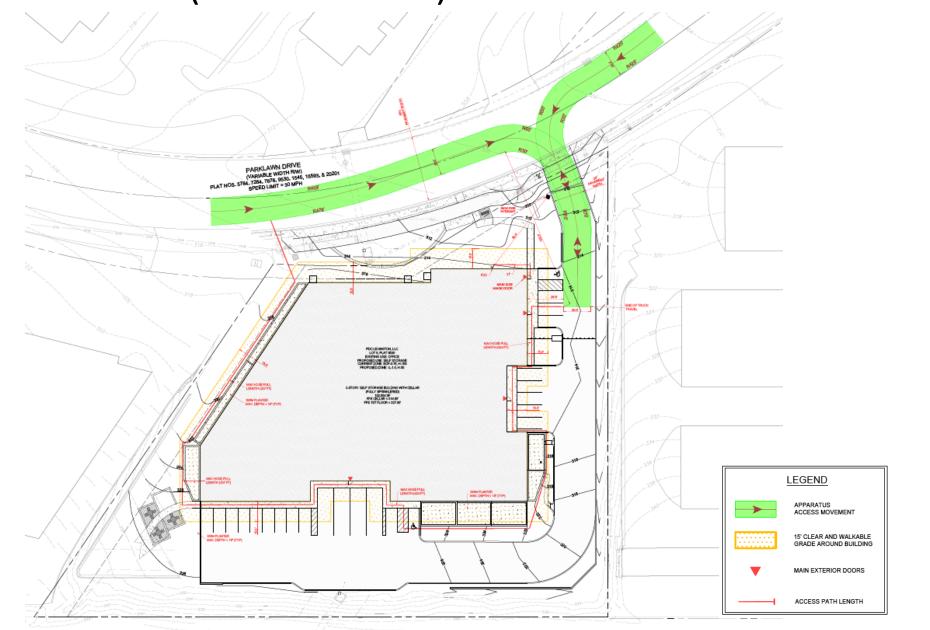

| 4 SPACES                      |

### FOOTNOTES:

1. FINAL NUMBER AND TYPES OF PARKING SPACES PROVIDED, INCLUDING BICYCLE PARKING, WILL BE DETERMINED AT SITE PLAN.

THERE WILL BE UP TO TWO (2) FULL TIME EMPLOYEES ONSITE.

3. THE PARKING FACILITY CONTAINS LESS THAN 50 SPACES TOTAL

4. THE PARKING FACILITY CONTAINS LESS THAN 100 SPACES TOTAL.

5. THERE ARE NO BICYCLE PARKING REQUIREMENTS SPECIFIED IN THE ZONING ORDINANCE FOR SELF STORAGE USES.

 FINAL LOCATION AND AMOUNT OF AMENITY OPEN SPACE PROVIDED TO BE DETERMINED AT SITE PLAN. THE PROJECT WILL PROVIDE A MINIMUM OF 10% AMENITY OPEN SPACE.

 THE BUILDING WILL INCLUDE 34,118 SQUARE FEET OF CELLAR SPACE, WHICH IS EXCLUDED FROM THE CALCULATION OF FAR (104,628 SF) IN ACCORDANCE WITH SECTION 59-1.4.2.



### Fire Access Plan (Exhibit 25)



### Concept Landscape Plan (Exhibit 26)



1) THE OPEN SPACE / LANDSCAPE CONCEPT PLAN IS BEING SUBMITTED WITH THE LOCA AP AMENDMENT FOR ILLUSTRATIVE PURPOSES ONLY LANTING DETAILS WILL BE FINALIZED AT THE TIME OF

### Architectural Site Plan (Exhibit 19)



## Rendering



# Rendering