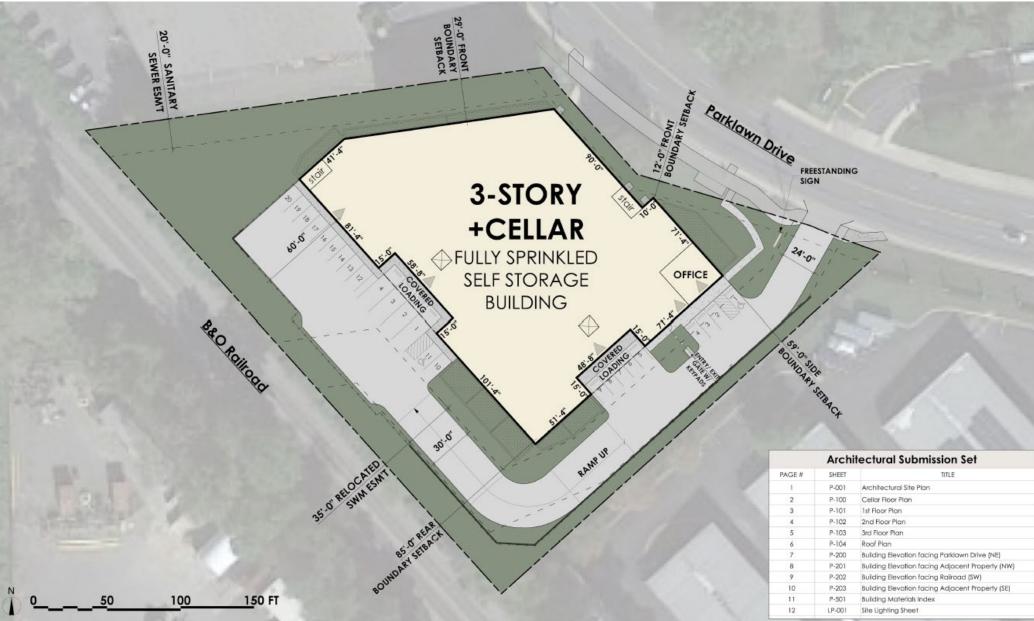

S LESS THAN 50 SPACES TOTAL

4. THE PARKING FACILITY CONTAINS LESS THAN 100 SPACES TOTAL.

5. THERE ARE NO BICYCLE PARKING REQUIREMENTS SPECIFIED IN THE ZONING ORDINANCE FOR SELF STORAGE USES.

 FINAL LOCATION AND AMOUNT OF AMENITY OPEN SPACE PROVIDED TO BE DETERMINED AT SITE PLAN. THE PROJECT WILL PROVIDE A MINIMUM OF 10% AMENITY OPEN SPACE.

 THE BUILDING WILL INCLUDE 34,118 SQUARE FEET OF CELLAR SPACE, WHICH IS EXCLUDED FROM THE CALCULATION OF FAR (104,628 SF) IN ACCORDANCE WITH SECTION 59-1.4.2.



### Fire Access Plan (Exhibit 25)



### Concept Landscape Plan (Exhibit 26)



1) THE OPEN SPACE / LANDSCAPE CONCEPT PLAN IS BEING SUBMITTED WITH THE LOCA AP AMENDMENT FOR ILLUSTRATIVE PURPOSES ONLY LANTING DETAILS WILL BE FINALIZED AT THE TIME OF

### Architectural Site Plan (Exhibit 19)



## Rendering



# Rendering