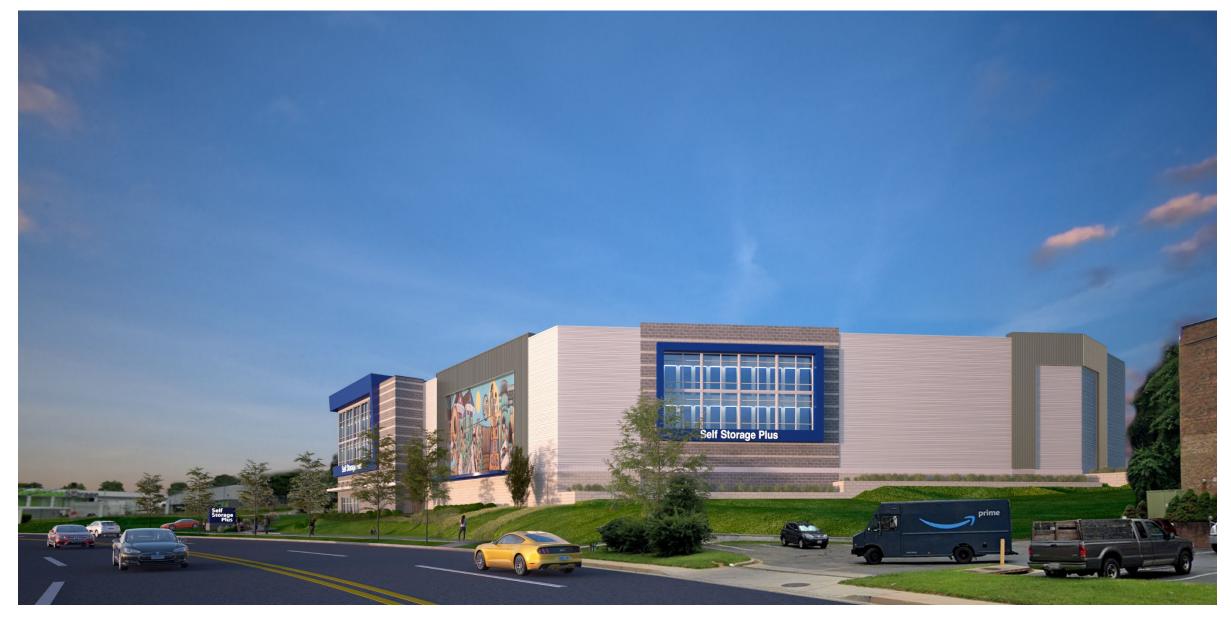

THE PARKING FACILITY CONTAINS LESS THAN 100 SPACES TOTAL.

5. THERE ARE NO BICYCLE PARKING REQUIREMENTS SPECIFIED IN THE ZONING ORDINANCE FOR SELF STORAGE USES.

 FINAL LOCATION AND AMOUNT OF AMENITY OPEN SPACE PROVIDED TO BE DETERMINED AT SITE PLAN. THE PROJECT WILL PROVIDE A MINIMUM OF 10% AMENITY OPEN SPACE.

 THE BUILDING WILL INCLUDE 34,118 SQUARE FEET OF CELLAR SPACE, WHICH IS EXCLUDED FROM THE CALCULATION OF FAR (104,628 SF) IN ACCORDANCE WITH SECTION 59-1.4.2.



### Fire Access Plan (Exhibit 25)



### Concept Landscape Plan (Exhibit 26)



1) THE OPEN SPACE / LANDSCAPE CONCEPT PLAN IS BEING SUBMITTED WITH THE LOCA AP AMENDMENT FOR ILLUSTRATIVE PURPOSES ONLY LANTING DETAILS WILL BE FINALIZED AT THE TIME OF

### Architectural Site Plan (Exhibit 19)



## Rendering



# Rendering