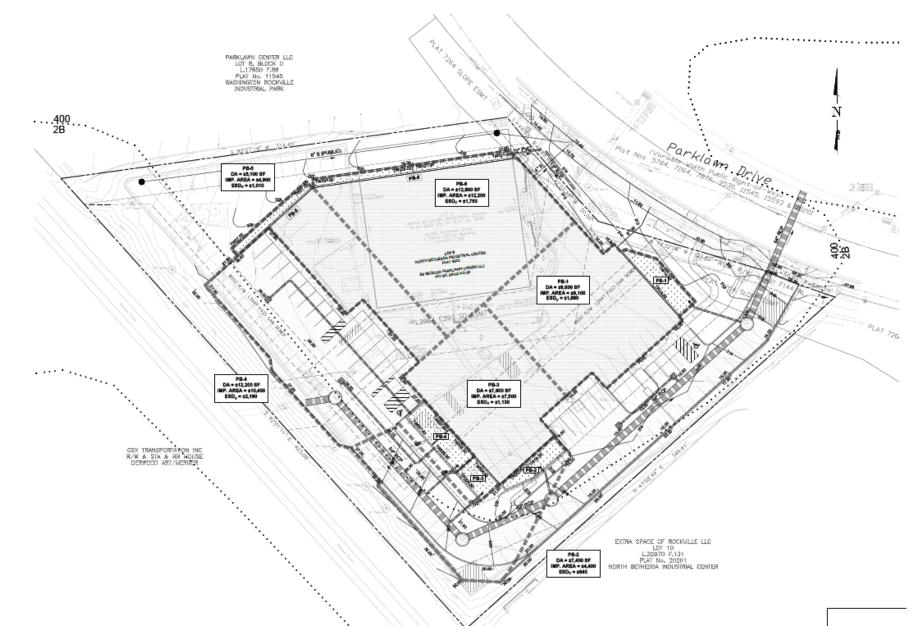

# Parklawn Self Storage LMA H-154

Exhibit 33 H-154

NRI/FSD (Exhibit 12)



### Neighborhood Map (Excerpt from Exhibit 29)



### Architectural Site Plan (Exhibit 19)



### Preliminary Forest Conservation Plan (Exhibit 21)



### Preliminary Stormwater Management (Exhibit 13)



### Floating Zone Plan (Exhibit 18)

### FLOATING ZONE DEVELOPMENT STANDARDS

| CURRENT ZONING: EOF-0.75, H-100<br>REQUESTED ZONING: ILF-1.0, H-50<br>NET LOT AREA: 33,660 SF (2.15 AC)<br>PREVIOUS DEDICATION: PLAT NO. 5530 - 118 SF<br>PLAT NO. 5784 - 2,965 SF<br>PLAT NO. 7264 - 7,885 SF<br>TOTAL - 10,968 SF<br>TRACT AREA: 104,628 SF (2.40 AC)<br>PROPOSED USES: SELF STORAGE - 104,628 SF (GFA) |                           |                               |
|---------------------------------------------------------------------------------------------------------------------------------------------------------------------------------------------------------------------------------------------------------------------------------------------------------------------------|-------------------------