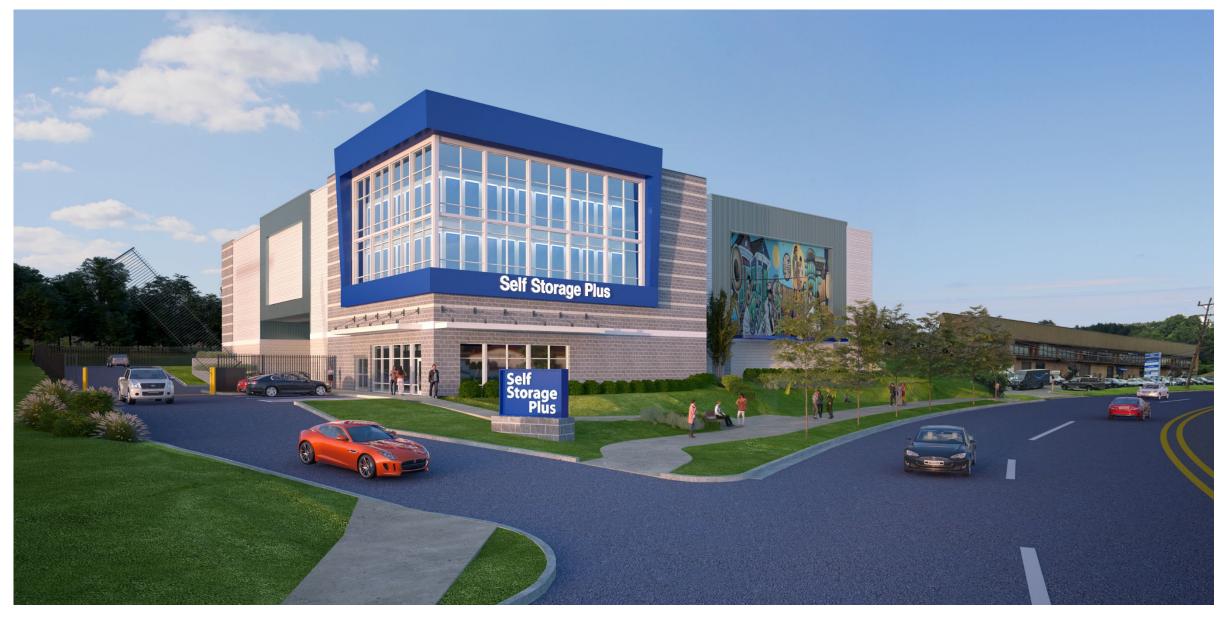

PACES TOTAL

4. THE PARKING FACILITY CONTAINS LESS THAN 100 SPACES TOTAL.

5. THERE ARE NO BICYCLE PARKING REQUIREMENTS SPECIFIED IN THE ZONING ORDINANCE FOR SELF STORAGE USES.

 FINAL LOCATION AND AMOUNT OF AMENITY OPEN SPACE PROVIDED TO BE DETERMINED AT SITE PLAN. THE PROJECT WILL PROVIDE A MINIMUM OF 10% AMENITY OPEN SPACE.

 THE BUILDING WILL INCLUDE 34,118 SQUARE FEET OF CELLAR SPACE, WHICH IS EXCLUDED FROM THE CALCULATION OF FAR (104,628 SF) IN ACCORDANCE WITH SECTION 59-1.4.2.



### Fire Access Plan (Exhibit 25)



### Concept Landscape Plan (Exhibit 26)



1) THE OPEN SPACE / LANDSCAPE CONCEPT PLAN IS BEING SUBMITTED WITH THE LOCA AP AMENDMENT FOR ILLUSTRATIVE PURPOSES ONLY LANTING DETAILS WILL BE FINALIZED AT THE TIME OF

### Architectural Site Plan (Exhibit 19)



## Rendering



# Rendering