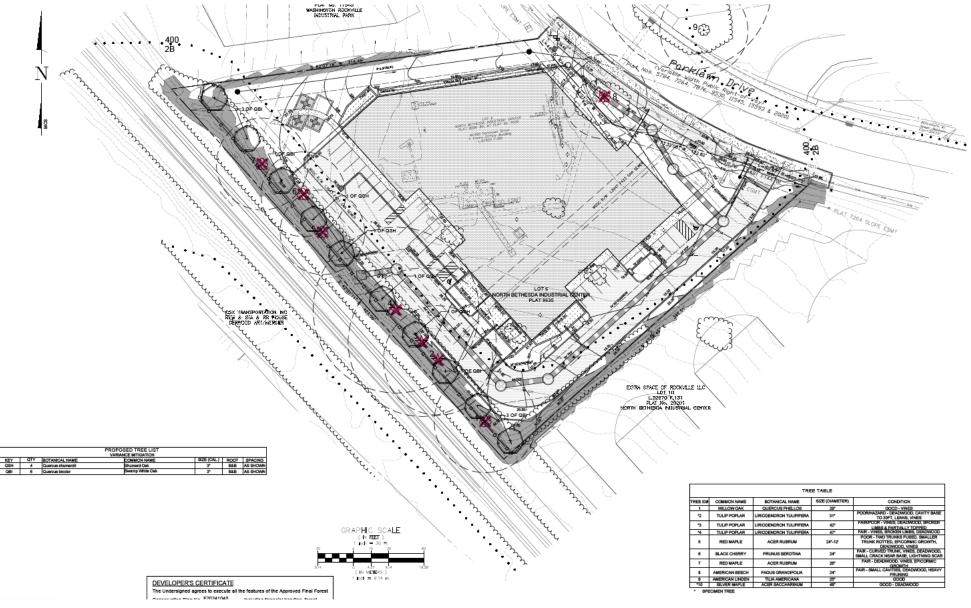

# Parklawn Self Storage LMA H-154

Exhibit 33 H-154

NRI/FSD (Exhibit 12)



### Neighborhood Map (Excerpt from Exhibit 29)



### Architectural Site Plan (Exhibit 19)



### Preliminary Forest Conservation Plan (Exhibit 21)



### Preliminary Stormwater Management (Exhibit 13)



### Floating Zone Plan (Exhibit 18)

### FLOATING ZONE DEVELOPMENT STANDARDS

| CURRENT ZONING: EOF-0.75, H-100<br>REQUESTED ZONING: ILF-1.0, H-50<br>NET LOT AREA: 33,660 SF (2.15 AC)<br>PREVIOUS DEDICATION: PLAT NO. 5530 - 118 SF<br>PLAT NO. 5784 - 2,965 SF<br>PLAT NO. 7264 - 7,885 SF<br>TOTAL - 10,968 SF<br>TRACT AREA: 104,628 SF (2.40 AC)<br>PROPOSED USES: SELF STORAGE - 104,628 SF (GFA) |                           |                               |
|-----------------------------------------------------------------------------------------------------------------------------------------------------------------------------------------------------------------------------------------------------------------------------------------------