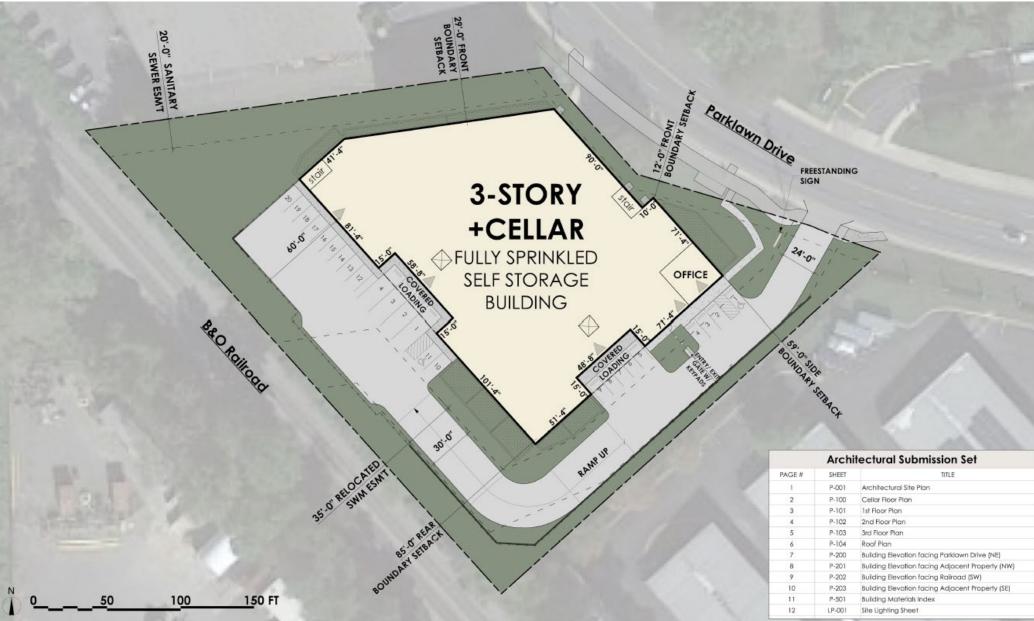

# Parklawn Self Storage LMA H-154

Exhibit 33 H-154

NRI/FSD (Exhibit 12)



### Neighborhood Map (Excerpt from Exhibit 29)



### Architectural Site Plan (Exhibit 19)



### Preliminary Forest Conservation Plan (Exhibit 21)



### Preliminary Stormwater Management (Exhibit 13)



### Floating Zone Plan (Exhibit 18)

### FLOATING ZONE DEVELOPMENT STANDARDS

| CURRENT ZONING: EOF-0.75, H-100<br>REQUESTED ZONING: ILF-1.0, H-50<br>NET LOT AREA: 33,660 SF (2.15 AC)<br>PREVIOUS DEDICATION: PLAT NO. 5530 - 118 SF<br>PLAT NO. 5784 - 2,965 SF<br>PLAT NO. 7264 - 7,885 SF<br>TOTAL - 10,968 SF<br>TRACT AREA: 104,628 SF (2.40 AC)<br>PROPOSED USES: SELF STORAGE - 104,628 SF (GFA) |                           |                               |
|--------------------------------------------------------------------------------------------------------------------------------------------------------------------------------------------------------------------------------------