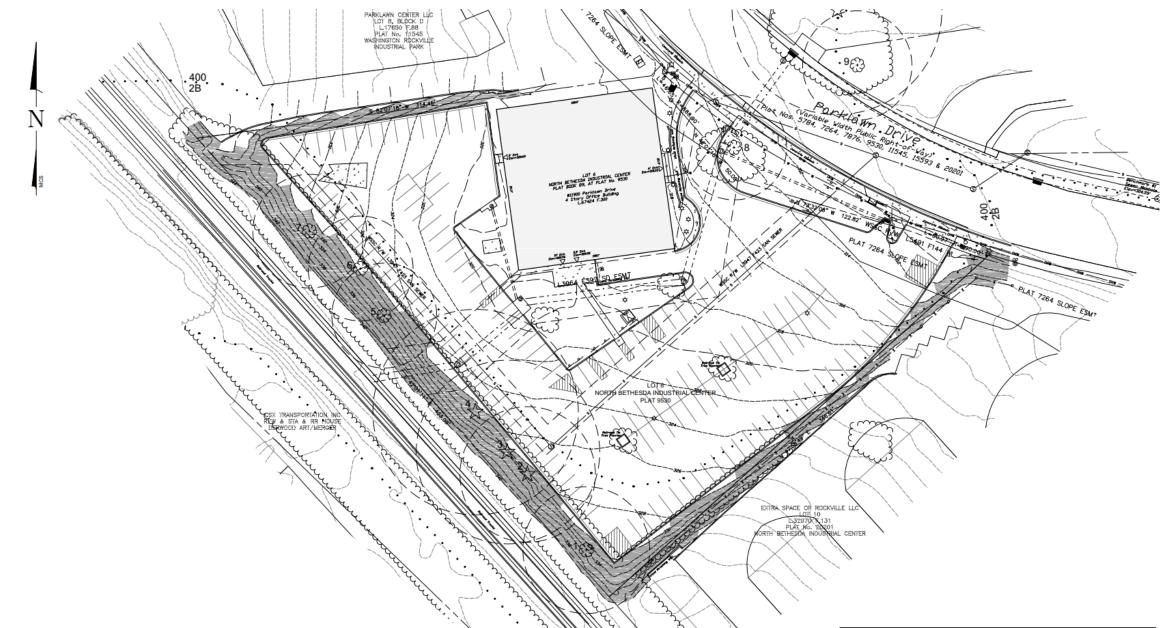

# Parklawn Self Storage LMA H-154

Exhibit 33 H-154

NRI/FSD (Exhibit 12)



### Neighborhood Map (Excerpt from Exhibit 29)



### Architectural Site Plan (Exhibit 19)



### Preliminary Forest Conservation Plan (Exhibit 21)



### Preliminary Stormwater Management (Exhibit 13)



### Floating Zone Plan (Exhibit 18)

### FLOATING ZONE DEVELOPMENT STANDARDS

| CURRENT ZONING: EOF-0.75, H-100<br>REQUESTED ZONING: ILF-1.0, H-50<br>NET LOT AREA: 33,660 SF (2.15 AC)<br>PREVIOUS DEDICATION: PLAT NO. 5530 - 118 SF<br>PLAT NO. 5784 - 2,965 SF<br>PLAT NO. 7264 - 7,885 SF<br>TOTAL - 10,968 SF<br>TRACT AREA: 104,628 SF (2.40 AC)<br>PROPOSED USES: SELF STORAGE - 104,628 SF (GFA) |                           |                               |
|----------------------------------------------------------------------------------------------------------------------------------------