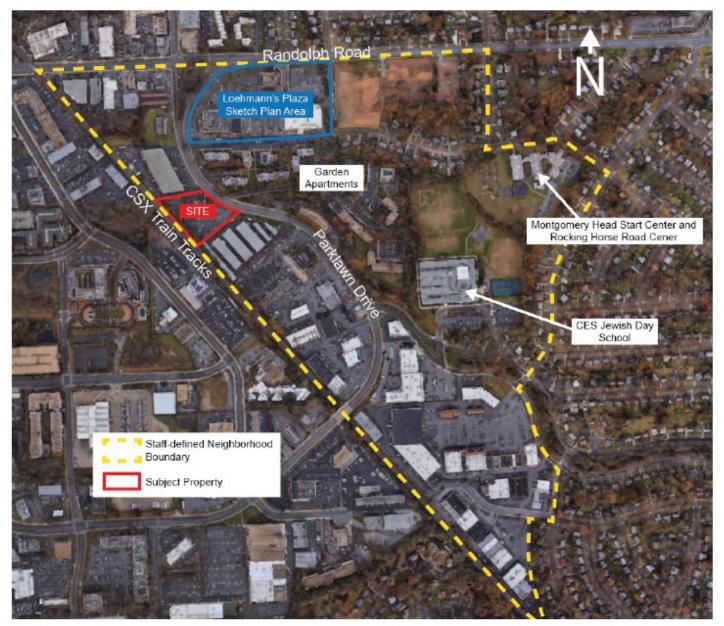

# Parklawn Self Storage LMA H-154

Exhibit 33 H-154

NRI/FSD (Exhibit 12)



### Neighborhood Map (Excerpt from Exhibit 29)



### Architectural Site Plan (Exhibit 19)



### Preliminary Forest Conservation Plan (Exhibit 21)



### Preliminary Stormwater Management (Exhibit 13)



### Floating Zone Plan (Exhibit 18)

### FLOATING ZONE DEVELOPMENT STANDARDS

| CURRENT ZONING: EOF-0.75, H-100<br>REQUESTED ZONING: ILF-1.0, H-50<br>NET LOT AREA: 33,660 SF (2.15 AC)<br>PREVIOUS DEDICATION: PLAT NO. 5530 - 118 SF<br>PLAT NO. 5784 - 2,965 SF<br>PLAT NO. 7264 - 7,885 SF<br>TOTAL - 10,968 SF<br>TRACT AREA: 104,628 SF (2.40 AC)<br>PROPOSED USES: SELF STORAGE - 104,628 SF (GFA) |                           |                               |
|------------------------------------------------------------------------------------------------------------------------------------------------------------------------------------------