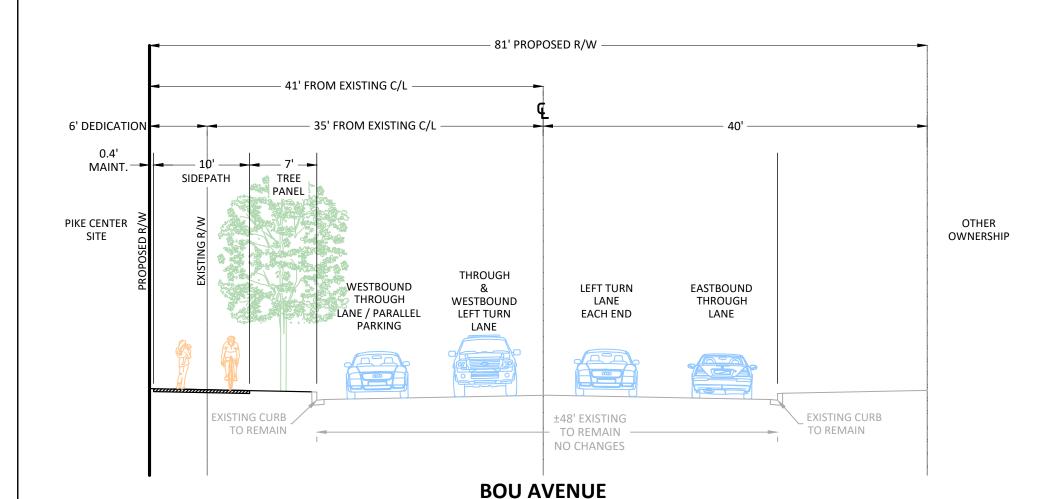

LOOKING EAST: ROCKVILLE PIKE TO CHAPMAN AVENUE

• COMPLETE STREETS TYPOLOGY C: BOULEVARD

SIDEPATH WESTBOUND

- 80' PROPOSED R/W -- 75' EXISTING R/W -5' DEDICATION - 35' FROM EXISTING C/L -MAINT. SIDEPATH PIKE CENTER OTHER OWNERSHIP NORTHBOUND LEFT TURN THROUGH LANE SOUTH ±48' EXISTING EXISTING CURB TO REMAIN TO REMAIN TO REMAIN