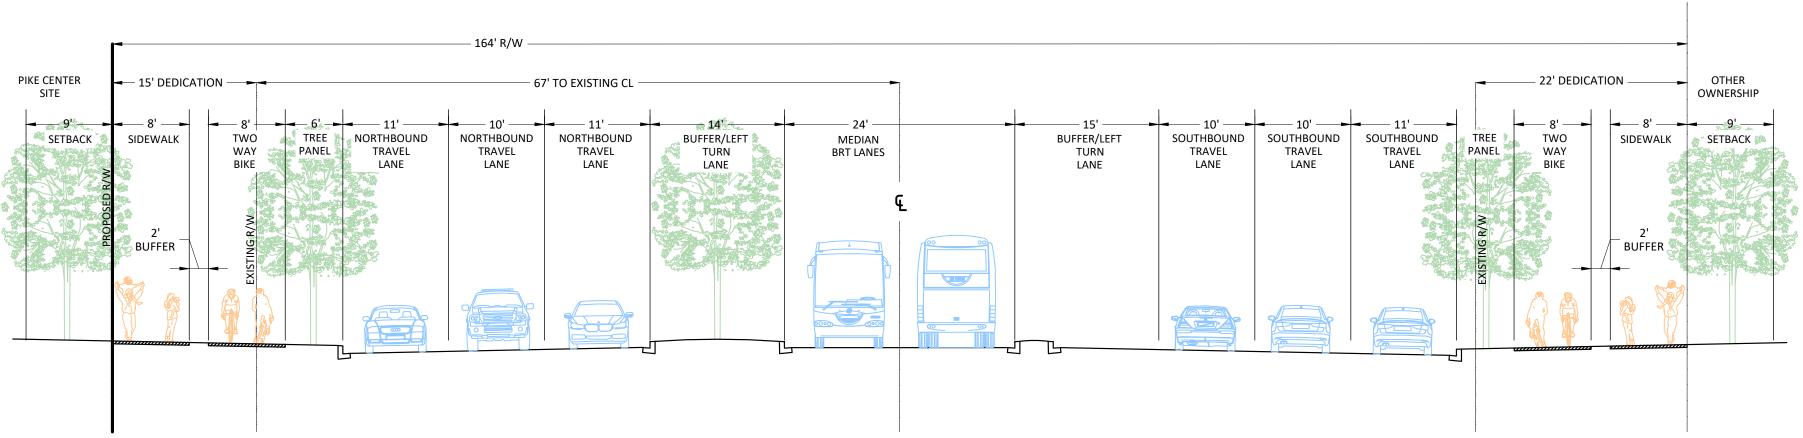

SHEET NO.

ROAD-01

– 142' R/W -PIKE CENTER - 15' DEDICATION - -- 67' TO EXISTING CL OWNERSHIP NORTHBOUND NORTHBOUND NORTHBOUND NORTHBOUND SOUTHBOUND SOUTHBOUND SOUTHBOUND SETBACK SIDEWALK LEFT TURN LEFT TURN LEFT TURN LEFT TURN EXISTING CURB EXISTING CURB / — ±84' EXISTING TO REMAIN — TO REMAIN TO REMAIN TO REMAIN

**ROCKVILLE PIKE (MD 355) INTERIM SECTION** 

• COMPLETE STREETS TYPOLOGY C: BOULEVARD

**ROCKVILLE PIKE (MD 355) ULTIMATE SECTION** 

• COMPLETE STREETS TYPOLOGY C: BOULEVARD

"FOR LOCATION OF UTILITIES CALL 8-1-1 or 1-800-257-7777 OR LOG ON TO www.call811.com or http://www.missutility.net 48 HOURS IN ADVANCE OF ANY WORK IN THIS VICINITY" The excavator must notify all public utility companies with underground facilities in the area of proposed excavation and have those facilities located by the utility companies prior to commencing excavation. The excavator is responsible for compliance with requirements of Chapter 36A of the Montgomery County Code.