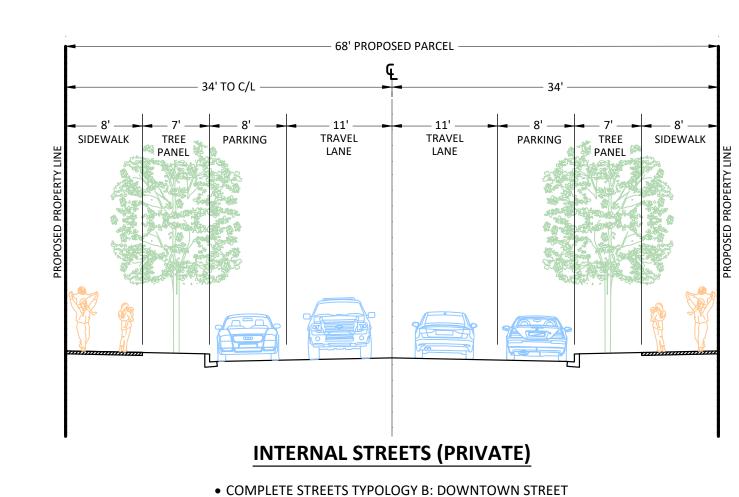

**CHAPMAN AVENUE** LOOKING NORTH: BOU AVENUE TO CITY OF ROCKVILLE

• COMPLETE STREETS TYPOLOGY B: DOWNTOWN STREET

SIDEPATH, SOUTHBOUND

REVISIONS DATE

20251 Century Blvd., Suite 400 Germantown, MD 20874 301.916.4100 | vika.com