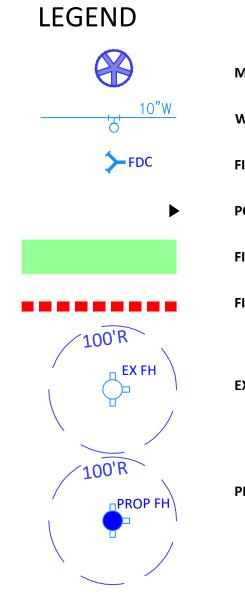

MAIN ENTRANCE WATER LINE AND FITTING FIRE DEPARTMENT CONNECTION POTENTIAL BUILDING ENTRY FIRE ACCESS PATH FIRE ACCESS FOOT PATH

**EXISTING FIRE HYDRANT** 

PROPOSED FIRE HYDRANT

NOTE ALL PORTIONS OF EACH GROUND FLOOR RETAIL SPACE MUST BE REACHABLE WITHIN 150' OF MAIN ENTRY.