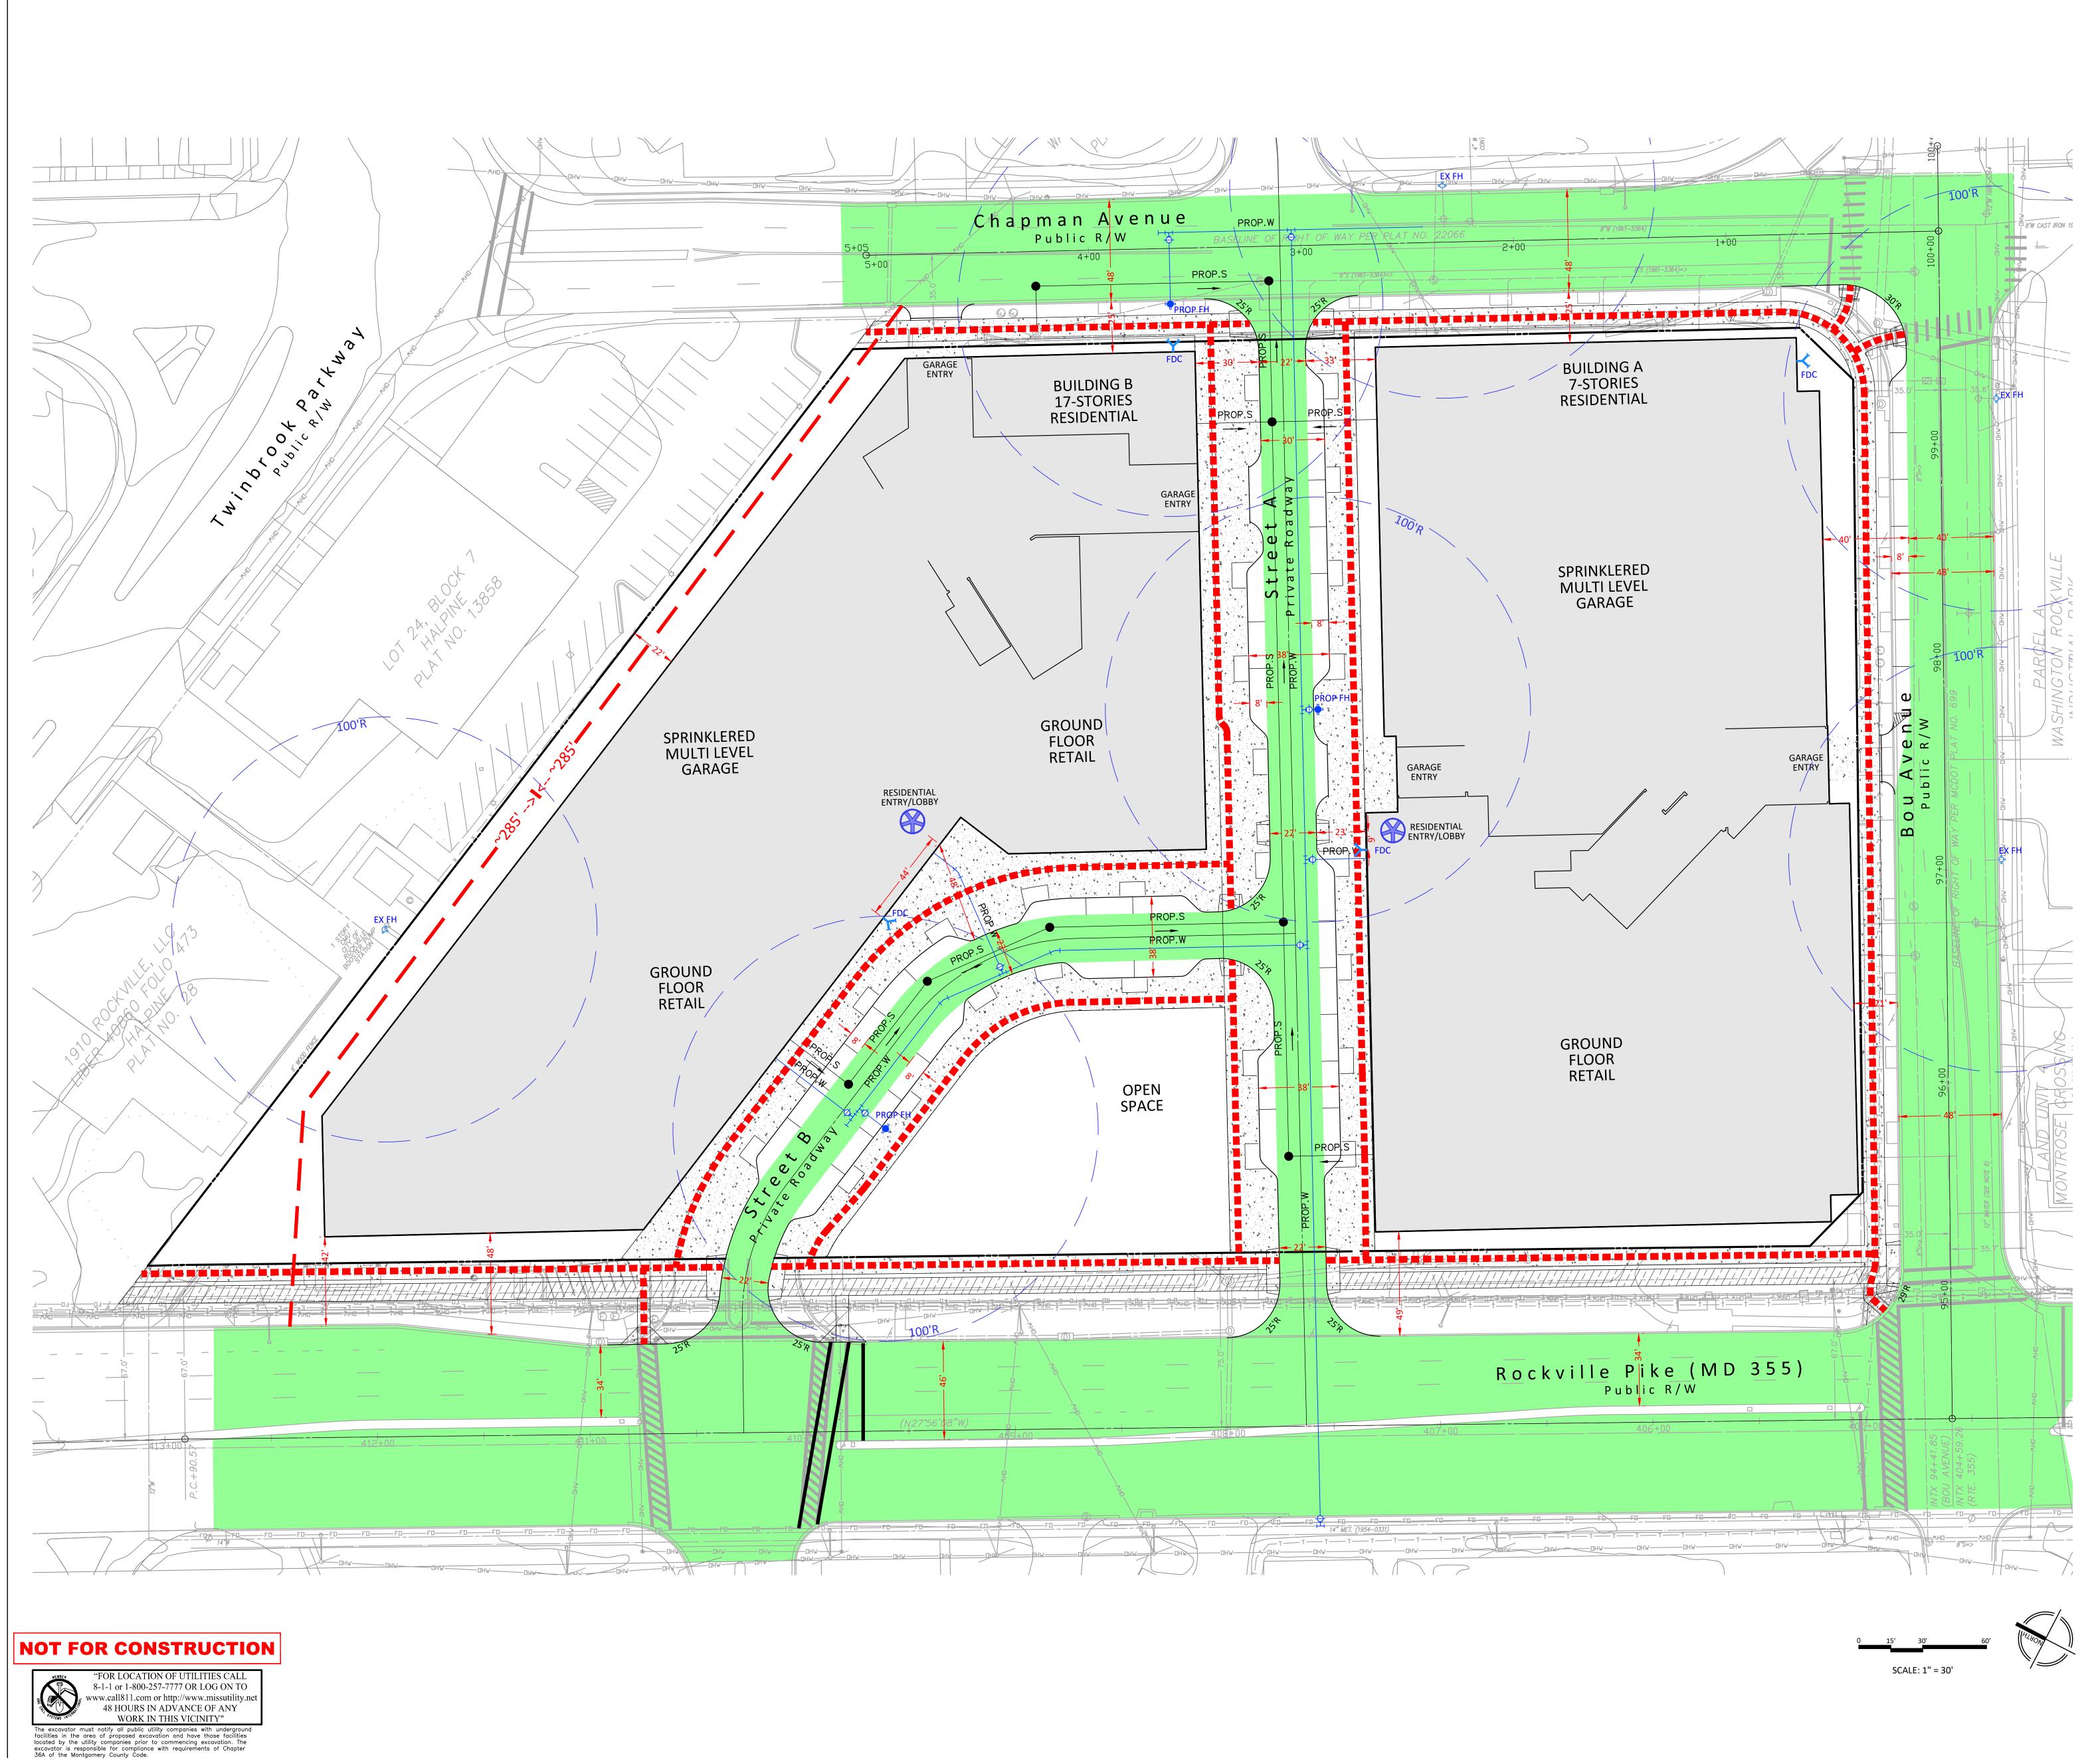

MAIN ENTRANCE WATER LINE AND FITTING FIRE DEPARTMENT CONNECTION POTENTIAL BUILDING ENTRY FIRE ACCESS PATH FIRE ACCESS FOOT PATH

**EXISTING FIRE HYDRANT** 

PROPOSED FIRE HYDRANT

NOTE ALL PORTIONS OF EACH GROUND FLOOR RETAIL SPACE MUST BE REACHABLE WITHIN 150' OF MAIN ENTRY.

REVISIONS DATE

PIKE CENTER 4TH ELECTION DISTRICT MONTGOMERY COUNTY, MARYLAND WSSC GRID: 216NW06 TAX MAP:GQ63

WRITTEN AUTHORIZATION FROM VIKA MARYLAND, LLC. VIOLATIONS MAY RESULT IN PROSECUTION. ONLY APPROVED, SIGNED AND SEALED PLANS OR DRAWINGS MAY BE UTILIZED FOR CONSTRUCTION PURPOSES. © 2019 VIKA MARYLAND, LLC DRAWN BY: <u>IPD/NT</u> DESIGNED BY: IPD