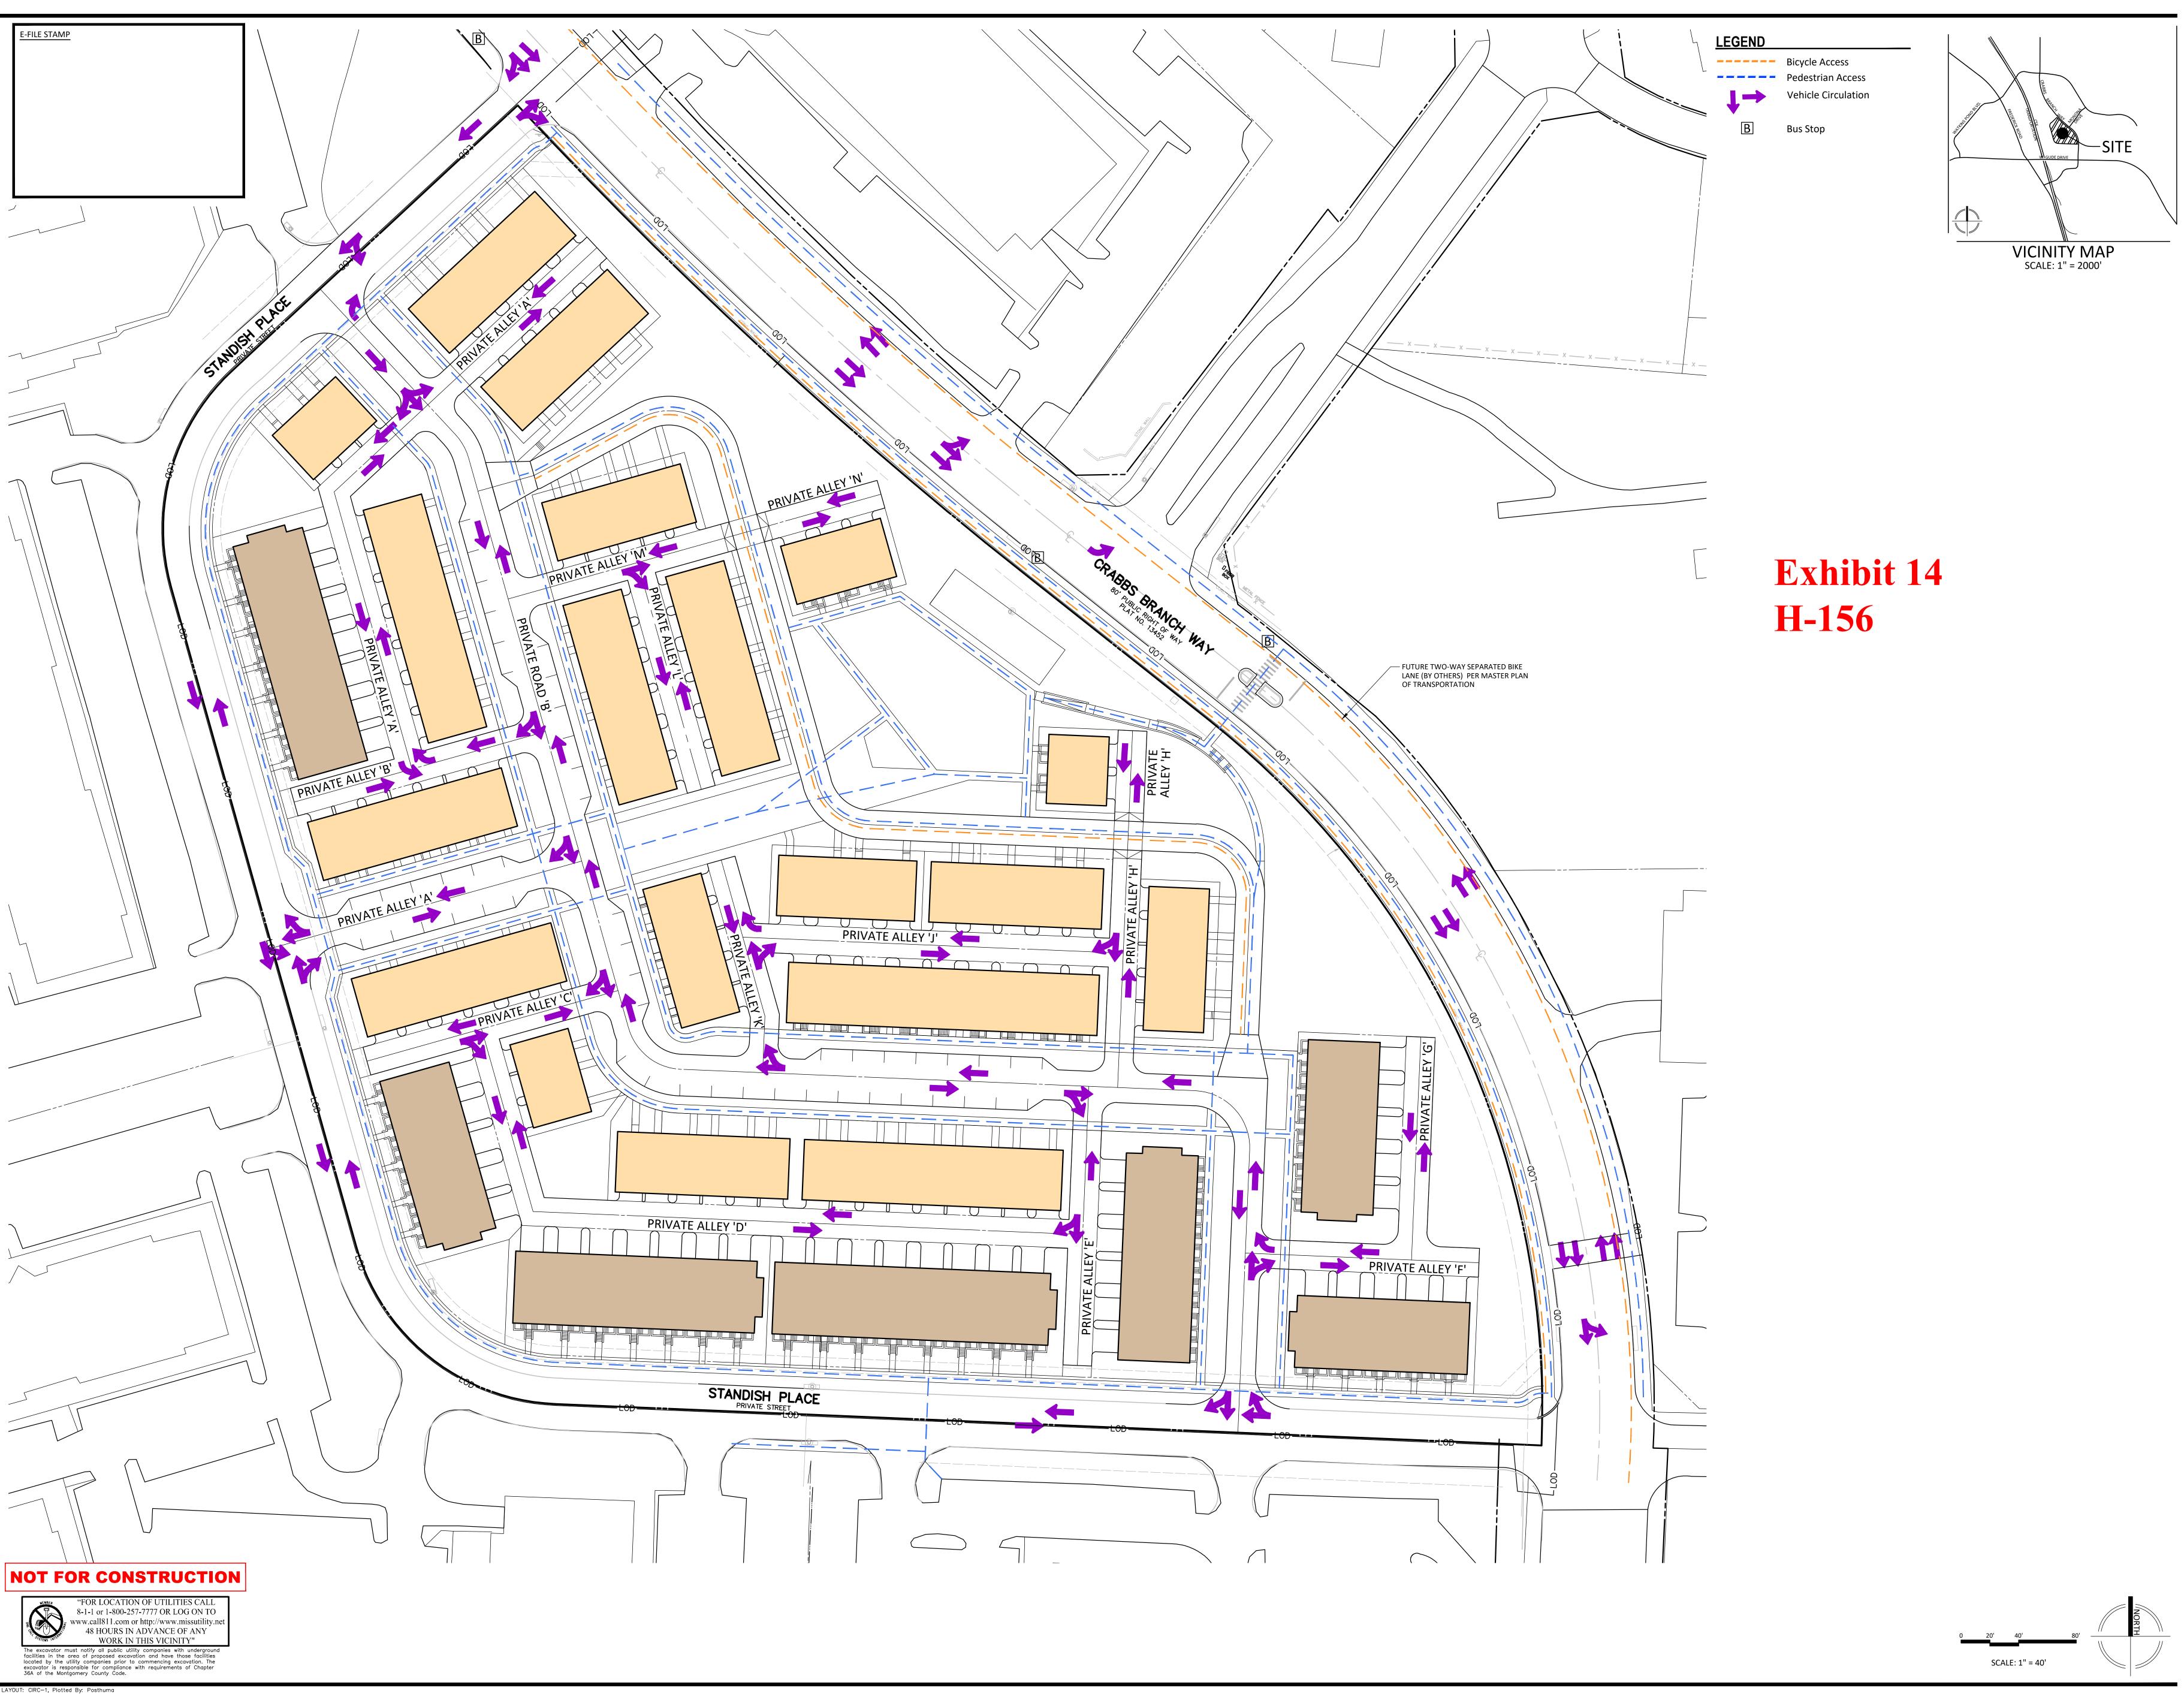

7501 STANDISH PLACE

4TH ELECTION DISTRICT
MONTGOMERY COUNTY,
MARYLAND
WSSC GRID: 220NW07 &
221NW07
TAX MAP: GS341 & GS342

CIRCULATION PLAN

PROFESSIONAL SEAL

I HEREBY CERTIFY THAT THESE DOCUMENTS
MIERIE PREPARTHY OR AXPPROSE DOCUMENTS
MIERIE PREPARTHY OR AXPPROSE DOCUMENTS
MIERIE PREPARTHY OR AXPPROSE DOCUMENTS MESONERE
FRIETAHRIM OR DARPROCENCE BY MIEGANYDORITHAT I AM
LADIDISCULTE MISCHI PROFESSION PRATHENICAMEE OF
UNIDS RATHEOLA MYSICH AND STATE OF MARYLAND.
ENGINIVER'S SHAMA, BLANAME, P.E.
LICENSE NOW MEXEX XXXX
EXPIRATION DATE: Month XX, XXXXXX