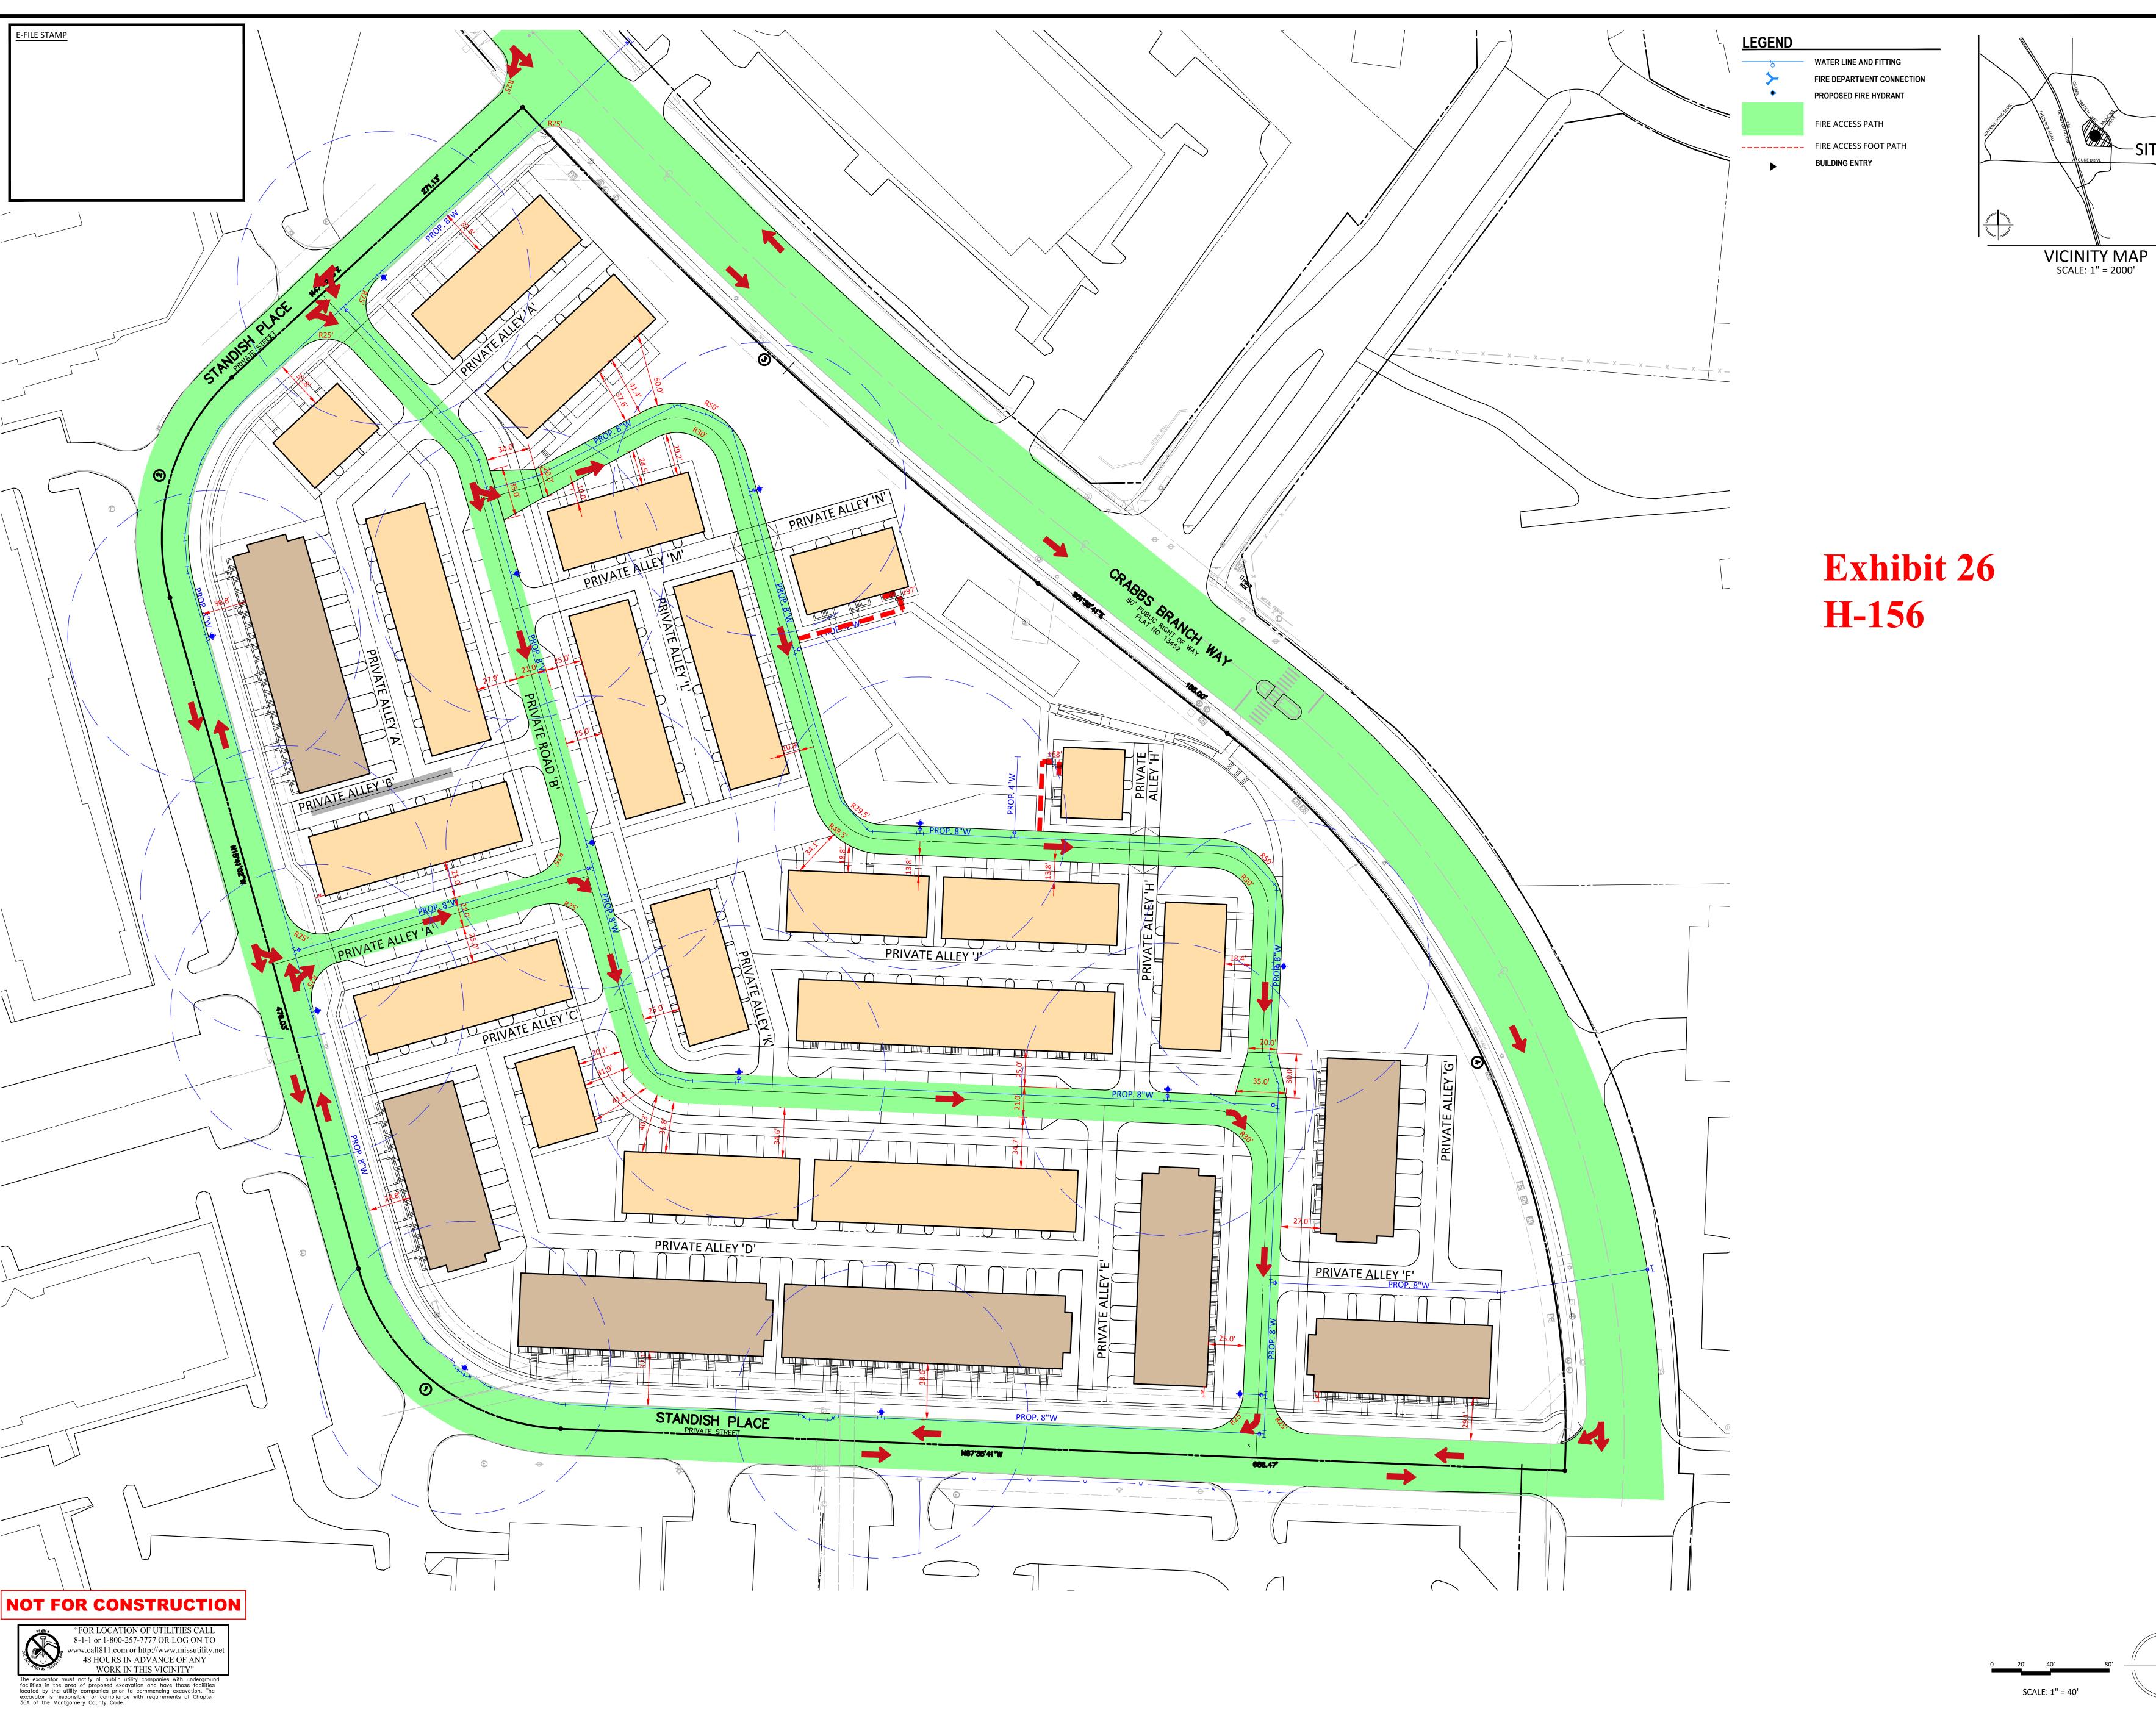

REVISIONS

4TH ELECTION DISTRICT MONTGOMERY COUNTY, MARYLAND WSSC GRID: 220NW07 & 221NW07 TAX MAP: GS341 & GS342

FIRE DEPARTMENT **ACCESS PLAN** 

PROFESSIONAL SEAL

I HEREBY CERTIFY THAT THESE DOCUMENTS WERE PREPARED OR APPROVED BY ME, AND THAT I AM
A DULY LICENSED PROFESSIONAL ENGINEER